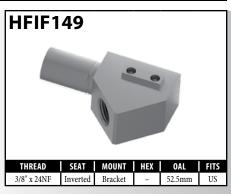

### **IMPERIAL FEMALE FITTINGS – BRACKET MOUNT**

V = Various

### **IMPERIAL FEMALE FITTINGS – BRACKET MOUNT**

A = Asian EU = European US = United States UNI = Universal V = Various