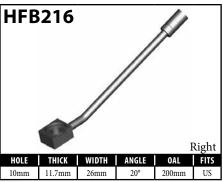

#### **BANJO FITTINGS - TUBE STYLE - EITHER SIDE**

#### **DID YOU KNOW?**

Some banjo fittings have offset holes. The resulting asymmetry in the banjo head orients the fitting for use on only one side of the vehicle. For fittings that do not have other orienting features (clocking of the banjo head, for example), BrakeQuip has centered the banjo hole so that a single, non-oriented fitting can be used on either side of the vehicle.