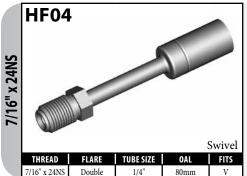

| PART#  | PAGE# |
|--------|-------|
| BQB86  | 65    |
| BQB87  | 65    |
| BQB88  | 65    |
| BQB89  | 65    |
| BQB90  | 65    |
| BQB91  | 65    |
| BQB92  | 70    |
| BQB93  | 70    |
| BQB94  | 66    |
| BQB98  | 70    |
| BQB100 | 70    |
| BQB101 | 70    |
| BQB105 | 66    |
| BQB109 | 70    |
| BQB110 | 70    |
| BQB111 | 66    |
| BQB112 | 66    |
| BQB115 | 66    |
| BQB118 | 66    |
| BQB120 | 66    |
| BQB141 | 70    |
| BQB151 | 66    |
| BQB152 | 66    |
| BQB160 | 66    |
| BQB162 | 70    |
| BQB163 | 70    |
| BQB166 | 66    |
| BQB168 | 70    |
| BQB169 | 70    |
| BQB171 | 66    |
| BQB172 | 70    |
| BQB174 | 70    |
| BQB185 | 66    |
| BQB186 | 66    |
| BQB195 | 70    |
| BQB221 | 71    |
| BQB222 | 71    |
| BQB223 | 71    |
| BQB224 | 71    |
| BQB225 | 71    |
| BQB312 | 66    |
| BQB313 | 67    |
| BQB315 | 67    |
| BQB316 | 67    |
| BQB317 | 67    |
| BQB318 | 67    |
| BQB319 | 67    |
| BQB415 | 67    |
| HF01   | 10    |
| HF02   | 10    |
| HF03   | 10    |
| HF04   | 4     |
| HF05   | 10    |
| HF06   | 4     |
| HF07   | 4     |
| HF07SS | 4     |
|        |       |