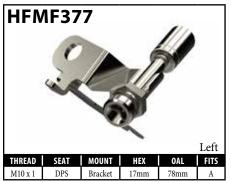

| PART#      | DESCRIPTION                                                        | PAGE# |
|------------|--------------------------------------------------------------------|-------|
| HFC353     | Fitting - Center Support Hyundai                                   | 63    |
| HFC354     | Fitting - Center Support Hyundai                                   | 63    |
| HFC355     | Fitting - Center Support Hyundai                                   | 63    |
| HFC356     | Fitting - Center Support Hyundai                                   | 63    |
| HFC357     | Fitting - Center Support Hyundai                                   | 63    |
| HFC358     | Fitting - Center Support Hyundai                                   | 63    |
| HFC359     | Fitting - Center Support Hyundai                                   | 63    |
| HFC360     | Fitting - Center Support Hyundai                                   | 63    |
| HFC361     | Fitting - Center Support Hyundai                                   | 63    |
| HFC362     | Fitting - Center Support Hyundai                                   | 63    |
| HFC363     | Fitting - Center Support Chevy                                     | 63    |
| HFC364     | Fitting - Center Support Chevy                                     | 63    |
| HFIF172    | Fitting - Female 7/16" x 20NF                                      | 36    |
| HFIM30     | Fitting - Male 1/2" x 20NF Special                                 | 45    |
| HFIM35     | Fitting - Male 3/8" x 24NF                                         | 45    |
| HFIM36     | Fitting - Male 3/8" x 24NF                                         | 45    |
| HFMF122    | Fitting - Female M14 x 1.5                                         | 48    |
| HFMF191    | Fitting - Female M12 x 1 (DPS) (same as <b>HFMF91</b> except seat) | 50    |
| HFMF360    | Fitting - Female M12 x 1 (DPS)                                     | 51    |
| HFMF377    | Fitting - Female M10 x 1 (DPS) (Hyundai)                           | 55    |
| HFMF378    | Fitting - Female M10 x 1 (DPS) (Hyundai)                           | 55    |
| HFMF379    | Fitting - Female M10 x 1 (DPS) (Hyundai)                           | 55    |
| HFMF380    | Fitting - Female M10 x 1 (DPS) (Hyundai)                           | 55    |
| HFMF381    | Fitting - Female M10 x 1 (DPS) (Hyundai)                           | 51    |
| HFMF382    | Fitting - Female M10 x 1 (DPS) (Hyundai)                           | 51    |
| HFMF383    | Fitting - Female M10 x 1 (DPS) (Hyundai)                           | 52    |
| HFMF384    | Fitting - Female M10 x 1 (DPS) (Hyundai)                           | 52    |
| HFMF385    | Fitting - Female M10 x 1 (DPS) (Hyundai)                           | 52    |
| HFMF386    | Fitting - Female M10 x 1 (DPS) (Hyundai)                           | 52    |
| LP01-5     | Fitting - Lifesaver 8mm                                            | 76    |
| LP124SS    | Crimp Tee with Mount - LP Stainless                                | 80    |
| LP125      | Fitting - Male Swivel Nut M10x1 DIN 90°                            | 77    |
| LP126      | Fitting - Male Swivel Nut M10x1 DIN 45°                            | 77    |
| LP127      | Fitting - Male Swivel Nut M10x1 DIN Short Tube                     | 77    |
| LPC331     | Fitting - Center Support                                           | 75    |
| LPIM02-6SS | Fitting - Male 3/8" x 24NF Stainless                               | 79    |
| PSHF112    | Fitting - Power Steering 5/16" (and 8mm) Compression               | 83    |
| PSHF133    | Fitting - Power Steering Universal 10mm x 500mm                    | 84    |
| PSHFB130   | Fitting - Power Steering Banjo 14mm x 17.3mm                       | 84    |
| PSHFB132   | Fitting - Power Steering Banjo 14mm x 17.3mm                       | 84    |