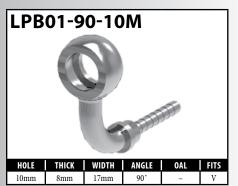

## **LOW PROFILE FITTINGS - BANJO**

## **LOW PROFILE FITTINGS – BANJO AND IMPERIAL**

A = Asian EU = European US = United States UNI = Universal V = Various