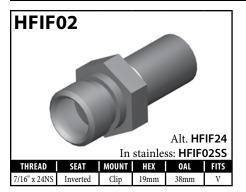

# **Stainless Steel Fittings**

| PART#          | DESCRIPTION                                        | PAGE# |
|----------------|----------------------------------------------------|-------|
| BQ177SS        | Fitting - Manifold - Harley                        | 80    |
| HF07SS         | Fitting - Male Swivel Nut 7/16"x24NS - 45°         | 4     |
| HF09SS         | Fitting - Female Swivel Nut 3/8NF - Straight       | 7     |
| HF09WSS        | Fitting - Female Swivel Nut 3/8NF - Straight       | 7     |
| HF11SS         | Fitting - Female Swivel Nut 3/8NF - 90°            | 7     |
| HF12SS         | Fitting - Female Swivel Nut 7/16NF - Straight      | 7     |
| HF13SS         | Fitting - Female Swivel Nut 7/16NF - 45°           | 7     |
| HF14SS         | Fitting - Female Swivel Nut 7/16NF - 90°           | 7     |
| HF15SS         | Fitting - Male Swivel Nut 7/16"x24NS               | 5     |
| HF16SS         | Fitting - Male Swivel Nut 3/8"x24NF                | 4     |
| HF17SS         | Fitting - Male Swivel Nut 3/8"x24NF - 90°          | 4     |
| HF30SS         | Fitting - 3/16 Compression                         | 9     |
| HF31SS         | Fitting - 1/4 Compression                          | 9     |
| HF43SS         | Fitting - Harley Davidson                          | 4     |
| HF45SS         | Fitting - Harley Davidson                          | 4     |
| HFB09SS        | Fitting - Banjo 10 x 10mm                          | 11    |
| HFB34SS        | Fitting - Banjo 10 x 8mm (Extra long Neck)         | 11    |
| HFB37SS        | Fitting - Banjo 10 x 10mm (Extra long Neck)        | 11    |
| HFB47SS        | Fitting - Banjo 12 x 10mm                          | 11    |
| HFIF01SS       | Fitting - Female 3/8" x 24NF                       | 34    |
| HFIF02SS       | Fitting - Female 7/16" x 24NS (Alt <b>HFIF24</b> ) | 37    |
| HFIM03SS       | Fitting - Male 7/16" x 20NF Short                  | 44    |
| HFIM19SS       | Fitting - Male 1/8" x 27NPTF                       | 44    |
| HFMF04SS       | Fitting - Female M10 x 1 (17mm Flats)              | 47    |
| HFMM06SS       | Fitting - Male M10 x 1 Short                       | 56    |
| LP16-6SS       | Fitting - Male Swivel Nut 3/8"x24NF                | 77    |
| LP17-6SS       | Fitting - Male Swivel Nut 3/8"x24NF - 90°          | 77    |
| LP33-6SS       | Fitting - Male Swivel Nut 3/8"x24NF - 45°          | 77    |
| LP121SS        | Crimp Shell - LP - Stainless                       | 76    |
| LP124SS        | Crimp Tee - LP - Stainless                         | 80    |
| LPB01-10MSS    | Fitting - Banjo 10 x 8mm                           | 78    |
| LPB09-10MSS    | Fitting - Banjo 10 x 10mm                          | 78    |
| LPB448-7SS     | Fitting - Banjo 7/16" x 10mm                       | 78    |
| LPIF01-6SS     | Fitting - Female 3/8" x 24NF                       | 79    |
| LPIM02-6SS     | Fitting - Male 3/8" x 24NF                         | 79    |
| LPMF01-M10X1SS | Fitting - Female M10 x 1                           | 80    |

HFIF01 and HFIF36, HFIF02 and HFIF24, HFIF05 and HFIF45.

A = Asian EU = European US = United States UNI = Universal V = Various