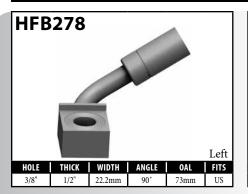

#### **BANJO FITTINGS - TUBE STYLE - EITHER SIDE**

#### **DID YOU KNOW?**

Some banjo fittings have offset holes. The resulting asymmetry in the banjo head orients the fitting for use on only one side of the vehicle. For fittings that do not have other orienting features (clocking of the banjo head, for example), BrakeQuip has centered the banjo hole so that a single, non-oriented fitting can be used on either side of the vehicle.