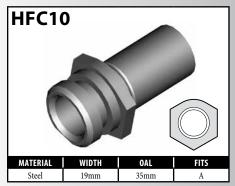

# **CENTER SUPPORT FITTINGS – CLIP MOUNT**

### CENTER SUPPORT FITTINGS – CLIP MOUNT

Some female fittings are designed with locating and directional profiles to enable the novice installer to route the hose correctly. This means having both left-hand and right-hand

fittings. BrakeQuip designs these fittings with a locating profile only, which makes the fitting able to fit both sides of the vehicle.

### **DID YOU KNOW?**

Have you noticed all the different profiles, in particular on female fittings, between the retaining clip groove and the mounting shoulder? You will find the corresponding shape in the chassis or bracket where the fitting mounts. This design ensures that the hose is routed with the correct orientation. It is very important to note this orientation when assembling brake hoses. It is particularly important to make note of the orientation before you cut off any fitting you are going to reclaim with our lifesaver. Once you cut it off you have lost your orientation reference.