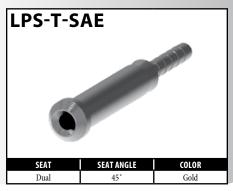

## **LOW PROFILE FITTINGS – SEAT STEMS AND TUBE NUTS**

Following is the code to help understand how the part numbering system works for Low Profile Stems.

LI: Long – Inverted Seat
SI: Short – Inverted Seat
SD: Short – Drill-Point Seat
SD: Short – Drill-Point Seat
T: Designed for a Tube Nut
SI: 20° Drill-Point Seat (silver)
JIC: 37° Inverted Seat (black)
SAE: 45° Inverted Seat (gold)
LPS: Low-Profile Stem