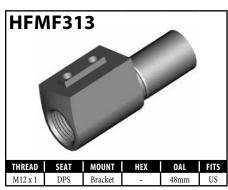

### **METRIC FEMALE FITTINGS - BRACKET MOUNT**

A = Asian

### **METRIC FEMALE FITTINGS - BRACKET MOUNT**