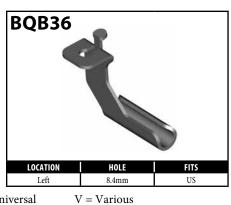

# **CENTER SUPPORT FITTINGS – BRACKET MOUNT**

A = Asian

V = Various

# **CENTER SUPPORT FITTINGS – BRACKET MOUNT**

A = Asian

## **CENTER SUPPORT FITTINGS – BRACKET MOUNT**

A = Asian

BrakeQuip

BrakeQuip 67 Copyright © 2002-2015

A = Asian