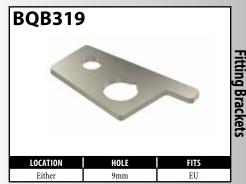

the hose is routed with the correct orientation. It is very important to note this orientation when assembling brake hoses. It is particularly important to make note of the orientation before you cut off any fitting you are going to reclaim with our lifesaver. Once you cut it off you have lost your orientation reference.











A = Asian

EU = European

US = United States

UNI = Universal

V = Various

# **CENTER SUPPORT FITTINGS – BRACKET MOUNT**



























A = Asian





V = Various

# **CENTER SUPPORT FITTINGS – BRACKET MOUNT**



























A = Asian





## **CENTER SUPPORT FITTINGS – BRACKET MOUNT**



























A = Asian



























































































BrakeQuip



















BrakeQuip 67 Copyright © 2002-2015























































































A = Asian





## **BRACKETS**













BrakeQuip 71 Copyright © 2002-2015

## **BRAKE HOSE GROMMETS**































## **BRAKE HOSE GROMMETS**





## **BRAKE HOSE PLASTIC CLIPS**

















A = Asian EU = European US = United States UNI = Universal V = Variou

## STAINLESS STEEL BRAIDED HOSE & ACCESSORIES

## **Stainless Steel Braided Brake Hose**

**High Performance** 







## **Braided Hose Insert**

| PART NO. | DESCRIPTION                  |
|----------|------------------------------|
| BQ251-SV | Braided Hose Insert - Silver |
| BQ251-BK | Braided Hose Insert - Black  |
| BQ251-BL | Braided Hose Insert - Blue   |
| BQ251-RD | Brai