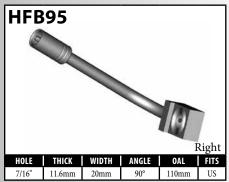

ng of the banjo head, for example), BrakeQuip has centered the banjo hole so that a single, non-oriented fitting can be used on either side of the vehicle.



A = Asian EU = European US = United States UNI = Universal V = Various





























































A = Asian EU = European US = United States UNI = Universal V = Various







































# DID YOU KNOW?

BrakeQuip makes round style banjo fittings that have only one bend in a straight form to allow you to easily bend the banjo shank to the desired shape. You can usually bend these banjo fittings up to 90° by using the available banjo bending tools: BQ22A and BQ22B for standard banjo fittings, or BQ22C and BQ22B for low profile banjos. (See page 87 for tool listings.)



27





























































A = Asian EU = European US = United States UNI = Universal V = Various



























A = Asian



































A = Asian EU = European

US = United States

UNI = Universal











































#### **DID YOU KNOW?**

It is important to match banjo fittings with a compatible banjo bolt. If the banjo head has a fluid channel, then it doesn't matter if the banjo bolt has a groove at the inlet port. However, the fluid flow can be restricted if you combine a banjo fitting that does not have a fluid channel with a banjo bolt that does not have a groove at the inlet port.



The banjo head provides a fluid channel around the banjo bolt.



The banjo bolt has a groove at the inlet port.



T