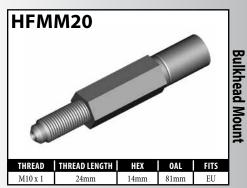

### **METRIC FEMALE FITTINGS – CLIP OR BOLT-ON MOUNT**





















### **METRIC FEMALE FITTINGS – BULKHEAD OR SPLINE MOUNT**

















### **METRIC FEMALE FITTINGS - BRACKET MOUNT**



























A = Asian





### **METRIC FEMALE FITTINGS - BRACKET MOUNT**















# DID YOU KNOW?

The purpose of the circular groove on the fitting crimp shell is threefold.

- 1. It helps to differentiate BQ fittings from others.
- 2. It acts as a depth guide for the hose installation.
- 3. It is used as a crimp setting guide for the economy crimping systems.



A = AsianEU = European US = United States

UNI = Universal

V = Various

### **METRIC MALE FITTINGS - STANDARD MOUNT**

























### **METRIC MALE FITTINGS – BULKHEAD OR CLIP MOUNT**





















### **RUBBER BRAKE HOSE & ACCESSORIES**

# **Rubber Brake Hose**



#### Product details for BQ101 / BQ103:

- Two-braid PVA-reinforced hose
- Meets FMVSS-106 and SAE J1401 specifications
- Temperature range -50°C to 121°C
- Compatible with DOT 3, DOT 4 and most non-petroleum based brake fluids, including silicone

**BQ202** 

- Excellent moisture resistance
- Superior weather-resistant cover material



Insulating Hose Thick (10ft Length)



Insulating Hose Thin (50ft Length)



Plastic Protector Spring (19.5" Length)



Hose Protector Spring
(16" Length — Pack of 6)



Strain Reliever
For rubber brake hoses



Fitting Shoulder Clips (Pack of 20)



Bracket Retaining Screws (Pack of 50)



### **Heat Protection Sleeve**

Attractive brake hose cover to protect the hose from hot c