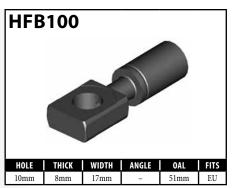

# **CENTER SUPPORT FITTINGS – CLIP MOUNT**

### CENTER SUPPORT FITTINGS – CLIP MOUNT

Some female fittings are designed with locating and directional profiles to enable the novice installer to route the hose correctly. This means having both left-hand and right-hand

fittings. BrakeQuip designs these fittings with a locating profile only, which makes the fitting able to fit both sides of the vehicle.