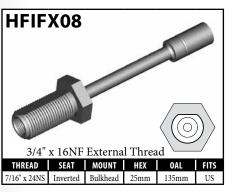

sources available to them. For instance some manufacturers make their female fittings with a 3/4" hex to give them a shoulder to mount to, but others prefer to make them from 5/8" hex and then supply a shoulder clip for the shoulder to mount to. BrakeQuip supplies these in both styles. Therefore the following fittings are equivalent:

HFIF01 and HFIF36, HFIF02 and HFIF24, HFIF05 and HFIF45.



























A = Asian EU = European US = United States UNI = Universal V = Various

### **IMPERIAL FEMALE FITTINGS – BOLT-ON MOUNT**



























A = Asian





V = Various

### **IMPERIAL FEMALE FITTINGS – BOLT-ON MOUNT**





























A = Asian EU = European US = United States UNI = Universal

### **IMPERIAL FEMALE FITTINGS – BULKHEAD MOUNT**































A = Asian EU = European US = United States UNI = Universal V = Various

### **IMPERIAL FEMALE FITTINGS – BULKHEAD OR BRACKET MOUNT**













### **DID YOU KNOW?**

Most female fittings with a bulkhead mount use a  $5/8" \times 18NF$  thread, but some of these fittings come with an M16×1.5 or another thread. When in doubt, supply a **BQ13** nut with the fitting.











A = Asian EU = European US = United States UNI = Universal V = Various

### **IMPERIAL FEMALE FITTINGS – BRACKET MOUNT**































V = Various

### **IMPERIAL FEMALE FITTINGS – BRACKET MOUNT**

















A = Asian EU = European US = United States UNI = Universal V = Various

# **IMPERIAL MALE FITTINGS – STANDARD MOUNT**



























A = Asian

EU = European