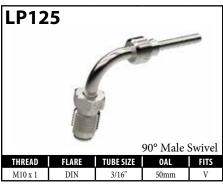

| PART#      | DESCRIPTION                                                        | PAGE# |
|------------|--------------------------------------------------------------------|-------|
| HFC353     | Fitting - Center Support Hyundai                                   | 63    |
| HFC354     | Fitting - Center Support Hyundai                                   | 63    |
| HFC355     | Fitting - Center Support Hyundai                                   | 63    |
| HFC356     | Fitting - Center Support Hyundai                                   | 63    |
| HFC357     | Fitting - Center Support Hyundai                                   | 63    |
| HFC358     | Fitting - Center Support Hyundai                                   | 63    |
| HFC359     | Fitting - Center Support Hyundai                                   | 63    |
| HFC360     | Fitting - Center Support Hyundai                                   | 63    |
| HFC361     | Fitting - Center Support Hyundai                                   | 63    |
| HFC362     | Fitting - Center Support Hyundai                                   | 63    |
| HFC363     | Fitting - Center Support Chevy                                     | 63    |
| HFC364     | Fitting - Center Support Chevy                                     | 63    |
| HFIF172    | Fitting - Female 7/16" x 20NF                                      | 36    |
| HFIM30     | Fitting - Male 1/2" x 20NF Special                                 | 45    |
| HFIM35     | Fitting - Male 3/8" x 24NF                                         | 45    |
| HFIM36     | Fitting - Male 3/8" x 24NF                                         | 45    |
| HFMF122    | Fitting - Female M14 x 1.5                                         | 48    |
| HFMF191    | Fitting - Female M12 x 1 (DPS) (same as <b>HFMF91</b> except seat) | 50    |
| HFMF360    | Fitting - Female M12 x 1 (DPS)                                     | 51    |
| HFMF377    | Fitting - Female M10 x 1 (DPS) (Hyundai)                           | 55    |
| HFMF378    | Fitting - Female M10 x 1 (DPS) (Hyundai)                           | 55    |
| HFMF379    | Fitting - Female M10 x 1 (DPS) (Hyundai)                           | 55    |
| HFMF380    | Fitting - Female M10 x 1 (DPS) (Hyundai)                           | 55    |
| HFMF381    | Fitting - Female M10 x 1 (DPS) (Hyundai)                           | 51    |
| HFMF382    | Fitting - Female M10 x 1 (DPS) (Hyundai)                           | 51    |
| HFMF383    | Fitting - Female M10 x 1 (DPS) (Hyundai)                           | 52    |
| HFMF384    | Fitting - Female M10 x 1 (DPS) (Hyundai)                           | 52    |
| HFMF385    | Fitting - Female M10 x 1 (DPS) (Hyundai)                           | 52    |
| HFMF386    | Fitting - Female M10 x 1 (DPS) (Hyundai)                           | 52    |
| LP01-5     | Fitting - Lifesaver 8mm                                            | 76    |
| LP124SS    | Crimp Tee with Mount - LP Stainless                                | 80    |
| LP125      | Fitting - Male Swivel Nut M10x1 DIN 90°                            | 77    |
| LP126      | Fitting - Male Swivel Nut M10x1 DIN 45°                            | 77    |
| LP127      | Fitting - Male Swivel Nut M10x1 DIN Short Tube                     | 77    |
| LPC331     | Fitting - Center Support                                           | 75    |
| LPIM02-6SS | Fitting - Male 3/8" x 24NF Stainless                               | 79    |
| PSHF112    | Fitting - Power Steering 5/16" (and 8mm) Compression               | 83    |
| PSHF133    | Fitting - Power Steering Universal 10mm x 500mm                    | 84    |
| PSHFB130   | Fitting - Power Steering Banjo 14mm x 17.3mm                       | 84    |
| PSHFB132   | Fitting - Power Steering Banjo 14mm x 17.3mm                       | 84    |