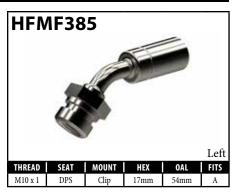

| PART#      | DESCRIPTION                                                        | PAGE# |
|------------|--------------------------------------------------------------------|-------|
| HFC353     | Fitting - Center Support Hyundai                                   | 63    |
| HFC354     | Fitting - Center Support Hyundai                                   | 63    |
| HFC355     | Fitting - Center Support Hyundai                                   | 63    |
| HFC356     | Fitting - Center Support Hyundai                                   | 63    |
| HFC357     | Fitting - Center Support Hyundai                                   | 63    |
| HFC358     | Fitting - Center Support Hyundai                                   | 63    |
| HFC359     | Fitting - Center Support Hyundai                                   | 63    |
| HFC360     | Fitting - Center Support Hyundai                                   | 63    |
| HFC361     | Fitting - Center Support Hyundai                                   | 63    |
| HFC362     | Fitting - Center Support Hyundai                                   | 63    |
| HFC363     | Fitting - Center Support Chevy                                     | 63    |
| HFC364     | Fitting - Center Support Chevy                                     | 63    |
| HFIF172    | Fitting - Female 7/16" x 20NF                                      | 36    |
| HFIM30     | Fitting - Male 1/2" x 20NF Special                                 | 45    |
| HFIM35     | Fitting - Male 3/8" x 24NF                                         | 45    |
| HFIM36     | Fitting - Male 3/8" x 24NF                                         | 45    |
| HFMF122    | Fitting - Female M14 x 1.5                                         | 48    |
| HFMF191    | Fitting - Female M12 x 1 (DPS) (same as <b>HFMF91</b> except seat) | 50    |
| HFMF360    | Fitting - Female M12 x 1 (DPS)                                     | 51    |
| HFMF377    | Fitting - Female M10 x 1 (DPS) (Hyundai)                           | 55    |
| HFMF378    | Fitting - Female M10 x 1 (DPS) (Hyundai)                           | 55    |
| HFMF379    | Fitting - Female M10 x 1 (DPS) (Hyundai)                           | 55    |
| HFMF380    | Fitting - Female M10 x 1 (DPS) (Hyundai)                           | 55    |
| HFMF381    | Fitting - Female M10 x 1 (DPS) (Hyundai)                           | 51    |
| HFMF382    | Fitting - Female M10 x 1 (DPS) (Hyundai)                           | 51    |
| HFMF383    | Fitting - Female M10 x 1 (DPS) (Hyundai)                           | 52    |
| HFMF384    | Fitting - Female M10 x 1 (DPS) (Hyundai)                           | 52    |
| HFMF385    | Fitting - Female M10 x 1 (DPS) (Hyundai)                           | 52    |
| HFMF386    | Fitting - Female M10 x 1 (DPS) (Hyundai)                           | 52    |
| LP01-5     | Fitting - Lifesaver 8mm                                            | 76    |
| LP124SS    | Crimp Tee with Mount - LP Stainless                                | 80    |
| LP125      | Fitting - Male Swivel Nut M10x1 DIN 90°                            | 77    |
| LP126      | Fitting - Male Swivel Nut M10x1 DIN 45°                            | 77    |
| LP127      | Fitting - Male Swivel Nut M10x1 DIN Short Tube                     | 77    |
| LPC331     | Fitting - Center Support                                           | 75    |
| LPIM02-6SS | Fitting - Male 3/8" x 24NF Stainless                               | 79    |
| PSHF112    | Fitting - Power Steering 5/16" (and 8mm) Compression               | 83    |
| PSHF133    | Fitting - Power Steering Universal 10mm x 500mm                    | 84    |
| PSHFB130   | Fitting - Power Steering Banjo 14mm x 17.3mm                       | 84    |
| PSHFB132   | Fitting - Power Steering Banjo 14mm x 17.3mm                       | 84    |