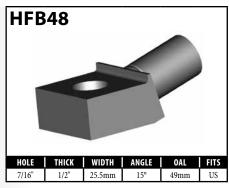

hown in this reference guide may vary slightly in detail from actual parts due to manufacturer's tolerances and design differences. Note: Illustrations not to scale.

#### **DISCLAIMER NOTICE**

The illustrations and data contained in this illustrated reference guide are intended as an aid in identifying the various products and have been obtained and developed from the specifications and information available. Although BrakeQuip believes that such illustrations and data are correct, errors may exist and further verification on the part of the user may be necessary.

A = Asian EU = European

US = United States

UNI = Universal

## **BANJO FITTINGS – BLOCK STYLE**















A = Asian EU = European US = United States UNI = Universal V = Various

#### **BANJO FITTINGS - BLOCK STYLE**























# DID YOU KNOW?

For sealing high-pressure braking systems, only copper washers or brake fluid compatible bonded washers should be used. Aluminum and nylon washers are for low-pressure systems only and should not be used on braking systems.

US = United States UNI = Universal V = Various

BrakeQuip 18 Copyright © 2002-2015

#### **BANJO FITTINGS – BLOCK STYLE**































#### **BANJO FITTINGS – BLOCK STYLE**





























A = Asian EU = European US = United States UNI = Universal V = Various

#### **BANJO FITTINGS - TUBE STYLE - EITHER SIDE**

























#### CAUTION

Illustrations shown in this reference guide may vary slightly in detail from actual parts due to manufacturer's tolerances and design differences. Note: Ill