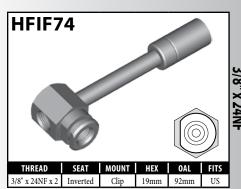

A = Asian EU = European

US = United States

UNI = Universal











































#### **DID YOU KNOW?**

It is important to match banjo fittings with a compatible banjo bolt. If the banjo head has a fluid channel, then it doesn't matter if the banjo bolt has a groove at the inlet port. However, the fluid flow can be restricted if you combine a banjo fitting that does not have a fluid channel with a banjo bolt that does not have a groove at the inlet port.



The banjo head provides a fluid channel around the banjo bolt.



The banjo bolt has a groove at the inlet port.



There is no way for the fluid to reach the inlet port.

UNI = Universal

#### **IMPERIAL FEMALE FITTINGS - CLIP MOUNT**





























































A = Asian EU = European US = United States UNI = Universal V = Various

## **IMPERIAL FEMALE FITTINGS – CLIP MOUNT**









# **DID YOU KNOW?**

Manufacturers design fittings to suit the resources available to them. For instance some manufacturers make their female fittings with a 3/4" hex to give them a shoulder to mount to, but others prefer to make them from 5/8" hex and then supply a shoulder clip for the shoulder to mount to. BrakeQuip supplies these in both styles. Therefore the following fittings are equivalent:

HFIF01 and HFIF36, HFIF02 and HFIF24, HFIF05 and HFIF45.



























A = Asian EU = European US = United States UNI = Universal V = Various

### **IMPERIAL FEMALE FITTINGS – BOLT-ON MOUNT**



























A = Asian





V = Various