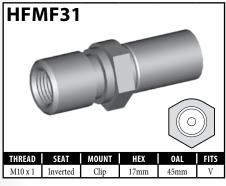

or another thread. When in doubt, supply a **BQ13** nut with the fitting.











A = Asian EU = European US = United States UNI = Universal V = Various

### **IMPERIAL FEMALE FITTINGS – BRACKET MOUNT**































V = Various

### **IMPERIAL FEMALE FITTINGS – BRACKET MOUNT**

















A = Asian EU = European US = United States UNI = Universal V = Various

# **IMPERIAL MALE FITTINGS – STANDARD MOUNT**



























A = Asian

EU = European





V = Various

UNI = Universal

US = United States

## **IMPERIAL MALE FITTINGS – STANDARD OR BOLT-ON MOUNT**





















A = Asian EU = European US = United States UNI = Universal V = Various

## **IMPERIAL MALE FITTINGS – BULKHEAD OR CLIP MOUNT**





































































































































































### **METRIC FEMALE FITTINGS – CLIP OR BOLT-ON MOUNT**





















### **METRIC FEMALE FITTINGS – BULKHEAD OR SPLINE MOUNT**

















### **METRIC FEMALE FITTINGS - BRACKET MOUNT**



























A = Asian





### **METRIC FEMALE FITTINGS - BRACKET MOUNT**















# DID YOU KNOW?

The purpose of the circular groove on the fitting crimp shell is threefold.

- 1. It helps to differentiate BQ fittings from others.
- 2. It acts as a depth guide for the hose installation.
- 3. It is used as a crimp setting guide for the economy crimping systems.



A = AsianEU = European US = United States

UNI = Universal

V = Various

### **METRIC MALE FITTINGS -