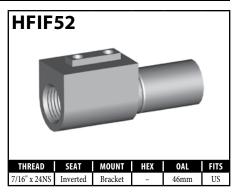

### **IMPERIAL FEMALE FITTINGS – BRACKET MOUNT**

V = Various

### **IMPERIAL FEMALE FITTINGS – BRACKET MOUNT**

A = Asian EU = European US = United States UNI = Universal V = Various