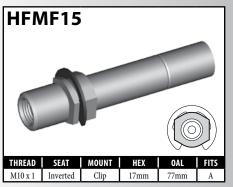

with an M16×1.5 or another thread. When in doubt, supply a **BQ13** nut with the fitting.











A = Asian EU = European US = United States UNI = Universal V = Various

### **IMPERIAL FEMALE FITTINGS – BRACKET MOUNT**































V = Various

### **IMPERIAL FEMALE FITTINGS – BRACKET MOUNT**

















A = Asian EU = European US = United States UNI = Universal V = Various

# **IMPERIAL MALE FITTINGS – STANDARD MOUNT**



























A = Asian

EU = European





V = Various

UNI = Universal

US = United States

## **IMPERIAL MALE FITTINGS – STANDARD OR BOLT-ON MOUNT**





















A = Asian EU = European US = United States UNI = Universal V = Various

## **IMPERIAL MALE FITTINGS – BULKHEAD OR CLIP MOUNT**





































































































































































### **METRIC FEMALE FITTINGS – CLIP OR BOLT-ON MOUNT**





















### **METRIC FEMALE FITTINGS – BULKHEAD OR SPLINE MOUNT**

















### **METRIC FEMALE FITTINGS - BRACKET MOUNT**



























A = Asian





### **METRIC FEMALE FITTINGS - BRACKET MOUNT**















# DID YOU KNOW?

The purpose of the circular groove on the fitting crimp shell is threefold.

- 1. It helps to differentiate BQ fittings from others.
- 2. It acts as a depth guide for the hose installation.
- 3. It is used as a crimp setting guide for the economy crimping systems.



A = AsianEU = European US = United States

UNI = Universal

V = Various

### **METRIC