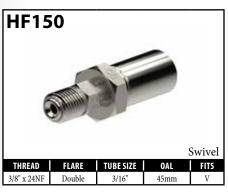

# **New Part Numbers**

Many of these fittings are quite new. Others have been around for a while but were introduced after publication of the previous version of the Dealer Catalog (version 10.1).

| PART#   | DESCRIPTION                                              | PAGE# |
|---------|----------------------------------------------------------|-------|
| BQ103   | 1/8" Brake Hose - House Brand                            | 58    |
| BQ302BK | 1/8" ID S/S Braided Hose (Solid Black Jacket)            | 74    |
| BQB317  | Bracket - Fitting (Land Rover)                           | 67    |
| BQB318  | Bracket - Fitting (Land Rover)                           | 67    |
| BQB319  | Bracket - Fitting (Land Rover)                           | 67    |
| HF93    | Fitting - Male Swivel Nut 1/2 x 20NF                     | 5     |
| HF137   | Fitting - Male Swivel Nut M12 x 1 (90°)                  | 6     |
| HF150   | Fitting - Male Swivel Nut 3/8"x24NF with 5/8" Hex        | 4     |
| HF313   | Fitting - Hose Joiner Clip Mount                         | 8     |
| HF314   | Fitting - Hose Joiner Clip Mount                         | 8     |
| HFB165  | Fitting - Banjo 7/16 x 9/16"                             | 18    |
| HFB166  | Fitting - Banjo 7/16 x 9/16"                             | 18    |
| HFB312  | Fitting - Banjo 12 x 8mm                                 | 20    |
| HFB497  | Fitting - Banjo 11 x 14.8mm ('72 - '76 Ford Thunderbird) | 28    |
| HFB498  | Fitting - Banjo 11 x 14.8mm ('72 - '76 Ford Thunderbird) | 28    |
| HFB528  | Fitting - Banjo 10 x 10mm (Hyundai Sonata)               | 13    |
| HFB541  | Fitting - Banjo 10 x 10mm (Mazda 2)                      | 16    |
| HFB542  | Fitting - Banjo 10 x 10mm (Mazda 2)                      | 16    |
| HFB543  | Fitting - Banjo 10 x 10mm (Hyundai Accent/ I20)          | 32    |
| HFB544  | Fitting - Banjo 10 x 10mm (Hyundai Accent/ I20)          | 32    |
| HFB545  | Fitting - Banjo 10 x 10mm (Hyundai Accent/ I20)          | 32    |
| HFB546  | Fitting - Banjo 10 x 10mm (Hyundai Accent/ I20)          | 32    |
| HFB547  | Fitting - Banjo 10 x 10mm (Hyundai ix35/Kia Sportage)    | 32    |
| HFB548  | Fitting - Banjo 10 x 10mm (Hyundai ix35/Kia Sportage)    | 32    |
| HFB549  | Fitting - Banjo 10 x 10mm (Kia Forte)                    | 32    |
| HFB550  | Fitting - Banjo 10 x 10mm (Kia Forte)                    | 32    |
| HFB551  | Fitting - Banjo 10 x 10mm (Mazda 6)                      | 32    |
| HFB552  | Fitting - Banjo 10 x 10mm (Mazda 6)                      | 32    |
| HFB555  | Fitting - Banjo 10 x 10mm (Hyundai Veloster)             | 33    |
| HFB556  | Fitting - Banjo 10 x 10mm (Hyundai Veloster)             | 33    |
| HFB557  | Fitting - Banjo 10 x 10mm (Hyundai Sonata)               | 23    |
| HFB558  | Fitting - Banjo 10 x 10mm (Hyundai Veloster/Elantra)     | 33    |
| HFB559  | Fitting - Banjo 10 x 10mm (Hyundai Veloster/Elantra)     | 33    |
| HFB560  | Fitting - Banjo 10 x 10mm (Chevy Colorado)               | 33    |
| HFB561  | Fitting - Banjo 10 x 10mm (Chevy Colorado)               | 33    |
| HFB564  | Fitting - Banjo 10 x 10mm (Subaru Outback)               | 23    |
| HFC348  | Fitting - Center Support Jeep                            | 62    |
| HFC349  | Fitting - Center Support Land Rover                      | 62    |
| HFC350  | Fitting - Center Support Land Rover                      | 63    |
| HFC351  | Fitting - Center Support Hyundai                         | 63    |
| HFC352  | Fitting - Center Support Hyundai                         | 63    |