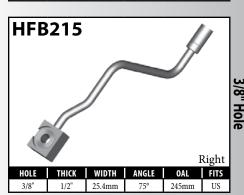

#### **General Hardware**

The Dealer Catalog is devoted to hose and crimp fittings for brake and power steering applications. BrakeQuip also offers copper-nickel and stainless steel tubing, a selection of high-quality tube-working tools, and a wide array of general hardware for automotive plumbing, including tube nuts, banjo bolts, copper washers, adapters, joiners, bleed screws, and more. The catalog for these products, BQAP-CAT, can be downloaded from brakequip.com.

#### **BANJO FITTINGS - TUBE STYLE - EITHER SIDE**