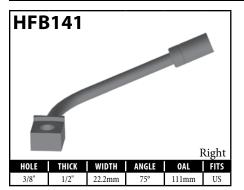

#### **BANJO FITTINGS - TUBE STYLE - EITHER SIDE**

#### **DID YOU KNOW?**

Some banjo fittings have offset holes. The resulting asymmetry in the banjo head orients the fitting for use on only one side of the vehicle. For fittings that do not have other orienting features (clocking of the banjo head, for example), BrakeQuip has centered the banjo hole so that a single, non-oriented fitting can be used on either side of the vehicle.