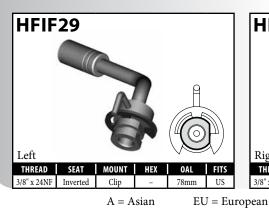

#### **IMPERIAL FEMALE FITTINGS - CLIP MOUNT**

A = Asian EU = European US = United States UNI = Universal V = Various

## **IMPERIAL FEMALE FITTINGS – CLIP MOUNT**

# **DID YOU KNOW?**

Manufacturers design fittings to suit the resources available to them. For instance some manufacturers make their female fittings with a 3/4" hex to give them a shoulder to mount to, but others prefer to make them from 5/8" hex and then supply a shoulder clip for the shoulder to mount to. BrakeQuip supplies these in both styles. Therefore the following fittings are equivalent:

HFIF01 and HFIF36, HFIF02 and HFIF24, HFIF05 and HFIF45.

A = Asian EU = European US = United States UNI = Universal V = Various