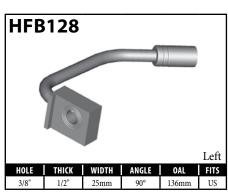

#### **BANJO FITTINGS - TUBE STYLE - EITHER SIDE**

#### **DID YOU KNOW?**

Some banjo fittings have offset holes. The resulting asymmetry in the banjo head orients the fitting for use on only one side of the vehicle. For fittings that do not have other orienting features (clocking of the banjo head, for example), BrakeQuip has centered the banjo hole so that a single, non-oriented fitting can be used on either side of the vehicle.