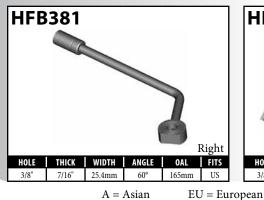

#### **BANJO FITTINGS - TUBE STYLE - EITHER SIDE**

#### **DID YOU KNOW?**

Some banjo fittings have offset holes. The resulting asymmetry in the banjo head orients the fitting for use on only one side of the vehicle. For fittings that do not have other orienting features (clocking of the banjo head, for example), BrakeQuip has centered the banjo hole so that a single, non-oriented fitting can be used on either side of the vehicle.