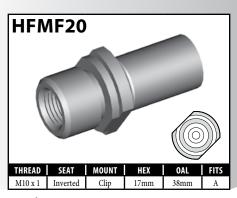

n M16×1.5 or another thread. When in doubt, supply a **BQ13** nut with the fitting.











A = Asian EU = European US = United States UNI = Universal V = Various

### **IMPERIAL FEMALE FITTINGS – BRACKET MOUNT**































V = Various

### **IMPERIAL FEMALE FITTINGS – BRACKET MOUNT**

















A = Asian EU = European US = United States UNI = Universal V = Various

# **IMPERIAL MALE FITTINGS – STANDARD MOUNT**



























A = Asian

EU = European





V = Various

UNI = Universal

US = United States

## **IMPERIAL MALE FITTINGS – STANDARD OR BOLT-ON MOUNT**





















A = Asian EU = European US = United States UNI = Universal V = Various

## **IMPERIAL MALE FITTINGS – BULKHEAD OR CLIP MOUNT**





































































































































































### **METRIC FEMALE FITTINGS – CLIP OR BOLT-ON MOUNT**





















### **METRIC FEMALE FITTINGS – BULKHEAD OR SPLINE MOUNT**

















### **METRIC FEMALE FITTINGS - BRACKET MOUNT**



























A = Asian





### **METRIC FEMALE FITTINGS - BRACKET MOUNT**















# DID YOU KNOW?

The purpose of the circular groove on the fitting crimp shell is threefold.

- 1. It helps to differentiate BQ fittings from others.
- 2. It acts as a depth guide for the hose installation.
- 3. It is used as a crimp setting guide for the economy crimping systems.



A = AsianEU = European US = United States

UNI = Universal

V = Various

### **METRIC MALE