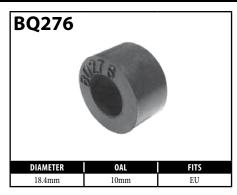

## **BRAKE HOSE PLASTIC CLIPS**

A = Asian EU = European US = United States UNI = Universal V = Variou