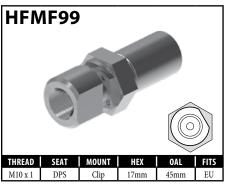

A = Asian EU = European US = United States UNI = Universal V = Various

### **IMPERIAL FEMALE FITTINGS – BRACKET MOUNT**































V = Various

### **IMPERIAL FEMALE FITTINGS – BRACKET MOUNT**

















A = Asian EU = European US = United States UNI = Universal V = Various

# **IMPERIAL MALE FITTINGS – STANDARD MOUNT**



























A = Asian

EU = European





V = Various

UNI = Universal

US = United States

## **IMPERIAL MALE FITTINGS – STANDARD OR BOLT-ON MOUNT**





















A = Asian EU = European US = United States UNI = Universal V = Various

## **IMPERIAL MALE FITTINGS – BULKHEAD OR CLIP MOUNT**





































































































































































### **METRIC FEMALE FITTINGS – CLIP OR BOLT-ON MOUNT**





















### **METRIC FEMALE FITTINGS – BULKHEAD OR SPLINE MOUNT**

















### **METRIC FEMALE FITTINGS - BRACKET MOUNT**



























A = Asian





### **METRIC FEMALE FITTINGS - BRACKET MOUNT**















# DID YOU KNOW?

The purpose of the circular groove on the fitting crimp shell is threefold.

- 1. It helps to differentiate BQ fittings from others.
- 2. It acts as a depth guide for the hose installation.
- 3. It is used as a crimp setting guide for the economy crimping systems.



A = AsianEU = European US = United States

UNI = Universal

V = Various

### **METRIC MALE FITTINGS - STANDARD MOUNT**

























### **METRIC MALE FITTINGS – BU