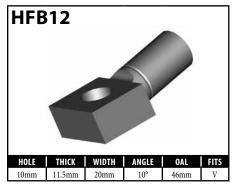

# **CENTER SUPPORT FITTINGS – CLIP MOUNT**

### CENTER SUPPORT FITTINGS – CLIP MOUNT

Some female fittings are designed with locating and directional profiles to enable the novice installer to route the hose correctly. This means having both left-hand and right-hand

fittings. BrakeQuip designs these fittings with a locating profile only, which makes the fitting able to fit both sides of the vehicle.

### **DID YOU KNOW?**

Have you noticed all the different profiles, in particular on female fittings, between the retaining clip groove and the mounting shoulder? You will find the corresponding shape in the chassis or bracket where the fitting mounts. This design ensures that the hose is routed with the correct orientation. It is very important to note this orientation when assembling brake hoses. It is particularly important to make note of the orientation before you cut off any fitting you are going to reclaim with our lifesaver. Once you cut it off you have lost your orientation reference.