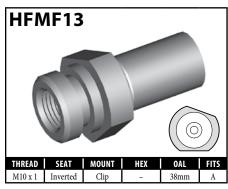

ome with an M16×1.5 or another thread. When in doubt, supply a **BQ13** nut with the fitting.











A = Asian EU = European US = United States UNI = Universal V = Various

### **IMPERIAL FEMALE FITTINGS – BRACKET MOUNT**































V = Various

### **IMPERIAL FEMALE FITTINGS – BRACKET MOUNT**

















A = Asian EU = European US = United States UNI = Universal V = Various

# **IMPERIAL MALE FITTINGS – STANDARD MOUNT**



























A = Asian

EU = European





V = Various

UNI = Universal

US = United States

## **IMPERIAL MALE FITTINGS – STANDARD OR BOLT-ON MOUNT**





















A = Asian EU = European US = United States UNI = Universal V = Various

## **IMPERIAL MALE FITTINGS – BULKHEAD OR CLIP MOUNT**





































































































































































### **METRIC FEMALE FITTINGS – CLIP OR BOLT-ON MOUNT**





















### **METRIC FEMALE FITTINGS – BULKHEAD OR SPLINE MOUNT**

















### **METRIC FEMALE FITTINGS - BRACKET MOUNT**



























A = Asian





### **METRIC FEMALE FITTINGS - BRACKET MOUNT**















# DID YOU KNOW?

The purpose of the circular groove on the fitting crimp shell is threefold.

- 1. It helps to differentiate BQ fittings from others.
- 2. It acts as a depth guide for the hose installation.
- 3. It is used as a crimp setting guide for the economy crimping systems.



A = AsianEU = European US = United States

UNI = Universal

V = Various

### **ME