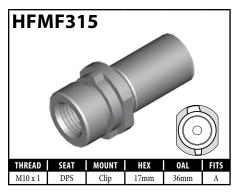

A = Asian EU = European US = United States UNI = Universal V = Various

### **IMPERIAL FEMALE FITTINGS – BRACKET MOUNT**































V = Various

### **IMPERIAL FEMALE FITTINGS – BRACKET MOUNT**

















A = Asian EU = European US = United States UNI = Universal V = Various

# **IMPERIAL MALE FITTINGS – STANDARD MOUNT**



























A = Asian

EU = European





V = Various

UNI = Universal

US = United States

## **IMPERIAL MALE FITTINGS – STANDARD OR BOLT-ON MOUNT**





















A = Asian EU = European US = United States UNI = Universal V = Various

## **IMPERIAL MALE FITTINGS – BULKHEAD OR CLIP MOUNT**





































































































































































### **METRIC FEMALE FITTINGS – CLIP OR BOLT-ON MOUNT**





















### **METRIC FEMALE FITTINGS – BULKHEAD OR SPLINE MOUNT**

















### **METRIC FEMALE FITTINGS - BRACKET MOUNT**



























A = Asian





### **METRIC FEMALE FITTINGS - BRACKET MOUNT**















# DID YOU KNOW?

The purpose of the circular groove on the fitting crimp shell is threefold.

- 1. It helps to differentiate BQ fittings from others.
- 2. It acts as a depth guide for the hose installation.
- 3. It is used as a crimp setting guide for the economy crimping systems.



A = AsianEU = European US = United States

UNI = Universal

V = Various

### **METRIC MALE FITTINGS - STANDARD MOUNT**

























### **METRIC MALE FITTINGS – BULKHEAD O