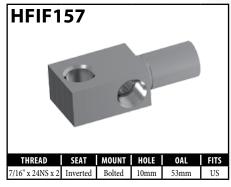

#### **IMPERIAL FEMALE FITTINGS - CLIP MOUNT**

A = Asian EU = European US = United States UNI = Universal V = Various

## **IMPERIAL FEMALE FITTINGS – CLIP MOUNT**