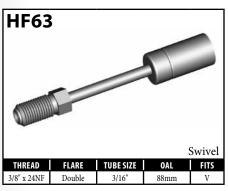

#### **GENERAL FITTINGS – MALE SWIVEL**

A = Asian

EU = European

US = United States

#### **GENERAL FITTINGS – MALE SWIVEL**

A = Asian