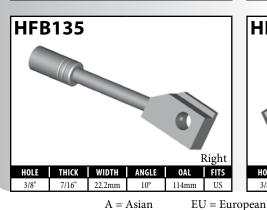

#### **DID YOU KNOW?**

Some banjo fittings have offset holes. The resulting asymmetry in the banjo head orients the fitting for use on only one side of the vehicle. For fittings that do not have other orienting features (clocking of the banjo head, for example), BrakeQuip has centered the banjo hole so that a single, non-oriented fitting can be used on either side of the vehicle.