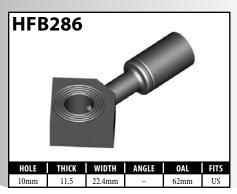

and data are correct, errors may exist and further verification on the part of the user may be necessary.

A = Asian EU = European

US = United States

UNI = Universal

## **BANJO FITTINGS – BLOCK STYLE**















A = Asian EU = European US = United States UNI = Universal V = Various

#### **BANJO FITTINGS - BLOCK STYLE**























# DID YOU KNOW?

For sealing high-pressure braking systems, only copper washers or brake fluid compatible bonded washers should be used. Aluminum and nylon washers are for low-pressure systems only and should not be used on braking systems.

US = United States UNI = Universal V = Various

BrakeQuip 18 Copyright © 2002-2015

#### **BANJO FITTINGS – BLOCK STYLE**































#### **BANJO FITTINGS – BLOCK STYLE**





























A = Asian EU = European US = United States UNI = Universal V = Various

#### **BANJO FITTINGS - TUBE STYLE - EITHER SIDE**

























#### CAUTION

Illustrations shown in this reference guide may vary slightly in detail from actual parts due to manufacturer's tolerances and design differences. Note: Illustrations not to scale.

#### **DISCLAIMER NOTICE**

The illustrations and data contained in this illustrated reference guide are intended as an aid in identifying the various products and have been obtained and developed from the specifications and information available. Although BrakeQuip believes that such illustrations and data are correct, errors may exist and further verification on the part of the user may be necessary.



A = Asian EU = European

US = U