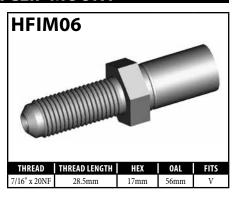

but some of these fittings come with an M16×1.5 or another thread. When in doubt, supply a **BQ13** nut with the fitting.











A = Asian EU = European US = United States UNI = Universal V = Various

### **IMPERIAL FEMALE FITTINGS – BRACKET MOUNT**































V = Various

### **IMPERIAL FEMALE FITTINGS – BRACKET MOUNT**

















A = Asian EU = European US = United States UNI = Universal V = Various

# **IMPERIAL MALE FITTINGS – STANDARD MOUNT**



























A = Asian

EU = European





V = Various

UNI = Universal

US = United States

## **IMPERIAL MALE FITTINGS – STANDARD OR BOLT-ON MOUNT**





















A = Asian EU = European US = United States UNI = Universal V = Various

## **IMPERIAL MALE FITTINGS – BULKHEAD OR CLIP MOUNT**





































































































































































### **METRIC FEMALE FITTINGS – CLIP OR BOLT-ON MOUNT**





















### **METRIC FEMALE FITTINGS – BULKHEAD OR SPLINE MOUNT**

















### **METRIC FEMALE FITTINGS - BRACKET MOUNT**



























A = Asian





### **METRIC FEMALE FITTINGS - BRACKET MOUNT**















# DID YOU KNOW?

The purpose of the circular groove on the fitting crimp shell is threefold.

- 1. It helps to differentiate BQ fittings from others.
- 2. It acts as a depth guide for the hose installation.
- 3. It is used as a crimp setting guide for the economy crimping systems.



A = AsianEU = European US = United States

UNI = Univ