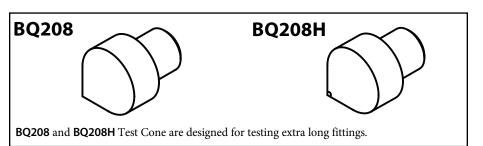

## **Test Cones**

testing banjo fittings.

BQ206 and BQ206H are universal Test Cones for doing most general applications.

BQ207 and BQ207H Test Cones are designed for testing female fittings with inverted seats.