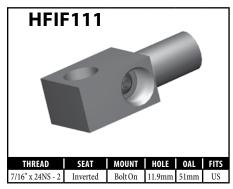

#### **IMPERIAL FEMALE FITTINGS - CLIP MOUNT**

A = Asian EU = European US = United States UNI = Universal V = Various

## **IMPERIAL FEMALE FITTINGS – CLIP MOUNT**