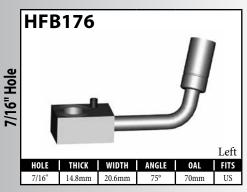

## **LOW PROFILE FITTINGS – GENERAL**

## **LOW PROFILE FITTINGS – GENERAL**

A = Asian