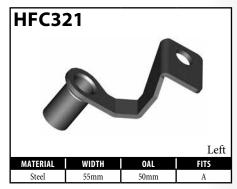

# **CENTER SUPPORT FITTINGS – BRACKET MOUNT**

A = Asian

V = Various

# **CENTER SUPPORT FITTINGS – BRACKET MOUNT**

A = Asian

## **CENTER SUPPORT FITTINGS – BRACKET MOUNT**

A = Asian

BrakeQuip

BrakeQuip 67 Copyright © 2002-2015

A = Asian