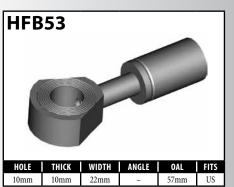

ilable. Although BrakeQuip believes that such illustrations and data are correct, errors may exist and further verification on the part of the user may be necessary.

A = Asian EU = European

US = United States

UNI = Universal

## **BANJO FITTINGS – BLOCK STYLE**















A = Asian EU = European US = United States UNI = Universal V = Various

#### **BANJO FITTINGS - BLOCK STYLE**























# DID YOU KNOW?

For sealing high-pressure braking systems, only copper washers or brake fluid compatible bonded washers should be used. Aluminum and nylon washers are for low-pressure systems only and should not be used on braking systems.

US = United States UNI = Universal V = Various

BrakeQuip 18 Copyright © 2002-2015

#### **BANJO FITTINGS – BLOCK STYLE**































#### **BANJO FITTINGS – BLOCK STYLE**





























A = Asian EU = European US = United States UNI = Universal V = Various

#### **BANJO FITTINGS - TUBE STYLE - EITHER SIDE**

























#### CAUTION

Illustrations shown in this reference guide may vary slightly in detail from actual parts due to manufacturer's tolerances and design differences. Note: Illustrations not to scale.

#### **DISCLAIMER NOTICE**

The illustrations and data contained in this illustrated reference guide are intended as an aid in identifying the various products and have been obtained and developed from the specifications and information available. Although BrakeQuip believes that such illustrations and data are correct, errors may exist and further verification on the part of th