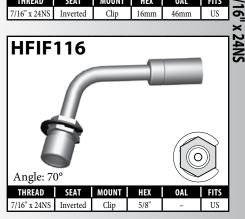

#### **IMPERIAL FEMALE FITTINGS - CLIP MOUNT**

A = Asian EU = European US = United States UNI = Universal V = Various

## **IMPERIAL FEMALE FITTINGS – CLIP MOUNT**