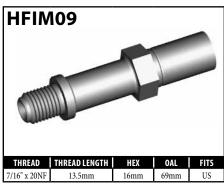

# **IMPERIAL MALE FITTINGS – STANDARD MOUNT**

A = Asian

EU = European

V = Various

UNI = Universal

US = United States