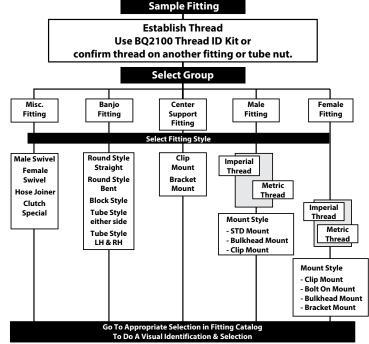

## **Identify Fittings in 60 Seconds or Less**

One of the biggest time wasters is time spent identifying the fittings. BrakeQuip has designed a system around the fitting catalog so that you can identify a fitting in seconds once you have identified the thread, if applicable. The first thing you need to do is understand the fitting numbering system.

For crimp style fittings, BrakeQuip has 9 different product groups and all start with **HF** (Hose Fitting). Usually if it is not a crimp fitting, the part number will start with **BQ** (BrakeQuip).

## Follow these steps for systemizing this quick find process:

- 1. Decide which fitting group the fitting falls under.
- 2. Select the fitting style or the way it is mounted. Use the Fitting Catalog contents section at the front of the catalog until you get familiar with catalog.
- 3. This narrows your search down to a couple of pages or less. Identify what is unique about the fitting and focus on this point in the Catalog.
- 4. Confirm your selection by checking that all the important attributes match the fitting you are seeking.

## **Understanding The Code**

| onacistananing inc coac |                                        |  |  |
|-------------------------|----------------------------------------|--|--|
| ABBREVIATION            | DESCRIPTION                            |  |  |
| HF                      | Miscellaneous                          |  |  |
| IM                      | Imperial Male                          |  |  |
| MM                      | Metric Male                            |  |  |
| IF                      | Imperial Female                        |  |  |
| MF                      | Metric Female                          |  |  |
| В                       | Banjo                                  |  |  |
| С                       | Center Support                         |  |  |
| IFX                     | Imperial Female external               |  |  |
|                         | thread mount                           |  |  |
| MFX                     | Metric Female external<br>thread mount |  |  |
|                         |                                        |  |  |