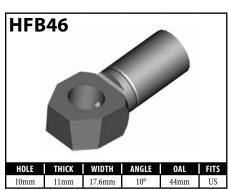

available. Although BrakeQuip believes that such illustrations and data are correct, errors may exist and further verification on the part of the user may be necessary.

A = Asian EU = European

US = United States

UNI = Universal

## **BANJO FITTINGS – BLOCK STYLE**















A = Asian EU = European US = United States UNI = Universal V = Various

#### **BANJO FITTINGS - BLOCK STYLE**























# DID YOU KNOW?

For sealing high-pressure braking systems, only copper washers or brake fluid compatible bonded washers should be used. Aluminum and nylon washers are for low-pressure systems only and should not be used on braking systems.

US = United States UNI = Universal V = Various

BrakeQuip 18 Copyright © 2002-2015

#### **BANJO FITTINGS – BLOCK STYLE**































#### **BANJO FITTINGS – BLOCK STYLE**





























A = Asian EU = European US = United States UNI = Universal V = Various

#### **BANJO FITTINGS - TUBE STYLE - EITHER SIDE**

























#### CAUTION

Illustrations shown in this reference guide may vary slightly in detail from actual parts due to manufacturer's tolerances and design differences. Note: Illustrations not to scale.

#### **DISCLAIMER NOTICE**

The illustrations and data contained in this illustrated reference guide are intended as an aid in identifying the various products and have been obtained and developed from the specifications and information available. Although BrakeQuip believes that such illustrations and data are correct, errors may exist and further verification on the part o