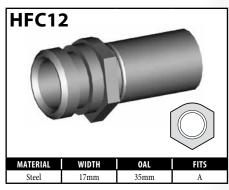

# **CENTER SUPPORT FITTINGS – CLIP MOUNT**

### CENTER SUPPORT FITTINGS – CLIP MOUNT

Some female fittings are designed with locating and directional profiles to enable the novice installer to route the hose correctly. This means having both left-hand and right-hand

fittings. BrakeQuip designs these fittings with a locating profile only, which makes the fitting able to fit both sides of the vehicle.

### **DID YOU KNOW?**

Have you noticed all the different profiles, in particular on female fittings, between the retaining clip groove and the mounting shoulder? You will find the corresponding shape in the chassis or bracket where the fitting mounts. This design ensures that the hose is routed with the correct orientation. It is very important to note this orientation when assembling brake hoses. It is particularly important to make note of the orientation before you cut off any fitting you are going to reclaim with our lifesaver. Once you cut it off you have lost your orientation reference.