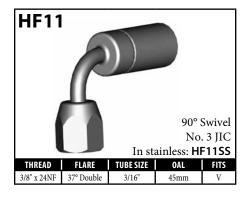

Dealer Catalog is devoted to hose and crimp fittings for brake and power steering applications. BrakeQuip also offers copper-nickel and stainless steel tubing, a selection of high-quality tube-working tools, and a wide array of general hardware for automotive plumbing, including tube nuts, banjo bolts, copper washers, adapters, joiners, bleed screws, and more. The catalog for these products, BQAP-CAT, can be downloaded from brakequip.com.

#### **GENERAL FITTINGS – MALE SWIVEL**

























A = Asian

EU = European





US = United States

#### **GENERAL FITTINGS – MALE SWIVEL**























A = Asian





#### **GENERAL FITTINGS – MALE SWIVEL**























A = Asian

EU = European





US = United States

#### **GENERAL FITTINGS – FEMALE SWIVEL**



















#### **DID YOU KNOW?**

Some flared tube-style fittings are deliberately made longer to make them more broadly applicable. The tubes of these fittings can be bent to the desired shape with plenty of room to place the **BQ23** test spade under the nut for testing.



A = Asian EU = European US = United States UNI = Universal V = Various

## **GENERAL FITTINGS – CENTER JOINER**



















#### **GENERAL FITTINGS – CLUTCH AND COMPRESSION**















**Note:** Compression Style fittings are not recommended for hydraulic braking systems.

A = Asian EU = European US = United States UNI = Universal V = Various

#### **GENERAL FITTINGS – LIFESAVER AND UNIVERSAL**

















#### **DID YOU KNOW?**

As it is impossible to stock every fitting, BrakeQuip supplies lifesav