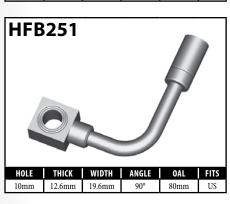

NJO FITTINGS - TUBE STYLE - EITHER SIDE**

























#### CAUTION

Illustrations shown in this reference guide may vary slightly in detail from actual parts due to manufacturer's tolerances and design differences. Note: Illustrations not to scale.

#### **DISCLAIMER NOTICE**

The illustrations and data contained in this illustrated reference guide are intended as an aid in identifying the various products and have been obtained and developed from the specifications and information available. Although BrakeQuip believes that such illustrations and data are correct, errors may exist and further verification on the part of the user may be necessary.



A = Asian EU = European

US = United States

UNI = Universal

#### **BANJO FITTINGS - TUBE STYLE - EITHER SIDE**































#### **BANJO FITTINGS - TUBE STYLE - EITHER SIDE**











#### **DID YOU KNOW?**

Some banjo fittings have offset holes. The resulting asymmetry in the banjo head orients the fitting for use on only one side of the vehicle. For fittings that do not have other orienting features (clocking of the banjo head, for example), BrakeQuip has centered the banjo hole so that a single, non-oriented fitting can be used on either side of the vehicle.



A = Asian EU = European US = United States UNI = Universal V = Various





























































A = Asian EU = European US = United States UNI = Universal V = Various







































# DID YOU KNOW?

BrakeQuip makes round style banjo fittings that have only one bend in a stra