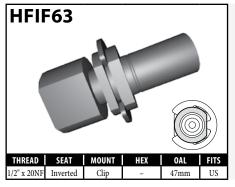

### **IMPERIAL FEMALE FITTINGS – BOLT-ON MOUNT**

A = Asian

V = Various

### **IMPERIAL FEMALE FITTINGS – BOLT-ON MOUNT**

A = Asian EU = European US = United States UNI = Universal