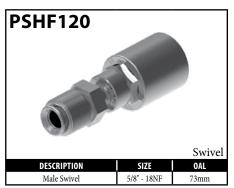

## **Power Steering Hoses**

**Temperature Range:**  $-40^{\circ}$ F to  $+275^{\circ}$ F ( $-40^{\circ}$ C to  $+135^{\circ}$ C)

This hose has a high temperature rating and is compatible with most power steering oils. High expansion for noise resistance. Complies with SAE J2050 standards.