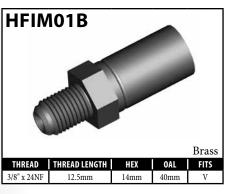

## **Hose Fitting Numbering System**

HF = Hose Fitting (These two letters are used for computer number finding only.) Fittings that don't fall into one of the categories below have the prefix HF only.

| PREFIX          | DESCRIPTION                                     | EXAMPLE |
|-----------------|-------------------------------------------------|---------|
| HF01 – HF       | Hose Fittings of a<br>Miscellaneous Nature      |         |
| HFIM01 – HFIM   | Male Fittings<br>(Imperial Thread)              |         |
| HFMM01 – HFMM   | Male Fittings<br>(Metric Thread)                |         |
| HFIF01 – HFIF   | Female Fittings<br>(Imperial Thread)            |         |
| HFMF01 – HFMF   | Female Fittings (Metric<br>Thread)              |         |
| HFB01 – HFB     | Banjo Fittings                                  |         |
| HFC01 – HFC     | Center Support Fittings                         |         |
| HFIFX01 – HFIFX | Female Imperial Thread<br>(External Thread)     |         |
| HFMFX01 – HFMFX | Female Metric Thread<br>(External Thread)       |         |
| BQ              | Any items that are not a crimpable hose fitting | 8 % 6   |