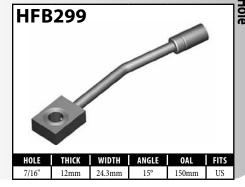

#### **BANJO FITTINGS - TUBE STYLE - EITHER SIDE**

#### **DID YOU KNOW?**

Some banjo fittings have offset holes. The resulting asymmetry in the banjo head orients the fitting for use on only one side of the vehicle. For fittings that do not have other orienting features (clocking of the banjo head, for example), BrakeQuip has centered the banjo hole so that a single, non-oriented fitting can be used on either side of the vehicle.