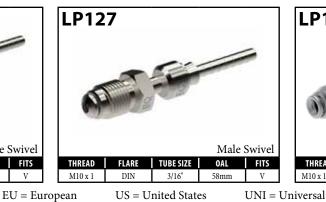

| PART#      | DESCRIPTION                                                        | PAGE# |
|------------|--------------------------------------------------------------------|-------|
| HFC353     | Fitting - Center Support Hyundai                                   | 63    |
| HFC354     | Fitting - Center Support Hyundai                                   | 63    |
| HFC355     | Fitting - Center Support Hyundai                                   | 63    |
| HFC356     | Fitting - Center Support Hyundai                                   | 63    |
| HFC357     | Fitting - Center Support Hyundai                                   | 63    |
| HFC358     | Fitting - Center Support Hyundai                                   | 63    |
| HFC359     | Fitting - Center Support Hyundai                                   | 63    |
| HFC360     | Fitting - Center Support Hyundai                                   | 63    |
| HFC361     | Fitting - Center Support Hyundai                                   | 63    |
| HFC362     | Fitting - Center Support Hyundai                                   | 63    |
| HFC363     | Fitting - Center Support Chevy                                     | 63    |
| HFC364     | Fitting - Center Support Chevy                                     | 63    |
| HFIF172    | Fitting - Female 7/16" x 20NF                                      | 36    |
| HFIM30     | Fitting - Male 1/2" x 20NF Special                                 | 45    |
| HFIM35     | Fitting - Male 3/8" x 24NF                                         | 45    |
| HFIM36     | Fitting - Male 3/8" x 24NF                                         | 45    |
| HFMF122    | Fitting - Female M14 x 1.5                                         | 48    |
| HFMF191    | Fitting - Female M12 x 1 (DPS) (same as <b>HFMF91</b> except seat) | 50    |
| HFMF360    | Fitting - Female M12 x 1 (DPS)                                     | 51    |
| HFMF377    | Fitting - Female M10 x 1 (DPS) (Hyundai)                           | 55    |
| HFMF378    | Fitting - Female M10 x 1 (DPS) (Hyundai)                           | 55    |
| HFMF379    | Fitting - Female M10 x 1 (DPS) (Hyundai)                           | 55    |
| HFMF380    | Fitting - Female M10 x 1 (DPS) (Hyundai)                           | 55    |
| HFMF381    | Fitting - Female M10 x 1 (DPS) (Hyundai)                           | 51    |
| HFMF382    | Fitting - Female M10 x 1 (DPS) (Hyundai)                           | 51    |
| HFMF383    | Fitting - Female M10 x 1 (DPS) (Hyundai)                           | 52    |
| HFMF384    | Fitting - Female M10 x 1 (DPS) (Hyundai)                           | 52    |
| HFMF385    | Fitting - Female M10 x 1 (DPS) (Hyundai)                           | 52    |
| HFMF386    | Fitting - Female M10 x 1 (DPS) (Hyundai)                           | 52    |
| LP01-5     | Fitting - Lifesaver 8mm                                            | 76    |
| LP124SS    | Crimp Tee with Mount - LP Stainless                                | 80    |
| LP125      | Fitting - Male Swivel Nut M10x1 DIN 90°                            | 77    |
| LP126      | Fitting - Male Swivel Nut M10x1 DIN 45°                            | 77    |
| LP127      | Fitting - Male Swivel Nut M10x1 DIN Short Tube                     | 77    |
| LPC331     | Fitting - Center Support                                           | 75    |
| LPIM02-6SS | Fitting - Male 3/8" x 24NF Stainless                               | 79    |
| PSHF112    | Fitting - Power Steering 5/16" (and 8mm) Compression               | 83    |
| PSHF133    | Fitting - Power Steering Universal 10mm x 500mm                    | 84    |
| PSHFB130   | Fitting - Power Steering Banjo 14mm x 17.3mm                       | 84    |
| PSHFB132   | Fitting - Power Steering Banjo 14mm x 17.3mm                       | 84    |