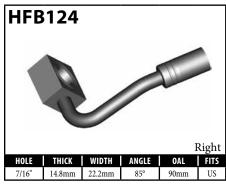

#### **BANJO FITTINGS - TUBE STYLE - EITHER SIDE**

#### **DID YOU KNOW?**

Some banjo fittings have offset holes. The resulting asymmetry in the banjo head orients the fitting for use on only one side of the vehicle. For fittings that do not have other orienting features (clocking of the banjo head, for example), BrakeQuip has centered the banjo hole so that a single, non-oriented fitting can be used on either side of the vehicle.