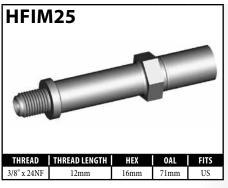

# **IMPERIAL MALE FITTINGS – STANDARD MOUNT**

A = Asian

EU = European

V = Various

UNI = Universal

US = United States