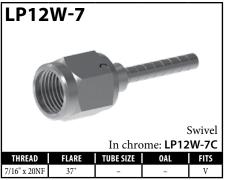

## **Chrome Fittings**

| PART#         | DESCRIPTION                          | PAGE# |
|---------------|--------------------------------------|-------|
| LP09W-6C      | Female Swivel Nut 3/8NF              | 76    |
| LP10W-6C      | Female Swivel Nut 3/8NF - 45°        | 76    |
| LP11W-6C      | Female Swivel Nut 3/8NF - 90°        | 77    |
| LP12W-7C      | Female Swivel Nut 7/16" x 20NF       | 77    |
| LP13W-7C      | Female Swivel Nut 7/16" x 20NF - 45° | 77    |
| LP14W-7C      | Female Swivel Nut 7/16" x 20NF - 90° | 77    |
| LP16-6C       | Male Swivel Nut 3/8"x24NF            | 77    |
| LP17-6C       | Male Swivel Nut 3/8"x24NF - 90°      | 77    |
| LP33-6C       | Male Swivel Nut 3/8"x24NF - 45°      | 77    |
| LP45-6C       | Male Swivel Nut 3/8NF - 35°          | 77    |
| LP46-6C       | Male Swivel Nut 3/8NF - 90°          | 77    |
| LPB01-10MC    | Banjo 10 x 8mm                       | 78    |
| LPB09-10MC    | Banjo 10 x 10mm                      | 78    |
| LPB171-10MC   | Banjo 10 x 8.5mm - 40°               | 78    |
| LPB178-7C     | Banjo 7/16" x 8.5mm - 40°            | 78    |
| LPB448-7C     | Banjo 7/16 x 10mm                    | 78    |
| LPIF01-6C     | Female 3/8" x 24NF                   | 79    |
| LPIF126-6C    | Female 3/8" x 24NF                   | 79    |
| LPMF01-M10X1C | Female M10 x 1                       | 80    |