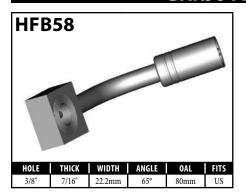

#### **BANJO FITTINGS - TUBE STYLE - EITHER SIDE**

#### **DID YOU KNOW?**

Some banjo fittings have offset holes. The resulting asymmetry in the banjo head orients the fitting for use on only one side of the vehicle. For fittings that do not have other orienting features (clocking of the banjo head, for example), BrakeQuip has centered the banjo hole so that a single, non-oriented fitting can be used on either side of the vehicle.