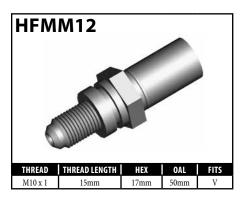

### **METRIC FEMALE FITTINGS – CLIP OR BOLT-ON MOUNT**





















### **METRIC FEMALE FITTINGS – BULKHEAD OR SPLINE MOUNT**

















### **METRIC FEMALE FITTINGS - BRACKET MOUNT**



























A = Asian





### **METRIC FEMALE FITTINGS - BRACKET MOUNT**















# DID YOU KNOW?

The purpose of the circular groove on the fitting crimp shell is threefold.

- 1. It helps to differentiate BQ fittings from others.
- 2. It acts as a depth guide for the hose installation.
- 3. It is used as a crimp setting guide for the economy crimping systems.



A = AsianEU = European US = United States

UNI = Universal

V = Various

### **METRIC MALE FITTINGS - STANDARD MOUNT**

























### **METRIC MALE FITTINGS – BULKHEAD OR CLIP MOUNT**





















### **RUBBER BRAKE HOSE & ACCESSORIES**

# **Rubber Brake Hose**



#### Product details for BQ101 / BQ103:

- Two-braid PVA-reinforced hose
- Meets FMVSS-106 and SAE J1401 specifications
- Temperature range -50°C to 121°C
- Compatible with DOT 3, DOT 4 and most non-petroleum based brake fluids, including silicone

**BQ202** 

- Excellent moisture resistance
- Superior weather-resistant cover material



Insulating Hose Thick (10ft Length)



Insulating Hose Thin (50ft Length)



Plastic Protector Spring (19.5" Length)



Hose Protector Spring
(16" Length — Pack of 6)



Strain Reliever
For rubber brake hoses



Fitting Shoulder Clips (Pack of 20)



Bracket Retaining Screws (Pack of 50)



### **Heat Protection Sleeve**

Attractive brake hose cover to protect the hose from hot compo