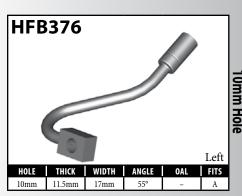

US = United States UNI = Universal V = Various





























































A = Asian EU = European US = United States UNI = Universal V = Various







































# DID YOU KNOW?

BrakeQuip makes round style banjo fittings that have only one bend in a straight form to allow you to easily bend the banjo shank to the desired shape. You can usually bend these banjo fittings up to 90° by using the available banjo bending tools: BQ22A and BQ22B for standard banjo fittings, or BQ22C and BQ22B for low profile banjos. (See page 87 for tool listings.)



27





























































A = Asian EU = European US = United States UNI = Universal V = Various



























A = Asian



































A = Asian EU = European

US = United States

UNI = Universal











































#### **DID YOU KNOW?**

It is important to match banjo fittings with a compatible banjo bolt. If the banjo head has a fluid channel, then it doesn't matter if the banjo bolt has a groove at the inlet port. However, the fluid flow can be restricted if you combine a banjo fitting that does not have a fluid channel with a banjo bolt that does not have a groove at the inlet port.



The banjo head provides a fluid channel around the banjo bolt.



The banjo bolt has a groove at the inlet port.



There is no way for the fluid to reach the inlet port.

UNI = Universal

#### **IMPERIAL FEMALE FITTINGS - CLIP MOUNT**





























































A =