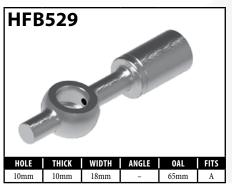

# **New Part Numbers**

Many of these fittings are quite new. Others have been around for a while but were introduced after publication of the previous version of the Dealer Catalog (version 10.1).

| PART#   | DESCRIPTION                                              | PAGE# |
|---------|----------------------------------------------------------|-------|
| BQ103   | 1/8" Brake Hose - House Brand                            | 58    |
| BQ302BK | 1/8" ID S/S Braided Hose (Solid Black Jacket)            | 74    |
| BQB317  | Bracket - Fitting (Land Rover)                           | 67    |
| BQB318  | Bracket - Fitting (Land Rover)                           | 67    |
| BQB319  | Bracket - Fitting (Land Rover)                           | 67    |
| HF93    | Fitting - Male Swivel Nut 1/2 x 20NF                     | 5     |
| HF137   | Fitting - Male Swivel Nut M12 x 1 (90°)                  | 6     |
| HF150   | Fitting - Male Swivel Nut 3/8"x24NF with 5/8" Hex        | 4     |
| HF313   | Fitting - Hose Joiner Clip Mount                         | 8     |
| HF314   | Fitting - Hose Joiner Clip Mount                         | 8     |
| HFB165  | Fitting - Banjo 7/16 x 9/16"                             | 18    |
| HFB166  | Fitting - Banjo 7/16 x 9/16"                             | 18    |
| HFB312  | Fitting - Banjo 12 x 8mm                                 | 20    |
| HFB497  | Fitting - Banjo 11 x 14.8mm ('72 - '76 Ford Thunderbird) | 28    |
| HFB498  | Fitting - Banjo 11 x 14.8mm ('72 - '76 Ford Thunderbird) | 28    |
| HFB528  | Fitting - Banjo 10 x 10mm (Hyundai Sonata)               | 13    |
| HFB541  | Fitting - Banjo 10 x 10mm (Mazda 2)                      | 16    |
| HFB542  | Fitting - Banjo 10 x 10mm (Mazda 2)                      | 16    |
| HFB543  | Fitting - Banjo 10 x 10mm (Hyundai Accent/ I20)          | 32    |
| HFB544  | Fitting - Banjo 10 x 10mm (Hyundai Accent/ I20)          | 32    |
| HFB545  | Fitting - Banjo 10 x 10mm (Hyundai Accent/ I20)          | 32    |
| HFB546  | Fitting - Banjo 10 x 10mm (Hyundai Accent/ I20)          | 32    |
| HFB547  | Fitting - Banjo 10 x 10mm (Hyundai ix35/Kia Sportage)    | 32    |
| HFB548  | Fitting - Banjo 10 x 10mm (Hyundai ix35/Kia Sportage)    | 32    |
| HFB549  | Fitting - Banjo 10 x 10mm (Kia Forte)                    | 32    |
| HFB550  | Fitting - Banjo 10 x 10mm (Kia Forte)                    | 32    |
| HFB551  | Fitting - Banjo 10 x 10mm (Mazda 6)                      | 32    |
| HFB552  | Fitting - Banjo 10 x 10mm (Mazda 6)                      | 32    |
| HFB555  | Fitting - Banjo 10 x 10mm (Hyundai Veloster)             | 33    |
| HFB556  | Fitting - Banjo 10 x 10mm (Hyundai Veloster)             | 33    |
| HFB557  | Fitting - Banjo 10 x 10mm (Hyundai Sonata)               | 23    |
| HFB558  | Fitting - Banjo 10 x 10mm (Hyundai Veloster/Elantra)     | 33    |
| HFB559  | Fitting - Banjo 10 x 10mm (Hyundai Veloster/Elantra)     | 33    |
| HFB560  | Fitting - Banjo 10 x 10mm (Chevy Colorado)               | 33    |
| HFB561  | Fitting - Banjo 10 x 10mm (Chevy Colorado)               | 33    |
| HFB564  | Fitting - Banjo 10 x 10mm (Subaru Outback)               | 23    |
| HFC348  | Fitting - Center Support Jeep                            | 62    |
| HFC349  | Fitting - Center Support Land Rover                      | 62    |
| HFC350  | Fitting - Center Support Land Rover                      | 63    |
| HFC351  | Fitting - Center Support Hyundai                         | 63    |
| HFC352  | Fitting - Center Support Hyundai                         | 63    |