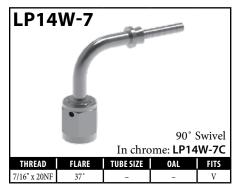

## **Chrome Fittings**

| PART#         | DESCRIPTION                          | PAGE# |
|---------------|--------------------------------------|-------|
| LP09W-6C      | Female Swivel Nut 3/8NF              | 76    |
| LP10W-6C      | Female Swivel Nut 3/8NF - 45°        | 76    |
| LP11W-6C      | Female Swivel Nut 3/8NF - 90°        | 77    |
| LP12W-7C      | Female Swivel Nut 7/16" x 20NF       | 77    |
| LP13W-7C      | Female Swivel Nut 7/16" x 20NF - 45° | 77    |
| LP14W-7C      | Female Swivel Nut 7/16" x 20NF - 90° | 77    |
| LP16-6C       | Male Swivel Nut 3/8"x24NF            | 77    |
| LP17-6C       | Male Swivel Nut 3/8"x24NF - 90°      | 77    |
| LP33-6C       | Male Swivel Nut 3/8"x24NF - 45°      | 77    |
| LP45-6C       | Male Swivel Nut 3/8NF - 35°          | 77    |
| LP46-6C       | Male Swivel Nut 3/8NF - 90°          | 77    |
| LPB01-10MC    | Banjo 10 x 8mm                       | 78    |
| LPB09-10MC    | Banjo 10 x 10mm                      | 78    |
| LPB171-10MC   | Banjo 10 x 8.5mm - 40°               | 78    |
| LPB178-7C     | Banjo 7/16" x 8.5mm - 40°            | 78    |
| LPB448-7C     | Banjo 7/16 x 10mm                    | 78    |
| LPIF01-6C     | Female 3/8" x 24NF                   | 79    |
| LPIF126-6C    | Female 3/8" x 24NF                   | 79    |
| LPMF01-M10X1C | Female M10 x 1                       | 80    |