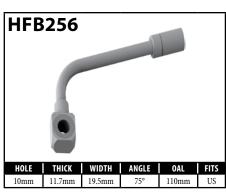

O FITTINGS - TUBE STYLE - EITHER SIDE**

























#### CAUTION

Illustrations shown in this reference guide may vary slightly in detail from actual parts due to manufacturer's tolerances and design differences. Note: Illustrations not to scale.

#### **DISCLAIMER NOTICE**

The illustrations and data contained in this illustrated reference guide are intended as an aid in identifying the various products and have been obtained and developed from the specifications and information available. Although BrakeQuip believes that such illustrations and data are correct, errors may exist and further verification on the part of the user may be necessary.



A = Asian EU = European

US = United States

UNI = Universal

#### **BANJO FITTINGS - TUBE STYLE - EITHER SIDE**































#### **BANJO FITTINGS - TUBE STYLE - EITHER SIDE**











#### **DID YOU KNOW?**

Some banjo fittings have offset holes. The resulting asymmetry in the banjo head orients the fitting for use on only one side of the vehicle. For fittings that do not have other orienting features (clocking of the banjo head, for example), BrakeQuip has centered the banjo hole so that a single, non-oriented fitting can be used on either side of the vehicle.



A = Asian EU = European US = United States UNI = Universal V = Various





























































A = Asian EU = European US = United States UNI = Universal V = Various







































# DID YOU KNOW?

BrakeQuip makes round style banjo fittings that have only one bend in a straig