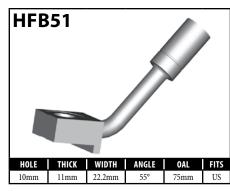

#### **BANJO FITTINGS - TUBE STYLE - EITHER SIDE**

#### **DID YOU KNOW?**

Some banjo fittings have offset holes. The resulting asymmetry in the banjo head orients the fitting for use on only one side of the vehicle. For fittings that do not have other orienting features (clocking of the banjo head, for example), BrakeQuip has centered the banjo hole so that a single, non-oriented fitting can be used on either side of the vehicle.