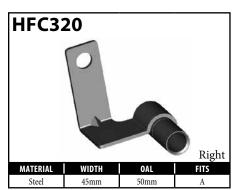

# **CENTER SUPPORT FITTINGS – BRACKET MOUNT**

A = Asian

V = Various

# **CENTER SUPPORT FITTINGS – BRACKET MOUNT**

A = Asian

## **CENTER SUPPORT FITTINGS – BRACKET MOUNT**

A = Asian

BrakeQuip

BrakeQuip 67 Copyright © 2002-2015

A = Asian