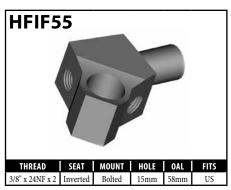

#### **IMPERIAL FEMALE FITTINGS - CLIP MOUNT**

A = Asian EU = European US = United States UNI = Universal V = Various

## **IMPERIAL FEMALE FITTINGS – CLIP MOUNT**