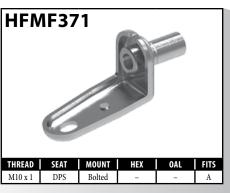

# **CENTER SUPPORT FITTINGS – BRACKET MOUNT**

A = Asian

V = Various

# **CENTER SUPPORT FITTINGS – BRACKET MOUNT**

A = Asian

## **CENTER SUPPORT FITTINGS – BRACKET MOUNT**

A = Asian

BrakeQuip

BrakeQuip 67 Copyright © 2002-2015

A = Asian