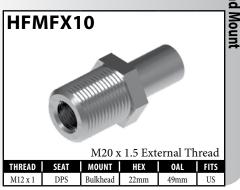

*IMPERIAL FEMALE FITTINGS – BRACKET MOUNT**

















A = Asian EU = European US = United States UNI = Universal V = Various

# **IMPERIAL MALE FITTINGS – STANDARD MOUNT**



























A = Asian

EU = European





V = Various

UNI = Universal

US = United States

## **IMPERIAL MALE FITTINGS – STANDARD OR BOLT-ON MOUNT**





















A = Asian EU = European US = United States UNI = Universal V = Various

## **IMPERIAL MALE FITTINGS – BULKHEAD OR CLIP MOUNT**





































































































































































### **METRIC FEMALE FITTINGS – CLIP OR BOLT-ON MOUNT**





















### **METRIC FEMALE FITTINGS – BULKHEAD OR SPLINE MOUNT**

















### **METRIC FEMALE FITTINGS - BRACKET MOUNT**



























A = Asian





### **METRIC FEMALE FITTINGS - BRACKET MOUNT**















# DID YOU KNOW?

The purpose of the circular groove on the fitting crimp shell is threefold.

- 1. It helps to differentiate BQ fittings from others.
- 2. It acts as a depth guide for the hose installation.
- 3. It is used as a crimp setting guide for the economy crimping systems.



A = AsianEU = European US = United States

UNI = Universal

V = Various

### **METRIC MALE FITTINGS - STANDARD MOUNT**

























### **METRIC MALE FITTINGS – BULKHEAD OR CLIP MOUNT**





















### **RUBBER BRAKE HOSE & ACCESSORIES**

# **Rubber Brake Hose**



#### Product details for BQ101 / BQ103:

- Two-braid PVA-reinforced h