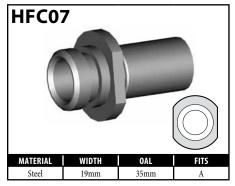

# **CENTER SUPPORT FITTINGS – CLIP MOUNT**

### CENTER SUPPORT FITTINGS – CLIP MOUNT

Some female fittings are designed with locating and directional profiles to enable the novice installer to route the hose correctly. This means having both left-hand and right-hand

fittings. BrakeQuip designs these fittings with a locating profile only, which makes the fitting able to fit both sides of the vehicle.

### **DID YOU KNOW?**

Have you noticed all the different profiles, in particular on female fittings, between the retaining clip groove and the mounting shoulder? You will find the corresponding shape in the chassis or bracket where the fitting mounts. This design ensures that the hose is routed with the correct orientation. It is very important to note this orientation when assembling brake hoses. It is particularly important to make note of the orientation before you cut off any fitting you are going to reclaim with our lifesaver. Once you cut it off you have lost your orientation reference.