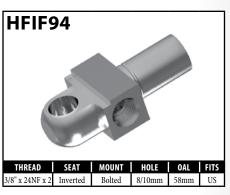

### **IMPERIAL FEMALE FITTINGS – BOLT-ON MOUNT**

A = Asian

V = Various

### **IMPERIAL FEMALE FITTINGS – BOLT-ON MOUNT**

A = Asian EU = European US = United States UNI = Universal