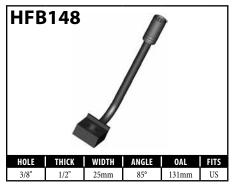

#### **BANJO FITTINGS - TUBE STYLE - EITHER SIDE**

#### **DID YOU KNOW?**

Some banjo fittings have offset holes. The resulting asymmetry in the banjo head orients the fitting for use on only one side of the vehicle. For fittings that do not have other orienting features (clocking of the banjo head, for example), BrakeQuip has centered the banjo hole so that a single, non-oriented fitting can be used on either side of the vehicle.