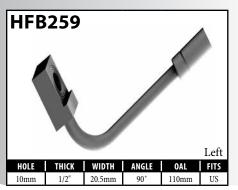

## **LOW PROFILE FITTINGS – GENERAL**

## **LOW PROFILE FITTINGS – GENERAL**

A = Asian