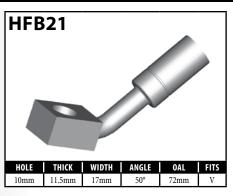

#### **BANJO FITTINGS - TUBE STYLE - EITHER SIDE**

#### **DID YOU KNOW?**

Some banjo fittings have offset holes. The resulting asymmetry in the banjo head orients the fitting for use on only one side of the vehicle. For fittings that do not have other orienting features (clocking of the banjo head, for example), BrakeQuip has centered the banjo hole so that a single, non-oriented fitting can be used on either side of the vehicle.