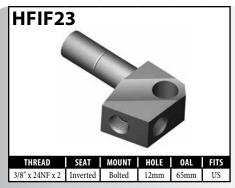

### **IMPERIAL FEMALE FITTINGS – BRACKET MOUNT**

V = Various

### **IMPERIAL FEMALE FITTINGS – BRACKET MOUNT**

A = Asian EU = European US = United States UNI = Universal V = Various