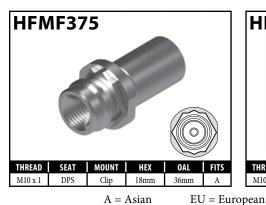

| PART#      | DESCRIPTION                                                        | PAGE# |
|------------|--------------------------------------------------------------------|-------|
| HFC353     | Fitting - Center Support Hyundai                                   | 63    |
| HFC354     | Fitting - Center Support Hyundai                                   | 63    |
| HFC355     | Fitting - Center Support Hyundai                                   | 63    |
| HFC356     | Fitting - Center Support Hyundai                                   | 63    |
| HFC357     | Fitting - Center Support Hyundai                                   | 63    |
| HFC358     | Fitting - Center Support Hyundai                                   | 63    |
| HFC359     | Fitting - Center Support Hyundai                                   | 63    |
| HFC360     | Fitting - Center Support Hyundai                                   | 63    |
| HFC361     | Fitting - Center Support Hyundai                                   | 63    |
| HFC362     | Fitting - Center Support Hyundai                                   | 63    |
| HFC363     | Fitting - Center Support Chevy                                     | 63    |
| HFC364     | Fitting - Center Support Chevy                                     | 63    |
| HFIF172    | Fitting - Female 7/16" x 20NF                                      | 36    |
| HFIM30     | Fitting - Male 1/2" x 20NF Special                                 | 45    |
| HFIM35     | Fitting - Male 3/8" x 24NF                                         | 45    |
| HFIM36     | Fitting - Male 3/8" x 24NF                                         | 45    |
| HFMF122    | Fitting - Female M14 x 1.5                                         | 48    |
| HFMF191    | Fitting - Female M12 x 1 (DPS) (same as <b>HFMF91</b> except seat) | 50    |
| HFMF360    | Fitting - Female M12 x 1 (DPS)                                     | 51    |
| HFMF377    | Fitting - Female M10 x 1 (DPS) (Hyundai)                           | 55    |
| HFMF378    | Fitting - Female M10 x 1 (DPS) (Hyundai)                           | 55    |
| HFMF379    | Fitting - Female M10 x 1 (DPS) (Hyundai)                           | 55    |
| HFMF380    | Fitting - Female M10 x 1 (DPS) (Hyundai)                           | 55    |
| HFMF381    | Fitting - Female M10 x 1 (DPS) (Hyundai)                           | 51    |
| HFMF382    | Fitting - Female M10 x 1 (DPS) (Hyundai)                           | 51    |
| HFMF383    | Fitting - Female M10 x 1 (DPS) (Hyundai)                           | 52    |
| HFMF384    | Fitting - Female M10 x 1 (DPS) (Hyundai)                           | 52    |
| HFMF385    | Fitting - Female M10 x 1 (DPS) (Hyundai)                           | 52    |
| HFMF386    | Fitting - Female M10 x 1 (DPS) (Hyundai)                           | 52    |
| LP01-5     | Fitting - Lifesaver 8mm                                            | 76    |
| LP124SS    | Crimp Tee with Mount - LP Stainless                                | 80    |
| LP125      | Fitting - Male Swivel Nut M10x1 DIN 90°                            | 77    |
| LP126      | Fitting - Male Swivel Nut M10x1 DIN 45°                            | 77    |
| LP127      | Fitting - Male Swivel Nut M10x1 DIN Short Tube                     | 77    |
| LPC331     | Fitting - Center Support                                           | 75    |
| LPIM02-6SS | Fitting - Male 3/8" x 24NF Stainless                               | 79    |
| PSHF112    | Fitting - Power Steering 5/16" (and 8mm) Compression               | 83    |
| PSHF133    | Fitting - Power Steering Universal 10mm x 500mm                    | 84    |
| PSHFB130   | Fitting - Power Steering Banjo 14mm x 17.3mm                       | 84    |
| PSHFB132   | Fitting - Power Steering Banjo 14mm x 17.3mm                       | 84    |