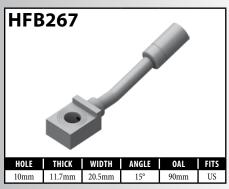

FITTINGS - TUBE STYLE - EITHER SIDE**

























#### CAUTION

Illustrations shown in this reference guide may vary slightly in detail from actual parts due to manufacturer's tolerances and design differences. Note: Illustrations not to scale.

#### **DISCLAIMER NOTICE**

The illustrations and data contained in this illustrated reference guide are intended as an aid in identifying the various products and have been obtained and developed from the specifications and information available. Although BrakeQuip believes that such illustrations and data are correct, errors may exist and further verification on the part of the user may be necessary.



A = Asian EU = European

US = United States

UNI = Universal

#### **BANJO FITTINGS - TUBE STYLE - EITHER SIDE**































#### **BANJO FITTINGS - TUBE STYLE - EITHER SIDE**











#### **DID YOU KNOW?**

Some banjo fittings have offset holes. The resulting asymmetry in the banjo head orients the fitting for use on only one side of the vehicle. For fittings that do not have other orienting features (clocking of the banjo head, for example), BrakeQuip has centered the banjo hole so that a single, non-oriented fitting can be used on either side of the vehicle.



A = Asian EU = European US = United States UNI = Universal V = Various





























































A = Asian EU = European US = United States UNI = Universal V = Various







































# DID YOU KNOW?

BrakeQuip makes round style banjo fittings that have only one bend in a straight