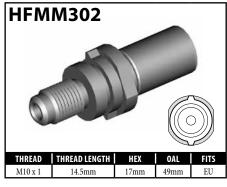

# **METRIC FEMALE FITTINGS – CLIP OR BOLT-ON MOUNT**





















### **METRIC FEMALE FITTINGS – BULKHEAD OR SPLINE MOUNT**

















### **METRIC FEMALE FITTINGS - BRACKET MOUNT**



























A = Asian





### **METRIC FEMALE FITTINGS - BRACKET MOUNT**















# DID YOU KNOW?

The purpose of the circular groove on the fitting crimp shell is threefold.

- 1. It helps to differentiate BQ fittings from others.
- 2. It acts as a depth guide for the hose installation.
- 3. It is used as a crimp setting guide for the economy crimping systems.



A = AsianEU = European US = United States

UNI = Universal

V = Various

### **METRIC MALE FITTINGS - STANDARD MOUNT**

























### **METRIC MALE FITTINGS – BULKHEAD OR CLIP MOUNT**





















### **RUBBER BRAKE HOSE & ACCESSORIES**

# **Rubber Brake Hose**



#### Product details for BQ101 / BQ103:

- Two-braid PVA-reinforced hose
- Meets FMVSS-106 and SAE J1401 specifications
- Temperature range -50°C to 121°C
- Compatible with DOT 3, DOT 4 and most non-petroleum based brake fluids, including silicone

**BQ202** 

- Excellent moisture resistance
- Superior weather-resistant cover material



Insulating Hose Thick (10ft Length)



Insulating Hose Thin (50ft Length)



Plastic Protector Spring (19.5" Length)



Hose Protector Spring
(16" Length — Pack of 6)



Strain Reliever
For rubber brake hoses



Fitting Shoulder Clips (Pack of 20)



Bracket Retaining Screws (Pack of 50)



### **Heat Protection Sleeve**

Attractive brake hose cover to protect the hose from hot compone