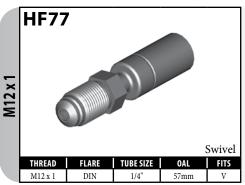

#### **GENERAL FITTINGS – MALE SWIVEL**

A = Asian

EU = European

US = United States

#### **GENERAL FITTINGS – MALE SWIVEL**

A = Asian