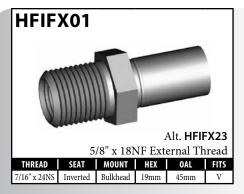

### **IMPERIAL FEMALE FITTINGS – BULKHEAD OR BRACKET MOUNT**

### **DID YOU KNOW?**

Most female fittings with a bulkhead mount use a  $5/8" \times 18NF$  thread, but some of these fittings come with an M16×1.5 or another thread. When in doubt, supply a **BQ13** nut with the fitting.