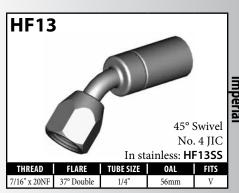

ler Catalog is devoted to hose and crimp fittings for brake and power steering applications. BrakeQuip also offers copper-nickel and stainless steel tubing, a selection of high-quality tube-working tools, and a wide array of general hardware for automotive plumbing, including tube nuts, banjo bolts, copper washers, adapters, joiners, bleed screws, and more. The catalog for these products, BQAP-CAT, can be downloaded from brakequip.com.

#### **GENERAL FITTINGS – MALE SWIVEL**

























A = Asian

EU = European





US = United States

#### **GENERAL FITTINGS – MALE SWIVEL**























A = Asian





#### **GENERAL FITTINGS – MALE SWIVEL**























A = Asian

EU = European





US = United States

#### **GENERAL FITTINGS – FEMALE SWIVEL**



















#### **DID YOU KNOW?**

Some flared tube-style fittings are deliberately made longer to make them more broadly applicable. The tubes of these fittings can be bent to the desired shape with plenty of room to place the **BQ23** test spade under the nut for testing.



A = Asian EU = European US = United States UNI = Universal V = Various

## **GENERAL FITTINGS – CENTER JOINER**



















#### **GENERAL FITTINGS – CLUTCH AND COMPRESSION**















**Note:** Compression Style fittings are not recommended for hydraulic braking systems.

A = Asian EU = European US = United States UNI = Universal V = Various

#### **GENERAL FITTINGS – LIFESAVER AND UNIVERSAL**

















#### **DID YOU KNOW?**

As it is impossible to stock every fitting, BrakeQuip supplies lifesavers