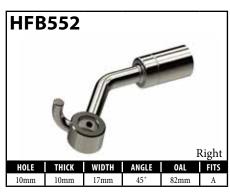

# **New Part Numbers**

Many of these fittings are quite new. Others have been around for a while but were introduced after publication of the previous version of the Dealer Catalog (version 10.1).

| PART#   | DESCRIPTION                                              | PAGE# |
|---------|----------------------------------------------------------|-------|
| BQ103   | 1/8" Brake Hose - House Brand                            | 58    |
| BQ302BK | 1/8" ID S/S Braided Hose (Solid Black Jacket)            | 74    |
| BQB317  | Bracket - Fitting (Land Rover)                           | 67    |
| BQB318  | Bracket - Fitting (Land Rover)                           | 67    |
| BQB319  | Bracket - Fitting (Land Rover)                           | 67    |
| HF93    | Fitting - Male Swivel Nut 1/2 x 20NF                     | 5     |
| HF137   | Fitting - Male Swivel Nut M12 x 1 (90°)                  | 6     |
| HF150   | Fitting - Male Swivel Nut 3/8"x24NF with 5/8" Hex        | 4     |
| HF313   | Fitting - Hose Joiner Clip Mount                         | 8     |
| HF314   | Fitting - Hose Joiner Clip Mount                         | 8     |
| HFB165  | Fitting - Banjo 7/16 x 9/16"                             | 18    |
| HFB166  | Fitting - Banjo 7/16 x 9/16"                             | 18    |
| HFB312  | Fitting - Banjo 12 x 8mm                                 | 20    |
| HFB497  | Fitting - Banjo 11 x 14.8mm ('72 - '76 Ford Thunderbird) | 28    |
| HFB498  | Fitting - Banjo 11 x 14.8mm ('72 - '76 Ford Thunderbird) | 28    |
| HFB528  | Fitting - Banjo 10 x 10mm (Hyundai Sonata)               | 13    |
| HFB541  | Fitting - Banjo 10 x 10mm (Mazda 2)                      | 16    |
| HFB542  | Fitting - Banjo 10 x 10mm (Mazda 2)                      | 16    |
| HFB543  | Fitting - Banjo 10 x 10mm (Hyundai Accent/ I20)          | 32    |
| HFB544  | Fitting - Banjo 10 x 10mm (Hyundai Accent/ I20)          | 32    |
| HFB545  | Fitting - Banjo 10 x 10mm (Hyundai Accent/ I20)          | 32    |
| HFB546  | Fitting - Banjo 10 x 10mm (Hyundai Accent/ I20)          | 32    |
| HFB547  | Fitting - Banjo 10 x 10mm (Hyundai ix35/Kia Sportage)    | 32    |
| HFB548  | Fitting - Banjo 10 x 10mm (Hyundai ix35/Kia Sportage)    | 32    |
| HFB549  | Fitting - Banjo 10 x 10mm (Kia Forte)                    | 32    |
| HFB550  | Fitting - Banjo 10 x 10mm (Kia Forte)                    | 32    |
| HFB551  | Fitting - Banjo 10 x 10mm (Mazda 6)                      | 32    |
| HFB552  | Fitting - Banjo 10 x 10mm (Mazda 6)                      | 32    |
| HFB555  | Fitting - Banjo 10 x 10mm (Hyundai Veloster)             | 33    |
| HFB556  | Fitting - Banjo 10 x 10mm (Hyundai Veloster)             | 33    |
| HFB557  | Fitting - Banjo 10 x 10mm (Hyundai Sonata)               | 23    |
| HFB558  | Fitting - Banjo 10 x 10mm (Hyundai Veloster/Elantra)     | 33    |
| HFB559  | Fitting - Banjo 10 x 10mm (Hyundai Veloster/Elantra)     | 33    |
| HFB560  | Fitting - Banjo 10 x 10mm (Chevy Colorado)               | 33    |
| HFB561  | Fitting - Banjo 10 x 10mm (Chevy Colorado)               | 33    |
| HFB564  | Fitting - Banjo 10 x 10mm (Subaru Outback)               | 23    |
| HFC348  | Fitting - Center Support Jeep                            | 62    |
| HFC349  | Fitting - Center Support Land Rover                      | 62    |
| HFC350  | Fitting - Center Support Land Rover                      | 63    |
| HFC351  | Fitting - Center Support Hyundai                         | 63    |
| HFC352  | Fitting - Center Support Hyundai                         | 63    |