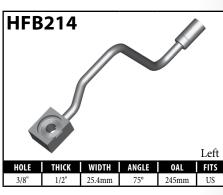

#### **General Hardware**

The Dealer Catalog is devoted to hose and crimp fittings for brake and power steering applications. BrakeQuip also offers copper-nickel and stainless steel tubing, a selection of high-quality tube-working tools, and a wide array of general hardware for automotive plumbing, including tube nuts, banjo bolts, copper washers, adapters, joiners, bleed screws, and more. The catalog for these products, BQAP-CAT, can be downloaded from brakequip.com.

#### **BANJO FITTINGS - TUBE STYLE - EITHER SIDE**