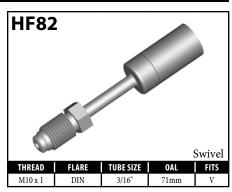

#### **GENERAL FITTINGS – MALE SWIVEL**

A = Asian

EU = European

US = United States

#### **GENERAL FITTINGS – MALE SWIVEL**

A = Asian