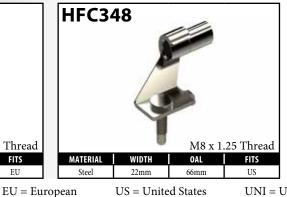

# **New Part Numbers**

Many of these fittings are quite new. Others have been around for a while but were introduced after publication of the previous version of the Dealer Catalog (version 10.1).

| PART#   | DESCRIPTION                                              | PAGE# |
|---------|----------------------------------------------------------|-------|
| BQ103   | 1/8" Brake Hose - House Brand                            | 58    |
| BQ302BK | 1/8" ID S/S Braided Hose (Solid Black Jacket)            | 74    |
| BQB317  | Bracket - Fitting (Land Rover)                           | 67    |
| BQB318  | Bracket - Fitting (Land Rover)                           | 67    |
| BQB319  | Bracket - Fitting (Land Rover)                           | 67    |
| HF93    | Fitting - Male Swivel Nut 1/2 x 20NF                     | 5     |
| HF137   | Fitting - Male Swivel Nut M12 x 1 (90°)                  | 6     |
| HF150   | Fitting - Male Swivel Nut 3/8"x24NF with 5/8" Hex        | 4     |
| HF313   | Fitting - Hose Joiner Clip Mount                         | 8     |
| HF314   | Fitting - Hose Joiner Clip Mount                         | 8     |
| HFB165  | Fitting - Banjo 7/16 x 9/16"                             | 18    |
| HFB166  | Fitting - Banjo 7/16 x 9/16"                             | 18    |
| HFB312  | Fitting - Banjo 12 x 8mm                                 | 20    |
| HFB497  | Fitting - Banjo 11 x 14.8mm ('72 - '76 Ford Thunderbird) | 28    |
| HFB498  | Fitting - Banjo 11 x 14.8mm ('72 - '76 Ford Thunderbird) | 28    |
| HFB528  | Fitting - Banjo 10 x 10mm (Hyundai Sonata)               | 13    |
| HFB541  | Fitting - Banjo 10 x 10mm (Mazda 2)                      | 16    |
| HFB542  | Fitting - Banjo 10 x 10mm (Mazda 2)                      | 16    |
| HFB543  | Fitting - Banjo 10 x 10mm (Hyundai Accent/ I20)          | 32    |
| HFB544  | Fitting - Banjo 10 x 10mm (Hyundai Accent/ I20)          | 32    |
| HFB545  | Fitting - Banjo 10 x 10mm (Hyundai Accent/ I20)          | 32    |
| HFB546  | Fitting - Banjo 10 x 10mm (Hyundai Accent/ I20)          | 32    |
| HFB547  | Fitting - Banjo 10 x 10mm (Hyundai ix35/Kia Sportage)    | 32    |
| HFB548  | Fitting - Banjo 10 x 10mm (Hyundai ix35/Kia Sportage)    | 32    |
| HFB549  | Fitting - Banjo 10 x 10mm (Kia Forte)                    | 32    |
| HFB550  | Fitting - Banjo 10 x 10mm (Kia Forte)                    | 32    |
| HFB551  | Fitting - Banjo 10 x 10mm (Mazda 6)                      | 32    |
| HFB552  | Fitting - Banjo 10 x 10mm (Mazda 6)                      | 32    |
| HFB555  | Fitting - Banjo 10 x 10mm (Hyundai Veloster)             | 33    |
| HFB556  | Fitting - Banjo 10 x 10mm (Hyundai Veloster)             | 33    |
| HFB557  | Fitting - Banjo 10 x 10mm (Hyundai Sonata)               | 23    |
| HFB558  | Fitting - Banjo 10 x 10mm (Hyundai Veloster/Elantra)     | 33    |
| HFB559  | Fitting - Banjo 10 x 10mm (Hyundai Veloster/Elantra)     | 33    |
| HFB560  | Fitting - Banjo 10 x 10mm (Chevy Colorado)               | 33    |
| HFB561  | Fitting - Banjo 10 x 10mm (Chevy Colorado)               | 33    |
| HFB564  | Fitting - Banjo 10 x 10mm (Subaru Outback)               | 23    |
| HFC348  | Fitting - Center Support Jeep                            | 62    |
| HFC349  | Fitting - Center Support Land Rover                      | 62    |
| HFC350  | Fitting - Center Support Land Rover                      | 63    |
| HFC351  | Fitting - Center Support Hyundai                         | 63    |
| HFC352  | Fitting - Center Support Hyundai                         | 63    |

# **CENTER SUPPORT FITTINGS – CLIP MOUNT**

### CENTER SUPPORT FITTINGS – CLIP MOUNT

Some female fittings are designed with locating and directional profiles to enable the novice installer to route the hose correctly. This means having both left-hand and right-hand

fittings. BrakeQuip designs these fittings with a locating profile only, which makes the fitting able to fit both sides of the vehicle.