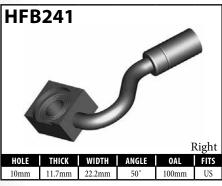

side of the vehicle.



A = Asian EU = European US = United States UNI = Universal V = Various





























































A = Asian EU = European US = United States UNI = Universal V = Various







































# DID YOU KNOW?

BrakeQuip makes round style banjo fittings that have only one bend in a straight form to allow you to easily bend the banjo shank to the desired shape. You can usually bend these banjo fittings up to 90° by using the available banjo bending tools: BQ22A and BQ22B for standard banjo fittings, or BQ22C and BQ22B for low profile banjos. (See page 87 for tool listings.)



27





























































A = Asian EU = European US = United States UNI = Universal V = Various



























A = Asian



































A = Asian EU = European

US = United States

UNI = Universal











































#### **DID YOU KNOW?**

It is important to match banjo fittings with a compatible banjo bolt. If the banjo head has a fluid channel, then it doesn't matter if the banjo bolt has a groove at the inlet port. However, the fluid flow can be restricted if you combine a banjo fitting that does not have a fluid channel with a banjo bolt that does not have a groove at the inlet port.



The banjo head provides a fluid channel around the banjo bolt.



The banjo bolt has a groove at the inlet port.



There is no way for the fluid to reach the inlet port.

UNI = Universal

#### **IMPERIAL FEMALE FITTINGS - CLIP MOUNT**