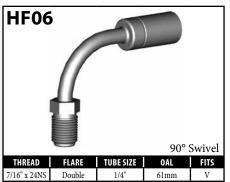

## EDUCATIONAL INFORMATION Equivalence Between Standard and LP Brake Fittings

| PART#            | STAINLESS                               | LP                             | LP STAINLESS | LP CHROME     | LP 3-PIECE SYSTEM                                         | DESCRIPTION                                        |
|------------------|-----------------------------------------|--------------------------------|--------------|---------------|-----------------------------------------------------------|----------------------------------------------------|
| HF01             |                                         | LP01-3                         | LP01-3SS     |               |                                                           | Lifesaver - 3/16"                                  |
| HF06             |                                         | LP06-7                         |              |               |                                                           | Male Swivel Nut 7/16"x24NS (90°)                   |
| HF07             | HF07SS                                  |                                |              |               |                                                           | Male Swivel Nut 7/16"x24NS (45°)                   |
| HF09             | HF09SS                                  |                                |              |               | LPS-T-JIC with BQ9151                                     | Female Swivel Nut 3/8NF (Straight)                 |
| HF09W            | HF09WSS                                 | LP09W-6                        |              | LP09W-6C      |                                                           | Female Swivel Nut 3/8NF (Straight)                 |
| HF10             |                                         | LP10W-6                        |              |               |                                                           | Female Swivel Nut 3/8NF (45°)                      |
| HF11             | HF11SS                                  | LP11-6                         |              |               |                                                           | Female Swivel Nut 3/8NF (90°)                      |
| HF12             | HF12SS                                  | LP12W-7                        |              | LP12W-7C      | LPS-T-JIC with BQ9150                                     | Female Swivel Nut 7/16NF (Straight)                |
| HF13             | HF13SS                                  | LP13W-7                        |              | LP13W-7C      |                                                           | Female Swivel Nut 7/16NF (45°)                     |
| HF14             | HF14SS                                  | LP14W-7                        |              |               |                                                           | Female Swivel Nut 7/16NF (90°)                     |
| HF15             | HF15SS                                  |                                |              |               |                                                           | Male Swivel Nut 7/16"x24NS                         |
| HF16             | HF16SS                                  | LP16-6                         |              |               |                                                           | Male Swivel Nut 3/8"x24NF                          |
| HF17             | HF17SS                                  | LP17-6                         |              |               |                                                           | Male Swivel Nut 3/8"x24NF (90°)                    |
| HF26             |                                         | LP01-4                         |              |               |                                                           | Lifesaver - 1/4"                                   |
| HF27             |                                         | LP01-5                         |              |               |                                                           | Lifesaver - 5/16"                                  |
| HF30             | HF30SS                                  |                                |              |               |                                                           | 3/16" Compression                                  |
| HF31             | HF31SS                                  |                                |              |               |                                                           | 1/4" Compression                                   |
| HF33             |                                         | LP33-6                         |              |               |                                                           | Male Swivel Nut 3/8"x24NF (45°)                    |
| HF34             |                                         | LP34-M10X1                     |              |               |                                                           | Male Swivel Nut M10x1                              |
| HF45SS           |                                         | LP45-6                         |              |               |                                                           | Harley Davidson (Stainless)                        |
| HF82             |                                         | LP82-M10X1                     |              |               |                                                           | Male Swivel Nut M10x1 DIN Flare                    |
| HFB01            |                                         | LPB01-10M                      | LPB01-10MSS  |               |                                                           | Banjo 10 x 8mm                                     |
| HFB09            | HFB09SS                                 | LPB09-10M                      | LPB09-10MSS  | LPB09-10MC    |                                                           | Banjo 10 x 10mm                                    |
| HFB12            |                                         | LPB12-10M                      |              |               |                                                           | Banjo 10 x 13mm                                    |
| HFB34            | HFB34SS                                 |                                |              |               |                                                           | Banjo 10 x 8mm (Extra long Neck)                   |
| HFB37            | HFB37SS                                 |                                |              |               |                                                           | Banjo 10 x 10mm (Extra long Neck)                  |
| HFB47            | HFB47SS                                 | LPB47-12M                      |              |               |                                                           | Banjo 12 x 10mm                                    |
| HFB448           |                                         | LPB448-7                       | LPB448-7SS   |               |                                                           | Banjo 7/16" x 10mm                                 |
| HFB493           |                                         | LPB493-10M                     |              |               |                                                           | Banjo 10 x 12.7mm                                  |
| HFB494           |                                         | LPB494-10M                     |              |               |                                                           | Banjo 10 x 12.7mm                                  |
| HFC01            |                                         | LPC01                          |              |               |                                                           | Center Support (Alt HFC13)                         |
| HFC05            |                                         | LPC05                          |              |               |                                                           | Center Support Honda                               |
| HFC06            |                                         | LPC06                          |              |               |                                                           | Center Support Toyota                              |
| HFC07            |                                         | LPC07                          |              |               |                                                           | Center Support Nissan (19mm Flats)                 |
| HFC09            |                                         | LPC09                          |              |               |                                                           | Center Support (Subaru)                            |
| HFC17            |                                         | LPC17                          |              |               |                                                           | Center Support (USA)                               |
| HFC301           |                                         | LPC301                         |              |               |                                                           | Center Support                                     |
| HFC331           |                                         | LPC331                         |              |               |                                                           | Center Support                                     |
| HFIF01           | HFIF01SS                                |                                | LPIF01-6SS   |               | LPS-SI-SAE with LPIF01-6                                  | Female 3/8" x 24NF (19mm Hex) (Alt HFIF36)         |
| HFIF02           | HFIF02SS                                | LDIMO1 C                       |              |               |                                                           | Female 7/16" x 24NS (Alt HFIF24)                   |
| HFIM01           |                                         | LPIM01-6                       | LDIMO2 CCC   |               |                                                           | Male 3/8" x 24NF Short                             |
| HFIM02           | HEIMORE                                 | LPIM02-6                       | LPIM02-6SS   |               |                                                           | Male 3/8" x 24NF Long                              |
| HFIM03           | HFIM03SS                                | LPIM03-7                       |              |               |                                                           | Male 7/16" x 20NF Short                            |
| HFIM13           | UEIM10CC                                | LPIM13-7                       |              |               |                                                           | Male 7/16" x 24NS Short                            |
| HFIM19           | HFIM19SS                                | LPIM19                         |              |               |                                                           | Male 1/8" x 27NPTF                                 |
| HFIM28<br>HFIM29 |                                         | LPIM28-6                       |              |               |                                                           | Male 3/8" x 24NF (No. 3 JIC)                       |
|                  |                                         | LPIM29-7                       |              | LDMF01 M10V1C | IDC CLCAE with IDMC01 M10V1                               | Male 7/16" x 20NF (No. 4 JIC)                      |
| HFMF01<br>HFMF02 |                                         |                                |              | LPMF01-M10X1C | LPS-SI-SAE with LPMF01-M10X1 LPS-LI-SAE with LPMF02-M10X1 | Female M10 x 1 Std                                 |
| HFMF02           | HFMF04SS                                |                                |              |               | LL, 2-FI-2VE MINI FLIMLAT-IM INY I                        | Female M10 x 1 Toyota Female M10 x 1 (17mm Flats)  |
| HFMF05           | 111111111111111111111111111111111111111 |                                |              |               | LPS-SD-DIN with LPMF05-M10X1                              |                                                    |
| HFMF08           |                                         |                                |              |               | LPS-SD-DIN with LPMF08-M10X1                              | Female M10 x 1 European (DPS) Female M10 x 1 (DPS) |
| HFMM01           |                                         | LPMM01-M10X1                   |              |               | ר אווע-עכ-כ דווא אוועו באוורטס-ואו ועא ווערעכ-ני          | Male M10 x 1 (Dr3)  Male M10 x 1 (Toyota)          |
| HFMM01           |                                         | LPMM02-M10X1                   |              |               |                                                           | Male M10 x 1 (10y0ta)                              |
| HFMM02           |                                         | LPMM03-M10X1                   |              |               |                                                           | Male M10 x 1 European (14mm hex)                   |
|                  |                                         |                                |              |               |                                                           |                                                    |
|                  | HEWWOCCC                                |                                |              |               |                                                           |                                                    |
| HFMM04<br>HFMM06 | HFMM06SS                                | LPMM04-M10X125<br>LPMM06-M10X1 |              |               |                                                           | Male M10 x 1.25  Male M10 x 1 Short                |