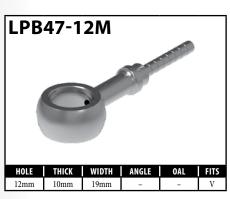

## EDUCATIONAL INFORMATION Equivalence Between Standard and LP Brake Fittings

| PART#            | STAINLESS                               | LP                             | LP STAINLESS | LP CHROME     | LP 3-PIECE SYSTEM                                         | DESCRIPTION                                        |
|------------------|-----------------------------------------|--------------------------------|--------------|---------------|-----------------------------------------------------------|----------------------------------------------------|
| HF01             |                                         | LP01-3                         | LP01-3SS     |               |                                                           | Lifesaver - 3/16"                                  |
| HF06             |                                         | LP06-7                         |              |               |                                                           | Male Swivel Nut 7/16"x24NS (90°)                   |
| HF07             | HF07SS                                  |                                |              |               |                                                           | Male Swivel Nut 7/16"x24NS (45°)                   |
| HF09             | HF09SS                                  |                                |              |               | LPS-T-JIC with BQ9151                                     | Female Swivel Nut 3/8NF (Straight)                 |
| HF09W            | HF09WSS                                 | LP09W-6                        |              | LP09W-6C      |                                                           | Female Swivel Nut 3/8NF (Straight)                 |
| HF10             |                                         | LP10W-6                        |              |               |                                                           | Female Swivel Nut 3/8NF (45°)                      |
| HF11             | HF11SS                                  | LP11-6                         |              |               |                                                           | Female Swivel Nut 3/8NF (90°)                      |
| HF12             | HF12SS                                  | LP12W-7                        |              | LP12W-7C      | LPS-T-JIC with BQ9150                                     | Female Swivel Nut 7/16NF (Straight)                |
| HF13             | HF13SS                                  | LP13W-7                        |              | LP13W-7C      |                                                           | Female Swivel Nut 7/16NF (45°)                     |
| HF14             | HF14SS                                  | LP14W-7                        |              |               |                                                           | Female Swivel Nut 7/16NF (90°)                     |
| HF15             | HF15SS                                  |                                |              |               |                                                           | Male Swivel Nut 7/16"x24NS                         |
| HF16             | HF16SS                                  | LP16-6                         |              |               |                                                           | Male Swivel Nut 3/8"x24NF                          |
| HF17             | HF17SS                                  | LP17-6                         |              |               |                                                           | Male Swivel Nut 3/8"x24NF (90°)                    |
| HF26             |                                         | LP01-4                         |              |               |                                                           | Lifesaver - 1/4"                                   |
| HF27             |                                         | LP01-5                         |              |               |                                                           | Lifesaver - 5/16"                                  |
| HF30             | HF30SS                                  |                                |              |               |                                                           | 3/16" Compression                                  |
| HF31             | HF31SS                                  |                                |              |               |                                                           | 1/4" Compression                                   |
| HF33             |                                         | LP33-6                         |              |               |                                                           | Male Swivel Nut 3/8"x24NF (45°)                    |
| HF34             |                                         | LP34-M10X1                     |              |               |                                                           | Male Swivel Nut M10x1                              |
| HF45SS           |                                         | LP45-6                         |              |               |                                                           | Harley Davidson (Stainless)                        |
| HF82             |                                         | LP82-M10X1                     |              |               |                                                           | Male Swivel Nut M10x1 DIN Flare                    |
| HFB01            |                                         | LPB01-10M                      | LPB01-10MSS  |               |                                                           | Banjo 10 x 8mm                                     |
| HFB09            | HFB09SS                                 | LPB09-10M                      | LPB09-10MSS  | LPB09-10MC    |                                                           | Banjo 10 x 10mm                                    |
| HFB12            |                                         | LPB12-10M                      |              |               |                                                           | Banjo 10 x 13mm                                    |
| HFB34            | HFB34SS                                 |                                |              |               |                                                           | Banjo 10 x 8mm (Extra long Neck)                   |
| HFB37            | HFB37SS                                 |                                |              |               |                                                           | Banjo 10 x 10mm (Extra long Neck)                  |
| HFB47            | HFB47SS                                 | LPB47-12M                      |              |               |                                                           | Banjo 12 x 10mm                                    |
| HFB448           |                                         | LPB448-7                       | LPB448-7SS   |               |                                                           | Banjo 7/16" x 10mm                                 |
| HFB493           |                                         | LPB493-10M                     |              |               |                                                           | Banjo 10 x 12.7mm                                  |
| HFB494           |                                         | LPB494-10M                     |              |               |                                                           | Banjo 10 x 12.7mm                                  |
| HFC01            |                                         | LPC01                          |              |               |                                                           | Center Support (Alt HFC13)                         |
| HFC05            |                                         | LPC05                          |              |               |                                                           | Center Support Honda                               |
| HFC06            |                                         | LPC06                          |              |               |                                                           | Center Support Toyota                              |
| HFC07            |                                         | LPC07                          |              |               |                                                           | Center Support Nissan (19mm Flats)                 |
| HFC09            |                                         | LPC09                          |              |               |                                                           | Center Support (Subaru)                            |
| HFC17            |                                         | LPC17                          |              |               |                                                           | Center Support (USA)                               |
| HFC301           |                                         | LPC301                         |              |               |                                                           | Center Support                                     |
| HFC331           |                                         | LPC331                         |              |               |                                                           | Center Support                                     |
| HFIF01           | HFIF01SS                                |                                | LPIF01-6SS   |               | LPS-SI-SAE with LPIF01-6                                  | Female 3/8" x 24NF (19mm Hex) (Alt HFIF36)         |
| HFIF02           | HFIF02SS                                | LDIMO1 C                       |              |               |                                                           | Female 7/16" x 24NS (Alt HFIF24)                   |
| HFIM01           |                                         | LPIM01-6                       | LDIMO2 CCC   |               |                                                           | Male 3/8" x 24NF Short                             |
| HFIM02           | HEIMORE                                 | LPIM02-6                       | LPIM02-6SS   |               |                                                           | Male 3/8" x 24NF Long                              |
| HFIM03           | HFIM03SS                                | LPIM03-7                       |              |               |                                                           | Male 7/16" x 20NF Short                            |
| HFIM13           | UEIM10CC                                | LPIM13-7                       |              |               |                                                           | Male 7/16" x 24NS Short                            |
| HFIM19           | HFIM19SS                                | LPIM19                         |              |               |                                                           | Male 1/8" x 27NPTF                                 |
| HFIM28<br>HFIM29 |                                         | LPIM28-6                       |              |               |                                                           | Male 3/8" x 24NF (No. 3 JIC)                       |
|                  |                                         | LPIM29-7                       |              | LDMF01 M10V1C | IDC CLCAE with IDMC01 M10V1                               | Male 7/16" x 20NF (No. 4 JIC)                      |
| HFMF01<br>HFMF02 |                                         |                                |              | LPMF01-M10X1C | LPS-SI-SAE with LPMF01-M10X1 LPS-LI-SAE with LPMF02-M10X1 | Female M10 x 1 Std                                 |
| HFMF02           | HFMF04SS                                |                                |              |               | LL, 2-FI-2VE MINI FLIMLAT-IM INY I                        | Female M10 x 1 Toyota Female M10 x 1 (17mm Flats)  |
| HFMF05           | 111111111111111111111111111111111111111 |                                |              |               | LPS-SD-DIN with LPMF05-M10X1                              |                                                    |
| HFMF08           |                                         |                                |              |               | LPS-SD-DIN with LPMF08-M10X1                              | Female M10 x 1 European (DPS) Female M10 x 1 (DPS) |
| HFMM01           |                                         | LPMM01-M10X1                   |              |               | ר אווע-עכ-כ דווא אוועו באוורטס-ואו ועא ווערעכ-ני          | Male M10 x 1 (Dr3)  Male M10 x 1 (Toyota)          |
| HFMM01           |                                         | LPMM02-M10X1                   |              |               |                                                           | Male M10 x 1 (10y0ta)                              |
| HFMM02           |                                         | LPMM03-M10X1                   |              |               |                                                           | Male M10 x 1 European (14mm hex)                   |
|                  |                                         |                                |              |               |                                                           |                                                    |
|                  | HEWWOCCC                                |                                |              |               |                                                           |                                                    |
| HFMM04<br>HFMM06 | HFMM06SS                                | LPMM04-M10X125<br>LPMM06-M10X1 |              |               |                                                           | Male M10 x 1.25  Male M10 x 1 Short                |