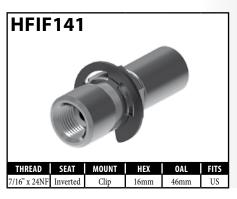

#### **IMPERIAL FEMALE FITTINGS - CLIP MOUNT**

A = Asian EU = European US = United States UNI = Universal V = Various

## **IMPERIAL FEMALE FITTINGS – CLIP MOUNT**