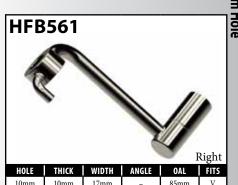

# **New Part Numbers**

Many of these fittings are quite new. Others have been around for a while but were introduced after publication of the previous version of the Dealer Catalog (version 10.1).

| PART#   | DESCRIPTION                                              | PAGE# |
|---------|----------------------------------------------------------|-------|
| BQ103   | 1/8" Brake Hose - House Brand                            | 58    |
| BQ302BK | 1/8" ID S/S Braided Hose (Solid Black Jacket)            | 74    |
| BQB317  | Bracket - Fitting (Land Rover)                           | 67    |
| BQB318  | Bracket - Fitting (Land Rover)                           | 67    |
| BQB319  | Bracket - Fitting (Land Rover)                           | 67    |
| HF93    | Fitting - Male Swivel Nut 1/2 x 20NF                     | 5     |
| HF137   | Fitting - Male Swivel Nut M12 x 1 (90°)                  | 6     |
| HF150   | Fitting - Male Swivel Nut 3/8"x24NF with 5/8" Hex        | 4     |
| HF313   | Fitting - Hose Joiner Clip Mount                         | 8     |
| HF314   | Fitting - Hose Joiner Clip Mount                         | 8     |
| HFB165  | Fitting - Banjo 7/16 x 9/16"                             | 18    |
| HFB166  | Fitting - Banjo 7/16 x 9/16"                             | 18    |
| HFB312  | Fitting - Banjo 12 x 8mm                                 | 20    |
| HFB497  | Fitting - Banjo 11 x 14.8mm ('72 - '76 Ford Thunderbird) | 28    |
| HFB498  | Fitting - Banjo 11 x 14.8mm ('72 - '76 Ford Thunderbird) | 28    |
| HFB528  | Fitting - Banjo 10 x 10mm (Hyundai Sonata)               | 13    |
| HFB541  | Fitting - Banjo 10 x 10mm (Mazda 2)                      | 16    |
| HFB542  | Fitting - Banjo 10 x 10mm (Mazda 2)                      | 16    |
| HFB543  | Fitting - Banjo 10 x 10mm (Hyundai Accent/ I20)          | 32    |
| HFB544  | Fitting - Banjo 10 x 10mm (Hyundai Accent/ I20)          | 32    |
| HFB545  | Fitting - Banjo 10 x 10mm (Hyundai Accent/ I20)          | 32    |
| HFB546  | Fitting - Banjo 10 x 10mm (Hyundai Accent/ I20)          | 32    |
| HFB547  | Fitting - Banjo 10 x 10mm (Hyundai ix35/Kia Sportage)    | 32    |
| HFB548  | Fitting - Banjo 10 x 10mm (Hyundai ix35/Kia Sportage)    | 32    |
| HFB549  | Fitting - Banjo 10 x 10mm (Kia Forte)                    | 32    |
| HFB550  | Fitting - Banjo 10 x 10mm (Kia Forte)                    | 32    |
| HFB551  | Fitting - Banjo 10 x 10mm (Mazda 6)                      | 32    |
| HFB552  | Fitting - Banjo 10 x 10mm (Mazda 6)                      | 32    |
| HFB555  | Fitting - Banjo 10 x 10mm (Hyundai Veloster)             | 33    |
| HFB556  | Fitting - Banjo 10 x 10mm (Hyundai Veloster)             | 33    |
| HFB557  | Fitting - Banjo 10 x 10mm (Hyundai Sonata)               | 23    |
| HFB558  | Fitting - Banjo 10 x 10mm (Hyundai Veloster/Elantra)     | 33    |
| HFB559  | Fitting - Banjo 10 x 10mm (Hyundai Veloster/Elantra)     | 33    |
| HFB560  | Fitting - Banjo 10 x 10mm (Chevy Colorado)               | 33    |
| HFB561  | Fitting - Banjo 10 x 10mm (Chevy Colorado)               | 33    |
| HFB564  | Fitting - Banjo 10 x 10mm (Subaru Outback)               | 23    |
| HFC348  | Fitting - Center Support Jeep                            | 62    |
| HFC349  | Fitting - Center Support Land Rover                      | 62    |
| HFC350  | Fitting - Center Support Land Rover                      | 63    |
| HFC351  | Fitting - Center Support Hyundai                         | 63    |
| HFC352  | Fitting - Center Support Hyundai                         | 63    |