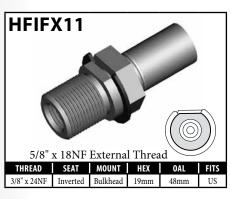

### **IMPERIAL FEMALE FITTINGS – BULKHEAD OR BRACKET MOUNT**

### **DID YOU KNOW?**

Most female fittings with a bulkhead mount use a  $5/8" \times 18NF$  thread, but some of these fittings come with an M16×1.5 or another thread. When in doubt, supply a **BQ13** nut with the fitting.