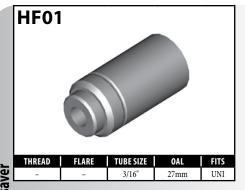

#### **GENERAL FITTINGS – LIFESAVER AND UNIVERSAL**

#### **DID YOU KNOW?**

As it is impossible to stock every fitting, BrakeQuip supplies lifesavers to fill in the gaps. Currently BrakeQuip offers five lifesavers, making it easy and efficient for you to reuse the original fitting.

The **HF01** and **HF26** are both designed to work with most standard fittings. Also, both can be used to make fittings with custom tube forms: the **HF01** is for use with 3/16" tube, while the **HF26** is for use with 1/4" tube.