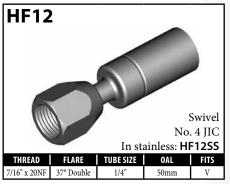

ealer Catalog is devoted to hose and crimp fittings for brake and power steering applications. BrakeQuip also offers copper-nickel and stainless steel tubing, a selection of high-quality tube-working tools, and a wide array of general hardware for automotive plumbing, including tube nuts, banjo bolts, copper washers, adapters, joiners, bleed screws, and more. The catalog for these products, BQAP-CAT, can be downloaded from brakequip.com.

#### **GENERAL FITTINGS – MALE SWIVEL**

























A = Asian

EU = European





US = United States

#### **GENERAL FITTINGS – MALE SWIVEL**























A = Asian





#### **GENERAL FITTINGS – MALE SWIVEL**























A = Asian

EU = European





US = United States

#### **GENERAL FITTINGS – FEMALE SWIVEL**



















#### **DID YOU KNOW?**

Some flared tube-style fittings are deliberately made longer to make them more broadly applicable. The tubes of these fittings can be bent to the desired shape with plenty of room to place the **BQ23** test spade under the nut for testing.



A = Asian EU = European US = United States UNI = Universal V = Various

## **GENERAL FITTINGS – CENTER JOINER**



















#### **GENERAL FITTINGS – CLUTCH AND COMPRESSION**















**Note:** Compression Style fittings are not recommended for hydraulic braking systems.

A = Asian EU = European US = United States UNI = Universal V = Various

#### **GENERAL FITTINGS – LIFESAVER AND UNIVERSAL**

















#### **DID YOU KNOW?**

As it is impossible to stock every fitting, BrakeQuip supplies lifesaver