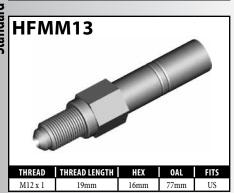

### **METRIC FEMALE FITTINGS – CLIP OR BOLT-ON MOUNT**





















### **METRIC FEMALE FITTINGS – BULKHEAD OR SPLINE MOUNT**

















### **METRIC FEMALE FITTINGS - BRACKET MOUNT**



























A = Asian





### **METRIC FEMALE FITTINGS - BRACKET MOUNT**















# DID YOU KNOW?

The purpose of the circular groove on the fitting crimp shell is threefold.

- 1. It helps to differentiate BQ fittings from others.
- 2. It acts as a depth guide for the hose installation.
- 3. It is used as a crimp setting guide for the economy crimping systems.



A = AsianEU = European US = United States

UNI = Universal

V = Various

### **METRIC MALE FITTINGS - STANDARD MOUNT**

























### **METRIC MALE FITTINGS – BULKHEAD OR CLIP MOUNT**





















### **RUBBER BRAKE HOSE & ACCESSORIES**

# **Rubber Brake Hose**



#### Product details for BQ101 / BQ103:

- Two-braid PVA-reinforced hose
- Meets FMVSS-106 and SAE J1401 specifications
- Temperature range -50°C to 121°C
- Compatible with DOT 3, DOT 4 and most non-petroleum based brake fluids, including silicone

**BQ202** 

- Excellent moisture resistance
- Superior weather-resistant cover material



Insulating Hose Thick (10ft Length)



Insulating Hose Thin (50ft Length)



Plastic Protector Spring (19.5" Length)



Hose Protector Spring
(16" Length — Pack of 6)



Strain Reliever
For rubber brake hoses



Fitting Shoulder Clips (Pack of 20)



Bracket Retaining Screws (Pack of 50)



### **Heat Pr