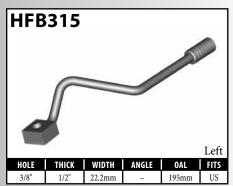

#### **BANJO FITTINGS - TUBE STYLE - EITHER SIDE**

#### **DID YOU KNOW?**

Some banjo fittings have offset holes. The resulting asymmetry in the banjo head orients the fitting for use on only one side of the vehicle. For fittings that do not have other orienting features (clocking of the banjo head, for example), BrakeQuip has centered the banjo hole so that a single, non-oriented fitting can be used on either side of the vehicle.