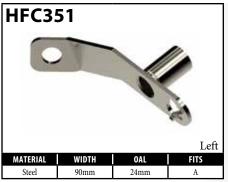

| PART#      | DESCRIPTION                                                        | PAGE# |
|------------|--------------------------------------------------------------------|-------|
| HFC353     | Fitting - Center Support Hyundai                                   | 63    |
| HFC354     | Fitting - Center Support Hyundai                                   | 63    |
| HFC355     | Fitting - Center Support Hyundai                                   | 63    |
| HFC356     | Fitting - Center Support Hyundai                                   | 63    |
| HFC357     | Fitting - Center Support Hyundai                                   | 63    |
| HFC358     | Fitting - Center Support Hyundai                                   | 63    |
| HFC359     | Fitting - Center Support Hyundai                                   | 63    |
| HFC360     | Fitting - Center Support Hyundai                                   | 63    |
| HFC361     | Fitting - Center Support Hyundai                                   | 63    |
| HFC362     | Fitting - Center Support Hyundai                                   | 63    |
| HFC363     | Fitting - Center Support Chevy                                     | 63    |
| HFC364     | Fitting - Center Support Chevy                                     | 63    |
| HFIF172    | Fitting - Female 7/16" x 20NF                                      | 36    |
| HFIM30     | Fitting - Male 1/2" x 20NF Special                                 | 45    |
| HFIM35     | Fitting - Male 3/8" x 24NF                                         | 45    |
| HFIM36     | Fitting - Male 3/8" x 24NF                                         | 45    |
| HFMF122    | Fitting - Female M14 x 1.5                                         | 48    |
| HFMF191    | Fitting - Female M12 x 1 (DPS) (same as <b>HFMF91</b> except seat) | 50    |
| HFMF360    | Fitting - Female M12 x 1 (DPS)                                     | 51    |
| HFMF377    | Fitting - Female M10 x 1 (DPS) (Hyundai)                           | 55    |
| HFMF378    | Fitting - Female M10 x 1 (DPS) (Hyundai)                           | 55    |
| HFMF379    | Fitting - Female M10 x 1 (DPS) (Hyundai)                           | 55    |
| HFMF380    | Fitting - Female M10 x 1 (DPS) (Hyundai)                           | 55    |
| HFMF381    | Fitting - Female M10 x 1 (DPS) (Hyundai)                           | 51    |
| HFMF382    | Fitting - Female M10 x 1 (DPS) (Hyundai)                           | 51    |
| HFMF383    | Fitting - Female M10 x 1 (DPS) (Hyundai)                           | 52    |
| HFMF384    | Fitting - Female M10 x 1 (DPS) (Hyundai)                           | 52    |
| HFMF385    | Fitting - Female M10 x 1 (DPS) (Hyundai)                           | 52    |
| HFMF386    | Fitting - Female M10 x 1 (DPS) (Hyundai)                           | 52    |
| LP01-5     | Fitting - Lifesaver 8mm                                            | 76    |
| LP124SS    | Crimp Tee with Mount - LP Stainless                                | 80    |
| LP125      | Fitting - Male Swivel Nut M10x1 DIN 90°                            | 77    |
| LP126      | Fitting - Male Swivel Nut M10x1 DIN 45°                            | 77    |
| LP127      | Fitting - Male Swivel Nut M10x1 DIN Short Tube                     | 77    |
| LPC331     | Fitting - Center Support                                           | 75    |
| LPIM02-6SS | Fitting - Male 3/8" x 24NF Stainless                               | 79    |
| PSHF112    | Fitting - Power Steering 5/16" (and 8mm) Compression               | 83    |
| PSHF133    | Fitting - Power Steering Universal 10mm x 500mm                    | 84    |
| PSHFB130   | Fitting - Power Steering Banjo 14mm x 17.3mm                       | 84    |
| PSHFB132   | Fitting - Power Steering Banjo 14mm x 17.3mm                       | 84    |

# **CENTER SUPPORT FITTINGS – BRACKET MOUNT**

A = Asian

V = Various