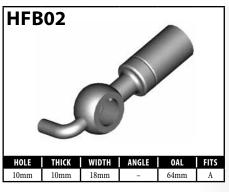

## **Hose Fitting Numbering System**

HF = Hose Fitting (These two letters are used for computer number finding only.) Fittings that don't fall into one of the categories below have the prefix HF only.

| PREFIX          | DESCRIPTION                                     | EXAMPLE |
|-----------------|-------------------------------------------------|---------|
| HF01 – HF       | Hose Fittings of a<br>Miscellaneous Nature      |         |
| HFIM01 – HFIM   | Male Fittings<br>(Imperial Thread)              |         |
| HFMM01 – HFMM   | Male Fittings<br>(Metric Thread)                |         |
| HFIF01 – HFIF   | Female Fittings<br>(Imperial Thread)            |         |
| HFMF01 – HFMF   | Female Fittings (Metric<br>Thread)              |         |
| HFB01 – HFB     | Banjo Fittings                                  |         |
| HFC01 – HFC     | Center Support Fittings                         |         |
| HFIFX01 – HFIFX | Female Imperial Thread<br>(External Thread)     |         |
| HFMFX01 – HFMFX | Female Metric Thread<br>(External Thread)       |         |
| BQ              | Any items that are not a crimpable hose fitting | 8 % 6   |