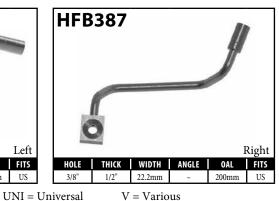

#### **BANJO FITTINGS - TUBE STYLE - EITHER SIDE**

#### **DID YOU KNOW?**

Some banjo fittings have offset holes. The resulting asymmetry in the banjo head orients the fitting for use on only one side of the vehicle. For fittings that do not have other orienting features (clocking of the banjo head, for example), BrakeQuip has centered the banjo hole so that a single, non-oriented fitting can be used on either side of the vehicle.