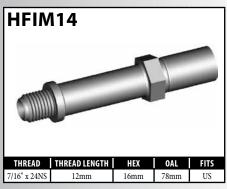

# **IMPERIAL MALE FITTINGS – STANDARD MOUNT**

A = Asian

EU = European

V = Various

UNI = Universal

US = United States

## **IMPERIAL MALE FITTINGS – STANDARD OR BOLT-ON MOUNT**

A = Asian EU = European US = United States UNI = Universal V = Various