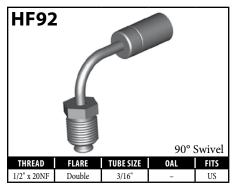

#### **GENERAL FITTINGS – MALE SWIVEL**

A = Asian

EU = European

US = United States

#### **GENERAL FITTINGS – MALE SWIVEL**

A = Asian