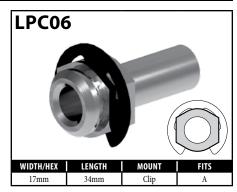

## EDUCATIONAL INFORMATION Equivalence Between Standard and LP Brake Fittings

| PART#            | STAINLESS                               | LP                             | LP STAINLESS | LP CHROME     | LP 3-PIECE SYSTEM                                         | DESCRIPTION                                        |
|------------------|-----------------------------------------|--------------------------------|--------------|---------------|-----------------------------------------------------------|----------------------------------------------------|
| HF01             |                                         | LP01-3                         | LP01-3SS     |               |                                                           | Lifesaver - 3/16"                                  |
| HF06             |                                         | LP06-7                         |              |               |                                                           | Male Swivel Nut 7/16"x24NS (90°)                   |
| HF07             | HF07SS                                  |                                |              |               |                                                           | Male Swivel Nut 7/16"x24NS (45°)                   |
| HF09             | HF09SS                                  |                                |              |               | LPS-T-JIC with BQ9151                                     | Female Swivel Nut 3/8NF (Straight)                 |
| HF09W            | HF09WSS                                 | LP09W-6                        |              | LP09W-6C      |                                                           | Female Swivel Nut 3/8NF (Straight)                 |
| HF10             |                                         | LP10W-6                        |              |               |                                                           | Female Swivel Nut 3/8NF (45°)                      |
| HF11             | HF11SS                                  | LP11-6                         |              |               |                                                           | Female Swivel Nut 3/8NF (90°)                      |
| HF12             | HF12SS                                  | LP12W-7                        |              | LP12W-7C      | LPS-T-JIC with BQ9150                                     | Female Swivel Nut 7/16NF (Straight)                |
| HF13             | HF13SS                                  | LP13W-7                        |              | LP13W-7C      |                                                           | Female Swivel Nut 7/16NF (45°)                     |
| HF14             | HF14SS                                  | LP14W-7                        |              |               |                                                           | Female Swivel Nut 7/16NF (90°)                     |
| HF15             | HF15SS                                  |                                |              |               |                                                           | Male Swivel Nut 7/16"x24NS                         |
| HF16             | HF16SS                                  | LP16-6                         |              |               |                                                           | Male Swivel Nut 3/8"x24NF                          |
| HF17             | HF17SS                                  | LP17-6                         |              |               |                                                           | Male Swivel Nut 3/8"x24NF (90°)                    |
| HF26             |                                         | LP01-4                         |              |               |                                                           | Lifesaver - 1/4"                                   |
| HF27             |                                         | LP01-5                         |              |               |                                                           | Lifesaver - 5/16"                                  |
| HF30             | HF30SS                                  |                                |              |               |                                                           | 3/16" Compression                                  |
| HF31             | HF31SS                                  |                                |              |               |                                                           | 1/4" Compression                                   |
| HF33             |                                         | LP33-6                         |              |               |                                                           | Male Swivel Nut 3/8"x24NF (45°)                    |
| HF34             |                                         | LP34-M10X1                     |              |               |                                                           | Male Swivel Nut M10x1                              |
| HF45SS           |                                         | LP45-6                         |              |               |                                                           | Harley Davidson (Stainless)                        |
| HF82             |                                         | LP82-M10X1                     |              |               |                                                           | Male Swivel Nut M10x1 DIN Flare                    |
| HFB01            |                                         | LPB01-10M                      | LPB01-10MSS  |               |                                                           | Banjo 10 x 8mm                                     |
| HFB09            | HFB09SS                                 | LPB09-10M                      | LPB09-10MSS  | LPB09-10MC    |                                                           | Banjo 10 x 10mm                                    |
| HFB12            |                                         | LPB12-10M                      |              |               |                                                           | Banjo 10 x 13mm                                    |
| HFB34            | HFB34SS                                 |                                |              |               |                                                           | Banjo 10 x 8mm (Extra long Neck)                   |
| HFB37            | HFB37SS                                 |                                |              |               |                                                           | Banjo 10 x 10mm (Extra long Neck)                  |
| HFB47            | HFB47SS                                 | LPB47-12M                      |              |               |                                                           | Banjo 12 x 10mm                                    |
| HFB448           |                                         | LPB448-7                       | LPB448-7SS   |               |                                                           | Banjo 7/16" x 10mm                                 |
| HFB493           |                                         | LPB493-10M                     |              |               |                                                           | Banjo 10 x 12.7mm                                  |
| HFB494           |                                         | LPB494-10M                     |              |               |                                                           | Banjo 10 x 12.7mm                                  |
| HFC01            |                                         | LPC01                          |              |               |                                                           | Center Support (Alt HFC13)                         |
| HFC05            |                                         | LPC05                          |              |               |                                                           | Center Support Honda                               |
| HFC06            |                                         | LPC06                          |              |               |                                                           | Center Support Toyota                              |
| HFC07            |                                         | LPC07                          |              |               |                                                           | Center Support Nissan (19mm Flats)                 |
| HFC09            |                                         | LPC09                          |              |               |                                                           | Center Support (Subaru)                            |
| HFC17            |                                         | LPC17                          |              |               |                                                           | Center Support (USA)                               |
| HFC301           |                                         | LPC301                         |              |               |                                                           | Center Support                                     |
| HFC331           |                                         | LPC331                         |              |               |                                                           | Center Support                                     |
| HFIF01           | HFIF01SS                                |                                | LPIF01-6SS   |               | LPS-SI-SAE with LPIF01-6                                  | Female 3/8" x 24NF (19mm Hex) (Alt HFIF36)         |
| HFIF02           | HFIF02SS                                | LDIMO1 C                       |              |               |                                                           | Female 7/16" x 24NS (Alt HFIF24)                   |
| HFIM01           |                                         | LPIM01-6                       | LDIMO2 CCC   |               |                                                           | Male 3/8" x 24NF Short                             |
| HFIM02           | HEIMORE                                 | LPIM02-6                       | LPIM02-6SS   |               |                                                           | Male 3/8" x 24NF Long                              |
| HFIM03           | HFIM03SS                                | LPIM03-7                       |              |               |                                                           | Male 7/16" x 20NF Short                            |
| HFIM13           | UEIM10CC                                | LPIM13-7                       |              |               |                                                           | Male 7/16" x 24NS Short                            |
| HFIM19           | HFIM19SS                                | LPIM19                         |              |               |                                                           | Male 1/8" x 27NPTF                                 |
| HFIM28<br>HFIM29 |                                         | LPIM28-6                       |              |               |                                                           | Male 3/8" x 24NF (No. 3 JIC)                       |
|                  |                                         | LPIM29-7                       |              | LDMF01 M10V1C | IDC CLCAE with IDMC01 M10V1                               | Male 7/16" x 20NF (No. 4 JIC)                      |
| HFMF01<br>HFMF02 |                                         |                                |              | LPMF01-M10X1C | LPS-SI-SAE with LPMF01-M10X1 LPS-LI-SAE with LPMF02-M10X1 | Female M10 x 1 Std                                 |
| HFMF02           | HFMF04SS                                |                                |              |               | LL, 2-FI-2VE MINI FLIMLAT-IM INY I                        | Female M10 x 1 Toyota Female M10 x 1 (17mm Flats)  |
| HFMF05           | 111111111111111111111111111111111111111 |                                |              |               | LPS-SD-DIN with LPMF05-M10X1                              |                                                    |
| HFMF08           |                                         |                                |              |               | LPS-SD-DIN with LPMF08-M10X1                              | Female M10 x 1 European (DPS) Female M10 x 1 (DPS) |
| HFMM01           |                                         | LPMM01-M10X1                   |              |               | ר אווע-עכ-כ דווא אוועו באוורטס-ואו ועא ווערעכ-ני          | Male M10 x 1 (Dr3)  Male M10 x 1 (Toyota)          |
| HFMM01           |                                         | LPMM02-M10X1                   |              |               |                                                           | Male M10 x 1 (10y0ta)                              |
| HFMM02           |                                         | LPMM03-M10X1                   |              |               |                                                           | Male M10 x 1 European (14mm hex)                   |
|                  |                                         |                                |              |               |                                                           |                                                    |
|                  | HEWWOCCC                                |                                |              |               |                                                           |                                                    |
| HFMM04<br>HFMM06 | HFMM06SS                                | LPMM04-M10X125<br>LPMM06-M10X1 |              |               |                                                           | Male M10 x 1.25  Male M10 x 1 Short                |