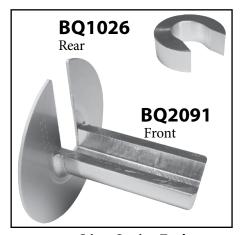

## **Steel Braze-On Adaptors**

| PART NO. | THREAD - STEEL - NO. 6 JIC | TUBE SIZE |
|----------|----------------------------|-----------|
| BQ226    | 9/16"x18NF                 | 3/8"      |
| BQ227    | 9/16"x18NF                 | 10mm      |
| BQ228    | 9/16"x18NF                 | 1/2"      |

## **Aluminum Braze-On Adaptor**

| PART NO. | THREAD - STEEL - NO. 6 JIC | TUBE SIZE |
|----------|----------------------------|-----------|
| BQ170    | 9/16"x18NF                 | 3/8"      |

82 Copyright © 2002-2015 BrakeQuip