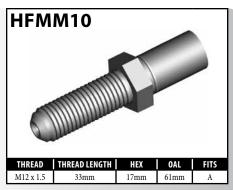

### **METRIC FEMALE FITTINGS – CLIP OR BOLT-ON MOUNT**





















### **METRIC FEMALE FITTINGS – BULKHEAD OR SPLINE MOUNT**

















### **METRIC FEMALE FITTINGS - BRACKET MOUNT**



























A = Asian





### **METRIC FEMALE FITTINGS - BRACKET MOUNT**















# DID YOU KNOW?

The purpose of the circular groove on the fitting crimp shell is threefold.

- 1. It helps to differentiate BQ fittings from others.
- 2. It acts as a depth guide for the hose installation.
- 3. It is used as a crimp setting guide for the economy crimping systems.



A = AsianEU = European US = United States

UNI = Universal

V = Various

### **METRIC MALE FITTINGS - STANDARD MOUNT**

























### **METRIC MALE FITTINGS – BULKHEAD OR CLIP MOUNT**





















### **RUBBER BRAKE HOSE & ACCESSORIES**

# **Rubber Brake Hose**



#### Product details for BQ101 / BQ103:

- Two-braid PVA-reinforced hose
- Meets FMVSS-106 and SAE J1401 specifications
- Temperature range -50°C to 121°C
- Compatible with DOT 3, DOT 4 and most non-petroleum based brake fluids, including silicone

**BQ202** 

- Excellent moisture resistance
- Superior weather-resistant cover material



Insulating Hose Thick (10ft Length)



Insulating Hose Thin (50ft Length)



Plastic Protector Spring (19.5" Length)



Hose Protector Spring
(16" Length — Pack of 6)



Strain Reliever
For rubber brake hoses



Fitting Shoulder Clips (Pack of 20)



Bracket Retaining Screws (Pack of 50)



### **Heat Protection Sleeve**

Attractive brake hose cover to protect the hose from