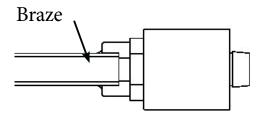

Female Lifesavers – PSHF101 (3/8") and PSHF102 (10mm) – designed for when you don't have enough room to use a compression fitting. These fittings are already countersunk. It is just a matter of cutting the existing tube at the maximum length possible and installing it into the appropriately selected fitting and brazing the tube to the fitting.

**IMPORTANT:** The brazing process must take place before crimping the fitting.

Note: It is important that only high pressure silver brazing rods be used. The silver content of the brazing rod must be at least 45%.