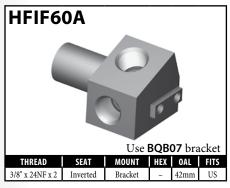

### **IMPERIAL FEMALE FITTINGS – BRACKET MOUNT**

V = Various

### **IMPERIAL FEMALE FITTINGS – BRACKET MOUNT**

A = Asian EU = European US = United States UNI = Universal V = Various