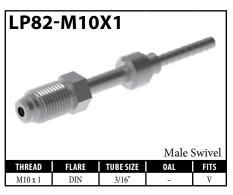

## EDUCATIONAL INFORMATION Equivalence Between Standard and LP Brake Fittings

| PART#            | STAINLESS                               | LP                             | LP STAINLESS | LP CHROME     | LP 3-PIECE SYSTEM                                         | DESCRIPTION                                        |
|------------------|-----------------------------------------|--------------------------------|--------------|---------------|-----------------------------------------------------------|----------------------------------------------------|
| HF01             |                                         | LP01-3                         | LP01-3SS     |               |                                                           | Lifesaver - 3/16"                                  |
| HF06             |                                         | LP06-7                         |              |               |                                                           | Male Swivel Nut 7/16"x24NS (90°)                   |
| HF07             | HF07SS                                  |                                |              |               |                                                           | Male Swivel Nut 7/16"x24NS (45°)                   |
| HF09             | HF09SS                                  |                                |              |               | LPS-T-JIC with BQ9151                                     | Female Swivel Nut 3/8NF (Straight)                 |
| HF09W            | HF09WSS                                 | LP09W-6                        |              | LP09W-6C      |                                                           | Female Swivel Nut 3/8NF (Straight)                 |
| HF10             |                                         | LP10W-6                        |              |               |                                                           | Female Swivel Nut 3/8NF (45°)                      |
| HF11             | HF11SS                                  | LP11-6                         |              |               |                                                           | Female Swivel Nut 3/8NF (90°)                      |
| HF12             | HF12SS                                  | LP12W-7                        |              | LP12W-7C      | LPS-T-JIC with BQ9150                                     | Female Swivel Nut 7/16NF (Straight)                |
| HF13             | HF13SS                                  | LP13W-7                        |              | LP13W-7C      |                                                           | Female Swivel Nut 7/16NF (45°)                     |
| HF14             | HF14SS                                  | LP14W-7                        |              |               |                                                           | Female Swivel Nut 7/16NF (90°)                     |
| HF15             | HF15SS                                  |                                |              |               |                                                           | Male Swivel Nut 7/16"x24NS                         |
| HF16             | HF16SS                                  | LP16-6                         |              |               |                                                           | Male Swivel Nut 3/8"x24NF                          |
| HF17             | HF17SS                                  | LP17-6                         |              |               |                                                           | Male Swivel Nut 3/8"x24NF (90°)                    |
| HF26             |                                         | LP01-4                         |              |               |                                                           | Lifesaver - 1/4"                                   |
| HF27             |                                         | LP01-5                         |              |               |                                                           | Lifesaver - 5/16"                                  |
| HF30             | HF30SS                                  |                                |              |               |                                                           | 3/16" Compression                                  |
| HF31             | HF31SS                                  |                                |              |               |                                                           | 1/4" Compression                                   |
| HF33             |                                         | LP33-6                         |              |               |                                                           | Male Swivel Nut 3/8"x24NF (45°)                    |
| HF34             |                                         | LP34-M10X1                     |              |               |                                                           | Male Swivel Nut M10x1                              |
| HF45SS           |                                         | LP45-6                         |              |               |                                                           | Harley Davidson (Stainless)                        |
| HF82             |                                         | LP82-M10X1                     |              |               |                                                           | Male Swivel Nut M10x1 DIN Flare                    |
| HFB01            |                                         | LPB01-10M                      | LPB01-10MSS  |               |                                                           | Banjo 10 x 8mm                                     |
| HFB09            | HFB09SS                                 | LPB09-10M                      | LPB09-10MSS  | LPB09-10MC    |                                                           | Banjo 10 x 10mm                                    |
| HFB12            |                                         | LPB12-10M                      |              |               |                                                           | Banjo 10 x 13mm                                    |
| HFB34            | HFB34SS                                 |                                |              |               |                                                           | Banjo 10 x 8mm (Extra long Neck)                   |
| HFB37            | HFB37SS                                 |                                |              |               |                                                           | Banjo 10 x 10mm (Extra long Neck)                  |
| HFB47            | HFB47SS                                 | LPB47-12M                      |              |               |                                                           | Banjo 12 x 10mm                                    |
| HFB448           |                                         | LPB448-7                       | LPB448-7SS   |               |                                                           | Banjo 7/16" x 10mm                                 |
| HFB493           |                                         | LPB493-10M                     |              |               |                                                           | Banjo 10 x 12.7mm                                  |
| HFB494           |                                         | LPB494-10M                     |              |               |                                                           | Banjo 10 x 12.7mm                                  |
| HFC01            |                                         | LPC01                          |              |               |                                                           | Center Support (Alt HFC13)                         |
| HFC05            |                                         | LPC05                          |              |               |                                                           | Center Support Honda                               |
| HFC06            |                                         | LPC06                          |              |               |                                                           | Center Support Toyota                              |
| HFC07            |                                         | LPC07                          |              |               |                                                           | Center Support Nissan (19mm Flats)                 |
| HFC09            |                                         | LPC09                          |              |               |                                                           | Center Support (Subaru)                            |
| HFC17            |                                         | LPC17                          |              |               |                                                           | Center Support (USA)                               |
| HFC301           |                                         | LPC301                         |              |               |                                                           | Center Support                                     |
| HFC331           |                                         | LPC331                         |              |               |                                                           | Center Support                                     |
| HFIF01           | HFIF01SS                                |                                | LPIF01-6SS   |               | LPS-SI-SAE with LPIF01-6                                  | Female 3/8" x 24NF (19mm Hex) (Alt HFIF36)         |
| HFIF02           | HFIF02SS                                | LDIMO1 C                       |              |               |                                                           | Female 7/16" x 24NS (Alt HFIF24)                   |
| HFIM01           |                                         | LPIM01-6                       | LDIMO2 CCC   |               |                                                           | Male 3/8" x 24NF Short                             |
| HFIM02           | HEIMORE                                 | LPIM02-6                       | LPIM02-6SS   |               |                                                           | Male 3/8" x 24NF Long                              |
| HFIM03           | HFIM03SS                                | LPIM03-7                       |              |               |                                                           | Male 7/16" x 20NF Short                            |
| HFIM13           | UEIM10CC                                | LPIM13-7                       |              |               |                                                           | Male 7/16" x 24NS Short                            |
| HFIM19           | HFIM19SS                                | LPIM19                         |              |               |                                                           | Male 1/8" x 27NPTF                                 |
| HFIM28<br>HFIM29 |                                         | LPIM28-6                       |              |               |                                                           | Male 3/8" x 24NF (No. 3 JIC)                       |
|                  |                                         | LPIM29-7                       |              | LDMF01 M10V1C | IDC CLCAE with IDMC01 M10V1                               | Male 7/16" x 20NF (No. 4 JIC)                      |
| HFMF01<br>HFMF02 |                                         |                                |              | LPMF01-M10X1C | LPS-SI-SAE with LPMF01-M10X1 LPS-LI-SAE with LPMF02-M10X1 | Female M10 x 1 Std                                 |
| HFMF02           | HFMF04SS                                |                                |              |               | LL, 2-FI-2VE MINI FLIMLAT-IM INY I                        | Female M10 x 1 Toyota Female M10 x 1 (17mm Flats)  |
| HFMF05           | 111111111111111111111111111111111111111 |                                |              |               | LPS-SD-DIN with LPMF05-M10X1                              |                                                    |
| HFMF08           |                                         |                                |              |               | LPS-SD-DIN with LPMF08-M10X1                              | Female M10 x 1 European (DPS) Female M10 x 1 (DPS) |
| HFMM01           |                                         | LPMM01-M10X1                   |              |               | ר אווע-עכ-כ דווא אוועו באוורטס-ואו ועא ווערעכ-ני          | Male M10 x 1 (Dr3)  Male M10 x 1 (Toyota)          |
| HFMM01           |                                         | LPMM02-M10X1                   |              |               |                                                           | Male M10 x 1 (10y0ta)                              |
| HFMM02           |                                         | LPMM03-M10X1                   |              |               |                                                           | Male M10 x 1 European (14mm hex)                   |
|                  |                                         |                                |              |               |                                                           |                                                    |
|                  | HEWWOCCC                                |                                |              |               |                                                           |                                                    |
| HFMM04<br>HFMM06 | HFMM06SS                                | LPMM04-M10X125<br>LPMM06-M10X1 |              |               |                                                           | Male M10 x 1.25  Male M10 x 1 Short                |