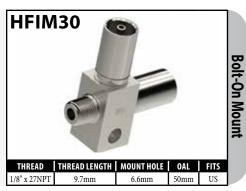

### **IMPERIAL FEMALE FITTINGS – BOLT-ON MOUNT**

A = Asian

V = Various

### **IMPERIAL FEMALE FITTINGS – BOLT-ON MOUNT**

A = Asian EU = European US = United States UNI = Universal