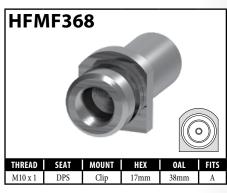

U = European US = United States UNI = Universal V = Various

### **IMPERIAL FEMALE FITTINGS – BRACKET MOUNT**































V = Various

### **IMPERIAL FEMALE FITTINGS – BRACKET MOUNT**

















A = Asian EU = European US = United States UNI = Universal V = Various

# **IMPERIAL MALE FITTINGS – STANDARD MOUNT**



























A = Asian

EU = European





V = Various

UNI = Universal

US = United States

## **IMPERIAL MALE FITTINGS – STANDARD OR BOLT-ON MOUNT**





















A = Asian EU = European US = United States UNI = Universal V = Various

## **IMPERIAL MALE FITTINGS – BULKHEAD OR CLIP MOUNT**





































































































































































### **METRIC FEMALE FITTINGS – CLIP OR BOLT-ON MOUNT**





















### **METRIC FEMALE FITTINGS – BULKHEAD OR SPLINE MOUNT**

















### **METRIC FEMALE FITTINGS - BRACKET MOUNT**



























A = Asian





### **METRIC FEMALE FITTINGS - BRACKET MOUNT**















# DID YOU KNOW?

The purpose of the circular groove on the fitting crimp shell is threefold.

- 1. It helps to differentiate BQ fittings from others.
- 2. It acts as a depth guide for the hose installation.
- 3. It is used as a crimp setting guide for the economy crimping systems.



A = AsianEU = European US = United States

UNI = Universal

V = Various

### **METRIC MALE FITTINGS - STANDARD MOUNT**

























### **METRIC MALE FITTINGS – BULKHEAD OR CLIP MOUNT**