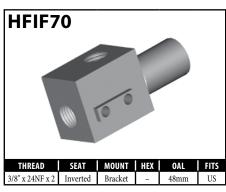

### **IMPERIAL FEMALE FITTINGS – BRACKET MOUNT**

V = Various

### **IMPERIAL FEMALE FITTINGS – BRACKET MOUNT**

A = Asian EU = European US = United States UNI = Universal V = Various