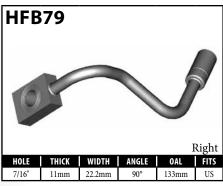

ocking of the banjo head, for example), BrakeQuip has centered the banjo hole so that a single, non-oriented fitting can be used on either side of the vehicle.



A = Asian EU = European US = United States UNI = Universal V = Various





























































A = Asian EU = European US = United States UNI = Universal V = Various







































# DID YOU KNOW?

BrakeQuip makes round style banjo fittings that have only one bend in a straight form to allow you to easily bend the banjo shank to the desired shape. You can usually bend these banjo fittings up to 90° by using the available banjo bending tools: BQ22A and BQ22B for standard banjo fittings, or BQ22C and BQ22B for low profile banjos. (See page 87 for tool listings.)



27





























































A = Asian EU = European US = United States UNI = Universal V = Various



























A = Asian



































A = Asian EU = European

US = United States

UNI = Universal











































#### **DID YOU KNOW?**

It is important to match banjo fittings with a compatible banjo bolt. If the banjo head has a fluid channel, then it doesn't matter if the banjo bolt has a groove at the inlet port. However, the fluid flow can be restricted if you combine a banjo fitting that does not have a fluid channel with a banjo bolt that does not have a groove at the inlet port.



The banjo head provides a fluid channel around the banjo bolt.



The banjo bolt has a groove at the inlet port.