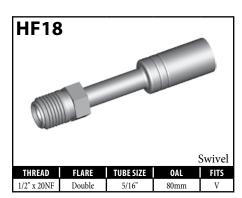

#### **GENERAL FITTINGS – MALE SWIVEL**

A = Asian

EU = European

US = United States

#### **GENERAL FITTINGS – MALE SWIVEL**

A = Asian