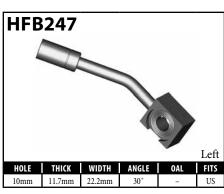

#### **BANJO FITTINGS - TUBE STYLE - EITHER SIDE**

#### **DID YOU KNOW?**

Some banjo fittings have offset holes. The resulting asymmetry in the banjo head orients the fitting for use on only one side of the vehicle. For fittings that do not have other orienting features (clocking of the banjo head, for example), BrakeQuip has centered the banjo hole so that a single, non-oriented fitting can be used on either side of the vehicle.