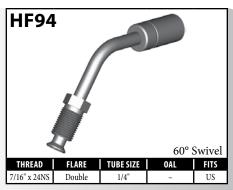

#### **GENERAL FITTINGS – MALE SWIVEL**

A = Asian

EU = European

US = United States