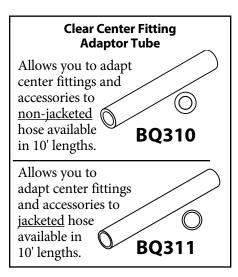

FITTINGS – BRACKET MOUNT**



























A = Asian





## **CENTER SUPPORT FITTINGS – BRACKET MOUNT**



























A = Asian



























































































BrakeQuip



















BrakeQuip 67 Copyright © 2002-2015























































































A = Asian





## **BRACKETS**













BrakeQuip 71 Copyright © 2002-2015

## **BRAKE HOSE GROMMETS**































## **BRAKE HOSE GROMMETS**





## **BRAKE HOSE PLASTIC CLIPS**

















A = Asian EU = European US = United States UNI = Universal V = Variou

## STAINLESS STEEL BRAIDED HOSE & ACCESSORIES

## **Stainless Steel Braided Brake Hose**

**High Performance** 







## **Braided Hose Insert**

| PART NO. | DESCRIPTION                  |
|----------|------------------------------|
| BQ251-SV | Braided Hose Insert - Silver |
| BQ251-BK | Braided Hose Insert - Black  |
| BQ251-BL | Braided Hose Insert - Blue   |
| BQ251-RD | Braided Hose Insert - Red    |
| BQ251-PP | Braided Hose Insert - Purple |
| BQ251-GD | Braided Hose Insert - Gold   |
| BQ251-GR | Braided Hose Insert - Green  |
|          |                              |



## **Small Braided Hose Shears**

High grade braided hose shears that cuts the hose clean without fraying the braid. Handy inside stops are ideal for rounding up the hose after cutting.



## **High Speed Skiving Tool**

Skive your braided hose in a matter of a few seconds. Adjustable stop allows precise measurement every t