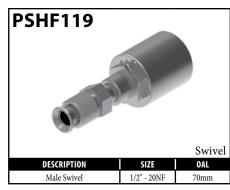

## **Power Steering Hoses**

**Temperature Range:**  $-40^{\circ}$ F to  $+275^{\circ}$ F ( $-40^{\circ}$ C to  $+135^{\circ}$ C)

This hose has a high temperature rating and is compatible with most power steering oils. High expansion for noise resistance. Complies with SAE J2050 standards.