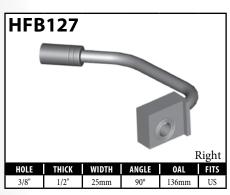

#### **BANJO FITTINGS - TUBE STYLE - EITHER SIDE**

#### **DID YOU KNOW?**

Some banjo fittings have offset holes. The resulting asymmetry in the banjo head orients the fitting for use on only one side of the vehicle. For fittings that do not have other orienting features (clocking of the banjo head, for example), BrakeQuip has centered the banjo hole so that a single, non-oriented fitting can be used on either side of the vehicle.