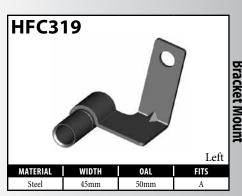

# **CENTER SUPPORT FITTINGS – BRACKET MOUNT**

A = Asian

V = Various

# **CENTER SUPPORT FITTINGS – BRACKET MOUNT**

A = Asian

## **CENTER SUPPORT FITTINGS – BRACKET MOUNT**

A = Asian

BrakeQuip

BrakeQuip 67 Copyright © 2002-2015

A = Asian