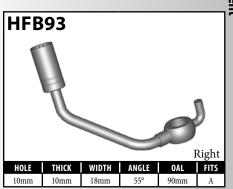

#### **DID YOU KNOW?**

Some banjo fittings have offset holes. The resulting asymmetry in the banjo head orients the fitting for use on only one side of the vehicle. For fittings that do not have other orienting features (clocking of the banjo head, for example), BrakeQuip has centered the banjo hole so that a single, non-oriented fitting can be used on either side of the vehicle.