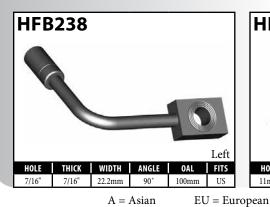

# **New Part Numbers**

Many of these fittings are quite new. Others have been around for a while but were introduced after publication of the previous version of the Dealer Catalog (version 10.1).

| PART#   | DESCRIPTION                                              | PAGE# |
|---------|----------------------------------------------------------|-------|
| BQ103   | 1/8" Brake Hose - House Brand                            | 58    |
| BQ302BK | 1/8" ID S/S Braided Hose (Solid Black Jacket)            | 74    |
| BQB317  | Bracket - Fitting (Land Rover)                           | 67    |
| BQB318  | Bracket - Fitting (Land Rover)                           | 67    |
| BQB319  | Bracket - Fitting (Land Rover)                           | 67    |
| HF93    | Fitting - Male Swivel Nut 1/2 x 20NF                     | 5     |
| HF137   | Fitting - Male Swivel Nut M12 x 1 (90°)                  | 6     |
| HF150   | Fitting - Male Swivel Nut 3/8"x24NF with 5/8" Hex        | 4     |
| HF313   | Fitting - Hose Joiner Clip Mount                         | 8     |
| HF314   | Fitting - Hose Joiner Clip Mount                         | 8     |
| HFB165  | Fitting - Banjo 7/16 x 9/16"                             | 18    |
| HFB166  | Fitting - Banjo 7/16 x 9/16"                             | 18    |
| HFB312  | Fitting - Banjo 12 x 8mm                                 | 20    |
| HFB497  | Fitting - Banjo 11 x 14.8mm ('72 - '76 Ford Thunderbird) | 28    |
| HFB498  | Fitting - Banjo 11 x 14.8mm ('72 - '76 Ford Thunderbird) | 28    |
| HFB528  | Fitting - Banjo 10 x 10mm (Hyundai Sonata)               | 13    |
| HFB541  | Fitting - Banjo 10 x 10mm (Mazda 2)                      | 16    |
| HFB542  | Fitting - Banjo 10 x 10mm (Mazda 2)                      | 16    |
| HFB543  | Fitting - Banjo 10 x 10mm (Hyundai Accent/ I20)          | 32    |
| HFB544  | Fitting - Banjo 10 x 10mm (Hyundai Accent/ I20)          | 32    |
| HFB545  | Fitting - Banjo 10 x 10mm (Hyundai Accent/ I20)          | 32    |
| HFB546  | Fitting - Banjo 10 x 10mm (Hyundai Accent/ I20)          | 32    |
| HFB547  | Fitting - Banjo 10 x 10mm (Hyundai ix35/Kia Sportage)    | 32    |
| HFB548  | Fitting - Banjo 10 x 10mm (Hyundai ix35/Kia Sportage)    | 32    |
| HFB549  | Fitting - Banjo 10 x 10mm (Kia Forte)                    | 32    |
| HFB550  | Fitting - Banjo 10 x 10mm (Kia Forte)                    | 32    |
| HFB551  | Fitting - Banjo 10 x 10mm (Mazda 6)                      | 32    |
| HFB552  | Fitting - Banjo 10 x 10mm (Mazda 6)                      | 32    |
| HFB555  | Fitting - Banjo 10 x 10mm (Hyundai Veloster)             | 33    |
| HFB556  | Fitting - Banjo 10 x 10mm (Hyundai Veloster)             | 33    |
| HFB557  | Fitting - Banjo 10 x 10mm (Hyundai Sonata)               | 23    |
| HFB558  | Fitting - Banjo 10 x 10mm (Hyundai Veloster/Elantra)     | 33    |
| HFB559  | Fitting - Banjo 10 x 10mm (Hyundai Veloster/Elantra)     | 33    |
| HFB560  | Fitting - Banjo 10 x 10mm (Chevy Colorado)               | 33    |
| HFB561  | Fitting - Banjo 10 x 10mm (Chevy Colorado)               | 33    |
| HFB564  | Fitting - Banjo 10 x 10mm (Subaru Outback)               | 23    |
| HFC348  | Fitting - Center Support Jeep                            | 62    |
| HFC349  | Fitting - Center Support Land Rover                      | 62    |
| HFC350  | Fitting - Center Support Land Rover                      | 63    |
| HFC351  | Fitting - Center Support Hyundai                         | 63    |
| HFC352  | Fitting - Center Support Hyundai                         | 63    |