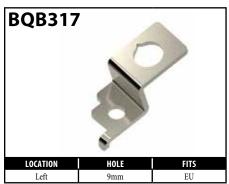

# **New Part Numbers**

Many of these fittings are quite new. Others have been around for a while but were introduced after publication of the previous version of the Dealer Catalog (version 10.1).

| PART#   | DESCRIPTION                                              | PAGE# |
|---------|----------------------------------------------------------|-------|
| BQ103   | 1/8" Brake Hose - House Brand                            | 58    |
| BQ302BK | 1/8" ID S/S Braided Hose (Solid Black Jacket)            | 74    |
| BQB317  | Bracket - Fitting (Land Rover)                           | 67    |
| BQB318  | Bracket - Fitting (Land Rover)                           | 67    |
| BQB319  | Bracket - Fitting (Land Rover)                           | 67    |
| HF93    | Fitting - Male Swivel Nut 1/2 x 20NF                     | 5     |
| HF137   | Fitting - Male Swivel Nut M12 x 1 (90°)                  | 6     |
| HF150   | Fitting - Male Swivel Nut 3/8"x24NF with 5/8" Hex        | 4     |
| HF313   | Fitting - Hose Joiner Clip Mount                         | 8     |
| HF314   | Fitting - Hose Joiner Clip Mount                         | 8     |
| HFB165  | Fitting - Banjo 7/16 x 9/16"                             | 18    |
| HFB166  | Fitting - Banjo 7/16 x 9/16"                             | 18    |
| HFB312  | Fitting - Banjo 12 x 8mm                                 | 20    |
| HFB497  | Fitting - Banjo 11 x 14.8mm ('72 - '76 Ford Thunderbird) | 28    |
| HFB498  | Fitting - Banjo 11 x 14.8mm ('72 - '76 Ford Thunderbird) | 28    |
| HFB528  | Fitting - Banjo 10 x 10mm (Hyundai Sonata)               | 13    |
| HFB541  | Fitting - Banjo 10 x 10mm (Mazda 2)                      | 16    |
| HFB542  | Fitting - Banjo 10 x 10mm (Mazda 2)                      | 16    |
| HFB543  | Fitting - Banjo 10 x 10mm (Hyundai Accent/ I20)          | 32    |
| HFB544  | Fitting - Banjo 10 x 10mm (Hyundai Accent/ I20)          | 32    |
| HFB545  | Fitting - Banjo 10 x 10mm (Hyundai Accent/ I20)          | 32    |
| HFB546  | Fitting - Banjo 10 x 10mm (Hyundai Accent/ I20)          | 32    |
| HFB547  | Fitting - Banjo 10 x 10mm (Hyundai ix35/Kia Sportage)    | 32    |
| HFB548  | Fitting - Banjo 10 x 10mm (Hyundai ix35/Kia Sportage)    | 32    |
| HFB549  | Fitting - Banjo 10 x 10mm (Kia Forte)                    | 32    |
| HFB550  | Fitting - Banjo 10 x 10mm (Kia Forte)                    | 32    |
| HFB551  | Fitting - Banjo 10 x 10mm (Mazda 6)                      | 32    |
| HFB552  | Fitting - Banjo 10 x 10mm (Mazda 6)                      | 32    |
| HFB555  | Fitting - Banjo 10 x 10mm (Hyundai Veloster)             | 33    |
| HFB556  | Fitting - Banjo 10 x 10mm (Hyundai Veloster)             | 33    |
| HFB557  | Fitting - Banjo 10 x 10mm (Hyundai Sonata)               | 23    |
| HFB558  | Fitting - Banjo 10 x 10mm (Hyundai Veloster/Elantra)     | 33    |
| HFB559  | Fitting - Banjo 10 x 10mm (Hyundai Veloster/Elantra)     | 33    |
| HFB560  | Fitting - Banjo 10 x 10mm (Chevy Colorado)               | 33    |
| HFB561  | Fitting - Banjo 10 x 10mm (Chevy Colorado)               | 33    |
| HFB564  | Fitting - Banjo 10 x 10mm (Subaru Outback)               | 23    |
| HFC348  | Fitting - Center Support Jeep                            | 62    |
| HFC349  | Fitting - Center Support Land Rover                      | 62    |
| HFC350  | Fitting - Center Support Land Rover                      | 63    |
| HFC351  | Fitting - Center Support Hyundai                         | 63    |
| HFC352  | Fitting - Center Support Hyundai                         | 63    |