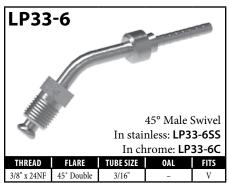

# **Stainless Steel Fittings**

| PART#          | DESCRIPTION                                        | PAGE# |
|----------------|----------------------------------------------------|-------|
| BQ177SS        | Fitting - Manifold - Harley                        | 80    |
| HF07SS         | Fitting - Male Swivel Nut 7/16"x24NS - 45°         | 4     |
| HF09SS         | Fitting - Female Swivel Nut 3/8NF - Straight       | 7     |
| HF09WSS        | Fitting - Female Swivel Nut 3/8NF - Straight       | 7     |
| HF11SS         | Fitting - Female Swivel Nut 3/8NF - 90°            | 7     |
| HF12SS         | Fitting - Female Swivel Nut 7/16NF - Straight      | 7     |
| HF13SS         | Fitting - Female Swivel Nut 7/16NF - 45°           | 7     |
| HF14SS         | Fitting - Female Swivel Nut 7/16NF - 90°           | 7     |
| HF15SS         | Fitting - Male Swivel Nut 7/16"x24NS               | 5     |
| HF16SS         | Fitting - Male Swivel Nut 3/8"x24NF                | 4     |
| HF17SS         | Fitting - Male Swivel Nut 3/8"x24NF - 90°          | 4     |
| HF30SS         | Fitting - 3/16 Compression                         | 9     |
| HF31SS         | Fitting - 1/4 Compression                          | 9     |
| HF43SS         | Fitting - Harley Davidson                          | 4     |
| HF45SS         | Fitting - Harley Davidson                          | 4     |
| HFB09SS        | Fitting - Banjo 10 x 10mm                          | 11    |
| HFB34SS        | Fitting - Banjo 10 x 8mm (Extra long Neck)         | 11    |
| HFB37SS        | Fitting - Banjo 10 x 10mm (Extra long Neck)        | 11    |
| HFB47SS        | Fitting - Banjo 12 x 10mm                          | 11    |
| HFIF01SS       | Fitting - Female 3/8" x 24NF                       | 34    |
| HFIF02SS       | Fitting - Female 7/16" x 24NS (Alt <b>HFIF24</b> ) | 37    |
| HFIM03SS       | Fitting - Male 7/16" x 20NF Short                  | 44    |
| HFIM19SS       | Fitting - Male 1/8" x 27NPTF                       | 44    |
| HFMF04SS       | Fitting - Female M10 x 1 (17mm Flats)              | 47    |
| HFMM06SS       | Fitting - Male M10 x 1 Short                       | 56    |
| LP16-6SS       | Fitting - Male Swivel Nut 3/8"x24NF                | 77    |
| LP17-6SS       | Fitting - Male Swivel Nut 3/8"x24NF - 90°          | 77    |
| LP33-6SS       | Fitting - Male Swivel Nut 3/8"x24NF - 45°          | 77    |
| LP121SS        | Crimp Shell - LP - Stainless                       | 76    |
| LP124SS        | Crimp Tee - LP - Stainless                         | 80    |
| LPB01-10MSS    | Fitting - Banjo 10 x 8mm                           | 78    |
| LPB09-10MSS    | Fitting - Banjo 10 x 10mm                          | 78    |
| LPB448-7SS     | Fitting - Banjo 7/16" x 10mm                       | 78    |
| LPIF01-6SS     | Fitting - Female 3/8" x 24NF                       | 79    |
| LPIM02-6SS     | Fitting - Male 3/8" x 24NF                         | 79    |
| LPMF01-M10X1SS | Fitting - Female M10 x 1                           | 80    |

## **Chrome Fittings**

| PART#         | DESCRIPTION                          | PAGE# |
|---------------|--------------------------------------|-------|
| LP09W-6C      | Female Swivel Nut 3/8NF              | 76    |
| LP10W-6C      | Female Swivel Nut 3/8NF - 45°        | 76    |
| LP11W-6C      | Female Swivel Nut 3/8NF - 90°        | 77    |
| LP12W-7C      | Female Swivel Nut 7/16" x 20NF       | 77    |
| LP13W-7C      | Female Swivel Nut 7/16" x 20NF - 45° | 77    |
| LP14W-7C      | Female Swivel Nut 7/16" x 20NF - 90° | 77    |
| LP16-6C       | Male Swivel Nut 3/8"x24NF            | 77    |
| LP17-6C       | Male Swivel Nut 3/8"x24NF - 90°      | 77    |
| LP33-6C       | Male Swivel Nut 3/8"x24NF - 45°      | 77    |
| LP45-6C       | Male Swivel Nut 3/8NF - 35°          | 77    |
| LP46-6C       | Male Swivel Nut 3/8NF - 90°          | 77    |
| LPB01-10MC    | Banjo 10 x 8mm                       | 78    |
| LPB09-10MC    | Banjo 10 x 10mm                      | 78    |
| LPB171-10MC   | Banjo 10 x 8.5mm - 40°               | 78    |
| LPB178-7C     | Banjo 7/16" x 8.5mm - 40°            | 78    |
| LPB448-7C     | Banjo 7/16 x 10mm                    | 78    |
| LPIF01-6C     | Female 3/8" x 24NF                   | 79    |
| LPIF126-6C    | Female 3/8" x 24NF                   | 79    |
| LPMF01-M10X1C | Female M10 x 1                       | 80    |