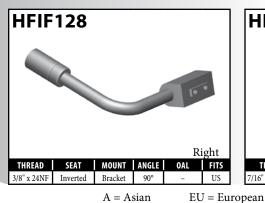

# **CENTER SUPPORT FITTINGS – BRACKET MOUNT**

A = Asian

V = Various

# **CENTER SUPPORT FITTINGS – BRACKET MOUNT**

A = Asian