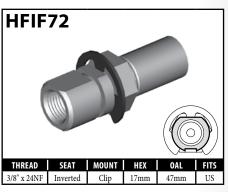

A = Asian EU = European

US = United States

UNI = Universal











































#### **DID YOU KNOW?**

It is important to match banjo fittings with a compatible banjo bolt. If the banjo head has a fluid channel, then it doesn't matter if the banjo bolt has a groove at the inlet port. However, the fluid flow can be restricted if you combine a banjo fitting that does not have a fluid channel with a banjo bolt that does not have a groove at the inlet port.



The banjo head provides a fluid channel around the banjo bolt.



The banjo bolt has a groove at the inlet port.



There is no way for the fluid to reach the inlet port.

UNI = Universal

#### **IMPERIAL FEMALE FITTINGS - CLIP MOUNT**





























































A = Asian EU = European US = United States UNI = Universal V = Various

## **IMPERIAL FEMALE FITTINGS – CLIP MOUNT**









# **DID YOU KNOW?**

Manufacturers design fittings to suit the resources available to them. For instance some manufacturers make their female fittings with a 3/4" hex to give them a shoulder to mount to, but others prefer to make them from 5/8" hex and then supply a shoulder clip for the shoulder to mount to. BrakeQuip supplies these in both styles. Therefore the following fittings are equivalent:

HFIF01 and HFIF36, HFIF02 and HFIF24, HFIF05 and HFIF45.



























A = Asian EU = European US = United States UNI = Universal V = Various

### **IMPERIAL FEMALE FITTINGS – BOLT-ON MOUNT**



























A = Asian





V = Vario