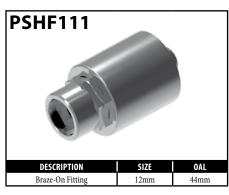

Repair automotive power steering hoses using the highest OEM quality hose available. Choose braze on or compression fittings and hoses that incorporate noise resistant technology.