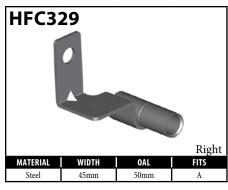

# **CENTER SUPPORT FITTINGS – CLIP MOUNT**

### CENTER SUPPORT FITTINGS – CLIP MOUNT

Some female fittings are designed with locating and directional profiles to enable the novice installer to route the hose correctly. This means having both left-hand and right-hand

fittings. BrakeQuip designs these fittings with a locating profile only, which makes the fitting able to fit both sides of the vehicle.

### **DID YOU KNOW?**

Have you noticed all the different profiles, in particular on female fittings, between the retaining clip groove and the mounting shoulder? You will find the corresponding shape in the chassis or bracket where the fitting mounts. This design ensures that the hose is routed with the correct orientation. It is very important to note this orientation when assembling brake hoses. It is particularly important to make note of the orientation before you cut off any fitting you are going to reclaim with our lifesaver. Once you cut it off you have lost your orientation reference.