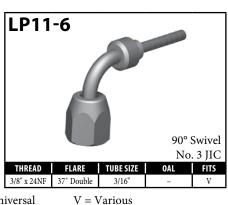

## **Chrome Fittings**

| PART#         | DESCRIPTION                          | PAGE# |
|---------------|--------------------------------------|-------|
| LP09W-6C      | Female Swivel Nut 3/8NF              | 76    |
| LP10W-6C      | Female Swivel Nut 3/8NF - 45°        | 76    |
| LP11W-6C      | Female Swivel Nut 3/8NF - 90°        | 77    |
| LP12W-7C      | Female Swivel Nut 7/16" x 20NF       | 77    |
| LP13W-7C      | Female Swivel Nut 7/16" x 20NF - 45° | 77    |
| LP14W-7C      | Female Swivel Nut 7/16" x 20NF - 90° | 77    |
| LP16-6C       | Male Swivel Nut 3/8"x24NF            | 77    |
| LP17-6C       | Male Swivel Nut 3/8"x24NF - 90°      | 77    |
| LP33-6C       | Male Swivel Nut 3/8"x24NF - 45°      | 77    |
| LP45-6C       | Male Swivel Nut 3/8NF - 35°          | 77    |
| LP46-6C       | Male Swivel Nut 3/8NF - 90°          | 77    |
| LPB01-10MC    | Banjo 10 x 8mm                       | 78    |
| LPB09-10MC    | Banjo 10 x 10mm                      | 78    |
| LPB171-10MC   | Banjo 10 x 8.5mm - 40°               | 78    |
| LPB178-7C     | Banjo 7/16" x 8.5mm - 40°            | 78    |
| LPB448-7C     | Banjo 7/16 x 10mm                    | 78    |
| LPIF01-6C     | Female 3/8" x 24NF                   | 79    |
| LPIF126-6C    | Female 3/8" x 24NF                   | 79    |
| LPMF01-M10X1C | Female M10 x 1                       | 80    |