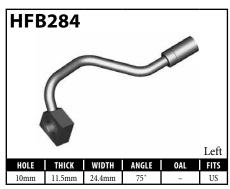

#### **BANJO FITTINGS - TUBE STYLE - EITHER SIDE**

#### **DID YOU KNOW?**

Some banjo fittings have offset holes. The resulting asymmetry in the banjo head orients the fitting for use on only one side of the vehicle. For fittings that do not have other orienting features (clocking of the banjo head, for example), BrakeQuip has centered the banjo hole so that a single, non-oriented fitting can be used on either side of the vehicle.