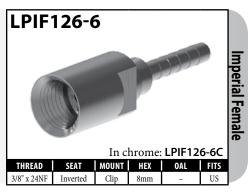

## **Chrome Fittings**

| PART#         | DESCRIPTION                          | PAGE# |
|---------------|--------------------------------------|-------|
| LP09W-6C      | Female Swivel Nut 3/8NF              | 76    |
| LP10W-6C      | Female Swivel Nut 3/8NF - 45°        | 76    |
| LP11W-6C      | Female Swivel Nut 3/8NF - 90°        | 77    |
| LP12W-7C      | Female Swivel Nut 7/16" x 20NF       | 77    |
| LP13W-7C      | Female Swivel Nut 7/16" x 20NF - 45° | 77    |
| LP14W-7C      | Female Swivel Nut 7/16" x 20NF - 90° | 77    |
| LP16-6C       | Male Swivel Nut 3/8"x24NF            | 77    |
| LP17-6C       | Male Swivel Nut 3/8"x24NF - 90°      | 77    |
| LP33-6C       | Male Swivel Nut 3/8"x24NF - 45°      | 77    |
| LP45-6C       | Male Swivel Nut 3/8NF - 35°          | 77    |
| LP46-6C       | Male Swivel Nut 3/8NF - 90°          | 77    |
| LPB01-10MC    | Banjo 10 x 8mm                       | 78    |
| LPB09-10MC    | Banjo 10 x 10mm                      | 78    |
| LPB171-10MC   | Banjo 10 x 8.5mm - 40°               | 78    |
| LPB178-7C     | Banjo 7/16" x 8.5mm - 40°            | 78    |
| LPB448-7C     | Banjo 7/16 x 10mm                    | 78    |
| LPIF01-6C     | Female 3/8" x 24NF                   | 79    |
| LPIF126-6C    | Female 3/8" x 24NF                   | 79    |
| LPMF01-M10X1C | Female M10 x 1                       | 80    |