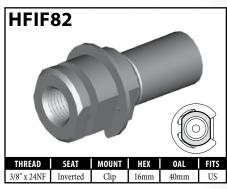

#### **IMPERIAL FEMALE FITTINGS - CLIP MOUNT**

A = Asian EU = European US = United States UNI = Universal V = Various

## **IMPERIAL FEMALE FITTINGS – CLIP MOUNT**