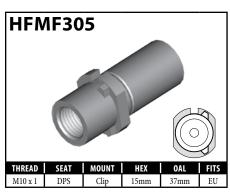

A = Asian EU = European US = United States UNI = Universal V = Various

### **IMPERIAL FEMALE FITTINGS – BRACKET MOUNT**































V = Various

### **IMPERIAL FEMALE FITTINGS – BRACKET MOUNT**

















A = Asian EU = European US = United States UNI = Universal V = Various

# **IMPERIAL MALE FITTINGS – STANDARD MOUNT**



























A = Asian

EU = European





V = Various

UNI = Universal

US = United States

## **IMPERIAL MALE FITTINGS – STANDARD OR BOLT-ON MOUNT**





















A = Asian EU = European US = United States UNI = Universal V = Various

## **IMPERIAL MALE FITTINGS – BULKHEAD OR CLIP MOUNT**





































































































































































### **METRIC FEMALE FITTINGS – CLIP OR BOLT-ON MOUNT**





















### **METRIC FEMALE FITTINGS – BULKHEAD OR SPLINE MOUNT**

















### **METRIC FEMALE FITTINGS - BRACKET MOUNT**



























A = Asian





### **METRIC FEMALE FITTINGS - BRACKET MOUNT**















# DID YOU KNOW?

The purpose of the circular groove on the fitting crimp shell is threefold.

- 1. It helps to differentiate BQ fittings from others.
- 2. It acts as a depth guide for the hose installation.
- 3. It is used as a crimp setting guide for the economy crimping systems.



A = AsianEU = European US = United States

UNI = Universal

V = Various

### **METRIC MALE FITTINGS - STANDARD MOUNT**

























### **METRIC MALE FITTINGS – BULKHEAD