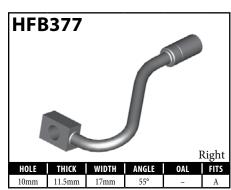

= United States UNI = Universal V = Various





























































A = Asian EU = European US = United States UNI = Universal V = Various







































# DID YOU KNOW?

BrakeQuip makes round style banjo fittings that have only one bend in a straight form to allow you to easily bend the banjo shank to the desired shape. You can usually bend these banjo fittings up to 90° by using the available banjo bending tools: BQ22A and BQ22B for standard banjo fittings, or BQ22C and BQ22B for low profile banjos. (See page 87 for tool listings.)



27





























































A = Asian EU = European US = United States UNI = Universal V = Various



























A = Asian



































A = Asian EU = European

US = United States

UNI = Universal











































#### **DID YOU KNOW?**

It is important to match banjo fittings with a compatible banjo bolt. If the banjo head has a fluid channel, then it doesn't matter if the banjo bolt has a groove at the inlet port. However, the fluid flow can be restricted if you combine a banjo fitting that does not have a fluid channel with a banjo bolt that does not have a groove at the inlet port.



The banjo head provides a fluid channel around the banjo bolt.



The banjo bolt has a groove at the inlet port.



There is no way for the fluid to reach the inlet port.

UNI = Universal

#### **IMPERIAL FEMALE FITTINGS - CLIP MOUNT**





























































A = A