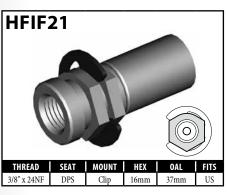

#### **IMPERIAL FEMALE FITTINGS - CLIP MOUNT**

A = Asian EU = European US = United States UNI = Universal V = Various

## **IMPERIAL FEMALE FITTINGS – CLIP MOUNT**