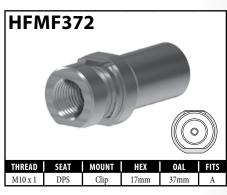

ropean US = United States UNI = Universal V = Various

### **IMPERIAL FEMALE FITTINGS – BRACKET MOUNT**































V = Various

### **IMPERIAL FEMALE FITTINGS – BRACKET MOUNT**

















A = Asian EU = European US = United States UNI = Universal V = Various

# **IMPERIAL MALE FITTINGS – STANDARD MOUNT**



























A = Asian

EU = European





V = Various

UNI = Universal

US = United States

## **IMPERIAL MALE FITTINGS – STANDARD OR BOLT-ON MOUNT**





















A = Asian EU = European US = United States UNI = Universal V = Various

## **IMPERIAL MALE FITTINGS – BULKHEAD OR CLIP MOUNT**





































































































































































### **METRIC FEMALE FITTINGS – CLIP OR BOLT-ON MOUNT**





















### **METRIC FEMALE FITTINGS – BULKHEAD OR SPLINE MOUNT**

















### **METRIC FEMALE FITTINGS - BRACKET MOUNT**



























A = Asian





### **METRIC FEMALE FITTINGS - BRACKET MOUNT**















# DID YOU KNOW?

The purpose of the circular groove on the fitting crimp shell is threefold.

- 1. It helps to differentiate BQ fittings from others.
- 2. It acts as a depth guide for the hose installation.
- 3. It is used as a crimp setting guide for the economy crimping systems.



A = AsianEU = European US = United States

UNI = Universal

V = Various

### **METRIC MALE FITTINGS - STANDARD MOUNT**

























### **METRIC MALE FITTINGS – BULKHEAD OR CLIP MOUNT**