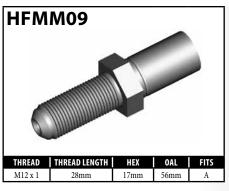

### **METRIC FEMALE FITTINGS – CLIP OR BOLT-ON MOUNT**





















### **METRIC FEMALE FITTINGS – BULKHEAD OR SPLINE MOUNT**

















### **METRIC FEMALE FITTINGS - BRACKET MOUNT**



























A = Asian





### **METRIC FEMALE FITTINGS - BRACKET MOUNT**















# DID YOU KNOW?

The purpose of the circular groove on the fitting crimp shell is threefold.

- 1. It helps to differentiate BQ fittings from others.
- 2. It acts as a depth guide for the hose installation.
- 3. It is used as a crimp setting guide for the economy crimping systems.



A = AsianEU = European US = United States

UNI = Universal

V = Various

### **METRIC MALE FITTINGS - STANDARD MOUNT**

























### **METRIC MALE FITTINGS – BULKHEAD OR CLIP MOUNT**





















### **RUBBER BRAKE HOSE & ACCESSORIES**

# **Rubber Brake Hose**



#### Product details for BQ101 / BQ103:

- Two-braid PVA-reinforced hose
- Meets FMVSS-106 and SAE J1401 specifications
- Temperature range -50°C to 121°C
- Compatible with DOT 3, DOT 4 and most non-petroleum based brake fluids, including silicone

**BQ202** 

- Excellent moisture resistance
- Superior weather-resistant cover material



Insulating Hose Thick (10ft Length)



Insulating Hose Thin (50ft Length)



Plastic Protector Spring (19.5" Length)



Hose Protector Spring
(16" Length — Pack of 6)



Strain Reliever
For rubber brake hoses



Fitting Shoulder Clips (Pack of 20)



Bracket Retaining Screws (Pack of 50)



### **Heat Protection Sleeve**

Attractive brake hose cover to protect the hose fr