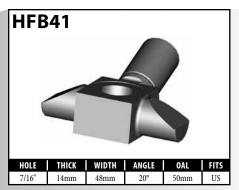

shown in this reference guide may vary slightly in detail from actual parts due to manufacturer's tolerances and design differences. Note: Illustrations not to scale.

#### **DISCLAIMER NOTICE**

The illustrations and data contained in this illustrated reference guide are intended as an aid in identifying the various products and have been obtained and developed from the specifications and information available. Although BrakeQuip believes that such illustrations and data are correct, errors may exist and further verification on the part of the user may be necessary.

A = Asian EU = European

US = United States

UNI = Universal

## **BANJO FITTINGS – BLOCK STYLE**















A = Asian EU = European US = United States UNI = Universal V = Various

#### **BANJO FITTINGS - BLOCK STYLE**























# DID YOU KNOW?

For sealing high-pressure braking systems, only copper washers or brake fluid compatible bonded washers should be used. Aluminum and nylon washers are for low-pressure systems only and should not be used on braking systems.

US = United States UNI = Universal V = Various

BrakeQuip 18 Copyright © 2002-2015

#### **BANJO FITTINGS – BLOCK STYLE**































#### **BANJO FITTINGS – BLOCK STYLE**





























A = Asian EU = European US = United States UNI = Universal V = Various

#### **BANJO FITTINGS - TUBE STYLE - EITHER SIDE**

























#### CAUTION

Illustrations shown in this reference guide may vary slightly in detail from actual parts due to manufacturer's tolerances and design differences. Note: I