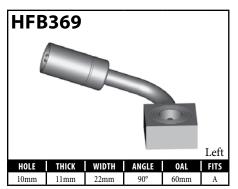

ean US = United States UNI = Universal V = Various





























































A = Asian EU = European US = United States UNI = Universal V = Various







































# DID YOU KNOW?

BrakeQuip makes round style banjo fittings that have only one bend in a straight form to allow you to easily bend the banjo shank to the desired shape. You can usually bend these banjo fittings up to 90° by using the available banjo bending tools: BQ22A and BQ22B for standard banjo fittings, or BQ22C and BQ22B for low profile banjos. (See page 87 for tool listings.)



27





























































A = Asian EU = European US = United States UNI = Universal V = Various



























A = Asian



































A = Asian EU = European

US = United States

UNI = Universal











































#### **DID YOU KNOW?**

It is important to match banjo fittings with a compatible banjo bolt. If the banjo head has a fluid channel, then it doesn't matter if the banjo bolt has a groove at the inlet port. However, the fluid flow can be restricted if you combine a banjo fitting that does not have a fluid channel with a banjo bolt that does not have a groove at the inlet port.



The banjo head provides a fluid channel around the banjo bolt.



The banjo bolt has a groove at the inlet port.



There is no way for the fluid to reach the inlet port.

UNI = Universal

#### **IMPERIAL FEMALE FITTINGS - CLIP MOUNT**