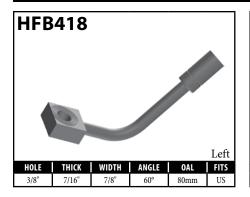

#### **BANJO FITTINGS - TUBE STYLE - EITHER SIDE**

#### **DID YOU KNOW?**

Some banjo fittings have offset holes. The resulting asymmetry in the banjo head orients the fitting for use on only one side of the vehicle. For fittings that do not have other orienting features (clocking of the banjo head, for example), BrakeQuip has centered the banjo hole so that a single, non-oriented fitting can be used on either side of the vehicle.