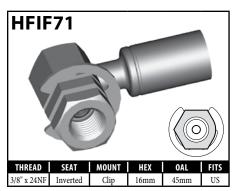

A = Asian EU = European

US = United States

UNI = Universal











































#### **DID YOU KNOW?**

It is important to match banjo fittings with a compatible banjo bolt. If the banjo head has a fluid channel, then it doesn't matter if the banjo bolt has a groove at the inlet port. However, the fluid flow can be restricted if you combine a banjo fitting that does not have a fluid channel with a banjo bolt that does not have a groove at the inlet port.



The banjo head provides a fluid channel around the banjo bolt.



The banjo bolt has a groove at the inlet port.



There is no way for the fluid to reach the inlet port.

UNI = Universal

#### **IMPERIAL FEMALE FITTINGS - CLIP MOUNT**





























































A = Asian EU = European US = United States UNI = Universal V = Various

## **IMPERIAL FEMALE FITTINGS – CLIP MOUNT**









# **DID YOU KNOW?**

Manufacturers design fittings to suit the resources available to them. For instance some manufacturers make their female fittings with a 3/4" hex to give them a shoulder to mount to, but others prefer to make them from 5/8" hex and then supply a shoulder clip for the shoulder to mount to. BrakeQuip supplies these in both styles. Therefore the following fittings are equivalent:

HFIF01 and HFIF36, HFIF02 and HFIF24, HFIF05 and HFIF45.



























A = Asian EU = European US = United States UNI = Universal V = Various

### **IMPERIAL FEMALE FITTINGS – BOLT-ON MOUNT**



























A = Asian





V = Var