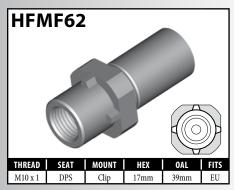

th the fitting.











A = Asian EU = European US = United States UNI = Universal V = Various

### **IMPERIAL FEMALE FITTINGS – BRACKET MOUNT**































V = Various

### **IMPERIAL FEMALE FITTINGS – BRACKET MOUNT**

















A = Asian EU = European US = United States UNI = Universal V = Various

# **IMPERIAL MALE FITTINGS – STANDARD MOUNT**



























A = Asian

EU = European





V = Various

UNI = Universal

US = United States

## **IMPERIAL MALE FITTINGS – STANDARD OR BOLT-ON MOUNT**





















A = Asian EU = European US = United States UNI = Universal V = Various

## **IMPERIAL MALE FITTINGS – BULKHEAD OR CLIP MOUNT**





































































































































































### **METRIC FEMALE FITTINGS – CLIP OR BOLT-ON MOUNT**





















### **METRIC FEMALE FITTINGS – BULKHEAD OR SPLINE MOUNT**

















### **METRIC FEMALE FITTINGS - BRACKET MOUNT**



























A = Asian





### **METRIC FEMALE FITTINGS - BRACKET MOUNT**















# DID YOU KNOW?

The purpose of the circular groove on the fitting crimp shell is threefold.

- 1. It helps to differentiate BQ fittings from others.
- 2. It acts as a depth guide for the hose installation.
- 3. It is used as a crimp setting guide for the economy crimping systems.



A = AsianEU = European US = United States

UNI = Universal

V = Various

### **METRIC MALE FITTINGS - STANDARD MOUNT**

























### **METRIC MA