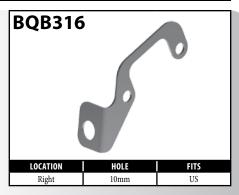

# **New Part Numbers**

Many of these fittings are quite new. Others have been around for a while but were introduced after publication of the previous version of the Dealer Catalog (version 10.1).

| PART#   | DESCRIPTION                                              | PAGE# |
|---------|----------------------------------------------------------|-------|
| BQ103   | 1/8" Brake Hose - House Brand                            | 58    |
| BQ302BK | 1/8" ID S/S Braided Hose (Solid Black Jacket)            | 74    |
| BQB317  | Bracket - Fitting (Land Rover)                           | 67    |
| BQB318  | Bracket - Fitting (Land Rover)                           | 67    |
| BQB319  | Bracket - Fitting (Land Rover)                           | 67    |
| HF93    | Fitting - Male Swivel Nut 1/2 x 20NF                     | 5     |
| HF137   | Fitting - Male Swivel Nut M12 x 1 (90°)                  | 6     |
| HF150   | Fitting - Male Swivel Nut 3/8"x24NF with 5/8" Hex        | 4     |
| HF313   | Fitting - Hose Joiner Clip Mount                         | 8     |
| HF314   | Fitting - Hose Joiner Clip Mount                         | 8     |
| HFB165  | Fitting - Banjo 7/16 x 9/16"                             | 18    |
| HFB166  | Fitting - Banjo 7/16 x 9/16"                             | 18    |
| HFB312  | Fitting - Banjo 12 x 8mm                                 | 20    |
| HFB497  | Fitting - Banjo 11 x 14.8mm ('72 - '76 Ford Thunderbird) | 28    |
| HFB498  | Fitting - Banjo 11 x 14.8mm ('72 - '76 Ford Thunderbird) | 28    |
| HFB528  | Fitting - Banjo 10 x 10mm (Hyundai Sonata)               | 13    |
| HFB541  | Fitting - Banjo 10 x 10mm (Mazda 2)                      | 16    |
| HFB542  | Fitting - Banjo 10 x 10mm (Mazda 2)                      | 16    |
| HFB543  | Fitting - Banjo 10 x 10mm (Hyundai Accent/ I20)          | 32    |
| HFB544  | Fitting - Banjo 10 x 10mm (Hyundai Accent/ I20)          | 32    |
| HFB545  | Fitting - Banjo 10 x 10mm (Hyundai Accent/ I20)          | 32    |
| HFB546  | Fitting - Banjo 10 x 10mm (Hyundai Accent/ I20)          | 32    |
| HFB547  | Fitting - Banjo 10 x 10mm (Hyundai ix35/Kia Sportage)    | 32    |
| HFB548  | Fitting - Banjo 10 x 10mm (Hyundai ix35/Kia Sportage)    | 32    |
| HFB549  | Fitting - Banjo 10 x 10mm (Kia Forte)                    | 32    |
| HFB550  | Fitting - Banjo 10 x 10mm (Kia Forte)                    | 32    |
| HFB551  | Fitting - Banjo 10 x 10mm (Mazda 6)                      | 32    |
| HFB552  | Fitting - Banjo 10 x 10mm (Mazda 6)                      | 32    |
| HFB555  | Fitting - Banjo 10 x 10mm (Hyundai Veloster)             | 33    |
| HFB556  | Fitting - Banjo 10 x 10mm (Hyundai Veloster)             | 33    |
| HFB557  | Fitting - Banjo 10 x 10mm (Hyundai Sonata)               | 23    |
| HFB558  | Fitting - Banjo 10 x 10mm (Hyundai Veloster/Elantra)     | 33    |
| HFB559  | Fitting - Banjo 10 x 10mm (Hyundai Veloster/Elantra)     | 33    |
| HFB560  | Fitting - Banjo 10 x 10mm (Chevy Colorado)               | 33    |
| HFB561  | Fitting - Banjo 10 x 10mm (Chevy Colorado)               | 33    |
| HFB564  | Fitting - Banjo 10 x 10mm (Subaru Outback)               | 23    |
| HFC348  | Fitting - Center Support Jeep                            | 62    |
| HFC349  | Fitting - Center Support Land Rover                      | 62    |
| HFC350  | Fitting - Center Support Land Rover                      | 63    |
| HFC351  | Fitting - Center Support Hyundai                         | 63    |
| HFC352  | Fitting - Center Support Hyundai                         | 63    |