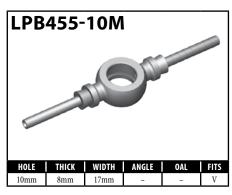

urement every time. This tool has three actions with one simple squeeze of the handles. The first stage clamps the hose, the second stage brings the knives down and cuts the outer cover, and the final stage rips it off the hose. This high productivity tool will save you a lot of time and heartache and leave you with a professional result.

## **BRAIDED HOSE CENTER SUPPORTS**

























A = Asian EU = European US = United States UNI = Universal V = Various

## **LOW PROFILE FITTINGS – GENERAL**

## **REAL DOT Conformance with the Extreme Look**



"Mix and Match System"

allows you to consolidate your inventory























## **LOW PROFILE FITTINGS – GENERAL**



























A = Asian





## **LOW PROFILE FITTINGS - BANJO**































## **LOW PROFILE FITTINGS – BANJO AND IMPERIAL**

























A = Asian EU = European US = United States UNI = Universal V = Various

## **LOW PROFILE FITTINGS – METRIC AND MISCELLANEOUS**



























A = Asian EU = European US = United States UNI = Universal V = Various

## **LOW PROFILE FITTINGS – SEAT STEMS AND TUBE NUTS**

Following is the code to help understand how the part numbering system works for Low Profile Stems.

LI: Long – Inverted Seat
SI: Short – Inverted Seat
SD: Short – Drill-Point Seat
SD: Short – Drill-Point Seat
T: Designed for a Tube Nut
SI: 20° Drill-Point Seat (silver)
JIC: 37° Inverted Seat (black)
SAE: 45° Inverted Seat (gold)
LPS: Low-Profile Stem

The long and short designated ones are designed for the different female fittings.