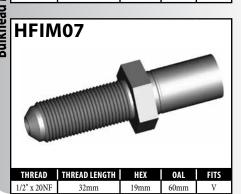

t some of these fittings come with an M16×1.5 or another thread. When in doubt, supply a **BQ13** nut with the fitting.











A = Asian EU = European US = United States UNI = Universal V = Various

### **IMPERIAL FEMALE FITTINGS – BRACKET MOUNT**































V = Various

### **IMPERIAL FEMALE FITTINGS – BRACKET MOUNT**

















A = Asian EU = European US = United States UNI = Universal V = Various

# **IMPERIAL MALE FITTINGS – STANDARD MOUNT**



























A = Asian

EU = European





V = Various

UNI = Universal

US = United States

## **IMPERIAL MALE FITTINGS – STANDARD OR BOLT-ON MOUNT**





















A = Asian EU = European US = United States UNI = Universal V = Various

## **IMPERIAL MALE FITTINGS – BULKHEAD OR CLIP MOUNT**





































































































































































### **METRIC FEMALE FITTINGS – CLIP OR BOLT-ON MOUNT**





















### **METRIC FEMALE FITTINGS – BULKHEAD OR SPLINE MOUNT**

















### **METRIC FEMALE FITTINGS - BRACKET MOUNT**



























A = Asian





### **METRIC FEMALE FITTINGS - BRACKET MOUNT**















# DID YOU KNOW?

The purpose of the circular groove on the fitting crimp shell is threefold.

- 1. It helps to differentiate BQ fittings from others.
- 2. It acts as a depth guide for the hose installation.
- 3. It is used as a crimp setting guide for the economy crimping systems.



A = AsianEU = European US = United States

UNI = Univer