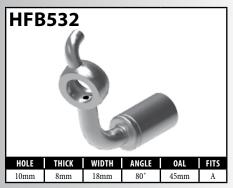

iginal fitting.

The **HF01** and **HF26** are both designed to work with most standard fittings. Also, both can be used to make fittings with custom tube forms: the **HF01** is for use with 3/16" tube, while the **HF26** is for use with 1/4" tube.

The **HF27** is designed to suit all fittings that have a 5/16" tube. The **HF120** is designed to reuse all banjo fittings that have

The **HF05** is designed to reuse all center support fittings.



A = Asian

7mm shank, such as the HFB09.

EU = European

US = United States

UNI = Universal

























































































































US = United States

UNI = Universal































A = Asian EU = European

US = United States

UNI = Universal



























#### CAUTION is reference guid

Illustrations shown in this reference guide may vary slightly in detail from actual parts due to manufacturer's tolerances and design differences. Note: Illustrations not to scale.

#### **DISCLAIMER NOTICE**

The illustrations and data contained in this illustrated reference guide are intended as an aid in identifying the various products and have been obtained and developed from the specifications and information available. Although BrakeQuip believes that such illustrations and data are correct, errors may exist and further verification on the part of the user may be necessary.

A = Asian EU = European

US = United States

UNI = Universal

## **BANJO FITTINGS – BLOCK STYLE**















A = Asian EU = European US = United States UNI