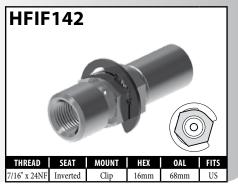

#### **IMPERIAL FEMALE FITTINGS - CLIP MOUNT**

A = Asian EU = European US = United States UNI = Universal V = Various

## **IMPERIAL FEMALE FITTINGS – CLIP MOUNT**