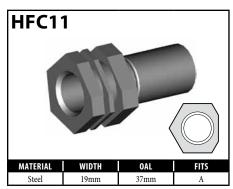

# **CENTER SUPPORT FITTINGS – CLIP MOUNT**

### CENTER SUPPORT FITTINGS – CLIP MOUNT

Some female fittings are designed with locating and directional profiles to enable the novice installer to route the hose correctly. This means having both left-hand and right-hand

fittings. BrakeQuip designs these fittings with a locating profile only, which makes the fitting able to fit both sides of the vehicle.

### **DID YOU KNOW?**

Have you noticed all the different profiles, in particular on female fittings, between the retaining clip groove and the mounting shoulder? You will find the corresponding shape in the chassis or bracket where the fitting mounts. This design ensures that the hose is routed with the correct orientation. It is very important to note this orientation when assembling brake hoses. It is particularly important to make note of the orientation before you cut off any fitting you are going to reclaim with our lifesaver. Once you cut it off you have lost your orientation reference.