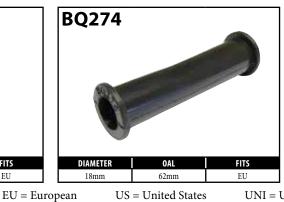

. Once you cut it off you have lost your orientation reference.











A = Asian

EU = European

US = United States

UNI = Universal

V = Various

# **CENTER SUPPORT FITTINGS – BRACKET MOUNT**



























A = Asian





V = Various

# **CENTER SUPPORT FITTINGS – BRACKET MOUNT**



























A = Asian





## **CENTER SUPPORT FITTINGS – BRACKET MOUNT**



























A = Asian



























































































BrakeQuip



















BrakeQuip 67 Copyright © 2002-2015























































































A = Asian





## **BRACKETS**













BrakeQuip 71 Copyright © 2002-2015

## **BRAKE HOSE GROMMETS**































## **BRAKE HOSE GROMMETS**





## **BRAKE HOSE PLASTIC CLIPS**

















A = Asian EU = European US = United States UNI = Universal V = Variou

## STAINLESS STEEL BRAIDED HOSE & ACCESSORIES

## **Stainless Steel Braided Brake Hose**

**High Performance** 







## **Braided Hose Insert**

| PART NO. | DESCRIPTION                  |
|----------|------------------------------|
| BQ251-SV | Braided Hose Insert - Silver |
| BQ251-BK | Braided Hose Insert - Black  |
| BQ251-BL | Braided Hose Insert - Blue   |
| BQ251-RD | Braided Hose Insert - Red    |
| BQ251-PP | Braided Hose Insert - Purple |
| BQ251-GD | Braided Hose Insert - Gold   |
| BQ251-GR | Braided Hose Insert - Green  |
|          |                              |



## **Small Braided Hose Shears**

High grade braided h