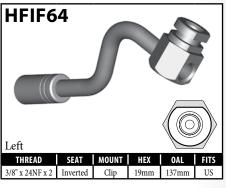

#### **IMPERIAL FEMALE FITTINGS - CLIP MOUNT**

A = Asian EU = European US = United States UNI = Universal V = Various

## **IMPERIAL FEMALE FITTINGS – CLIP MOUNT**

# **DID YOU KNOW?**

Manufacturers design fittings to suit the resources available to them. For instance some manufacturers make their female fittings with a 3/4" hex to give them a shoulder to mount to, but others prefer to make them from 5/8" hex and then supply a shoulder clip for the shoulder to mount to. BrakeQuip supplies these in both styles. Therefore the following fittings are equivalent:

HFIF01 and HFIF36, HFIF02 and HFIF24, HFIF05 and HFIF45.

A = Asian EU = European US = United States UNI = Universal V = Various