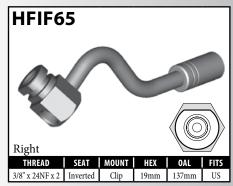

n



































A = Asian EU = European

US = United States

UNI = Universal











































#### **DID YOU KNOW?**

It is important to match banjo fittings with a compatible banjo bolt. If the banjo head has a fluid channel, then it doesn't matter if the banjo bolt has a groove at the inlet port. However, the fluid flow can be restricted if you combine a banjo fitting that does not have a fluid channel with a banjo bolt that does not have a groove at the inlet port.



The banjo head provides a fluid channel around the banjo bolt.



The banjo bolt has a groove at the inlet port.



There is no way for the fluid to reach the inlet port.

UNI = Universal

#### **IMPERIAL FEMALE FITTINGS - CLIP MOUNT**





























































A = Asian EU = European US = United States UNI = Universal V = Various

## **IMPERIAL FEMALE FITTINGS – CLIP MOUNT**









# **DID YOU KNOW?**

Manufacturers design fittings to suit the resources available to them. For instance some manufacturers make their female fittings with a 3/4" hex to give them a shoulder to mount to, but others prefer to make them from 5/8" hex and then supply a shoulder clip for the shoulder to mount to. BrakeQuip supplies these in both styles. Therefore the following fittings are equivalent:

HFIF01 and HFIF36, HFIF02 and HFIF24, HFIF05 and HFIF45.



























A = Asian EU = European US = United States UNI = Universal V = Various

### **IMPERIAL FEMALE FITTINGS – BOLT-ON MOUNT**



























A = Asian





V = V