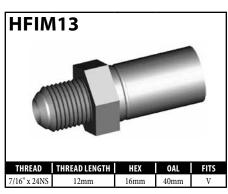

# **IMPERIAL MALE FITTINGS – STANDARD MOUNT**

A = Asian

EU = European

V = Various

UNI = Universal

US = United States

## **IMPERIAL MALE FITTINGS – STANDARD OR BOLT-ON MOUNT**

A = Asian EU = European US = United States UNI = Universal V = Various