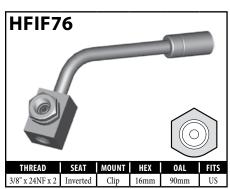

#### **IMPERIAL FEMALE FITTINGS - CLIP MOUNT**

A = Asian EU = European US = United States UNI = Universal V = Various

## **IMPERIAL FEMALE FITTINGS – CLIP MOUNT**