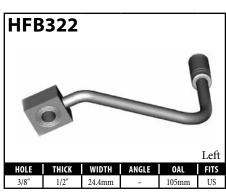

#### **BANJO FITTINGS - TUBE STYLE - EITHER SIDE**

#### **DID YOU KNOW?**

Some banjo fittings have offset holes. The resulting asymmetry in the banjo head orients the fitting for use on only one side of the vehicle. For fittings that do not have other orienting features (clocking of the banjo head, for example), BrakeQuip has centered the banjo hole so that a single, non-oriented fitting can be used on either side of the vehicle.