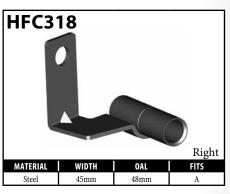

### CENTER SUPPORT FITTINGS – CLIP MOUNT

Some female fittings are designed with locating and directional profiles to enable the novice installer to route the hose correctly. This means having both left-hand and right-hand

fittings. BrakeQuip designs these fittings with a locating profile only, which makes the fitting able to fit both sides of the vehicle.