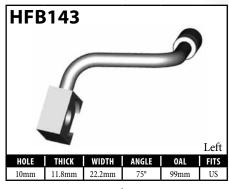

#### **BANJO FITTINGS - TUBE STYLE - EITHER SIDE**

#### **DID YOU KNOW?**

Some banjo fittings have offset holes. The resulting asymmetry in the banjo head orients the fitting for use on only one side of the vehicle. For fittings that do not have other orienting features (clocking of the banjo head, for example), BrakeQuip has centered the banjo hole so that a single, non-oriented fitting can be used on either side of the vehicle.