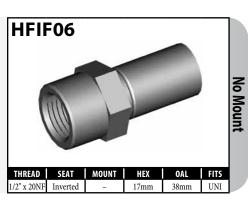

#### **IMPERIAL FEMALE FITTINGS - CLIP MOUNT**

A = Asian EU = European US = United States UNI = Universal V = Various

## **IMPERIAL FEMALE FITTINGS – CLIP MOUNT**