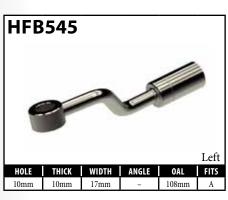

# **New Part Numbers**

Many of these fittings are quite new. Others have been around for a while but were introduced after publication of the previous version of the Dealer Catalog (version 10.1).

| PART#   | DESCRIPTION                                              | PAGE# |
|---------|----------------------------------------------------------|-------|
| BQ103   | 1/8" Brake Hose - House Brand                            | 58    |
| BQ302BK | 1/8" ID S/S Braided Hose (Solid Black Jacket)            | 74    |
| BQB317  | Bracket - Fitting (Land Rover)                           | 67    |
| BQB318  | Bracket - Fitting (Land Rover)                           | 67    |
| BQB319  | Bracket - Fitting (Land Rover)                           | 67    |
| HF93    | Fitting - Male Swivel Nut 1/2 x 20NF                     | 5     |
| HF137   | Fitting - Male Swivel Nut M12 x 1 (90°)                  | 6     |
| HF150   | Fitting - Male Swivel Nut 3/8"x24NF with 5/8" Hex        | 4     |
| HF313   | Fitting - Hose Joiner Clip Mount                         | 8     |
| HF314   | Fitting - Hose Joiner Clip Mount                         | 8     |
| HFB165  | Fitting - Banjo 7/16 x 9/16"                             | 18    |
| HFB166  | Fitting - Banjo 7/16 x 9/16"                             | 18    |
| HFB312  | Fitting - Banjo 12 x 8mm                                 | 20    |
| HFB497  | Fitting - Banjo 11 x 14.8mm ('72 - '76 Ford Thunderbird) | 28    |
| HFB498  | Fitting - Banjo 11 x 14.8mm ('72 - '76 Ford Thunderbird) | 28    |
| HFB528  | Fitting - Banjo 10 x 10mm (Hyundai Sonata)               | 13    |
| HFB541  | Fitting - Banjo 10 x 10mm (Mazda 2)                      | 16    |
| HFB542  | Fitting - Banjo 10 x 10mm (Mazda 2)                      | 16    |
| HFB543  | Fitting - Banjo 10 x 10mm (Hyundai Accent/ I20)          | 32    |
| HFB544  | Fitting - Banjo 10 x 10mm (Hyundai Accent/ I20)          | 32    |
| HFB545  | Fitting - Banjo 10 x 10mm (Hyundai Accent/ I20)          | 32    |
| HFB546  | Fitting - Banjo 10 x 10mm (Hyundai Accent/ I20)          | 32    |
| HFB547  | Fitting - Banjo 10 x 10mm (Hyundai ix35/Kia Sportage)    | 32    |
| HFB548  | Fitting - Banjo 10 x 10mm (Hyundai ix35/Kia Sportage)    | 32    |
| HFB549  | Fitting - Banjo 10 x 10mm (Kia Forte)                    | 32    |
| HFB550  | Fitting - Banjo 10 x 10mm (Kia Forte)                    | 32    |
| HFB551  | Fitting - Banjo 10 x 10mm (Mazda 6)                      | 32    |
| HFB552  | Fitting - Banjo 10 x 10mm (Mazda 6)                      | 32    |
| HFB555  | Fitting - Banjo 10 x 10mm (Hyundai Veloster)             | 33    |
| HFB556  | Fitting - Banjo 10 x 10mm (Hyundai Veloster)             | 33    |
| HFB557  | Fitting - Banjo 10 x 10mm (Hyundai Sonata)               | 23    |
| HFB558  | Fitting - Banjo 10 x 10mm (Hyundai Veloster/Elantra)     | 33    |
| HFB559  | Fitting - Banjo 10 x 10mm (Hyundai Veloster/Elantra)     | 33    |
| HFB560  | Fitting - Banjo 10 x 10mm (Chevy Colorado)               | 33    |
| HFB561  | Fitting - Banjo 10 x 10mm (Chevy Colorado)               | 33    |
| HFB564  | Fitting - Banjo 10 x 10mm (Subaru Outback)               | 23    |
| HFC348  | Fitting - Center Support Jeep                            | 62    |
| HFC349  | Fitting - Center Support Land Rover                      | 62    |
| HFC350  | Fitting - Center Support Land Rover                      | 63    |
| HFC351  | Fitting - Center Support Hyundai                         | 63    |
| HFC352  | Fitting - Center Support Hyundai                         | 63    |