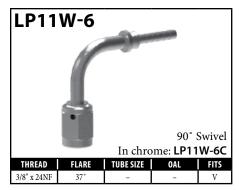

## **Chrome Fittings**

| PART#         | DESCRIPTION                          | PAGE# |
|---------------|--------------------------------------|-------|
| LP09W-6C      | Female Swivel Nut 3/8NF              | 76    |
| LP10W-6C      | Female Swivel Nut 3/8NF - 45°        | 76    |
| LP11W-6C      | Female Swivel Nut 3/8NF - 90°        | 77    |
| LP12W-7C      | Female Swivel Nut 7/16" x 20NF       | 77    |
| LP13W-7C      | Female Swivel Nut 7/16" x 20NF - 45° | 77    |
| LP14W-7C      | Female Swivel Nut 7/16" x 20NF - 90° | 77    |
| LP16-6C       | Male Swivel Nut 3/8"x24NF            | 77    |
| LP17-6C       | Male Swivel Nut 3/8"x24NF - 90°      | 77    |
| LP33-6C       | Male Swivel Nut 3/8"x24NF - 45°      | 77    |
| LP45-6C       | Male Swivel Nut 3/8NF - 35°          | 77    |
| LP46-6C       | Male Swivel Nut 3/8NF - 90°          | 77    |
| LPB01-10MC    | Banjo 10 x 8mm                       | 78    |
| LPB09-10MC    | Banjo 10 x 10mm                      | 78    |
| LPB171-10MC   | Banjo 10 x 8.5mm - 40°               | 78    |
| LPB178-7C     | Banjo 7/16" x 8.5mm - 40°            | 78    |
| LPB448-7C     | Banjo 7/16 x 10mm                    | 78    |
| LPIF01-6C     | Female 3/8" x 24NF                   | 79    |
| LPIF126-6C    | Female 3/8" x 24NF                   | 79    |
| LPMF01-M10X1C | Female M10 x 1                       | 80    |