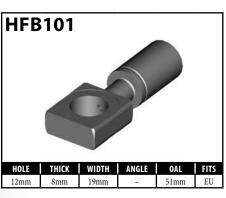

# **New Part Numbers**

Many of these fittings are quite new. Others have been around for a while but were introduced after publication of the previous version of the Dealer Catalog (version 10.1).

| PART#   | DESCRIPTION                                              | PAGE# |
|---------|----------------------------------------------------------|-------|
| BQ103   | 1/8" Brake Hose - House Brand                            | 58    |
| BQ302BK | 1/8" ID S/S Braided Hose (Solid Black Jacket)            | 74    |
| BQB317  | Bracket - Fitting (Land Rover)                           | 67    |
| BQB318  | Bracket - Fitting (Land Rover)                           | 67    |
| BQB319  | Bracket - Fitting (Land Rover)                           | 67    |
| HF93    | Fitting - Male Swivel Nut 1/2 x 20NF                     | 5     |
| HF137   | Fitting - Male Swivel Nut M12 x 1 (90°)                  | 6     |
| HF150   | Fitting - Male Swivel Nut 3/8"x24NF with 5/8" Hex        | 4     |
| HF313   | Fitting - Hose Joiner Clip Mount                         | 8     |
| HF314   | Fitting - Hose Joiner Clip Mount                         | 8     |
| HFB165  | Fitting - Banjo 7/16 x 9/16"                             | 18    |
| HFB166  | Fitting - Banjo 7/16 x 9/16"                             | 18    |
| HFB312  | Fitting - Banjo 12 x 8mm                                 | 20    |
| HFB497  | Fitting - Banjo 11 x 14.8mm ('72 - '76 Ford Thunderbird) | 28    |
| HFB498  | Fitting - Banjo 11 x 14.8mm ('72 - '76 Ford Thunderbird) | 28    |
| HFB528  | Fitting - Banjo 10 x 10mm (Hyundai Sonata)               | 13    |
| HFB541  | Fitting - Banjo 10 x 10mm (Mazda 2)                      | 16    |
| HFB542  | Fitting - Banjo 10 x 10mm (Mazda 2)                      | 16    |
| HFB543  | Fitting - Banjo 10 x 10mm (Hyundai Accent/ I20)          | 32    |
| HFB544  | Fitting - Banjo 10 x 10mm (Hyundai Accent/ I20)          | 32    |
| HFB545  | Fitting - Banjo 10 x 10mm (Hyundai Accent/ I20)          | 32    |
| HFB546  | Fitting - Banjo 10 x 10mm (Hyundai Accent/ I20)          | 32    |
| HFB547  | Fitting - Banjo 10 x 10mm (Hyundai ix35/Kia Sportage)    | 32    |
| HFB548  | Fitting - Banjo 10 x 10mm (Hyundai ix35/Kia Sportage)    | 32    |
| HFB549  | Fitting - Banjo 10 x 10mm (Kia Forte)                    | 32    |
| HFB550  | Fitting - Banjo 10 x 10mm (Kia Forte)                    | 32    |
| HFB551  | Fitting - Banjo 10 x 10mm (Mazda 6)                      | 32    |
| HFB552  | Fitting - Banjo 10 x 10mm (Mazda 6)                      | 32    |
| HFB555  | Fitting - Banjo 10 x 10mm (Hyundai Veloster)             | 33    |
| HFB556  | Fitting - Banjo 10 x 10mm (Hyundai Veloster)             | 33    |
| HFB557  | Fitting - Banjo 10 x 10mm (Hyundai Sonata)               | 23    |
| HFB558  | Fitting - Banjo 10 x 10mm (Hyundai Veloster/Elantra)     | 33    |
| HFB559  | Fitting - Banjo 10 x 10mm (Hyundai Veloster/Elantra)     | 33    |
| HFB560  | Fitting - Banjo 10 x 10mm (Chevy Colorado)               | 33    |
| HFB561  | Fitting - Banjo 10 x 10mm (Chevy Colorado)               | 33    |
| HFB564  | Fitting - Banjo 10 x 10mm (Subaru Outback)               | 23    |
| HFC348  | Fitting - Center Support Jeep                            | 62    |
| HFC349  | Fitting - Center Support Land Rover                      | 62    |
| HFC350  | Fitting - Center Support Land Rover                      | 63    |
| HFC351  | Fitting - Center Support Hyundai                         | 63    |
| HFC352  | Fitting - Center Support Hyundai                         | 63    |