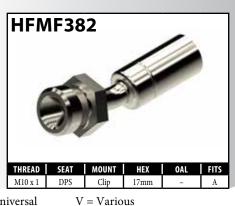

| PART#      | DESCRIPTION                                                        | PAGE# |
|------------|--------------------------------------------------------------------|-------|
| HFC353     | Fitting - Center Support Hyundai                                   | 63    |
| HFC354     | Fitting - Center Support Hyundai                                   | 63    |
| HFC355     | Fitting - Center Support Hyundai                                   | 63    |
| HFC356     | Fitting - Center Support Hyundai                                   | 63    |
| HFC357     | Fitting - Center Support Hyundai                                   | 63    |
| HFC358     | Fitting - Center Support Hyundai                                   | 63    |
| HFC359     | Fitting - Center Support Hyundai                                   | 63    |
| HFC360     | Fitting - Center Support Hyundai                                   | 63    |
| HFC361     | Fitting - Center Support Hyundai                                   | 63    |
| HFC362     | Fitting - Center Support Hyundai                                   | 63    |
| HFC363     | Fitting - Center Support Chevy                                     | 63    |
| HFC364     | Fitting - Center Support Chevy                                     | 63    |
| HFIF172    | Fitting - Female 7/16" x 20NF                                      | 36    |
| HFIM30     | Fitting - Male 1/2" x 20NF Special                                 | 45    |
| HFIM35     | Fitting - Male 3/8" x 24NF                                         | 45    |
| HFIM36     | Fitting - Male 3/8" x 24NF                                         | 45    |
| HFMF122    | Fitting - Female M14 x 1.5                                         | 48    |
| HFMF191    | Fitting - Female M12 x 1 (DPS) (same as <b>HFMF91</b> except seat) | 50    |
| HFMF360    | Fitting - Female M12 x 1 (DPS)                                     | 51    |
| HFMF377    | Fitting - Female M10 x 1 (DPS) (Hyundai)                           | 55    |
| HFMF378    | Fitting - Female M10 x 1 (DPS) (Hyundai)                           | 55    |
| HFMF379    | Fitting - Female M10 x 1 (DPS) (Hyundai)                           | 55    |
| HFMF380    | Fitting - Female M10 x 1 (DPS) (Hyundai)                           | 55    |
| HFMF381    | Fitting - Female M10 x 1 (DPS) (Hyundai)                           | 51    |
| HFMF382    | Fitting - Female M10 x 1 (DPS) (Hyundai)                           | 51    |
| HFMF383    | Fitting - Female M10 x 1 (DPS) (Hyundai)                           | 52    |
| HFMF384    | Fitting - Female M10 x 1 (DPS) (Hyundai)                           | 52    |
| HFMF385    | Fitting - Female M10 x 1 (DPS) (Hyundai)                           | 52    |
| HFMF386    | Fitting - Female M10 x 1 (DPS) (Hyundai)                           | 52    |
| LP01-5     | Fitting - Lifesaver 8mm                                            | 76    |
| LP124SS    | Crimp Tee with Mount - LP Stainless                                | 80    |
| LP125      | Fitting - Male Swivel Nut M10x1 DIN 90°                            | 77    |
| LP126      | Fitting - Male Swivel Nut M10x1 DIN 45°                            | 77    |
| LP127      | Fitting - Male Swivel Nut M10x1 DIN Short Tube                     | 77    |
| LPC331     | Fitting - Center Support                                           | 75    |
| LPIM02-6SS | Fitting - Male 3/8" x 24NF Stainless                               | 79    |
| PSHF112    | Fitting - Power Steering 5/16" (and 8mm) Compression               | 83    |
| PSHF133    | Fitting - Power Steering Universal 10mm x 500mm                    | 84    |
| PSHFB130   | Fitting - Power Steering Banjo 14mm x 17.3mm                       | 84    |
| PSHFB132   | Fitting - Power Steering Banjo 14mm x 17.3mm                       | 84    |