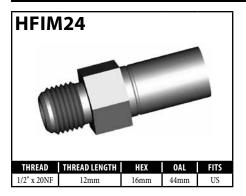

# **IMPERIAL MALE FITTINGS – STANDARD MOUNT**

A = Asian

EU = European

V = Various

UNI = Universal

US = United States