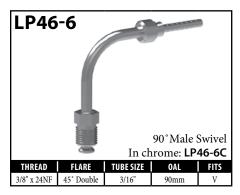

## **Chrome Fittings**

| PART#         | DESCRIPTION                          | PAGE# |
|---------------|--------------------------------------|-------|
| LP09W-6C      | Female Swivel Nut 3/8NF              | 76    |
| LP10W-6C      | Female Swivel Nut 3/8NF - 45°        | 76    |
| LP11W-6C      | Female Swivel Nut 3/8NF - 90°        | 77    |
| LP12W-7C      | Female Swivel Nut 7/16" x 20NF       | 77    |
| LP13W-7C      | Female Swivel Nut 7/16" x 20NF - 45° | 77    |
| LP14W-7C      | Female Swivel Nut 7/16" x 20NF - 90° | 77    |
| LP16-6C       | Male Swivel Nut 3/8"x24NF            | 77    |
| LP17-6C       | Male Swivel Nut 3/8"x24NF - 90°      | 77    |
| LP33-6C       | Male Swivel Nut 3/8"x24NF - 45°      | 77    |
| LP45-6C       | Male Swivel Nut 3/8NF - 35°          | 77    |
| LP46-6C       | Male Swivel Nut 3/8NF - 90°          | 77    |
| LPB01-10MC    | Banjo 10 x 8mm                       | 78    |
| LPB09-10MC    | Banjo 10 x 10mm                      | 78    |
| LPB171-10MC   | Banjo 10 x 8.5mm - 40°               | 78    |
| LPB178-7C     | Banjo 7/16" x 8.5mm - 40°            | 78    |
| LPB448-7C     | Banjo 7/16 x 10mm                    | 78    |
| LPIF01-6C     | Female 3/8" x 24NF                   | 79    |
| LPIF126-6C    | Female 3/8" x 24NF                   | 79    |
| LPMF01-M10X1C | Female M10 x 1                       | 80    |