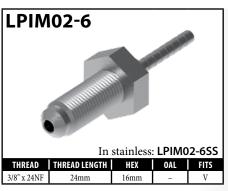

| PART#      | DESCRIPTION                                                        | PAGE# |
|------------|--------------------------------------------------------------------|-------|
| HFC353     | Fitting - Center Support Hyundai                                   | 63    |
| HFC354     | Fitting - Center Support Hyundai                                   | 63    |
| HFC355     | Fitting - Center Support Hyundai                                   | 63    |
| HFC356     | Fitting - Center Support Hyundai                                   | 63    |
| HFC357     | Fitting - Center Support Hyundai                                   | 63    |
| HFC358     | Fitting - Center Support Hyundai                                   | 63    |
| HFC359     | Fitting - Center Support Hyundai                                   | 63    |
| HFC360     | Fitting - Center Support Hyundai                                   | 63    |
| HFC361     | Fitting - Center Support Hyundai                                   | 63    |
| HFC362     | Fitting - Center Support Hyundai                                   | 63    |
| HFC363     | Fitting - Center Support Chevy                                     | 63    |
| HFC364     | Fitting - Center Support Chevy                                     | 63    |
| HFIF172    | Fitting - Female 7/16" x 20NF                                      | 36    |
| HFIM30     | Fitting - Male 1/2" x 20NF Special                                 | 45    |
| HFIM35     | Fitting - Male 3/8" x 24NF                                         | 45    |
| HFIM36     | Fitting - Male 3/8" x 24NF                                         | 45    |
| HFMF122    | Fitting - Female M14 x 1.5                                         | 48    |
| HFMF191    | Fitting - Female M12 x 1 (DPS) (same as <b>HFMF91</b> except seat) | 50    |
| HFMF360    | Fitting - Female M12 x 1 (DPS)                                     | 51    |
| HFMF377    | Fitting - Female M10 x 1 (DPS) (Hyundai)                           | 55    |
| HFMF378    | Fitting - Female M10 x 1 (DPS) (Hyundai)                           | 55    |
| HFMF379    | Fitting - Female M10 x 1 (DPS) (Hyundai)                           | 55    |
| HFMF380    | Fitting - Female M10 x 1 (DPS) (Hyundai)                           | 55    |
| HFMF381    | Fitting - Female M10 x 1 (DPS) (Hyundai)                           | 51    |
| HFMF382    | Fitting - Female M10 x 1 (DPS) (Hyundai)                           | 51    |
| HFMF383    | Fitting - Female M10 x 1 (DPS) (Hyundai)                           | 52    |
| HFMF384    | Fitting - Female M10 x 1 (DPS) (Hyundai)                           | 52    |
| HFMF385    | Fitting - Female M10 x 1 (DPS) (Hyundai)                           | 52    |
| HFMF386    | Fitting - Female M10 x 1 (DPS) (Hyundai)                           | 52    |
| LP01-5     | Fitting - Lifesaver 8mm                                            | 76    |
| LP124SS    | Crimp Tee with Mount - LP Stainless                                | 80    |
| LP125      | Fitting - Male Swivel Nut M10x1 DIN 90°                            | 77    |
| LP126      | Fitting - Male Swivel Nut M10x1 DIN 45°                            | 77    |
| LP127      | Fitting - Male Swivel Nut M10x1 DIN Short Tube                     | 77    |
| LPC331     | Fitting - Center Support                                           | 75    |
| LPIM02-6SS | Fitting - Male 3/8" x 24NF Stainless                               | 79    |
| PSHF112    | Fitting - Power Steering 5/16" (and 8mm) Compression               | 83    |
| PSHF133    | Fitting - Power Steering Universal 10mm x 500mm                    | 84    |
| PSHFB130   | Fitting - Power Steering Banjo 14mm x 17.3mm                       | 84    |
| PSHFB132   | Fitting - Power Steering Banjo 14mm x 17.3mm                       | 84    |

# **Stainless Steel Fittings**

| PART#          | DESCRIPTION                                        | PAGE# |
|----------------|----------------------------------------------------|-------|
| BQ177SS        | Fitting - Manifold - Harley                        | 80    |
| HF07SS         | Fitting - Male Swivel Nut 7/16"x24NS - 45°         | 4     |
| HF09SS         | Fitting - Female Swivel Nut 3/8NF - Straight       | 7     |
| HF09WSS        | Fitting - Female Swivel Nut 3/8NF - Straight       | 7     |
| HF11SS         | Fitting - Female Swivel Nut 3/8NF - 90°            | 7     |
| HF12SS         | Fitting - Female Swivel Nut 7/16NF - Straight      | 7     |
| HF13SS         | Fitting - Female Swivel Nut 7/16NF - 45°           | 7     |
| HF14SS         | Fitting - Female Swivel Nut 7/16NF - 90°           | 7     |
| HF15SS         | Fitting - Male Swivel Nut 7/16"x24NS               | 5     |
| HF16SS         | Fitting - Male Swivel Nut 3/8"x24NF                | 4     |
| HF17SS         | Fitting - Male Swivel Nut 3/8"x24NF - 90°          | 4     |
| HF30SS         | Fitting - 3/16 Compression                         | 9     |
| HF31SS         | Fitting - 1/4 Compression                          | 9     |
| HF43SS         | Fitting - Harley Davidson                          | 4     |
| HF45SS         | Fitting - Harley Davidson                          | 4     |
| HFB09SS        | Fitting - Banjo 10 x 10mm                          | 11    |
| HFB34SS        | Fitting - Banjo 10 x 8mm (Extra long Neck)         | 11    |
| HFB37SS        | Fitting - Banjo 10 x 10mm (Extra long Neck)        | 11    |
| HFB47SS        | Fitting - Banjo 12 x 10mm                          | 11    |
| HFIF01SS       | Fitting - Female 3/8" x 24NF                       | 34    |
| HFIF02SS       | Fitting - Female 7/16" x 24NS (Alt <b>HFIF24</b> ) | 37    |
| HFIM03SS       | Fitting - Male 7/16" x 20NF Short                  | 44    |
| HFIM19SS       | Fitting - Male 1/8" x 27NPTF                       | 44    |
| HFMF04SS       | Fitting - Female M10 x 1 (17mm Flats)              | 47    |
| HFMM06SS       | Fitting - Male M10 x 1 Short                       | 56    |
| LP16-6SS       | Fitting - Male Swivel Nut 3/8"x24NF                | 77    |
| LP17-6SS       | Fitting - Male Swivel Nut 3/8"x24NF - 90°          | 77    |
| LP33-6SS       | Fitting - Male Swivel Nut 3/8"x24NF - 45°          | 77    |
| LP121SS        | Crimp Shell - LP - Stainless                       | 76    |
| LP124SS        | Crimp Tee - LP - Stainless                         | 80    |
| LPB01-10MSS    | Fitting - Banjo 10 x 8mm                           | 78    |
| LPB09-10MSS    | Fitting - Banjo 10 x 10mm                          | 78    |
| LPB448-7SS     | Fitting - Banjo 7/16" x 10mm                       | 78    |
| LPIF01-6SS     | Fitting - Female 3/8" x 24NF                       | 79    |
| LPIM02-6SS     | Fitting - Male 3/8" x 24NF                         | 79    |
| LPMF01-M10X1SS | Fitting - Female M10 x 1                           | 80    |

## EDUCATIONAL INFORMATION Equivalence Between Standard and LP Brake Fittings

| PART#            | STAINLESS                               | LP                             | LP STAINLESS | LP CHROME     | LP 3-PIECE SYSTEM                                         | DESCRIPTION                                        |
|------------------|-----------------------------------------|--------------------------------|--------------|---------------|-----------------------------------------------------------|----------------------------------------------------|
| HF01             |                                         | LP01-3                         | LP01-3SS     |               |                                                           | Lifesaver - 3/16"                                  |
| HF06             |                                         | LP06-7                         |              |               |                                                           | Male Swivel Nut 7/16"x24NS (90°)                   |
| HF07             | HF07SS                                  |                                |              |               |                                                           | Male Swivel Nut 7/16"x24NS (45°)                   |
| HF09             | HF09SS                                  |                                |              |               | LPS-T-JIC with BQ9151                                     | Female Swivel Nut 3/8NF (Straight)                 |
| HF09W            | HF09WSS                                 | LP09W-6                        |              | LP09W-6C      |                                                           | Female Swivel Nut 3/8NF (Straight)                 |
| HF10             |                                         | LP10W-6                        |              |               |                                                           | Female Swivel Nut 3/8NF (45°)                      |
| HF11             | HF11SS                                  | LP11-6                         |              |               |                                                           | Female Swivel Nut 3/8NF (90°)                      |
| HF12             | HF12SS                                  | LP12W-7                        |              | LP12W-7C      | LPS-T-JIC with BQ9150                                     | Female Swivel Nut 7/16NF (Straight)                |
| HF13             | HF13SS                                  | LP13W-7                        |              | LP13W-7C      |                                                           | Female Swivel Nut 7/16NF (45°)                     |
| HF14             | HF14SS                                  | LP14W-7                        |              |               |                                                           | Female Swivel Nut 7/16NF (90°)                     |
| HF15             | HF15SS                                  |                                |              |               |                                                           | Male Swivel Nut 7/16"x24NS                         |
| HF16             | HF16SS                                  | LP16-6                         |              |               |                                                           | Male Swivel Nut 3/8"x24NF                          |
| HF17             | HF17SS                                  | LP17-6                         |              |               |                                                           | Male Swivel Nut 3/8"x24NF (90°)                    |
| HF26             |                                         | LP01-4                         |              |               |                                                           | Lifesaver - 1/4"                                   |
| HF27             |                                         | LP01-5                         |              |               |                                                           | Lifesaver - 5/16"                                  |
| HF30             | HF30SS                                  |                                |              |               |                                                           | 3/16" Compression                                  |
| HF31             | HF31SS                                  |                                |              |               |                                                           | 1/4" Compression                                   |
| HF33             |                                         | LP33-6                         |              |               |                                                           | Male Swivel Nut 3/8"x24NF (45°)                    |
| HF34             |                                         | LP34-M10X1                     |              |               |                                                           | Male Swivel Nut M10x1                              |
| HF45SS           |                                         | LP45-6                         |              |               |                                                           | Harley Davidson (Stainless)                        |
| HF82             |                                         | LP82-M10X1                     |              |               |                                                           | Male Swivel Nut M10x1 DIN Flare                    |
| HFB01            |                                         | LPB01-10M                      | LPB01-10MSS  |               |                                                           | Banjo 10 x 8mm                                     |
| HFB09            | HFB09SS                                 | LPB09-10M                      | LPB09-10MSS  | LPB09-10MC    |                                                           | Banjo 10 x 10mm                                    |
| HFB12            |                                         | LPB12-10M                      |              |               |                                                           | Banjo 10 x 13mm                                    |
| HFB34            | HFB34SS                                 |                                |              |               |                                                           | Banjo 10 x 8mm (Extra long Neck)                   |
| HFB37            | HFB37SS                                 |                                |              |               |                                                           | Banjo 10 x 10mm (Extra long Neck)                  |
| HFB47            | HFB47SS                                 | LPB47-12M                      |              |               |                                                           | Banjo 12 x 10mm                                    |
| HFB448           |                                         | LPB448-7                       | LPB448-7SS   |               |                                                           | Banjo 7/16" x 10mm                                 |
| HFB493           |                                         | LPB493-10M                     |              |               |                                                           | Banjo 10 x 12.7mm                                  |
| HFB494           |                                         | LPB494-10M                     |              |               |                                                           | Banjo 10 x 12.7mm                                  |
| HFC01            |                                         | LPC01                          |              |               |                                                           | Center Support (Alt HFC13)                         |
| HFC05            |                                         | LPC05                          |              |               |                                                           | Center Support Honda                               |
| HFC06            |                                         | LPC06                          |              |               |                                                           | Center Support Toyota                              |
| HFC07            |                                         | LPC07                          |              |               |                                                           | Center Support Nissan (19mm Flats)                 |
| HFC09            |                                         | LPC09                          |              |               |                                                           | Center Support (Subaru)                            |
| HFC17            |                                         | LPC17                          |              |               |                                                           | Center Support (USA)                               |
| HFC301           |                                         | LPC301                         |              |               |                                                           | Center Support                                     |
| HFC331           |                                         | LPC331                         |              |               |                                                           | Center Support                                     |
| HFIF01           | HFIF01SS                                |                                | LPIF01-6SS   |               | LPS-SI-SAE with LPIF01-6                                  | Female 3/8" x 24NF (19mm Hex) (Alt HFIF36)         |
| HFIF02           | HFIF02SS                                | LDIMO1 C                       |              |               |                                                           | Female 7/16" x 24NS (Alt HFIF24)                   |
| HFIM01           |                                         | LPIM01-6                       | LDIMO2 CCC   |               |                                                           | Male 3/8" x 24NF Short                             |
| HFIM02           | HEIMORE                                 | LPIM02-6                       | LPIM02-6SS   |               |                                                           | Male 3/8" x 24NF Long                              |
| HFIM03           | HFIM03SS                                | LPIM03-7                       |              |               |                                                           | Male 7/16" x 20NF Short                            |
| HFIM13           | UEIM10CC                                | LPIM13-7                       |              |               |                                                           | Male 7/16" x 24NS Short                            |
| HFIM19           | HFIM19SS                                | LPIM19                         |              |               |                                                           | Male 1/8" x 27NPTF                                 |
| HFIM28<br>HFIM29 |                                         | LPIM28-6                       |              |               |                                                           | Male 3/8" x 24NF (No. 3 JIC)                       |
|                  |                                         | LPIM29-7                       |              | LDMF01 M10V1C | IDC CLCAE with IDMC01 M10V1                               | Male 7/16" x 20NF (No. 4 JIC)                      |
| HFMF01<br>HFMF02 |                                         |                                |              | LPMF01-M10X1C | LPS-SI-SAE with LPMF01-M10X1 LPS-LI-SAE with LPMF02-M10X1 | Female M10 x 1 Std                                 |
| HFMF02           | HFMF04SS                                |                                |              |               | LL, 2-FI-2VE MINI FLIMLAT-IM INY I                        | Female M10 x 1 Toyota Female M10 x 1 (17mm Flats)  |
| HFMF05           | 111111111111111111111111111111111111111 |                                |              |               | LPS-SD-DIN with LPMF05-M10X1                              |                                                    |
| HFMF08           |                                         |                                |              |               | LPS-SD-DIN with LPMF08-M10X1                              | Female M10 x 1 European (DPS) Female M10 x 1 (DPS) |
| HFMM01           |                                         | LPMM01-M10X1                   |              |               | ר אווע-עכ-כ דווא אוועו באוורטס-ואו ועא ווערעכ-ני          | Male M10 x 1 (Dr3)  Male M10 x 1 (Toyota)          |
| HFMM01           |                                         | LPMM02-M10X1                   |              |               |                                                           | Male M10 x 1 (10y0ta)                              |
| HFMM02           |                                         | LPMM03-M10X1                   |              |               |                                                           | Male M10 x 1 European (14mm hex)                   |
|                  |                                         |                                |              |               |                                                           |                                                    |
|                  | HEWWOCCC                                |                                |              |               |                                                           |                                                    |
| HFMM04<br>HFMM06 | HFMM06SS                                | LPMM04-M10X125<br>LPMM06-M10X1 |              |               |                                                           | Male M10 x 1.25  Male M10 x 1 Short                |