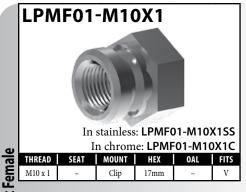

#### SPECIAL FINISHES, SPECIAL ORDERS, AND GENERAL HARDWARE

To find each stainless, chrome, or anodized fitting on the given page, look for the same part number but without the letter suffix. For example, see HF07SS. The table reference is to page 4, but on page 4 there is no box for HF07SS. Instead, the box for HF07 contains a note that HF07 is available in stainless as HF07SS.