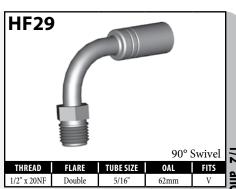

#### **GENERAL FITTINGS – MALE SWIVEL**

A = Asian

EU = European

US = United States

#### **GENERAL FITTINGS – MALE SWIVEL**

A = Asian