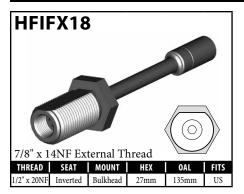

prefer to make them from 5/8" hex and then supply a shoulder clip for the shoulder to mount to. BrakeQuip supplies these in both styles. Therefore the following fittings are equivalent:

HFIF01 and HFIF36, HFIF02 and HFIF24, HFIF05 and HFIF45.



























A = Asian EU = European US = United States UNI = Universal V = Various

### **IMPERIAL FEMALE FITTINGS – BOLT-ON MOUNT**



























A = Asian





V = Various

### **IMPERIAL FEMALE FITTINGS – BOLT-ON MOUNT**





























A = Asian EU = European US = United States UNI = Universal

### **IMPERIAL FEMALE FITTINGS – BULKHEAD MOUNT**































A = Asian EU = European US = United States UNI = Universal V = Various

### **IMPERIAL FEMALE FITTINGS – BULKHEAD OR BRACKET MOUNT**













### **DID YOU KNOW?**

Most female fittings with a bulkhead mount use a  $5/8" \times 18NF$  thread, but some of these fittings come with an M16×1.5 or another thread. When in doubt, supply a **BQ13** nut with the fitting.











A = Asian EU = European US = United States UNI = Universal V = Various

### **IMPERIAL FEMALE FITTINGS – BRACKET MOUNT**































V = Various

### **IMPERIAL FEMALE FITTINGS – BRACKET MOUNT**

















A = Asian EU = European US = United States UNI = Universal V = Various

# **IMPERIAL MALE FITTINGS – STANDARD MOUNT**



























A = Asian

EU = European





V = Various

UNI = Universal

US = United States

## **IMPERIAL MALE FITTINGS – STANDARD OR BOLT-ON MOUNT**





















A = Asian EU = Euro