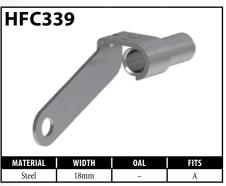

# **CENTER SUPPORT FITTINGS – CLIP MOUNT**

### CENTER SUPPORT FITTINGS – CLIP MOUNT

Some female fittings are designed with locating and directional profiles to enable the novice installer to route the hose correctly. This means having both left-hand and right-hand

fittings. BrakeQuip designs these fittings with a locating profile only, which makes the fitting able to fit both sides of the vehicle.

### **DID YOU KNOW?**

Have you noticed all the different profiles, in particular on female fittings, between the retaining clip groove and the mounting shoulder? You will find the corresponding shape in the chassis or bracket where the fitting mounts. This design ensures that the hose is routed with the correct orientation. It is very important to note this orientation when assembling brake hoses. It is particularly important to make note of the orientation before you cut off any fitting you are going to reclaim with our lifesaver. Once you cut it off you have lost your orientation reference.