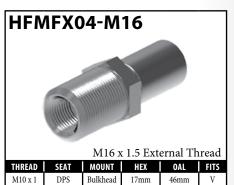

### **IMPERIAL FEMALE FITTINGS – BULKHEAD MOUNT**

A = Asian EU = European US = United States UNI = Universal V = Various

### **DID YOU KNOW?**

Most female fittings with a bulkhead mount use a  $5/8" \times 18NF$  thread, but some of these fittings come with an M16×1.5 or another thread. When in doubt, supply a **BQ13** nut with the fitting.