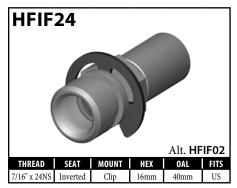

HFIF01 and HFIF36, HFIF02 and HFIF24, HFIF05 and HFIF45.

A = Asian EU = European US = United States UNI = Universal V = Various