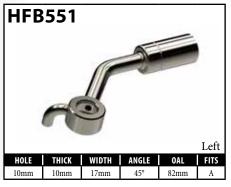

# **New Part Numbers**

Many of these fittings are quite new. Others have been around for a while but were introduced after publication of the previous version of the Dealer Catalog (version 10.1).

| PART#   | DESCRIPTION                                              | PAGE# |
|---------|----------------------------------------------------------|-------|
| BQ103   | 1/8" Brake Hose - House Brand                            | 58    |
| BQ302BK | 1/8" ID S/S Braided Hose (Solid Black Jacket)            | 74    |
| BQB317  | Bracket - Fitting (Land Rover)                           | 67    |
| BQB318  | Bracket - Fitting (Land Rover)                           | 67    |
| BQB319  | Bracket - Fitting (Land Rover)                           | 67    |
| HF93    | Fitting - Male Swivel Nut 1/2 x 20NF                     | 5     |
| HF137   | Fitting - Male Swivel Nut M12 x 1 (90°)                  | 6     |
| HF150   | Fitting - Male Swivel Nut 3/8"x24NF with 5/8" Hex        | 4     |
| HF313   | Fitting - Hose Joiner Clip Mount                         | 8     |
| HF314   | Fitting - Hose Joiner Clip Mount                         | 8     |
| HFB165  | Fitting - Banjo 7/16 x 9/16"                             | 18    |
| HFB166  | Fitting - Banjo 7/16 x 9/16"                             | 18    |
| HFB312  | Fitting - Banjo 12 x 8mm                                 | 20    |
| HFB497  | Fitting - Banjo 11 x 14.8mm ('72 - '76 Ford Thunderbird) | 28    |
| HFB498  | Fitting - Banjo 11 x 14.8mm ('72 - '76 Ford Thunderbird) | 28    |
| HFB528  | Fitting - Banjo 10 x 10mm (Hyundai Sonata)               | 13    |
| HFB541  | Fitting - Banjo 10 x 10mm (Mazda 2)                      | 16    |
| HFB542  | Fitting - Banjo 10 x 10mm (Mazda 2)                      | 16    |
| HFB543  | Fitting - Banjo 10 x 10mm (Hyundai Accent/ I20)          | 32    |
| HFB544  | Fitting - Banjo 10 x 10mm (Hyundai Accent/ I20)          | 32    |
| HFB545  | Fitting - Banjo 10 x 10mm (Hyundai Accent/ I20)          | 32    |
| HFB546  | Fitting - Banjo 10 x 10mm (Hyundai Accent/ I20)          | 32    |
| HFB547  | Fitting - Banjo 10 x 10mm (Hyundai ix35/Kia Sportage)    | 32    |
| HFB548  | Fitting - Banjo 10 x 10mm (Hyundai ix35/Kia Sportage)    | 32    |
| HFB549  | Fitting - Banjo 10 x 10mm (Kia Forte)                    | 32    |
| HFB550  | Fitting - Banjo 10 x 10mm (Kia Forte)                    | 32    |
| HFB551  | Fitting - Banjo 10 x 10mm (Mazda 6)                      | 32    |
| HFB552  | Fitting - Banjo 10 x 10mm (Mazda 6)                      | 32    |
| HFB555  | Fitting - Banjo 10 x 10mm (Hyundai Veloster)             | 33    |
| HFB556  | Fitting - Banjo 10 x 10mm (Hyundai Veloster)             | 33    |
| HFB557  | Fitting - Banjo 10 x 10mm (Hyundai Sonata)               | 23    |
| HFB558  | Fitting - Banjo 10 x 10mm (Hyundai Veloster/Elantra)     | 33    |
| HFB559  | Fitting - Banjo 10 x 10mm (Hyundai Veloster/Elantra)     | 33    |
| HFB560  | Fitting - Banjo 10 x 10mm (Chevy Colorado)               | 33    |
| HFB561  | Fitting - Banjo 10 x 10mm (Chevy Colorado)               | 33    |
| HFB564  | Fitting - Banjo 10 x 10mm (Subaru Outback)               | 23    |
| HFC348  | Fitting - Center Support Jeep                            | 62    |
| HFC349  | Fitting - Center Support Land Rover                      | 62    |
| HFC350  | Fitting - Center Support Land Rover                      | 63    |
| HFC351  | Fitting - Center Support Hyundai                         | 63    |
| HFC352  | Fitting - Center Support Hyundai                         | 63    |