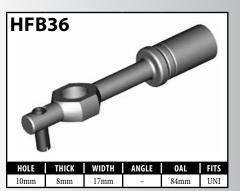

# **Stainless Steel Fittings**

| PART#          | DESCRIPTION                                        | PAGE# |
|----------------|----------------------------------------------------|-------|
| BQ177SS        | Fitting - Manifold - Harley                        | 80    |
| HF07SS         | Fitting - Male Swivel Nut 7/16"x24NS - 45°         | 4     |
| HF09SS         | Fitting - Female Swivel Nut 3/8NF - Straight       | 7     |
| HF09WSS        | Fitting - Female Swivel Nut 3/8NF - Straight       | 7     |
| HF11SS         | Fitting - Female Swivel Nut 3/8NF - 90°            | 7     |
| HF12SS         | Fitting - Female Swivel Nut 7/16NF - Straight      | 7     |
| HF13SS         | Fitting - Female Swivel Nut 7/16NF - 45°           | 7     |
| HF14SS         | Fitting - Female Swivel Nut 7/16NF - 90°           | 7     |
| HF15SS         | Fitting - Male Swivel Nut 7/16"x24NS               | 5     |
| HF16SS         | Fitting - Male Swivel Nut 3/8"x24NF                | 4     |
| HF17SS         | Fitting - Male Swivel Nut 3/8"x24NF - 90°          | 4     |
| HF30SS         | Fitting - 3/16 Compression                         | 9     |
| HF31SS         | Fitting - 1/4 Compression                          | 9     |
| HF43SS         | Fitting - Harley Davidson                          | 4     |
| HF45SS         | Fitting - Harley Davidson                          | 4     |
| HFB09SS        | Fitting - Banjo 10 x 10mm                          | 11    |
| HFB34SS        | Fitting - Banjo 10 x 8mm (Extra long Neck)         | 11    |
| HFB37SS        | Fitting - Banjo 10 x 10mm (Extra long Neck)        | 11    |
| HFB47SS        | Fitting - Banjo 12 x 10mm                          | 11    |
| HFIF01SS       | Fitting - Female 3/8" x 24NF                       | 34    |
| HFIF02SS       | Fitting - Female 7/16" x 24NS (Alt <b>HFIF24</b> ) | 37    |
| HFIM03SS       | Fitting - Male 7/16" x 20NF Short                  | 44    |
| HFIM19SS       | Fitting - Male 1/8" x 27NPTF                       | 44    |
| HFMF04SS       | Fitting - Female M10 x 1 (17mm Flats)              | 47    |
| HFMM06SS       | Fitting - Male M10 x 1 Short                       | 56    |
| LP16-6SS       | Fitting - Male Swivel Nut 3/8"x24NF                | 77    |
| LP17-6SS       | Fitting - Male Swivel Nut 3/8"x24NF - 90°          | 77    |
| LP33-6SS       | Fitting - Male Swivel Nut 3/8"x24NF - 45°          | 77    |
| LP121SS        | Crimp Shell - LP - Stainless                       | 76    |
| LP124SS        | Crimp Tee - LP - Stainless                         | 80    |
| LPB01-10MSS    | Fitting - Banjo 10 x 8mm                           | 78    |
| LPB09-10MSS    | Fitting - Banjo 10 x 10mm                          | 78    |
| LPB448-7SS     | Fitting - Banjo 7/16" x 10mm                       | 78    |
| LPIF01-6SS     | Fitting - Female 3/8" x 24NF                       | 79    |
| LPIM02-6SS     | Fitting - Male 3/8" x 24NF                         | 79    |
| LPMF01-M10X1SS | Fitting - Female M10 x 1                           | 80    |