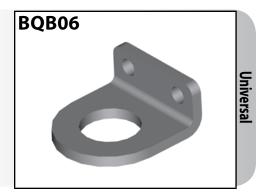

f the orientation before you cut off any fitting you are going to reclaim with our lifesaver. Once you cut it off you have lost your orientation reference.











A = Asian

EU = European

US = United States

UNI = Universal

V = Various

# **CENTER SUPPORT FITTINGS – BRACKET MOUNT**



























A = Asian





V = Various

# **CENTER SUPPORT FITTINGS – BRACKET MOUNT**



























A = Asian





## **CENTER SUPPORT FITTINGS – BRACKET MOUNT**



























A = Asian



























































































BrakeQuip



















BrakeQuip 67 Copyright © 2002-2015























































































A = Asian





## **BRACKETS**













BrakeQuip 71 Copyright © 2002-2015

## **BRAKE HOSE GROMMETS**































## **BRAKE HOSE GROMMETS**





## **BRAKE HOSE PLASTIC CLIPS**

















A = Asian EU = European US = United States UNI = Universal V = Variou

## STAINLESS STEEL BRAIDED HOSE & ACCESSORIES

## **Stainless Steel Braided Brake Hose**

**High Performance** 







## **Braided Hose Insert**

| PART NO. | DESCRIPTION                  |
|----------|------------------------------|
| BQ251-SV | Braided Hose Insert - Silver |
| BQ251-BK | Braided Hose Insert - Black  |
| BQ251-BL | Braided Hose Insert - Blue   |
| BQ251-RD | Braided Hose Insert - Red    |
| BQ251-PP | Braided Hose Insert - Purple |
| BQ251-GD | Braided Hose Insert - Gold   |
| BQ251-GR | Braided Hose Insert - Green  |
|