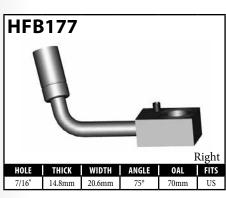

## **LOW PROFILE FITTINGS – GENERAL**

## **LOW PROFILE FITTINGS – GENERAL**

A = Asian