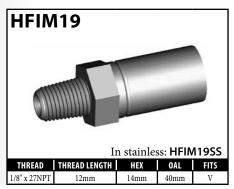

## **Hose Fitting Numbering System**

HF = Hose Fitting (These two letters are used for computer number finding only.) Fittings that don't fall into one of the categories below have the prefix HF only.

| PREFIX          | DESCRIPTION                                     | EXAMPLE |
|-----------------|-------------------------------------------------|---------|
| HF01 – HF       | Hose Fittings of a<br>Miscellaneous Nature      |         |
| HFIM01 – HFIM   | Male Fittings<br>(Imperial Thread)              |         |
| HFMM01 – HFMM   | Male Fittings<br>(Metric Thread)                |         |
| HFIF01 – HFIF   | Female Fittings<br>(Imperial Thread)            |         |
| HFMF01 – HFMF   | Female Fittings (Metric<br>Thread)              |         |
| HFB01 – HFB     | Banjo Fittings                                  |         |
| HFC01 – HFC     | Center Support Fittings                         |         |
| HFIFX01 – HFIFX | Female Imperial Thread<br>(External Thread)     |         |
| HFMFX01 – HFMFX | Female Metric Thread<br>(External Thread)       |         |
| BQ              | Any items that are not a crimpable hose fitting | 8 % 6   |