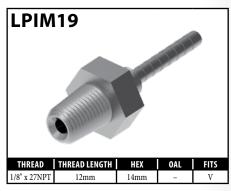

## EDUCATIONAL INFORMATION Equivalence Between Standard and LP Brake Fittings

| PART#            | STAINLESS                               | LP                             | LP STAINLESS | LP CHROME     | LP 3-PIECE SYSTEM                                         | DESCRIPTION                                        |
|------------------|-----------------------------------------|--------------------------------|--------------|---------------|-----------------------------------------------------------|----------------------------------------------------|
| HF01             |                                         | LP01-3                         | LP01-3SS     |               |                                                           | Lifesaver - 3/16"                                  |
| HF06             |                                         | LP06-7                         |              |               |                                                           | Male Swivel Nut 7/16"x24NS (90°)                   |
| HF07             | HF07SS                                  |                                |              |               |                                                           | Male Swivel Nut 7/16"x24NS (45°)                   |
| HF09             | HF09SS                                  |                                |              |               | LPS-T-JIC with BQ9151                                     | Female Swivel Nut 3/8NF (Straight)                 |
| HF09W            | HF09WSS                                 | LP09W-6                        |              | LP09W-6C      |                                                           | Female Swivel Nut 3/8NF (Straight)                 |
| HF10             |                                         | LP10W-6                        |              |               |                                                           | Female Swivel Nut 3/8NF (45°)                      |
| HF11             | HF11SS                                  | LP11-6                         |              |               |                                                           | Female Swivel Nut 3/8NF (90°)                      |
| HF12             | HF12SS                                  | LP12W-7                        |              | LP12W-7C      | LPS-T-JIC with BQ9150                                     | Female Swivel Nut 7/16NF (Straight)                |
| HF13             | HF13SS                                  | LP13W-7                        |              | LP13W-7C      |                                                           | Female Swivel Nut 7/16NF (45°)                     |
| HF14             | HF14SS                                  | LP14W-7                        |              |               |                                                           | Female Swivel Nut 7/16NF (90°)                     |
| HF15             | HF15SS                                  |                                |              |               |                                                           | Male Swivel Nut 7/16"x24NS                         |
| HF16             | HF16SS                                  | LP16-6                         |              |               |                                                           | Male Swivel Nut 3/8"x24NF                          |
| HF17             | HF17SS                                  | LP17-6                         |              |               |                                                           | Male Swivel Nut 3/8"x24NF (90°)                    |
| HF26             |                                         | LP01-4                         |              |               |                                                           | Lifesaver - 1/4"                                   |
| HF27             |                                         | LP01-5                         |              |               |                                                           | Lifesaver - 5/16"                                  |
| HF30             | HF30SS                                  |                                |              |               |                                                           | 3/16" Compression                                  |
| HF31             | HF31SS                                  |                                |              |               |                                                           | 1/4" Compression                                   |
| HF33             |                                         | LP33-6                         |              |               |                                                           | Male Swivel Nut 3/8"x24NF (45°)                    |
| HF34             |                                         | LP34-M10X1                     |              |               |                                                           | Male Swivel Nut M10x1                              |
| HF45SS           |                                         | LP45-6                         |              |               |                                                           | Harley Davidson (Stainless)                        |
| HF82             |                                         | LP82-M10X1                     |              |               |                                                           | Male Swivel Nut M10x1 DIN Flare                    |
| HFB01            |                                         | LPB01-10M                      | LPB01-10MSS  |               |                                                           | Banjo 10 x 8mm                                     |
| HFB09            | HFB09SS                                 | LPB09-10M                      | LPB09-10MSS  | LPB09-10MC    |                                                           | Banjo 10 x 10mm                                    |
| HFB12            |                                         | LPB12-10M                      |              |               |                                                           | Banjo 10 x 13mm                                    |
| HFB34            | HFB34SS                                 |                                |              |               |                                                           | Banjo 10 x 8mm (Extra long Neck)                   |
| HFB37            | HFB37SS                                 |                                |              |               |                                                           | Banjo 10 x 10mm (Extra long Neck)                  |
| HFB47            | HFB47SS                                 | LPB47-12M                      |              |               |                                                           | Banjo 12 x 10mm                                    |
| HFB448           |                                         | LPB448-7                       | LPB448-7SS   |               |                                                           | Banjo 7/16" x 10mm                                 |
| HFB493           |                                         | LPB493-10M                     |              |               |                                                           | Banjo 10 x 12.7mm                                  |
| HFB494           |                                         | LPB494-10M                     |              |               |                                                           | Banjo 10 x 12.7mm                                  |
| HFC01            |                                         | LPC01                          |              |               |                                                           | Center Support (Alt HFC13)                         |
| HFC05            |                                         | LPC05                          |              |               |                                                           | Center Support Honda                               |
| HFC06            |                                         | LPC06                          |              |               |                                                           | Center Support Toyota                              |
| HFC07            |                                         | LPC07                          |              |               |                                                           | Center Support Nissan (19mm Flats)                 |
| HFC09            |                                         | LPC09                          |              |               |                                                           | Center Support (Subaru)                            |
| HFC17            |                                         | LPC17                          |              |               |                                                           | Center Support (USA)                               |
| HFC301           |                                         | LPC301                         |              |               |                                                           | Center Support                                     |
| HFC331           |                                         | LPC331                         |              |               |                                                           | Center Support                                     |
| HFIF01           | HFIF01SS                                |                                | LPIF01-6SS   |               | LPS-SI-SAE with LPIF01-6                                  | Female 3/8" x 24NF (19mm Hex) (Alt HFIF36)         |
| HFIF02           | HFIF02SS                                | LDIMO1 C                       |              |               |                                                           | Female 7/16" x 24NS (Alt HFIF24)                   |
| HFIM01           |                                         | LPIM01-6                       | LDIMO2 CCC   |               |                                                           | Male 3/8" x 24NF Short                             |
| HFIM02           | HEIMORE                                 | LPIM02-6                       | LPIM02-6SS   |               |                                                           | Male 3/8" x 24NF Long                              |
| HFIM03           | HFIM03SS                                | LPIM03-7                       |              |               |                                                           | Male 7/16" x 20NF Short                            |
| HFIM13           | UEIM10CC                                | LPIM13-7                       |              |               |                                                           | Male 7/16" x 24NS Short                            |
| HFIM19           | HFIM19SS                                | LPIM19                         |              |               |                                                           | Male 1/8" x 27NPTF                                 |
| HFIM28<br>HFIM29 |                                         | LPIM28-6                       |              |               |                                                           | Male 3/8" x 24NF (No. 3 JIC)                       |
|                  |                                         | LPIM29-7                       |              | LDMF01 M10V1C | IDC CLCAE with IDMC01 M10V1                               | Male 7/16" x 20NF (No. 4 JIC)                      |
| HFMF01<br>HFMF02 |                                         |                                |              | LPMF01-M10X1C | LPS-SI-SAE with LPMF01-M10X1 LPS-LI-SAE with LPMF02-M10X1 | Female M10 x 1 Std                                 |
| HFMF02           | HFMF04SS                                |                                |              |               | LL, 2-FI-2VE MINI FLIMLAT-IM INY I                        | Female M10 x 1 Toyota Female M10 x 1 (17mm Flats)  |
| HFMF05           | 111111111111111111111111111111111111111 |                                |              |               | LPS-SD-DIN with LPMF05-M10X1                              |                                                    |
| HFMF08           |                                         |                                |              |               | LPS-SD-DIN with LPMF08-M10X1                              | Female M10 x 1 European (DPS) Female M10 x 1 (DPS) |
| HFMM01           |                                         | LPMM01-M10X1                   |              |               | ר אווע-עכ-כ דווא אוועו באוורטס-ואו ועא ווערעכ-ני          | Male M10 x 1 (Dr3)  Male M10 x 1 (Toyota)          |
| HFMM01           |                                         | LPMM02-M10X1                   |              |               |                                                           | Male M10 x 1 (10y0ta)                              |
| HFMM02           |                                         | LPMM03-M10X1                   |              |               |                                                           | Male M10 x 1 European (14mm hex)                   |
|                  |                                         |                                |              |               |                                                           |                                                    |
|                  | HEWWOCCC                                |                                |              |               |                                                           |                                                    |
| HFMM04<br>HFMM06 | HFMM06SS                                | LPMM04-M10X125<br>LPMM06-M10X1 |              |               |                                                           | Male M10 x 1.25  Male M10 x 1 Short                |