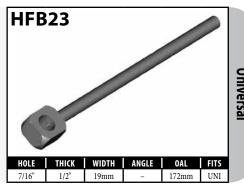

ION

Illustrations shown in this reference guide may vary slightly in detail from actual parts due to manufacturer's tolerances and design differences. Note: Illustrations not to scale.

#### **DISCLAIMER NOTICE**

The illustrations and data contained in this illustrated reference guide are intended as an aid in identifying the various products and have been obtained and developed from the specifications and information available. Although BrakeQuip believes that such illustrations and data are correct, errors may exist and further verification on the part of the user may be necessary.



A = Asian EU = European

US = United States

UNI = Universal

#### **BANJO FITTINGS - TUBE STYLE - EITHER SIDE**































#### **BANJO FITTINGS - TUBE STYLE - EITHER SIDE**











#### **DID YOU KNOW?**

Some banjo fittings have offset holes. The resulting asymmetry in the banjo head orients the fitting for use on only one side of the vehicle. For fittings that do not have other orienting features (clocking of the banjo head, for example), BrakeQuip has centered the banjo hole so that a single, non-oriented fitting can be used on either side of the vehicle.



A = Asian EU = European US = United States UNI = Universal V = Various





























































A = Asian EU = European US = United States UNI = Universal V = Various







































# DID YOU KNOW?

BrakeQuip makes round style banjo fittings that have only one bend in a straight form to allow you to easily bend the banjo shank to the desired shape.