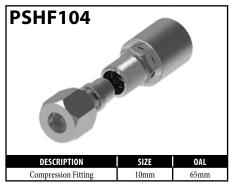

Compression Fittings – PSHF103 (3/8") & PSHF104 (10mm) – Designed for when you have sufficient straight tube to get a good seal on these types of fittings. See illustration below for correct assembly.

**Note:** It is important that the cut tube is deburred with a slight outside chamfer so that it doesn't damage the sealing O-Ring. Make sure that the tube goes past the O-Ring and bottoms out at the bottom of the fitting.