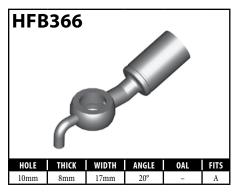

BrakeQuip offers five lifesavers, making it easy and efficient for you to reuse the original fitting.

The **HF01** and **HF26** are both designed to work with most standard fittings. Also, both can be used to make fittings with custom tube forms: the **HF01** is for use with 3/16" tube, while the **HF26** is for use with 1/4" tube.

The **HF27** is designed to suit all fittings that have a 5/16" tube. The **HF120** is designed to reuse all banjo fittings that have

The **HF05** is designed to reuse all center support fittings.



A = Asian

7mm shank, such as the HFB09.

EU = European

US = United States

UNI = Universal

























































































































US = United States

UNI = Universal































A = Asian EU = European

US = United States

UNI = Universal



























#### CAUTION is reference guid

Illustrations shown in this reference guide may vary slightly in detail from actual parts due to manufacturer's tolerances and design differences. Note: Illustrations not to scale.

#### **DISCLAIMER NOTICE**

The illustrations and data contained in this illustrated reference guide are intended as an aid in identifying the various products and have been obtained and developed from the specifications and information available. Although BrakeQuip believes that such illustrations and data are correct, errors may exist and further verification on the part of the user may be necessary.

A = Asian EU = European

US = United States

UNI = Universal

## **BANJO