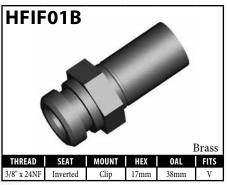

#### **IMPERIAL FEMALE FITTINGS - CLIP MOUNT**

A = Asian EU = European US = United States UNI = Universal V = Various

## **IMPERIAL FEMALE FITTINGS – CLIP MOUNT**