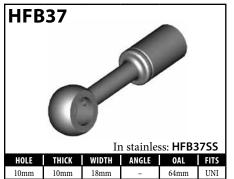

# **Stainless Steel Fittings**

| PART#          | DESCRIPTION                                        | PAGE# |
|----------------|----------------------------------------------------|-------|
| BQ177SS        | Fitting - Manifold - Harley                        | 80    |
| HF07SS         | Fitting - Male Swivel Nut 7/16"x24NS - 45°         | 4     |
| HF09SS         | Fitting - Female Swivel Nut 3/8NF - Straight       | 7     |
| HF09WSS        | Fitting - Female Swivel Nut 3/8NF - Straight       | 7     |
| HF11SS         | Fitting - Female Swivel Nut 3/8NF - 90°            | 7     |
| HF12SS         | Fitting - Female Swivel Nut 7/16NF - Straight      | 7     |
| HF13SS         | Fitting - Female Swivel Nut 7/16NF - 45°           | 7     |
| HF14SS         | Fitting - Female Swivel Nut 7/16NF - 90°           | 7     |
| HF15SS         | Fitting - Male Swivel Nut 7/16"x24NS               | 5     |
| HF16SS         | Fitting - Male Swivel Nut 3/8"x24NF                | 4     |
| HF17SS         | Fitting - Male Swivel Nut 3/8"x24NF - 90°          | 4     |
| HF30SS         | Fitting - 3/16 Compression                         | 9     |
| HF31SS         | Fitting - 1/4 Compression                          | 9     |
| HF43SS         | Fitting - Harley Davidson                          | 4     |
| HF45SS         | Fitting - Harley Davidson                          | 4     |
| HFB09SS        | Fitting - Banjo 10 x 10mm                          | 11    |
| HFB34SS        | Fitting - Banjo 10 x 8mm (Extra long Neck)         | 11    |
| HFB37SS        | Fitting - Banjo 10 x 10mm (Extra long Neck)        | 11    |
| HFB47SS        | Fitting - Banjo 12 x 10mm                          | 11    |
| HFIF01SS       | Fitting - Female 3/8" x 24NF                       | 34    |
| HFIF02SS       | Fitting - Female 7/16" x 24NS (Alt <b>HFIF24</b> ) | 37    |
| HFIM03SS       | Fitting - Male 7/16" x 20NF Short                  | 44    |
| HFIM19SS       | Fitting - Male 1/8" x 27NPTF                       | 44    |
| HFMF04SS       | Fitting - Female M10 x 1 (17mm Flats)              | 47    |
| HFMM06SS       | Fitting - Male M10 x 1 Short                       | 56    |
| LP16-6SS       | Fitting - Male Swivel Nut 3/8"x24NF                | 77    |
| LP17-6SS       | Fitting - Male Swivel Nut 3/8"x24NF - 90°          | 77    |
| LP33-6SS       | Fitting - Male Swivel Nut 3/8"x24NF - 45°          | 77    |
| LP121SS        | Crimp Shell - LP - Stainless                       | 76    |
| LP124SS        | Crimp Tee - LP - Stainless                         | 80    |
| LPB01-10MSS    | Fitting - Banjo 10 x 8mm                           | 78    |
| LPB09-10MSS    | Fitting - Banjo 10 x 10mm                          | 78    |
| LPB448-7SS     | Fitting - Banjo 7/16" x 10mm                       | 78    |
| LPIF01-6SS     | Fitting - Female 3/8" x 24NF                       | 79    |
| LPIM02-6SS     | Fitting - Male 3/8" x 24NF                         | 79    |
| LPMF01-M10X1SS | Fitting - Female M10 x 1                           | 80    |