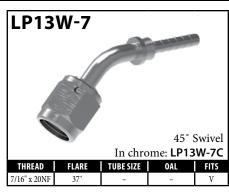

## **Chrome Fittings**

| PART#         | DESCRIPTION                          | PAGE# |
|---------------|--------------------------------------|-------|
| LP09W-6C      | Female Swivel Nut 3/8NF              | 76    |
| LP10W-6C      | Female Swivel Nut 3/8NF - 45°        | 76    |
| LP11W-6C      | Female Swivel Nut 3/8NF - 90°        | 77    |
| LP12W-7C      | Female Swivel Nut 7/16" x 20NF       | 77    |
| LP13W-7C      | Female Swivel Nut 7/16" x 20NF - 45° | 77    |
| LP14W-7C      | Female Swivel Nut 7/16" x 20NF - 90° | 77    |
| LP16-6C       | Male Swivel Nut 3/8"x24NF            | 77    |
| LP17-6C       | Male Swivel Nut 3/8"x24NF - 90°      | 77    |
| LP33-6C       | Male Swivel Nut 3/8"x24NF - 45°      | 77    |
| LP45-6C       | Male Swivel Nut 3/8NF - 35°          | 77    |
| LP46-6C       | Male Swivel Nut 3/8NF - 90°          | 77    |
| LPB01-10MC    | Banjo 10 x 8mm                       | 78    |
| LPB09-10MC    | Banjo 10 x 10mm                      | 78    |
| LPB171-10MC   | Banjo 10 x 8.5mm - 40°               | 78    |
| LPB178-7C     | Banjo 7/16" x 8.5mm - 40°            | 78    |
| LPB448-7C     | Banjo 7/16 x 10mm                    | 78    |
| LPIF01-6C     | Female 3/8" x 24NF                   | 79    |
| LPIF126-6C    | Female 3/8" x 24NF                   | 79    |
| LPMF01-M10X1C | Female M10 x 1                       | 80    |