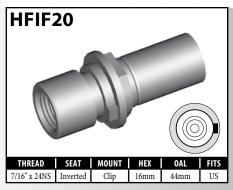

HFIF01 and HFIF36, HFIF02 and HFIF24, HFIF05 and HFIF45.

A = Asian EU = European US = United States UNI = Universal V = Various