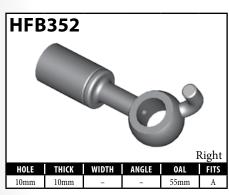

### CENTER SUPPORT FITTINGS – CLIP MOUNT

Some female fittings are designed with locating and directional profiles to enable the novice installer to route the hose correctly. This means having both left-hand and right-hand

fittings. BrakeQuip designs these fittings with a locating profile only, which makes the fitting able to fit both sides of the vehicle.

### **DID YOU KNOW?**

Have you noticed all the different profiles, in particular on female fittings, between the retaining clip groove and the mounting shoulder? You will find the corresponding shape in the chassis or bracket where the fitting mounts. This design ensures that the hose is routed with the correct orientation. It is very important to note this orientation when assembling brake hoses. It is particularly important to make note of the orientation before you cut off any fitting you are going to reclaim with our lifesaver. Once you cut it off you have lost your orientation reference.