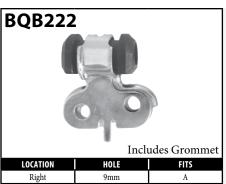

# **CENTER SUPPORT FITTINGS – BRACKET MOUNT**

A = Asian

V = Various

# **CENTER SUPPORT FITTINGS – BRACKET MOUNT**

A = Asian

## **CENTER SUPPORT FITTINGS – BRACKET MOUNT**

A = Asian

BrakeQuip

BrakeQuip 67 Copyright © 2002-2015

A = Asian