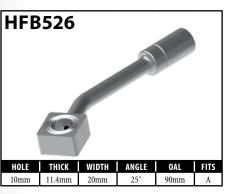

# **New Part Numbers**

Many of these fittings are quite new. Others have been around for a while but were introduced after publication of the previous version of the Dealer Catalog (version 10.1).

| PART#   | DESCRIPTION                                              | PAGE# |
|---------|----------------------------------------------------------|-------|
| BQ103   | 1/8" Brake Hose - House Brand                            | 58    |
| BQ302BK | 1/8" ID S/S Braided Hose (Solid Black Jacket)            | 74    |
| BQB317  | Bracket - Fitting (Land Rover)                           | 67    |
| BQB318  | Bracket - Fitting (Land Rover)                           | 67    |
| BQB319  | Bracket - Fitting (Land Rover)                           | 67    |
| HF93    | Fitting - Male Swivel Nut 1/2 x 20NF                     | 5     |
| HF137   | Fitting - Male Swivel Nut M12 x 1 (90°)                  | 6     |
| HF150   | Fitting - Male Swivel Nut 3/8"x24NF with 5/8" Hex        | 4     |
| HF313   | Fitting - Hose Joiner Clip Mount                         | 8     |
| HF314   | Fitting - Hose Joiner Clip Mount                         | 8     |
| HFB165  | Fitting - Banjo 7/16 x 9/16"                             | 18    |
| HFB166  | Fitting - Banjo 7/16 x 9/16"                             | 18    |
| HFB312  | Fitting - Banjo 12 x 8mm                                 | 20    |
| HFB497  | Fitting - Banjo 11 x 14.8mm ('72 - '76 Ford Thunderbird) | 28    |
| HFB498  | Fitting - Banjo 11 x 14.8mm ('72 - '76 Ford Thunderbird) | 28    |
| HFB528  | Fitting - Banjo 10 x 10mm (Hyundai Sonata)               | 13    |
| HFB541  | Fitting - Banjo 10 x 10mm (Mazda 2)                      | 16    |
| HFB542  | Fitting - Banjo 10 x 10mm (Mazda 2)                      | 16    |
| HFB543  | Fitting - Banjo 10 x 10mm (Hyundai Accent/ I20)          | 32    |
| HFB544  | Fitting - Banjo 10 x 10mm (Hyundai Accent/ I20)          | 32    |
| HFB545  | Fitting - Banjo 10 x 10mm (Hyundai Accent/ I20)          | 32    |
| HFB546  | Fitting - Banjo 10 x 10mm (Hyundai Accent/ I20)          | 32    |
| HFB547  | Fitting - Banjo 10 x 10mm (Hyundai ix35/Kia Sportage)    | 32    |
| HFB548  | Fitting - Banjo 10 x 10mm (Hyundai ix35/Kia Sportage)    | 32    |
| HFB549  | Fitting - Banjo 10 x 10mm (Kia Forte)                    | 32    |
| HFB550  | Fitting - Banjo 10 x 10mm (Kia Forte)                    | 32    |
| HFB551  | Fitting - Banjo 10 x 10mm (Mazda 6)                      | 32    |
| HFB552  | Fitting - Banjo 10 x 10mm (Mazda 6)                      | 32    |
| HFB555  | Fitting - Banjo 10 x 10mm (Hyundai Veloster)             | 33    |
| HFB556  | Fitting - Banjo 10 x 10mm (Hyundai Veloster)             | 33    |
| HFB557  | Fitting - Banjo 10 x 10mm (Hyundai Sonata)               | 23    |
| HFB558  | Fitting - Banjo 10 x 10mm (Hyundai Veloster/Elantra)     | 33    |
| HFB559  | Fitting - Banjo 10 x 10mm (Hyundai Veloster/Elantra)     | 33    |
| HFB560  | Fitting - Banjo 10 x 10mm (Chevy Colorado)               | 33    |
| HFB561  | Fitting - Banjo 10 x 10mm (Chevy Colorado)               | 33    |
| HFB564  | Fitting - Banjo 10 x 10mm (Subaru Outback)               | 23    |
| HFC348  | Fitting - Center Support Jeep                            | 62    |
| HFC349  | Fitting - Center Support Land Rover                      | 62    |
| HFC350  | Fitting - Center Support Land Rover                      | 63    |
| HFC351  | Fitting - Center Support Hyundai                         | 63    |
| HFC352  | Fitting - Center Support Hyundai                         | 63    |