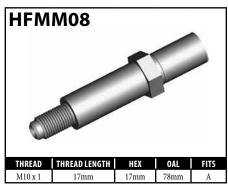

### **METRIC FEMALE FITTINGS – CLIP OR BOLT-ON MOUNT**





















### **METRIC FEMALE FITTINGS – BULKHEAD OR SPLINE MOUNT**

















### **METRIC FEMALE FITTINGS - BRACKET MOUNT**



























A = Asian





### **METRIC FEMALE FITTINGS - BRACKET MOUNT**















# DID YOU KNOW?

The purpose of the circular groove on the fitting crimp shell is threefold.

- 1. It helps to differentiate BQ fittings from others.
- 2. It acts as a depth guide for the hose installation.
- 3. It is used as a crimp setting guide for the economy crimping systems.



A = AsianEU = European US = United States

UNI = Universal

V = Various

### **METRIC MALE FITTINGS - STANDARD MOUNT**

























### **METRIC MALE FITTINGS – BULKHEAD OR CLIP MOUNT**





















### **RUBBER BRAKE HOSE & ACCESSORIES**

# **Rubber Brake Hose**



#### Product details for BQ101 / BQ103:

- Two-braid PVA-reinforced hose
- Meets FMVSS-106 and SAE J1401 specifications
- Temperature range -50°C to 121°C
- Compatible with DOT 3, DOT 4 and most non-petroleum based brake fluids, including silicone

**BQ202** 

- Excellent moisture resistance
- Superior weather-resistant cover material



Insulating Hose Thick (10ft Length)



Insulating Hose Thin (50ft Length)



Plastic Protector Spring (19.5" Length)



Hose Protector Spring
(16" Length — Pack of 6)



Strain Reliever
For rubber brake hoses



Fitting Shoulder Clips (Pack of 20)



Bracket Retaining Screws (Pack of 50)



### **Heat