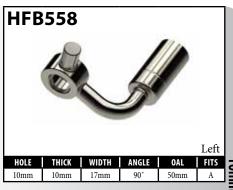

# **New Part Numbers**

Many of these fittings are quite new. Others have been around for a while but were introduced after publication of the previous version of the Dealer Catalog (version 10.1).

| PART#   | DESCRIPTION                                              | PAGE# |
|---------|----------------------------------------------------------|-------|
| BQ103   | 1/8" Brake Hose - House Brand                            | 58    |
| BQ302BK | 1/8" ID S/S Braided Hose (Solid Black Jacket)            | 74    |
| BQB317  | Bracket - Fitting (Land Rover)                           | 67    |
| BQB318  | Bracket - Fitting (Land Rover)                           | 67    |
| BQB319  | Bracket - Fitting (Land Rover)                           | 67    |
| HF93    | Fitting - Male Swivel Nut 1/2 x 20NF                     | 5     |
| HF137   | Fitting - Male Swivel Nut M12 x 1 (90°)                  | 6     |
| HF150   | Fitting - Male Swivel Nut 3/8"x24NF with 5/8" Hex        | 4     |
| HF313   | Fitting - Hose Joiner Clip Mount                         | 8     |
| HF314   | Fitting - Hose Joiner Clip Mount                         | 8     |
| HFB165  | Fitting - Banjo 7/16 x 9/16"                             | 18    |
| HFB166  | Fitting - Banjo 7/16 x 9/16"                             | 18    |
| HFB312  | Fitting - Banjo 12 x 8mm                                 | 20    |
| HFB497  | Fitting - Banjo 11 x 14.8mm ('72 - '76 Ford Thunderbird) | 28    |
| HFB498  | Fitting - Banjo 11 x 14.8mm ('72 - '76 Ford Thunderbird) | 28    |
| HFB528  | Fitting - Banjo 10 x 10mm (Hyundai Sonata)               | 13    |
| HFB541  | Fitting - Banjo 10 x 10mm (Mazda 2)                      | 16    |
| HFB542  | Fitting - Banjo 10 x 10mm (Mazda 2)                      | 16    |
| HFB543  | Fitting - Banjo 10 x 10mm (Hyundai Accent/ I20)          | 32    |
| HFB544  | Fitting - Banjo 10 x 10mm (Hyundai Accent/ I20)          | 32    |
| HFB545  | Fitting - Banjo 10 x 10mm (Hyundai Accent/ I20)          | 32    |
| HFB546  | Fitting - Banjo 10 x 10mm (Hyundai Accent/ I20)          | 32    |
| HFB547  | Fitting - Banjo 10 x 10mm (Hyundai ix35/Kia Sportage)    | 32    |
| HFB548  | Fitting - Banjo 10 x 10mm (Hyundai ix35/Kia Sportage)    | 32    |
| HFB549  | Fitting - Banjo 10 x 10mm (Kia Forte)                    | 32    |
| HFB550  | Fitting - Banjo 10 x 10mm (Kia Forte)                    | 32    |
| HFB551  | Fitting - Banjo 10 x 10mm (Mazda 6)                      | 32    |
| HFB552  | Fitting - Banjo 10 x 10mm (Mazda 6)                      | 32    |
| HFB555  | Fitting - Banjo 10 x 10mm (Hyundai Veloster)             | 33    |
| HFB556  | Fitting - Banjo 10 x 10mm (Hyundai Veloster)             | 33    |
| HFB557  | Fitting - Banjo 10 x 10mm (Hyundai Sonata)               | 23    |
| HFB558  | Fitting - Banjo 10 x 10mm (Hyundai Veloster/Elantra)     | 33    |
| HFB559  | Fitting - Banjo 10 x 10mm (Hyundai Veloster/Elantra)     | 33    |
| HFB560  | Fitting - Banjo 10 x 10mm (Chevy Colorado)               | 33    |
| HFB561  | Fitting - Banjo 10 x 10mm (Chevy Colorado)               | 33    |
| HFB564  | Fitting - Banjo 10 x 10mm (Subaru Outback)               | 23    |
| HFC348  | Fitting - Center Support Jeep                            | 62    |
| HFC349  | Fitting - Center Support Land Rover                      | 62    |
| HFC350  | Fitting - Center Support Land Rover                      | 63    |
| HFC351  | Fitting - Center Support Hyundai                         | 63    |
| HFC352  | Fitting - Center Support Hyundai                         | 63    |