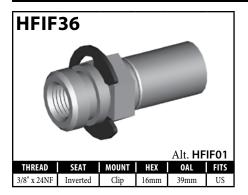

#### **IMPERIAL FEMALE FITTINGS - CLIP MOUNT**

A = Asian EU = European US = United States UNI = Universal V = Various

## **IMPERIAL FEMALE FITTINGS – CLIP MOUNT**

# **DID YOU KNOW?**

Manufacturers design fittings to suit the resources available to them. For instance some manufacturers make their female fittings with a 3/4" hex to give them a shoulder to mount to, but others prefer to make them from 5/8" hex and then supply a shoulder clip for the shoulder to mount to. BrakeQuip supplies these in both styles. Therefore the following fittings are equivalent:

HFIF01 and HFIF36, HFIF02 and HFIF24, HFIF05 and HFIF45.

A = Asian EU = European US = United States UNI = Universal V = Various