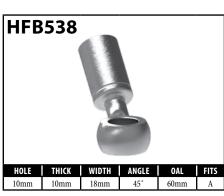

# **New Part Numbers**

Many of these fittings are quite new. Others have been around for a while but were introduced after publication of the previous version of the Dealer Catalog (version 10.1).

| PART#   | DESCRIPTION                                              | PAGE# |
|---------|----------------------------------------------------------|-------|
| BQ103   | 1/8" Brake Hose - House Brand                            | 58    |
| BQ302BK | 1/8" ID S/S Braided Hose (Solid Black Jacket)            | 74    |
| BQB317  | Bracket - Fitting (Land Rover)                           | 67    |
| BQB318  | Bracket - Fitting (Land Rover)                           | 67    |
| BQB319  | Bracket - Fitting (Land Rover)                           | 67    |
| HF93    | Fitting - Male Swivel Nut 1/2 x 20NF                     | 5     |
| HF137   | Fitting - Male Swivel Nut M12 x 1 (90°)                  | 6     |
| HF150   | Fitting - Male Swivel Nut 3/8"x24NF with 5/8" Hex        | 4     |
| HF313   | Fitting - Hose Joiner Clip Mount                         | 8     |
| HF314   | Fitting - Hose Joiner Clip Mount                         | 8     |
| HFB165  | Fitting - Banjo 7/16 x 9/16"                             | 18    |
| HFB166  | Fitting - Banjo 7/16 x 9/16"                             | 18    |
| HFB312  | Fitting - Banjo 12 x 8mm                                 | 20    |
| HFB497  | Fitting - Banjo 11 x 14.8mm ('72 - '76 Ford Thunderbird) | 28    |
| HFB498  | Fitting - Banjo 11 x 14.8mm ('72 - '76 Ford Thunderbird) | 28    |
| HFB528  | Fitting - Banjo 10 x 10mm (Hyundai Sonata)               | 13    |
| HFB541  | Fitting - Banjo 10 x 10mm (Mazda 2)                      | 16    |
| HFB542  | Fitting - Banjo 10 x 10mm (Mazda 2)                      | 16    |
| HFB543  | Fitting - Banjo 10 x 10mm (Hyundai Accent/ I20)          | 32    |
| HFB544  | Fitting - Banjo 10 x 10mm (Hyundai Accent/ I20)          | 32    |
| HFB545  | Fitting - Banjo 10 x 10mm (Hyundai Accent/ I20)          | 32    |
| HFB546  | Fitting - Banjo 10 x 10mm (Hyundai Accent/ I20)          | 32    |
| HFB547  | Fitting - Banjo 10 x 10mm (Hyundai ix35/Kia Sportage)    | 32    |
| HFB548  | Fitting - Banjo 10 x 10mm (Hyundai ix35/Kia Sportage)    | 32    |
| HFB549  | Fitting - Banjo 10 x 10mm (Kia Forte)                    | 32    |
| HFB550  | Fitting - Banjo 10 x 10mm (Kia Forte)                    | 32    |
| HFB551  | Fitting - Banjo 10 x 10mm (Mazda 6)                      | 32    |
| HFB552  | Fitting - Banjo 10 x 10mm (Mazda 6)                      | 32    |
| HFB555  | Fitting - Banjo 10 x 10mm (Hyundai Veloster)             | 33    |
| HFB556  | Fitting - Banjo 10 x 10mm (Hyundai Veloster)             | 33    |
| HFB557  | Fitting - Banjo 10 x 10mm (Hyundai Sonata)               | 23    |
| HFB558  | Fitting - Banjo 10 x 10mm (Hyundai Veloster/Elantra)     | 33    |
| HFB559  | Fitting - Banjo 10 x 10mm (Hyundai Veloster/Elantra)     | 33    |
| HFB560  | Fitting - Banjo 10 x 10mm (Chevy Colorado)               | 33    |
| HFB561  | Fitting - Banjo 10 x 10mm (Chevy Colorado)               | 33    |
| HFB564  | Fitting - Banjo 10 x 10mm (Subaru Outback)               | 23    |
| HFC348  | Fitting - Center Support Jeep                            | 62    |
| HFC349  | Fitting - Center Support Land Rover                      | 62    |
| HFC350  | Fitting - Center Support Land Rover                      | 63    |
| HFC351  | Fitting - Center Support Hyundai                         | 63    |
| HFC352  | Fitting - Center Support Hyundai                         | 63    |