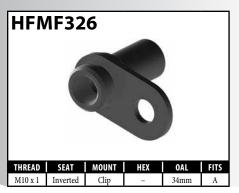

### **METRIC FEMALE FITTINGS - BRACKET MOUNT**

A = Asian

### **METRIC FEMALE FITTINGS - BRACKET MOUNT**