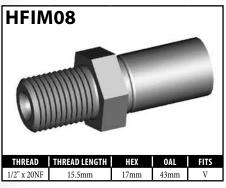

# **IMPERIAL MALE FITTINGS – STANDARD MOUNT**

A = Asian

EU = European

V = Various

UNI = Universal

US = United States