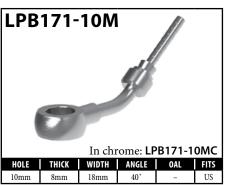

## **Chrome Fittings**

| PART#         | DESCRIPTION                          | PAGE# |
|---------------|--------------------------------------|-------|
| LP09W-6C      | Female Swivel Nut 3/8NF              | 76    |
| LP10W-6C      | Female Swivel Nut 3/8NF - 45°        | 76    |
| LP11W-6C      | Female Swivel Nut 3/8NF - 90°        | 77    |
| LP12W-7C      | Female Swivel Nut 7/16" x 20NF       | 77    |
| LP13W-7C      | Female Swivel Nut 7/16" x 20NF - 45° | 77    |
| LP14W-7C      | Female Swivel Nut 7/16" x 20NF - 90° | 77    |
| LP16-6C       | Male Swivel Nut 3/8"x24NF            | 77    |
| LP17-6C       | Male Swivel Nut 3/8"x24NF - 90°      | 77    |
| LP33-6C       | Male Swivel Nut 3/8"x24NF - 45°      | 77    |
| LP45-6C       | Male Swivel Nut 3/8NF - 35°          | 77    |
| LP46-6C       | Male Swivel Nut 3/8NF - 90°          | 77    |
| LPB01-10MC    | Banjo 10 x 8mm                       | 78    |
| LPB09-10MC    | Banjo 10 x 10mm                      | 78    |
| LPB171-10MC   | Banjo 10 x 8.5mm - 40°               | 78    |
| LPB178-7C     | Banjo 7/16" x 8.5mm - 40°            | 78    |
| LPB448-7C     | Banjo 7/16 x 10mm                    | 78    |
| LPIF01-6C     | Female 3/8" x 24NF                   | 79    |
| LPIF126-6C    | Female 3/8" x 24NF                   | 79    |
| LPMF01-M10X1C | Female M10 x 1                       | 80    |