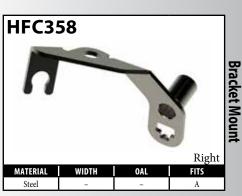

| PART#      | DESCRIPTION                                                        | PAGE# |
|------------|--------------------------------------------------------------------|-------|
| HFC353     | Fitting - Center Support Hyundai                                   | 63    |
| HFC354     | Fitting - Center Support Hyundai                                   | 63    |
| HFC355     | Fitting - Center Support Hyundai                                   | 63    |
| HFC356     | Fitting - Center Support Hyundai                                   | 63    |
| HFC357     | Fitting - Center Support Hyundai                                   | 63    |
| HFC358     | Fitting - Center Support Hyundai                                   | 63    |
| HFC359     | Fitting - Center Support Hyundai                                   | 63    |
| HFC360     | Fitting - Center Support Hyundai                                   | 63    |
| HFC361     | Fitting - Center Support Hyundai                                   | 63    |
| HFC362     | Fitting - Center Support Hyundai                                   | 63    |
| HFC363     | Fitting - Center Support Chevy                                     | 63    |
| HFC364     | Fitting - Center Support Chevy                                     | 63    |
| HFIF172    | Fitting - Female 7/16" x 20NF                                      | 36    |
| HFIM30     | Fitting - Male 1/2" x 20NF Special                                 | 45    |
| HFIM35     | Fitting - Male 3/8" x 24NF                                         | 45    |
| HFIM36     | Fitting - Male 3/8" x 24NF                                         | 45    |
| HFMF122    | Fitting - Female M14 x 1.5                                         | 48    |
| HFMF191    | Fitting - Female M12 x 1 (DPS) (same as <b>HFMF91</b> except seat) | 50    |
| HFMF360    | Fitting - Female M12 x 1 (DPS)                                     | 51    |
| HFMF377    | Fitting - Female M10 x 1 (DPS) (Hyundai)                           | 55    |
| HFMF378    | Fitting - Female M10 x 1 (DPS) (Hyundai)                           | 55    |
| HFMF379    | Fitting - Female M10 x 1 (DPS) (Hyundai)                           | 55    |
| HFMF380    | Fitting - Female M10 x 1 (DPS) (Hyundai)                           | 55    |
| HFMF381    | Fitting - Female M10 x 1 (DPS) (Hyundai)                           | 51    |
| HFMF382    | Fitting - Female M10 x 1 (DPS) (Hyundai)                           | 51    |
| HFMF383    | Fitting - Female M10 x 1 (DPS) (Hyundai)                           | 52    |
| HFMF384    | Fitting - Female M10 x 1 (DPS) (Hyundai)                           | 52    |
| HFMF385    | Fitting - Female M10 x 1 (DPS) (Hyundai)                           | 52    |
| HFMF386    | Fitting - Female M10 x 1 (DPS) (Hyundai)                           | 52    |
| LP01-5     | Fitting - Lifesaver 8mm                                            | 76    |
| LP124SS    | Crimp Tee with Mount - LP Stainless                                | 80    |
| LP125      | Fitting - Male Swivel Nut M10x1 DIN 90°                            | 77    |
| LP126      | Fitting - Male Swivel Nut M10x1 DIN 45°                            | 77    |
| LP127      | Fitting - Male Swivel Nut M10x1 DIN Short Tube                     | 77    |
| LPC331     | Fitting - Center Support                                           | 75    |
| LPIM02-6SS | Fitting - Male 3/8" x 24NF Stainless                               | 79    |
| PSHF112    | Fitting - Power Steering 5/16" (and 8mm) Compression               | 83    |
| PSHF133    | Fitting - Power Steering Universal 10mm x 500mm                    | 84    |
| PSHFB130   | Fitting - Power Steering Banjo 14mm x 17.3mm                       | 84    |
| PSHFB132   | Fitting - Power Steering Banjo 14mm x 17.3mm                       | 84    |