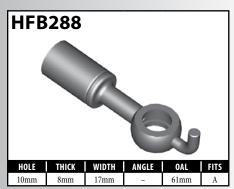

#### **DID YOU KNOW?**

As it is impossible to stock every fitting, BrakeQuip supplies lifesavers to fill in the gaps. Currently BrakeQuip offers five lifesavers, making it easy and efficient for you to reuse the original fitting.

The **HF01** and **HF26** are both designed to work with most standard fittings. Also, both can be used to make fittings with custom tube forms: the **HF01** is for use with 3/16" tube, while the **HF26** is for use with 1/4" tube.

The **HF27** is designed to suit all fittings that have a 5/16" tube. The **HF120** is designed to reuse all banjo fittings that have

The **HF05** is designed to reuse all center support fittings.



A = Asian

7mm shank, such as the HFB09.

EU = European

US = United States

UNI = Universal

























































































































US = United States

UNI = Universal































A = Asian EU = European

US = United States

UNI = Universal



























#### CAUTION is reference guid

Illustrations shown in this reference guide may vary slightly in detail from actual parts due to manufacturer's tolerances and design differences. Note: Illustrations not to scale.

#### **DISCLAIMER NOTICE**

The illustrations and data contained in this illustrated reference guide are intended as an aid in identifying the various products and have been obtained and developed from the specifications and information available. Although BrakeQuip believes that such illustrations and data are correct, errors may exist and furt