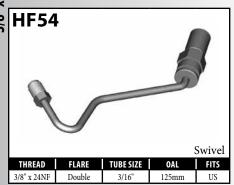

#### **GENERAL FITTINGS – MALE SWIVEL**

A = Asian

EU = European

US = United States

#### **GENERAL FITTINGS – MALE SWIVEL**

A = Asian