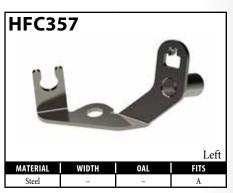

| PART#      | DESCRIPTION                                                        | PAGE# |
|------------|--------------------------------------------------------------------|-------|
| HFC353     | Fitting - Center Support Hyundai                                   | 63    |
| HFC354     | Fitting - Center Support Hyundai                                   | 63    |
| HFC355     | Fitting - Center Support Hyundai                                   | 63    |
| HFC356     | Fitting - Center Support Hyundai                                   | 63    |
| HFC357     | Fitting - Center Support Hyundai                                   | 63    |
| HFC358     | Fitting - Center Support Hyundai                                   | 63    |
| HFC359     | Fitting - Center Support Hyundai                                   | 63    |
| HFC360     | Fitting - Center Support Hyundai                                   | 63    |
| HFC361     | Fitting - Center Support Hyundai                                   | 63    |
| HFC362     | Fitting - Center Support Hyundai                                   | 63    |
| HFC363     | Fitting - Center Support Chevy                                     | 63    |
| HFC364     | Fitting - Center Support Chevy                                     | 63    |
| HFIF172    | Fitting - Female 7/16" x 20NF                                      | 36    |
| HFIM30     | Fitting - Male 1/2" x 20NF Special                                 | 45    |
| HFIM35     | Fitting - Male 3/8" x 24NF                                         | 45    |
| HFIM36     | Fitting - Male 3/8" x 24NF                                         | 45    |
| HFMF122    | Fitting - Female M14 x 1.5                                         | 48    |
| HFMF191    | Fitting - Female M12 x 1 (DPS) (same as <b>HFMF91</b> except seat) | 50    |
| HFMF360    | Fitting - Female M12 x 1 (DPS)                                     | 51    |
| HFMF377    | Fitting - Female M10 x 1 (DPS) (Hyundai)                           | 55    |
| HFMF378    | Fitting - Female M10 x 1 (DPS) (Hyundai)                           | 55    |
| HFMF379    | Fitting - Female M10 x 1 (DPS) (Hyundai)                           | 55    |
| HFMF380    | Fitting - Female M10 x 1 (DPS) (Hyundai)                           | 55    |
| HFMF381    | Fitting - Female M10 x 1 (DPS) (Hyundai)                           | 51    |
| HFMF382    | Fitting - Female M10 x 1 (DPS) (Hyundai)                           | 51    |
| HFMF383    | Fitting - Female M10 x 1 (DPS) (Hyundai)                           | 52    |
| HFMF384    | Fitting - Female M10 x 1 (DPS) (Hyundai)                           | 52    |
| HFMF385    | Fitting - Female M10 x 1 (DPS) (Hyundai)                           | 52    |
| HFMF386    | Fitting - Female M10 x 1 (DPS) (Hyundai)                           | 52    |
| LP01-5     | Fitting - Lifesaver 8mm                                            | 76    |
| LP124SS    | Crimp Tee with Mount - LP Stainless                                | 80    |
| LP125      | Fitting - Male Swivel Nut M10x1 DIN 90°                            | 77    |
| LP126      | Fitting - Male Swivel Nut M10x1 DIN 45°                            | 77    |
| LP127      | Fitting - Male Swivel Nut M10x1 DIN Short Tube                     | 77    |
| LPC331     | Fitting - Center Support                                           | 75    |
| LPIM02-6SS | Fitting - Male 3/8" x 24NF Stainless                               | 79    |
| PSHF112    | Fitting - Power Steering 5/16" (and 8mm) Compression               | 83    |
| PSHF133    | Fitting - Power Steering Universal 10mm x 500mm                    | 84    |
| PSHFB130   | Fitting - Power Steering Banjo 14mm x 17.3mm                       | 84    |
| PSHFB132   | Fitting - Power Steering Banjo 14mm x 17.3mm                       | 84    |