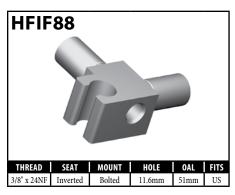

### **IMPERIAL FEMALE FITTINGS – BOLT-ON MOUNT**

A = Asian

V = Various

### **IMPERIAL FEMALE FITTINGS – BOLT-ON MOUNT**

A = Asian EU = European US = United States UNI = Universal