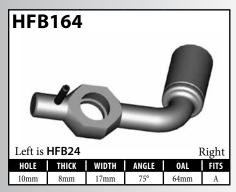

#### **BANJO FITTINGS - TUBE STYLE - EITHER SIDE**

#### **DID YOU KNOW?**

Some banjo fittings have offset holes. The resulting asymmetry in the banjo head orients the fitting for use on only one side of the vehicle. For fittings that do not have other orienting features (clocking of the banjo head, for example), BrakeQuip has centered the banjo hole so that a single, non-oriented fitting can be used on either side of the vehicle.