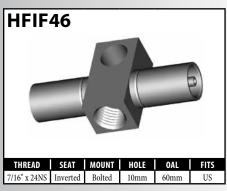

#### **IMPERIAL FEMALE FITTINGS - CLIP MOUNT**

A = Asian EU = European US = United States UNI = Universal V = Various

## **IMPERIAL FEMALE FITTINGS – CLIP MOUNT**