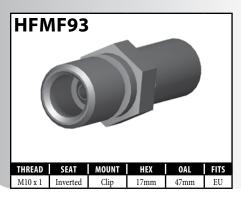

d. When in doubt, supply a **BQ13** nut with the fitting.











A = Asian EU = European US = United States UNI = Universal V = Various

### **IMPERIAL FEMALE FITTINGS – BRACKET MOUNT**































V = Various

### **IMPERIAL FEMALE FITTINGS – BRACKET MOUNT**

















A = Asian EU = European US = United States UNI = Universal V = Various

# **IMPERIAL MALE FITTINGS – STANDARD MOUNT**



























A = Asian

EU = European





V = Various

UNI = Universal

US = United States

## **IMPERIAL MALE FITTINGS – STANDARD OR BOLT-ON MOUNT**





















A = Asian EU = European US = United States UNI = Universal V = Various

## **IMPERIAL MALE FITTINGS – BULKHEAD OR CLIP MOUNT**





































































































































































### **METRIC FEMALE FITTINGS – CLIP OR BOLT-ON MOUNT**





















### **METRIC FEMALE FITTINGS – BULKHEAD OR SPLINE MOUNT**

















### **METRIC FEMALE FITTINGS - BRACKET MOUNT**



























A = Asian





### **METRIC FEMALE FITTINGS - BRACKET MOUNT**















# DID YOU KNOW?

The purpose of the circular groove on the fitting crimp shell is threefold.

- 1. It helps to differentiate BQ fittings from others.
- 2. It acts as a depth guide for the hose installation.
- 3. It is used as a crimp setting guide for the economy crimping systems.



A = AsianEU = European US = United States

UNI = Universal

V = Various

### **METRIC MALE FITTINGS - STANDARD MOUNT*