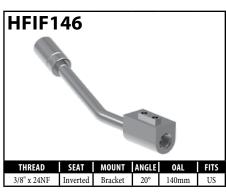

### **IMPERIAL FEMALE FITTINGS – BRACKET MOUNT**

V = Various

### **IMPERIAL FEMALE FITTINGS – BRACKET MOUNT**

A = Asian EU = European US = United States UNI = Universal V = Various