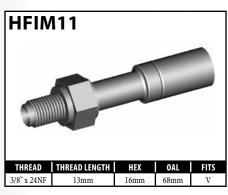

# **IMPERIAL MALE FITTINGS – STANDARD MOUNT**

A = Asian

EU = European

V = Various

UNI = Universal

US = United States

## **IMPERIAL MALE FITTINGS – STANDARD OR BOLT-ON MOUNT**

A = Asian EU = European US = United States UNI = Universal V = Various