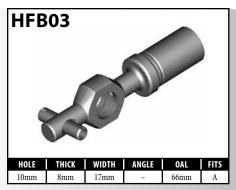

## **Hose Fitting Numbering System**

HF = Hose Fitting (These two letters are used for computer number finding only.) Fittings that don't fall into one of the categories below have the prefix HF only.

| PREFIX          | DESCRIPTION                                     | EXAMPLE |
|-----------------|-------------------------------------------------|---------|
| HF01 – HF       | Hose Fittings of a<br>Miscellaneous Nature      |         |
| HFIM01 – HFIM   | Male Fittings<br>(Imperial Thread)              |         |
| HFMM01 – HFMM   | Male Fittings<br>(Metric Thread)                |         |
| HFIF01 – HFIF   | Female Fittings<br>(Imperial Thread)            |         |
| HFMF01 – HFMF   | Female Fittings (Metric<br>Thread)              |         |
| HFB01 – HFB     | Banjo Fittings                                  |         |
| HFC01 – HFC     | Center Support Fittings                         |         |
| HFIFX01 – HFIFX | Female Imperial Thread<br>(External Thread)     |         |
| HFMFX01 – HFMFX | Female Metric Thread<br>(External Thread)       |         |
| BQ              | Any items that are not a crimpable hose fitting | 8 % 6   |