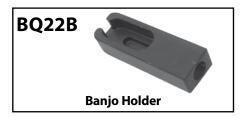

BQ206S and BQ206HS Test Cones are designed for testing female swivel fittings and female fittings with a drill point seat

## **System Aids**







**Constriction Gauge** 



**Rear Crimp Setting Tool** 



**Pro System Crimp Setting Tool** 



**Countersink Drill Bit** 



**Econo System Crimp Setting Spade** 



**Economy System Crimp Setting Clip** 

## **SYSTEM AIDS & ACCESSORIES**

## BQ1020

## Banjo Blocking-Off Tool

A professional tool for blocking-off banjo fittings. Ideal for blocking off brake hoses with banjo fittings during maintenance & trouble shooting. Copper Washer sealing surfaces allows for sealing high pressures. Easy to use & reliable. Fits banjos holes 3/8" to 5/8". Use lubrication on O-Rings.

## Banjo Bending Bar for HFB fittings Use in conjunction with BQ22B





## **Fitting Plugs**

The ideal fitting for blanking off high pressure fluid ports. Fitting design has a universal seat so no sealing compounds necessary.

## FEATURES:

- Zinc plated for corrosion resistance
- Imperial & Metric Threads





To order see Part No. BQ7012.

Assortment kit available.





| PART NO. | DESCRIPTION | THREAD       | A     | В    |
|----------|-------------|--------------|-------|------|
| BQ18     | Male Plug   | M10 x 1      | 5mm   | 10mm |
| BQ19     | Male Plug   | 3/8" x 24NF  | 3/16" | 10mm |
| BQ26     | Male Plug   | 7/16" x 24NS | 1/4"  | 11mm |
| BQ160    | Female Plug | 3/8" x 24NF  | 1/2"  | 15mm |
| BQ161    | Female Plug | 7/16" x 24NS | 9/16" | 15mm |
| BQ162    | Female Plug | 7/16" x 20NF | 9/16" | 15mm |
| BQ163    | Female Plug | 1/2" x 20