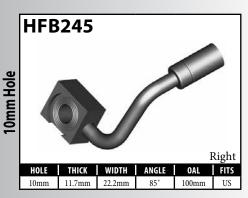

#### **BANJO FITTINGS - TUBE STYLE - EITHER SIDE**

#### **DID YOU KNOW?**

Some banjo fittings have offset holes. The resulting asymmetry in the banjo head orients the fitting for use on only one side of the vehicle. For fittings that do not have other orienting features (clocking of the banjo head, for example), BrakeQuip has centered the banjo hole so that a single, non-oriented fitting can be used on either side of the vehicle.