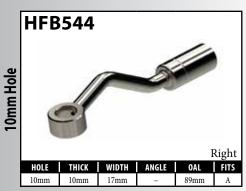

# **New Part Numbers**

Many of these fittings are quite new. Others have been around for a while but were introduced after publication of the previous version of the Dealer Catalog (version 10.1).

| PART#   | DESCRIPTION                                              | PAGE# |
|---------|----------------------------------------------------------|-------|
| BQ103   | 1/8" Brake Hose - House Brand                            | 58    |
| BQ302BK | 1/8" ID S/S Braided Hose (Solid Black Jacket)            | 74    |
| BQB317  | Bracket - Fitting (Land Rover)                           | 67    |
| BQB318  | Bracket - Fitting (Land Rover)                           | 67    |
| BQB319  | Bracket - Fitting (Land Rover)                           | 67    |
| HF93    | Fitting - Male Swivel Nut 1/2 x 20NF                     | 5     |
| HF137   | Fitting - Male Swivel Nut M12 x 1 (90°)                  | 6     |
| HF150   | Fitting - Male Swivel Nut 3/8"x24NF with 5/8" Hex        | 4     |
| HF313   | Fitting - Hose Joiner Clip Mount                         | 8     |
| HF314   | Fitting - Hose Joiner Clip Mount                         | 8     |
| HFB165  | Fitting - Banjo 7/16 x 9/16"                             | 18    |
| HFB166  | Fitting - Banjo 7/16 x 9/16"                             | 18    |
| HFB312  | Fitting - Banjo 12 x 8mm                                 | 20    |
| HFB497  | Fitting - Banjo 11 x 14.8mm ('72 - '76 Ford Thunderbird) | 28    |
| HFB498  | Fitting - Banjo 11 x 14.8mm ('72 - '76 Ford Thunderbird) | 28    |
| HFB528  | Fitting - Banjo 10 x 10mm (Hyundai Sonata)               | 13    |
| HFB541  | Fitting - Banjo 10 x 10mm (Mazda 2)                      | 16    |
| HFB542  | Fitting - Banjo 10 x 10mm (Mazda 2)                      | 16    |
| HFB543  | Fitting - Banjo 10 x 10mm (Hyundai Accent/ I20)          | 32    |
| HFB544  | Fitting - Banjo 10 x 10mm (Hyundai Accent/ I20)          | 32    |
| HFB545  | Fitting - Banjo 10 x 10mm (Hyundai Accent/ I20)          | 32    |
| HFB546  | Fitting - Banjo 10 x 10mm (Hyundai Accent/ I20)          | 32    |
| HFB547  | Fitting - Banjo 10 x 10mm (Hyundai ix35/Kia Sportage)    | 32    |
| HFB548  | Fitting - Banjo 10 x 10mm (Hyundai ix35/Kia Sportage)    | 32    |
| HFB549  | Fitting - Banjo 10 x 10mm (Kia Forte)                    | 32    |
| HFB550  | Fitting - Banjo 10 x 10mm (Kia Forte)                    | 32    |
| HFB551  | Fitting - Banjo 10 x 10mm (Mazda 6)                      | 32    |
| HFB552  | Fitting - Banjo 10 x 10mm (Mazda 6)                      | 32    |
| HFB555  | Fitting - Banjo 10 x 10mm (Hyundai Veloster)             | 33    |
| HFB556  | Fitting - Banjo 10 x 10mm (Hyundai Veloster)             | 33    |
| HFB557  | Fitting - Banjo 10 x 10mm (Hyundai Sonata)               | 23    |
| HFB558  | Fitting - Banjo 10 x 10mm (Hyundai Veloster/Elantra)     | 33    |
| HFB559  | Fitting - Banjo 10 x 10mm (Hyundai Veloster/Elantra)     | 33    |
| HFB560  | Fitting - Banjo 10 x 10mm (Chevy Colorado)               | 33    |
| HFB561  | Fitting - Banjo 10 x 10mm (Chevy Colorado)               | 33    |
| HFB564  | Fitting - Banjo 10 x 10mm (Subaru Outback)               | 23    |
| HFC348  | Fitting - Center Support Jeep                            | 62    |
| HFC349  | Fitting - Center Support Land Rover                      | 62    |
| HFC350  | Fitting - Center Support Land Rover                      | 63    |
| HFC351  | Fitting - Center Support Hyundai                         | 63    |
| HFC352  | Fitting - Center Support Hyundai                         | 63    |