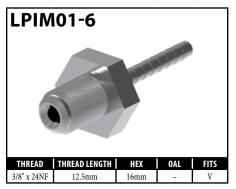

## EDUCATIONAL INFORMATION Equivalence Between Standard and LP Brake Fittings

| PART#            | STAINLESS                               | LP                             | LP STAINLESS | LP CHROME     | LP 3-PIECE SYSTEM                                         | DESCRIPTION                                        |
|------------------|-----------------------------------------|--------------------------------|--------------|---------------|-----------------------------------------------------------|----------------------------------------------------|
| HF01             |                                         | LP01-3                         | LP01-3SS     |               |                                                           | Lifesaver - 3/16"                                  |
| HF06             |                                         | LP06-7                         |              |               |                                                           | Male Swivel Nut 7/16"x24NS (90°)                   |
| HF07             | HF07SS                                  |                                |              |               |                                                           | Male Swivel Nut 7/16"x24NS (45°)                   |
| HF09             | HF09SS                                  |                                |              |               | LPS-T-JIC with BQ9151                                     | Female Swivel Nut 3/8NF (Straight)                 |
| HF09W            | HF09WSS                                 | LP09W-6                        |              | LP09W-6C      |                                                           | Female Swivel Nut 3/8NF (Straight)                 |
| HF10             |                                         | LP10W-6                        |              |               |                                                           | Female Swivel Nut 3/8NF (45°)                      |
| HF11             | HF11SS                                  | LP11-6                         |              |               |                                                           | Female Swivel Nut 3/8NF (90°)                      |
| HF12             | HF12SS                                  | LP12W-7                        |              | LP12W-7C      | LPS-T-JIC with BQ9150                                     | Female Swivel Nut 7/16NF (Straight)                |
| HF13             | HF13SS                                  | LP13W-7                        |              | LP13W-7C      |                                                           | Female Swivel Nut 7/16NF (45°)                     |
| HF14             | HF14SS                                  | LP14W-7                        |              |               |                                                           | Female Swivel Nut 7/16NF (90°)                     |
| HF15             | HF15SS                                  |                                |              |               |                                                           | Male Swivel Nut 7/16"x24NS                         |
| HF16             | HF16SS                                  | LP16-6                         |              |               |                                                           | Male Swivel Nut 3/8"x24NF                          |
| HF17             | HF17SS                                  | LP17-6                         |              |               |                                                           | Male Swivel Nut 3/8"x24NF (90°)                    |
| HF26             |                                         | LP01-4                         |              |               |                                                           | Lifesaver - 1/4"                                   |
| HF27             |                                         | LP01-5                         |              |               |                                                           | Lifesaver - 5/16"                                  |
| HF30             | HF30SS                                  |                                |              |               |                                                           | 3/16" Compression                                  |
| HF31             | HF31SS                                  |                                |              |               |                                                           | 1/4" Compression                                   |
| HF33             |                                         | LP33-6                         |              |               |                                                           | Male Swivel Nut 3/8"x24NF (45°)                    |
| HF34             |                                         | LP34-M10X1                     |              |               |                                                           | Male Swivel Nut M10x1                              |
| HF45SS           |                                         | LP45-6                         |              |               |                                                           | Harley Davidson (Stainless)                        |
| HF82             |                                         | LP82-M10X1                     |              |               |                                                           | Male Swivel Nut M10x1 DIN Flare                    |
| HFB01            |                                         | LPB01-10M                      | LPB01-10MSS  |               |                                                           | Banjo 10 x 8mm                                     |
| HFB09            | HFB09SS                                 | LPB09-10M                      | LPB09-10MSS  | LPB09-10MC    |                                                           | Banjo 10 x 10mm                                    |
| HFB12            |                                         | LPB12-10M                      |              |               |                                                           | Banjo 10 x 13mm                                    |
| HFB34            | HFB34SS                                 |                                |              |               |                                                           | Banjo 10 x 8mm (Extra long Neck)                   |
| HFB37            | HFB37SS                                 |                                |              |               |                                                           | Banjo 10 x 10mm (Extra long Neck)                  |
| HFB47            | HFB47SS                                 | LPB47-12M                      |              |               |                                                           | Banjo 12 x 10mm                                    |
| HFB448           |                                         | LPB448-7                       | LPB448-7SS   |               |                                                           | Banjo 7/16" x 10mm                                 |
| HFB493           |                                         | LPB493-10M                     |              |               |                                                           | Banjo 10 x 12.7mm                                  |
| HFB494           |                                         | LPB494-10M                     |              |               |                                                           | Banjo 10 x 12.7mm                                  |
| HFC01            |                                         | LPC01                          |              |               |                                                           | Center Support (Alt HFC13)                         |
| HFC05            |                                         | LPC05                          |              |               |                                                           | Center Support Honda                               |
| HFC06            |                                         | LPC06                          |              |               |                                                           | Center Support Toyota                              |
| HFC07            |                                         | LPC07                          |              |               |                                                           | Center Support Nissan (19mm Flats)                 |
| HFC09            |                                         | LPC09                          |              |               |                                                           | Center Support (Subaru)                            |
| HFC17            |                                         | LPC17                          |              |               |                                                           | Center Support (USA)                               |
| HFC301           |                                         | LPC301                         |              |               |                                                           | Center Support                                     |
| HFC331           |                                         | LPC331                         |              |               |                                                           | Center Support                                     |
| HFIF01           | HFIF01SS                                |                                | LPIF01-6SS   |               | LPS-SI-SAE with LPIF01-6                                  | Female 3/8" x 24NF (19mm Hex) (Alt HFIF36)         |
| HFIF02           | HFIF02SS                                | LDIMO1 C                       |              |               |                                                           | Female 7/16" x 24NS (Alt HFIF24)                   |
| HFIM01           |                                         | LPIM01-6                       | LDIMO2 CCC   |               |                                                           | Male 3/8" x 24NF Short                             |
| HFIM02           | HEIMORE                                 | LPIM02-6                       | LPIM02-6SS   |               |                                                           | Male 3/8" x 24NF Long                              |
| HFIM03           | HFIM03SS                                | LPIM03-7                       |              |               |                                                           | Male 7/16" x 20NF Short                            |
| HFIM13           | UEIM10CC                                | LPIM13-7                       |              |               |                                                           | Male 7/16" x 24NS Short                            |
| HFIM19           | HFIM19SS                                | LPIM19                         |              |               |                                                           | Male 1/8" x 27NPTF                                 |
| HFIM28<br>HFIM29 |                                         | LPIM28-6                       |              |               |                                                           | Male 3/8" x 24NF (No. 3 JIC)                       |
|                  |                                         | LPIM29-7                       |              | LDMF01 M10V1C | IDC CLCAE with IDMC01 M10V1                               | Male 7/16" x 20NF (No. 4 JIC)                      |
| HFMF01<br>HFMF02 |                                         |                                |              | LPMF01-M10X1C | LPS-SI-SAE with LPMF01-M10X1 LPS-LI-SAE with LPMF02-M10X1 | Female M10 x 1 Std                                 |
| HFMF02           | HFMF04SS                                |                                |              |               | LL, 2-FI-2VE MINI FLIMLAT-IM INY I                        | Female M10 x 1 Toyota Female M10 x 1 (17mm Flats)  |
| HFMF05           | 111111111111111111111111111111111111111 |                                |              |               | LPS-SD-DIN with LPMF05-M10X1                              |                                                    |
| HFMF08           |                                         |                                |              |               | LPS-SD-DIN with LPMF08-M10X1                              | Female M10 x 1 European (DPS) Female M10 x 1 (DPS) |
| HFMM01           |                                         | LPMM01-M10X1                   |              |               | ר אווע-עכ-כ דווא אוועו באוורטס-ואו ועא ווערעכ-ני          | Male M10 x 1 (Dr3)  Male M10 x 1 (Toyota)          |
| HFMM01           |                                         | LPMM02-M10X1                   |              |               |                                                           | Male M10 x 1 (10y0ta)                              |
| HFMM02           |                                         | LPMM03-M10X1                   |              |               |                                                           | Male M10 x 1 European (14mm hex)                   |
|                  |                                         |                                |              |               |                                                           |                                                    |
|                  | HEWWOCCC                                |                                |              |               |                                                           |                                                    |
| HFMM04<br>HFMM06 | HFMM06SS                                | LPMM04-M10X125<br>LPMM06-M10X1 |              |               |                                                           | Male M10 x 1.25  Male M10 x 1 Short                |