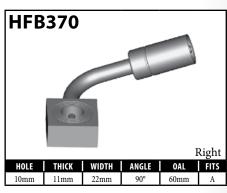

n US = United States UNI = Universal V = Various





























































A = Asian EU = European US = United States UNI = Universal V = Various







































# DID YOU KNOW?

BrakeQuip makes round style banjo fittings that have only one bend in a straight form to allow you to easily bend the banjo shank to the desired shape. You can usually bend these banjo fittings up to 90° by using the available banjo bending tools: BQ22A and BQ22B for standard banjo fittings, or BQ22C and BQ22B for low profile banjos. (See page 87 for tool listings.)



27





























































A = Asian EU = European US = United States UNI = Universal V = Various



























A = Asian



































A = Asian EU = European

US = United States

UNI = Universal











































#### **DID YOU KNOW?**

It is important to match banjo fittings with a compatible banjo bolt. If the banjo head has a fluid channel, then it doesn't matter if the banjo bolt has a groove at the inlet port. However, the fluid flow can be restricted if you combine a banjo fitting that does not have a fluid channel with a banjo bolt that does not have a groove at the inlet port.



The banjo head provides a fluid channel around the banjo bolt.



The banjo bolt has a groove at the inlet port.



There is no way for the fluid to reach the inlet port.

UNI = Universal

#### **IMPERIAL FEMALE FITTINGS - CLIP MOUNT**





























































A