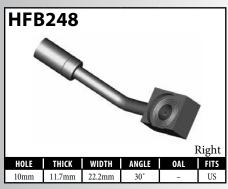

#### **BANJO FITTINGS - TUBE STYLE - EITHER SIDE**

#### **DID YOU KNOW?**

Some banjo fittings have offset holes. The resulting asymmetry in the banjo head orients the fitting for use on only one side of the vehicle. For fittings that do not have other orienting features (clocking of the banjo head, for example), BrakeQuip has centered the banjo hole so that a single, non-oriented fitting can be used on either side of the vehicle.