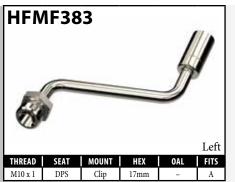

| PART#      | DESCRIPTION                                                        | PAGE# |
|------------|--------------------------------------------------------------------|-------|
| HFC353     | Fitting - Center Support Hyundai                                   | 63    |
| HFC354     | Fitting - Center Support Hyundai                                   | 63    |
| HFC355     | Fitting - Center Support Hyundai                                   | 63    |
| HFC356     | Fitting - Center Support Hyundai                                   | 63    |
| HFC357     | Fitting - Center Support Hyundai                                   | 63    |
| HFC358     | Fitting - Center Support Hyundai                                   | 63    |
| HFC359     | Fitting - Center Support Hyundai                                   | 63    |
| HFC360     | Fitting - Center Support Hyundai                                   | 63    |
| HFC361     | Fitting - Center Support Hyundai                                   | 63    |
| HFC362     | Fitting - Center Support Hyundai                                   | 63    |
| HFC363     | Fitting - Center Support Chevy                                     | 63    |
| HFC364     | Fitting - Center Support Chevy                                     | 63    |
| HFIF172    | Fitting - Female 7/16" x 20NF                                      | 36    |
| HFIM30     | Fitting - Male 1/2" x 20NF Special                                 | 45    |
| HFIM35     | Fitting - Male 3/8" x 24NF                                         | 45    |
| HFIM36     | Fitting - Male 3/8" x 24NF                                         | 45    |
| HFMF122    | Fitting - Female M14 x 1.5                                         | 48    |
| HFMF191    | Fitting - Female M12 x 1 (DPS) (same as <b>HFMF91</b> except seat) | 50    |
| HFMF360    | Fitting - Female M12 x 1 (DPS)                                     | 51    |
| HFMF377    | Fitting - Female M10 x 1 (DPS) (Hyundai)                           | 55    |
| HFMF378    | Fitting - Female M10 x 1 (DPS) (Hyundai)                           | 55    |
| HFMF379    | Fitting - Female M10 x 1 (DPS) (Hyundai)                           | 55    |
| HFMF380    | Fitting - Female M10 x 1 (DPS) (Hyundai)                           | 55    |
| HFMF381    | Fitting - Female M10 x 1 (DPS) (Hyundai)                           | 51    |
| HFMF382    | Fitting - Female M10 x 1 (DPS) (Hyundai)                           | 51    |
| HFMF383    | Fitting - Female M10 x 1 (DPS) (Hyundai)                           | 52    |
| HFMF384    | Fitting - Female M10 x 1 (DPS) (Hyundai)                           | 52    |
| HFMF385    | Fitting - Female M10 x 1 (DPS) (Hyundai)                           | 52    |
| HFMF386    | Fitting - Female M10 x 1 (DPS) (Hyundai)                           | 52    |
| LP01-5     | Fitting - Lifesaver 8mm                                            | 76    |
| LP124SS    | Crimp Tee with Mount - LP Stainless                                | 80    |
| LP125      | Fitting - Male Swivel Nut M10x1 DIN 90°                            | 77    |
| LP126      | Fitting - Male Swivel Nut M10x1 DIN 45°                            | 77    |
| LP127      | Fitting - Male Swivel Nut M10x1 DIN Short Tube                     | 77    |
| LPC331     | Fitting - Center Support                                           | 75    |
| LPIM02-6SS | Fitting - Male 3/8" x 24NF Stainless                               | 79    |
| PSHF112    | Fitting - Power Steering 5/16" (and 8mm) Compression               | 83    |
| PSHF133    | Fitting - Power Steering Universal 10mm x 500mm                    | 84    |
| PSHFB130   | Fitting - Power Steering Banjo 14mm x 17.3mm                       | 84    |
| PSHFB132   | Fitting - Power Steering Banjo 14mm x 17.3mm                       | 84    |