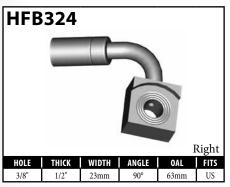

## **LOW PROFILE FITTINGS – GENERAL**

## **LOW PROFILE FITTINGS – GENERAL**

A = Asian