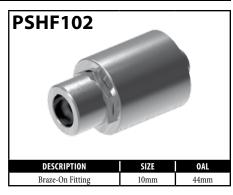

Female Lifesavers – PSHF101 (3/8") and PSHF102 (10mm) – designed for when you don't have enough room to use a compression fitting. These fittings are already countersunk. It is just a matter of cutting the existing tube at the maximum length possible and installing it into the appropriately selected fitting and brazing the tube to the fitting.