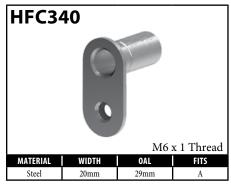

### **IMPERIAL FEMALE FITTINGS – BRACKET MOUNT**

V = Various

### **IMPERIAL FEMALE FITTINGS – BRACKET MOUNT**

A = Asian EU = European US = United States UNI = Universal V = Various