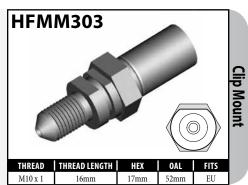

**METRIC FEMALE FITTINGS – CLIP OR BOLT-ON MOUNT**





















### **METRIC FEMALE FITTINGS – BULKHEAD OR SPLINE MOUNT**

















### **METRIC FEMALE FITTINGS - BRACKET MOUNT**



























A = Asian





### **METRIC FEMALE FITTINGS - BRACKET MOUNT**















# DID YOU KNOW?

The purpose of the circular groove on the fitting crimp shell is threefold.

- 1. It helps to differentiate BQ fittings from others.
- 2. It acts as a depth guide for the hose installation.
- 3. It is used as a crimp setting guide for the economy crimping systems.



A = AsianEU = European US = United States

UNI = Universal

V = Various

### **METRIC MALE FITTINGS - STANDARD MOUNT**

























### **METRIC MALE FITTINGS – BULKHEAD OR CLIP MOUNT**





















### **RUBBER BRAKE HOSE & ACCESSORIES**

# **Rubber Brake Hose**



#### Product details for BQ101 / BQ103:

- Two-braid PVA-reinforced hose
- Meets FMVSS-106 and SAE J1401 specifications
- Temperature range -50°C to 121°C
- Compatible with DOT 3, DOT 4 and most non-petroleum based brake fluids, including silicone

**BQ202** 

- Excellent moisture resistance
- Superior weather-resistant cover material



Insulating Hose Thick (10ft Length)



Insulating Hose Thin (50ft Length)



Plastic Protector Spring (19.5" Length)



Hose Protector Spring
(16" Length — Pack of 6)



Strain Reliever
For rubber brake hoses



Fitting Shoulder Clips (Pack of 20)



Bracket Retaining Screws (Pack of 50)



### **Heat Protection Sleeve**

Attractive brake hose cover to protect the hose from hot component