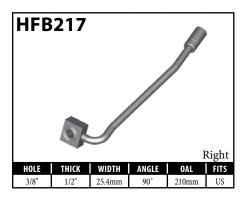

#### **General Hardware**

The Dealer Catalog is devoted to hose and crimp fittings for brake and power steering applications. BrakeQuip also offers copper-nickel and stainless steel tubing, a selection of high-quality tube-working tools, and a wide array of general hardware for automotive plumbing, including tube nuts, banjo bolts, copper washers, adapters, joiners, bleed screws, and more. The catalog for these products, BQAP-CAT, can be downloaded from brakequip.com.

#### **BANJO FITTINGS - TUBE STYLE - EITHER SIDE**