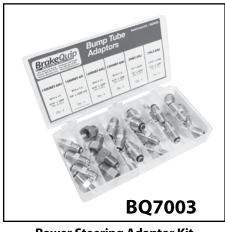

## **Power Steering Accessories**

**Crimp Setting Tools** For power steering hoses.

**Power Steering Adaptor Kit** 

This flow restrictor is mainly used on smaller cars and in particular Asian & European vehicles. Its purpose is to restrict flow to eliminate power steering noise.