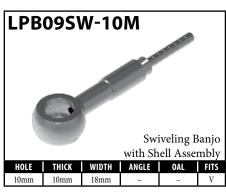

## **LOW PROFILE FITTINGS - BANJO**

## **LOW PROFILE FITTINGS – BANJO AND IMPERIAL**

A = Asian EU = European US = United States UNI = Universal V = Various