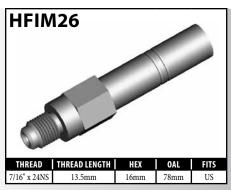

# **IMPERIAL MALE FITTINGS – STANDARD MOUNT**

A = Asian

EU = European

V = Various

UNI = Universal

US = United States