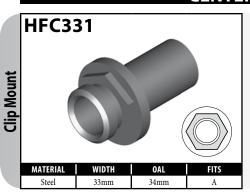

# **CENTER SUPPORT FITTINGS – CLIP MOUNT**

### CENTER SUPPORT FITTINGS – CLIP MOUNT

Some female fittings are designed with locating and directional profiles to enable the novice installer to route the hose correctly. This means having both left-hand and right-hand

fittings. BrakeQuip designs these fittings with a locating profile only, which makes the fitting able to fit both sides of the vehicle.