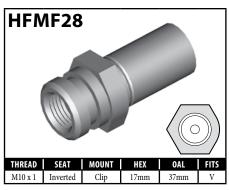

1.5 or another thread. When in doubt, supply a **BQ13** nut with the fitting.











A = Asian EU = European US = United States UNI = Universal V = Various

### **IMPERIAL FEMALE FITTINGS – BRACKET MOUNT**































V = Various

### **IMPERIAL FEMALE FITTINGS – BRACKET MOUNT**

















A = Asian EU = European US = United States UNI = Universal V = Various

# **IMPERIAL MALE FITTINGS – STANDARD MOUNT**



























A = Asian

EU = European





V = Various

UNI = Universal

US = United States

## **IMPERIAL MALE FITTINGS – STANDARD OR BOLT-ON MOUNT**





















A = Asian EU = European US = United States UNI = Universal V = Various

## **IMPERIAL MALE FITTINGS – BULKHEAD OR CLIP MOUNT**





































































































































































### **METRIC FEMALE FITTINGS – CLIP OR BOLT-ON MOUNT**





















### **METRIC FEMALE FITTINGS – BULKHEAD OR SPLINE MOUNT**

















### **METRIC FEMALE FITTINGS - BRACKET MOUNT**



























A = Asian





### **METRIC FEMALE FITTINGS - BRACKET MOUNT**















# DID YOU KNOW?

The purpose of the circular groove on the fitting crimp shell is threefold.

- 1. It helps to differentiate BQ fittings from others.
- 2. It acts as a depth guide for the hose installation.
- 3. It is used as a crimp setting guide for the economy crimping systems.



A = AsianEU = European US = United States

UNI = Universal

V = Various

### **METRIC MALE FITTIN