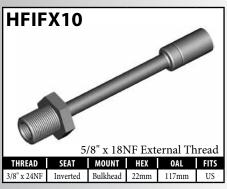

### **IMPERIAL FEMALE FITTINGS – BULKHEAD OR BRACKET MOUNT**

### **DID YOU KNOW?**

Most female fittings with a bulkhead mount use a  $5/8" \times 18NF$  thread, but some of these fittings come with an M16×1.5 or another thread. When in doubt, supply a **BQ13** nut with the fitting.