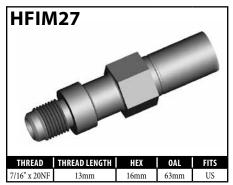

# **IMPERIAL MALE FITTINGS – STANDARD MOUNT**

A = Asian

EU = European

V = Various

UNI = Universal

US = United States