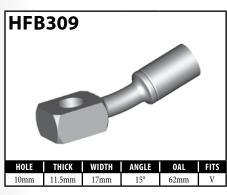

TTINGS - TUBE STYLE - EITHER SIDE**

























#### CAUTION

Illustrations shown in this reference guide may vary slightly in detail from actual parts due to manufacturer's tolerances and design differences. Note: Illustrations not to scale.

#### **DISCLAIMER NOTICE**

The illustrations and data contained in this illustrated reference guide are intended as an aid in identifying the various products and have been obtained and developed from the specifications and information available. Although BrakeQuip believes that such illustrations and data are correct, errors may exist and further verification on the part of the user may be necessary.



A = Asian EU = European

US = United States

UNI = Universal

#### **BANJO FITTINGS - TUBE STYLE - EITHER SIDE**































#### **BANJO FITTINGS - TUBE STYLE - EITHER SIDE**











#### **DID YOU KNOW?**

Some banjo fittings have offset holes. The resulting asymmetry in the banjo head orients the fitting for use on only one side of the vehicle. For fittings that do not have other orienting features (clocking of the banjo head, for example), BrakeQuip has centered the banjo hole so that a single, non-oriented fitting can be used on either side of the vehicle.



A = Asian EU = European US = United States UNI = Universal V = Various





























































A = Asian EU = European US = United States UNI = Universal V = Various







































# DID YOU KNOW?

BrakeQuip makes round style banjo fittings that have only one bend in a straight f