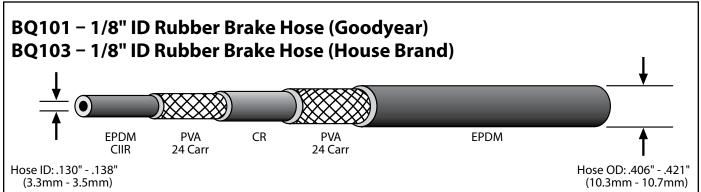

# **Rubber Brake Hose**

#### Product details for BQ101 / BQ103:

- Two-braid PVA-reinforced hose
- Meets FMVSS-106 and SAE J1401 specifications
- Temperature range -50°C to 121°C
- Compatible with DOT 3, DOT 4 and most non-petroleum based brake fluids, including silicone