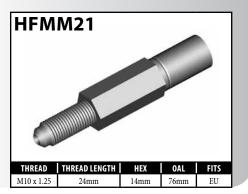

### **METRIC FEMALE FITTINGS – CLIP OR BOLT-ON MOUNT**





















### **METRIC FEMALE FITTINGS – BULKHEAD OR SPLINE MOUNT**

















### **METRIC FEMALE FITTINGS - BRACKET MOUNT**



























A = Asian





### **METRIC FEMALE FITTINGS - BRACKET MOUNT**















# DID YOU KNOW?

The purpose of the circular groove on the fitting crimp shell is threefold.

- 1. It helps to differentiate BQ fittings from others.
- 2. It acts as a depth guide for the hose installation.
- 3. It is used as a crimp setting guide for the economy crimping systems.



A = AsianEU = European US = United States

UNI = Universal

V = Various

### **METRIC MALE FITTINGS - STANDARD MOUNT**

























### **METRIC MALE FITTINGS – BULKHEAD OR CLIP MOUNT**





















### **RUBBER BRAKE HOSE & ACCESSORIES**

# **Rubber Brake Hose**



#### Product details for BQ101 / BQ103:

- Two-braid PVA-reinforced hose
- Meets FMVSS-106 and SAE J1401 specifications
- Temperature range -50°C to 121°C
- Compatible with DOT 3, DOT 4 and most non-petroleum based brake fluids, including silicone

**BQ202** 

- Excellent moisture resistance
- Superior weather-resistant cover material



Insulating Hose Thick (10ft Length)



Insulating Hose Thin (50ft Length)



Plastic Protector Spring (19.5" Length)



Hose Protector Spring
(16" Length — Pack of 6)



Strain Reliever
For rubber brake hoses



Fitting Shoulder Clips (Pack of 20)



Bracket Retaining Screws (Pack of 50)



### **Heat Protection Sleeve**

Attractive brake hose cover to protect the hose from hot com