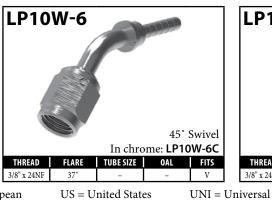

## EDUCATIONAL INFORMATION Equivalence Between Standard and LP Brake Fittings

| PART#            | STAINLESS                               | LP                             | LP STAINLESS | LP CHROME     | LP 3-PIECE SYSTEM                                         | DESCRIPTION                                        |
|------------------|-----------------------------------------|--------------------------------|--------------|---------------|-----------------------------------------------------------|----------------------------------------------------|
| HF01             |                                         | LP01-3                         | LP01-3SS     |               |                                                           | Lifesaver - 3/16"                                  |
| HF06             |                                         | LP06-7                         |              |               |                                                           | Male Swivel Nut 7/16"x24NS (90°)                   |
| HF07             | HF07SS                                  |                                |              |               |                                                           | Male Swivel Nut 7/16"x24NS (45°)                   |
| HF09             | HF09SS                                  |                                |              |               | LPS-T-JIC with BQ9151                                     | Female Swivel Nut 3/8NF (Straight)                 |
| HF09W            | HF09WSS                                 | LP09W-6                        |              | LP09W-6C      |                                                           | Female Swivel Nut 3/8NF (Straight)                 |
| HF10             |                                         | LP10W-6                        |              |               |                                                           | Female Swivel Nut 3/8NF (45°)                      |
| HF11             | HF11SS                                  | LP11-6                         |              |               |                                                           | Female Swivel Nut 3/8NF (90°)                      |
| HF12             | HF12SS                                  | LP12W-7                        |              | LP12W-7C      | LPS-T-JIC with BQ9150                                     | Female Swivel Nut 7/16NF (Straight)                |
| HF13             | HF13SS                                  | LP13W-7                        |              | LP13W-7C      |                                                           | Female Swivel Nut 7/16NF (45°)                     |
| HF14             | HF14SS                                  | LP14W-7                        |              |               |                                                           | Female Swivel Nut 7/16NF (90°)                     |
| HF15             | HF15SS                                  |                                |              |               |                                                           | Male Swivel Nut 7/16"x24NS                         |
| HF16             | HF16SS                                  | LP16-6                         |              |               |                                                           | Male Swivel Nut 3/8"x24NF                          |
| HF17             | HF17SS                                  | LP17-6                         |              |               |                                                           | Male Swivel Nut 3/8"x24NF (90°)                    |
| HF26             |                                         | LP01-4                         |              |               |                                                           | Lifesaver - 1/4"                                   |
| HF27             |                                         | LP01-5                         |              |               |                                                           | Lifesaver - 5/16"                                  |
| HF30             | HF30SS                                  |                                |              |               |                                                           | 3/16" Compression                                  |
| HF31             | HF31SS                                  |                                |              |               |                                                           | 1/4" Compression                                   |
| HF33             |                                         | LP33-6                         |              |               |                                                           | Male Swivel Nut 3/8"x24NF (45°)                    |
| HF34             |                                         | LP34-M10X1                     |              |               |                                                           | Male Swivel Nut M10x1                              |
| HF45SS           |                                         | LP45-6                         |              |               |                                                           | Harley Davidson (Stainless)                        |
| HF82             |                                         | LP82-M10X1                     |              |               |                                                           | Male Swivel Nut M10x1 DIN Flare                    |
| HFB01            |                                         | LPB01-10M                      | LPB01-10MSS  |               |                                                           | Banjo 10 x 8mm                                     |
| HFB09            | HFB09SS                                 | LPB09-10M                      | LPB09-10MSS  | LPB09-10MC    |                                                           | Banjo 10 x 10mm                                    |
| HFB12            |                                         | LPB12-10M                      |              |               |                                                           | Banjo 10 x 13mm                                    |
| HFB34            | HFB34SS                                 |                                |              |               |                                                           | Banjo 10 x 8mm (Extra long Neck)                   |
| HFB37            | HFB37SS                                 |                                |              |               |                                                           | Banjo 10 x 10mm (Extra long Neck)                  |
| HFB47            | HFB47SS                                 | LPB47-12M                      |              |               |                                                           | Banjo 12 x 10mm                                    |
| HFB448           |                                         | LPB448-7                       | LPB448-7SS   |               |                                                           | Banjo 7/16" x 10mm                                 |
| HFB493           |                                         | LPB493-10M                     |              |               |                                                           | Banjo 10 x 12.7mm                                  |
| HFB494           |                                         | LPB494-10M                     |              |               |                                                           | Banjo 10 x 12.7mm                                  |
| HFC01            |                                         | LPC01                          |              |               |                                                           | Center Support (Alt HFC13)                         |
| HFC05            |                                         | LPC05                          |              |               |                                                           | Center Support Honda                               |
| HFC06            |                                         | LPC06                          |              |               |                                                           | Center Support Toyota                              |
| HFC07            |                                         | LPC07                          |              |               |                                                           | Center Support Nissan (19mm Flats)                 |
| HFC09            |                                         | LPC09                          |              |               |                                                           | Center Support (Subaru)                            |
| HFC17            |                                         | LPC17                          |              |               |                                                           | Center Support (USA)                               |
| HFC301           |                                         | LPC301                         |              |               |                                                           | Center Support                                     |
| HFC331           |                                         | LPC331                         |              |               |                                                           | Center Support                                     |
| HFIF01           | HFIF01SS                                |                                | LPIF01-6SS   |               | LPS-SI-SAE with LPIF01-6                                  | Female 3/8" x 24NF (19mm Hex) (Alt HFIF36)         |
| HFIF02           | HFIF02SS                                | LDIMO1 C                       |              |               |                                                           | Female 7/16" x 24NS (Alt HFIF24)                   |
| HFIM01           |                                         | LPIM01-6                       | LDIMO2 CCC   |               |                                                           | Male 3/8" x 24NF Short                             |
| HFIM02           | HEIMORE                                 | LPIM02-6                       | LPIM02-6SS   |               |                                                           | Male 3/8" x 24NF Long                              |
| HFIM03           | HFIM03SS                                | LPIM03-7                       |              |               |                                                           | Male 7/16" x 20NF Short                            |
| HFIM13           | UEIM10CC                                | LPIM13-7                       |              |               |                                                           | Male 7/16" x 24NS Short                            |
| HFIM19           | HFIM19SS                                | LPIM19                         |              |               |                                                           | Male 1/8" x 27NPTF                                 |
| HFIM28<br>HFIM29 |                                         | LPIM28-6                       |              |               |                                                           | Male 3/8" x 24NF (No. 3 JIC)                       |
|                  |                                         | LPIM29-7                       |              | LDMF01 M10V1C | IDC CLCAE with IDMC01 M10V1                               | Male 7/16" x 20NF (No. 4 JIC)                      |
| HFMF01<br>HFMF02 |                                         |                                |              | LPMF01-M10X1C | LPS-SI-SAE with LPMF01-M10X1 LPS-LI-SAE with LPMF02-M10X1 | Female M10 x 1 Std                                 |
| HFMF02           | HFMF04SS                                |                                |              |               | LL, 2-FI-2VE MINI FLIMLAT-IM INY I                        | Female M10 x 1 Toyota Female M10 x 1 (17mm Flats)  |
| HFMF05           | 111111111111111111111111111111111111111 |                                |              |               | LPS-SD-DIN with LPMF05-M10X1                              |                                                    |
| HFMF08           |                                         |                                |              |               | LPS-SD-DIN with LPMF08-M10X1                              | Female M10 x 1 European (DPS) Female M10 x 1 (DPS) |
| HFMM01           |                                         | LPMM01-M10X1                   |              |               | ר אווע-עכ-כ דווא אוועו באוורטס-ואו ועא ווערעכ-ני          | Male M10 x 1 (Dr3)  Male M10 x 1 (Toyota)          |
| HFMM01           |                                         | LPMM02-M10X1                   |              |               |                                                           | Male M10 x 1 (10y0ta)                              |
| HFMM02           |                                         | LPMM03-M10X1                   |              |               |                                                           | Male M10 x 1 European (14mm hex)                   |
|                  |                                         |                                |              |               |                                                           |                                                    |
|                  | HEWWOCCC                                |                                |              |               |                                                           |                                                    |
| HFMM04<br>HFMM06 | HFMM06SS                                | LPMM04-M10X125<br>LPMM06-M10X1 |              |               |                                                           | Male M10 x 1.25  Male M10 x 1 Short                |