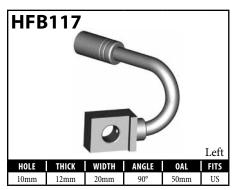

#### **BANJO FITTINGS - TUBE STYLE - EITHER SIDE**

#### **DID YOU KNOW?**

Some banjo fittings have offset holes. The resulting asymmetry in the banjo head orients the fitting for use on only one side of the vehicle. For fittings that do not have other orienting features (clocking of the banjo head, for example), BrakeQuip has centered the banjo hole so that a single, non-oriented fitting can be used on either side of the vehicle.