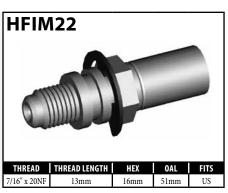

of these fittings come with an M16×1.5 or another thread. When in doubt, supply a **BQ13** nut with the fitting.











A = Asian EU = European US = United States UNI = Universal V = Various

### **IMPERIAL FEMALE FITTINGS – BRACKET MOUNT**































V = Various

### **IMPERIAL FEMALE FITTINGS – BRACKET MOUNT**

















A = Asian EU = European US = United States UNI = Universal V = Various

# **IMPERIAL MALE FITTINGS – STANDARD MOUNT**



























A = Asian

EU = European





V = Various

UNI = Universal

US = United States

## **IMPERIAL MALE FITTINGS – STANDARD OR BOLT-ON MOUNT**





















A = Asian EU = European US = United States UNI = Universal V = Various

## **IMPERIAL MALE FITTINGS – BULKHEAD OR CLIP MOUNT**





































































































































































### **METRIC FEMALE FITTINGS – CLIP OR BOLT-ON MOUNT**





















### **METRIC FEMALE FITTINGS – BULKHEAD OR SPLINE MOUNT**

















### **METRIC FEMALE FITTINGS - BRACKET MOUNT**



























A = Asian





### **METRIC FEMALE FITTINGS - BRACKET MOUNT**















# DID YOU KNOW?

The purpose of the circular groove on the fitting crimp shell is threefold.

- 1. It helps to differentiate BQ fittings from others.
- 2. It acts as a depth guide for the hose installation.
- 3. It is used as a crimp setting guide for the economy crimping systems.



A = AsianEU = European US = United States

UNI = Universal

V