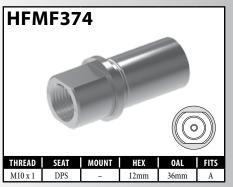

| PART#      | DESCRIPTION                                                        | PAGE# |
|------------|--------------------------------------------------------------------|-------|
| HFC353     | Fitting - Center Support Hyundai                                   | 63    |
| HFC354     | Fitting - Center Support Hyundai                                   | 63    |
| HFC355     | Fitting - Center Support Hyundai                                   | 63    |
| HFC356     | Fitting - Center Support Hyundai                                   | 63    |
| HFC357     | Fitting - Center Support Hyundai                                   | 63    |
| HFC358     | Fitting - Center Support Hyundai                                   | 63    |
| HFC359     | Fitting - Center Support Hyundai                                   | 63    |
| HFC360     | Fitting - Center Support Hyundai                                   | 63    |
| HFC361     | Fitting - Center Support Hyundai                                   | 63    |
| HFC362     | Fitting - Center Support Hyundai                                   | 63    |
| HFC363     | Fitting - Center Support Chevy                                     | 63    |
| HFC364     | Fitting - Center Support Chevy                                     | 63    |
| HFIF172    | Fitting - Female 7/16" x 20NF                                      | 36    |
| HFIM30     | Fitting - Male 1/2" x 20NF Special                                 | 45    |
| HFIM35     | Fitting - Male 3/8" x 24NF                                         | 45    |
| HFIM36     | Fitting - Male 3/8" x 24NF                                         | 45    |
| HFMF122    | Fitting - Female M14 x 1.5                                         | 48    |
| HFMF191    | Fitting - Female M12 x 1 (DPS) (same as <b>HFMF91</b> except seat) | 50    |
| HFMF360    | Fitting - Female M12 x 1 (DPS)                                     | 51    |
| HFMF377    | Fitting - Female M10 x 1 (DPS) (Hyundai)                           | 55    |
| HFMF378    | Fitting - Female M10 x 1 (DPS) (Hyundai)                           | 55    |
| HFMF379    | Fitting - Female M10 x 1 (DPS) (Hyundai)                           | 55    |
| HFMF380    | Fitting - Female M10 x 1 (DPS) (Hyundai)                           | 55    |
| HFMF381    | Fitting - Female M10 x 1 (DPS) (Hyundai)                           | 51    |
| HFMF382    | Fitting - Female M10 x 1 (DPS) (Hyundai)                           | 51    |
| HFMF383    | Fitting - Female M10 x 1 (DPS) (Hyundai)                           | 52    |
| HFMF384    | Fitting - Female M10 x 1 (DPS) (Hyundai)                           | 52    |
| HFMF385    | Fitting - Female M10 x 1 (DPS) (Hyundai)                           | 52    |
| HFMF386    | Fitting - Female M10 x 1 (DPS) (Hyundai)                           | 52    |
| LP01-5     | Fitting - Lifesaver 8mm                                            | 76    |
| LP124SS    | Crimp Tee with Mount - LP Stainless                                | 80    |
| LP125      | Fitting - Male Swivel Nut M10x1 DIN 90°                            | 77    |
| LP126      | Fitting - Male Swivel Nut M10x1 DIN 45°                            | 77    |
| LP127      | Fitting - Male Swivel Nut M10x1 DIN Short Tube                     | 77    |
| LPC331     | Fitting - Center Support                                           | 75    |
| LPIM02-6SS | Fitting - Male 3/8" x 24NF Stainless                               | 79    |
| PSHF112    | Fitting - Power Steering 5/16" (and 8mm) Compression               | 83    |
| PSHF133    | Fitting - Power Steering Universal 10mm x 500mm                    | 84    |
| PSHFB130   | Fitting - Power Steering Banjo 14mm x 17.3mm                       | 84    |
| PSHFB132   | Fitting - Power Steering Banjo 14mm x 17.3mm                       | 84    |