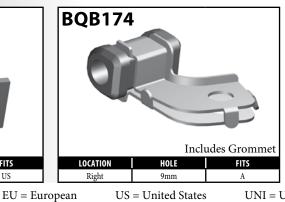

### **IMPERIAL FEMALE FITTINGS – BRACKET MOUNT**

V = Various

### **IMPERIAL FEMALE FITTINGS – BRACKET MOUNT**

A = Asian EU = European US = United States UNI = Universal V = Various