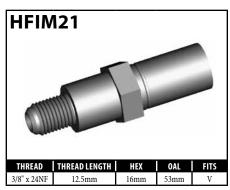

## **Hose Fitting Numbering System**

HF = Hose Fitting (These two letters are used for computer number finding only.) Fittings that don't fall into one of the categories below have the prefix HF only.

| PREFIX          | DESCRIPTION                                     | EXAMPLE |
|-----------------|-------------------------------------------------|---------|
| HF01 – HF       | Hose Fittings of a<br>Miscellaneous Nature      |         |
| HFIM01 – HFIM   | Male Fittings<br>(Imperial Thread)              |         |
| HFMM01 – HFMM   | Male Fittings<br>(Metric Thread)                |         |
| HFIF01 – HFIF   | Female Fittings<br>(Imperial Thread)            |         |
| HFMF01 – HFMF   | Female Fittings (Metric<br>Thread)              |         |
| HFB01 – HFB     | Banjo Fittings                                  |         |
| HFC01 – HFC     | Center Support Fittings                         |         |
| HFIFX01 – HFIFX | Female Imperial Thread<br>(External Thread)     |         |
| HFMFX01 – HFMFX | Female Metric Thread<br>(External Thread)       |         |
| BQ              | Any items that are not a crimpable hose fitting | 8 % 6   |