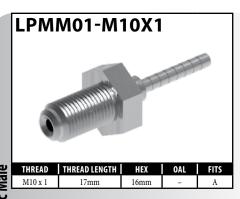

ff the hose. This high productivity tool will save you a lot of time and heartache and leave you with a professional result.

## **BRAIDED HOSE CENTER SUPPORTS**

























A = Asian EU = European US = United States UNI = Universal V = Various

## **LOW PROFILE FITTINGS – GENERAL**

## **REAL DOT Conformance with the Extreme Look**



"Mix and Match System"

allows you to consolidate your inventory























## **LOW PROFILE FITTINGS – GENERAL**



























A = Asian





## **LOW PROFILE FITTINGS - BANJO**































## **LOW PROFILE FITTINGS – BANJO AND IMPERIAL**

























A = Asian EU = European US = United States UNI = Universal V = Various

## **LOW PROFILE FITTINGS – METRIC AND MISCELLANEOUS**



























A = Asian EU = European US = United States UNI = Universal V = Various

## **LOW PROFILE FITTINGS – SEAT STEMS AND TUBE NUTS**

Following is the code to help understand how the part numbering system works for Low Profile Stems.

LI: Long – Inverted Seat
SI: Short – Inverted Seat
SD: Short – Drill-Point Seat
SD: Short – Drill-Point Seat
T: Designed for a Tube Nut
SI: 20° Drill-Point Seat (silver)
JIC: 37° Inverted Seat (black)
SAE: 45° Inverted Seat (gold)
LPS: Low-Profile Stem

The long and short designated ones are designed for the different female fittings.























## **POWER STEERING PROGRAM**

## **Power Steering Hose Program**

Repair failed power steering hoses economically and quickly. Simply re-use the existing end fittings to replace the failed rubber