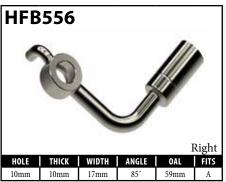

# **New Part Numbers**

Many of these fittings are quite new. Others have been around for a while but were introduced after publication of the previous version of the Dealer Catalog (version 10.1).

| PART#   | DESCRIPTION                                              | PAGE# |
|---------|----------------------------------------------------------|-------|
| BQ103   | 1/8" Brake Hose - House Brand                            | 58    |
| BQ302BK | 1/8" ID S/S Braided Hose (Solid Black Jacket)            | 74    |
| BQB317  | Bracket - Fitting (Land Rover)                           | 67    |
| BQB318  | Bracket - Fitting (Land Rover)                           | 67    |
| BQB319  | Bracket - Fitting (Land Rover)                           | 67    |
| HF93    | Fitting - Male Swivel Nut 1/2 x 20NF                     | 5     |
| HF137   | Fitting - Male Swivel Nut M12 x 1 (90°)                  | 6     |
| HF150   | Fitting - Male Swivel Nut 3/8"x24NF with 5/8" Hex        | 4     |
| HF313   | Fitting - Hose Joiner Clip Mount                         | 8     |
| HF314   | Fitting - Hose Joiner Clip Mount                         | 8     |
| HFB165  | Fitting - Banjo 7/16 x 9/16"                             | 18    |
| HFB166  | Fitting - Banjo 7/16 x 9/16"                             | 18    |
| HFB312  | Fitting - Banjo 12 x 8mm                                 | 20    |
| HFB497  | Fitting - Banjo 11 x 14.8mm ('72 - '76 Ford Thunderbird) | 28    |
| HFB498  | Fitting - Banjo 11 x 14.8mm ('72 - '76 Ford Thunderbird) | 28    |
| HFB528  | Fitting - Banjo 10 x 10mm (Hyundai Sonata)               | 13    |
| HFB541  | Fitting - Banjo 10 x 10mm (Mazda 2)                      | 16    |
| HFB542  | Fitting - Banjo 10 x 10mm (Mazda 2)                      | 16    |
| HFB543  | Fitting - Banjo 10 x 10mm (Hyundai Accent/ I20)          | 32    |
| HFB544  | Fitting - Banjo 10 x 10mm (Hyundai Accent/ I20)          | 32    |
| HFB545  | Fitting - Banjo 10 x 10mm (Hyundai Accent/ I20)          | 32    |
| HFB546  | Fitting - Banjo 10 x 10mm (Hyundai Accent/ I20)          | 32    |
| HFB547  | Fitting - Banjo 10 x 10mm (Hyundai ix35/Kia Sportage)    | 32    |
| HFB548  | Fitting - Banjo 10 x 10mm (Hyundai ix35/Kia Sportage)    | 32    |
| HFB549  | Fitting - Banjo 10 x 10mm (Kia Forte)                    | 32    |
| HFB550  | Fitting - Banjo 10 x 10mm (Kia Forte)                    | 32    |
| HFB551  | Fitting - Banjo 10 x 10mm (Mazda 6)                      | 32    |
| HFB552  | Fitting - Banjo 10 x 10mm (Mazda 6)                      | 32    |
| HFB555  | Fitting - Banjo 10 x 10mm (Hyundai Veloster)             | 33    |
| HFB556  | Fitting - Banjo 10 x 10mm (Hyundai Veloster)             | 33    |
| HFB557  | Fitting - Banjo 10 x 10mm (Hyundai Sonata)               | 23    |
| HFB558  | Fitting - Banjo 10 x 10mm (Hyundai Veloster/Elantra)     | 33    |
| HFB559  | Fitting - Banjo 10 x 10mm (Hyundai Veloster/Elantra)     | 33    |
| HFB560  | Fitting - Banjo 10 x 10mm (Chevy Colorado)               | 33    |
| HFB561  | Fitting - Banjo 10 x 10mm (Chevy Colorado)               | 33    |
| HFB564  | Fitting - Banjo 10 x 10mm (Subaru Outback)               | 23    |
| HFC348  | Fitting - Center Support Jeep                            | 62    |
| HFC349  | Fitting - Center Support Land Rover                      | 62    |
| HFC350  | Fitting - Center Support Land Rover                      | 63    |
| HFC351  | Fitting - Center Support Hyundai                         | 63    |
| HFC352  | Fitting - Center Support Hyundai                         | 63    |