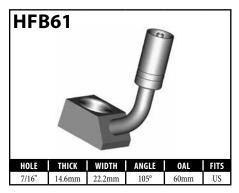

Universal

## **BANJO FITTINGS – BLOCK STYLE**















A = Asian EU = European US = United States UNI = Universal V = Various

#### **BANJO FITTINGS - BLOCK STYLE**























# DID YOU KNOW?

For sealing high-pressure braking systems, only copper washers or brake fluid compatible bonded washers should be used. Aluminum and nylon washers are for low-pressure systems only and should not be used on braking systems.

US = United States UNI = Universal V = Various

BrakeQuip 18 Copyright © 2002-2015

#### **BANJO FITTINGS – BLOCK STYLE**































#### **BANJO FITTINGS – BLOCK STYLE**





























A = Asian EU = European US = United States UNI = Universal V = Various

#### **BANJO FITTINGS - TUBE STYLE - EITHER SIDE**

























#### CAUTION

Illustrations shown in this reference guide may vary slightly in detail from actual parts due to manufacturer's tolerances and design differences. Note: Illustrations not to scale.

#### **DISCLAIMER NOTICE**

The illustrations and data contained in this illustrated reference guide are intended as an aid in identifying the various products and have been obtained and developed from the specifications and information available. Although BrakeQuip believes that such illustrations and data are correct, errors may exist and further verification on the part of the user may be necessary.



A = Asian EU = European

US = United States

UNI = Universal

#### **BANJO FITTINGS - TUBE STYLE - EITHER SIDE**































#### **BANJO FITTINGS - TUBE STYLE - EITHER S