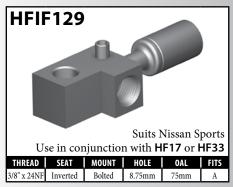

#### **IMPERIAL FEMALE FITTINGS - CLIP MOUNT**

A = Asian EU = European US = United States UNI = Universal V = Various

## **IMPERIAL FEMALE FITTINGS – CLIP MOUNT**