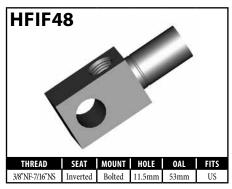

#### **IMPERIAL FEMALE FITTINGS - CLIP MOUNT**

A = Asian EU = European US = United States UNI = Universal V = Various

## **IMPERIAL FEMALE FITTINGS – CLIP MOUNT**