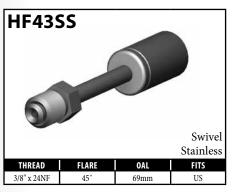

# **Stainless Steel Fittings**

| PART#          | DESCRIPTION                                        | PAGE# |
|----------------|----------------------------------------------------|-------|
| BQ177SS        | Fitting - Manifold - Harley                        | 80    |
| HF07SS         | Fitting - Male Swivel Nut 7/16"x24NS - 45°         | 4     |
| HF09SS         | Fitting - Female Swivel Nut 3/8NF - Straight       | 7     |
| HF09WSS        | Fitting - Female Swivel Nut 3/8NF - Straight       | 7     |
| HF11SS         | Fitting - Female Swivel Nut 3/8NF - 90°            | 7     |
| HF12SS         | Fitting - Female Swivel Nut 7/16NF - Straight      | 7     |
| HF13SS         | Fitting - Female Swivel Nut 7/16NF - 45°           | 7     |
| HF14SS         | Fitting - Female Swivel Nut 7/16NF - 90°           | 7     |
| HF15SS         | Fitting - Male Swivel Nut 7/16"x24NS               | 5     |
| HF16SS         | Fitting - Male Swivel Nut 3/8"x24NF                | 4     |
| HF17SS         | Fitting - Male Swivel Nut 3/8"x24NF - 90°          | 4     |
| HF30SS         | Fitting - 3/16 Compression                         | 9     |
| HF31SS         | Fitting - 1/4 Compression                          | 9     |
| HF43SS         | Fitting - Harley Davidson                          | 4     |
| HF45SS         | Fitting - Harley Davidson                          | 4     |
| HFB09SS        | Fitting - Banjo 10 x 10mm                          | 11    |
| HFB34SS        | Fitting - Banjo 10 x 8mm (Extra long Neck)         | 11    |
| HFB37SS        | Fitting - Banjo 10 x 10mm (Extra long Neck)        | 11    |
| HFB47SS        | Fitting - Banjo 12 x 10mm                          | 11    |
| HFIF01SS       | Fitting - Female 3/8" x 24NF                       | 34    |
| HFIF02SS       | Fitting - Female 7/16" x 24NS (Alt <b>HFIF24</b> ) | 37    |
| HFIM03SS       | Fitting - Male 7/16" x 20NF Short                  | 44    |
| HFIM19SS       | Fitting - Male 1/8" x 27NPTF                       | 44    |
| HFMF04SS       | Fitting - Female M10 x 1 (17mm Flats)              | 47    |
| HFMM06SS       | Fitting - Male M10 x 1 Short                       | 56    |
| LP16-6SS       | Fitting - Male Swivel Nut 3/8"x24NF                | 77    |
| LP17-6SS       | Fitting - Male Swivel Nut 3/8"x24NF - 90°          | 77    |
| LP33-6SS       | Fitting - Male Swivel Nut 3/8"x24NF - 45°          | 77    |
| LP121SS        | Crimp Shell - LP - Stainless                       | 76    |
| LP124SS        | Crimp Tee - LP - Stainless                         | 80    |
| LPB01-10MSS    | Fitting - Banjo 10 x 8mm                           | 78    |
| LPB09-10MSS    | Fitting - Banjo 10 x 10mm                          | 78    |
| LPB448-7SS     | Fitting - Banjo 7/16" x 10mm                       | 78    |
| LPIF01-6SS     | Fitting - Female 3/8" x 24NF                       | 79    |
| LPIM02-6SS     | Fitting - Male 3/8" x 24NF                         | 79    |
| LPMF01-M10X1SS | Fitting - Female M10 x 1                           | 80    |