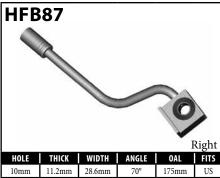

#### **BANJO FITTINGS - TUBE STYLE - EITHER SIDE**

#### **DID YOU KNOW?**

Some banjo fittings have offset holes. The resulting asymmetry in the banjo head orients the fitting for use on only one side of the vehicle. For fittings that do not have other orienting features (clocking of the banjo head, for example), BrakeQuip has centered the banjo hole so that a single, non-oriented fitting can be used on either side of the vehicle.