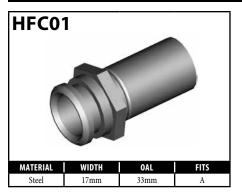

## **Hose Fitting Numbering System**

HF = Hose Fitting (These two letters are used for computer number finding only.) Fittings that don't fall into one of the categories below have the prefix HF only.

| PREFIX          | DESCRIPTION                                     | EXAMPLE |
|-----------------|-------------------------------------------------|---------|
| HF01 – HF       | Hose Fittings of a<br>Miscellaneous Nature      |         |
| HFIM01 – HFIM   | Male Fittings<br>(Imperial Thread)              |         |
| HFMM01 – HFMM   | Male Fittings<br>(Metric Thread)                |         |
| HFIF01 – HFIF   | Female Fittings<br>(Imperial Thread)            |         |
| HFMF01 – HFMF   | Female Fittings (Metric<br>Thread)              |         |
| HFB01 – HFB     | Banjo Fittings                                  |         |
| HFC01 – HFC     | Center Support Fittings                         |         |
| HFIFX01 – HFIFX | Female Imperial Thread<br>(External Thread)     |         |
| HFMFX01 – HFMFX | Female Metric Thread<br>(External Thread)       |         |
| BQ              | Any items that are not a crimpable hose fitting | 8 % 6   |