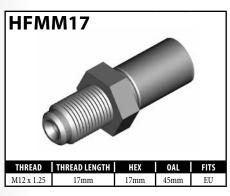

### **METRIC FEMALE FITTINGS – CLIP OR BOLT-ON MOUNT**





















### **METRIC FEMALE FITTINGS – BULKHEAD OR SPLINE MOUNT**

















### **METRIC FEMALE FITTINGS - BRACKET MOUNT**



























A = Asian





### **METRIC FEMALE FITTINGS - BRACKET MOUNT**















# DID YOU KNOW?

The purpose of the circular groove on the fitting crimp shell is threefold.

- 1. It helps to differentiate BQ fittings from others.
- 2. It acts as a depth guide for the hose installation.
- 3. It is used as a crimp setting guide for the economy crimping systems.



A = AsianEU = European US = United States

UNI = Universal

V = Various

### **METRIC MALE FITTINGS - STANDARD MOUNT**

























### **METRIC MALE FITTINGS – BULKHEAD OR CLIP MOUNT**





















### **RUBBER BRAKE HOSE & ACCESSORIES**

# **Rubber Brake Hose**



#### Product details for BQ101 / BQ103:

- Two-braid PVA-reinforced hose
- Meets FMVSS-106 and SAE J1401 specifications
- Temperature range -50°C to 121°C
- Compatible with DOT 3, DOT 4 and most non-petroleum based brake fluids, including silicone

**BQ202** 

- Excellent moisture resistance
- Superior weather-resistant cover material



Insulating Hose Thick (10ft Length)



Insulating Hose Thin (50ft Length)



Plastic Protector Spring (19.5" Length)



Hose Protector Spring
(16" Length — Pack of 6)



Strain Reliever
For rubber brake hoses



Fitting Shoulder Clips (Pack of 20)



Bracket Retaining Screws (Pack of 50)



### **Heat Prot