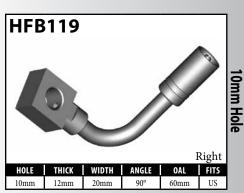

#### **BANJO FITTINGS - TUBE STYLE - EITHER SIDE**

#### **DID YOU KNOW?**

Some banjo fittings have offset holes. The resulting asymmetry in the banjo head orients the fitting for use on only one side of the vehicle. For fittings that do not have other orienting features (clocking of the banjo head, for example), BrakeQuip has centered the banjo hole so that a single, non-oriented fitting can be used on either side of the vehicle.