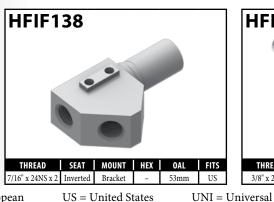

# **CENTER SUPPORT FITTINGS – BRACKET MOUNT**

A = Asian

V = Various

# **CENTER SUPPORT FITTINGS – BRACKET MOUNT**

A = Asian

## **CENTER SUPPORT FITTINGS – BRACKET MOUNT**

A = Asian

BrakeQuip

BrakeQuip 67 Copyright © 2002-2015

A = Asian