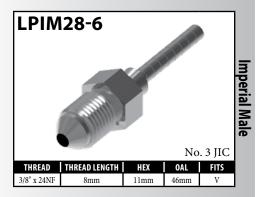

## EDUCATIONAL INFORMATION Equivalence Between Standard and LP Brake Fittings

| PART#            | STAINLESS                               | LP                             | LP STAINLESS | LP CHROME     | LP 3-PIECE SYSTEM                                         | DESCRIPTION                                        |
|------------------|-----------------------------------------|--------------------------------|--------------|---------------|-----------------------------------------------------------|----------------------------------------------------|
| HF01             |                                         | LP01-3                         | LP01-3SS     |               |                                                           | Lifesaver - 3/16"                                  |
| HF06             |                                         | LP06-7                         |              |               |                                                           | Male Swivel Nut 7/16"x24NS (90°)                   |
| HF07             | HF07SS                                  |                                |              |               |                                                           | Male Swivel Nut 7/16"x24NS (45°)                   |
| HF09             | HF09SS                                  |                                |              |               | LPS-T-JIC with BQ9151                                     | Female Swivel Nut 3/8NF (Straight)                 |
| HF09W            | HF09WSS                                 | LP09W-6                        |              | LP09W-6C      |                                                           | Female Swivel Nut 3/8NF (Straight)                 |
| HF10             |                                         | LP10W-6                        |              |               |                                                           | Female Swivel Nut 3/8NF (45°)                      |
| HF11             | HF11SS                                  | LP11-6                         |              |               |                                                           | Female Swivel Nut 3/8NF (90°)                      |
| HF12             | HF12SS                                  | LP12W-7                        |              | LP12W-7C      | LPS-T-JIC with BQ9150                                     | Female Swivel Nut 7/16NF (Straight)                |
| HF13             | HF13SS                                  | LP13W-7                        |              | LP13W-7C      |                                                           | Female Swivel Nut 7/16NF (45°)                     |
| HF14             | HF14SS                                  | LP14W-7                        |              |               |                                                           | Female Swivel Nut 7/16NF (90°)                     |
| HF15             | HF15SS                                  |                                |              |               |                                                           | Male Swivel Nut 7/16"x24NS                         |
| HF16             | HF16SS                                  | LP16-6                         |              |               |                                                           | Male Swivel Nut 3/8"x24NF                          |
| HF17             | HF17SS                                  | LP17-6                         |              |               |                                                           | Male Swivel Nut 3/8"x24NF (90°)                    |
| HF26             |                                         | LP01-4                         |              |               |                                                           | Lifesaver - 1/4"                                   |
| HF27             |                                         | LP01-5                         |              |               |                                                           | Lifesaver - 5/16"                                  |
| HF30             | HF30SS                                  |                                |              |               |                                                           | 3/16" Compression                                  |
| HF31             | HF31SS                                  |                                |              |               |                                                           | 1/4" Compression                                   |
| HF33             |                                         | LP33-6                         |              |               |                                                           | Male Swivel Nut 3/8"x24NF (45°)                    |
| HF34             |                                         | LP34-M10X1                     |              |               |                                                           | Male Swivel Nut M10x1                              |
| HF45SS           |                                         | LP45-6                         |              |               |                                                           | Harley Davidson (Stainless)                        |
| HF82             |                                         | LP82-M10X1                     |              |               |                                                           | Male Swivel Nut M10x1 DIN Flare                    |
| HFB01            |                                         | LPB01-10M                      | LPB01-10MSS  |               |                                                           | Banjo 10 x 8mm                                     |
| HFB09            | HFB09SS                                 | LPB09-10M                      | LPB09-10MSS  | LPB09-10MC    |                                                           | Banjo 10 x 10mm                                    |
| HFB12            |                                         | LPB12-10M                      |              |               |                                                           | Banjo 10 x 13mm                                    |
| HFB34            | HFB34SS                                 |                                |              |               |                                                           | Banjo 10 x 8mm (Extra long Neck)                   |
| HFB37            | HFB37SS                                 |                                |              |               |                                                           | Banjo 10 x 10mm (Extra long Neck)                  |
| HFB47            | HFB47SS                                 | LPB47-12M                      |              |               |                                                           | Banjo 12 x 10mm                                    |
| HFB448           |                                         | LPB448-7                       | LPB448-7SS   |               |                                                           | Banjo 7/16" x 10mm                                 |
| HFB493           |                                         | LPB493-10M                     |              |               |                                                           | Banjo 10 x 12.7mm                                  |
| HFB494           |                                         | LPB494-10M                     |              |               |                                                           | Banjo 10 x 12.7mm                                  |
| HFC01            |                                         | LPC01                          |              |               |                                                           | Center Support (Alt HFC13)                         |
| HFC05            |                                         | LPC05                          |              |               |                                                           | Center Support Honda                               |
| HFC06            |                                         | LPC06                          |              |               |                                                           | Center Support Toyota                              |
| HFC07            |                                         | LPC07                          |              |               |                                                           | Center Support Nissan (19mm Flats)                 |
| HFC09            |                                         | LPC09                          |              |               |                                                           | Center Support (Subaru)                            |
| HFC17            |                                         | LPC17                          |              |               |                                                           | Center Support (USA)                               |
| HFC301           |                                         | LPC301                         |              |               |                                                           | Center Support                                     |
| HFC331           |                                         | LPC331                         |              |               |                                                           | Center Support                                     |
| HFIF01           | HFIF01SS                                |                                | LPIF01-6SS   |               | LPS-SI-SAE with LPIF01-6                                  | Female 3/8" x 24NF (19mm Hex) (Alt HFIF36)         |
| HFIF02           | HFIF02SS                                | LDIMO1 C                       |              |               |                                                           | Female 7/16" x 24NS (Alt HFIF24)                   |
| HFIM01           |                                         | LPIM01-6                       | LDIMO2 CCC   |               |                                                           | Male 3/8" x 24NF Short                             |
| HFIM02           | HEIMORE                                 | LPIM02-6                       | LPIM02-6SS   |               |                                                           | Male 3/8" x 24NF Long                              |
| HFIM03           | HFIM03SS                                | LPIM03-7                       |              |               |                                                           | Male 7/16" x 20NF Short                            |
| HFIM13           | UEIM10CC                                | LPIM13-7                       |              |               |                                                           | Male 7/16" x 24NS Short                            |
| HFIM19           | HFIM19SS                                | LPIM19                         |              |               |                                                           | Male 1/8" x 27NPTF                                 |
| HFIM28<br>HFIM29 |                                         | LPIM28-6                       |              |               |                                                           | Male 3/8" x 24NF (No. 3 JIC)                       |
|                  |                                         | LPIM29-7                       |              | LDMF01 M10V1C | IDC CLCAE with IDMC01 M10V1                               | Male 7/16" x 20NF (No. 4 JIC)                      |
| HFMF01<br>HFMF02 |                                         |                                |              | LPMF01-M10X1C | LPS-SI-SAE with LPMF01-M10X1 LPS-LI-SAE with LPMF02-M10X1 | Female M10 x 1 Std                                 |
| HFMF02           | HFMF04SS                                |                                |              |               | LL, 2-FI-2VE MINI FLIMLAT-IM INY I                        | Female M10 x 1 Toyota Female M10 x 1 (17mm Flats)  |
| HFMF05           | 111111111111111111111111111111111111111 |                                |              |               | LPS-SD-DIN with LPMF05-M10X1                              |                                                    |
| HFMF08           |                                         |                                |              |               | LPS-SD-DIN with LPMF08-M10X1                              | Female M10 x 1 European (DPS) Female M10 x 1 (DPS) |
| HFMM01           |                                         | LPMM01-M10X1                   |              |               | ר אווע-עכ-כ דווא אוועו באוורטס-ואו ועא ווערעכ-ני          | Male M10 x 1 (Dr3)  Male M10 x 1 (Toyota)          |
| HFMM01           |                                         | LPMM02-M10X1                   |              |               |                                                           | Male M10 x 1 (10y0ta)                              |
| HFMM02           |                                         | LPMM03-M10X1                   |              |               |                                                           | Male M10 x 1 European (14mm hex)                   |
|                  |                                         |                                |              |               |                                                           |                                                    |
|                  | HEWWOCCC                                |                                |              |               |                                                           |                                                    |
| HFMM04<br>HFMM06 | HFMM06SS                                | LPMM04-M10X125<br>LPMM06-M10X1 |              |               |                                                           | Male M10 x 1.25  Male M10 x 1 Short                |