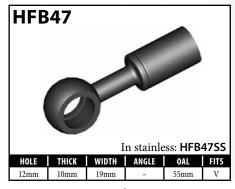

# **Stainless Steel Fittings**

| PART#          | DESCRIPTION                                        | PAGE# |
|----------------|----------------------------------------------------|-------|
| BQ177SS        | Fitting - Manifold - Harley                        | 80    |
| HF07SS         | Fitting - Male Swivel Nut 7/16"x24NS - 45°         | 4     |
| HF09SS         | Fitting - Female Swivel Nut 3/8NF - Straight       | 7     |
| HF09WSS        | Fitting - Female Swivel Nut 3/8NF - Straight       | 7     |
| HF11SS         | Fitting - Female Swivel Nut 3/8NF - 90°            | 7     |
| HF12SS         | Fitting - Female Swivel Nut 7/16NF - Straight      | 7     |
| HF13SS         | Fitting - Female Swivel Nut 7/16NF - 45°           | 7     |
| HF14SS         | Fitting - Female Swivel Nut 7/16NF - 90°           | 7     |
| HF15SS         | Fitting - Male Swivel Nut 7/16"x24NS               | 5     |
| HF16SS         | Fitting - Male Swivel Nut 3/8"x24NF                | 4     |
| HF17SS         | Fitting - Male Swivel Nut 3/8"x24NF - 90°          | 4     |
| HF30SS         | Fitting - 3/16 Compression                         | 9     |
| HF31SS         | Fitting - 1/4 Compression                          | 9     |
| HF43SS         | Fitting - Harley Davidson                          | 4     |
| HF45SS         | Fitting - Harley Davidson                          | 4     |
| HFB09SS        | Fitting - Banjo 10 x 10mm                          | 11    |
| HFB34SS        | Fitting - Banjo 10 x 8mm (Extra long Neck)         | 11    |
| HFB37SS        | Fitting - Banjo 10 x 10mm (Extra long Neck)        | 11    |
| HFB47SS        | Fitting - Banjo 12 x 10mm                          | 11    |
| HFIF01SS       | Fitting - Female 3/8" x 24NF                       | 34    |
| HFIF02SS       | Fitting - Female 7/16" x 24NS (Alt <b>HFIF24</b> ) | 37    |
| HFIM03SS       | Fitting - Male 7/16" x 20NF Short                  | 44    |
| HFIM19SS       | Fitting - Male 1/8" x 27NPTF                       | 44    |
| HFMF04SS       | Fitting - Female M10 x 1 (17mm Flats)              | 47    |
| HFMM06SS       | Fitting - Male M10 x 1 Short                       | 56    |
| LP16-6SS       | Fitting - Male Swivel Nut 3/8"x24NF                | 77    |
| LP17-6SS       | Fitting - Male Swivel Nut 3/8"x24NF - 90°          | 77    |
| LP33-6SS       | Fitting - Male Swivel Nut 3/8"x24NF - 45°          | 77    |
| LP121SS        | Crimp Shell - LP - Stainless                       | 76    |
| LP124SS        | Crimp Tee - LP - Stainless                         | 80    |
| LPB01-10MSS    | Fitting - Banjo 10 x 8mm                           | 78    |
| LPB09-10MSS    | Fitting - Banjo 10 x 10mm                          | 78    |
| LPB448-7SS     | Fitting - Banjo 7/16" x 10mm                       | 78    |
| LPIF01-6SS     | Fitting - Female 3/8" x 24NF                       | 79    |
| LPIM02-6SS     | Fitting - Male 3/8" x 24NF                         | 79    |
| LPMF01-M10X1SS | Fitting - Female M10 x 1                           | 80    |