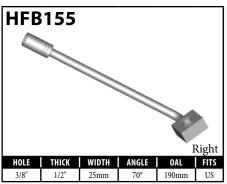

ta are correct, errors may exist and further verification on the part of the user may be necessary.



A = Asian EU = European

US = United States

UNI = Universal

#### **BANJO FITTINGS - TUBE STYLE - EITHER SIDE**































#### **BANJO FITTINGS - TUBE STYLE - EITHER SIDE**











#### **DID YOU KNOW?**

Some banjo fittings have offset holes. The resulting asymmetry in the banjo head orients the fitting for use on only one side of the vehicle. For fittings that do not have other orienting features (clocking of the banjo head, for example), BrakeQuip has centered the banjo hole so that a single, non-oriented fitting can be used on either side of the vehicle.



A = Asian EU = European US = United States UNI = Universal V = Various





























































A = Asian EU = European US = United States UNI = Universal V = Various







































# DID YOU KNOW?

BrakeQuip makes round style banjo fittings that have only one bend in a straight form to allow you to easily bend the banjo shank to the desired shape. You can usually bend these banjo fittings up to 90° by using the available banjo bending tools: BQ22A and BQ22B for standard banjo fittings, or BQ22C and BQ22B for low profile banjos. (See page 87 for tool listings.)



27





























































A = Asian EU = European US = United States UNI = Universal V = Various



























A = Asian



































A = Asian EU = European

US = United States

UNI = Universal