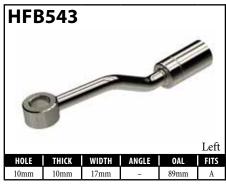

# **New Part Numbers**

Many of these fittings are quite new. Others have been around for a while but were introduced after publication of the previous version of the Dealer Catalog (version 10.1).

| PART#   | DESCRIPTION                                              | PAGE# |
|---------|----------------------------------------------------------|-------|
| BQ103   | 1/8" Brake Hose - House Brand                            | 58    |
| BQ302BK | 1/8" ID S/S Braided Hose (Solid Black Jacket)            | 74    |
| BQB317  | Bracket - Fitting (Land Rover)                           | 67    |
| BQB318  | Bracket - Fitting (Land Rover)                           | 67    |
| BQB319  | Bracket - Fitting (Land Rover)                           | 67    |
| HF93    | Fitting - Male Swivel Nut 1/2 x 20NF                     | 5     |
| HF137   | Fitting - Male Swivel Nut M12 x 1 (90°)                  | 6     |
| HF150   | Fitting - Male Swivel Nut 3/8"x24NF with 5/8" Hex        | 4     |
| HF313   | Fitting - Hose Joiner Clip Mount                         | 8     |
| HF314   | Fitting - Hose Joiner Clip Mount                         | 8     |
| HFB165  | Fitting - Banjo 7/16 x 9/16"                             | 18    |
| HFB166  | Fitting - Banjo 7/16 x 9/16"                             | 18    |
| HFB312  | Fitting - Banjo 12 x 8mm                                 | 20    |
| HFB497  | Fitting - Banjo 11 x 14.8mm ('72 - '76 Ford Thunderbird) | 28    |
| HFB498  | Fitting - Banjo 11 x 14.8mm ('72 - '76 Ford Thunderbird) | 28    |
| HFB528  | Fitting - Banjo 10 x 10mm (Hyundai Sonata)               | 13    |
| HFB541  | Fitting - Banjo 10 x 10mm (Mazda 2)                      | 16    |
| HFB542  | Fitting - Banjo 10 x 10mm (Mazda 2)                      | 16    |
| HFB543  | Fitting - Banjo 10 x 10mm (Hyundai Accent/ I20)          | 32    |
| HFB544  | Fitting - Banjo 10 x 10mm (Hyundai Accent/ I20)          | 32    |
| HFB545  | Fitting - Banjo 10 x 10mm (Hyundai Accent/ I20)          | 32    |
| HFB546  | Fitting - Banjo 10 x 10mm (Hyundai Accent/ I20)          | 32    |
| HFB547  | Fitting - Banjo 10 x 10mm (Hyundai ix35/Kia Sportage)    | 32    |
| HFB548  | Fitting - Banjo 10 x 10mm (Hyundai ix35/Kia Sportage)    | 32    |
| HFB549  | Fitting - Banjo 10 x 10mm (Kia Forte)                    | 32    |
| HFB550  | Fitting - Banjo 10 x 10mm (Kia Forte)                    | 32    |
| HFB551  | Fitting - Banjo 10 x 10mm (Mazda 6)                      | 32    |
| HFB552  | Fitting - Banjo 10 x 10mm (Mazda 6)                      | 32    |
| HFB555  | Fitting - Banjo 10 x 10mm (Hyundai Veloster)             | 33    |
| HFB556  | Fitting - Banjo 10 x 10mm (Hyundai Veloster)             | 33    |
| HFB557  | Fitting - Banjo 10 x 10mm (Hyundai Sonata)               | 23    |
| HFB558  | Fitting - Banjo 10 x 10mm (Hyundai Veloster/Elantra)     | 33    |
| HFB559  | Fitting - Banjo 10 x 10mm (Hyundai Veloster/Elantra)     | 33    |
| HFB560  | Fitting - Banjo 10 x 10mm (Chevy Colorado)               | 33    |
| HFB561  | Fitting - Banjo 10 x 10mm (Chevy Colorado)               | 33    |
| HFB564  | Fitting - Banjo 10 x 10mm (Subaru Outback)               | 23    |
| HFC348  | Fitting - Center Support Jeep                            | 62    |
| HFC349  | Fitting - Center Support Land Rover                      | 62    |
| HFC350  | Fitting - Center Support Land Rover                      | 63    |
| HFC351  | Fitting - Center Support Hyundai                         | 63    |
| HFC352  | Fitting - Center Support Hyundai                         | 63    |