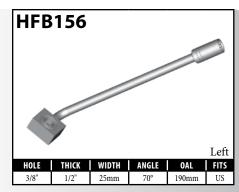

are correct, errors may exist and further verification on the part of the user may be necessary.



A = Asian EU = European

US = United States

UNI = Universal

#### **BANJO FITTINGS - TUBE STYLE - EITHER SIDE**































#### **BANJO FITTINGS - TUBE STYLE - EITHER SIDE**











#### **DID YOU KNOW?**

Some banjo fittings have offset holes. The resulting asymmetry in the banjo head orients the fitting for use on only one side of the vehicle. For fittings that do not have other orienting features (clocking of the banjo head, for example), BrakeQuip has centered the banjo hole so that a single, non-oriented fitting can be used on either side of the vehicle.



A = Asian EU = European US = United States UNI = Universal V = Various





























































A = Asian EU = European US = United States UNI = Universal V = Various







































# DID YOU KNOW?

BrakeQuip makes round style banjo fittings that have only one bend in a straight form to allow you to easily bend the banjo shank to the desired shape. You can usually bend these banjo fittings up to 90° by using the available banjo bending tools: BQ22A and BQ22B for standard banjo fittings, or BQ22C and BQ22B for low profile banjos. (See page 87 for tool listings.)



27





























































A = Asian EU = European US = United States UNI = Universal V = Various



























A = Asian



































A = Asian EU = European

US = United States

UNI = Universal