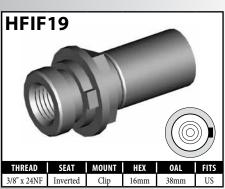

#### **IMPERIAL FEMALE FITTINGS - CLIP MOUNT**

A = Asian EU = European US = United States UNI = Universal V = Various

## **IMPERIAL FEMALE FITTINGS – CLIP MOUNT**