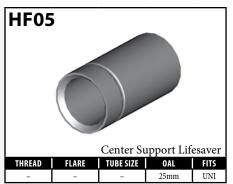

#### **GENERAL FITTINGS – LIFESAVER AND UNIVERSAL**

#### **DID YOU KNOW?**

As it is impossible to stock every fitting, BrakeQuip supplies lifesavers to fill in the gaps. Currently BrakeQuip offers five lifesavers, making it easy and efficient for you to reuse the original fitting.

The **HF27** is designed to suit all fittings that have a 5/16" tube. The **HF120** is designed to reuse all banjo fittings that have

The **HF05** is designed to reuse all center support fittings.

A = Asian