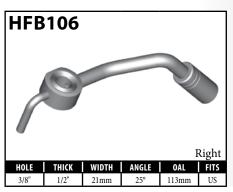

stock every fitting, BrakeQuip supplies lifesavers to fill in the gaps. Currently BrakeQuip offers five lifesavers, making it easy and efficient for you to reuse the original fitting.

The **HF01** and **HF26** are both designed to work with most standard fittings. Also, both can be used to make fittings with custom tube forms: the **HF01** is for use with 3/16" tube, while the **HF26** is for use with 1/4" tube.

The **HF27** is designed to suit all fittings that have a 5/16" tube. The **HF120** is designed to reuse all banjo fittings that have

The **HF05** is designed to reuse all center support fittings.



A = Asian

7mm shank, such as the HFB09.

EU = European

US = United States

UNI = Universal

























































































































US = United States

UNI = Universal































A = Asian EU = European

US = United States

UNI = Universal



























#### CAUTION is reference guid

Illustrations shown in this reference guide may vary slightly in detail from actual parts due to manufacturer's tolerances and design differences. Note: Illustrations not to scale.

#### **DISCLAIMER NOTICE**

The illustrations and data contained in this illustrated reference guide are intended as an aid in identifying the various products and have been obtained and developed from the specifications and information available. Although BrakeQuip believes that such illustrations and data are correct, errors may exist and further verification on the part of the user may be ne