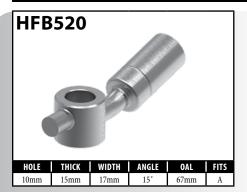

# **New Part Numbers**

Many of these fittings are quite new. Others have been around for a while but were introduced after publication of the previous version of the Dealer Catalog (version 10.1).

| PART#   | DESCRIPTION                                              | PAGE# |
|---------|----------------------------------------------------------|-------|
| BQ103   | 1/8" Brake Hose - House Brand                            | 58    |
| BQ302BK | 1/8" ID S/S Braided Hose (Solid Black Jacket)            | 74    |
| BQB317  | Bracket - Fitting (Land Rover)                           | 67    |
| BQB318  | Bracket - Fitting (Land Rover)                           | 67    |
| BQB319  | Bracket - Fitting (Land Rover)                           | 67    |
| HF93    | Fitting - Male Swivel Nut 1/2 x 20NF                     | 5     |
| HF137   | Fitting - Male Swivel Nut M12 x 1 (90°)                  | 6     |
| HF150   | Fitting - Male Swivel Nut 3/8"x24NF with 5/8" Hex        | 4     |
| HF313   | Fitting - Hose Joiner Clip Mount                         | 8     |
| HF314   | Fitting - Hose Joiner Clip Mount                         | 8     |
| HFB165  | Fitting - Banjo 7/16 x 9/16"                             | 18    |
| HFB166  | Fitting - Banjo 7/16 x 9/16"                             | 18    |
| HFB312  | Fitting - Banjo 12 x 8mm                                 | 20    |
| HFB497  | Fitting - Banjo 11 x 14.8mm ('72 - '76 Ford Thunderbird) | 28    |
| HFB498  | Fitting - Banjo 11 x 14.8mm ('72 - '76 Ford Thunderbird) | 28    |
| HFB528  | Fitting - Banjo 10 x 10mm (Hyundai Sonata)               | 13    |
| HFB541  | Fitting - Banjo 10 x 10mm (Mazda 2)                      | 16    |
| HFB542  | Fitting - Banjo 10 x 10mm (Mazda 2)                      | 16    |
| HFB543  | Fitting - Banjo 10 x 10mm (Hyundai Accent/ I20)          | 32    |
| HFB544  | Fitting - Banjo 10 x 10mm (Hyundai Accent/ I20)          | 32    |
| HFB545  | Fitting - Banjo 10 x 10mm (Hyundai Accent/ I20)          | 32    |
| HFB546  | Fitting - Banjo 10 x 10mm (Hyundai Accent/ I20)          | 32    |
| HFB547  | Fitting - Banjo 10 x 10mm (Hyundai ix35/Kia Sportage)    | 32    |
| HFB548  | Fitting - Banjo 10 x 10mm (Hyundai ix35/Kia Sportage)    | 32    |
| HFB549  | Fitting - Banjo 10 x 10mm (Kia Forte)                    | 32    |
| HFB550  | Fitting - Banjo 10 x 10mm (Kia Forte)                    | 32    |
| HFB551  | Fitting - Banjo 10 x 10mm (Mazda 6)                      | 32    |
| HFB552  | Fitting - Banjo 10 x 10mm (Mazda 6)                      | 32    |
| HFB555  | Fitting - Banjo 10 x 10mm (Hyundai Veloster)             | 33    |
| HFB556  | Fitting - Banjo 10 x 10mm (Hyundai Veloster)             | 33    |
| HFB557  | Fitting - Banjo 10 x 10mm (Hyundai Sonata)               | 23    |
| HFB558  | Fitting - Banjo 10 x 10mm (Hyundai Veloster/Elantra)     | 33    |
| HFB559  | Fitting - Banjo 10 x 10mm (Hyundai Veloster/Elantra)     | 33    |
| HFB560  | Fitting - Banjo 10 x 10mm (Chevy Colorado)               | 33    |
| HFB561  | Fitting - Banjo 10 x 10mm (Chevy Colorado)               | 33    |
| HFB564  | Fitting - Banjo 10 x 10mm (Subaru Outback)               | 23    |
| HFC348  | Fitting - Center Support Jeep                            | 62    |
| HFC349  | Fitting - Center Support Land Rover                      | 62    |
| HFC350  | Fitting - Center Support Land Rover                      | 63    |
| HFC351  | Fitting - Center Support Hyundai                         | 63    |
| HFC352  | Fitting - Center Support Hyundai                         | 63    |