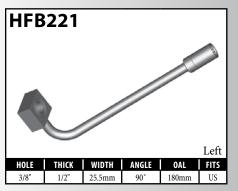

#### **BANJO FITTINGS - TUBE STYLE - EITHER SIDE**

#### **DID YOU KNOW?**

Some banjo fittings have offset holes. The resulting asymmetry in the banjo head orients the fitting for use on only one side of the vehicle. For fittings that do not have other orienting features (clocking of the banjo head, for example), BrakeQuip has centered the banjo hole so that a single, non-oriented fitting can be used on either side of the vehicle.