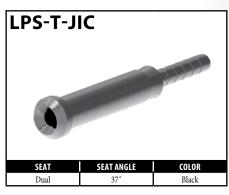

## **LOW PROFILE FITTINGS – SEAT STEMS AND TUBE NUTS**

Following is the code to help understand how the part numbering system works for Low Profile Stems.

LI: Long – Inverted Seat
SI: Short – Inverted Seat
SD: Short – Drill-Point Seat
SD: Short – Drill-Point Seat
T: Designed for a Tube Nut
SI: 20° Drill-Point Seat (silver)
JIC: 37° Inverted Seat (black)
SAE: 45° Inverted Seat (gold)
LPS: Low-Profile Stem