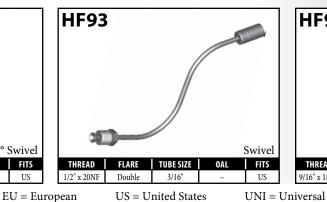

#### **GENERAL FITTINGS – MALE SWIVEL**

A = Asian

EU = European

US = United States

#### **GENERAL FITTINGS – MALE SWIVEL**

A = Asian

A = Asian EU = European US = United States UNI = Universal V = Various