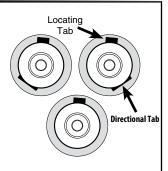

### CENTER SUPPORT FITTINGS – CLIP MOUNT

Some female fittings are designed with locating and directional profiles to enable the novice installer to route the hose correctly. This means having both left-hand and right-hand

fittings. BrakeQuip designs these fittings with a locating profile only, which makes the fitting able to fit both sides of the vehicle.

### **DID YOU KNOW?**

Have you noticed all the different profiles, in particular on female fittings, between the retaining clip groove and the mounting shoulder? You will find the corresponding shape in the chassis or bracket where the fitting mounts. This design ensures that the hose is routed with the correct orientation. It is very important to note this orientation when assembling brake hoses. It is particularly important to make note of the orientation before you cut off any fitting you are going to reclaim with our lifesaver. Once you cut it off you have lost your orientation reference.