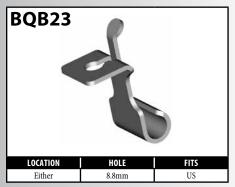

ry important to note this orientation when assembling brake hoses. It is particularly important to make note of the orientation before you cut off any fitting you are going to reclaim with our lifesaver. Once you cut it off you have lost your orientation reference.











A = Asian

EU = European

US = United States

UNI = Universal

V = Various

# **CENTER SUPPORT FITTINGS – BRACKET MOUNT**



























A = Asian





V = Various

# **CENTER SUPPORT FITTINGS – BRACKET MOUNT**



























A = Asian





## **CENTER SUPPORT FITTINGS – BRACKET MOUNT**



























A = Asian



























































































BrakeQuip



















BrakeQuip 67 Copyright © 2002-2015























































































A = Asian





## **BRACKETS**













BrakeQuip 71 Copyright © 2002-2015

## **BRAKE HOSE GROMMETS**































## **BRAKE HOSE GROMMETS**





## **BRAKE HOSE PLASTIC CLIPS**

















A = Asian EU = European US = United States UNI = Universal V = Variou

## STAINLESS STEEL BRAIDED HOSE & ACCESSORIES

## **Stainless Steel Braided Brake Hose**

**High Performance** 







## **Braided Hose Insert**

| PART NO. | DESCRIPTION                  |
|----------|------------------------------|
| BQ251-SV | Braided Hose Insert - Silver |
| BQ251-BK | Braided Hose Insert - Black  |
| BQ251-BL | Braided Hose Insert - Blue   |
| BQ251-RD | Braided Hose Insert - Red    |
| BQ251-PP | Braided Hose Inser