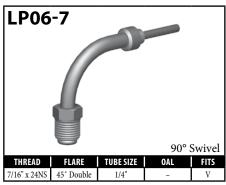

## EDUCATIONAL INFORMATION Equivalence Between Standard and LP Brake Fittings

| PART#            | STAINLESS                               | LP                             | LP STAINLESS | LP CHROME     | LP 3-PIECE SYSTEM                                         | DESCRIPTION                                        |
|------------------|-----------------------------------------|--------------------------------|--------------|---------------|-----------------------------------------------------------|----------------------------------------------------|
| HF01             |                                         | LP01-3                         | LP01-3SS     |               |                                                           | Lifesaver - 3/16"                                  |
| HF06             |                                         | LP06-7                         |              |               |                                                           | Male Swivel Nut 7/16"x24NS (90°)                   |
| HF07             | HF07SS                                  |                                |              |               |                                                           | Male Swivel Nut 7/16"x24NS (45°)                   |
| HF09             | HF09SS                                  |                                |              |               | LPS-T-JIC with BQ9151                                     | Female Swivel Nut 3/8NF (Straight)                 |
| HF09W            | HF09WSS                                 | LP09W-6                        |              | LP09W-6C      |                                                           | Female Swivel Nut 3/8NF (Straight)                 |
| HF10             |                                         | LP10W-6                        |              |               |                                                           | Female Swivel Nut 3/8NF (45°)                      |
| HF11             | HF11SS                                  | LP11-6                         |              |               |                                                           | Female Swivel Nut 3/8NF (90°)                      |
| HF12             | HF12SS                                  | LP12W-7                        |              | LP12W-7C      | LPS-T-JIC with BQ9150                                     | Female Swivel Nut 7/16NF (Straight)                |
| HF13             | HF13SS                                  | LP13W-7                        |              | LP13W-7C      |                                                           | Female Swivel Nut 7/16NF (45°)                     |
| HF14             | HF14SS                                  | LP14W-7                        |              |               |                                                           | Female Swivel Nut 7/16NF (90°)                     |
| HF15             | HF15SS                                  |                                |              |               |                                                           | Male Swivel Nut 7/16"x24NS                         |
| HF16             | HF16SS                                  | LP16-6                         |              |               |                                                           | Male Swivel Nut 3/8"x24NF                          |
| HF17             | HF17SS                                  | LP17-6                         |              |               |                                                           | Male Swivel Nut 3/8"x24NF (90°)                    |
| HF26             |                                         | LP01-4                         |              |               |                                                           | Lifesaver - 1/4"                                   |
| HF27             |                                         | LP01-5                         |              |               |                                                           | Lifesaver - 5/16"                                  |
| HF30             | HF30SS                                  |                                |              |               |                                                           | 3/16" Compression                                  |
| HF31             | HF31SS                                  |                                |              |               |                                                           | 1/4" Compression                                   |
| HF33             |                                         | LP33-6                         |              |               |                                                           | Male Swivel Nut 3/8"x24NF (45°)                    |
| HF34             |                                         | LP34-M10X1                     |              |               |                                                           | Male Swivel Nut M10x1                              |
| HF45SS           |                                         | LP45-6                         |              |               |                                                           | Harley Davidson (Stainless)                        |
| HF82             |                                         | LP82-M10X1                     |              |               |                                                           | Male Swivel Nut M10x1 DIN Flare                    |
| HFB01            |                                         | LPB01-10M                      | LPB01-10MSS  |               |                                                           | Banjo 10 x 8mm                                     |
| HFB09            | HFB09SS                                 | LPB09-10M                      | LPB09-10MSS  | LPB09-10MC    |                                                           | Banjo 10 x 10mm                                    |
| HFB12            |                                         | LPB12-10M                      |              |               |                                                           | Banjo 10 x 13mm                                    |
| HFB34            | HFB34SS                                 |                                |              |               |                                                           | Banjo 10 x 8mm (Extra long Neck)                   |
| HFB37            | HFB37SS                                 |                                |              |               |                                                           | Banjo 10 x 10mm (Extra long Neck)                  |
| HFB47            | HFB47SS                                 | LPB47-12M                      |              |               |                                                           | Banjo 12 x 10mm                                    |
| HFB448           |                                         | LPB448-7                       | LPB448-7SS   |               |                                                           | Banjo 7/16" x 10mm                                 |
| HFB493           |                                         | LPB493-10M                     |              |               |                                                           | Banjo 10 x 12.7mm                                  |
| HFB494           |                                         | LPB494-10M                     |              |               |                                                           | Banjo 10 x 12.7mm                                  |
| HFC01            |                                         | LPC01                          |              |               |                                                           | Center Support (Alt HFC13)                         |
| HFC05            |                                         | LPC05                          |              |               |                                                           | Center Support Honda                               |
| HFC06            |                                         | LPC06                          |              |               |                                                           | Center Support Toyota                              |
| HFC07            |                                         | LPC07                          |              |               |                                                           | Center Support Nissan (19mm Flats)                 |
| HFC09            |                                         | LPC09                          |              |               |                                                           | Center Support (Subaru)                            |
| HFC17            |                                         | LPC17                          |              |               |                                                           | Center Support (USA)                               |
| HFC301           |                                         | LPC301                         |              |               |                                                           | Center Support                                     |
| HFC331           |                                         | LPC331                         |              |               |                                                           | Center Support                                     |
| HFIF01           | HFIF01SS                                |                                | LPIF01-6SS   |               | LPS-SI-SAE with LPIF01-6                                  | Female 3/8" x 24NF (19mm Hex) (Alt HFIF36)         |
| HFIF02           | HFIF02SS                                | LDIMO1 C                       |              |               |                                                           | Female 7/16" x 24NS (Alt HFIF24)                   |
| HFIM01           |                                         | LPIM01-6                       | LDIMO2 CCC   |               |                                                           | Male 3/8" x 24NF Short                             |
| HFIM02           | HEIMORE                                 | LPIM02-6                       | LPIM02-6SS   |               |                                                           | Male 3/8" x 24NF Long                              |
| HFIM03           | HFIM03SS                                | LPIM03-7                       |              |               |                                                           | Male 7/16" x 20NF Short                            |
| HFIM13           | UEIM10CC                                | LPIM13-7                       |              |               |                                                           | Male 7/16" x 24NS Short                            |
| HFIM19           | HFIM19SS                                | LPIM19                         |              |               |                                                           | Male 1/8" x 27NPTF                                 |
| HFIM28<br>HFIM29 |                                         | LPIM28-6                       |              |               |                                                           | Male 3/8" x 24NF (No. 3 JIC)                       |
|                  |                                         | LPIM29-7                       |              | LDMF01 M10V1C | IDC CLCAE with IDMC01 M10V1                               | Male 7/16" x 20NF (No. 4 JIC)                      |
| HFMF01<br>HFMF02 |                                         |                                |              | LPMF01-M10X1C | LPS-SI-SAE with LPMF01-M10X1 LPS-LI-SAE with LPMF02-M10X1 | Female M10 x 1 Std                                 |
| HFMF02           | HFMF04SS                                |                                |              |               | LL, 2-FI-2VE MINI FLIMLAT-IM INY I                        | Female M10 x 1 Toyota Female M10 x 1 (17mm Flats)  |
| HFMF05           | 111111111111111111111111111111111111111 |                                |              |               | LPS-SD-DIN with LPMF05-M10X1                              |                                                    |
| HFMF08           |                                         |                                |              |               | LPS-SD-DIN with LPMF08-M10X1                              | Female M10 x 1 European (DPS) Female M10 x 1 (DPS) |
| HFMM01           |                                         | LPMM01-M10X1                   |              |               | ר אווע-עכ-כ דווא אוועו באוורטס-ואו ועא ווערעכ-ני          | Male M10 x 1 (Dr3)  Male M10 x 1 (Toyota)          |
| HFMM01           |                                         | LPMM02-M10X1                   |              |               |                                                           | Male M10 x 1 (10y0ta)                              |
| HFMM02           |                                         | LPMM03-M10X1                   |              |               |                                                           | Male M10 x 1 European (14mm hex)                   |
|                  |                                         |                                |              |               |                                                           |                                                    |
|                  | HEWWOCCC                                |                                |              |               |                                                           |                                                    |
| HFMM04<br>HFMM06 | HFMM06SS                                | LPMM04-M10X125<br>LPMM06-M10X1 |              |               |                                                           | Male M10 x 1.25  Male M10 x 1 Short                |