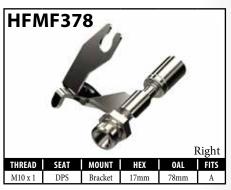

| PART#      | DESCRIPTION                                                        | PAGE# |
|------------|--------------------------------------------------------------------|-------|
| HFC353     | Fitting - Center Support Hyundai                                   | 63    |
| HFC354     | Fitting - Center Support Hyundai                                   | 63    |
| HFC355     | Fitting - Center Support Hyundai                                   | 63    |
| HFC356     | Fitting - Center Support Hyundai                                   | 63    |
| HFC357     | Fitting - Center Support Hyundai                                   | 63    |
| HFC358     | Fitting - Center Support Hyundai                                   | 63    |
| HFC359     | Fitting - Center Support Hyundai                                   | 63    |
| HFC360     | Fitting - Center Support Hyundai                                   | 63    |
| HFC361     | Fitting - Center Support Hyundai                                   | 63    |
| HFC362     | Fitting - Center Support Hyundai                                   | 63    |
| HFC363     | Fitting - Center Support Chevy                                     | 63    |
| HFC364     | Fitting - Center Support Chevy                                     | 63    |
| HFIF172    | Fitting - Female 7/16" x 20NF                                      | 36    |
| HFIM30     | Fitting - Male 1/2" x 20NF Special                                 | 45    |
| HFIM35     | Fitting - Male 3/8" x 24NF                                         | 45    |
| HFIM36     | Fitting - Male 3/8" x 24NF                                         | 45    |
| HFMF122    | Fitting - Female M14 x 1.5                                         | 48    |
| HFMF191    | Fitting - Female M12 x 1 (DPS) (same as <b>HFMF91</b> except seat) | 50    |
| HFMF360    | Fitting - Female M12 x 1 (DPS)                                     | 51    |
| HFMF377    | Fitting - Female M10 x 1 (DPS) (Hyundai)                           | 55    |
| HFMF378    | Fitting - Female M10 x 1 (DPS) (Hyundai)                           | 55    |
| HFMF379    | Fitting - Female M10 x 1 (DPS) (Hyundai)                           | 55    |
| HFMF380    | Fitting - Female M10 x 1 (DPS) (Hyundai)                           | 55    |
| HFMF381    | Fitting - Female M10 x 1 (DPS) (Hyundai)                           | 51    |
| HFMF382    | Fitting - Female M10 x 1 (DPS) (Hyundai)                           | 51    |
| HFMF383    | Fitting - Female M10 x 1 (DPS) (Hyundai)                           | 52    |
| HFMF384    | Fitting - Female M10 x 1 (DPS) (Hyundai)                           | 52    |
| HFMF385    | Fitting - Female M10 x 1 (DPS) (Hyundai)                           | 52    |
| HFMF386    | Fitting - Female M10 x 1 (DPS) (Hyundai)                           | 52    |
| LP01-5     | Fitting - Lifesaver 8mm                                            | 76    |
| LP124SS    | Crimp Tee with Mount - LP Stainless                                | 80    |
| LP125      | Fitting - Male Swivel Nut M10x1 DIN 90°                            | 77    |
| LP126      | Fitting - Male Swivel Nut M10x1 DIN 45°                            | 77    |
| LP127      | Fitting - Male Swivel Nut M10x1 DIN Short Tube                     | 77    |
| LPC331     | Fitting - Center Support                                           | 75    |
| LPIM02-6SS | Fitting - Male 3/8" x 24NF Stainless                               | 79    |
| PSHF112    | Fitting - Power Steering 5/16" (and 8mm) Compression               | 83    |
| PSHF133    | Fitting - Power Steering Universal 10mm x 500mm                    | 84    |
| PSHFB130   | Fitting - Power Steering Banjo 14mm x 17.3mm                       | 84    |
| PSHFB132   | Fitting - Power Steering Banjo 14mm x 17.3mm                       | 84    |