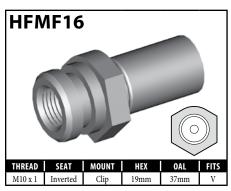

th an M16×1.5 or another thread. When in doubt, supply a **BQ13** nut with the fitting.











A = Asian EU = European US = United States UNI = Universal V = Various

### **IMPERIAL FEMALE FITTINGS – BRACKET MOUNT**































V = Various

### **IMPERIAL FEMALE FITTINGS – BRACKET MOUNT**

















A = Asian EU = European US = United States UNI = Universal V = Various

# **IMPERIAL MALE FITTINGS – STANDARD MOUNT**



























A = Asian

EU = European





V = Various

UNI = Universal

US = United States

## **IMPERIAL MALE FITTINGS – STANDARD OR BOLT-ON MOUNT**





















A = Asian EU = European US = United States UNI = Universal V = Various

## **IMPERIAL MALE FITTINGS – BULKHEAD OR CLIP MOUNT**





































































































































































### **METRIC FEMALE FITTINGS – CLIP OR BOLT-ON MOUNT**





















### **METRIC FEMALE FITTINGS – BULKHEAD OR SPLINE MOUNT**

















### **METRIC FEMALE FITTINGS - BRACKET MOUNT**



























A = Asian





### **METRIC FEMALE FITTINGS - BRACKET MOUNT**















# DID YOU KNOW?

The purpose of the circular groove on the fitting crimp shell is threefold.

- 1. It helps to differentiate BQ fittings from others.
- 2. It acts as a depth guide for the hose installation.
- 3. It is used as a crimp setting guide for the economy crimping systems.



A = AsianEU = European US = United States

UNI = Universal

V = Various

### **METRIC M