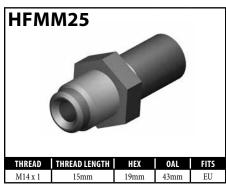

### **METRIC FEMALE FITTINGS – CLIP OR BOLT-ON MOUNT**





















### **METRIC FEMALE FITTINGS – BULKHEAD OR SPLINE MOUNT**

















### **METRIC FEMALE FITTINGS - BRACKET MOUNT**



























A = Asian





### **METRIC FEMALE FITTINGS - BRACKET MOUNT**















# DID YOU KNOW?

The purpose of the circular groove on the fitting crimp shell is threefold.

- 1. It helps to differentiate BQ fittings from others.
- 2. It acts as a depth guide for the hose installation.
- 3. It is used as a crimp setting guide for the economy crimping systems.



A = AsianEU = European US = United States

UNI = Universal

V = Various

### **METRIC MALE FITTINGS - STANDARD MOUNT**

























### **METRIC MALE FITTINGS – BULKHEAD OR CLIP MOUNT**





















### **RUBBER BRAKE HOSE & ACCESSORIES**

# **Rubber Brake Hose**



#### Product details for BQ101 / BQ103:

- Two-braid PVA-reinforced hose
- Meets FMVSS-106 and SAE J1401 specifications
- Temperature range -50°C to 121°C
- Compatible with DOT 3, DOT 4 and most non-petroleum based brake fluids, including silicone

**BQ202** 

- Excellent moisture resistance
- Superior weather-resistant cover material



Insulating Hose Thick (10ft Length)



Insulating Hose Thin (50ft Length)



Plastic Protector Spring (19.5" Length)



Hose Protector Spring
(16" Length — Pack of 6)



Strain Reliever
For rubber brake hoses



Fitting Shoulder Clips (Pack of 20)



Bracket Retaining Screws (Pack of 50)



### **Heat Protection S