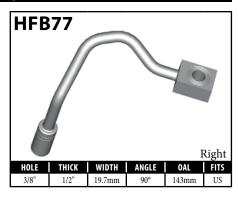

#### **BANJO FITTINGS - TUBE STYLE - EITHER SIDE**

#### **DID YOU KNOW?**

Some banjo fittings have offset holes. The resulting asymmetry in the banjo head orients the fitting for use on only one side of the vehicle. For fittings that do not have other orienting features (clocking of the banjo head, for example), BrakeQuip has centered the banjo hole so that a single, non-oriented fitting can be used on either side of the vehicle.