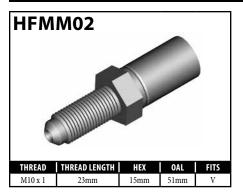

### **METRIC FEMALE FITTINGS – CLIP OR BOLT-ON MOUNT**





















### **METRIC FEMALE FITTINGS – BULKHEAD OR SPLINE MOUNT**

















### **METRIC FEMALE FITTINGS - BRACKET MOUNT**



























A = Asian





### **METRIC FEMALE FITTINGS - BRACKET MOUNT**















# DID YOU KNOW?

The purpose of the circular groove on the fitting crimp shell is threefold.

- 1. It helps to differentiate BQ fittings from others.
- 2. It acts as a depth guide for the hose installation.
- 3. It is used as a crimp setting guide for the economy crimping systems.



A = AsianEU = European US = United States

UNI = Universal

V = Various

### **METRIC MALE FITTINGS - STANDARD MOUNT**

























### **METRIC MALE FITTINGS – BULKHEAD OR CLIP MOUNT**





















### **RUBBER BRAKE HOSE & ACCESSORIES**

# **Rubber Brake Hose**



#### Product details for BQ101 / BQ103:

- Two-braid PVA-reinforced hose
- Meets FMVSS-106 and SAE J1401 specifications
- Temperature range -50°C to 121°C
- Compatible with DOT 3, DOT 4 and most non-petroleum based brake fluids, including silicone

**BQ202** 

- Excellent moisture resistance
- Superior weather-resistant cover material



Insulating Hose Thick (10ft Length)



Insulating Hose Thin (50ft Length)



Plastic Protector Spring (19.5" Length)



Hose Protector Spring
(16" Length — Pack of 6)



Strain Reliever
For rubber brake hoses



Fitting Shoulder Clips (Pack of 20)



Bracket Retaining Screws (Pack of 50)



### **Heat Protection Sleeve**

Attractive brake hose cover to protect the hose