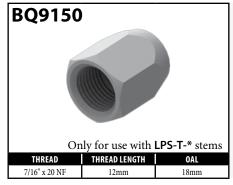

## **LOW PROFILE FITTINGS – SEAT STEMS AND TUBE NUTS**

Following is the code to help understand how the part numbering system works for Low Profile Stems.

LI: Long – Inverted Seat
SI: Short – Inverted Seat
SD: Short – Drill-Point Seat
SD: Short – Drill-Point Seat
T: Designed for a Tube Nut
SI: 20° Drill-Point Seat (silver)
JIC: 37° Inverted Seat (black)
SAE: 45° Inverted Seat (gold)
LPS: Low-Profile Stem

The long and short designated ones are designed for the different female fittings.