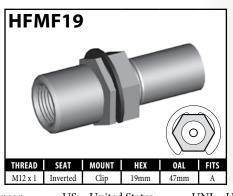

an M16×1.5 or another thread. When in doubt, supply a **BQ13** nut with the fitting.











A = Asian EU = European US = United States UNI = Universal V = Various

### **IMPERIAL FEMALE FITTINGS – BRACKET MOUNT**































V = Various

### **IMPERIAL FEMALE FITTINGS – BRACKET MOUNT**

















A = Asian EU = European US = United States UNI = Universal V = Various

# **IMPERIAL MALE FITTINGS – STANDARD MOUNT**



























A = Asian

EU = European





V = Various

UNI = Universal

US = United States

## **IMPERIAL MALE FITTINGS – STANDARD OR BOLT-ON MOUNT**





















A = Asian EU = European US = United States UNI = Universal V = Various

## **IMPERIAL MALE FITTINGS – BULKHEAD OR CLIP MOUNT**





































































































































































### **METRIC FEMALE FITTINGS – CLIP OR BOLT-ON MOUNT**





















### **METRIC FEMALE FITTINGS – BULKHEAD OR SPLINE MOUNT**

















### **METRIC FEMALE FITTINGS - BRACKET MOUNT**



























A = Asian





### **METRIC FEMALE FITTINGS - BRACKET MOUNT**















# DID YOU KNOW?

The purpose of the circular groove on the fitting crimp shell is threefold.

- 1. It helps to differentiate BQ fittings from others.
- 2. It acts as a depth guide for the hose installation.
- 3. It is used as a crimp setting guide for the economy crimping systems.



A = AsianEU = European US = United States

UNI = Universal

V = Various

### **METRIC MAL