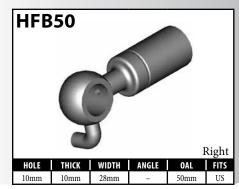

#### **DID YOU KNOW?**

As it is impossible to stock every fitting, BrakeQuip supplies lifesavers to fill in the gaps. Currently BrakeQuip offers five lifesavers, making it easy and efficient for you to reuse the original fitting.

The **HF01** and **HF26** are both designed to work with most standard fittings. Also, both can be used to make fittings with custom tube forms: the **HF01** is for use with 3/16" tube, while the **HF26** is for use with 1/4" tube.

The **HF27** is designed to suit all fittings that have a 5/16" tube. The **HF120** is designed to reuse all banjo fittings that have

The **HF05** is designed to reuse all center support fittings.



A = Asian

7mm shank, such as the HFB09.

EU = European

US = United States

UNI = Universal

























































































































US = United States

UNI = Universal































A = Asian EU = European

US = United States

UNI = Universal



























#### CAUTION is reference guid

Illustrations shown in this reference guide may vary slightly in detail from actual parts due to manufacturer's tolerances and design differences. Note: Illustrations not to scale.

#### **DISCLAIMER NOTICE**

The illustrations and data contained in this illustrated reference guide are intended as an aid in identifying the various products and have been obtained and developed from the specifications and information available. Although BrakeQuip believes that such illustrations and data are correct, errors may exist