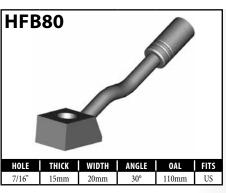

niversal

## **BANJO FITTINGS – BLOCK STYLE**















A = Asian EU = European US = United States UNI = Universal V = Various

#### **BANJO FITTINGS - BLOCK STYLE**























# DID YOU KNOW?

For sealing high-pressure braking systems, only copper washers or brake fluid compatible bonded washers should be used. Aluminum and nylon washers are for low-pressure systems only and should not be used on braking systems.

US = United States UNI = Universal V = Various

BrakeQuip 18 Copyright © 2002-2015

#### **BANJO FITTINGS – BLOCK STYLE**































#### **BANJO FITTINGS – BLOCK STYLE**





























A = Asian EU = European US = United States UNI = Universal V = Various

#### **BANJO FITTINGS - TUBE STYLE - EITHER SIDE**

























#### CAUTION

Illustrations shown in this reference guide may vary slightly in detail from actual parts due to manufacturer's tolerances and design differences. Note: Illustrations not to scale.

#### **DISCLAIMER NOTICE**

The illustrations and data contained in this illustrated reference guide are intended as an aid in identifying the various products and have been obtained and developed from the specifications and information available. Although BrakeQuip believes that such illustrations and data are correct, errors may exist and further verification on the part of the user may be necessary.



A = Asian EU = European

US = United States

UNI = Universal

#### **BANJO FITTINGS - TUBE STYLE - EITHER SIDE**































#### **BANJO FITTINGS - TUBE STYLE - EITHER SID