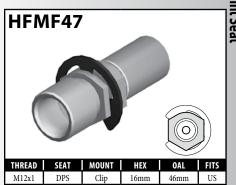

*BQ13** nut with the fitting.











A = Asian EU = European US = United States UNI = Universal V = Various

### **IMPERIAL FEMALE FITTINGS – BRACKET MOUNT**































V = Various

### **IMPERIAL FEMALE FITTINGS – BRACKET MOUNT**

















A = Asian EU = European US = United States UNI = Universal V = Various

# **IMPERIAL MALE FITTINGS – STANDARD MOUNT**



























A = Asian

EU = European





V = Various

UNI = Universal

US = United States

## **IMPERIAL MALE FITTINGS – STANDARD OR BOLT-ON MOUNT**





















A = Asian EU = European US = United States UNI = Universal V = Various

## **IMPERIAL MALE FITTINGS – BULKHEAD OR CLIP MOUNT**





































































































































































### **METRIC FEMALE FITTINGS – CLIP OR BOLT-ON MOUNT**





















### **METRIC FEMALE FITTINGS – BULKHEAD OR SPLINE MOUNT**

















### **METRIC FEMALE FITTINGS - BRACKET MOUNT**



























A = Asian





### **METRIC FEMALE FITTINGS - BRACKET MOUNT**















# DID YOU KNOW?

The purpose of the circular groove on the fitting crimp shell is threefold.

- 1. It helps to differentiate BQ fittings from others.
- 2. It acts as a depth guide for the hose installation.
- 3. It is used as a crimp setting guide for the economy crimping systems.



A = AsianEU = European US = United States

UNI = Universal

V = Various

### **METRIC MALE FITTINGS - STANDARD MOUNT**

























#