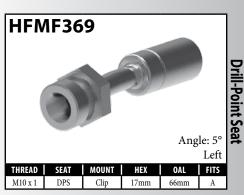

= European US = United States UNI = Universal V = Various

### **IMPERIAL FEMALE FITTINGS – BRACKET MOUNT**































V = Various

### **IMPERIAL FEMALE FITTINGS – BRACKET MOUNT**

















A = Asian EU = European US = United States UNI = Universal V = Various

# **IMPERIAL MALE FITTINGS – STANDARD MOUNT**



























A = Asian

EU = European





V = Various

UNI = Universal

US = United States

## **IMPERIAL MALE FITTINGS – STANDARD OR BOLT-ON MOUNT**





















A = Asian EU = European US = United States UNI = Universal V = Various

## **IMPERIAL MALE FITTINGS – BULKHEAD OR CLIP MOUNT**





































































































































































### **METRIC FEMALE FITTINGS – CLIP OR BOLT-ON MOUNT**





















### **METRIC FEMALE FITTINGS – BULKHEAD OR SPLINE MOUNT**

















### **METRIC FEMALE FITTINGS - BRACKET MOUNT**



























A = Asian





### **METRIC FEMALE FITTINGS - BRACKET MOUNT**















# DID YOU KNOW?

The purpose of the circular groove on the fitting crimp shell is threefold.

- 1. It helps to differentiate BQ fittings from others.
- 2. It acts as a depth guide for the hose installation.
- 3. It is used as a crimp setting guide for the economy crimping systems.



A = AsianEU = European US = United States

UNI = Universal

V = Various

### **METRIC MALE FITTINGS - STANDARD MOUNT**

























### **METRIC MALE FITTINGS – BULKHEAD OR CLIP MOUNT**