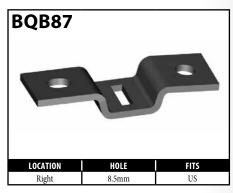

or bracket where the fitting mounts. This design ensures that the hose is routed with the correct orientation. It is very important to note this orientation when assembling brake hoses. It is particularly important to make note of the orientation before you cut off any fitting you are going to reclaim with our lifesaver. Once you cut it off you have lost your orientation reference.











A = Asian

EU = European

US = United States

UNI = Universal

V = Various

# **CENTER SUPPORT FITTINGS – BRACKET MOUNT**



























A = Asian





V = Various

# **CENTER SUPPORT FITTINGS – BRACKET MOUNT**



























A = Asian





## **CENTER SUPPORT FITTINGS – BRACKET MOUNT**



























A = Asian



























































































BrakeQuip



















BrakeQuip 67 Copyright © 2002-2015























































































A = Asian





## **BRACKETS**













BrakeQuip 71 Copyright © 2002-2015

## **BRAKE HOSE GROMMETS**































## **BRAKE HOSE GROMMETS**





## **BRAKE HOSE PLASTIC CLIPS**

















A = Asian EU = European US = United States UNI = Universal V = Variou

## STAINLESS STEEL BRAIDED HOSE & ACCESSORIES

## **Stainless Steel Braided Brake Hose**

**High Performance** 







## **Braided Hose Insert**

| PART NO. | DESCRIPTION                  |
|----------|------------------------------|
| BQ251-SV | Braided Hose Insert - Silver |
| BQ251-BK | Braided Hose Insert - Black  |