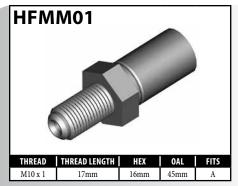

## EDUCATIONAL INFORMATION Equivalence Between Standard and LP Brake Fittings

| PART#            | STAINLESS                               | LP                             | LP STAINLESS | LP CHROME     | LP 3-PIECE SYSTEM                                         | DESCRIPTION                                        |
|------------------|-----------------------------------------|--------------------------------|--------------|---------------|-----------------------------------------------------------|----------------------------------------------------|
| HF01             |                                         | LP01-3                         | LP01-3SS     |               |                                                           | Lifesaver - 3/16"                                  |
| HF06             |                                         | LP06-7                         |              |               |                                                           | Male Swivel Nut 7/16"x24NS (90°)                   |
| HF07             | HF07SS                                  |                                |              |               |                                                           | Male Swivel Nut 7/16"x24NS (45°)                   |
| HF09             | HF09SS                                  |                                |              |               | LPS-T-JIC with BQ9151                                     | Female Swivel Nut 3/8NF (Straight)                 |
| HF09W            | HF09WSS                                 | LP09W-6                        |              | LP09W-6C      |                                                           | Female Swivel Nut 3/8NF (Straight)                 |
| HF10             |                                         | LP10W-6                        |              |               |                                                           | Female Swivel Nut 3/8NF (45°)                      |
| HF11             | HF11SS                                  | LP11-6                         |              |               |                                                           | Female Swivel Nut 3/8NF (90°)                      |
| HF12             | HF12SS                                  | LP12W-7                        |              | LP12W-7C      | LPS-T-JIC with BQ9150                                     | Female Swivel Nut 7/16NF (Straight)                |
| HF13             | HF13SS                                  | LP13W-7                        |              | LP13W-7C      |                                                           | Female Swivel Nut 7/16NF (45°)                     |
| HF14             | HF14SS                                  | LP14W-7                        |              |               |                                                           | Female Swivel Nut 7/16NF (90°)                     |
| HF15             | HF15SS                                  |                                |              |               |                                                           | Male Swivel Nut 7/16"x24NS                         |
| HF16             | HF16SS                                  | LP16-6                         |              |               |                                                           | Male Swivel Nut 3/8"x24NF                          |
| HF17             | HF17SS                                  | LP17-6                         |              |               |                                                           | Male Swivel Nut 3/8"x24NF (90°)                    |
| HF26             |                                         | LP01-4                         |              |               |                                                           | Lifesaver - 1/4"                                   |
| HF27             |                                         | LP01-5                         |              |               |                                                           | Lifesaver - 5/16"                                  |
| HF30             | HF30SS                                  |                                |              |               |                                                           | 3/16" Compression                                  |
| HF31             | HF31SS                                  |                                |              |               |                                                           | 1/4" Compression                                   |
| HF33             |                                         | LP33-6                         |              |               |                                                           | Male Swivel Nut 3/8"x24NF (45°)                    |
| HF34             |                                         | LP34-M10X1                     |              |               |                                                           | Male Swivel Nut M10x1                              |
| HF45SS           |                                         | LP45-6                         |              |               |                                                           | Harley Davidson (Stainless)                        |
| HF82             |                                         | LP82-M10X1                     |              |               |                                                           | Male Swivel Nut M10x1 DIN Flare                    |
| HFB01            |                                         | LPB01-10M                      | LPB01-10MSS  |               |                                                           | Banjo 10 x 8mm                                     |
| HFB09            | HFB09SS                                 | LPB09-10M                      | LPB09-10MSS  | LPB09-10MC    |                                                           | Banjo 10 x 10mm                                    |
| HFB12            |                                         | LPB12-10M                      |              |               |                                                           | Banjo 10 x 13mm                                    |
| HFB34            | HFB34SS                                 |                                |              |               |                                                           | Banjo 10 x 8mm (Extra long Neck)                   |
| HFB37            | HFB37SS                                 |                                |              |               |                                                           | Banjo 10 x 10mm (Extra long Neck)                  |
| HFB47            | HFB47SS                                 | LPB47-12M                      |              |               |                                                           | Banjo 12 x 10mm                                    |
| HFB448           |                                         | LPB448-7                       | LPB448-7SS   |               |                                                           | Banjo 7/16" x 10mm                                 |
| HFB493           |                                         | LPB493-10M                     |              |               |                                                           | Banjo 10 x 12.7mm                                  |
| HFB494           |                                         | LPB494-10M                     |              |               |                                                           | Banjo 10 x 12.7mm                                  |
| HFC01            |                                         | LPC01                          |              |               |                                                           | Center Support (Alt HFC13)                         |
| HFC05            |                                         | LPC05                          |              |               |                                                           | Center Support Honda                               |
| HFC06            |                                         | LPC06                          |              |               |                                                           | Center Support Toyota                              |
| HFC07            |                                         | LPC07                          |              |               |                                                           | Center Support Nissan (19mm Flats)                 |
| HFC09            |                                         | LPC09                          |              |               |                                                           | Center Support (Subaru)                            |
| HFC17            |                                         | LPC17                          |              |               |                                                           | Center Support (USA)                               |
| HFC301           |                                         | LPC301                         |              |               |                                                           | Center Support                                     |
| HFC331           |                                         | LPC331                         |              |               |                                                           | Center Support                                     |
| HFIF01           | HFIF01SS                                |                                | LPIF01-6SS   |               | LPS-SI-SAE with LPIF01-6                                  | Female 3/8" x 24NF (19mm Hex) (Alt HFIF36)         |
| HFIF02           | HFIF02SS                                | LDIMO1 C                       |              |               |                                                           | Female 7/16" x 24NS (Alt HFIF24)                   |
| HFIM01           |                                         | LPIM01-6                       | LDIMO2 CCC   |               |                                                           | Male 3/8" x 24NF Short                             |
| HFIM02           | HEIMORE                                 | LPIM02-6                       | LPIM02-6SS   |               |                                                           | Male 3/8" x 24NF Long                              |
| HFIM03           | HFIM03SS                                | LPIM03-7                       |              |               |                                                           | Male 7/16" x 20NF Short                            |
| HFIM13           | UEIM10CC                                | LPIM13-7                       |              |               |                                                           | Male 7/16" x 24NS Short                            |
| HFIM19           | HFIM19SS                                | LPIM19                         |              |               |                                                           | Male 1/8" x 27NPTF                                 |
| HFIM28<br>HFIM29 |                                         | LPIM28-6                       |              |               |                                                           | Male 3/8" x 24NF (No. 3 JIC)                       |
|                  |                                         | LPIM29-7                       |              | LDMF01 M10V1C | IDC CLCAE with IDMC01 M10V1                               | Male 7/16" x 20NF (No. 4 JIC)                      |
| HFMF01<br>HFMF02 |                                         |                                |              | LPMF01-M10X1C | LPS-SI-SAE with LPMF01-M10X1 LPS-LI-SAE with LPMF02-M10X1 | Female M10 x 1 Std                                 |
| HFMF02           | HFMF04SS                                |                                |              |               | LL, 2-FI-2VE MINI FLIMLAT-IM INY I                        | Female M10 x 1 Toyota Female M10 x 1 (17mm Flats)  |
| HFMF05           | 111111111111111111111111111111111111111 |                                |              |               | LPS-SD-DIN with LPMF05-M10X1                              |                                                    |
| HFMF08           |                                         |                                |              |               | LPS-SD-DIN with LPMF08-M10X1                              | Female M10 x 1 European (DPS) Female M10 x 1 (DPS) |
| HFMM01           |                                         | LPMM01-M10X1                   |              |               | ר אווע-עכ-כ דווא אוועו באוורטס-ואו ועא ווערעכ-ני          | Male M10 x 1 (Dr3)  Male M10 x 1 (Toyota)          |
| HFMM01           |                                         | LPMM02-M10X1                   |              |               |                                                           | Male M10 x 1 (10y0ta)                              |
| HFMM02           |                                         | LPMM03-M10X1                   |              |               |                                                           | Male M10 x 1 European (14mm hex)                   |
|                  |                                         |                                |              |               |                                                           |                                                    |
|                  | HEWWOCCC                                |                                |              |               |                                                           |                                                    |
| HFMM04<br>HFMM06 | HFMM06SS                                | LPMM04-M10X125<br>LPMM06-M10X1 |              |               |                                                           | Male M10 x 1.25  Male M10 x 1 Short                |