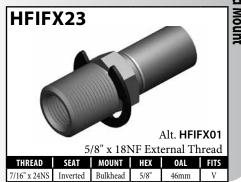

make them from 5/8" hex and then supply a shoulder clip for the shoulder to mount to. BrakeQuip supplies these in both styles. Therefore the following fittings are equivalent:

HFIF01 and HFIF36, HFIF02 and HFIF24, HFIF05 and HFIF45.



























A = Asian EU = European US = United States UNI = Universal V = Various

### **IMPERIAL FEMALE FITTINGS – BOLT-ON MOUNT**



























A = Asian





V = Various

### **IMPERIAL FEMALE FITTINGS – BOLT-ON MOUNT**





























A = Asian EU = European US = United States UNI = Universal

### **IMPERIAL FEMALE FITTINGS – BULKHEAD MOUNT**































A = Asian EU = European US = United States UNI = Universal V = Various

### **IMPERIAL FEMALE FITTINGS – BULKHEAD OR BRACKET MOUNT**













### **DID YOU KNOW?**

Most female fittings with a bulkhead mount use a  $5/8" \times 18NF$  thread, but some of these fittings come with an M16×1.5 or another thread. When in doubt, supply a **BQ13** nut with the fitting.











A = Asian EU = European US = United States UNI = Universal V = Various

### **IMPERIAL FEMALE FITTINGS – BRACKET MOUNT**































V = Various

### **IMPERIAL FEMALE FITTINGS – BRACKET MOUNT**

















A = Asian EU = European US = United States UNI = Universal V = Various

# **IMPERIAL MALE FITTINGS – STANDARD MOUNT**



























A = Asian

EU = European





V = Various

UNI = Universal

US = United States

## **IMPERIAL MALE FITTINGS – STANDARD OR BOLT-ON MOUNT**





















A = Asian EU = European US =