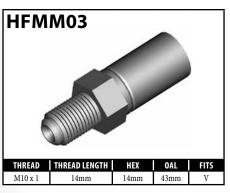

## EDUCATIONAL INFORMATION Equivalence Between Standard and LP Brake Fittings

| PART#            | STAINLESS                               | LP                             | LP STAINLESS | LP CHROME     | LP 3-PIECE SYSTEM                                         | DESCRIPTION                                        |
|------------------|-----------------------------------------|--------------------------------|--------------|---------------|-----------------------------------------------------------|----------------------------------------------------|
| HF01             |                                         | LP01-3                         | LP01-3SS     |               |                                                           | Lifesaver - 3/16"                                  |
| HF06             |                                         | LP06-7                         |              |               |                                                           | Male Swivel Nut 7/16"x24NS (90°)                   |
| HF07             | HF07SS                                  |                                |              |               |                                                           | Male Swivel Nut 7/16"x24NS (45°)                   |
| HF09             | HF09SS                                  |                                |              |               | LPS-T-JIC with BQ9151                                     | Female Swivel Nut 3/8NF (Straight)                 |
| HF09W            | HF09WSS                                 | LP09W-6                        |              | LP09W-6C      |                                                           | Female Swivel Nut 3/8NF (Straight)                 |
| HF10             |                                         | LP10W-6                        |              |               |                                                           | Female Swivel Nut 3/8NF (45°)                      |
| HF11             | HF11SS                                  | LP11-6                         |              |               |                                                           | Female Swivel Nut 3/8NF (90°)                      |
| HF12             | HF12SS                                  | LP12W-7                        |              | LP12W-7C      | LPS-T-JIC with BQ9150                                     | Female Swivel Nut 7/16NF (Straight)                |
| HF13             | HF13SS                                  | LP13W-7                        |              | LP13W-7C      |                                                           | Female Swivel Nut 7/16NF (45°)                     |
| HF14             | HF14SS                                  | LP14W-7                        |              |               |                                                           | Female Swivel Nut 7/16NF (90°)                     |
| HF15             | HF15SS                                  |                                |              |               |                                                           | Male Swivel Nut 7/16"x24NS                         |
| HF16             | HF16SS                                  | LP16-6                         |              |               |                                                           | Male Swivel Nut 3/8"x24NF                          |
| HF17             | HF17SS                                  | LP17-6                         |              |               |                                                           | Male Swivel Nut 3/8"x24NF (90°)                    |
| HF26             |                                         | LP01-4                         |              |               |                                                           | Lifesaver - 1/4"                                   |
| HF27             |                                         | LP01-5                         |              |               |                                                           | Lifesaver - 5/16"                                  |
| HF30             | HF30SS                                  |                                |              |               |                                                           | 3/16" Compression                                  |
| HF31             | HF31SS                                  |                                |              |               |                                                           | 1/4" Compression                                   |
| HF33             |                                         | LP33-6                         |              |               |                                                           | Male Swivel Nut 3/8"x24NF (45°)                    |
| HF34             |                                         | LP34-M10X1                     |              |               |                                                           | Male Swivel Nut M10x1                              |
| HF45SS           |                                         | LP45-6                         |              |               |                                                           | Harley Davidson (Stainless)                        |
| HF82             |                                         | LP82-M10X1                     |              |               |                                                           | Male Swivel Nut M10x1 DIN Flare                    |
| HFB01            |                                         | LPB01-10M                      | LPB01-10MSS  |               |                                                           | Banjo 10 x 8mm                                     |
| HFB09            | HFB09SS                                 | LPB09-10M                      | LPB09-10MSS  | LPB09-10MC    |                                                           | Banjo 10 x 10mm                                    |
| HFB12            |                                         | LPB12-10M                      |              |               |                                                           | Banjo 10 x 13mm                                    |
| HFB34            | HFB34SS                                 |                                |              |               |                                                           | Banjo 10 x 8mm (Extra long Neck)                   |
| HFB37            | HFB37SS                                 |                                |              |               |                                                           | Banjo 10 x 10mm (Extra long Neck)                  |
| HFB47            | HFB47SS                                 | LPB47-12M                      |              |               |                                                           | Banjo 12 x 10mm                                    |
| HFB448           |                                         | LPB448-7                       | LPB448-7SS   |               |                                                           | Banjo 7/16" x 10mm                                 |
| HFB493           |                                         | LPB493-10M                     |              |               |                                                           | Banjo 10 x 12.7mm                                  |
| HFB494           |                                         | LPB494-10M                     |              |               |                                                           | Banjo 10 x 12.7mm                                  |
| HFC01            |                                         | LPC01                          |              |               |                                                           | Center Support (Alt HFC13)                         |
| HFC05            |                                         | LPC05                          |              |               |                                                           | Center Support Honda                               |
| HFC06            |                                         | LPC06                          |              |               |                                                           | Center Support Toyota                              |
| HFC07            |                                         | LPC07                          |              |               |                                                           | Center Support Nissan (19mm Flats)                 |
| HFC09            |                                         | LPC09                          |              |               |                                                           | Center Support (Subaru)                            |
| HFC17            |                                         | LPC17                          |              |               |                                                           | Center Support (USA)                               |
| HFC301           |                                         | LPC301                         |              |               |                                                           | Center Support                                     |
| HFC331           |                                         | LPC331                         |              |               |                                                           | Center Support                                     |
| HFIF01           | HFIF01SS                                |                                | LPIF01-6SS   |               | LPS-SI-SAE with LPIF01-6                                  | Female 3/8" x 24NF (19mm Hex) (Alt HFIF36)         |
| HFIF02           | HFIF02SS                                | LDIMO1 C                       |              |               |                                                           | Female 7/16" x 24NS (Alt HFIF24)                   |
| HFIM01           |                                         | LPIM01-6                       | LDIMO2 CCC   |               |                                                           | Male 3/8" x 24NF Short                             |
| HFIM02           | HEIMORE                                 | LPIM02-6                       | LPIM02-6SS   |               |                                                           | Male 3/8" x 24NF Long                              |
| HFIM03           | HFIM03SS                                | LPIM03-7                       |              |               |                                                           | Male 7/16" x 20NF Short                            |
| HFIM13           | UEIM10CC                                | LPIM13-7                       |              |               |                                                           | Male 7/16" x 24NS Short                            |
| HFIM19           | HFIM19SS                                | LPIM19                         |              |               |                                                           | Male 1/8" x 27NPTF                                 |
| HFIM28<br>HFIM29 |                                         | LPIM28-6                       |              |               |                                                           | Male 3/8" x 24NF (No. 3 JIC)                       |
|                  |                                         | LPIM29-7                       |              | LDMF01 M10V1C | IDC CLCAE with IDMC01 M10V1                               | Male 7/16" x 20NF (No. 4 JIC)                      |
| HFMF01<br>HFMF02 |                                         |                                |              | LPMF01-M10X1C | LPS-SI-SAE with LPMF01-M10X1 LPS-LI-SAE with LPMF02-M10X1 | Female M10 x 1 Std                                 |
| HFMF02           | HFMF04SS                                |                                |              |               | LL, 2-FI-2VE MINI FLIMLAT-IM INY I                        | Female M10 x 1 Toyota Female M10 x 1 (17mm Flats)  |
| HFMF05           | 111111111111111111111111111111111111111 |                                |              |               | LPS-SD-DIN with LPMF05-M10X1                              |                                                    |
| HFMF08           |                                         |                                |              |               | LPS-SD-DIN with LPMF08-M10X1                              | Female M10 x 1 European (DPS) Female M10 x 1 (DPS) |
| HFMM01           |                                         | LPMM01-M10X1                   |              |               | ר אווע-עכ-כ דווא אוועו באוורטס-ואו ועא ווערעכ-ני          | Male M10 x 1 (Dr3)  Male M10 x 1 (Toyota)          |
| HFMM01           |                                         | LPMM02-M10X1                   |              |               |                                                           | Male M10 x 1 (10y0ta)                              |
| HFMM02           |                                         | LPMM03-M10X1                   |              |               |                                                           | Male M10 x 1 European (14mm hex)                   |
|                  |                                         |                                |              |               |                                                           |                                                    |
|                  | HEWWOCCC                                |                                |              |               |                                                           |                                                    |
| HFMM04<br>HFMM06 | HFMM06SS                                | LPMM04-M10X125<br>LPMM06-M10X1 |              |               |                                                           | Male M10 x 1.25  Male M10 x 1 Short                |