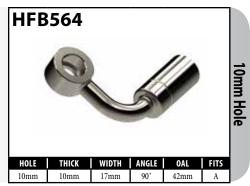

# **New Part Numbers**

Many of these fittings are quite new. Others have been around for a while but were introduced after publication of the previous version of the Dealer Catalog (version 10.1).

| PART#   | DESCRIPTION                                              | PAGE# |
|---------|----------------------------------------------------------|-------|
| BQ103   | 1/8" Brake Hose - House Brand                            | 58    |
| BQ302BK | 1/8" ID S/S Braided Hose (Solid Black Jacket)            | 74    |
| BQB317  | Bracket - Fitting (Land Rover)                           | 67    |
| BQB318  | Bracket - Fitting (Land Rover)                           | 67    |
| BQB319  | Bracket - Fitting (Land Rover)                           | 67    |
| HF93    | Fitting - Male Swivel Nut 1/2 x 20NF                     | 5     |
| HF137   | Fitting - Male Swivel Nut M12 x 1 (90°)                  | 6     |
| HF150   | Fitting - Male Swivel Nut 3/8"x24NF with 5/8" Hex        | 4     |
| HF313   | Fitting - Hose Joiner Clip Mount                         | 8     |
| HF314   | Fitting - Hose Joiner Clip Mount                         | 8     |
| HFB165  | Fitting - Banjo 7/16 x 9/16"                             | 18    |
| HFB166  | Fitting - Banjo 7/16 x 9/16"                             | 18    |
| HFB312  | Fitting - Banjo 12 x 8mm                                 | 20    |
| HFB497  | Fitting - Banjo 11 x 14.8mm ('72 - '76 Ford Thunderbird) | 28    |
| HFB498  | Fitting - Banjo 11 x 14.8mm ('72 - '76 Ford Thunderbird) | 28    |
| HFB528  | Fitting - Banjo 10 x 10mm (Hyundai Sonata)               | 13    |
| HFB541  | Fitting - Banjo 10 x 10mm (Mazda 2)                      | 16    |
| HFB542  | Fitting - Banjo 10 x 10mm (Mazda 2)                      | 16    |
| HFB543  | Fitting - Banjo 10 x 10mm (Hyundai Accent/ I20)          | 32    |
| HFB544  | Fitting - Banjo 10 x 10mm (Hyundai Accent/ I20)          | 32    |
| HFB545  | Fitting - Banjo 10 x 10mm (Hyundai Accent/ I20)          | 32    |
| HFB546  | Fitting - Banjo 10 x 10mm (Hyundai Accent/ I20)          | 32    |
| HFB547  | Fitting - Banjo 10 x 10mm (Hyundai ix35/Kia Sportage)    | 32    |
| HFB548  | Fitting - Banjo 10 x 10mm (Hyundai ix35/Kia Sportage)    | 32    |
| HFB549  | Fitting - Banjo 10 x 10mm (Kia Forte)                    | 32    |
| HFB550  | Fitting - Banjo 10 x 10mm (Kia Forte)                    | 32    |
| HFB551  | Fitting - Banjo 10 x 10mm (Mazda 6)                      | 32    |
| HFB552  | Fitting - Banjo 10 x 10mm (Mazda 6)                      | 32    |
| HFB555  | Fitting - Banjo 10 x 10mm (Hyundai Veloster)             | 33    |
| HFB556  | Fitting - Banjo 10 x 10mm (Hyundai Veloster)             | 33    |
| HFB557  | Fitting - Banjo 10 x 10mm (Hyundai Sonata)               | 23    |
| HFB558  | Fitting - Banjo 10 x 10mm (Hyundai Veloster/Elantra)     | 33    |
| HFB559  | Fitting - Banjo 10 x 10mm (Hyundai Veloster/Elantra)     | 33    |
| HFB560  | Fitting - Banjo 10 x 10mm (Chevy Colorado)               | 33    |
| HFB561  | Fitting - Banjo 10 x 10mm (Chevy Colorado)               | 33    |
| HFB564  | Fitting - Banjo 10 x 10mm (Subaru Outback)               | 23    |
| HFC348  | Fitting - Center Support Jeep                            | 62    |
| HFC349  | Fitting - Center Support Land Rover                      | 62    |
| HFC350  | Fitting - Center Support Land Rover                      | 63    |
| HFC351  | Fitting - Center Support Hyundai                         | 63    |
| HFC352  | Fitting - Center Support Hyundai                         | 63    |