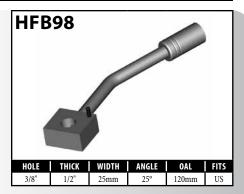

#### **BANJO FITTINGS - TUBE STYLE - EITHER SIDE**

#### **DID YOU KNOW?**

Some banjo fittings have offset holes. The resulting asymmetry in the banjo head orients the fitting for use on only one side of the vehicle. For fittings that do not have other orienting features (clocking of the banjo head, for example), BrakeQuip has centered the banjo hole so that a single, non-oriented fitting can be used on either side of the vehicle.