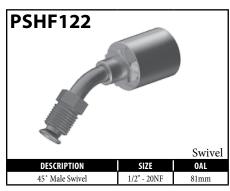

## **Power Steering Hoses**

**Temperature Range:**  $-40^{\circ}$ F to  $+275^{\circ}$ F ( $-40^{\circ}$ C to  $+135^{\circ}$ C)

This hose has a high temperature rating and is compatible with most power steering oils. High expansion for noise resistance. Complies with SAE J2050 standards.