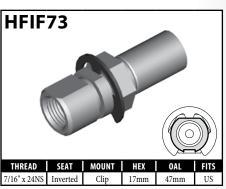

#### **IMPERIAL FEMALE FITTINGS - CLIP MOUNT**

A = Asian EU = European US = United States UNI = Universal V = Various

## **IMPERIAL FEMALE FITTINGS – CLIP MOUNT**