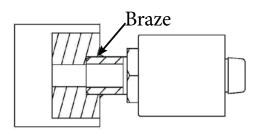

Female Lifesavers – PSHF101 (3/8") and PSHF102 (10mm) – designed for when you don't have enough room to use a compression fitting. These fittings are already countersunk. It is just a matter of cutting the existing tube at the maximum length possible and installing it into the appropriately selected fitting and brazing the tube to the fitting.

**IMPORTANT:** The brazing process must take place before crimping the fitting.

Note: It is important that only high pressure silver brazing rods be used. The silver content of the brazing rod must be at least 45%.