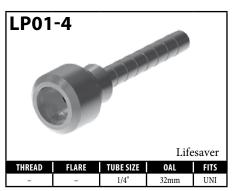

#### **GENERAL FITTINGS – LIFESAVER AND UNIVERSAL**

#### **DID YOU KNOW?**

As it is impossible to stock every fitting, BrakeQuip supplies lifesavers to fill in the gaps. Currently BrakeQuip offers five lifesavers, making it easy and efficient for you to reuse the original fitting.

The **HF01** and **HF26** are both designed to work with most standard fittings. Also, both can be used to make fittings with custom tube forms: the **HF01** is for use with 3/16" tube, while the **HF26** is for use with 1/4" tube.