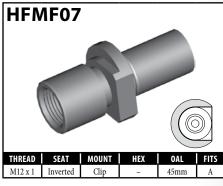

fittings come with an M16×1.5 or another thread. When in doubt, supply a **BQ13** nut with the fitting.











A = Asian EU = European US = United States UNI = Universal V = Various

### **IMPERIAL FEMALE FITTINGS – BRACKET MOUNT**































V = Various

### **IMPERIAL FEMALE FITTINGS – BRACKET MOUNT**

















A = Asian EU = European US = United States UNI = Universal V = Various

# **IMPERIAL MALE FITTINGS – STANDARD MOUNT**



























A = Asian

EU = European





V = Various

UNI = Universal

US = United States

## **IMPERIAL MALE FITTINGS – STANDARD OR BOLT-ON MOUNT**





















A = Asian EU = European US = United States UNI = Universal V = Various

## **IMPERIAL MALE FITTINGS – BULKHEAD OR CLIP MOUNT**





































































































































































### **METRIC FEMALE FITTINGS – CLIP OR BOLT-ON MOUNT**





















### **METRIC FEMALE FITTINGS – BULKHEAD OR SPLINE MOUNT**

















### **METRIC FEMALE FITTINGS - BRACKET MOUNT**



























A = Asian





### **METRIC FEMALE FITTINGS - BRACKET MOUNT**















# DID YOU KNOW?

The purpose of the circular groove on the fitting crimp shell is threefold.

- 1. It helps to differentiate BQ fittings from others.
- 2. It acts as a depth guide for the hose installation.
- 3. It is used as a crimp setting guide for the economy crimping systems.



A = AsianEU = European US = United States

UNI = Universal

V = Various