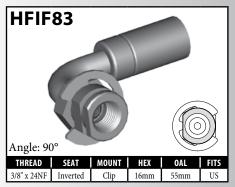

#### **IMPERIAL FEMALE FITTINGS - CLIP MOUNT**

A = Asian EU = European US = United States UNI = Universal V = Various

## **IMPERIAL FEMALE FITTINGS – CLIP MOUNT**