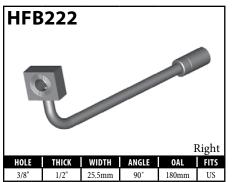

#### **BANJO FITTINGS - TUBE STYLE - EITHER SIDE**

#### **DID YOU KNOW?**

Some banjo fittings have offset holes. The resulting asymmetry in the banjo head orients the fitting for use on only one side of the vehicle. For fittings that do not have other orienting features (clocking of the banjo head, for example), BrakeQuip has centered the banjo hole so that a single, non-oriented fitting can be used on either side of the vehicle.