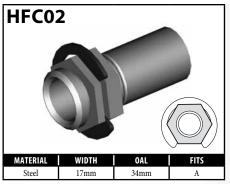

# **CENTER SUPPORT FITTINGS – CLIP MOUNT**

### CENTER SUPPORT FITTINGS – CLIP MOUNT

Some female fittings are designed with locating and directional profiles to enable the novice installer to route the hose correctly. This means having both left-hand and right-hand

fittings. BrakeQuip designs these fittings with a locating profile only, which makes the fitting able to fit both sides of the vehicle.

### **DID YOU KNOW?**

Have you noticed all the different profiles, in particular on female fittings, between the retaining clip groove and the mounting shoulder? You will find the corresponding shape in the chassis or bracket where the fitting mounts. This design ensures that the hose is routed with the correct orientation. It is very important to note this orientation when assembling brake hoses. It is particularly important to make note of the orientation before you cut off any fitting you are going to reclaim with our lifesaver. Once you cut it off you have lost your orientation reference.