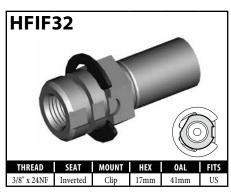

#### **IMPERIAL FEMALE FITTINGS - CLIP MOUNT**

A = Asian EU = European US = United States UNI = Universal V = Various

## **IMPERIAL FEMALE FITTINGS – CLIP MOUNT**