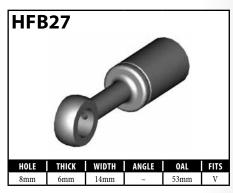

# DID YOU KNOW?

BrakeQuip makes round style banjo fittings that have only one bend in a straight form to allow you to easily bend the banjo shank to the desired shape. You can usually bend these banjo fittings up to 90° by using the available banjo bending tools: BQ22A and BQ22B for standard banjo fittings, or BQ22C and BQ22B for low profile banjos. (See page 87 for tool listings.)