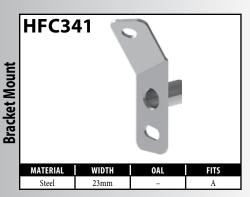

# **CENTER SUPPORT FITTINGS – BRACKET MOUNT**

A = Asian

V = Various

# **CENTER SUPPORT FITTINGS – BRACKET MOUNT**

A = Asian

## **CENTER SUPPORT FITTINGS – BRACKET MOUNT**

A = Asian

BrakeQuip

BrakeQuip 67 Copyright © 2002-2015

A = Asian