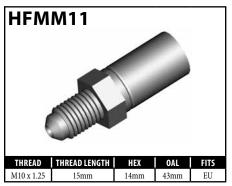

### **METRIC FEMALE FITTINGS – CLIP OR BOLT-ON MOUNT**





















### **METRIC FEMALE FITTINGS – BULKHEAD OR SPLINE MOUNT**

















### **METRIC FEMALE FITTINGS - BRACKET MOUNT**



























A = Asian





### **METRIC FEMALE FITTINGS - BRACKET MOUNT**















# DID YOU KNOW?

The purpose of the circular groove on the fitting crimp shell is threefold.

- 1. It helps to differentiate BQ fittings from others.
- 2. It acts as a depth guide for the hose installation.
- 3. It is used as a crimp setting guide for the economy crimping systems.



A = AsianEU = European US = United States

UNI = Universal

V = Various

### **METRIC MALE FITTINGS - STANDARD MOUNT**

























### **METRIC MALE FITTINGS – BULKHEAD OR CLIP MOUNT**





















### **RUBBER BRAKE HOSE & ACCESSORIES**

# **Rubber Brake Hose**



#### Product details for BQ101 / BQ103:

- Two-braid PVA-reinforced hose
- Meets FMVSS-106 and SAE J1401 specifications
- Temperature range -50°C to 121°C
- Compatible with DOT 3, DOT 4 and most non-petroleum based brake fluids, including silicone

**BQ202** 

- Excellent moisture resistance
- Superior weather-resistant cover material



Insulating Hose Thick (10ft Length)



Insulating Hose Thin (50ft Length)



Plastic Protector Spring (19.5" Length)



Hose Protector Spring
(16" Length — Pack of 6)



Strain Reliever
For rubber brake hoses



Fitting Shoulder Clips (Pack of 20)



Bracket Retaining Screws (Pack of 50)



### **Heat Protection Sleeve**

Attractive brake hose cover to protect the hose from h