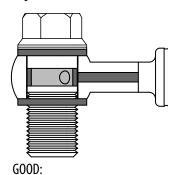

Compression Fittings – PSHF103 (3/8") & PSHF104 (10mm) – Designed for when you have sufficient straight tube to get a good seal on these types of fittings. See illustration below for correct assembly.

**Note:** It is important that the cut tube is deburred with a slight outside chamfer so that it doesn't damage the sealing O-Ring. Make sure that the tube goes past the O-Ring and bottoms out at the bottom of the fitting.