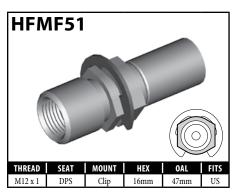

Q13** nut with the fitting.











A = Asian EU = European US = United States UNI = Universal V = Various

### **IMPERIAL FEMALE FITTINGS – BRACKET MOUNT**































V = Various

### **IMPERIAL FEMALE FITTINGS – BRACKET MOUNT**

















A = Asian EU = European US = United States UNI = Universal V = Various

# **IMPERIAL MALE FITTINGS – STANDARD MOUNT**



























A = Asian

EU = European





V = Various

UNI = Universal

US = United States

## **IMPERIAL MALE FITTINGS – STANDARD OR BOLT-ON MOUNT**





















A = Asian EU = European US = United States UNI = Universal V = Various

## **IMPERIAL MALE FITTINGS – BULKHEAD OR CLIP MOUNT**





































































































































































### **METRIC FEMALE FITTINGS – CLIP OR BOLT-ON MOUNT**





















### **METRIC FEMALE FITTINGS – BULKHEAD OR SPLINE MOUNT**

















### **METRIC FEMALE FITTINGS - BRACKET MOUNT**



























A = Asian





### **METRIC FEMALE FITTINGS - BRACKET MOUNT**















# DID YOU KNOW?

The purpose of the circular groove on the fitting crimp shell is threefold.

- 1. It helps to differentiate BQ fittings from others.
- 2. It acts as a depth guide for the hose installation.
- 3. It is used as a crimp setting guide for the economy crimping systems.



A = AsianEU = European US = United States

UNI = Universal

V = Various

### **METRIC MALE FITTINGS - STANDARD MOUNT**

























###