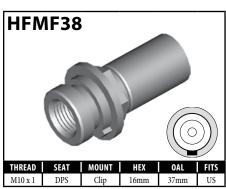

a **BQ13** nut with the fitting.











A = Asian EU = European US = United States UNI = Universal V = Various

### **IMPERIAL FEMALE FITTINGS – BRACKET MOUNT**































V = Various

### **IMPERIAL FEMALE FITTINGS – BRACKET MOUNT**

















A = Asian EU = European US = United States UNI = Universal V = Various

# **IMPERIAL MALE FITTINGS – STANDARD MOUNT**



























A = Asian

EU = European





V = Various

UNI = Universal

US = United States

## **IMPERIAL MALE FITTINGS – STANDARD OR BOLT-ON MOUNT**





















A = Asian EU = European US = United States UNI = Universal V = Various

## **IMPERIAL MALE FITTINGS – BULKHEAD OR CLIP MOUNT**





































































































































































### **METRIC FEMALE FITTINGS – CLIP OR BOLT-ON MOUNT**





















### **METRIC FEMALE FITTINGS – BULKHEAD OR SPLINE MOUNT**

















### **METRIC FEMALE FITTINGS - BRACKET MOUNT**



























A = Asian





### **METRIC FEMALE FITTINGS - BRACKET MOUNT**















# DID YOU KNOW?

The purpose of the circular groove on the fitting crimp shell is threefold.

- 1. It helps to differentiate BQ fittings from others.
- 2. It acts as a depth guide for the hose installation.
- 3. It is used as a crimp setting guide for the economy crimping systems.



A = AsianEU = European US = United States

UNI = Universal

V = Various

### **METRIC MALE FITTINGS - STANDARD MOUNT**