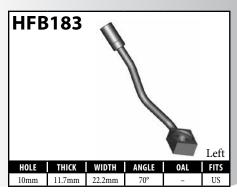

#### **BANJO FITTINGS - TUBE STYLE - EITHER SIDE**

#### **DID YOU KNOW?**

Some banjo fittings have offset holes. The resulting asymmetry in the banjo head orients the fitting for use on only one side of the vehicle. For fittings that do not have other orienting features (clocking of the banjo head, for example), BrakeQuip has centered the banjo hole so that a single, non-oriented fitting can be used on either side of the vehicle.