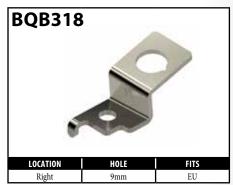

# **New Part Numbers**

Many of these fittings are quite new. Others have been around for a while but were introduced after publication of the previous version of the Dealer Catalog (version 10.1).

| PART#   | DESCRIPTION                                              | PAGE# |
|---------|----------------------------------------------------------|-------|
| BQ103   | 1/8" Brake Hose - House Brand                            | 58    |
| BQ302BK | 1/8" ID S/S Braided Hose (Solid Black Jacket)            | 74    |
| BQB317  | Bracket - Fitting (Land Rover)                           | 67    |
| BQB318  | Bracket - Fitting (Land Rover)                           | 67    |
| BQB319  | Bracket - Fitting (Land Rover)                           | 67    |
| HF93    | Fitting - Male Swivel Nut 1/2 x 20NF                     | 5     |
| HF137   | Fitting - Male Swivel Nut M12 x 1 (90°)                  | 6     |
| HF150   | Fitting - Male Swivel Nut 3/8"x24NF with 5/8" Hex        | 4     |
| HF313   | Fitting - Hose Joiner Clip Mount                         | 8     |
| HF314   | Fitting - Hose Joiner Clip Mount                         | 8     |
| HFB165  | Fitting - Banjo 7/16 x 9/16"                             | 18    |
| HFB166  | Fitting - Banjo 7/16 x 9/16"                             | 18    |
| HFB312  | Fitting - Banjo 12 x 8mm                                 | 20    |
| HFB497  | Fitting - Banjo 11 x 14.8mm ('72 - '76 Ford Thunderbird) | 28    |
| HFB498  | Fitting - Banjo 11 x 14.8mm ('72 - '76 Ford Thunderbird) | 28    |
| HFB528  | Fitting - Banjo 10 x 10mm (Hyundai Sonata)               | 13    |
| HFB541  | Fitting - Banjo 10 x 10mm (Mazda 2)                      | 16    |
| HFB542  | Fitting - Banjo 10 x 10mm (Mazda 2)                      | 16    |
| HFB543  | Fitting - Banjo 10 x 10mm (Hyundai Accent/ I20)          | 32    |
| HFB544  | Fitting - Banjo 10 x 10mm (Hyundai Accent/ I20)          | 32    |
| HFB545  | Fitting - Banjo 10 x 10mm (Hyundai Accent/ I20)          | 32    |
| HFB546  | Fitting - Banjo 10 x 10mm (Hyundai Accent/ I20)          | 32    |
| HFB547  | Fitting - Banjo 10 x 10mm (Hyundai ix35/Kia Sportage)    | 32    |
| HFB548  | Fitting - Banjo 10 x 10mm (Hyundai ix35/Kia Sportage)    | 32    |
| HFB549  | Fitting - Banjo 10 x 10mm (Kia Forte)                    | 32    |
| HFB550  | Fitting - Banjo 10 x 10mm (Kia Forte)                    | 32    |
| HFB551  | Fitting - Banjo 10 x 10mm (Mazda 6)                      | 32    |
| HFB552  | Fitting - Banjo 10 x 10mm (Mazda 6)                      | 32    |
| HFB555  | Fitting - Banjo 10 x 10mm (Hyundai Veloster)             | 33    |
| HFB556  | Fitting - Banjo 10 x 10mm (Hyundai Veloster)             | 33    |
| HFB557  | Fitting - Banjo 10 x 10mm (Hyundai Sonata)               | 23    |
| HFB558  | Fitting - Banjo 10 x 10mm (Hyundai Veloster/Elantra)     | 33    |
| HFB559  | Fitting - Banjo 10 x 10mm (Hyundai Veloster/Elantra)     | 33    |
| HFB560  | Fitting - Banjo 10 x 10mm (Chevy Colorado)               | 33    |
| HFB561  | Fitting - Banjo 10 x 10mm (Chevy Colorado)               | 33    |
| HFB564  | Fitting - Banjo 10 x 10mm (Subaru Outback)               | 23    |
| HFC348  | Fitting - Center Support Jeep                            | 62    |
| HFC349  | Fitting - Center Support Land Rover                      | 62    |
| HFC350  | Fitting - Center Support Land Rover                      | 63    |
| HFC351  | Fitting - Center Support Hyundai                         | 63    |
| HFC352  | Fitting - Center Support Hyundai                         | 63    |