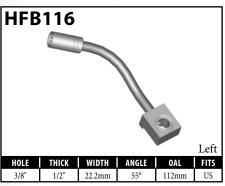

#### **BANJO FITTINGS - TUBE STYLE - EITHER SIDE**

#### **DID YOU KNOW?**

Some banjo fittings have offset holes. The resulting asymmetry in the banjo head orients the fitting for use on only one side of the vehicle. For fittings that do not have other orienting features (clocking of the banjo head, for example), BrakeQuip has centered the banjo hole so that a single, non-oriented fitting can be used on either side of the vehicle.