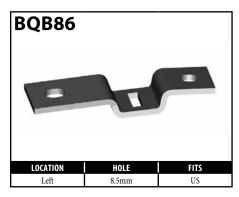

s or bracket where the fitting mounts. This design ensures that the hose is routed with the correct orientation. It is very important to note this orientation when assembling brake hoses. It is particularly important to make note of the orientation before you cut off any fitting you are going to reclaim with our lifesaver. Once you cut it off you have lost your orientation reference.











A = Asian

EU = European

US = United States

UNI = Universal

V = Various

# **CENTER SUPPORT FITTINGS – BRACKET MOUNT**



























A = Asian





V = Various

# **CENTER SUPPORT FITTINGS – BRACKET MOUNT**



























A = Asian





## **CENTER SUPPORT FITTINGS – BRACKET MOUNT**



























A = Asian



























































































BrakeQuip



















BrakeQuip 67 Copyright © 2002-2015























































































A = Asian





## **BRACKETS**













BrakeQuip 71 Copyright © 2002-2015

## **BRAKE HOSE GROMMETS**































## **BRAKE HOSE GROMMETS**





## **BRAKE HOSE PLASTIC CLIPS**

















A = Asian EU = European US = United States UNI = Universal V = Variou

## STAINLESS STEEL BRAIDED HOSE & ACCESSORIES

## **Stainless Steel Braided Brake Hose**

**High Performance** 







## **Braided Hose Insert**

| PART NO. | DESCRIPTION                  |
|----------|------------------------------|
| BQ251-SV | Braided Hose Insert - Silver |
| BQ251-BK | Braided Hose Insert - Black