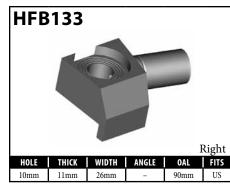

#### **BANJO FITTINGS - TUBE STYLE - EITHER SIDE**

#### **DID YOU KNOW?**

Some banjo fittings have offset holes. The resulting asymmetry in the banjo head orients the fitting for use on only one side of the vehicle. For fittings that do not have other orienting features (clocking of the banjo head, for example), BrakeQuip has centered the banjo hole so that a single, non-oriented fitting can be used on either side of the vehicle.