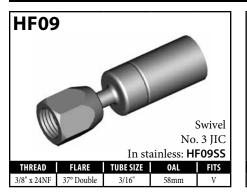

# **Stainless Steel Fittings**

| PART#          | DESCRIPTION                                        | PAGE# |
|----------------|----------------------------------------------------|-------|
| BQ177SS        | Fitting - Manifold - Harley                        | 80    |
| HF07SS         | Fitting - Male Swivel Nut 7/16"x24NS - 45°         | 4     |
| HF09SS         | Fitting - Female Swivel Nut 3/8NF - Straight       | 7     |
| HF09WSS        | Fitting - Female Swivel Nut 3/8NF - Straight       | 7     |
| HF11SS         | Fitting - Female Swivel Nut 3/8NF - 90°            | 7     |
| HF12SS         | Fitting - Female Swivel Nut 7/16NF - Straight      | 7     |
| HF13SS         | Fitting - Female Swivel Nut 7/16NF - 45°           | 7     |
| HF14SS         | Fitting - Female Swivel Nut 7/16NF - 90°           | 7     |
| HF15SS         | Fitting - Male Swivel Nut 7/16"x24NS               | 5     |
| HF16SS         | Fitting - Male Swivel Nut 3/8"x24NF                | 4     |
| HF17SS         | Fitting - Male Swivel Nut 3/8"x24NF - 90°          | 4     |
| HF30SS         | Fitting - 3/16 Compression                         | 9     |
| HF31SS         | Fitting - 1/4 Compression                          | 9     |
| HF43SS         | Fitting - Harley Davidson                          | 4     |
| HF45SS         | Fitting - Harley Davidson                          | 4     |
| HFB09SS        | Fitting - Banjo 10 x 10mm                          | 11    |
| HFB34SS        | Fitting - Banjo 10 x 8mm (Extra long Neck)         | 11    |
| HFB37SS        | Fitting - Banjo 10 x 10mm (Extra long Neck)        | 11    |
| HFB47SS        | Fitting - Banjo 12 x 10mm                          | 11    |
| HFIF01SS       | Fitting - Female 3/8" x 24NF                       | 34    |
| HFIF02SS       | Fitting - Female 7/16" x 24NS (Alt <b>HFIF24</b> ) | 37    |
| HFIM03SS       | Fitting - Male 7/16" x 20NF Short                  | 44    |
| HFIM19SS       | Fitting - Male 1/8" x 27NPTF                       | 44    |
| HFMF04SS       | Fitting - Female M10 x 1 (17mm Flats)              | 47    |
| HFMM06SS       | Fitting - Male M10 x 1 Short                       | 56    |
| LP16-6SS       | Fitting - Male Swivel Nut 3/8"x24NF                | 77    |
| LP17-6SS       | Fitting - Male Swivel Nut 3/8"x24NF - 90°          | 77    |
| LP33-6SS       | Fitting - Male Swivel Nut 3/8"x24NF - 45°          | 77    |
| LP121SS        | Crimp Shell - LP - Stainless                       | 76    |
| LP124SS        | Crimp Tee - LP - Stainless                         | 80    |
| LPB01-10MSS    | Fitting - Banjo 10 x 8mm                           | 78    |
| LPB09-10MSS    | Fitting - Banjo 10 x 10mm                          | 78    |
| LPB448-7SS     | Fitting - Banjo 7/16" x 10mm                       | 78    |
| LPIF01-6SS     | Fitting - Female 3/8" x 24NF                       | 79    |
| LPIM02-6SS     | Fitting - Male 3/8" x 24NF                         | 79    |
| LPMF01-M10X1SS | Fitting - Female M10 x 1                           | 80    |