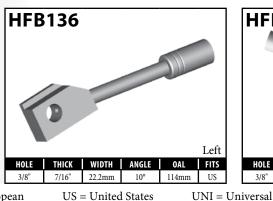

#### **DID YOU KNOW?**

Some banjo fittings have offset holes. The resulting asymmetry in the banjo head orients the fitting for use on only one side of the vehicle. For fittings that do not have other orienting features (clocking of the banjo head, for example), BrakeQuip has centered the banjo hole so that a single, non-oriented fitting can be used on either side of the vehicle.