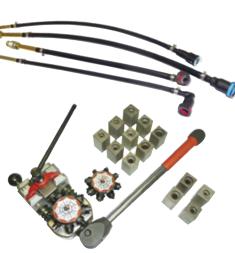

## **BrakeQuip Tool Program**

BrakeQuip offers a range of unique speciality tools that are highly productive for the automotive plumbing professional.