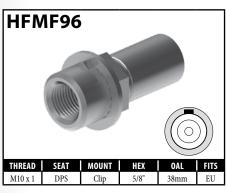

.











A = Asian EU = European US = United States UNI = Universal V = Various

### **IMPERIAL FEMALE FITTINGS – BRACKET MOUNT**































V = Various

### **IMPERIAL FEMALE FITTINGS – BRACKET MOUNT**

















A = Asian EU = European US = United States UNI = Universal V = Various

# **IMPERIAL MALE FITTINGS – STANDARD MOUNT**



























A = Asian

EU = European





V = Various

UNI = Universal

US = United States

## **IMPERIAL MALE FITTINGS – STANDARD OR BOLT-ON MOUNT**





















A = Asian EU = European US = United States UNI = Universal V = Various

## **IMPERIAL MALE FITTINGS – BULKHEAD OR CLIP MOUNT**





































































































































































### **METRIC FEMALE FITTINGS – CLIP OR BOLT-ON MOUNT**





















### **METRIC FEMALE FITTINGS – BULKHEAD OR SPLINE MOUNT**

















### **METRIC FEMALE FITTINGS - BRACKET MOUNT**



























A = Asian





### **METRIC FEMALE FITTINGS - BRACKET MOUNT**















# DID YOU KNOW?

The purpose of the circular groove on the fitting crimp shell is threefold.

- 1. It helps to differentiate BQ fittings from others.
- 2. It acts as a depth guide for the hose installation.
- 3. It is used as a crimp setting guide for the economy crimping systems.



A = AsianEU = European US = United States

UNI = Universal

V = Various

### **METRIC MALE FITTINGS - STANDARD MOUNT**

























### **METRIC MALE FITTINGS –