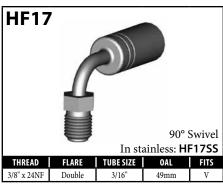

# **Stainless Steel Fittings**

| PART#          | DESCRIPTION                                        | PAGE# |
|----------------|----------------------------------------------------|-------|
| BQ177SS        | Fitting - Manifold - Harley                        | 80    |
| HF07SS         | Fitting - Male Swivel Nut 7/16"x24NS - 45°         | 4     |
| HF09SS         | Fitting - Female Swivel Nut 3/8NF - Straight       | 7     |
| HF09WSS        | Fitting - Female Swivel Nut 3/8NF - Straight       | 7     |
| HF11SS         | Fitting - Female Swivel Nut 3/8NF - 90°            | 7     |
| HF12SS         | Fitting - Female Swivel Nut 7/16NF - Straight      | 7     |
| HF13SS         | Fitting - Female Swivel Nut 7/16NF - 45°           | 7     |
| HF14SS         | Fitting - Female Swivel Nut 7/16NF - 90°           | 7     |
| HF15SS         | Fitting - Male Swivel Nut 7/16"x24NS               | 5     |
| HF16SS         | Fitting - Male Swivel Nut 3/8"x24NF                | 4     |
| HF17SS         | Fitting - Male Swivel Nut 3/8"x24NF - 90°          | 4     |
| HF30SS         | Fitting - 3/16 Compression                         | 9     |
| HF31SS         | Fitting - 1/4 Compression                          | 9     |
| HF43SS         | Fitting - Harley Davidson                          | 4     |
| HF45SS         | Fitting - Harley Davidson                          | 4     |
| HFB09SS        | Fitting - Banjo 10 x 10mm                          | 11    |
| HFB34SS        | Fitting - Banjo 10 x 8mm (Extra long Neck)         | 11    |
| HFB37SS        | Fitting - Banjo 10 x 10mm (Extra long Neck)        | 11    |
| HFB47SS        | Fitting - Banjo 12 x 10mm                          | 11    |
| HFIF01SS       | Fitting - Female 3/8" x 24NF                       | 34    |
| HFIF02SS       | Fitting - Female 7/16" x 24NS (Alt <b>HFIF24</b> ) | 37    |
| HFIM03SS       | Fitting - Male 7/16" x 20NF Short                  | 44    |
| HFIM19SS       | Fitting - Male 1/8" x 27NPTF                       | 44    |
| HFMF04SS       | Fitting - Female M10 x 1 (17mm Flats)              | 47    |
| HFMM06SS       | Fitting - Male M10 x 1 Short                       | 56    |
| LP16-6SS       | Fitting - Male Swivel Nut 3/8"x24NF                | 77    |
| LP17-6SS       | Fitting - Male Swivel Nut 3/8"x24NF - 90°          | 77    |
| LP33-6SS       | Fitting - Male Swivel Nut 3/8"x24NF - 45°          | 77    |
| LP121SS        | Crimp Shell - LP - Stainless                       | 76    |
| LP124SS        | Crimp Tee - LP - Stainless                         | 80    |
| LPB01-10MSS    | Fitting - Banjo 10 x 8mm                           | 78    |
| LPB09-10MSS    | Fitting - Banjo 10 x 10mm                          | 78    |
| LPB448-7SS     | Fitting - Banjo 7/16" x 10mm                       | 78    |
| LPIF01-6SS     | Fitting - Female 3/8" x 24NF                       | 79    |
| LPIM02-6SS     | Fitting - Male 3/8" x 24NF                         | 79    |
| LPMF01-M10X1SS | Fitting - Female M10 x 1                           | 80    |