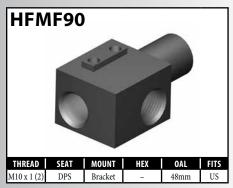

### **METRIC FEMALE FITTINGS - BRACKET MOUNT**

A = Asian

### **METRIC FEMALE FITTINGS - BRACKET MOUNT**