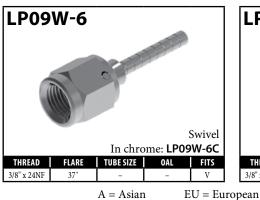

## EDUCATIONAL INFORMATION Equivalence Between Standard and LP Brake Fittings

| PART#            | STAINLESS                               | LP                             | LP STAINLESS | LP CHROME     | LP 3-PIECE SYSTEM                                         | DESCRIPTION                                        |
|------------------|-----------------------------------------|--------------------------------|--------------|---------------|-----------------------------------------------------------|----------------------------------------------------|
| HF01             |                                         | LP01-3                         | LP01-3SS     |               |                                                           | Lifesaver - 3/16"                                  |
| HF06             |                                         | LP06-7                         |              |               |                                                           | Male Swivel Nut 7/16"x24NS (90°)                   |
| HF07             | HF07SS                                  |                                |              |               |                                                           | Male Swivel Nut 7/16"x24NS (45°)                   |
| HF09             | HF09SS                                  |                                |              |               | LPS-T-JIC with BQ9151                                     | Female Swivel Nut 3/8NF (Straight)                 |
| HF09W            | HF09WSS                                 | LP09W-6                        |              | LP09W-6C      |                                                           | Female Swivel Nut 3/8NF (Straight)                 |
| HF10             |                                         | LP10W-6                        |              |               |                                                           | Female Swivel Nut 3/8NF (45°)                      |
| HF11             | HF11SS                                  | LP11-6                         |              |               |                                                           | Female Swivel Nut 3/8NF (90°)                      |
| HF12             | HF12SS                                  | LP12W-7                        |              | LP12W-7C      | LPS-T-JIC with BQ9150                                     | Female Swivel Nut 7/16NF (Straight)                |
| HF13             | HF13SS                                  | LP13W-7                        |              | LP13W-7C      |                                                           | Female Swivel Nut 7/16NF (45°)                     |
| HF14             | HF14SS                                  | LP14W-7                        |              |               |                                                           | Female Swivel Nut 7/16NF (90°)                     |
| HF15             | HF15SS                                  |                                |              |               |                                                           | Male Swivel Nut 7/16"x24NS                         |
| HF16             | HF16SS                                  | LP16-6                         |              |               |                                                           | Male Swivel Nut 3/8"x24NF                          |
| HF17             | HF17SS                                  | LP17-6                         |              |               |                                                           | Male Swivel Nut 3/8"x24NF (90°)                    |
| HF26             |                                         | LP01-4                         |              |               |                                                           | Lifesaver - 1/4"                                   |
| HF27             |                                         | LP01-5                         |              |               |                                                           | Lifesaver - 5/16"                                  |
| HF30             | HF30SS                                  |                                |              |               |                                                           | 3/16" Compression                                  |
| HF31             | HF31SS                                  |                                |              |               |                                                           | 1/4" Compression                                   |
| HF33             |                                         | LP33-6                         |              |               |                                                           | Male Swivel Nut 3/8"x24NF (45°)                    |
| HF34             |                                         | LP34-M10X1                     |              |               |                                                           | Male Swivel Nut M10x1                              |
| HF45SS           |                                         | LP45-6                         |              |               |                                                           | Harley Davidson (Stainless)                        |
| HF82             |                                         | LP82-M10X1                     |              |               |                                                           | Male Swivel Nut M10x1 DIN Flare                    |
| HFB01            |                                         | LPB01-10M                      | LPB01-10MSS  |               |                                                           | Banjo 10 x 8mm                                     |
| HFB09            | HFB09SS                                 | LPB09-10M                      | LPB09-10MSS  | LPB09-10MC    |                                                           | Banjo 10 x 10mm                                    |
| HFB12            |                                         | LPB12-10M                      |              |               |                                                           | Banjo 10 x 13mm                                    |
| HFB34            | HFB34SS                                 |                                |              |               |                                                           | Banjo 10 x 8mm (Extra long Neck)                   |
| HFB37            | HFB37SS                                 |                                |              |               |                                                           | Banjo 10 x 10mm (Extra long Neck)                  |
| HFB47            | HFB47SS                                 | LPB47-12M                      |              |               |                                                           | Banjo 12 x 10mm                                    |
| HFB448           |                                         | LPB448-7                       | LPB448-7SS   |               |                                                           | Banjo 7/16" x 10mm                                 |
| HFB493           |                                         | LPB493-10M                     |              |               |                                                           | Banjo 10 x 12.7mm                                  |
| HFB494           |                                         | LPB494-10M                     |              |               |                                                           | Banjo 10 x 12.7mm                                  |
| HFC01            |                                         | LPC01                          |              |               |                                                           | Center Support (Alt HFC13)                         |
| HFC05            |                                         | LPC05                          |              |               |                                                           | Center Support Honda                               |
| HFC06            |                                         | LPC06                          |              |               |                                                           | Center Support Toyota                              |
| HFC07            |                                         | LPC07                          |              |               |                                                           | Center Support Nissan (19mm Flats)                 |
| HFC09            |                                         | LPC09                          |              |               |                                                           | Center Support (Subaru)                            |
| HFC17            |                                         | LPC17                          |              |               |                                                           | Center Support (USA)                               |
| HFC301           |                                         | LPC301                         |              |               |                                                           | Center Support                                     |
| HFC331           |                                         | LPC331                         |              |               |                                                           | Center Support                                     |
| HFIF01           | HFIF01SS                                |                                | LPIF01-6SS   |               | LPS-SI-SAE with LPIF01-6                                  | Female 3/8" x 24NF (19mm Hex) (Alt HFIF36)         |
| HFIF02           | HFIF02SS                                | LDIMO1 C                       |              |               |                                                           | Female 7/16" x 24NS (Alt HFIF24)                   |
| HFIM01           |                                         | LPIM01-6                       | LDIMO2 CCC   |               |                                                           | Male 3/8" x 24NF Short                             |
| HFIM02           | HEIMORE                                 | LPIM02-6                       | LPIM02-6SS   |               |                                                           | Male 3/8" x 24NF Long                              |
| HFIM03           | HFIM03SS                                | LPIM03-7                       |              |               |                                                           | Male 7/16" x 20NF Short                            |
| HFIM13           | UEIM10CC                                | LPIM13-7                       |              |               |                                                           | Male 7/16" x 24NS Short                            |
| HFIM19           | HFIM19SS                                | LPIM19                         |              |               |                                                           | Male 1/8" x 27NPTF                                 |
| HFIM28<br>HFIM29 |                                         | LPIM28-6                       |              |               |                                                           | Male 3/8" x 24NF (No. 3 JIC)                       |
|                  |                                         | LPIM29-7                       |              | LDMF01 M10V1C | IDC CLCAE with IDMC01 M10V1                               | Male 7/16" x 20NF (No. 4 JIC)                      |
| HFMF01<br>HFMF02 |                                         |                                |              | LPMF01-M10X1C | LPS-SI-SAE with LPMF01-M10X1 LPS-LI-SAE with LPMF02-M10X1 | Female M10 x 1 Std                                 |
| HFMF02           | HFMF04SS                                |                                |              |               | LL, 2-FI-2VE MINI FLIMLAT-IM INY I                        | Female M10 x 1 Toyota Female M10 x 1 (17mm Flats)  |
| HFMF05           | 111111111111111111111111111111111111111 |                                |              |               | LPS-SD-DIN with LPMF05-M10X1                              |                                                    |
| HFMF08           |                                         |                                |              |               | LPS-SD-DIN with LPMF08-M10X1                              | Female M10 x 1 European (DPS) Female M10 x 1 (DPS) |
| HFMM01           |                                         | LPMM01-M10X1                   |              |               | ר אווע-עכ-כ דווא אוועו באוורטס-ואו ועא ווערעכ-ני          | Male M10 x 1 (Dr3)  Male M10 x 1 (Toyota)          |
| HFMM01           |                                         | LPMM02-M10X1                   |              |               |                                                           | Male M10 x 1 (10y0ta)                              |
| HFMM02           |                                         | LPMM03-M10X1                   |              |               |                                                           | Male M10 x 1 European (14mm hex)                   |
|                  |                                         |                                |              |               |                                                           |                                                    |
|                  | HEWWOCCC                                |                                |              |               |                                                           |                                                    |
| HFMM04<br>HFMM06 | HFMM06SS                                | LPMM04-M10X125<br>LPMM06-M10X1 |              |               |                                                           | Male M10 x 1.25  Male M10 x 1 Short                |