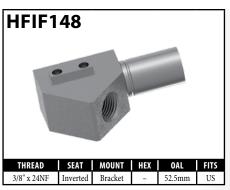

### **IMPERIAL FEMALE FITTINGS – BRACKET MOUNT**

V = Various

### **IMPERIAL FEMALE FITTINGS – BRACKET MOUNT**

A = Asian EU = European US = United States UNI = Universal V = Various