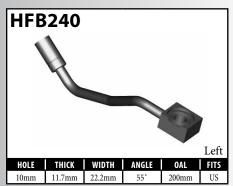

er side of the vehicle.



A = Asian EU = European US = United States UNI = Universal V = Various





























































A = Asian EU = European US = United States UNI = Universal V = Various







































# DID YOU KNOW?

BrakeQuip makes round style banjo fittings that have only one bend in a straight form to allow you to easily bend the banjo shank to the desired shape. You can usually bend these banjo fittings up to 90° by using the available banjo bending tools: BQ22A and BQ22B for standard banjo fittings, or BQ22C and BQ22B for low profile banjos. (See page 87 for tool listings.)



27





























































A = Asian EU = European US = United States UNI = Universal V = Various



























A = Asian



































A = Asian EU = European

US = United States

UNI = Universal











































#### **DID YOU KNOW?**

It is important to match banjo fittings with a compatible banjo bolt. If the banjo head has a fluid channel, then it doesn't matter if the banjo bolt has a groove at the inlet port. However, the fluid flow can be restricted if you combine a banjo fitting that does not have a fluid channel with a banjo bolt that does not have a groove at the inlet port.



The banjo head provides a fluid channel around the banjo bolt.



The banjo bolt has a groove at the inlet port.



There is no way for the fluid to reach the inlet port.

UNI = Universal

#### **IMPERIAL FEMALE FITTINGS - CLIP MOUNT**