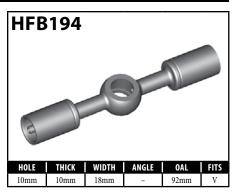

## **BRAIDED HOSE CENTER SUPPORTS**

A = Asian EU = European US = United States UNI = Universal V = Various