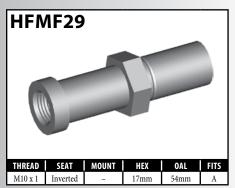

5 or another thread. When in doubt, supply a **BQ13** nut with the fitting.











A = Asian EU = European US = United States UNI = Universal V = Various

### **IMPERIAL FEMALE FITTINGS – BRACKET MOUNT**































V = Various

### **IMPERIAL FEMALE FITTINGS – BRACKET MOUNT**

















A = Asian EU = European US = United States UNI = Universal V = Various

# **IMPERIAL MALE FITTINGS – STANDARD MOUNT**



























A = Asian

EU = European





V = Various

UNI = Universal

US = United States

## **IMPERIAL MALE FITTINGS – STANDARD OR BOLT-ON MOUNT**





















A = Asian EU = European US = United States UNI = Universal V = Various

## **IMPERIAL MALE FITTINGS – BULKHEAD OR CLIP MOUNT**





































































































































































### **METRIC FEMALE FITTINGS – CLIP OR BOLT-ON MOUNT**





















### **METRIC FEMALE FITTINGS – BULKHEAD OR SPLINE MOUNT**

















### **METRIC FEMALE FITTINGS - BRACKET MOUNT**



























A = Asian





### **METRIC FEMALE FITTINGS - BRACKET MOUNT**















# DID YOU KNOW?

The purpose of the circular groove on the fitting crimp shell is threefold.

- 1. It helps to differentiate BQ fittings from others.
- 2. It acts as a depth guide for the hose installation.
- 3. It is used as a crimp setting guide for the economy crimping systems.



A = AsianEU = European US = United States

UNI = Universal

V = Various

### **METRIC MALE FITTINGS