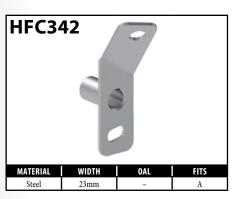

# **CENTER SUPPORT FITTINGS – BRACKET MOUNT**

A = Asian

V = Various

# **CENTER SUPPORT FITTINGS – BRACKET MOUNT**

A = Asian

## **CENTER SUPPORT FITTINGS – BRACKET MOUNT**

A = Asian

BrakeQuip

BrakeQuip 67 Copyright © 2002-2015

A = Asian