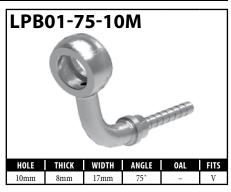

## **LOW PROFILE FITTINGS - BANJO**

## **LOW PROFILE FITTINGS – BANJO AND IMPERIAL**

A = Asian EU = European US = United States UNI = Universal V = Various