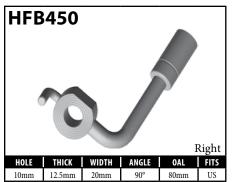

# **CENTER SUPPORT FITTINGS – CLIP MOUNT**

### CENTER SUPPORT FITTINGS – CLIP MOUNT

Some female fittings are designed with locating and directional profiles to enable the novice installer to route the hose correctly. This means having both left-hand and right-hand

fittings. BrakeQuip designs these fittings with a locating profile only, which makes the fitting able to fit both sides of the vehicle.