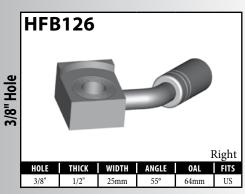

#### **BANJO FITTINGS - TUBE STYLE - EITHER SIDE**

#### **DID YOU KNOW?**

Some banjo fittings have offset holes. The resulting asymmetry in the banjo head orients the fitting for use on only one side of the vehicle. For fittings that do not have other orienting features (clocking of the banjo head, for example), BrakeQuip has centered the banjo hole so that a single, non-oriented fitting can be used on either side of the vehicle.