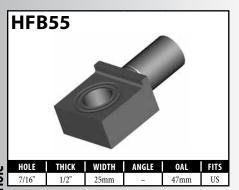

# **CENTER SUPPORT FITTINGS – CLIP MOUNT**

### CENTER SUPPORT FITTINGS – CLIP MOUNT

Some female fittings are designed with locating and directional profiles to enable the novice installer to route the hose correctly. This means having both left-hand and right-hand

fittings. BrakeQuip designs these fittings with a locating profile only, which makes the fitting able to fit both sides of the vehicle.

### **DID YOU KNOW?**

Have you noticed all the different profiles, in particular on female fittings, between the retaining clip groove and the mounting shoulder? You will find the corresponding shape in the chassis or bracket where the fitting mounts. This design ensures that the hose is routed with the correct orientation. It is very important to note this orientation when assembling brake hoses. It is particularly important to make note of the orientation before you cut off any fitting you are going to reclaim with our lifesaver. Once you cut it off you have lost your orientation reference.