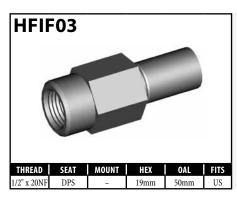

#### **IMPERIAL FEMALE FITTINGS - CLIP MOUNT**

A = Asian EU = European US = United States UNI = Universal V = Various

## **IMPERIAL FEMALE FITTINGS – CLIP MOUNT**