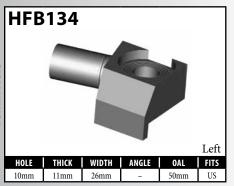

#### **BANJO FITTINGS - TUBE STYLE - EITHER SIDE**

#### **DID YOU KNOW?**

Some banjo fittings have offset holes. The resulting asymmetry in the banjo head orients the fitting for use on only one side of the vehicle. For fittings that do not have other orienting features (clocking of the banjo head, for example), BrakeQuip has centered the banjo hole so that a single, non-oriented fitting can be used on either side of the vehicle.