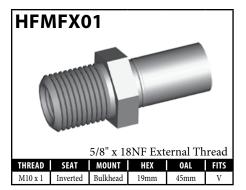

### **IMPERIAL FEMALE FITTINGS – BULKHEAD MOUNT**

A = Asian EU = European US = United States UNI = Universal V = Various