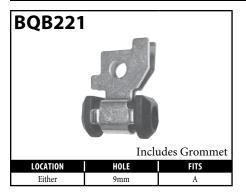

# **CENTER SUPPORT FITTINGS – BRACKET MOUNT**

A = Asian

V = Various

# **CENTER SUPPORT FITTINGS – BRACKET MOUNT**

A = Asian

## **CENTER SUPPORT FITTINGS – BRACKET MOUNT**

A = Asian

BrakeQuip

BrakeQuip 67 Copyright © 2002-2015

A = Asian