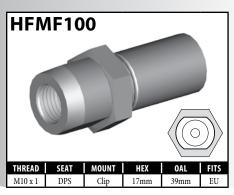

A = Asian EU = European US = United States UNI = Universal V = Various

### **IMPERIAL FEMALE FITTINGS – BRACKET MOUNT**































V = Various

### **IMPERIAL FEMALE FITTINGS – BRACKET MOUNT**

















A = Asian EU = European US = United States UNI = Universal V = Various

# **IMPERIAL MALE FITTINGS – STANDARD MOUNT**



























A = Asian

EU = European





V = Various

UNI = Universal

US = United States

## **IMPERIAL MALE FITTINGS – STANDARD OR BOLT-ON MOUNT**





















A = Asian EU = European US = United States UNI = Universal V = Various

## **IMPERIAL MALE FITTINGS – BULKHEAD OR CLIP MOUNT**





































































































































































### **METRIC FEMALE FITTINGS – CLIP OR BOLT-ON MOUNT**





















### **METRIC FEMALE FITTINGS – BULKHEAD OR SPLINE MOUNT**

















### **METRIC FEMALE FITTINGS - BRACKET MOUNT**



























A = Asian





### **METRIC FEMALE FITTINGS - BRACKET MOUNT**















# DID YOU KNOW?

The purpose of the circular groove on the fitting crimp shell is threefold.

- 1. It helps to differentiate BQ fittings from others.
- 2. It acts as a depth guide for the hose installation.
- 3. It is used as a crimp setting guide for the economy crimping systems.



A = AsianEU = European US = United States

UNI = Universal

V = Various

### **METRIC MALE FITTINGS - STANDARD MOUNT**

























### **METRIC MALE FITTINGS – BULK