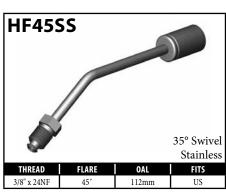

# **Stainless Steel Fittings**

| PART#          | DESCRIPTION                                        | PAGE# |
|----------------|----------------------------------------------------|-------|
| BQ177SS        | Fitting - Manifold - Harley                        | 80    |
| HF07SS         | Fitting - Male Swivel Nut 7/16"x24NS - 45°         | 4     |
| HF09SS         | Fitting - Female Swivel Nut 3/8NF - Straight       | 7     |
| HF09WSS        | Fitting - Female Swivel Nut 3/8NF - Straight       | 7     |
| HF11SS         | Fitting - Female Swivel Nut 3/8NF - 90°            | 7     |
| HF12SS         | Fitting - Female Swivel Nut 7/16NF - Straight      | 7     |
| HF13SS         | Fitting - Female Swivel Nut 7/16NF - 45°           | 7     |
| HF14SS         | Fitting - Female Swivel Nut 7/16NF - 90°           | 7     |
| HF15SS         | Fitting - Male Swivel Nut 7/16"x24NS               | 5     |
| HF16SS         | Fitting - Male Swivel Nut 3/8"x24NF                | 4     |
| HF17SS         | Fitting - Male Swivel Nut 3/8"x24NF - 90°          | 4     |
| HF30SS         | Fitting - 3/16 Compression                         | 9     |
| HF31SS         | Fitting - 1/4 Compression                          | 9     |
| HF43SS         | Fitting - Harley Davidson                          | 4     |
| HF45SS         | Fitting - Harley Davidson                          | 4     |
| HFB09SS        | Fitting - Banjo 10 x 10mm                          | 11    |
| HFB34SS        | Fitting - Banjo 10 x 8mm (Extra long Neck)         | 11    |
| HFB37SS        | Fitting - Banjo 10 x 10mm (Extra long Neck)        | 11    |
| HFB47SS        | Fitting - Banjo 12 x 10mm                          | 11    |
| HFIF01SS       | Fitting - Female 3/8" x 24NF                       | 34    |
| HFIF02SS       | Fitting - Female 7/16" x 24NS (Alt <b>HFIF24</b> ) | 37    |
| HFIM03SS       | Fitting - Male 7/16" x 20NF Short                  | 44    |
| HFIM19SS       | Fitting - Male 1/8" x 27NPTF                       | 44    |
| HFMF04SS       | Fitting - Female M10 x 1 (17mm Flats)              | 47    |
| HFMM06SS       | Fitting - Male M10 x 1 Short                       | 56    |
| LP16-6SS       | Fitting - Male Swivel Nut 3/8"x24NF                | 77    |
| LP17-6SS       | Fitting - Male Swivel Nut 3/8"x24NF - 90°          | 77    |
| LP33-6SS       | Fitting - Male Swivel Nut 3/8"x24NF - 45°          | 77    |
| LP121SS        | Crimp Shell - LP - Stainless                       | 76    |
| LP124SS        | Crimp Tee - LP - Stainless                         | 80    |
| LPB01-10MSS    | Fitting - Banjo 10 x 8mm                           | 78    |
| LPB09-10MSS    | Fitting - Banjo 10 x 10mm                          | 78    |
| LPB448-7SS     | Fitting - Banjo 7/16" x 10mm                       | 78    |
| LPIF01-6SS     | Fitting - Female 3/8" x 24NF                       | 79    |
| LPIM02-6SS     | Fitting - Male 3/8" x 24NF                         | 79    |
| LPMF01-M10X1SS | Fitting - Female M10 x 1                           | 80    |