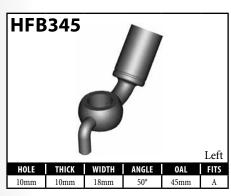

#### **DID YOU KNOW?**

Some banjo fittings have offset holes. The resulting asymmetry in the banjo head orients the fitting for use on only one side of the vehicle. For fittings that do not have other orienting features (clocking of the banjo head, for example), BrakeQuip has centered the banjo hole so that a single, non-oriented fitting can be used on either side of the vehicle.

# DID YOU KNOW?

BrakeQuip makes round style banjo fittings that have only one bend in a straight form to allow you to easily bend the banjo shank to the desired shape. You can usually bend these banjo fittings up to 90° by using the available banjo bending tools: BQ22A and BQ22B for standard banjo fittings, or BQ22C and BQ22B for low profile banjos. (See page 87 for tool listings.)