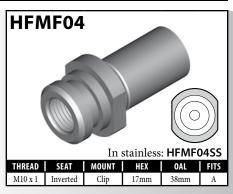

#### **IMPERIAL FEMALE FITTINGS - CLIP MOUNT**

A = Asian EU = European US = United States UNI = Universal V = Various

## **IMPERIAL FEMALE FITTINGS – CLIP MOUNT**