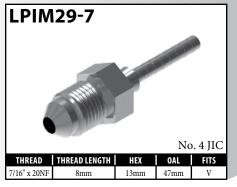

## **LOW PROFILE FITTINGS – SEAT STEMS AND TUBE NUTS**

Following is the code to help understand how the part numbering system works for Low Profile Stems.

LI: Long – Inverted Seat
SI: Short – Inverted Seat
SD: Short – Drill-Point Seat
SD: Short – Drill-Point Seat
T: Designed for a Tube Nut
SI: 20° Drill-Point Seat (silver)
JIC: 37° Inverted Seat (black)
SAE: 45° Inverted Seat (gold)
LPS: Low-Profile Stem