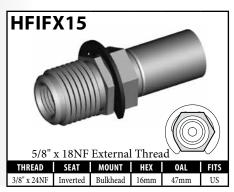

lable to them. For instance some manufacturers make their female fittings with a 3/4" hex to give them a shoulder to mount to, but others prefer to make them from 5/8" hex and then supply a shoulder clip for the shoulder to mount to. BrakeQuip supplies these in both styles. Therefore the following fittings are equivalent:

HFIF01 and HFIF36, HFIF02 and HFIF24, HFIF05 and HFIF45.



























A = Asian EU = European US = United States UNI = Universal V = Various

### **IMPERIAL FEMALE FITTINGS – BOLT-ON MOUNT**



























A = Asian





V = Various

### **IMPERIAL FEMALE FITTINGS – BOLT-ON MOUNT**





























A = Asian EU = European US = United States UNI = Universal

### **IMPERIAL FEMALE FITTINGS – BULKHEAD MOUNT**































A = Asian EU = European US = United States UNI = Universal V = Various

### **IMPERIAL FEMALE FITTINGS – BULKHEAD OR BRACKET MOUNT**













### **DID YOU KNOW?**

Most female fittings with a bulkhead mount use a  $5/8" \times 18NF$  thread, but some of these fittings come with an M16×1.5 or another thread. When in doubt, supply a **BQ13** nut with the fitting.











A = Asian EU = European US = United States UNI = Universal V = Various

### **IMPERIAL FEMALE FITTINGS – BRACKET MOUNT**































V = Various

### **IMPERIAL FEMALE FITTINGS – BRACKET MOUNT**

















A = Asian EU = European US = United States UNI = Universal V = Various

# **IMPERIAL MALE FITTINGS – STANDARD MOUNT**



























A = Asian

EU = European





V = Variou