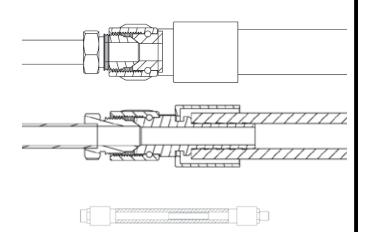

Swivel Fitting – PSHF106 – Designed for an easier installation and flexible orientation. Simply braze a BQ226 (3/8" tube) or a BQ227 (10mm tube) fitting onto the end of the cut tube. This will then give you a male connection to attach to the No. 6 JIC female swivel fitting.

**Restrictor Tube - BQ801 -** This is used only where applicable. Insert restrictor tube into hose before installing last end fitting. This special high temperature tube will "float" in the hose and restrict flow to reduce noise.