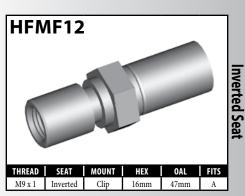

come with an M16×1.5 or another thread. When in doubt, supply a **BQ13** nut with the fitting.











A = Asian EU = European US = United States UNI = Universal V = Various

### **IMPERIAL FEMALE FITTINGS – BRACKET MOUNT**































V = Various

### **IMPERIAL FEMALE FITTINGS – BRACKET MOUNT**

















A = Asian EU = European US = United States UNI = Universal V = Various

# **IMPERIAL MALE FITTINGS – STANDARD MOUNT**



























A = Asian

EU = European





V = Various

UNI = Universal

US = United States

## **IMPERIAL MALE FITTINGS – STANDARD OR BOLT-ON MOUNT**





















A = Asian EU = European US = United States UNI = Universal V = Various

## **IMPERIAL MALE FITTINGS – BULKHEAD OR CLIP MOUNT**





































































































































































### **METRIC FEMALE FITTINGS – CLIP OR BOLT-ON MOUNT**





















### **METRIC FEMALE FITTINGS – BULKHEAD OR SPLINE MOUNT**

















### **METRIC FEMALE FITTINGS - BRACKET MOUNT**



























A = Asian





### **METRIC FEMALE FITTINGS - BRACKET MOUNT**















# DID YOU KNOW?

The purpose of the circular groove on the fitting crimp shell is threefold.

- 1. It helps to differentiate BQ fittings from others.
- 2. It acts as a depth guide for the hose installation.
- 3. It is used as a crimp setting guide for the economy crimping systems.



A = AsianEU = European US = United States

UNI = Universal

V = Various

### **