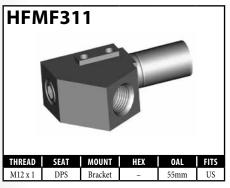

### **METRIC FEMALE FITTINGS - BRACKET MOUNT**

A = Asian

### **METRIC FEMALE FITTINGS - BRACKET MOUNT**