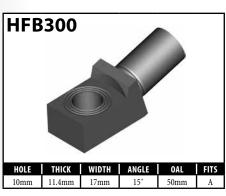

nd data are correct, errors may exist and further verification on the part of the user may be necessary.

A = Asian EU = European

US = United States

UNI = Universal

## **BANJO FITTINGS – BLOCK STYLE**















A = Asian EU = European US = United States UNI = Universal V = Various

#### **BANJO FITTINGS - BLOCK STYLE**























# DID YOU KNOW?

For sealing high-pressure braking systems, only copper washers or brake fluid compatible bonded washers should be used. Aluminum and nylon washers are for low-pressure systems only and should not be used on braking systems.

US = United States UNI = Universal V = Various

BrakeQuip 18 Copyright © 2002-2015

#### **BANJO FITTINGS – BLOCK STYLE**































#### **BANJO FITTINGS – BLOCK STYLE**





























A = Asian EU = European US = United States UNI = Universal V = Various

#### **BANJO FITTINGS - TUBE STYLE - EITHER SIDE**

























#### CAUTION

Illustrations shown in this reference guide may vary slightly in detail from actual parts due to manufacturer's tolerances and design differences. Note: Illustrations not to scale.

#### **DISCLAIMER NOTICE**

The illustrations and data contained in this illustrated reference guide are intended as an aid in identifying the various products and have been obtained and developed from the specifications and information available. Although BrakeQuip believes that such illustrations and data are correct, errors may exist and further verification on the part of the user may be necessary.



A = Asian EU = European

US = Uni