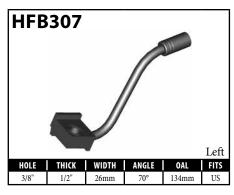

#### **BANJO FITTINGS - TUBE STYLE - EITHER SIDE**

#### **DID YOU KNOW?**

Some banjo fittings have offset holes. The resulting asymmetry in the banjo head orients the fitting for use on only one side of the vehicle. For fittings that do not have other orienting features (clocking of the banjo head, for example), BrakeQuip has centered the banjo hole so that a single, non-oriented fitting can be used on either side of the vehicle.