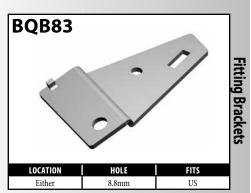

sis or bracket where the fitting mounts. This design ensures that the hose is routed with the correct orientation. It is very important to note this orientation when assembling brake hoses. It is particularly important to make note of the orientation before you cut off any fitting you are going to reclaim with our lifesaver. Once you cut it off you have lost your orientation reference.











A = Asian

EU = European

US = United States

UNI = Universal

V = Various

# **CENTER SUPPORT FITTINGS – BRACKET MOUNT**



























A = Asian





V = Various

# **CENTER SUPPORT FITTINGS – BRACKET MOUNT**



























A = Asian





## **CENTER SUPPORT FITTINGS – BRACKET MOUNT**



























A = Asian



























































































BrakeQuip



















BrakeQuip 67 Copyright © 2002-2015























































































A = Asian





## **BRACKETS**













BrakeQuip 71 Copyright © 2002-2015

## **BRAKE HOSE GROMMETS**































## **BRAKE HOSE GROMMETS**





## **BRAKE HOSE PLASTIC CLIPS**

















A = Asian EU = European US = United States UNI = Universal V = Variou

## STAINLESS STEEL BRAIDED HOSE & ACCESSORIES

## **Stainless Steel Braided Brake Hose**

**High Performance** 







## **Braided Hose Insert**

| PART NO. | DESCRIPTION                  |
|----------|------------------------------|
| BQ251-SV | Braided Hose Insert - Silver |
| BQ251-BK | Braided Hose Insert - Black