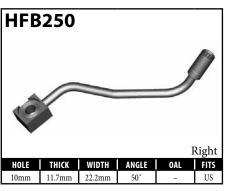

#### **BANJO FITTINGS - TUBE STYLE - EITHER SIDE**

#### **DID YOU KNOW?**

Some banjo fittings have offset holes. The resulting asymmetry in the banjo head orients the fitting for use on only one side of the vehicle. For fittings that do not have other orienting features (clocking of the banjo head, for example), BrakeQuip has centered the banjo hole so that a single, non-oriented fitting can be used on either side of the vehicle.