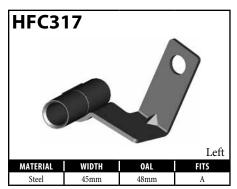

### CENTER SUPPORT FITTINGS – CLIP MOUNT

Some female fittings are designed with locating and directional profiles to enable the novice installer to route the hose correctly. This means having both left-hand and right-hand

fittings. BrakeQuip designs these fittings with a locating profile only, which makes the fitting able to fit both sides of the vehicle.