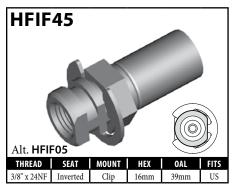

#### **IMPERIAL FEMALE FITTINGS - CLIP MOUNT**

A = Asian EU = European US = United States UNI = Universal V = Various

## **IMPERIAL FEMALE FITTINGS – CLIP MOUNT**

# **DID YOU KNOW?**

Manufacturers design fittings to suit the resources available to them. For instance some manufacturers make their female fittings with a 3/4" hex to give them a shoulder to mount to, but others prefer to make them from 5/8" hex and then supply a shoulder clip for the shoulder to mount to. BrakeQuip supplies these in both styles. Therefore the following fittings are equivalent:

HFIF01 and HFIF36, HFIF02 and HFIF24, HFIF05 and HFIF45.

A = Asian EU = European US = United States UNI = Universal V = Various