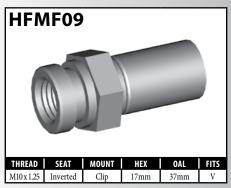

ttings come with an M16×1.5 or another thread. When in doubt, supply a **BQ13** nut with the fitting.











A = Asian EU = European US = United States UNI = Universal V = Various

### **IMPERIAL FEMALE FITTINGS – BRACKET MOUNT**































V = Various

### **IMPERIAL FEMALE FITTINGS – BRACKET MOUNT**

















A = Asian EU = European US = United States UNI = Universal V = Various

# **IMPERIAL MALE FITTINGS – STANDARD MOUNT**



























A = Asian

EU = European





V = Various

UNI = Universal

US = United States

## **IMPERIAL MALE FITTINGS – STANDARD OR BOLT-ON MOUNT**





















A = Asian EU = European US = United States UNI = Universal V = Various

## **IMPERIAL MALE FITTINGS – BULKHEAD OR CLIP MOUNT**





































































































































































### **METRIC FEMALE FITTINGS – CLIP OR BOLT-ON MOUNT**





















### **METRIC FEMALE FITTINGS – BULKHEAD OR SPLINE MOUNT**

















### **METRIC FEMALE FITTINGS - BRACKET MOUNT**



























A = Asian





### **METRIC FEMALE FITTINGS - BRACKET MOUNT**















# DID YOU KNOW?

The purpose of the circular groove on the fitting crimp shell is threefold.

- 1. It helps to differentiate BQ fittings from others.
- 2. It acts as a depth guide for the hose installation.
- 3. It is used as a crimp setting guide for the economy crimping systems.



A = AsianEU = European US = United States

UNI = Universal

V = Various