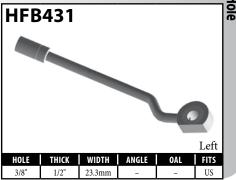

# DID YOU KNOW?

BrakeQuip makes round style banjo fittings that have only one bend in a straight form to allow you to easily bend the banjo shank to the desired shape. You can usually bend these banjo fittings up to 90° by using the available banjo bending tools: BQ22A and BQ22B for standard banjo fittings, or BQ22C and BQ22B for low profile banjos. (See page 87 for tool listings.)