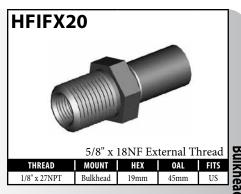

### **IMPERIAL FEMALE FITTINGS – BULKHEAD OR BRACKET MOUNT**

### **DID YOU KNOW?**

Most female fittings with a bulkhead mount use a  $5/8" \times 18NF$  thread, but some of these fittings come with an M16×1.5 or another thread. When in doubt, supply a **BQ13** nut with the fitting.