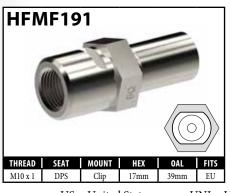

| PART#      | DESCRIPTION                                                        | PAGE# |
|------------|--------------------------------------------------------------------|-------|
| HFC353     | Fitting - Center Support Hyundai                                   | 63    |
| HFC354     | Fitting - Center Support Hyundai                                   | 63    |
| HFC355     | Fitting - Center Support Hyundai                                   | 63    |
| HFC356     | Fitting - Center Support Hyundai                                   | 63    |
| HFC357     | Fitting - Center Support Hyundai                                   | 63    |
| HFC358     | Fitting - Center Support Hyundai                                   | 63    |
| HFC359     | Fitting - Center Support Hyundai                                   | 63    |
| HFC360     | Fitting - Center Support Hyundai                                   | 63    |
| HFC361     | Fitting - Center Support Hyundai                                   | 63    |
| HFC362     | Fitting - Center Support Hyundai                                   | 63    |
| HFC363     | Fitting - Center Support Chevy                                     | 63    |
| HFC364     | Fitting - Center Support Chevy                                     | 63    |
| HFIF172    | Fitting - Female 7/16" x 20NF                                      | 36    |
| HFIM30     | Fitting - Male 1/2" x 20NF Special                                 | 45    |
| HFIM35     | Fitting - Male 3/8" x 24NF                                         | 45    |
| HFIM36     | Fitting - Male 3/8" x 24NF                                         | 45    |
| HFMF122    | Fitting - Female M14 x 1.5                                         | 48    |
| HFMF191    | Fitting - Female M12 x 1 (DPS) (same as <b>HFMF91</b> except seat) | 50    |
| HFMF360    | Fitting - Female M12 x 1 (DPS)                                     | 51    |
| HFMF377    | Fitting - Female M10 x 1 (DPS) (Hyundai)                           | 55    |
| HFMF378    | Fitting - Female M10 x 1 (DPS) (Hyundai)                           | 55    |
| HFMF379    | Fitting - Female M10 x 1 (DPS) (Hyundai)                           | 55    |
| HFMF380    | Fitting - Female M10 x 1 (DPS) (Hyundai)                           | 55    |
| HFMF381    | Fitting - Female M10 x 1 (DPS) (Hyundai)                           | 51    |
| HFMF382    | Fitting - Female M10 x 1 (DPS) (Hyundai)                           | 51    |
| HFMF383    | Fitting - Female M10 x 1 (DPS) (Hyundai)                           | 52    |
| HFMF384    | Fitting - Female M10 x 1 (DPS) (Hyundai)                           | 52    |
| HFMF385    | Fitting - Female M10 x 1 (DPS) (Hyundai)                           | 52    |
| HFMF386    | Fitting - Female M10 x 1 (DPS) (Hyundai)                           | 52    |
| LP01-5     | Fitting - Lifesaver 8mm                                            | 76    |
| LP124SS    | Crimp Tee with Mount - LP Stainless                                | 80    |
| LP125      | Fitting - Male Swivel Nut M10x1 DIN 90°                            | 77    |
| LP126      | Fitting - Male Swivel Nut M10x1 DIN 45°                            | 77    |
| LP127      | Fitting - Male Swivel Nut M10x1 DIN Short Tube                     | 77    |
| LPC331     | Fitting - Center Support                                           | 75    |
| LPIM02-6SS | Fitting - Male 3/8" x 24NF Stainless                               | 79    |
| PSHF112    | Fitting - Power Steering 5/16" (and 8mm) Compression               | 83    |
| PSHF133    | Fitting - Power Steering Universal 10mm x 500mm                    | 84    |
| PSHFB130   | Fitting - Power Steering Banjo 14mm x 17.3mm                       | 84    |
| PSHFB132   | Fitting - Power Steering Banjo 14mm x 17.3mm                       | 84    |