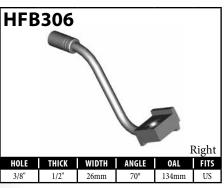

#### **BANJO FITTINGS - TUBE STYLE - EITHER SIDE**

#### **DID YOU KNOW?**

Some banjo fittings have offset holes. The resulting asymmetry in the banjo head orients the fitting for use on only one side of the vehicle. For fittings that do not have other orienting features (clocking of the banjo head, for example), BrakeQuip has centered the banjo hole so that a single, non-oriented fitting can be used on either side of the vehicle.