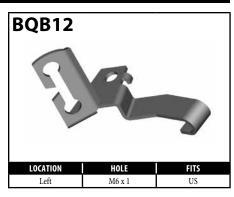

tion. It is very important to note this orientation when assembling brake hoses. It is particularly important to make note of the orientation before you cut off any fitting you are going to reclaim with our lifesaver. Once you cut it off you have lost your orientation reference.











A = Asian

EU = European

US = United States

UNI = Universal

V = Various

# **CENTER SUPPORT FITTINGS – BRACKET MOUNT**



























A = Asian





V = Various

# **CENTER SUPPORT FITTINGS – BRACKET MOUNT**



























A = Asian





## **CENTER SUPPORT FITTINGS – BRACKET MOUNT**



























A = Asian



























































































BrakeQuip



















BrakeQuip 67 Copyright © 2002-2015























































































A = Asian





## **BRACKETS**













BrakeQuip 71 Copyright © 2002-2015

## **BRAKE HOSE GROMMETS**































## **BRAKE HOSE GROMMETS**





## **BRAKE HOSE PLASTIC CLIPS**

















A = Asian EU = European US = United States UNI = Universal V = Variou

## STAINLESS STEEL BRAIDED HOSE & ACCESSORIES

## **Stainless Steel Braided Brake Hose**

**High Performance** 







## **Braided Hose Insert**

| PART NO. | DESCRIPTION                  |
|----------|------------------------------|
| BQ251-SV | Braided Hose Insert - Silver |
| BQ251-BK | Braided Hose Insert - Black  |
| BQ251-BL | Braided Hose Insert - Blue   |
| BQ251-RD | Braided Hose Insert - Red    |
| BQ251-PP | Brai