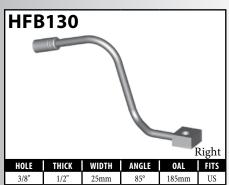

#### **BANJO FITTINGS - TUBE STYLE - EITHER SIDE**

#### **DID YOU KNOW?**

Some banjo fittings have offset holes. The resulting asymmetry in the banjo head orients the fitting for use on only one side of the vehicle. For fittings that do not have other orienting features (clocking of the banjo head, for example), BrakeQuip has centered the banjo hole so that a single, non-oriented fitting can be used on either side of the vehicle.