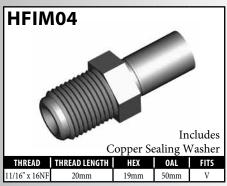

# **IMPERIAL MALE FITTINGS – STANDARD MOUNT**

A = Asian

EU = European

V = Various

UNI = Universal

US = United States