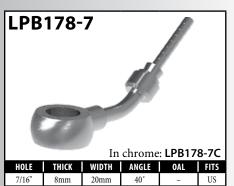

## **Chrome Fittings**

| PART#         | DESCRIPTION                          | PAGE# |
|---------------|--------------------------------------|-------|
| LP09W-6C      | Female Swivel Nut 3/8NF              | 76    |
| LP10W-6C      | Female Swivel Nut 3/8NF - 45°        | 76    |
| LP11W-6C      | Female Swivel Nut 3/8NF - 90°        | 77    |
| LP12W-7C      | Female Swivel Nut 7/16" x 20NF       | 77    |
| LP13W-7C      | Female Swivel Nut 7/16" x 20NF - 45° | 77    |
| LP14W-7C      | Female Swivel Nut 7/16" x 20NF - 90° | 77    |
| LP16-6C       | Male Swivel Nut 3/8"x24NF            | 77    |
| LP17-6C       | Male Swivel Nut 3/8"x24NF - 90°      | 77    |
| LP33-6C       | Male Swivel Nut 3/8"x24NF - 45°      | 77    |
| LP45-6C       | Male Swivel Nut 3/8NF - 35°          | 77    |
| LP46-6C       | Male Swivel Nut 3/8NF - 90°          | 77    |
| LPB01-10MC    | Banjo 10 x 8mm                       | 78    |
| LPB09-10MC    | Banjo 10 x 10mm                      | 78    |
| LPB171-10MC   | Banjo 10 x 8.5mm - 40°               | 78    |
| LPB178-7C     | Banjo 7/16" x 8.5mm - 40°            | 78    |
| LPB448-7C     | Banjo 7/16 x 10mm                    | 78    |
| LPIF01-6C     | Female 3/8" x 24NF                   | 79    |
| LPIF126-6C    | Female 3/8" x 24NF                   | 79    |
| LPMF01-M10X1C | Female M10 x 1                       | 80    |