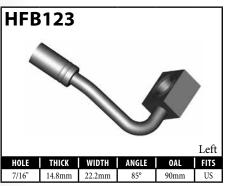

#### **BANJO FITTINGS - TUBE STYLE - EITHER SIDE**

#### **DID YOU KNOW?**

Some banjo fittings have offset holes. The resulting asymmetry in the banjo head orients the fitting for use on only one side of the vehicle. For fittings that do not have other orienting features (clocking of the banjo head, for example), BrakeQuip has centered the banjo hole so that a single, non-oriented fitting can be used on either side of the vehicle.