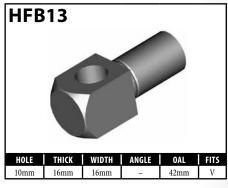

# **CENTER SUPPORT FITTINGS – CLIP MOUNT**

### CENTER SUPPORT FITTINGS – CLIP MOUNT

Some female fittings are designed with locating and directional profiles to enable the novice installer to route the hose correctly. This means having both left-hand and right-hand

fittings. BrakeQuip designs these fittings with a locating profile only, which makes the fitting able to fit both sides of the vehicle.

### **DID YOU KNOW?**

Have you noticed all the different profiles, in particular on female fittings, between the retaining clip groove and the mounting shoulder? You will find the corresponding shape in the chassis or bracket where the fitting mounts. This design ensures that the hose is routed with the correct orientation. It is very important to note this orientation when assembling brake hoses. It is particularly important to make note of the orientation before you cut off any fitting you are going to reclaim with our lifesaver. Once you cut it off you have lost your orientation reference.