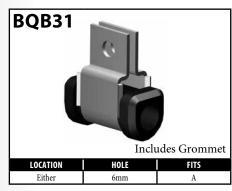

important to note this orientation when assembling brake hoses. It is particularly important to make note of the orientation before you cut off any fitting you are going to reclaim with our lifesaver. Once you cut it off you have lost your orientation reference.











A = Asian

EU = European

US = United States

UNI = Universal

V = Various

# **CENTER SUPPORT FITTINGS – BRACKET MOUNT**



























A = Asian





V = Various

# **CENTER SUPPORT FITTINGS – BRACKET MOUNT**



























A = Asian





## **CENTER SUPPORT FITTINGS – BRACKET MOUNT**



























A = Asian



























































































BrakeQuip



















BrakeQuip 67 Copyright © 2002-2015























































































A = Asian





## **BRACKETS**













BrakeQuip 71 Copyright © 2002-2015

## **BRAKE HOSE GROMMETS**































## **BRAKE HOSE GROMMETS**





## **BRAKE HOSE PLASTIC CLIPS**

















A = Asian EU = European US = United States UNI = Universal V = Variou

## STAINLESS STEEL BRAIDED HOSE & ACCESSORIES

## **Stainless Steel Braided Brake Hose**

**High Performance** 







## **Braided Hose Insert**

| PART NO. | DESCRIPTION                  |
|----------|------------------------------|
| BQ251-SV | Braided Hose Insert - Silver |
| BQ251-BK | Braided Hose Insert - Black  |
| BQ251-BL | Braided Hose Insert - Blue   |
| BQ251-RD | Braided Hose Insert - Red    |
| BQ251-PP | Braided Hose Insert