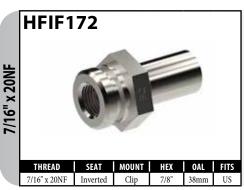

| PART#      | DESCRIPTION                                                        | PAGE# |
|------------|--------------------------------------------------------------------|-------|
| HFC353     | Fitting - Center Support Hyundai                                   | 63    |
| HFC354     | Fitting - Center Support Hyundai                                   | 63    |
| HFC355     | Fitting - Center Support Hyundai                                   | 63    |
| HFC356     | Fitting - Center Support Hyundai                                   | 63    |
| HFC357     | Fitting - Center Support Hyundai                                   | 63    |
| HFC358     | Fitting - Center Support Hyundai                                   | 63    |
| HFC359     | Fitting - Center Support Hyundai                                   | 63    |
| HFC360     | Fitting - Center Support Hyundai                                   | 63    |
| HFC361     | Fitting - Center Support Hyundai                                   | 63    |
| HFC362     | Fitting - Center Support Hyundai                                   | 63    |
| HFC363     | Fitting - Center Support Chevy                                     | 63    |
| HFC364     | Fitting - Center Support Chevy                                     | 63    |
| HFIF172    | Fitting - Female 7/16" x 20NF                                      | 36    |
| HFIM30     | Fitting - Male 1/2" x 20NF Special                                 | 45    |
| HFIM35     | Fitting - Male 3/8" x 24NF                                         | 45    |
| HFIM36     | Fitting - Male 3/8" x 24NF                                         | 45    |
| HFMF122    | Fitting - Female M14 x 1.5                                         | 48    |
| HFMF191    | Fitting - Female M12 x 1 (DPS) (same as <b>HFMF91</b> except seat) | 50    |
| HFMF360    | Fitting - Female M12 x 1 (DPS)                                     | 51    |
| HFMF377    | Fitting - Female M10 x 1 (DPS) (Hyundai)                           | 55    |
| HFMF378    | Fitting - Female M10 x 1 (DPS) (Hyundai)                           | 55    |
| HFMF379    | Fitting - Female M10 x 1 (DPS) (Hyundai)                           | 55    |
| HFMF380    | Fitting - Female M10 x 1 (DPS) (Hyundai)                           | 55    |
| HFMF381    | Fitting - Female M10 x 1 (DPS) (Hyundai)                           | 51    |
| HFMF382    | Fitting - Female M10 x 1 (DPS) (Hyundai)                           | 51    |
| HFMF383    | Fitting - Female M10 x 1 (DPS) (Hyundai)                           | 52    |
| HFMF384    | Fitting - Female M10 x 1 (DPS) (Hyundai)                           | 52    |
| HFMF385    | Fitting - Female M10 x 1 (DPS) (Hyundai)                           | 52    |
| HFMF386    | Fitting - Female M10 x 1 (DPS) (Hyundai)                           | 52    |
| LP01-5     | Fitting - Lifesaver 8mm                                            | 76    |
| LP124SS    | Crimp Tee with Mount - LP Stainless                                | 80    |
| LP125      | Fitting - Male Swivel Nut M10x1 DIN 90°                            | 77    |
| LP126      | Fitting - Male Swivel Nut M10x1 DIN 45°                            | 77    |
| LP127      | Fitting - Male Swivel Nut M10x1 DIN Short Tube                     | 77    |
| LPC331     | Fitting - Center Support                                           | 75    |
| LPIM02-6SS | Fitting - Male 3/8" x 24NF Stainless                               | 79    |
| PSHF112    | Fitting - Power Steering 5/16" (and 8mm) Compression               | 83    |
| PSHF133    | Fitting - Power Steering Universal 10mm x 500mm                    | 84    |
| PSHFB130   | Fitting - Power Steering Banjo 14mm x 17.3mm                       | 84    |
| PSHFB132   | Fitting - Power Steering Banjo 14mm x 17.3mm                       | 84    |