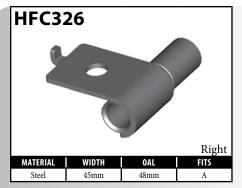

# **CENTER SUPPORT FITTINGS – CLIP MOUNT**

### CENTER SUPPORT FITTINGS – CLIP MOUNT

Some female fittings are designed with locating and directional profiles to enable the novice installer to route the hose correctly. This means having both left-hand and right-hand

fittings. BrakeQuip designs these fittings with a locating profile only, which makes the fitting able to fit both sides of the vehicle.

### **DID YOU KNOW?**

Have you noticed all the different profiles, in particular on female fittings, between the retaining clip groove and the mounting shoulder? You will find the corresponding shape in the chassis or bracket where the fitting mounts. This design ensures that the hose is routed with the correct orientation. It is very important to note this orientation when assembling brake hoses. It is particularly important to make note of the orientation before you cut off any fitting you are going to reclaim with our lifesaver. Once you cut it off you have lost your orientation reference.