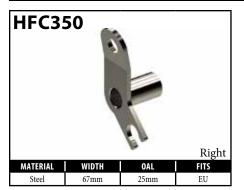

# **New Part Numbers**

Many of these fittings are quite new. Others have been around for a while but were introduced after publication of the previous version of the Dealer Catalog (version 10.1).

| PART#   | DESCRIPTION                                              | PAGE# |
|---------|----------------------------------------------------------|-------|
| BQ103   | 1/8" Brake Hose - House Brand                            | 58    |
| BQ302BK | 1/8" ID S/S Braided Hose (Solid Black Jacket)            | 74    |
| BQB317  | Bracket - Fitting (Land Rover)                           | 67    |
| BQB318  | Bracket - Fitting (Land Rover)                           | 67    |
| BQB319  | Bracket - Fitting (Land Rover)                           | 67    |
| HF93    | Fitting - Male Swivel Nut 1/2 x 20NF                     | 5     |
| HF137   | Fitting - Male Swivel Nut M12 x 1 (90°)                  | 6     |
| HF150   | Fitting - Male Swivel Nut 3/8"x24NF with 5/8" Hex        | 4     |
| HF313   | Fitting - Hose Joiner Clip Mount                         | 8     |
| HF314   | Fitting - Hose Joiner Clip Mount                         | 8     |
| HFB165  | Fitting - Banjo 7/16 x 9/16"                             | 18    |
| HFB166  | Fitting - Banjo 7/16 x 9/16"                             | 18    |
| HFB312  | Fitting - Banjo 12 x 8mm                                 | 20    |
| HFB497  | Fitting - Banjo 11 x 14.8mm ('72 - '76 Ford Thunderbird) | 28    |
| HFB498  | Fitting - Banjo 11 x 14.8mm ('72 - '76 Ford Thunderbird) | 28    |
| HFB528  | Fitting - Banjo 10 x 10mm (Hyundai Sonata)               | 13    |
| HFB541  | Fitting - Banjo 10 x 10mm (Mazda 2)                      | 16    |
| HFB542  | Fitting - Banjo 10 x 10mm (Mazda 2)                      | 16    |
| HFB543  | Fitting - Banjo 10 x 10mm (Hyundai Accent/ I20)          | 32    |
| HFB544  | Fitting - Banjo 10 x 10mm (Hyundai Accent/ I20)          | 32    |
| HFB545  | Fitting - Banjo 10 x 10mm (Hyundai Accent/ I20)          | 32    |
| HFB546  | Fitting - Banjo 10 x 10mm (Hyundai Accent/ I20)          | 32    |
| HFB547  | Fitting - Banjo 10 x 10mm (Hyundai ix35/Kia Sportage)    | 32    |
| HFB548  | Fitting - Banjo 10 x 10mm (Hyundai ix35/Kia Sportage)    | 32    |
| HFB549  | Fitting - Banjo 10 x 10mm (Kia Forte)                    | 32    |
| HFB550  | Fitting - Banjo 10 x 10mm (Kia Forte)                    | 32    |
| HFB551  | Fitting - Banjo 10 x 10mm (Mazda 6)                      | 32    |
| HFB552  | Fitting - Banjo 10 x 10mm (Mazda 6)                      | 32    |
| HFB555  | Fitting - Banjo 10 x 10mm (Hyundai Veloster)             | 33    |
| HFB556  | Fitting - Banjo 10 x 10mm (Hyundai Veloster)             | 33    |
| HFB557  | Fitting - Banjo 10 x 10mm (Hyundai Sonata)               | 23    |
| HFB558  | Fitting - Banjo 10 x 10mm (Hyundai Veloster/Elantra)     | 33    |
| HFB559  | Fitting - Banjo 10 x 10mm (Hyundai Veloster/Elantra)     | 33    |
| HFB560  | Fitting - Banjo 10 x 10mm (Chevy Colorado)               | 33    |
| HFB561  | Fitting - Banjo 10 x 10mm (Chevy Colorado)               | 33    |
| HFB564  | Fitting - Banjo 10 x 10mm (Subaru Outback)               | 23    |
| HFC348  | Fitting - Center Support Jeep                            | 62    |
| HFC349  | Fitting - Center Support Land Rover                      | 62    |
| HFC350  | Fitting - Center Support Land Rover                      | 63    |
| HFC351  | Fitting - Center Support Hyundai                         | 63    |
| HFC352  | Fitting - Center Support Hyundai                         | 63    |

# **CENTER SUPPORT FITTINGS – BRACKET MOUNT**

A = Asian

V = Various