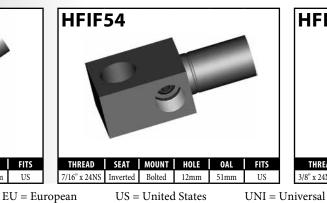

#### **IMPERIAL FEMALE FITTINGS - CLIP MOUNT**

A = Asian EU = European US = United States UNI = Universal V = Various

## **IMPERIAL FEMALE FITTINGS – CLIP MOUNT**