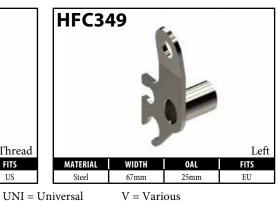

# **New Part Numbers**

Many of these fittings are quite new. Others have been around for a while but were introduced after publication of the previous version of the Dealer Catalog (version 10.1).

| PART#   | DESCRIPTION                                              | PAGE# |
|---------|----------------------------------------------------------|-------|
| BQ103   | 1/8" Brake Hose - House Brand                            | 58    |
| BQ302BK | 1/8" ID S/S Braided Hose (Solid Black Jacket)            | 74    |
| BQB317  | Bracket - Fitting (Land Rover)                           | 67    |
| BQB318  | Bracket - Fitting (Land Rover)                           | 67    |
| BQB319  | Bracket - Fitting (Land Rover)                           | 67    |
| HF93    | Fitting - Male Swivel Nut 1/2 x 20NF                     | 5     |
| HF137   | Fitting - Male Swivel Nut M12 x 1 (90°)                  | 6     |
| HF150   | Fitting - Male Swivel Nut 3/8"x24NF with 5/8" Hex        | 4     |
| HF313   | Fitting - Hose Joiner Clip Mount                         | 8     |
| HF314   | Fitting - Hose Joiner Clip Mount                         | 8     |
| HFB165  | Fitting - Banjo 7/16 x 9/16"                             | 18    |
| HFB166  | Fitting - Banjo 7/16 x 9/16"                             | 18    |
| HFB312  | Fitting - Banjo 12 x 8mm                                 | 20    |
| HFB497  | Fitting - Banjo 11 x 14.8mm ('72 - '76 Ford Thunderbird) | 28    |
| HFB498  | Fitting - Banjo 11 x 14.8mm ('72 - '76 Ford Thunderbird) | 28    |
| HFB528  | Fitting - Banjo 10 x 10mm (Hyundai Sonata)               | 13    |
| HFB541  | Fitting - Banjo 10 x 10mm (Mazda 2)                      | 16    |
| HFB542  | Fitting - Banjo 10 x 10mm (Mazda 2)                      | 16    |
| HFB543  | Fitting - Banjo 10 x 10mm (Hyundai Accent/ I20)          | 32    |
| HFB544  | Fitting - Banjo 10 x 10mm (Hyundai Accent/ I20)          | 32    |
| HFB545  | Fitting - Banjo 10 x 10mm (Hyundai Accent/ I20)          | 32    |
| HFB546  | Fitting - Banjo 10 x 10mm (Hyundai Accent/ I20)          | 32    |
| HFB547  | Fitting - Banjo 10 x 10mm (Hyundai ix35/Kia Sportage)    | 32    |
| HFB548  | Fitting - Banjo 10 x 10mm (Hyundai ix35/Kia Sportage)    | 32    |
| HFB549  | Fitting - Banjo 10 x 10mm (Kia Forte)                    | 32    |
| HFB550  | Fitting - Banjo 10 x 10mm (Kia Forte)                    | 32    |
| HFB551  | Fitting - Banjo 10 x 10mm (Mazda 6)                      | 32    |
| HFB552  | Fitting - Banjo 10 x 10mm (Mazda 6)                      | 32    |
| HFB555  | Fitting - Banjo 10 x 10mm (Hyundai Veloster)             | 33    |
| HFB556  | Fitting - Banjo 10 x 10mm (Hyundai Veloster)             | 33    |
| HFB557  | Fitting - Banjo 10 x 10mm (Hyundai Sonata)               | 23    |
| HFB558  | Fitting - Banjo 10 x 10mm (Hyundai Veloster/Elantra)     | 33    |
| HFB559  | Fitting - Banjo 10 x 10mm (Hyundai Veloster/Elantra)     | 33    |
| HFB560  | Fitting - Banjo 10 x 10mm (Chevy Colorado)               | 33    |
| HFB561  | Fitting - Banjo 10 x 10mm (Chevy Colorado)               | 33    |
| HFB564  | Fitting - Banjo 10 x 10mm (Subaru Outback)               | 23    |
| HFC348  | Fitting - Center Support Jeep                            | 62    |
| HFC349  | Fitting - Center Support Land Rover                      | 62    |
| HFC350  | Fitting - Center Support Land Rover                      | 63    |
| HFC351  | Fitting - Center Support Hyundai                         | 63    |
| HFC352  | Fitting - Center Support Hyundai                         | 63    |

# **CENTER SUPPORT FITTINGS – CLIP MOUNT**

### CENTER SUPPORT FITTINGS – CLIP MOUNT

Some female fittings are designed with locating and directional profiles to enable the novice installer to route the hose correctly. This means having both left-hand and right-hand

fittings. BrakeQuip designs these fittings with a locating profile only, which makes the fitting able to fit both sides of the vehicle.