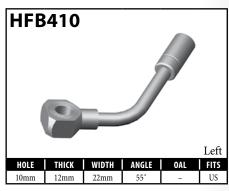

United States UNI = Universal V = Various





























































A = Asian EU = European US = United States UNI = Universal V = Various







































# DID YOU KNOW?

BrakeQuip makes round style banjo fittings that have only one bend in a straight form to allow you to easily bend the banjo shank to the desired shape. You can usually bend these banjo fittings up to 90° by using the available banjo bending tools: BQ22A and BQ22B for standard banjo fittings, or BQ22C and BQ22B for low profile banjos. (See page 87 for tool listings.)



27





























































A = Asian EU = European US = United States UNI = Universal V = Various



























A = Asian



































A = Asian EU = European

US = United States

UNI = Universal











































#### **DID YOU KNOW?**

It is important to match banjo fittings with a compatible banjo bolt. If the banjo head has a fluid channel, then it doesn't matter if the banjo bolt has a groove at the inlet port. However, the fluid flow can be restricted if you combine a banjo fitting that does not have a fluid channel with a banjo bolt that does not have a groove at the inlet port.



The banjo head provides a fluid channel around the banjo bolt.



The banjo bolt has a groove at the inlet port.



There is no way for the fluid to reach the inlet port.

UNI = Universal

#### **IMPERIAL FEMALE FITTINGS - CLIP MOUNT**





























































A = Asi