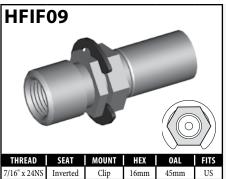

#### **IMPERIAL FEMALE FITTINGS - CLIP MOUNT**

A = Asian EU = European US = United States UNI = Universal V = Various

## **IMPERIAL FEMALE FITTINGS – CLIP MOUNT**