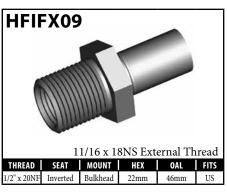

### **IMPERIAL FEMALE FITTINGS – BULKHEAD OR BRACKET MOUNT**

### **DID YOU KNOW?**

Most female fittings with a bulkhead mount use a  $5/8" \times 18NF$  thread, but some of these fittings come with an M16×1.5 or another thread. When in doubt, supply a **BQ13** nut with the fitting.