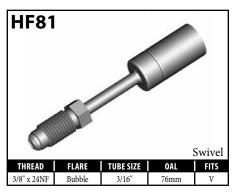

#### **GENERAL FITTINGS – MALE SWIVEL**

A = Asian

EU = European

US = United States

#### **GENERAL FITTINGS – MALE SWIVEL**

A = Asian