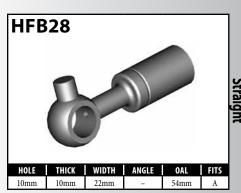

#### **DID YOU KNOW?**

Some banjo fittings have offset holes. The resulting asymmetry in the banjo head orients the fitting for use on only one side of the vehicle. For fittings that do not have other orienting features (clocking of the banjo head, for example), BrakeQuip has centered the banjo hole so that a single, non-oriented fitting can be used on either side of the vehicle.