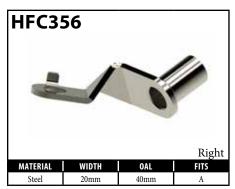

| PART#      | DESCRIPTION                                                        | PAGE# |
|------------|--------------------------------------------------------------------|-------|
| HFC353     | Fitting - Center Support Hyundai                                   | 63    |
| HFC354     | Fitting - Center Support Hyundai                                   | 63    |
| HFC355     | Fitting - Center Support Hyundai                                   | 63    |
| HFC356     | Fitting - Center Support Hyundai                                   | 63    |
| HFC357     | Fitting - Center Support Hyundai                                   | 63    |
| HFC358     | Fitting - Center Support Hyundai                                   | 63    |
| HFC359     | Fitting - Center Support Hyundai                                   | 63    |
| HFC360     | Fitting - Center Support Hyundai                                   | 63    |
| HFC361     | Fitting - Center Support Hyundai                                   | 63    |
| HFC362     | Fitting - Center Support Hyundai                                   | 63    |
| HFC363     | Fitting - Center Support Chevy                                     | 63    |
| HFC364     | Fitting - Center Support Chevy                                     | 63    |
| HFIF172    | Fitting - Female 7/16" x 20NF                                      | 36    |
| HFIM30     | Fitting - Male 1/2" x 20NF Special                                 | 45    |
| HFIM35     | Fitting - Male 3/8" x 24NF                                         | 45    |
| HFIM36     | Fitting - Male 3/8" x 24NF                                         | 45    |
| HFMF122    | Fitting - Female M14 x 1.5                                         | 48    |
| HFMF191    | Fitting - Female M12 x 1 (DPS) (same as <b>HFMF91</b> except seat) | 50    |
| HFMF360    | Fitting - Female M12 x 1 (DPS)                                     | 51    |
| HFMF377    | Fitting - Female M10 x 1 (DPS) (Hyundai)                           | 55    |
| HFMF378    | Fitting - Female M10 x 1 (DPS) (Hyundai)                           | 55    |
| HFMF379    | Fitting - Female M10 x 1 (DPS) (Hyundai)                           | 55    |
| HFMF380    | Fitting - Female M10 x 1 (DPS) (Hyundai)                           | 55    |
| HFMF381    | Fitting - Female M10 x 1 (DPS) (Hyundai)                           | 51    |
| HFMF382    | Fitting - Female M10 x 1 (DPS) (Hyundai)                           | 51    |
| HFMF383    | Fitting - Female M10 x 1 (DPS) (Hyundai)                           | 52    |
| HFMF384    | Fitting - Female M10 x 1 (DPS) (Hyundai)                           | 52    |
| HFMF385    | Fitting - Female M10 x 1 (DPS) (Hyundai)                           | 52    |
| HFMF386    | Fitting - Female M10 x 1 (DPS) (Hyundai)                           | 52    |
| LP01-5     | Fitting - Lifesaver 8mm                                            | 76    |
| LP124SS    | Crimp Tee with Mount - LP Stainless                                | 80    |
| LP125      | Fitting - Male Swivel Nut M10x1 DIN 90°                            | 77    |
| LP126      | Fitting - Male Swivel Nut M10x1 DIN 45°                            | 77    |
| LP127      | Fitting - Male Swivel Nut M10x1 DIN Short Tube                     | 77    |
| LPC331     | Fitting - Center Support                                           | 75    |
| LPIM02-6SS | Fitting - Male 3/8" x 24NF Stainless                               | 79    |
| PSHF112    | Fitting - Power Steering 5/16" (and 8mm) Compression               | 83    |
| PSHF133    | Fitting - Power Steering Universal 10mm x 500mm                    | 84    |
| PSHFB130   | Fitting - Power Steering Banjo 14mm x 17.3mm                       | 84    |
| PSHFB132   | Fitting - Power Steering Banjo 14mm x 17.3mm                       | 84    |