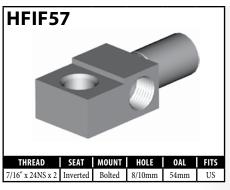

#### **IMPERIAL FEMALE FITTINGS - CLIP MOUNT**

A = Asian EU = European US = United States UNI = Universal V = Various

## **IMPERIAL FEMALE FITTINGS – CLIP MOUNT**