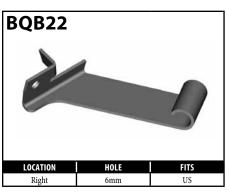

very important to note this orientation when assembling brake hoses. It is particularly important to make note of the orientation before you cut off any fitting you are going to reclaim with our lifesaver. Once you cut it off you have lost your orientation reference.











A = Asian

EU = European

US = United States

UNI = Universal

V = Various

# **CENTER SUPPORT FITTINGS – BRACKET MOUNT**



























A = Asian





V = Various

# **CENTER SUPPORT FITTINGS – BRACKET MOUNT**



























A = Asian





## **CENTER SUPPORT FITTINGS – BRACKET MOUNT**



























A = Asian



























































































BrakeQuip



















BrakeQuip 67 Copyright © 2002-2015























































































A = Asian





## **BRACKETS**













BrakeQuip 71 Copyright © 2002-2015

## **BRAKE HOSE GROMMETS**































## **BRAKE HOSE GROMMETS**





## **BRAKE HOSE PLASTIC CLIPS**

















A = Asian EU = European US = United States UNI = Universal V = Variou

## STAINLESS STEEL BRAIDED HOSE & ACCESSORIES

## **Stainless Steel Braided Brake Hose**

**High Performance** 







## **Braided Hose Insert**

| PART NO. | DESCRIPTION                  |
|----------|------------------------------|
| BQ251-SV | Braided Hose Insert - Silver |
| BQ251-BK | Braided Hose Insert - Black  |
| BQ251-BL | Braided Hose Insert - Blue   |
| BQ251-RD | Braided Hose Insert - Red    |
| BQ251-PP | Braided Hose Ins