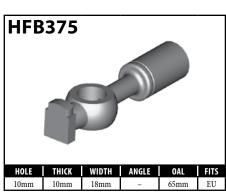

## **BANJO FITTINGS – BLOCK STYLE**

A = Asian EU = European US = United States UNI = Universal V = Various

#### **BANJO FITTINGS - BLOCK STYLE**

#### **BANJO FITTINGS – BLOCK STYLE**

#### **BANJO FITTINGS – BLOCK STYLE**

A = Asian EU = European US = United States UNI = Universal V = Various