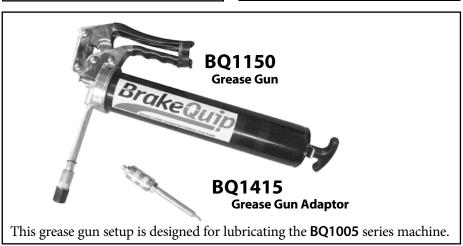

# Hose Assembly Lubricant If you want less effort when installing the fitting into the hose or sick of constriction problems - this is the answer for you.