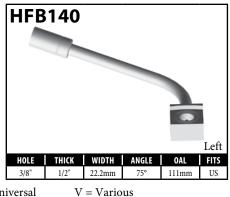

#### **BANJO FITTINGS - TUBE STYLE - EITHER SIDE**

#### **DID YOU KNOW?**

Some banjo fittings have offset holes. The resulting asymmetry in the banjo head orients the fitting for use on only one side of the vehicle. For fittings that do not have other orienting features (clocking of the banjo head, for example), BrakeQuip has centered the banjo hole so that a single, non-oriented fitting can be used on either side of the vehicle.