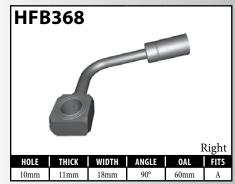

opean US = United States UNI = Universal V = Various





























































A = Asian EU = European US = United States UNI = Universal V = Various







































# DID YOU KNOW?

BrakeQuip makes round style banjo fittings that have only one bend in a straight form to allow you to easily bend the banjo shank to the desired shape. You can usually bend these banjo fittings up to 90° by using the available banjo bending tools: BQ22A and BQ22B for standard banjo fittings, or BQ22C and BQ22B for low profile banjos. (See page 87 for tool listings.)



27





























































A = Asian EU = European US = United States UNI = Universal V = Various



























A = Asian



































A = Asian EU = European

US = United States

UNI = Universal











































#### **DID YOU KNOW?**

It is important to match banjo fittings with a compatible banjo bolt. If the banjo head has a fluid channel, then it doesn't matter if the banjo bolt has a groove at the inlet port. However, the fluid flow can be restricted if you combine a banjo fitting that does not have a fluid channel with a banjo bolt that does not have a groove at the inlet port.



The banjo head provides a fluid channel around the banjo bolt.



The banjo bolt has a groove at the inlet port.



There is no way for the fluid to reach the inlet port.

UNI = Universal

#### **IMPERIAL FEMALE FITTINGS - CLIP MOUNT**