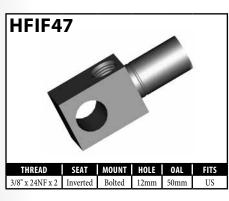

#### **IMPERIAL FEMALE FITTINGS - CLIP MOUNT**

A = Asian EU = European US = United States UNI = Universal V = Various

## **IMPERIAL FEMALE FITTINGS – CLIP MOUNT**