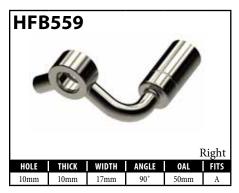

# **New Part Numbers**

Many of these fittings are quite new. Others have been around for a while but were introduced after publication of the previous version of the Dealer Catalog (version 10.1).

| PART#   | DESCRIPTION                                              | PAGE# |
|---------|----------------------------------------------------------|-------|
| BQ103   | 1/8" Brake Hose - House Brand                            | 58    |
| BQ302BK | 1/8" ID S/S Braided Hose (Solid Black Jacket)            | 74    |
| BQB317  | Bracket - Fitting (Land Rover)                           | 67    |
| BQB318  | Bracket - Fitting (Land Rover)                           | 67    |
| BQB319  | Bracket - Fitting (Land Rover)                           | 67    |
| HF93    | Fitting - Male Swivel Nut 1/2 x 20NF                     | 5     |
| HF137   | Fitting - Male Swivel Nut M12 x 1 (90°)                  | 6     |
| HF150   | Fitting - Male Swivel Nut 3/8"x24NF with 5/8" Hex        | 4     |
| HF313   | Fitting - Hose Joiner Clip Mount                         | 8     |
| HF314   | Fitting - Hose Joiner Clip Mount                         | 8     |
| HFB165  | Fitting - Banjo 7/16 x 9/16"                             | 18    |
| HFB166  | Fitting - Banjo 7/16 x 9/16"                             | 18    |
| HFB312  | Fitting - Banjo 12 x 8mm                                 | 20    |
| HFB497  | Fitting - Banjo 11 x 14.8mm ('72 - '76 Ford Thunderbird) | 28    |
| HFB498  | Fitting - Banjo 11 x 14.8mm ('72 - '76 Ford Thunderbird) | 28    |
| HFB528  | Fitting - Banjo 10 x 10mm (Hyundai Sonata)               | 13    |
| HFB541  | Fitting - Banjo 10 x 10mm (Mazda 2)                      | 16    |
| HFB542  | Fitting - Banjo 10 x 10mm (Mazda 2)                      | 16    |
| HFB543  | Fitting - Banjo 10 x 10mm (Hyundai Accent/ I20)          | 32    |
| HFB544  | Fitting - Banjo 10 x 10mm (Hyundai Accent/ I20)          | 32    |
| HFB545  | Fitting - Banjo 10 x 10mm (Hyundai Accent/ I20)          | 32    |
| HFB546  | Fitting - Banjo 10 x 10mm (Hyundai Accent/ I20)          | 32    |
| HFB547  | Fitting - Banjo 10 x 10mm (Hyundai ix35/Kia Sportage)    | 32    |
| HFB548  | Fitting - Banjo 10 x 10mm (Hyundai ix35/Kia Sportage)    | 32    |
| HFB549  | Fitting - Banjo 10 x 10mm (Kia Forte)                    | 32    |
| HFB550  | Fitting - Banjo 10 x 10mm (Kia Forte)                    | 32    |
| HFB551  | Fitting - Banjo 10 x 10mm (Mazda 6)                      | 32    |
| HFB552  | Fitting - Banjo 10 x 10mm (Mazda 6)                      | 32    |
| HFB555  | Fitting - Banjo 10 x 10mm (Hyundai Veloster)             | 33    |
| HFB556  | Fitting - Banjo 10 x 10mm (Hyundai Veloster)             | 33    |
| HFB557  | Fitting - Banjo 10 x 10mm (Hyundai Sonata)               | 23    |
| HFB558  | Fitting - Banjo 10 x 10mm (Hyundai Veloster/Elantra)     | 33    |
| HFB559  | Fitting - Banjo 10 x 10mm (Hyundai Veloster/Elantra)     | 33    |
| HFB560  | Fitting - Banjo 10 x 10mm (Chevy Colorado)               | 33    |
| HFB561  | Fitting - Banjo 10 x 10mm (Chevy Colorado)               | 33    |
| HFB564  | Fitting - Banjo 10 x 10mm (Subaru Outback)               | 23    |
| HFC348  | Fitting - Center Support Jeep                            | 62    |
| HFC349  | Fitting - Center Support Land Rover                      | 62    |
| HFC350  | Fitting - Center Support Land Rover                      | 63    |
| HFC351  | Fitting - Center Support Hyundai                         | 63    |
| HFC352  | Fitting - Center Support Hyundai                         | 63    |