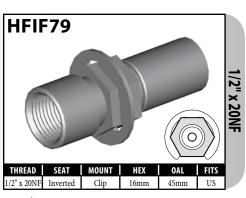

#### **IMPERIAL FEMALE FITTINGS - CLIP MOUNT**

A = Asian EU = European US = United States UNI = Universal V = Various

## **IMPERIAL FEMALE FITTINGS – CLIP MOUNT**