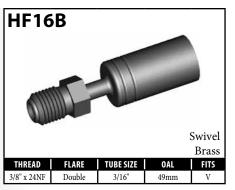

# **Stainless Steel Fittings**

| PART#          | DESCRIPTION                                        | PAGE# |
|----------------|----------------------------------------------------|-------|
| BQ177SS        | Fitting - Manifold - Harley                        | 80    |
| HF07SS         | Fitting - Male Swivel Nut 7/16"x24NS - 45°         | 4     |
| HF09SS         | Fitting - Female Swivel Nut 3/8NF - Straight       | 7     |
| HF09WSS        | Fitting - Female Swivel Nut 3/8NF - Straight       | 7     |
| HF11SS         | Fitting - Female Swivel Nut 3/8NF - 90°            | 7     |
| HF12SS         | Fitting - Female Swivel Nut 7/16NF - Straight      | 7     |
| HF13SS         | Fitting - Female Swivel Nut 7/16NF - 45°           | 7     |
| HF14SS         | Fitting - Female Swivel Nut 7/16NF - 90°           | 7     |
| HF15SS         | Fitting - Male Swivel Nut 7/16"x24NS               | 5     |
| HF16SS         | Fitting - Male Swivel Nut 3/8"x24NF                | 4     |
| HF17SS         | Fitting - Male Swivel Nut 3/8"x24NF - 90°          | 4     |
| HF30SS         | Fitting - 3/16 Compression                         | 9     |
| HF31SS         | Fitting - 1/4 Compression                          | 9     |
| HF43SS         | Fitting - Harley Davidson                          | 4     |
| HF45SS         | Fitting - Harley Davidson                          | 4     |
| HFB09SS        | Fitting - Banjo 10 x 10mm                          | 11    |
| HFB34SS        | Fitting - Banjo 10 x 8mm (Extra long Neck)         | 11    |
| HFB37SS        | Fitting - Banjo 10 x 10mm (Extra long Neck)        | 11    |
| HFB47SS        | Fitting - Banjo 12 x 10mm                          | 11    |
| HFIF01SS       | Fitting - Female 3/8" x 24NF                       | 34    |
| HFIF02SS       | Fitting - Female 7/16" x 24NS (Alt <b>HFIF24</b> ) | 37    |
| HFIM03SS       | Fitting - Male 7/16" x 20NF Short                  | 44    |
| HFIM19SS       | Fitting - Male 1/8" x 27NPTF                       | 44    |
| HFMF04SS       | Fitting - Female M10 x 1 (17mm Flats)              | 47    |
| HFMM06SS       | Fitting - Male M10 x 1 Short                       | 56    |
| LP16-6SS       | Fitting - Male Swivel Nut 3/8"x24NF                | 77    |
| LP17-6SS       | Fitting - Male Swivel Nut 3/8"x24NF - 90°          | 77    |
| LP33-6SS       | Fitting - Male Swivel Nut 3/8"x24NF - 45°          | 77    |
| LP121SS        | Crimp Shell - LP - Stainless                       | 76    |
| LP124SS        | Crimp Tee - LP - Stainless                         | 80    |
| LPB01-10MSS    | Fitting - Banjo 10 x 8mm                           | 78    |
| LPB09-10MSS    | Fitting - Banjo 10 x 10mm                          | 78    |
| LPB448-7SS     | Fitting - Banjo 7/16" x 10mm                       | 78    |
| LPIF01-6SS     | Fitting - Female 3/8" x 24NF                       | 79    |
| LPIM02-6SS     | Fitting - Male 3/8" x 24NF                         | 79    |
| LPMF01-M10X1SS | Fitting - Female M10 x 1                           | 80    |