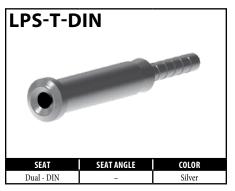

## **LOW PROFILE FITTINGS – SEAT STEMS AND TUBE NUTS**

Following is the code to help understand how the part numbering system works for Low Profile Stems.

LI: Long – Inverted Seat
SI: Short – Inverted Seat
SD: Short – Drill-Point Seat
SD: Short – Drill-Point Seat
T: Designed for a Tube Nut
SI: 20° Drill-Point Seat (silver)
JIC: 37° Inverted Seat (black)
SAE: 45° Inverted Seat (gold)
LPS: Low-Profile Stem