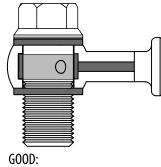

Compression Fittings – PSHF103 (3/8") & PSHF104 (10mm) – Designed for when you have sufficient straight tube to get a good seal on these types of fittings. See illustration below for correct assembly.

**Note:** It is important that the cut tube is deburred with a slight outside chamfer so that it doesn't damage the sealing O-Ring. Make sure that the tube goes past the O-Ring and bottoms out at the bottom of the fitting.