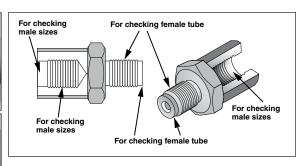

## Determining if the thread is Metric or Imperial

The easiest way is using a thread gauge. We offer a thread identification kit (BQ2100) for this purpose that covers the majority of threads you will encounter working with brake plumbing. Another method could be to use a brake hose fitting or tube nut from which you could confirm the thread and size.

## 1. Determining the fitting OD

- If a male fitting Measure the OD of the thread. Take into account that this measurement will be slightly under the nominal size.
- If a female fitting Measure the ID of the thread. Compare this measurement at the distance between the "valleys" of opposing pitches with corresponding male fittings.