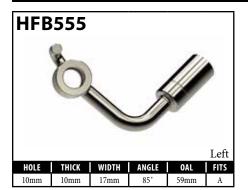

# **New Part Numbers**

Many of these fittings are quite new. Others have been around for a while but were introduced after publication of the previous version of the Dealer Catalog (version 10.1).

| PART#   | DESCRIPTION                                              | PAGE# |
|---------|----------------------------------------------------------|-------|
| BQ103   | 1/8" Brake Hose - House Brand                            | 58    |
| BQ302BK | 1/8" ID S/S Braided Hose (Solid Black Jacket)            | 74    |
| BQB317  | Bracket - Fitting (Land Rover)                           | 67    |
| BQB318  | Bracket - Fitting (Land Rover)                           | 67    |
| BQB319  | Bracket - Fitting (Land Rover)                           | 67    |
| HF93    | Fitting - Male Swivel Nut 1/2 x 20NF                     | 5     |
| HF137   | Fitting - Male Swivel Nut M12 x 1 (90°)                  | 6     |
| HF150   | Fitting - Male Swivel Nut 3/8"x24NF with 5/8" Hex        | 4     |
| HF313   | Fitting - Hose Joiner Clip Mount                         | 8     |
| HF314   | Fitting - Hose Joiner Clip Mount                         | 8     |
| HFB165  | Fitting - Banjo 7/16 x 9/16"                             | 18    |
| HFB166  | Fitting - Banjo 7/16 x 9/16"                             | 18    |
| HFB312  | Fitting - Banjo 12 x 8mm                                 | 20    |
| HFB497  | Fitting - Banjo 11 x 14.8mm ('72 - '76 Ford Thunderbird) | 28    |
| HFB498  | Fitting - Banjo 11 x 14.8mm ('72 - '76 Ford Thunderbird) | 28    |
| HFB528  | Fitting - Banjo 10 x 10mm (Hyundai Sonata)               | 13    |
| HFB541  | Fitting - Banjo 10 x 10mm (Mazda 2)                      | 16    |
| HFB542  | Fitting - Banjo 10 x 10mm (Mazda 2)                      | 16    |
| HFB543  | Fitting - Banjo 10 x 10mm (Hyundai Accent/ I20)          | 32    |
| HFB544  | Fitting - Banjo 10 x 10mm (Hyundai Accent/ I20)          | 32    |
| HFB545  | Fitting - Banjo 10 x 10mm (Hyundai Accent/ I20)          | 32    |
| HFB546  | Fitting - Banjo 10 x 10mm (Hyundai Accent/ I20)          | 32    |
| HFB547  | Fitting - Banjo 10 x 10mm (Hyundai ix35/Kia Sportage)    | 32    |
| HFB548  | Fitting - Banjo 10 x 10mm (Hyundai ix35/Kia Sportage)    | 32    |
| HFB549  | Fitting - Banjo 10 x 10mm (Kia Forte)                    | 32    |
| HFB550  | Fitting - Banjo 10 x 10mm (Kia Forte)                    | 32    |
| HFB551  | Fitting - Banjo 10 x 10mm (Mazda 6)                      | 32    |
| HFB552  | Fitting - Banjo 10 x 10mm (Mazda 6)                      | 32    |
| HFB555  | Fitting - Banjo 10 x 10mm (Hyundai Veloster)             | 33    |
| HFB556  | Fitting - Banjo 10 x 10mm (Hyundai Veloster)             | 33    |
| HFB557  | Fitting - Banjo 10 x 10mm (Hyundai Sonata)               | 23    |
| HFB558  | Fitting - Banjo 10 x 10mm (Hyundai Veloster/Elantra)     | 33    |
| HFB559  | Fitting - Banjo 10 x 10mm (Hyundai Veloster/Elantra)     | 33    |
| HFB560  | Fitting - Banjo 10 x 10mm (Chevy Colorado)               | 33    |
| HFB561  | Fitting - Banjo 10 x 10mm (Chevy Colorado)               | 33    |
| HFB564  | Fitting - Banjo 10 x 10mm (Subaru Outback)               | 23    |
| HFC348  | Fitting - Center Support Jeep                            | 62    |
| HFC349  | Fitting - Center Support Land Rover                      | 62    |
| HFC350  | Fitting - Center Support Land Rover                      | 63    |
| HFC351  | Fitting - Center Support Hyundai                         | 63    |
| HFC352  | Fitting - Center Support Hyundai                         | 63    |