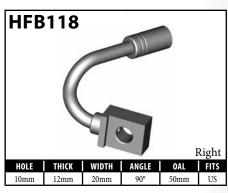

#### **BANJO FITTINGS - TUBE STYLE - EITHER SIDE**

#### **DID YOU KNOW?**

Some banjo fittings have offset holes. The resulting asymmetry in the banjo head orients the fitting for use on only one side of the vehicle. For fittings that do not have other orienting features (clocking of the banjo head, for example), BrakeQuip has centered the banjo hole so that a single, non-oriented fitting can be used on either side of the vehicle.