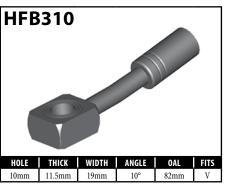

# **New Part Numbers**

Many of these fittings are quite new. Others have been around for a while but were introduced after publication of the previous version of the Dealer Catalog (version 10.1).

| PART#   | DESCRIPTION                                              | PAGE# |
|---------|----------------------------------------------------------|-------|
| BQ103   | 1/8" Brake Hose - House Brand                            | 58    |
| BQ302BK | 1/8" ID S/S Braided Hose (Solid Black Jacket)            | 74    |
| BQB317  | Bracket - Fitting (Land Rover)                           | 67    |
| BQB318  | Bracket - Fitting (Land Rover)                           | 67    |
| BQB319  | Bracket - Fitting (Land Rover)                           | 67    |
| HF93    | Fitting - Male Swivel Nut 1/2 x 20NF                     | 5     |
| HF137   | Fitting - Male Swivel Nut M12 x 1 (90°)                  | 6     |
| HF150   | Fitting - Male Swivel Nut 3/8"x24NF with 5/8" Hex        | 4     |
| HF313   | Fitting - Hose Joiner Clip Mount                         | 8     |
| HF314   | Fitting - Hose Joiner Clip Mount                         | 8     |
| HFB165  | Fitting - Banjo 7/16 x 9/16"                             | 18    |
| HFB166  | Fitting - Banjo 7/16 x 9/16"                             | 18    |
| HFB312  | Fitting - Banjo 12 x 8mm                                 | 20    |
| HFB497  | Fitting - Banjo 11 x 14.8mm ('72 - '76 Ford Thunderbird) | 28    |
| HFB498  | Fitting - Banjo 11 x 14.8mm ('72 - '76 Ford Thunderbird) | 28    |
| HFB528  | Fitting - Banjo 10 x 10mm (Hyundai Sonata)               | 13    |
| HFB541  | Fitting - Banjo 10 x 10mm (Mazda 2)                      | 16    |
| HFB542  | Fitting - Banjo 10 x 10mm (Mazda 2)                      | 16    |
| HFB543  | Fitting - Banjo 10 x 10mm (Hyundai Accent/ I20)          | 32    |
| HFB544  | Fitting - Banjo 10 x 10mm (Hyundai Accent/ I20)          | 32    |
| HFB545  | Fitting - Banjo 10 x 10mm (Hyundai Accent/ I20)          | 32    |
| HFB546  | Fitting - Banjo 10 x 10mm (Hyundai Accent/ I20)          | 32    |
| HFB547  | Fitting - Banjo 10 x 10mm (Hyundai ix35/Kia Sportage)    | 32    |
| HFB548  | Fitting - Banjo 10 x 10mm (Hyundai ix35/Kia Sportage)    | 32    |
| HFB549  | Fitting - Banjo 10 x 10mm (Kia Forte)                    | 32    |
| HFB550  | Fitting - Banjo 10 x 10mm (Kia Forte)                    | 32    |
| HFB551  | Fitting - Banjo 10 x 10mm (Mazda 6)                      | 32    |
| HFB552  | Fitting - Banjo 10 x 10mm (Mazda 6)                      | 32    |
| HFB555  | Fitting - Banjo 10 x 10mm (Hyundai Veloster)             | 33    |
| HFB556  | Fitting - Banjo 10 x 10mm (Hyundai Veloster)             | 33    |
| HFB557  | Fitting - Banjo 10 x 10mm (Hyundai Sonata)               | 23    |
| HFB558  | Fitting - Banjo 10 x 10mm (Hyundai Veloster/Elantra)     | 33    |
| HFB559  | Fitting - Banjo 10 x 10mm (Hyundai Veloster/Elantra)     | 33    |
| HFB560  | Fitting - Banjo 10 x 10mm (Chevy Colorado)               | 33    |
| HFB561  | Fitting - Banjo 10 x 10mm (Chevy Colorado)               | 33    |
| HFB564  | Fitting - Banjo 10 x 10mm (Subaru Outback)               | 23    |
| HFC348  | Fitting - Center Support Jeep                            | 62    |
| HFC349  | Fitting - Center Support Land Rover                      | 62    |
| HFC350  | Fitting - Center Support Land Rover                      | 63    |
| HFC351  | Fitting - Center Support Hyundai                         | 63    |
| HFC352  | Fitting - Center Support Hyundai                         | 63    |