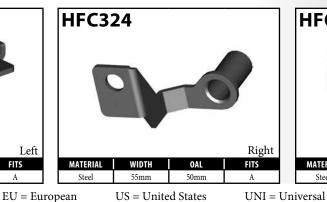

# **CENTER SUPPORT FITTINGS – CLIP MOUNT**

### CENTER SUPPORT FITTINGS – CLIP MOUNT

Some female fittings are designed with locating and directional profiles to enable the novice installer to route the hose correctly. This means having both left-hand and right-hand

fittings. BrakeQuip designs these fittings with a locating profile only, which makes the fitting able to fit both sides of the vehicle.

### **DID YOU KNOW?**

Have you noticed all the different profiles, in particular on female fittings, between the retaining clip groove and the mounting shoulder? You will find the corresponding shape in the chassis or bracket where the fitting mounts. This design ensures that the hose is routed with the correct orientation. It is very important to note this orientation when assembling brake hoses. It is particularly important to make note of the orientation before you cut off any fitting you are going to reclaim with our lifesaver. Once you cut it off you have lost your orientation reference.