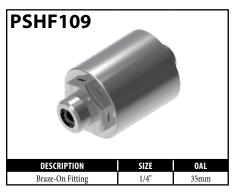

Repair automotive power steering hoses using the highest OEM quality hose available. Choose braze on or compression fittings and hoses that incorporate noise resistant technology.