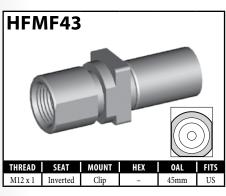

ther thread. When in doubt, supply a **BQ13** nut with the fitting.











A = Asian EU = European US = United States UNI = Universal V = Various

### **IMPERIAL FEMALE FITTINGS – BRACKET MOUNT**































V = Various

### **IMPERIAL FEMALE FITTINGS – BRACKET MOUNT**

















A = Asian EU = European US = United States UNI = Universal V = Various

# **IMPERIAL MALE FITTINGS – STANDARD MOUNT**



























A = Asian

EU = European





V = Various

UNI = Universal

US = United States

## **IMPERIAL MALE FITTINGS – STANDARD OR BOLT-ON MOUNT**





















A = Asian EU = European US = United States UNI = Universal V = Various

## **IMPERIAL MALE FITTINGS – BULKHEAD OR CLIP MOUNT**





































































































































































### **METRIC FEMALE FITTINGS – CLIP OR BOLT-ON MOUNT**





















### **METRIC FEMALE FITTINGS – BULKHEAD OR SPLINE MOUNT**

















### **METRIC FEMALE FITTINGS - BRACKET MOUNT**



























A = Asian





### **METRIC FEMALE FITTINGS - BRACKET MOUNT**















# DID YOU KNOW?

The purpose of the circular groove on the fitting crimp shell is threefold.

- 1. It helps to differentiate BQ fittings from others.
- 2. It acts as a depth guide for the hose installation.
- 3. It is used as a crimp setting guide for the economy crimping systems.



A = AsianEU = European US = United States

UNI = Universal

V = Various

### **METRIC MALE FITTINGS - STAND