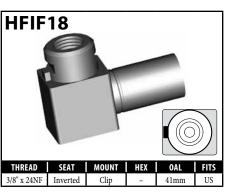

#### **IMPERIAL FEMALE FITTINGS - CLIP MOUNT**

A = Asian EU = European US = United States UNI = Universal V = Various

## **IMPERIAL FEMALE FITTINGS – CLIP MOUNT**