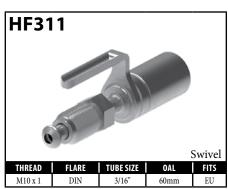

#### **GENERAL FITTINGS – MALE SWIVEL**

A = Asian

EU = European

US = United States

#### **GENERAL FITTINGS – MALE SWIVEL**

A = Asian