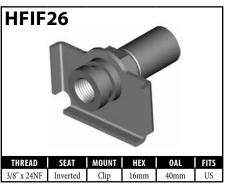

### **IMPERIAL FEMALE FITTINGS – BRACKET MOUNT**

V = Various

### **IMPERIAL FEMALE FITTINGS – BRACKET MOUNT**

A = Asian EU = European US = United States UNI = Universal V = Various