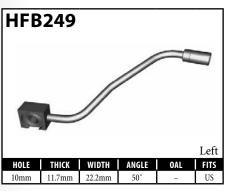

#### **BANJO FITTINGS - TUBE STYLE - EITHER SIDE**

#### **DID YOU KNOW?**

Some banjo fittings have offset holes. The resulting asymmetry in the banjo head orients the fitting for use on only one side of the vehicle. For fittings that do not have other orienting features (clocking of the banjo head, for example), BrakeQuip has centered the banjo hole so that a single, non-oriented fitting can be used on either side of the vehicle.