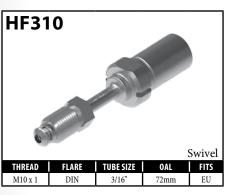

#### **GENERAL FITTINGS – MALE SWIVEL**

A = Asian

EU = European

US = United States

#### **GENERAL FITTINGS – MALE SWIVEL**

A = Asian