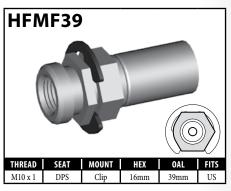

**BQ13** nut with the fitting.











A = Asian EU = European US = United States UNI = Universal V = Various

### **IMPERIAL FEMALE FITTINGS – BRACKET MOUNT**































V = Various

### **IMPERIAL FEMALE FITTINGS – BRACKET MOUNT**

















A = Asian EU = European US = United States UNI = Universal V = Various

# **IMPERIAL MALE FITTINGS – STANDARD MOUNT**



























A = Asian

EU = European





V = Various

UNI = Universal

US = United States

## **IMPERIAL MALE FITTINGS – STANDARD OR BOLT-ON MOUNT**





















A = Asian EU = European US = United States UNI = Universal V = Various

## **IMPERIAL MALE FITTINGS – BULKHEAD OR CLIP MOUNT**





































































































































































### **METRIC FEMALE FITTINGS – CLIP OR BOLT-ON MOUNT**





















### **METRIC FEMALE FITTINGS – BULKHEAD OR SPLINE MOUNT**

















### **METRIC FEMALE FITTINGS - BRACKET MOUNT**



























A = Asian





### **METRIC FEMALE FITTINGS - BRACKET MOUNT**















# DID YOU KNOW?

The purpose of the circular groove on the fitting crimp shell is threefold.

- 1. It helps to differentiate BQ fittings from others.
- 2. It acts as a depth guide for the hose installation.
- 3. It is used as a crimp setting guide for the economy crimping systems.



A = AsianEU = European US = United States

UNI = Universal

V = Various

### **METRIC MALE FITTINGS - STANDARD MOUNT**