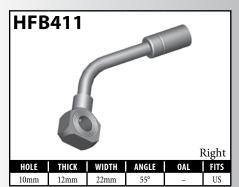

#### **BANJO FITTINGS - TUBE STYLE - EITHER SIDE**

#### **DID YOU KNOW?**

Some banjo fittings have offset holes. The resulting asymmetry in the banjo head orients the fitting for use on only one side of the vehicle. For fittings that do not have other orienting features (clocking of the banjo head, for example), BrakeQuip has centered the banjo hole so that a single, non-oriented fitting can be used on either side of the vehicle.