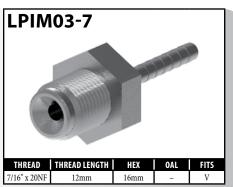

## EDUCATIONAL INFORMATION Equivalence Between Standard and LP Brake Fittings

| PART#            | STAINLESS                               | LP                             | LP STAINLESS | LP CHROME     | LP 3-PIECE SYSTEM                                         | DESCRIPTION                                        |
|------------------|-----------------------------------------|--------------------------------|--------------|---------------|-----------------------------------------------------------|----------------------------------------------------|
| HF01             |                                         | LP01-3                         | LP01-3SS     |               |                                                           | Lifesaver - 3/16"                                  |
| HF06             |                                         | LP06-7                         |              |               |                                                           | Male Swivel Nut 7/16"x24NS (90°)                   |
| HF07             | HF07SS                                  |                                |              |               |                                                           | Male Swivel Nut 7/16"x24NS (45°)                   |
| HF09             | HF09SS                                  |                                |              |               | LPS-T-JIC with BQ9151                                     | Female Swivel Nut 3/8NF (Straight)                 |
| HF09W            | HF09WSS                                 | LP09W-6                        |              | LP09W-6C      |                                                           | Female Swivel Nut 3/8NF (Straight)                 |
| HF10             |                                         | LP10W-6                        |              |               |                                                           | Female Swivel Nut 3/8NF (45°)                      |
| HF11             | HF11SS                                  | LP11-6                         |              |               |                                                           | Female Swivel Nut 3/8NF (90°)                      |
| HF12             | HF12SS                                  | LP12W-7                        |              | LP12W-7C      | LPS-T-JIC with BQ9150                                     | Female Swivel Nut 7/16NF (Straight)                |
| HF13             | HF13SS                                  | LP13W-7                        |              | LP13W-7C      |                                                           | Female Swivel Nut 7/16NF (45°)                     |
| HF14             | HF14SS                                  | LP14W-7                        |              |               |                                                           | Female Swivel Nut 7/16NF (90°)                     |
| HF15             | HF15SS                                  |                                |              |               |                                                           | Male Swivel Nut 7/16"x24NS                         |
| HF16             | HF16SS                                  | LP16-6                         |              |               |                                                           | Male Swivel Nut 3/8"x24NF                          |
| HF17             | HF17SS                                  | LP17-6                         |              |               |                                                           | Male Swivel Nut 3/8"x24NF (90°)                    |
| HF26             |                                         | LP01-4                         |              |               |                                                           | Lifesaver - 1/4"                                   |
| HF27             |                                         | LP01-5                         |              |               |                                                           | Lifesaver - 5/16"                                  |
| HF30             | HF30SS                                  |                                |              |               |                                                           | 3/16" Compression                                  |
| HF31             | HF31SS                                  |                                |              |               |                                                           | 1/4" Compression                                   |
| HF33             |                                         | LP33-6                         |              |               |                                                           | Male Swivel Nut 3/8"x24NF (45°)                    |
| HF34             |                                         | LP34-M10X1                     |              |               |                                                           | Male Swivel Nut M10x1                              |
| HF45SS           |                                         | LP45-6                         |              |               |                                                           | Harley Davidson (Stainless)                        |
| HF82             |                                         | LP82-M10X1                     |              |               |                                                           | Male Swivel Nut M10x1 DIN Flare                    |
| HFB01            |                                         | LPB01-10M                      | LPB01-10MSS  |               |                                                           | Banjo 10 x 8mm                                     |
| HFB09            | HFB09SS                                 | LPB09-10M                      | LPB09-10MSS  | LPB09-10MC    |                                                           | Banjo 10 x 10mm                                    |
| HFB12            |                                         | LPB12-10M                      |              |               |                                                           | Banjo 10 x 13mm                                    |
| HFB34            | HFB34SS                                 |                                |              |               |                                                           | Banjo 10 x 8mm (Extra long Neck)                   |
| HFB37            | HFB37SS                                 |                                |              |               |                                                           | Banjo 10 x 10mm (Extra long Neck)                  |
| HFB47            | HFB47SS                                 | LPB47-12M                      |              |               |                                                           | Banjo 12 x 10mm                                    |
| HFB448           |                                         | LPB448-7                       | LPB448-7SS   |               |                                                           | Banjo 7/16" x 10mm                                 |
| HFB493           |                                         | LPB493-10M                     |              |               |                                                           | Banjo 10 x 12.7mm                                  |
| HFB494           |                                         | LPB494-10M                     |              |               |                                                           | Banjo 10 x 12.7mm                                  |
| HFC01            |                                         | LPC01                          |              |               |                                                           | Center Support (Alt HFC13)                         |
| HFC05            |                                         | LPC05                          |              |               |                                                           | Center Support Honda                               |
| HFC06            |                                         | LPC06                          |              |               |                                                           | Center Support Toyota                              |
| HFC07            |                                         | LPC07                          |              |               |                                                           | Center Support Nissan (19mm Flats)                 |
| HFC09            |                                         | LPC09                          |              |               |                                                           | Center Support (Subaru)                            |
| HFC17            |                                         | LPC17                          |              |               |                                                           | Center Support (USA)                               |
| HFC301           |                                         | LPC301                         |              |               |                                                           | Center Support                                     |
| HFC331           |                                         | LPC331                         |              |               |                                                           | Center Support                                     |
| HFIF01           | HFIF01SS                                |                                | LPIF01-6SS   |               | LPS-SI-SAE with LPIF01-6                                  | Female 3/8" x 24NF (19mm Hex) (Alt HFIF36)         |
| HFIF02           | HFIF02SS                                | LDIMO1 C                       |              |               |                                                           | Female 7/16" x 24NS (Alt HFIF24)                   |
| HFIM01           |                                         | LPIM01-6                       | LDIMO2 CCC   |               |                                                           | Male 3/8" x 24NF Short                             |
| HFIM02           | HEIMORE                                 | LPIM02-6                       | LPIM02-6SS   |               |                                                           | Male 3/8" x 24NF Long                              |
| HFIM03           | HFIM03SS                                | LPIM03-7                       |              |               |                                                           | Male 7/16" x 20NF Short                            |
| HFIM13           | UEIM10CC                                | LPIM13-7                       |              |               |                                                           | Male 7/16" x 24NS Short                            |
| HFIM19           | HFIM19SS                                | LPIM19                         |              |               |                                                           | Male 1/8" x 27NPTF                                 |
| HFIM28<br>HFIM29 |                                         | LPIM28-6                       |              |               |                                                           | Male 3/8" x 24NF (No. 3 JIC)                       |
|                  |                                         | LPIM29-7                       |              | LDMF01 M10V1C | IDC CLCAE with IDMC01 M10V1                               | Male 7/16" x 20NF (No. 4 JIC)                      |
| HFMF01<br>HFMF02 |                                         |                                |              | LPMF01-M10X1C | LPS-SI-SAE with LPMF01-M10X1 LPS-LI-SAE with LPMF02-M10X1 | Female M10 x 1 Std                                 |
| HFMF02           | HFMF04SS                                |                                |              |               | LL, 2-FI-2VE MINI FLIMLAT-IM INY I                        | Female M10 x 1 Toyota Female M10 x 1 (17mm Flats)  |
| HFMF05           | 111111111111111111111111111111111111111 |                                |              |               | LPS-SD-DIN with LPMF05-M10X1                              |                                                    |
| HFMF08           |                                         |                                |              |               | LPS-SD-DIN with LPMF08-M10X1                              | Female M10 x 1 European (DPS) Female M10 x 1 (DPS) |
| HFMM01           |                                         | LPMM01-M10X1                   |              |               | ר אווע-עכ-כ דווא אוועו באוורטס-ואו ועא ווערעכ-ני          | Male M10 x 1 (Dr3)  Male M10 x 1 (Toyota)          |
| HFMM01           |                                         | LPMM02-M10X1                   |              |               |                                                           | Male M10 x 1 (10y0ta)                              |
| HFMM02           |                                         | LPMM03-M10X1                   |              |               |                                                           | Male M10 x 1 European (14mm hex)                   |
|                  |                                         |                                |              |               |                                                           |                                                    |
|                  | HEWWOCCC                                |                                |              |               |                                                           |                                                    |
| HFMM04<br>HFMM06 | HFMM06SS                                | LPMM04-M10X125<br>LPMM06-M10X1 |              |               |                                                           | Male M10 x 1.25  Male M10 x 1 Short                |