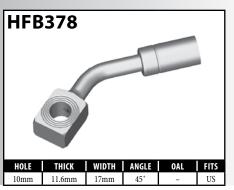

# **New Part Numbers**

Many of these fittings are quite new. Others have been around for a while but were introduced after publication of the previous version of the Dealer Catalog (version 10.1).

| PART#   | DESCRIPTION                                              | PAGE# |
|---------|----------------------------------------------------------|-------|
| BQ103   | 1/8" Brake Hose - House Brand                            | 58    |
| BQ302BK | 1/8" ID S/S Braided Hose (Solid Black Jacket)            | 74    |
| BQB317  | Bracket - Fitting (Land Rover)                           | 67    |
| BQB318  | Bracket - Fitting (Land Rover)                           | 67    |
| BQB319  | Bracket - Fitting (Land Rover)                           | 67    |
| HF93    | Fitting - Male Swivel Nut 1/2 x 20NF                     | 5     |
| HF137   | Fitting - Male Swivel Nut M12 x 1 (90°)                  | 6     |
| HF150   | Fitting - Male Swivel Nut 3/8"x24NF with 5/8" Hex        | 4     |
| HF313   | Fitting - Hose Joiner Clip Mount                         | 8     |
| HF314   | Fitting - Hose Joiner Clip Mount                         | 8     |
| HFB165  | Fitting - Banjo 7/16 x 9/16"                             | 18    |
| HFB166  | Fitting - Banjo 7/16 x 9/16"                             | 18    |
| HFB312  | Fitting - Banjo 12 x 8mm                                 | 20    |
| HFB497  | Fitting - Banjo 11 x 14.8mm ('72 - '76 Ford Thunderbird) | 28    |
| HFB498  | Fitting - Banjo 11 x 14.8mm ('72 - '76 Ford Thunderbird) | 28    |
| HFB528  | Fitting - Banjo 10 x 10mm (Hyundai Sonata)               | 13    |
| HFB541  | Fitting - Banjo 10 x 10mm (Mazda 2)                      | 16    |
| HFB542  | Fitting - Banjo 10 x 10mm (Mazda 2)                      | 16    |
| HFB543  | Fitting - Banjo 10 x 10mm (Hyundai Accent/ I20)          | 32    |
| HFB544  | Fitting - Banjo 10 x 10mm (Hyundai Accent/ I20)          | 32    |
| HFB545  | Fitting - Banjo 10 x 10mm (Hyundai Accent/ I20)          | 32    |
| HFB546  | Fitting - Banjo 10 x 10mm (Hyundai Accent/ I20)          | 32    |
| HFB547  | Fitting - Banjo 10 x 10mm (Hyundai ix35/Kia Sportage)    | 32    |
| HFB548  | Fitting - Banjo 10 x 10mm (Hyundai ix35/Kia Sportage)    | 32    |
| HFB549  | Fitting - Banjo 10 x 10mm (Kia Forte)                    | 32    |
| HFB550  | Fitting - Banjo 10 x 10mm (Kia Forte)                    | 32    |
| HFB551  | Fitting - Banjo 10 x 10mm (Mazda 6)                      | 32    |
| HFB552  | Fitting - Banjo 10 x 10mm (Mazda 6)                      | 32    |
| HFB555  | Fitting - Banjo 10 x 10mm (Hyundai Veloster)             | 33    |
| HFB556  | Fitting - Banjo 10 x 10mm (Hyundai Veloster)             | 33    |
| HFB557  | Fitting - Banjo 10 x 10mm (Hyundai Sonata)               | 23    |
| HFB558  | Fitting - Banjo 10 x 10mm (Hyundai Veloster/Elantra)     | 33    |
| HFB559  | Fitting - Banjo 10 x 10mm (Hyundai Veloster/Elantra)     | 33    |
| HFB560  | Fitting - Banjo 10 x 10mm (Chevy Colorado)               | 33    |
| HFB561  | Fitting - Banjo 10 x 10mm (Chevy Colorado)               | 33    |
| HFB564  | Fitting - Banjo 10 x 10mm (Subaru Outback)               | 23    |
| HFC348  | Fitting - Center Support Jeep                            | 62    |
| HFC349  | Fitting - Center Support Land Rover                      | 62    |
| HFC350  | Fitting - Center Support Land Rover                      | 63    |
| HFC351  | Fitting - Center Support Hyundai                         | 63    |
| HFC352  | Fitting - Center Support Hyundai                         | 63    |