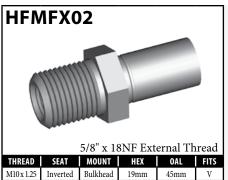

### **IMPERIAL FEMALE FITTINGS – BULKHEAD MOUNT**

A = Asian EU = European US = United States UNI = Universal V = Various