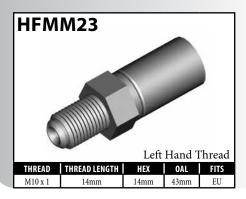

### **METRIC FEMALE FITTINGS – CLIP OR BOLT-ON MOUNT**





















### **METRIC FEMALE FITTINGS – BULKHEAD OR SPLINE MOUNT**

















### **METRIC FEMALE FITTINGS - BRACKET MOUNT**



























A = Asian





### **METRIC FEMALE FITTINGS - BRACKET MOUNT**















# DID YOU KNOW?

The purpose of the circular groove on the fitting crimp shell is threefold.

- 1. It helps to differentiate BQ fittings from others.
- 2. It acts as a depth guide for the hose installation.
- 3. It is used as a crimp setting guide for the economy crimping systems.



A = AsianEU = European US = United States

UNI = Universal

V = Various

### **METRIC MALE FITTINGS - STANDARD MOUNT**

























### **METRIC MALE FITTINGS – BULKHEAD OR CLIP MOUNT**





















### **RUBBER BRAKE HOSE & ACCESSORIES**

# **Rubber Brake Hose**



#### Product details for BQ101 / BQ103:

- Two-braid PVA-reinforced hose
- Meets FMVSS-106 and SAE J1401 specifications
- Temperature range -50°C to 121°C
- Compatible with DOT 3, DOT 4 and most non-petroleum based brake fluids, including silicone

**BQ202** 

- Excellent moisture resistance
- Superior weather-resistant cover material



Insulating Hose Thick (10ft Length)



Insulating Hose Thin (50ft Length)



Plastic Protector Spring (19.5" Length)



Hose Protector Spring
(16" Length — Pack of 6)



Strain Reliever
For rubber brake hoses



Fitting Shoulder Clips (Pack of 20)



Bracket Retaining Screws (Pack of 50)



### **Heat Protecti