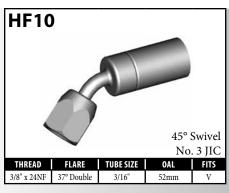

he Dealer Catalog is devoted to hose and crimp fittings for brake and power steering applications. BrakeQuip also offers copper-nickel and stainless steel tubing, a selection of high-quality tube-working tools, and a wide array of general hardware for automotive plumbing, including tube nuts, banjo bolts, copper washers, adapters, joiners, bleed screws, and more. The catalog for these products, BQAP-CAT, can be downloaded from brakequip.com.

#### **GENERAL FITTINGS – MALE SWIVEL**

























A = Asian

EU = European





US = United States

#### **GENERAL FITTINGS – MALE SWIVEL**























A = Asian





#### **GENERAL FITTINGS – MALE SWIVEL**























A = Asian

EU = European





US = United States

#### **GENERAL FITTINGS – FEMALE SWIVEL**



















#### **DID YOU KNOW?**

Some flared tube-style fittings are deliberately made longer to make them more broadly applicable. The tubes of these fittings can be bent to the desired shape with plenty of room to place the **BQ23** test spade under the nut for testing.



A = Asian EU = European US = United States UNI = Universal V = Various

## **GENERAL FITTINGS – CENTER JOINER**



















#### **GENERAL FITTINGS – CLUTCH AND COMPRESSION**















**Note:** Compression Style fittings are not recommended for hydraulic braking systems.

A = Asian EU = European US = United States UNI = Universal V = Various

#### **GENERAL FITTINGS – LIFESAVER AND UNIVERSAL**

















#### **DID YOU KNOW?**

As it is impossible to stock every fitting, BrakeQuip supplies lifes