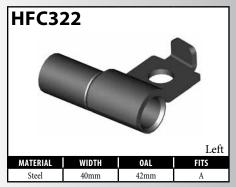

# **CENTER SUPPORT FITTINGS – BRACKET MOUNT**

A = Asian

V = Various

# **CENTER SUPPORT FITTINGS – BRACKET MOUNT**

A = Asian

## **CENTER SUPPORT FITTINGS – BRACKET MOUNT**

A = Asian

BrakeQuip

BrakeQuip 67 Copyright © 2002-2015

A = Asian