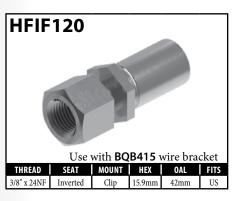

# **CENTER SUPPORT FITTINGS – CLIP MOUNT**

### CENTER SUPPORT FITTINGS – CLIP MOUNT

Some female fittings are designed with locating and directional profiles to enable the novice installer to route the hose correctly. This means having both left-hand and right-hand

fittings. BrakeQuip designs these fittings with a locating profile only, which makes the fitting able to fit both sides of the vehicle.

### **DID YOU KNOW?**

Have you noticed all the different profiles, in particular on female fittings, between the retaining clip groove and the mounting shoulder? You will find the corresponding shape in the chassis or bracket where the fitting mounts. This design ensures that the hose is routed with the correct orientation. It is very important to note this orientation when assembling brake hoses. It is particularly important to make note of the orientation before you cut off any fitting you are going to reclaim with our lifesaver. Once you cut it off you have lost your orientation reference.