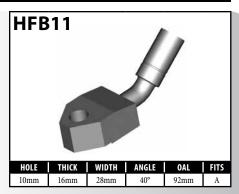

#### **BANJO FITTINGS - TUBE STYLE - EITHER SIDE**

#### **DID YOU KNOW?**

Some banjo fittings have offset holes. The resulting asymmetry in the banjo head orients the fitting for use on only one side of the vehicle. For fittings that do not have other orienting features (clocking of the banjo head, for example), BrakeQuip has centered the banjo hole so that a single, non-oriented fitting can be used on either side of the vehicle.