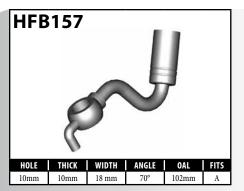

## **BANJO FITTINGS – BLOCK STYLE**

A = Asian EU = European US = United States UNI = Universal V = Various

#### **BANJO FITTINGS - BLOCK STYLE**

#### **BANJO FITTINGS – BLOCK STYLE**

#### **BANJO FITTINGS – BLOCK STYLE**

A = Asian EU = European US = United States UNI = Universal V = Various