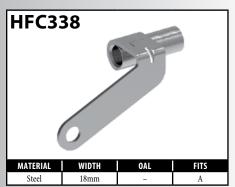

# **CENTER SUPPORT FITTINGS – CLIP MOUNT**

### CENTER SUPPORT FITTINGS – CLIP MOUNT

Some female fittings are designed with locating and directional profiles to enable the novice installer to route the hose correctly. This means having both left-hand and right-hand

fittings. BrakeQuip designs these fittings with a locating profile only, which makes the fitting able to fit both sides of the vehicle.

### **DID YOU KNOW?**

Have you noticed all the different profiles, in particular on female fittings, between the retaining clip groove and the mounting shoulder? You will find the corresponding shape in the chassis or bracket where the fitting mounts. This design ensures that the hose is routed with the correct orientation. It is very important to note this orientation when assembling brake hoses. It is particularly important to make note of the orientation before you cut off any fitting you are going to reclaim with our lifesaver. Once you cut it off you have lost your orientation reference.