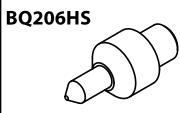

BQ206S and BQ206HS Test Cones are designed for testing female swivel fittings and female fittings with a drill point seat