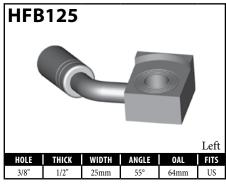

#### **BANJO FITTINGS - TUBE STYLE - EITHER SIDE**

#### **DID YOU KNOW?**

Some banjo fittings have offset holes. The resulting asymmetry in the banjo head orients the fitting for use on only one side of the vehicle. For fittings that do not have other orienting features (clocking of the banjo head, for example), BrakeQuip has centered the banjo hole so that a single, non-oriented fitting can be used on either side of the vehicle.