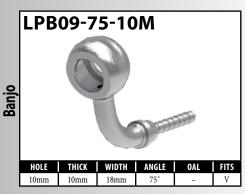

## **LOW PROFILE FITTINGS - BANJO**

## **LOW PROFILE FITTINGS – BANJO AND IMPERIAL**

A = Asian EU = European US = United States UNI = Universal V = Various