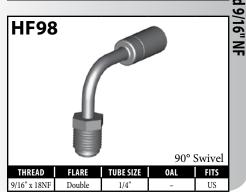

#### **GENERAL FITTINGS – MALE SWIVEL**

A = Asian

EU = European

US = United States

#### **GENERAL FITTINGS – MALE SWIVEL**

A = Asian