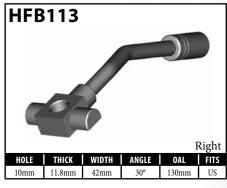

# **CENTER SUPPORT FITTINGS – CLIP MOUNT**

### CENTER SUPPORT FITTINGS – CLIP MOUNT

Some female fittings are designed with locating and directional profiles to enable the novice installer to route the hose correctly. This means having both left-hand and right-hand

fittings. BrakeQuip designs these fittings with a locating profile only, which makes the fitting able to fit both sides of the vehicle.