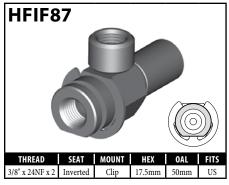

#### **IMPERIAL FEMALE FITTINGS - CLIP MOUNT**

A = Asian EU = European US = United States UNI = Universal V = Various

## **IMPERIAL FEMALE FITTINGS – CLIP MOUNT**