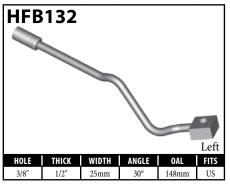

#### **DID YOU KNOW?**

Some banjo fittings have offset holes. The resulting asymmetry in the banjo head orients the fitting for use on only one side of the vehicle. For fittings that do not have other orienting features (clocking of the banjo head, for example), BrakeQuip has centered the banjo hole so that a single, non-oriented fitting can be used on either side of the vehicle.

# DID YOU KNOW?

BrakeQuip makes round style banjo fittings that have only one bend in a straight form to allow you to easily bend the banjo shank to the desired shape. You can usually bend these banjo fittings up to 90° by using the available banjo bending tools: BQ22A and BQ22B for standard banjo fittings, or BQ22C and BQ22B for low profile banjos. (See page 87 for tool listings.)