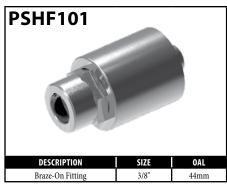

Female Lifesavers – PSHF101 (3/8") and PSHF102 (10mm) – designed for when you don't have enough room to use a compression fitting. These fittings are already countersunk. It is just a matter of cutting the existing tube at the maximum length possible and installing it into the appropriately selected fitting and brazing the tube to the fitting.