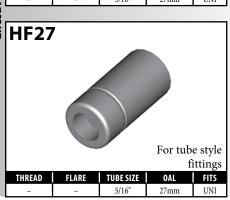

#### **GENERAL FITTINGS – LIFESAVER AND UNIVERSAL**

#### **DID YOU KNOW?**

As it is impossible to stock every fitting, BrakeQuip supplies lifesavers to fill in the gaps. Currently BrakeQuip offers five lifesavers, making it easy and efficient for you to reuse the original fitting.

The **HF27** is designed to suit all fittings that have a 5/16" tube. The **HF120** is designed to reuse all banjo fittings that have

The **HF05** is designed to reuse all center support fittings.

A = Asian