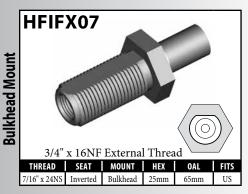

resources available to them. For instance some manufacturers make their female fittings with a 3/4" hex to give them a shoulder to mount to, but others prefer to make them from 5/8" hex and then supply a shoulder clip for the shoulder to mount to. BrakeQuip supplies these in both styles. Therefore the following fittings are equivalent:

HFIF01 and HFIF36, HFIF02 and HFIF24, HFIF05 and HFIF45.



























A = Asian EU = European US = United States UNI = Universal V = Various

### **IMPERIAL FEMALE FITTINGS – BOLT-ON MOUNT**



























A = Asian





V = Various

### **IMPERIAL FEMALE FITTINGS – BOLT-ON MOUNT**





























A = Asian EU = European US = United States UNI = Universal

### **IMPERIAL FEMALE FITTINGS – BULKHEAD MOUNT**































A = Asian EU = European US = United States UNI = Universal V = Various

### **IMPERIAL FEMALE FITTINGS – BULKHEAD OR BRACKET MOUNT**













### **DID YOU KNOW?**

Most female fittings with a bulkhead mount use a  $5/8" \times 18NF$  thread, but some of these fittings come with an M16×1.5 or another thread. When in doubt, supply a **BQ13** nut with the fitting.











A = Asian EU = European US = United States UNI = Universal V = Various

### **IMPERIAL FEMALE FITTINGS – BRACKET MOUNT**































V = Various

### **IMPERIAL FEMALE FITTINGS – BRACKET MOUNT**

















A = Asian EU = European US = United States UNI = Universal V = Various

# **IMPERIAL MALE FITTINGS – STANDARD MOUNT**



























A = Asian

EU = European