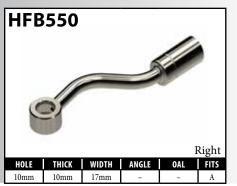

# **New Part Numbers**

Many of these fittings are quite new. Others have been around for a while but were introduced after publication of the previous version of the Dealer Catalog (version 10.1).

| PART#   | DESCRIPTION                                              | PAGE# |
|---------|----------------------------------------------------------|-------|
| BQ103   | 1/8" Brake Hose - House Brand                            | 58    |
| BQ302BK | 1/8" ID S/S Braided Hose (Solid Black Jacket)            | 74    |
| BQB317  | Bracket - Fitting (Land Rover)                           | 67    |
| BQB318  | Bracket - Fitting (Land Rover)                           | 67    |
| BQB319  | Bracket - Fitting (Land Rover)                           | 67    |
| HF93    | Fitting - Male Swivel Nut 1/2 x 20NF                     | 5     |
| HF137   | Fitting - Male Swivel Nut M12 x 1 (90°)                  | 6     |
| HF150   | Fitting - Male Swivel Nut 3/8"x24NF with 5/8" Hex        | 4     |
| HF313   | Fitting - Hose Joiner Clip Mount                         | 8     |
| HF314   | Fitting - Hose Joiner Clip Mount                         | 8     |
| HFB165  | Fitting - Banjo 7/16 x 9/16"                             | 18    |
| HFB166  | Fitting - Banjo 7/16 x 9/16"                             | 18    |
| HFB312  | Fitting - Banjo 12 x 8mm                                 | 20    |
| HFB497  | Fitting - Banjo 11 x 14.8mm ('72 - '76 Ford Thunderbird) | 28    |
| HFB498  | Fitting - Banjo 11 x 14.8mm ('72 - '76 Ford Thunderbird) | 28    |
| HFB528  | Fitting - Banjo 10 x 10mm (Hyundai Sonata)               | 13    |
| HFB541  | Fitting - Banjo 10 x 10mm (Mazda 2)                      | 16    |
| HFB542  | Fitting - Banjo 10 x 10mm (Mazda 2)                      | 16    |
| HFB543  | Fitting - Banjo 10 x 10mm (Hyundai Accent/ I20)          | 32    |
| HFB544  | Fitting - Banjo 10 x 10mm (Hyundai Accent/ I20)          | 32    |
| HFB545  | Fitting - Banjo 10 x 10mm (Hyundai Accent/ I20)          | 32    |
| HFB546  | Fitting - Banjo 10 x 10mm (Hyundai Accent/ I20)          | 32    |
| HFB547  | Fitting - Banjo 10 x 10mm (Hyundai ix35/Kia Sportage)    | 32    |
| HFB548  | Fitting - Banjo 10 x 10mm (Hyundai ix35/Kia Sportage)    | 32    |
| HFB549  | Fitting - Banjo 10 x 10mm (Kia Forte)                    | 32    |
| HFB550  | Fitting - Banjo 10 x 10mm (Kia Forte)                    | 32    |
| HFB551  | Fitting - Banjo 10 x 10mm (Mazda 6)                      | 32    |
| HFB552  | Fitting - Banjo 10 x 10mm (Mazda 6)                      | 32    |
| HFB555  | Fitting - Banjo 10 x 10mm (Hyundai Veloster)             | 33    |
| HFB556  | Fitting - Banjo 10 x 10mm (Hyundai Veloster)             | 33    |
| HFB557  | Fitting - Banjo 10 x 10mm (Hyundai Sonata)               | 23    |
| HFB558  | Fitting - Banjo 10 x 10mm (Hyundai Veloster/Elantra)     | 33    |
| HFB559  | Fitting - Banjo 10 x 10mm (Hyundai Veloster/Elantra)     | 33    |
| HFB560  | Fitting - Banjo 10 x 10mm (Chevy Colorado)               | 33    |
| HFB561  | Fitting - Banjo 10 x 10mm (Chevy Colorado)               | 33    |
| HFB564  | Fitting - Banjo 10 x 10mm (Subaru Outback)               | 23    |
| HFC348  | Fitting - Center Support Jeep                            | 62    |
| HFC349  | Fitting - Center Support Land Rover                      | 62    |
| HFC350  | Fitting - Center Support Land Rover                      | 63    |
| HFC351  | Fitting - Center Support Hyundai                         | 63    |
| HFC352  | Fitting - Center Support Hyundai                         | 63    |