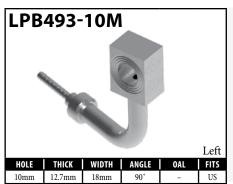

#### **DID YOU KNOW?**

Some banjo fittings have offset holes. The resulting asymmetry in the banjo head orients the fitting for use on only one side of the vehicle. For fittings that do not have other orienting features (clocking of the banjo head, for example), BrakeQuip has centered the banjo hole so that a single, non-oriented fitting can be used on either side of the vehicle.