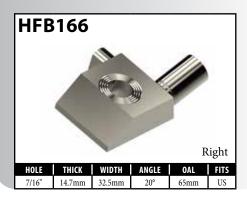

# **New Part Numbers**

Many of these fittings are quite new. Others have been around for a while but were introduced after publication of the previous version of the Dealer Catalog (version 10.1).

| PART#   | DESCRIPTION                                              | PAGE# |
|---------|----------------------------------------------------------|-------|
| BQ103   | 1/8" Brake Hose - House Brand                            | 58    |
| BQ302BK | 1/8" ID S/S Braided Hose (Solid Black Jacket)            | 74    |
| BQB317  | Bracket - Fitting (Land Rover)                           | 67    |
| BQB318  | Bracket - Fitting (Land Rover)                           | 67    |
| BQB319  | Bracket - Fitting (Land Rover)                           | 67    |
| HF93    | Fitting - Male Swivel Nut 1/2 x 20NF                     | 5     |
| HF137   | Fitting - Male Swivel Nut M12 x 1 (90°)                  | 6     |
| HF150   | Fitting - Male Swivel Nut 3/8"x24NF with 5/8" Hex        | 4     |
| HF313   | Fitting - Hose Joiner Clip Mount                         | 8     |
| HF314   | Fitting - Hose Joiner Clip Mount                         | 8     |
| HFB165  | Fitting - Banjo 7/16 x 9/16"                             | 18    |
| HFB166  | Fitting - Banjo 7/16 x 9/16"                             | 18    |
| HFB312  | Fitting - Banjo 12 x 8mm                                 | 20    |
| HFB497  | Fitting - Banjo 11 x 14.8mm ('72 - '76 Ford Thunderbird) | 28    |
| HFB498  | Fitting - Banjo 11 x 14.8mm ('72 - '76 Ford Thunderbird) | 28    |
| HFB528  | Fitting - Banjo 10 x 10mm (Hyundai Sonata)               | 13    |
| HFB541  | Fitting - Banjo 10 x 10mm (Mazda 2)                      | 16    |
| HFB542  | Fitting - Banjo 10 x 10mm (Mazda 2)                      | 16    |
| HFB543  | Fitting - Banjo 10 x 10mm (Hyundai Accent/ I20)          | 32    |
| HFB544  | Fitting - Banjo 10 x 10mm (Hyundai Accent/ I20)          | 32    |
| HFB545  | Fitting - Banjo 10 x 10mm (Hyundai Accent/ I20)          | 32    |
| HFB546  | Fitting - Banjo 10 x 10mm (Hyundai Accent/ I20)          | 32    |
| HFB547  | Fitting - Banjo 10 x 10mm (Hyundai ix35/Kia Sportage)    | 32    |
| HFB548  | Fitting - Banjo 10 x 10mm (Hyundai ix35/Kia Sportage)    | 32    |
| HFB549  | Fitting - Banjo 10 x 10mm (Kia Forte)                    | 32    |
| HFB550  | Fitting - Banjo 10 x 10mm (Kia Forte)                    | 32    |
| HFB551  | Fitting - Banjo 10 x 10mm (Mazda 6)                      | 32    |
| HFB552  | Fitting - Banjo 10 x 10mm (Mazda 6)                      | 32    |
| HFB555  | Fitting - Banjo 10 x 10mm (Hyundai Veloster)             | 33    |
| HFB556  | Fitting - Banjo 10 x 10mm (Hyundai Veloster)             | 33    |
| HFB557  | Fitting - Banjo 10 x 10mm (Hyundai Sonata)               | 23    |
| HFB558  | Fitting - Banjo 10 x 10mm (Hyundai Veloster/Elantra)     | 33    |
| HFB559  | Fitting - Banjo 10 x 10mm (Hyundai Veloster/Elantra)     | 33    |
| HFB560  | Fitting - Banjo 10 x 10mm (Chevy Colorado)               | 33    |
| HFB561  | Fitting - Banjo 10 x 10mm (Chevy Colorado)               | 33    |
| HFB564  | Fitting - Banjo 10 x 10mm (Subaru Outback)               | 23    |
| HFC348  | Fitting - Center Support Jeep                            | 62    |
| HFC349  | Fitting - Center Support Land Rover                      | 62    |
| HFC350  | Fitting - Center Support Land Rover                      | 63    |
| HFC351  | Fitting - Center Support Hyundai                         | 63    |
| HFC352  | Fitting - Center Support Hyundai                         | 63    |