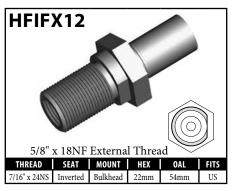

### **IMPERIAL FEMALE FITTINGS – BULKHEAD OR BRACKET MOUNT**

### **DID YOU KNOW?**

Most female fittings with a bulkhead mount use a  $5/8" \times 18NF$  thread, but some of these fittings come with an M16×1.5 or another thread. When in doubt, supply a **BQ13** nut with the fitting.