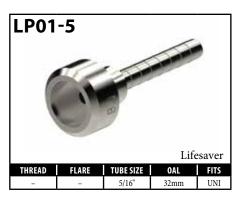

#### **GENERAL FITTINGS – LIFESAVER AND UNIVERSAL**

#### **DID YOU KNOW?**

As it is impossible to stock every fitting, BrakeQuip supplies lifesavers to fill in the gaps. Currently BrakeQuip offers five lifesavers, making it easy and efficient for you to reuse the original fitting.

The **HF27** is designed to suit all fittings that have a 5/16" tube. The **HF120** is designed to reuse all banjo fittings that have

The **HF05** is designed to reuse all center support fittings.

A = Asian