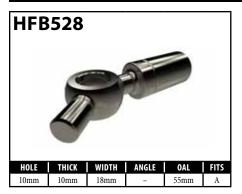

# **New Part Numbers**

Many of these fittings are quite new. Others have been around for a while but were introduced after publication of the previous version of the Dealer Catalog (version 10.1).

| PART#   | DESCRIPTION                                              | PAGE# |
|---------|----------------------------------------------------------|-------|
| BQ103   | 1/8" Brake Hose - House Brand                            | 58    |
| BQ302BK | 1/8" ID S/S Braided Hose (Solid Black Jacket)            | 74    |
| BQB317  | Bracket - Fitting (Land Rover)                           | 67    |
| BQB318  | Bracket - Fitting (Land Rover)                           | 67    |
| BQB319  | Bracket - Fitting (Land Rover)                           | 67    |
| HF93    | Fitting - Male Swivel Nut 1/2 x 20NF                     | 5     |
| HF137   | Fitting - Male Swivel Nut M12 x 1 (90°)                  | 6     |
| HF150   | Fitting - Male Swivel Nut 3/8"x24NF with 5/8" Hex        | 4     |
| HF313   | Fitting - Hose Joiner Clip Mount                         | 8     |
| HF314   | Fitting - Hose Joiner Clip Mount                         | 8     |
| HFB165  | Fitting - Banjo 7/16 x 9/16"                             | 18    |
| HFB166  | Fitting - Banjo 7/16 x 9/16"                             | 18    |
| HFB312  | Fitting - Banjo 12 x 8mm                                 | 20    |
| HFB497  | Fitting - Banjo 11 x 14.8mm ('72 - '76 Ford Thunderbird) | 28    |
| HFB498  | Fitting - Banjo 11 x 14.8mm ('72 - '76 Ford Thunderbird) | 28    |
| HFB528  | Fitting - Banjo 10 x 10mm (Hyundai Sonata)               | 13    |
| HFB541  | Fitting - Banjo 10 x 10mm (Mazda 2)                      | 16    |
| HFB542  | Fitting - Banjo 10 x 10mm (Mazda 2)                      | 16    |
| HFB543  | Fitting - Banjo 10 x 10mm (Hyundai Accent/ I20)          | 32    |
| HFB544  | Fitting - Banjo 10 x 10mm (Hyundai Accent/ I20)          | 32    |
| HFB545  | Fitting - Banjo 10 x 10mm (Hyundai Accent/ I20)          | 32    |
| HFB546  | Fitting - Banjo 10 x 10mm (Hyundai Accent/ I20)          | 32    |
| HFB547  | Fitting - Banjo 10 x 10mm (Hyundai ix35/Kia Sportage)    | 32    |
| HFB548  | Fitting - Banjo 10 x 10mm (Hyundai ix35/Kia Sportage)    | 32    |
| HFB549  | Fitting - Banjo 10 x 10mm (Kia Forte)                    | 32    |
| HFB550  | Fitting - Banjo 10 x 10mm (Kia Forte)                    | 32    |
| HFB551  | Fitting - Banjo 10 x 10mm (Mazda 6)                      | 32    |
| HFB552  | Fitting - Banjo 10 x 10mm (Mazda 6)                      | 32    |
| HFB555  | Fitting - Banjo 10 x 10mm (Hyundai Veloster)             | 33    |
| HFB556  | Fitting - Banjo 10 x 10mm (Hyundai Veloster)             | 33    |
| HFB557  | Fitting - Banjo 10 x 10mm (Hyundai Sonata)               | 23    |
| HFB558  | Fitting - Banjo 10 x 10mm (Hyundai Veloster/Elantra)     | 33    |
| HFB559  | Fitting - Banjo 10 x 10mm (Hyundai Veloster/Elantra)     | 33    |
| HFB560  | Fitting - Banjo 10 x 10mm (Chevy Colorado)               | 33    |
| HFB561  | Fitting - Banjo 10 x 10mm (Chevy Colorado)               | 33    |
| HFB564  | Fitting - Banjo 10 x 10mm (Subaru Outback)               | 23    |
| HFC348  | Fitting - Center Support Jeep                            | 62    |
| HFC349  | Fitting - Center Support Land Rover                      | 62    |
| HFC350  | Fitting - Center Support Land Rover                      | 63    |
| HFC351  | Fitting - Center Support Hyundai                         | 63    |
| HFC352  | Fitting - Center Support Hyundai                         | 63    |