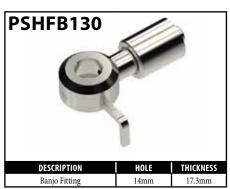

| PART#      | DESCRIPTION                                                        | PAGE# |
|------------|--------------------------------------------------------------------|-------|
| HFC353     | Fitting - Center Support Hyundai                                   | 63    |
| HFC354     | Fitting - Center Support Hyundai                                   | 63    |
| HFC355     | Fitting - Center Support Hyundai                                   | 63    |
| HFC356     | Fitting - Center Support Hyundai                                   | 63    |
| HFC357     | Fitting - Center Support Hyundai                                   | 63    |
| HFC358     | Fitting - Center Support Hyundai                                   | 63    |
| HFC359     | Fitting - Center Support Hyundai                                   | 63    |
| HFC360     | Fitting - Center Support Hyundai                                   | 63    |
| HFC361     | Fitting - Center Support Hyundai                                   | 63    |
| HFC362     | Fitting - Center Support Hyundai                                   | 63    |
| HFC363     | Fitting - Center Support Chevy                                     | 63    |
| HFC364     | Fitting - Center Support Chevy                                     | 63    |
| HFIF172    | Fitting - Female 7/16" x 20NF                                      | 36    |
| HFIM30     | Fitting - Male 1/2" x 20NF Special                                 | 45    |
| HFIM35     | Fitting - Male 3/8" x 24NF                                         | 45    |
| HFIM36     | Fitting - Male 3/8" x 24NF                                         | 45    |
| HFMF122    | Fitting - Female M14 x 1.5                                         | 48    |
| HFMF191    | Fitting - Female M12 x 1 (DPS) (same as <b>HFMF91</b> except seat) | 50    |
| HFMF360    | Fitting - Female M12 x 1 (DPS)                                     | 51    |
| HFMF377    | Fitting - Female M10 x 1 (DPS) (Hyundai)                           | 55    |
| HFMF378    | Fitting - Female M10 x 1 (DPS) (Hyundai)                           | 55    |
| HFMF379    | Fitting - Female M10 x 1 (DPS) (Hyundai)                           | 55    |
| HFMF380    | Fitting - Female M10 x 1 (DPS) (Hyundai)                           | 55    |
| HFMF381    | Fitting - Female M10 x 1 (DPS) (Hyundai)                           | 51    |
| HFMF382    | Fitting - Female M10 x 1 (DPS) (Hyundai)                           | 51    |
| HFMF383    | Fitting - Female M10 x 1 (DPS) (Hyundai)                           | 52    |
| HFMF384    | Fitting - Female M10 x 1 (DPS) (Hyundai)                           | 52    |
| HFMF385    | Fitting - Female M10 x 1 (DPS) (Hyundai)                           | 52    |
| HFMF386    | Fitting - Female M10 x 1 (DPS) (Hyundai)                           | 52    |
| LP01-5     | Fitting - Lifesaver 8mm                                            | 76    |
| LP124SS    | Crimp Tee with Mount - LP Stainless                                | 80    |
| LP125      | Fitting - Male Swivel Nut M10x1 DIN 90°                            | 77    |
| LP126      | Fitting - Male Swivel Nut M10x1 DIN 45°                            | 77    |
| LP127      | Fitting - Male Swivel Nut M10x1 DIN Short Tube                     | 77    |
| LPC331     | Fitting - Center Support                                           | 75    |
| LPIM02-6SS | Fitting - Male 3/8" x 24NF Stainless                               | 79    |
| PSHF112    | Fitting - Power Steering 5/16" (and 8mm) Compression               | 83    |
| PSHF133    | Fitting - Power Steering Universal 10mm x 500mm                    | 84    |
| PSHFB130   | Fitting - Power Steering Banjo 14mm x 17.3mm                       | 84    |
| PSHFB132   | Fitting - Power Steering Banjo 14mm x 17.3mm                       | 84    |