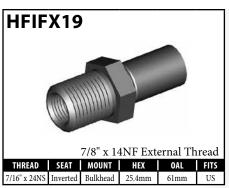

### **IMPERIAL FEMALE FITTINGS – BULKHEAD OR BRACKET MOUNT**

### **DID YOU KNOW?**

Most female fittings with a bulkhead mount use a  $5/8" \times 18NF$  thread, but some of these fittings come with an M16×1.5 or another thread. When in doubt, supply a **BQ13** nut with the fitting.