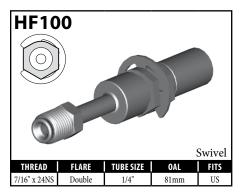

#### **GENERAL FITTINGS – MALE SWIVEL**

A = Asian

EU = European

US = United States