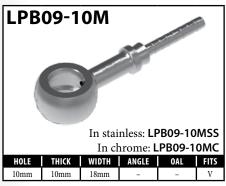

# **Stainless Steel Fittings**

| PART#          | DESCRIPTION                                        | PAGE# |
|----------------|----------------------------------------------------|-------|
| BQ177SS        | Fitting - Manifold - Harley                        | 80    |
| HF07SS         | Fitting - Male Swivel Nut 7/16"x24NS - 45°         | 4     |
| HF09SS         | Fitting - Female Swivel Nut 3/8NF - Straight       | 7     |
| HF09WSS        | Fitting - Female Swivel Nut 3/8NF - Straight       | 7     |
| HF11SS         | Fitting - Female Swivel Nut 3/8NF - 90°            | 7     |
| HF12SS         | Fitting - Female Swivel Nut 7/16NF - Straight      | 7     |
| HF13SS         | Fitting - Female Swivel Nut 7/16NF - 45°           | 7     |
| HF14SS         | Fitting - Female Swivel Nut 7/16NF - 90°           | 7     |
| HF15SS         | Fitting - Male Swivel Nut 7/16"x24NS               | 5     |
| HF16SS         | Fitting - Male Swivel Nut 3/8"x24NF                | 4     |
| HF17SS         | Fitting - Male Swivel Nut 3/8"x24NF - 90°          | 4     |
| HF30SS         | Fitting - 3/16 Compression                         | 9     |
| HF31SS         | Fitting - 1/4 Compression                          | 9     |
| HF43SS         | Fitting - Harley Davidson                          | 4     |
| HF45SS         | Fitting - Harley Davidson                          | 4     |
| HFB09SS        | Fitting - Banjo 10 x 10mm                          | 11    |
| HFB34SS        | Fitting - Banjo 10 x 8mm (Extra long Neck)         | 11    |
| HFB37SS        | Fitting - Banjo 10 x 10mm (Extra long Neck)        | 11    |
| HFB47SS        | Fitting - Banjo 12 x 10mm                          | 11    |
| HFIF01SS       | Fitting - Female 3/8" x 24NF                       | 34    |
| HFIF02SS       | Fitting - Female 7/16" x 24NS (Alt <b>HFIF24</b> ) | 37    |
| HFIM03SS       | Fitting - Male 7/16" x 20NF Short                  | 44    |
| HFIM19SS       | Fitting - Male 1/8" x 27NPTF                       | 44    |
| HFMF04SS       | Fitting - Female M10 x 1 (17mm Flats)              | 47    |
| HFMM06SS       | Fitting - Male M10 x 1 Short                       | 56    |
| LP16-6SS       | Fitting - Male Swivel Nut 3/8"x24NF                | 77    |
| LP17-6SS       | Fitting - Male Swivel Nut 3/8"x24NF - 90°          | 77    |
| LP33-6SS       | Fitting - Male Swivel Nut 3/8"x24NF - 45°          | 77    |
| LP121SS        | Crimp Shell - LP - Stainless                       | 76    |
| LP124SS        | Crimp Tee - LP - Stainless                         | 80    |
| LPB01-10MSS    | Fitting - Banjo 10 x 8mm                           | 78    |
| LPB09-10MSS    | Fitting - Banjo 10 x 10mm                          | 78    |
| LPB448-7SS     | Fitting - Banjo 7/16" x 10mm                       | 78    |
| LPIF01-6SS     | Fitting - Female 3/8" x 24NF                       | 79    |
| LPIM02-6SS     | Fitting - Male 3/8" x 24NF                         | 79    |
| LPMF01-M10X1SS | Fitting - Female M10 x 1                           | 80    |

## **Chrome Fittings**

| PART#         | DESCRIPTION                          | PAGE# |
|---------------|--------------------------------------|-------|
| LP09W-6C      | Female Swivel Nut 3/8NF              | 76    |
| LP10W-6C      | Female Swivel Nut 3/8NF - 45°        | 76    |
| LP11W-6C      | Female Swivel Nut 3/8NF - 90°        | 77    |
| LP12W-7C      | Female Swivel Nut 7/16" x 20NF       | 77    |
| LP13W-7C      | Female Swivel Nut 7/16" x 20NF - 45° | 77    |
| LP14W-7C      | Female Swivel Nut 7/16" x 20NF - 90° | 77    |
| LP16-6C       | Male Swivel Nut 3/8"x24NF            | 77    |
| LP17-6C       | Male Swivel Nut 3/8"x24NF - 90°      | 77    |
| LP33-6C       | Male Swivel Nut 3/8"x24NF - 45°      | 77    |
| LP45-6C       | Male Swivel Nut 3/8NF - 35°          | 77    |
| LP46-6C       | Male Swivel Nut 3/8NF - 90°          | 77    |
| LPB01-10MC    | Banjo 10 x 8mm                       | 78    |
| LPB09-10MC    | Banjo 10 x 10mm                      | 78    |
| LPB171-10MC   | Banjo 10 x 8.5mm - 40°               | 78    |
| LPB178-7C     | Banjo 7/16" x 8.5mm - 40°            | 78    |
| LPB448-7C     | Banjo 7/16 x 10mm                    | 78    |
| LPIF01-6C     | Female 3/8" x 24NF                   | 79    |
| LPIF126-6C    | Female 3/8" x 24NF                   | 79    |
| LPMF01-M10X1C | Female M10 x 1                       | 80    |

## **LOW PROFILE FITTINGS - BANJO**

## **LOW PROFILE FITTINGS – BANJO AND IMPERIAL**

A = Asian EU = European US = United States UNI = Universal V = Various