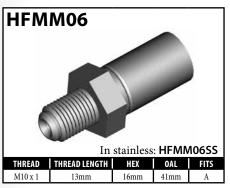

### **METRIC FEMALE FITTINGS – CLIP OR BOLT-ON MOUNT**





















### **METRIC FEMALE FITTINGS – BULKHEAD OR SPLINE MOUNT**

















### **METRIC FEMALE FITTINGS - BRACKET MOUNT**



























A = Asian





### **METRIC FEMALE FITTINGS - BRACKET MOUNT**















# DID YOU KNOW?

The purpose of the circular groove on the fitting crimp shell is threefold.

- 1. It helps to differentiate BQ fittings from others.
- 2. It acts as a depth guide for the hose installation.
- 3. It is used as a crimp setting guide for the economy crimping systems.



A = AsianEU = European US = United States

UNI = Universal

V = Various

### **METRIC MALE FITTINGS - STANDARD MOUNT**

























### **METRIC MALE FITTINGS – BULKHEAD OR CLIP MOUNT**





















### **RUBBER BRAKE HOSE & ACCESSORIES**

# **Rubber Brake Hose**



#### Product details for BQ101 / BQ103:

- Two-braid PVA-reinforced hose
- Meets FMVSS-106 and SAE J1401 specifications
- Temperature range -50°C to 121°C
- Compatible with DOT 3, DOT 4 and most non-petroleum based brake fluids, including silicone

**BQ202** 

- Excellent moisture resistance
- Superior weather-resistant cover material



Insulating Hose Thick (10ft Length)



Insulating Hose Thin (50ft Length)



Plastic Protector Spring (19.5" Length)



Hose Protector Spring
(16" Length — Pack of 6)



Strain Reliever
For rubber brake hoses



Fitting Shoulder Clips (Pack of 20)



Bracket Retaining Screws (Pack of 50)



### **Hea