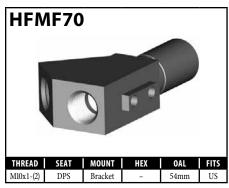

### **METRIC FEMALE FITTINGS - BRACKET MOUNT**

A = Asian

### **METRIC FEMALE FITTINGS - BRACKET MOUNT**