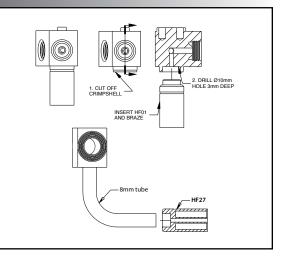

## **Fitting Selection**

Male Lifesaver – PSHF105 – Designed for when you need to reuse a non-tube style fitting. The fitting to be reused will need to be countersunk between 1/8" to 3/16" (3 - 5mm) deep with a 11mm or 7/16" drill.

Female Lifesavers – PSHF101 (3/8") and PSHF102 (10mm) – designed for when you don't have enough room to use a compression fitting. These fittings are already countersunk. It is just a matter of cutting the existing tube at the maximum length possible and installing it into the appropriately selected fitting and brazing the tube to the fitting.

**IMPORTANT:** The brazing process must take place before crimping the fitting.

Note: It is important that only high pressure silver brazing rods be used. The silver content of the brazing rod must be at least 45%.

Compression Fittings – PSHF103 (3/8") & PSHF104 (10mm) – Designed for when you have sufficient straight tube to get a good seal on these types of fittings. See illustration below for correct assembly.

**Note:** It is important that the cut tube is deburred with a slight outside chamfer so that it doesn't damage the sealing O-Ring. Make sure that the tube goes past the O-Ring and bottoms out at the bottom of the fitting.

Swivel Fitting – PSHF106 – Designed for an easier installation and flexible orientation. Simply braze a BQ226 (3/8" tube) or a BQ227 (10mm tube) fitting onto the end of the cut tube. This will then give you a male connection to attach to the No. 6 JIC female swivel fitting.

**Restrictor Tube - BQ801 -** This is used only where applicable. Insert restrictor tube into hose before installing last end fitting. This special high temperature tube will "float" in the hose and restrict flow to reduce noise.