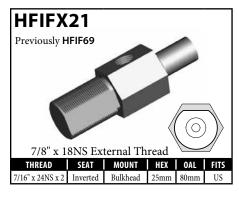

### **IMPERIAL FEMALE FITTINGS – BULKHEAD OR BRACKET MOUNT**

### **DID YOU KNOW?**

Most female fittings with a bulkhead mount use a  $5/8" \times 18NF$  thread, but some of these fittings come with an M16×1.5 or another thread. When in doubt, supply a **BQ13** nut with the fitting.