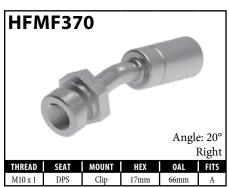

European US = United States UNI = Universal V = Various

### **IMPERIAL FEMALE FITTINGS – BRACKET MOUNT**































V = Various

### **IMPERIAL FEMALE FITTINGS – BRACKET MOUNT**

















A = Asian EU = European US = United States UNI = Universal V = Various

# **IMPERIAL MALE FITTINGS – STANDARD MOUNT**



























A = Asian

EU = European





V = Various

UNI = Universal

US = United States

## **IMPERIAL MALE FITTINGS – STANDARD OR BOLT-ON MOUNT**





















A = Asian EU = European US = United States UNI = Universal V = Various

## **IMPERIAL MALE FITTINGS – BULKHEAD OR CLIP MOUNT**





































































































































































### **METRIC FEMALE FITTINGS – CLIP OR BOLT-ON MOUNT**





















### **METRIC FEMALE FITTINGS – BULKHEAD OR SPLINE MOUNT**

















### **METRIC FEMALE FITTINGS - BRACKET MOUNT**



























A = Asian





### **METRIC FEMALE FITTINGS - BRACKET MOUNT**















# DID YOU KNOW?

The purpose of the circular groove on the fitting crimp shell is threefold.

- 1. It helps to differentiate BQ fittings from others.
- 2. It acts as a depth guide for the hose installation.
- 3. It is used as a crimp setting guide for the economy crimping systems.



A = AsianEU = European US = United States

UNI = Universal

V = Various

### **METRIC MALE FITTINGS - STANDARD MOUNT**

























### **METRIC MALE FITTINGS – BULKHEAD OR CLIP MOUNT**