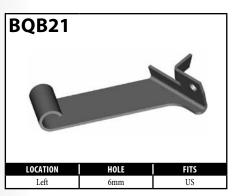

s very important to note this orientation when assembling brake hoses. It is particularly important to make note of the orientation before you cut off any fitting you are going to reclaim with our lifesaver. Once you cut it off you have lost your orientation reference.











A = Asian

EU = European

US = United States

UNI = Universal

V = Various

# **CENTER SUPPORT FITTINGS – BRACKET MOUNT**



























A = Asian





V = Various

# **CENTER SUPPORT FITTINGS – BRACKET MOUNT**



























A = Asian





## **CENTER SUPPORT FITTINGS – BRACKET MOUNT**



























A = Asian



























































































BrakeQuip



















BrakeQuip 67 Copyright © 2002-2015























































































A = Asian





## **BRACKETS**













BrakeQuip 71 Copyright © 2002-2015

## **BRAKE HOSE GROMMETS**































## **BRAKE HOSE GROMMETS**





## **BRAKE HOSE PLASTIC CLIPS**

















A = Asian EU = European US = United States UNI = Universal V = Variou

## STAINLESS STEEL BRAIDED HOSE & ACCESSORIES

## **Stainless Steel Braided Brake Hose**

**High Performance** 







## **Braided Hose Insert**

| PART NO. | DESCRIPTION                  |
|----------|------------------------------|
| BQ251-SV | Braided Hose Insert - Silver |
| BQ251-BK | Braided Hose Insert - Black  |
| BQ251-BL | Braided Hose Insert - Blue   |
| BQ251-RD | Braided Hose Insert - Red    |
| BQ251-PP | Braided Hose I