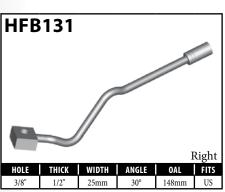

#### **DID YOU KNOW?**

Some banjo fittings have offset holes. The resulting asymmetry in the banjo head orients the fitting for use on only one side of the vehicle. For fittings that do not have other orienting features (clocking of the banjo head, for example), BrakeQuip has centered the banjo hole so that a single, non-oriented fitting can be used on either side of the vehicle.

# DID YOU KNOW?

BrakeQuip makes round style banjo fittings that have only one bend in a straight form to allow you to easily bend the banjo shank to the desired shape. You can usually bend these banjo fittings up to 90° by using the available banjo bending tools: BQ22A and BQ22B for standard banjo fittings, or BQ22C and BQ22B for low profile banjos. (See page 87 for tool listings.)