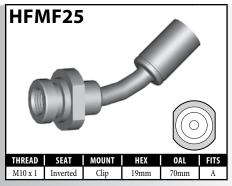

M16×1.5 or another thread. When in doubt, supply a **BQ13** nut with the fitting.











A = Asian EU = European US = United States UNI = Universal V = Various

### **IMPERIAL FEMALE FITTINGS – BRACKET MOUNT**































V = Various

### **IMPERIAL FEMALE FITTINGS – BRACKET MOUNT**

















A = Asian EU = European US = United States UNI = Universal V = Various

# **IMPERIAL MALE FITTINGS – STANDARD MOUNT**



























A = Asian

EU = European





V = Various

UNI = Universal

US = United States

## **IMPERIAL MALE FITTINGS – STANDARD OR BOLT-ON MOUNT**





















A = Asian EU = European US = United States UNI = Universal V = Various

## **IMPERIAL MALE FITTINGS – BULKHEAD OR CLIP MOUNT**





































































































































































### **METRIC FEMALE FITTINGS – CLIP OR BOLT-ON MOUNT**





















### **METRIC FEMALE FITTINGS – BULKHEAD OR SPLINE MOUNT**

















### **METRIC FEMALE FITTINGS - BRACKET MOUNT**



























A = Asian





### **METRIC FEMALE FITTINGS - BRACKET MOUNT**















# DID YOU KNOW?

The purpose of the circular groove on the fitting crimp shell is threefold.

- 1. It helps to differentiate BQ fittings from others.
- 2. It acts as a depth guide for the hose installation.
- 3. It is used as a crimp setting guide for the economy crimping systems.



A = AsianEU = European US = United States

UNI = Universal

V = Various

### **METRIC MALE FI