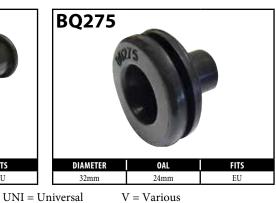

Once you cut it off you have lost your orientation reference.











A = Asian

EU = European

US = United States

UNI = Universal

V = Various

# **CENTER SUPPORT FITTINGS – BRACKET MOUNT**



























A = Asian





V = Various

# **CENTER SUPPORT FITTINGS – BRACKET MOUNT**



























A = Asian





## **CENTER SUPPORT FITTINGS – BRACKET MOUNT**



























A = Asian



























































































BrakeQuip



















BrakeQuip 67 Copyright © 2002-2015























































































A = Asian





## **BRACKETS**













BrakeQuip 71 Copyright © 2002-2015

## **BRAKE HOSE GROMMETS**































## **BRAKE HOSE GROMMETS**





## **BRAKE HOSE PLASTIC CLIPS**

















A = Asian EU = European US = United States UNI = Universal V = Variou

## STAINLESS STEEL BRAIDED HOSE & ACCESSORIES

## **Stainless Steel Braided Brake Hose**

**High Performance** 







## **Braided Hose Insert**

| PART NO. | DESCRIPTION                  |
|----------|------------------------------|
| BQ251-SV | Braided Hose Insert - Silver |
| BQ251-BK | Braided Hose Insert - Black  |
| BQ251-BL | Braided Hose Insert - Blue   |
| BQ251-RD | Braided Hose Insert - Red    |
| BQ251-PP | Braided Hose Insert - Purple |
| BQ251-GD | Braided Hose Insert - Gold   |
| BQ251-GR | Braided Hose Insert - Green  |
|          |                              |



## **Small Braided Hose Shears**

High grade braided hos