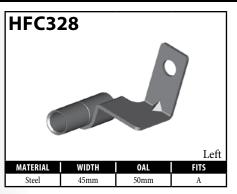

# **CENTER SUPPORT FITTINGS – CLIP MOUNT**

### CENTER SUPPORT FITTINGS – CLIP MOUNT

Some female fittings are designed with locating and directional profiles to enable the novice installer to route the hose correctly. This means having both left-hand and right-hand

fittings. BrakeQuip designs these fittings with a locating profile only, which makes the fitting able to fit both sides of the vehicle.

### **DID YOU KNOW?**

Have you noticed all the different profiles, in particular on female fittings, between the retaining clip groove and the mounting shoulder? You will find the corresponding shape in the chassis or bracket where the fitting mounts. This design ensures that the hose is routed with the correct orientation. It is very important to note this orientation when assembling brake hoses. It is particularly important to make note of the orientation before you cut off any fitting you are going to reclaim with our lifesaver. Once you cut it off you have lost your orientation reference.