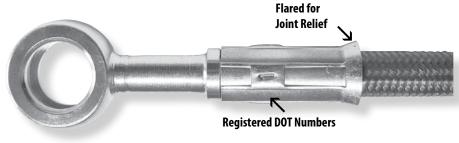

#### **OE Rubber Brake Hose Program**

Can replicate most OE brake and clutch hoses using OE design fittings that comply with DOT standards – usually while the customer waits. Hoses can be made for any type of vehicle with hydraulic brakes – from motorcycles to industrial equipment.

#### **Stainless Steel Braided Brake Hose Program**

Choose from TWO Styles – OE Style fitting or Low Profile Fitting! Can replicate most OE brake and clutch hoses with stainless braided hose that complies with DOT standards – usually while the customer waits.