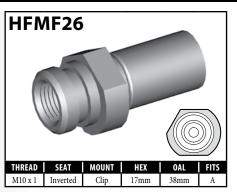

6×1.5 or another thread. When in doubt, supply a **BQ13** nut with the fitting.











A = Asian EU = European US = United States UNI = Universal V = Various

### **IMPERIAL FEMALE FITTINGS – BRACKET MOUNT**































V = Various

### **IMPERIAL FEMALE FITTINGS – BRACKET MOUNT**

















A = Asian EU = European US = United States UNI = Universal V = Various

# **IMPERIAL MALE FITTINGS – STANDARD MOUNT**



























A = Asian

EU = European





V = Various

UNI = Universal

US = United States

## **IMPERIAL MALE FITTINGS – STANDARD OR BOLT-ON MOUNT**





















A = Asian EU = European US = United States UNI = Universal V = Various

## **IMPERIAL MALE FITTINGS – BULKHEAD OR CLIP MOUNT**





































































































































































### **METRIC FEMALE FITTINGS – CLIP OR BOLT-ON MOUNT**





















### **METRIC FEMALE FITTINGS – BULKHEAD OR SPLINE MOUNT**

















### **METRIC FEMALE FITTINGS - BRACKET MOUNT**



























A = Asian





### **METRIC FEMALE FITTINGS - BRACKET MOUNT**















# DID YOU KNOW?

The purpose of the circular groove on the fitting crimp shell is threefold.

- 1. It helps to differentiate BQ fittings from others.
- 2. It acts as a depth guide for the hose installation.
- 3. It is used as a crimp setting guide for the economy crimping systems.



A = AsianEU = European US = United States

UNI = Universal

V = Various

### **METRIC MALE FITT