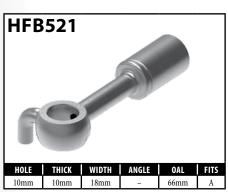

YOU KNOW?**

As it is impossible to stock every fitting, BrakeQuip supplies lifesavers to fill in the gaps. Currently BrakeQuip offers five lifesavers, making it easy and efficient for you to reuse the original fitting.

The **HF01** and **HF26** are both designed to work with most standard fittings. Also, both can be used to make fittings with custom tube forms: the **HF01** is for use with 3/16" tube, while the **HF26** is for use with 1/4" tube.

The **HF27** is designed to suit all fittings that have a 5/16" tube. The **HF120** is designed to reuse all banjo fittings that have

The **HF05** is designed to reuse all center support fittings.



A = Asian

7mm shank, such as the HFB09.

EU = European

US = United States

UNI = Universal

























































































































US = United States

UNI = Universal































A = Asian EU = European

US = United States

UNI = Universal



























#### CAUTION is reference guid

Illustrations shown in this reference guide may vary slightly in detail from actual parts due to manufacturer's tolerances and design differences. Note: Illustrations not to scale.

#### **DISCLAIMER NOTICE**

The illustrations and data contained in this illustrated reference guide are intended as an aid in identifying the various products and have been obtained and developed from the specifications and information available. Although BrakeQuip believes that such illustrations and data are correct, errors may exist and further verificati