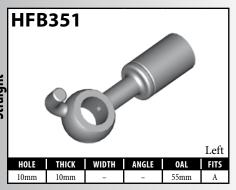

### CENTER SUPPORT FITTINGS – CLIP MOUNT

Some female fittings are designed with locating and directional profiles to enable the novice installer to route the hose correctly. This means having both left-hand and right-hand

fittings. BrakeQuip designs these fittings with a locating profile only, which makes the fitting able to fit both sides of the vehicle.

### **DID YOU KNOW?**

Have you noticed all the different profiles, in particular on female fittings, between the retaining clip groove and the mounting shoulder? You will find the corresponding shape in the chassis or bracket where the fitting mounts. This design ensures that the hose is routed with the correct orientation. It is very important to note this orientation when assembling brake hoses. It is particularly important to make note of the orientation before you cut off any fitting you are going to reclaim with our lifesaver. Once you cut it off you have lost your orientation reference.