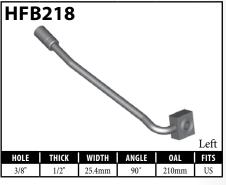

#### **General Hardware**

The Dealer Catalog is devoted to hose and crimp fittings for brake and power steering applications. BrakeQuip also offers copper-nickel and stainless steel tubing, a selection of high-quality tube-working tools, and a wide array of general hardware for automotive plumbing, including tube nuts, banjo bolts, copper washers, adapters, joiners, bleed screws, and more. The catalog for these products, BQAP-CAT, can be downloaded from brakequip.com.

#### **BANJO FITTINGS - TUBE STYLE - EITHER SIDE**