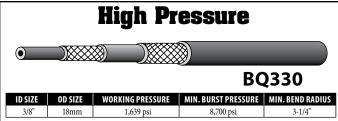

## **Power Steering Hoses**

**Temperature Range:**  $-40^{\circ}$ F to  $+275^{\circ}$ F ( $-40^{\circ}$ C to  $+135^{\circ}$ C)

This hose has a high temperature rating and is compatible with most power steering oils. High expansion for noise resistance. Complies with SAE J2050 standards.

## **Low Pressure BQ331**

**Temperature Range:**  $-40^{\circ}$ F to  $+300^{\circ}$ F ( $-40^{\circ}$ C to  $+150^{\circ}$ C)

This hose has a high temperature rating and is compatible with most power steering oils. Fabric cover to distinguish it and for flexibility. Complies with SAE J1019 standards.