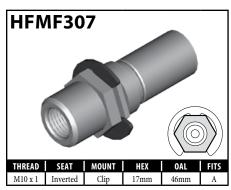

hen in doubt, supply a **BQ13** nut with the fitting.











A = Asian EU = European US = United States UNI = Universal V = Various

### **IMPERIAL FEMALE FITTINGS – BRACKET MOUNT**































V = Various

### **IMPERIAL FEMALE FITTINGS – BRACKET MOUNT**

















A = Asian EU = European US = United States UNI = Universal V = Various

# **IMPERIAL MALE FITTINGS – STANDARD MOUNT**



























A = Asian

EU = European





V = Various

UNI = Universal

US = United States

## **IMPERIAL MALE FITTINGS – STANDARD OR BOLT-ON MOUNT**





















A = Asian EU = European US = United States UNI = Universal V = Various

## **IMPERIAL MALE FITTINGS – BULKHEAD OR CLIP MOUNT**





































































































































































### **METRIC FEMALE FITTINGS – CLIP OR BOLT-ON MOUNT**





















### **METRIC FEMALE FITTINGS – BULKHEAD OR SPLINE MOUNT**

















### **METRIC FEMALE FITTINGS - BRACKET MOUNT**



























A = Asian





### **METRIC FEMALE FITTINGS - BRACKET MOUNT**















# DID YOU KNOW?

The purpose of the circular groove on the fitting crimp shell is threefold.

- 1. It helps to differentiate BQ fittings from others.
- 2. It acts as a depth guide for the hose installation.
- 3. It is used as a crimp setting guide for the economy crimping systems.



A = AsianEU = European US = United States

UNI = Universal

V = Various

### **METRIC MALE FITTINGS - STANDARD MOUNT**