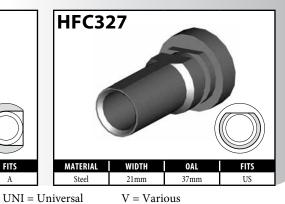

# **CENTER SUPPORT FITTINGS – CLIP MOUNT**

### CENTER SUPPORT FITTINGS – CLIP MOUNT

Some female fittings are designed with locating and directional profiles to enable the novice installer to route the hose correctly. This means having both left-hand and right-hand

fittings. BrakeQuip designs these fittings with a locating profile only, which makes the fitting able to fit both sides of the vehicle.