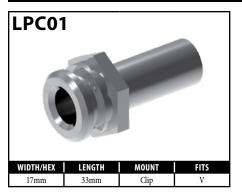

## EDUCATIONAL INFORMATION Equivalence Between Standard and LP Brake Fittings

| PART#            | STAINLESS                               | LP                             | LP STAINLESS | LP CHROME     | LP 3-PIECE SYSTEM                                         | DESCRIPTION                                        |
|------------------|-----------------------------------------|--------------------------------|--------------|---------------|-----------------------------------------------------------|----------------------------------------------------|
| HF01             |                                         | LP01-3                         | LP01-3SS     |               |                                                           | Lifesaver - 3/16"                                  |
| HF06             |                                         | LP06-7                         |              |               |                                                           | Male Swivel Nut 7/16"x24NS (90°)                   |
| HF07             | HF07SS                                  |                                |              |               |                                                           | Male Swivel Nut 7/16"x24NS (45°)                   |
| HF09             | HF09SS                                  |                                |              |               | LPS-T-JIC with BQ9151                                     | Female Swivel Nut 3/8NF (Straight)                 |
| HF09W            | HF09WSS                                 | LP09W-6                        |              | LP09W-6C      |                                                           | Female Swivel Nut 3/8NF (Straight)                 |
| HF10             |                                         | LP10W-6                        |              |               |                                                           | Female Swivel Nut 3/8NF (45°)                      |
| HF11             | HF11SS                                  | LP11-6                         |              |               |                                                           | Female Swivel Nut 3/8NF (90°)                      |
| HF12             | HF12SS                                  | LP12W-7                        |              | LP12W-7C      | LPS-T-JIC with BQ9150                                     | Female Swivel Nut 7/16NF (Straight)                |
| HF13             | HF13SS                                  | LP13W-7                        |              | LP13W-7C      |                                                           | Female Swivel Nut 7/16NF (45°)                     |
| HF14             | HF14SS                                  | LP14W-7                        |              |               |                                                           | Female Swivel Nut 7/16NF (90°)                     |
| HF15             | HF15SS                                  |                                |              |               |                                                           | Male Swivel Nut 7/16"x24NS                         |
| HF16             | HF16SS                                  | LP16-6                         |              |               |                                                           | Male Swivel Nut 3/8"x24NF                          |
| HF17             | HF17SS                                  | LP17-6                         |              |               |                                                           | Male Swivel Nut 3/8"x24NF (90°)                    |
| HF26             |                                         | LP01-4                         |              |               |                                                           | Lifesaver - 1/4"                                   |
| HF27             |                                         | LP01-5                         |              |               |                                                           | Lifesaver - 5/16"                                  |
| HF30             | HF30SS                                  |                                |              |               |                                                           | 3/16" Compression                                  |
| HF31             | HF31SS                                  |                                |              |               |                                                           | 1/4" Compression                                   |
| HF33             |                                         | LP33-6                         |              |               |                                                           | Male Swivel Nut 3/8"x24NF (45°)                    |
| HF34             |                                         | LP34-M10X1                     |              |               |                                                           | Male Swivel Nut M10x1                              |
| HF45SS           |                                         | LP45-6                         |              |               |                                                           | Harley Davidson (Stainless)                        |
| HF82             |                                         | LP82-M10X1                     |              |               |                                                           | Male Swivel Nut M10x1 DIN Flare                    |
| HFB01            |                                         | LPB01-10M                      | LPB01-10MSS  |               |                                                           | Banjo 10 x 8mm                                     |
| HFB09            | HFB09SS                                 | LPB09-10M                      | LPB09-10MSS  | LPB09-10MC    |                                                           | Banjo 10 x 10mm                                    |
| HFB12            |                                         | LPB12-10M                      |              |               |                                                           | Banjo 10 x 13mm                                    |
| HFB34            | HFB34SS                                 |                                |              |               |                                                           | Banjo 10 x 8mm (Extra long Neck)                   |
| HFB37            | HFB37SS                                 |                                |              |               |                                                           | Banjo 10 x 10mm (Extra long Neck)                  |
| HFB47            | HFB47SS                                 | LPB47-12M                      |              |               |                                                           | Banjo 12 x 10mm                                    |
| HFB448           |                                         | LPB448-7                       | LPB448-7SS   |               |                                                           | Banjo 7/16" x 10mm                                 |
| HFB493           |                                         | LPB493-10M                     |              |               |                                                           | Banjo 10 x 12.7mm                                  |
| HFB494           |                                         | LPB494-10M                     |              |               |                                                           | Banjo 10 x 12.7mm                                  |
| HFC01            |                                         | LPC01                          |              |               |                                                           | Center Support (Alt HFC13)                         |
| HFC05            |                                         | LPC05                          |              |               |                                                           | Center Support Honda                               |
| HFC06            |                                         | LPC06                          |              |               |                                                           | Center Support Toyota                              |
| HFC07            |                                         | LPC07                          |              |               |                                                           | Center Support Nissan (19mm Flats)                 |
| HFC09            |                                         | LPC09                          |              |               |                                                           | Center Support (Subaru)                            |
| HFC17            |                                         | LPC17                          |              |               |                                                           | Center Support (USA)                               |
| HFC301           |                                         | LPC301                         |              |               |                                                           | Center Support                                     |
| HFC331           |                                         | LPC331                         |              |               |                                                           | Center Support                                     |
| HFIF01           | HFIF01SS                                |                                | LPIF01-6SS   |               | LPS-SI-SAE with LPIF01-6                                  | Female 3/8" x 24NF (19mm Hex) (Alt HFIF36)         |
| HFIF02           | HFIF02SS                                | LDIMO1 C                       |              |               |                                                           | Female 7/16" x 24NS (Alt HFIF24)                   |
| HFIM01           |                                         | LPIM01-6                       | LDIMO2 CCC   |               |                                                           | Male 3/8" x 24NF Short                             |
| HFIM02           | HEIMORE                                 | LPIM02-6                       | LPIM02-6SS   |               |                                                           | Male 3/8" x 24NF Long                              |
| HFIM03           | HFIM03SS                                | LPIM03-7                       |              |               |                                                           | Male 7/16" x 20NF Short                            |
| HFIM13           | UEIM10CC                                | LPIM13-7                       |              |               |                                                           | Male 7/16" x 24NS Short                            |
| HFIM19           | HFIM19SS                                | LPIM19                         |              |               |                                                           | Male 1/8" x 27NPTF                                 |
| HFIM28<br>HFIM29 |                                         | LPIM28-6                       |              |               |                                                           | Male 3/8" x 24NF (No. 3 JIC)                       |
|                  |                                         | LPIM29-7                       |              | LDMF01 M10V1C | IDC CLCAE with IDMC01 M10V1                               | Male 7/16" x 20NF (No. 4 JIC)                      |
| HFMF01<br>HFMF02 |                                         |                                |              | LPMF01-M10X1C | LPS-SI-SAE with LPMF01-M10X1 LPS-LI-SAE with LPMF02-M10X1 | Female M10 x 1 Std                                 |
| HFMF02           | HFMF04SS                                |                                |              |               | LL, 2-FI-2VE MINI FLIMLAT-IM INY I                        | Female M10 x 1 Toyota Female M10 x 1 (17mm Flats)  |
| HFMF05           | 111111111111111111111111111111111111111 |                                |              |               | LPS-SD-DIN with LPMF05-M10X1                              |                                                    |
| HFMF08           |                                         |                                |              |               | LPS-SD-DIN with LPMF08-M10X1                              | Female M10 x 1 European (DPS) Female M10 x 1 (DPS) |
| HFMM01           |                                         | LPMM01-M10X1                   |              |               | ר אווע-עכ-כ דווא אוועו באוורטס-ואו ועא ווערעכ-ני          | Male M10 x 1 (Dr3)  Male M10 x 1 (Toyota)          |
| HFMM01           |                                         | LPMM02-M10X1                   |              |               |                                                           | Male M10 x 1 (10y0ta)                              |
| HFMM02           |                                         | LPMM03-M10X1                   |              |               |                                                           | Male M10 x 1 European (14mm hex)                   |
|                  |                                         |                                |              |               |                                                           |                                                    |
|                  | HEWWOCCC                                |                                |              |               |                                                           |                                                    |
| HFMM04<br>HFMM06 | HFMM06SS                                | LPMM04-M10X125<br>LPMM06-M10X1 |              |               |                                                           | Male M10 x 1.25  Male M10 x 1 Short                |