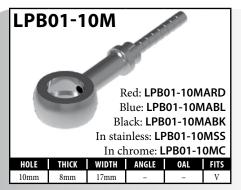

The three anodized aluminum banjos are equivalent to LPB01-10M on page 78. They are pictured on the front cover of this catalog, along with the anodized crimp shell inserts, to provide a sense of the color of the fittings.

# **Anodized Aluminum Fittings**

| PART#        | DESCRIPTION                      | PAGE# |
|--------------|----------------------------------|-------|
| LPB01-10MARD | Fitting - Banjo 10 x 8mm - Red   | 78    |
| LPB01-10MABL | Fitting - Banjo 10 x 8mm - Blue  | 78    |
| LPB01-10MABK | Fitting - Banjo 10 x 8mm - Black | 78    |