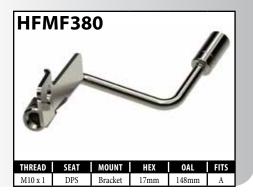

| PART#      | DESCRIPTION                                                        | PAGE# |
|------------|--------------------------------------------------------------------|-------|
| HFC353     | Fitting - Center Support Hyundai                                   | 63    |
| HFC354     | Fitting - Center Support Hyundai                                   | 63    |
| HFC355     | Fitting - Center Support Hyundai                                   | 63    |
| HFC356     | Fitting - Center Support Hyundai                                   | 63    |
| HFC357     | Fitting - Center Support Hyundai                                   | 63    |
| HFC358     | Fitting - Center Support Hyundai                                   | 63    |
| HFC359     | Fitting - Center Support Hyundai                                   | 63    |
| HFC360     | Fitting - Center Support Hyundai                                   | 63    |
| HFC361     | Fitting - Center Support Hyundai                                   | 63    |
| HFC362     | Fitting - Center Support Hyundai                                   | 63    |
| HFC363     | Fitting - Center Support Chevy                                     | 63    |
| HFC364     | Fitting - Center Support Chevy                                     | 63    |
| HFIF172    | Fitting - Female 7/16" x 20NF                                      | 36    |
| HFIM30     | Fitting - Male 1/2" x 20NF Special                                 | 45    |
| HFIM35     | Fitting - Male 3/8" x 24NF                                         | 45    |
| HFIM36     | Fitting - Male 3/8" x 24NF                                         | 45    |
| HFMF122    | Fitting - Female M14 x 1.5                                         | 48    |
| HFMF191    | Fitting - Female M12 x 1 (DPS) (same as <b>HFMF91</b> except seat) | 50    |
| HFMF360    | Fitting - Female M12 x 1 (DPS)                                     | 51    |
| HFMF377    | Fitting - Female M10 x 1 (DPS) (Hyundai)                           | 55    |
| HFMF378    | Fitting - Female M10 x 1 (DPS) (Hyundai)                           | 55    |
| HFMF379    | Fitting - Female M10 x 1 (DPS) (Hyundai)                           | 55    |
| HFMF380    | Fitting - Female M10 x 1 (DPS) (Hyundai)                           | 55    |
| HFMF381    | Fitting - Female M10 x 1 (DPS) (Hyundai)                           | 51    |
| HFMF382    | Fitting - Female M10 x 1 (DPS) (Hyundai)                           | 51    |
| HFMF383    | Fitting - Female M10 x 1 (DPS) (Hyundai)                           | 52    |
| HFMF384    | Fitting - Female M10 x 1 (DPS) (Hyundai)                           | 52    |
| HFMF385    | Fitting - Female M10 x 1 (DPS) (Hyundai)                           | 52    |
| HFMF386    | Fitting - Female M10 x 1 (DPS) (Hyundai)                           | 52    |
| LP01-5     | Fitting - Lifesaver 8mm                                            | 76    |
| LP124SS    | Crimp Tee with Mount - LP Stainless                                | 80    |
| LP125      | Fitting - Male Swivel Nut M10x1 DIN 90°                            | 77    |
| LP126      | Fitting - Male Swivel Nut M10x1 DIN 45°                            | 77    |
| LP127      | Fitting - Male Swivel Nut M10x1 DIN Short Tube                     | 77    |
| LPC331     | Fitting - Center Support                                           | 75    |
| LPIM02-6SS | Fitting - Male 3/8" x 24NF Stainless                               | 79    |
| PSHF112    | Fitting - Power Steering 5/16" (and 8mm) Compression               | 83    |
| PSHF133    | Fitting - Power Steering Universal 10mm x 500mm                    | 84    |
| PSHFB130   | Fitting - Power Steering Banjo 14mm x 17.3mm                       | 84    |
| PSHFB132   | Fitting - Power Steering Banjo 14mm x 17.3mm                       | 84    |