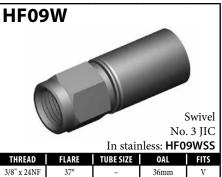

# **Stainless Steel Fittings**

| PART#          | DESCRIPTION                                        | PAGE# |
|----------------|----------------------------------------------------|-------|
| BQ177SS        | Fitting - Manifold - Harley                        | 80    |
| HF07SS         | Fitting - Male Swivel Nut 7/16"x24NS - 45°         | 4     |
| HF09SS         | Fitting - Female Swivel Nut 3/8NF - Straight       | 7     |
| HF09WSS        | Fitting - Female Swivel Nut 3/8NF - Straight       | 7     |
| HF11SS         | Fitting - Female Swivel Nut 3/8NF - 90°            | 7     |
| HF12SS         | Fitting - Female Swivel Nut 7/16NF - Straight      | 7     |
| HF13SS         | Fitting - Female Swivel Nut 7/16NF - 45°           | 7     |
| HF14SS         | Fitting - Female Swivel Nut 7/16NF - 90°           | 7     |
| HF15SS         | Fitting - Male Swivel Nut 7/16"x24NS               | 5     |
| HF16SS         | Fitting - Male Swivel Nut 3/8"x24NF                | 4     |
| HF17SS         | Fitting - Male Swivel Nut 3/8"x24NF - 90°          | 4     |
| HF30SS         | Fitting - 3/16 Compression                         | 9     |
| HF31SS         | Fitting - 1/4 Compression                          | 9     |
| HF43SS         | Fitting - Harley Davidson                          | 4     |
| HF45SS         | Fitting - Harley Davidson                          | 4     |
| HFB09SS        | Fitting - Banjo 10 x 10mm                          | 11    |
| HFB34SS        | Fitting - Banjo 10 x 8mm (Extra long Neck)         | 11    |
| HFB37SS        | Fitting - Banjo 10 x 10mm (Extra long Neck)        | 11    |
| HFB47SS        | Fitting - Banjo 12 x 10mm                          | 11    |
| HFIF01SS       | Fitting - Female 3/8" x 24NF                       | 34    |
| HFIF02SS       | Fitting - Female 7/16" x 24NS (Alt <b>HFIF24</b> ) | 37    |
| HFIM03SS       | Fitting - Male 7/16" x 20NF Short                  | 44    |
| HFIM19SS       | Fitting - Male 1/8" x 27NPTF                       | 44    |
| HFMF04SS       | Fitting - Female M10 x 1 (17mm Flats)              | 47    |
| HFMM06SS       | Fitting - Male M10 x 1 Short                       | 56    |
| LP16-6SS       | Fitting - Male Swivel Nut 3/8"x24NF                | 77    |
| LP17-6SS       | Fitting - Male Swivel Nut 3/8"x24NF - 90°          | 77    |
| LP33-6SS       | Fitting - Male Swivel Nut 3/8"x24NF - 45°          | 77    |
| LP121SS        | Crimp Shell - LP - Stainless                       | 76    |
| LP124SS        | Crimp Tee - LP - Stainless                         | 80    |
| LPB01-10MSS    | Fitting - Banjo 10 x 8mm                           | 78    |
| LPB09-10MSS    | Fitting - Banjo 10 x 10mm                          | 78    |
| LPB448-7SS     | Fitting - Banjo 7/16" x 10mm                       | 78    |
| LPIF01-6SS     | Fitting - Female 3/8" x 24NF                       | 79    |
| LPIM02-6SS     | Fitting - Male 3/8" x 24NF                         | 79    |
| LPMF01-M10X1SS | Fitting - Female M10 x 1                           | 80    |