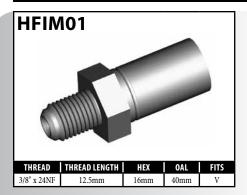

## **Hose Fitting Numbering System**

HF = Hose Fitting (These two letters are used for computer number finding only.) Fittings that don't fall into one of the categories below have the prefix HF only.

| PREFIX          | DESCRIPTION                                     | EXAMPLE |
|-----------------|-------------------------------------------------|---------|
| HF01 – HF       | Hose Fittings of a<br>Miscellaneous Nature      |         |
| HFIM01 – HFIM   | Male Fittings<br>(Imperial Thread)              |         |
| HFMM01 – HFMM   | Male Fittings<br>(Metric Thread)                |         |
| HFIF01 – HFIF   | Female Fittings<br>(Imperial Thread)            |         |
| HFMF01 – HFMF   | Female Fittings (Metric<br>Thread)              |         |
| HFB01 – HFB     | Banjo Fittings                                  |         |
| HFC01 – HFC     | Center Support Fittings                         |         |
| HFIFX01 – HFIFX | Female Imperial Thread<br>(External Thread)     |         |
| HFMFX01 – HFMFX | Female Metric Thread<br>(External Thread)       |         |
| BQ              | Any items that are not a crimpable hose fitting | 8 % 6   |