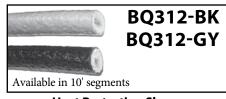

### **Heat Protection Sleeve**

Attractive brake hose cover to protect the hose from hot components. Simply slide over hose before crimping end fittings.

| PART NO. | COLOR | TEMPERATURE |              |
|----------|-------|-------------|--------------|
|          |       | CONSTANT    | INTERMITTENT |
| BQ312-BK | Black | 500° F      | 3,000° F     |
| BO312-GY | Grav  | 500° F      | 3,000° F     |