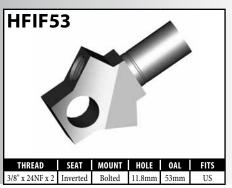

#### **IMPERIAL FEMALE FITTINGS - CLIP MOUNT**

A = Asian EU = European US = United States UNI = Universal V = Various

## **IMPERIAL FEMALE FITTINGS – CLIP MOUNT**