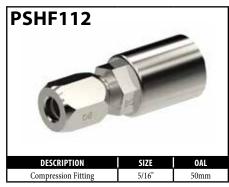

Compression Fittings – PSHF103 (3/8") & PSHF104 (10mm) – Designed for when you have sufficient straight tube to get a good seal on these types of fittings. See illustration below for correct assembly.

**Note:** It is important that the cut tube is deburred with a slight outside chamfer so that it doesn't damage the sealing O-Ring. Make sure that the tube goes past the O-Ring and bottoms out at the bottom of the fitting.