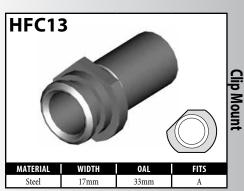

# **CENTER SUPPORT FITTINGS – CLIP MOUNT**

### CENTER SUPPORT FITTINGS – CLIP MOUNT

Some female fittings are designed with locating and directional profiles to enable the novice installer to route the hose correctly. This means having both left-hand and right-hand

fittings. BrakeQuip designs these fittings with a locating profile only, which makes the fitting able to fit both sides of the vehicle.

### **DID YOU KNOW?**

Have you noticed all the different profiles, in particular on female fittings, between the retaining clip groove and the mounting shoulder? You will find the corresponding shape in the chassis or bracket where the fitting mounts. This design ensures that the hose is routed with the correct orientation. It is very important to note this orientation when assembling brake hoses. It is particularly important to make note of the orientation before you cut off any fitting you are going to reclaim with our lifesaver. Once you cut it off you have lost your orientation reference.