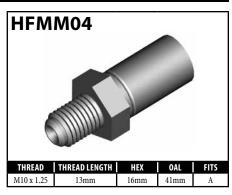

## EDUCATIONAL INFORMATION Equivalence Between Standard and LP Brake Fittings

| PART#            | STAINLESS                               | LP                             | LP STAINLESS | LP CHROME     | LP 3-PIECE SYSTEM                                         | DESCRIPTION                                        |
|------------------|-----------------------------------------|--------------------------------|--------------|---------------|-----------------------------------------------------------|----------------------------------------------------|
| HF01             |                                         | LP01-3                         | LP01-3SS     |               |                                                           | Lifesaver - 3/16"                                  |
| HF06             |                                         | LP06-7                         |              |               |                                                           | Male Swivel Nut 7/16"x24NS (90°)                   |
| HF07             | HF07SS                                  |                                |              |               |                                                           | Male Swivel Nut 7/16"x24NS (45°)                   |
| HF09             | HF09SS                                  |                                |              |               | LPS-T-JIC with BQ9151                                     | Female Swivel Nut 3/8NF (Straight)                 |
| HF09W            | HF09WSS                                 | LP09W-6                        |              | LP09W-6C      |                                                           | Female Swivel Nut 3/8NF (Straight)                 |
| HF10             |                                         | LP10W-6                        |              |               |                                                           | Female Swivel Nut 3/8NF (45°)                      |
| HF11             | HF11SS                                  | LP11-6                         |              |               |                                                           | Female Swivel Nut 3/8NF (90°)                      |
| HF12             | HF12SS                                  | LP12W-7                        |              | LP12W-7C      | LPS-T-JIC with BQ9150                                     | Female Swivel Nut 7/16NF (Straight)                |
| HF13             | HF13SS                                  | LP13W-7                        |              | LP13W-7C      |                                                           | Female Swivel Nut 7/16NF (45°)                     |
| HF14             | HF14SS                                  | LP14W-7                        |              |               |                                                           | Female Swivel Nut 7/16NF (90°)                     |
| HF15             | HF15SS                                  |                                |              |               |                                                           | Male Swivel Nut 7/16"x24NS                         |
| HF16             | HF16SS                                  | LP16-6                         |              |               |                                                           | Male Swivel Nut 3/8"x24NF                          |
| HF17             | HF17SS                                  | LP17-6                         |              |               |                                                           | Male Swivel Nut 3/8"x24NF (90°)                    |
| HF26             |                                         | LP01-4                         |              |               |                                                           | Lifesaver - 1/4"                                   |
| HF27             |                                         | LP01-5                         |              |               |                                                           | Lifesaver - 5/16"                                  |
| HF30             | HF30SS                                  |                                |              |               |                                                           | 3/16" Compression                                  |
| HF31             | HF31SS                                  |                                |              |               |                                                           | 1/4" Compression                                   |
| HF33             |                                         | LP33-6                         |              |               |                                                           | Male Swivel Nut 3/8"x24NF (45°)                    |
| HF34             |                                         | LP34-M10X1                     |              |               |                                                           | Male Swivel Nut M10x1                              |
| HF45SS           |                                         | LP45-6                         |              |               |                                                           | Harley Davidson (Stainless)                        |
| HF82             |                                         | LP82-M10X1                     |              |               |                                                           | Male Swivel Nut M10x1 DIN Flare                    |
| HFB01            |                                         | LPB01-10M                      | LPB01-10MSS  |               |                                                           | Banjo 10 x 8mm                                     |
| HFB09            | HFB09SS                                 | LPB09-10M                      | LPB09-10MSS  | LPB09-10MC    |                                                           | Banjo 10 x 10mm                                    |
| HFB12            |                                         | LPB12-10M                      |              |               |                                                           | Banjo 10 x 13mm                                    |
| HFB34            | HFB34SS                                 |                                |              |               |                                                           | Banjo 10 x 8mm (Extra long Neck)                   |
| HFB37            | HFB37SS                                 |                                |              |               |                                                           | Banjo 10 x 10mm (Extra long Neck)                  |
| HFB47            | HFB47SS                                 | LPB47-12M                      |              |               |                                                           | Banjo 12 x 10mm                                    |
| HFB448           |                                         | LPB448-7                       | LPB448-7SS   |               |                                                           | Banjo 7/16" x 10mm                                 |
| HFB493           |                                         | LPB493-10M                     |              |               |                                                           | Banjo 10 x 12.7mm                                  |
| HFB494           |                                         | LPB494-10M                     |              |               |                                                           | Banjo 10 x 12.7mm                                  |
| HFC01            |                                         | LPC01                          |              |               |                                                           | Center Support (Alt HFC13)                         |
| HFC05            |                                         | LPC05                          |              |               |                                                           | Center Support Honda                               |
| HFC06            |                                         | LPC06                          |              |               |                                                           | Center Support Toyota                              |
| HFC07            |                                         | LPC07                          |              |               |                                                           | Center Support Nissan (19mm Flats)                 |
| HFC09            |                                         | LPC09                          |              |               |                                                           | Center Support (Subaru)                            |
| HFC17            |                                         | LPC17                          |              |               |                                                           | Center Support (USA)                               |
| HFC301           |                                         | LPC301                         |              |               |                                                           | Center Support                                     |
| HFC331           |                                         | LPC331                         |              |               |                                                           | Center Support                                     |
| HFIF01           | HFIF01SS                                |                                | LPIF01-6SS   |               | LPS-SI-SAE with LPIF01-6                                  | Female 3/8" x 24NF (19mm Hex) (Alt HFIF36)         |
| HFIF02           | HFIF02SS                                | LDIMO1 C                       |              |               |                                                           | Female 7/16" x 24NS (Alt HFIF24)                   |
| HFIM01           |                                         | LPIM01-6                       | LDIMO2 CCC   |               |                                                           | Male 3/8" x 24NF Short                             |
| HFIM02           | HEIMORE                                 | LPIM02-6                       | LPIM02-6SS   |               |                                                           | Male 3/8" x 24NF Long                              |
| HFIM03           | HFIM03SS                                | LPIM03-7                       |              |               |                                                           | Male 7/16" x 20NF Short                            |
| HFIM13           | UEIM10CC                                | LPIM13-7                       |              |               |                                                           | Male 7/16" x 24NS Short                            |
| HFIM19           | HFIM19SS                                | LPIM19                         |              |               |                                                           | Male 1/8" x 27NPTF                                 |
| HFIM28<br>HFIM29 |                                         | LPIM28-6                       |              |               |                                                           | Male 3/8" x 24NF (No. 3 JIC)                       |
|                  |                                         | LPIM29-7                       |              | LDMF01 M10V1C | IDC CLCAE with IDMC01 M10V1                               | Male 7/16" x 20NF (No. 4 JIC)                      |
| HFMF01<br>HFMF02 |                                         |                                |              | LPMF01-M10X1C | LPS-SI-SAE with LPMF01-M10X1 LPS-LI-SAE with LPMF02-M10X1 | Female M10 x 1 Std                                 |
| HFMF02           | HFMF04SS                                |                                |              |               | LL, 2-FI-2VE MINI FLIMLAT-IM INY I                        | Female M10 x 1 Toyota Female M10 x 1 (17mm Flats)  |
| HFMF05           | 111111111111111111111111111111111111111 |                                |              |               | LPS-SD-DIN with LPMF05-M10X1                              |                                                    |
| HFMF08           |                                         |                                |              |               | LPS-SD-DIN with LPMF08-M10X1                              | Female M10 x 1 European (DPS) Female M10 x 1 (DPS) |
| HFMM01           |                                         | LPMM01-M10X1                   |              |               | ר אווע-עכ-כ דווא אוועו באוורטס-ואו ועא ווערעכ-ני          | Male M10 x 1 (Dr3)  Male M10 x 1 (Toyota)          |
| HFMM01           |                                         | LPMM02-M10X1                   |              |               |                                                           | Male M10 x 1 (10y0ta)                              |
| HFMM02           |                                         | LPMM03-M10X1                   |              |               |                                                           | Male M10 x 1 European (14mm hex)                   |
|                  |                                         |                                |              |               |                                                           |                                                    |
|                  | HEWWOCCC                                |                                |              |               |                                                           |                                                    |
| HFMM04<br>HFMM06 | HFMM06SS                                | LPMM04-M10X125<br>LPMM06-M10X1 |              |               |                                                           | Male M10 x 1.25  Male M10 x 1 Short                |