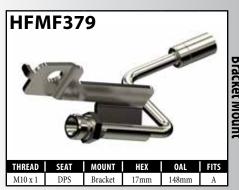

| PART#      | DESCRIPTION                                                        | PAGE# |
|------------|--------------------------------------------------------------------|-------|
| HFC353     | Fitting - Center Support Hyundai                                   | 63    |
| HFC354     | Fitting - Center Support Hyundai                                   | 63    |
| HFC355     | Fitting - Center Support Hyundai                                   | 63    |
| HFC356     | Fitting - Center Support Hyundai                                   | 63    |
| HFC357     | Fitting - Center Support Hyundai                                   | 63    |
| HFC358     | Fitting - Center Support Hyundai                                   | 63    |
| HFC359     | Fitting - Center Support Hyundai                                   | 63    |
| HFC360     | Fitting - Center Support Hyundai                                   | 63    |
| HFC361     | Fitting - Center Support Hyundai                                   | 63    |
| HFC362     | Fitting - Center Support Hyundai                                   | 63    |
| HFC363     | Fitting - Center Support Chevy                                     | 63    |
| HFC364     | Fitting - Center Support Chevy                                     | 63    |
| HFIF172    | Fitting - Female 7/16" x 20NF                                      | 36    |
| HFIM30     | Fitting - Male 1/2" x 20NF Special                                 | 45    |
| HFIM35     | Fitting - Male 3/8" x 24NF                                         | 45    |
| HFIM36     | Fitting - Male 3/8" x 24NF                                         | 45    |
| HFMF122    | Fitting - Female M14 x 1.5                                         | 48    |
| HFMF191    | Fitting - Female M12 x 1 (DPS) (same as <b>HFMF91</b> except seat) | 50    |
| HFMF360    | Fitting - Female M12 x 1 (DPS)                                     | 51    |
| HFMF377    | Fitting - Female M10 x 1 (DPS) (Hyundai)                           | 55    |
| HFMF378    | Fitting - Female M10 x 1 (DPS) (Hyundai)                           | 55    |
| HFMF379    | Fitting - Female M10 x 1 (DPS) (Hyundai)                           | 55    |
| HFMF380    | Fitting - Female M10 x 1 (DPS) (Hyundai)                           | 55    |
| HFMF381    | Fitting - Female M10 x 1 (DPS) (Hyundai)                           | 51    |
| HFMF382    | Fitting - Female M10 x 1 (DPS) (Hyundai)                           | 51    |
| HFMF383    | Fitting - Female M10 x 1 (DPS) (Hyundai)                           | 52    |
| HFMF384    | Fitting - Female M10 x 1 (DPS) (Hyundai)                           | 52    |
| HFMF385    | Fitting - Female M10 x 1 (DPS) (Hyundai)                           | 52    |
| HFMF386    | Fitting - Female M10 x 1 (DPS) (Hyundai)                           | 52    |
| LP01-5     | Fitting - Lifesaver 8mm                                            | 76    |
| LP124SS    | Crimp Tee with Mount - LP Stainless                                | 80    |
| LP125      | Fitting - Male Swivel Nut M10x1 DIN 90°                            | 77    |
| LP126      | Fitting - Male Swivel Nut M10x1 DIN 45°                            | 77    |
| LP127      | Fitting - Male Swivel Nut M10x1 DIN Short Tube                     | 77    |
| LPC331     | Fitting - Center Support                                           | 75    |
| LPIM02-6SS | Fitting - Male 3/8" x 24NF Stainless                               | 79    |
| PSHF112    | Fitting - Power Steering 5/16" (and 8mm) Compression               | 83    |
| PSHF133    | Fitting - Power Steering Universal 10mm x 500mm                    | 84    |
| PSHFB130   | Fitting - Power Steering Banjo 14mm x 17.3mm                       | 84    |
| PSHFB132   | Fitting - Power Steering Banjo 14mm x 17.3mm                       | 84    |