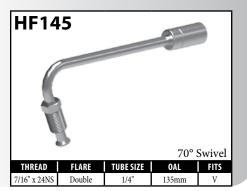

#### **GENERAL FITTINGS – MALE SWIVEL**

A = Asian

EU = European

US = United States

#### **GENERAL FITTINGS – MALE SWIVEL**

A = Asian