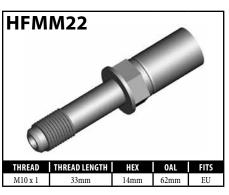

### **METRIC FEMALE FITTINGS – CLIP OR BOLT-ON MOUNT**





















### **METRIC FEMALE FITTINGS – BULKHEAD OR SPLINE MOUNT**

















### **METRIC FEMALE FITTINGS - BRACKET MOUNT**



























A = Asian





### **METRIC FEMALE FITTINGS - BRACKET MOUNT**















# DID YOU KNOW?

The purpose of the circular groove on the fitting crimp shell is threefold.

- 1. It helps to differentiate BQ fittings from others.
- 2. It acts as a depth guide for the hose installation.
- 3. It is used as a crimp setting guide for the economy crimping systems.



A = AsianEU = European US = United States

UNI = Universal

V = Various

### **METRIC MALE FITTINGS - STANDARD MOUNT**

























### **METRIC MALE FITTINGS – BULKHEAD OR CLIP MOUNT**





















### **RUBBER BRAKE HOSE & ACCESSORIES**

# **Rubber Brake Hose**



#### Product details for BQ101 / BQ103:

- Two-braid PVA-reinforced hose
- Meets FMVSS-106 and SAE J1401 specifications
- Temperature range -50°C to 121°C
- Compatible with DOT 3, DOT 4 and most non-petroleum based brake fluids, including silicone

**BQ202** 

- Excellent moisture resistance
- Superior weather-resistant cover material



Insulating Hose Thick (10ft Length)



Insulating Hose Thin (50ft Length)



Plastic Protector Spring (19.5" Length)



Hose Protector Spring
(16" Length — Pack of 6)



Strain Reliever
For rubber brake hoses



Fitting Shoulder Clips (Pack of 20)



Bracket Retaining Screws (Pack of 50)



### **Heat Protec