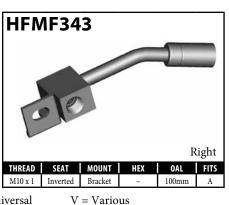

### **METRIC FEMALE FITTINGS - BRACKET MOUNT**

A = Asian

### **METRIC FEMALE FITTINGS - BRACKET MOUNT**