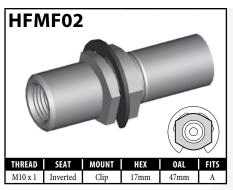

#### **IMPERIAL FEMALE FITTINGS - CLIP MOUNT**

A = Asian EU = European US = United States UNI = Universal V = Various

## **IMPERIAL FEMALE FITTINGS – CLIP MOUNT**