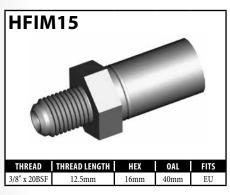

# **IMPERIAL MALE FITTINGS – STANDARD MOUNT**

A = Asian

EU = European

V = Various

UNI = Universal

US = United States

## **IMPERIAL MALE FITTINGS – STANDARD OR BOLT-ON MOUNT**

A = Asian EU = European US = United States UNI = Universal V = Various