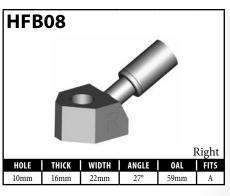

#### **BANJO FITTINGS - TUBE STYLE - EITHER SIDE**

#### **DID YOU KNOW?**

Some banjo fittings have offset holes. The resulting asymmetry in the banjo head orients the fitting for use on only one side of the vehicle. For fittings that do not have other orienting features (clocking of the banjo head, for example), BrakeQuip has centered the banjo hole so that a single, non-oriented fitting can be used on either side of the vehicle.