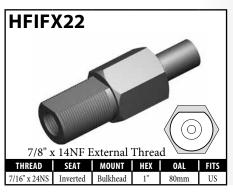

### **IMPERIAL FEMALE FITTINGS – BULKHEAD OR BRACKET MOUNT**

### **DID YOU KNOW?**

Most female fittings with a bulkhead mount use a  $5/8" \times 18NF$  thread, but some of these fittings come with an M16×1.5 or another thread. When in doubt, supply a **BQ13** nut with the fitting.