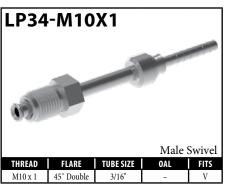

*

Skive your braided hose in a matter of a few seconds. Adjustable stop allows precise measurement every time. This tool has three actions with one simple squeeze of the handles. The first stage clamps the hose, the second stage brings the knives down and cuts the outer cover, and the final stage rips it off the hose. This high productivity tool will save you a lot of time and heartache and leave you with a professional result.

## **BRAIDED HOSE CENTER SUPPORTS**

























A = Asian EU = European US = United States UNI = Universal V = Various

## **LOW PROFILE FITTINGS – GENERAL**

## **REAL DOT Conformance with the Extreme Look**



"Mix and Match System"

allows you to consolidate your inventory























## **LOW PROFILE FITTINGS – GENERAL**



























A = Asian





## **LOW PROFILE FITTINGS - BANJO**































## **LOW PROFILE FITTINGS – BANJO AND IMPERIAL**

























A = Asian EU = European US = United States UNI = Universal V = Various

## **LOW PROFILE FITTINGS – METRIC AND MISCELLANEOUS**



























A = Asian EU = European US = United States UNI = Universal V = Various

## **LOW PROFILE FITTINGS – SEAT STEMS AND TUBE NUTS**

Following is the code to help understand how the part numbering system works for Low Profile Stems.

LI: Long – Inverted Seat
SI: Short – Inverted Seat
SD: Short – Drill-Point Seat
SD: Short – Drill-Point Seat
T: Designed for a Tube Nut
SI: 20° Drill-Point Seat (silver)
JIC: 37° Inverted Seat (black)
SAE: 45° Inverted Seat (gold)
LPS: Low-Profile S