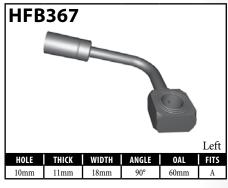

uropean US = United States UNI = Universal V = Various





























































A = Asian EU = European US = United States UNI = Universal V = Various







































# DID YOU KNOW?

BrakeQuip makes round style banjo fittings that have only one bend in a straight form to allow you to easily bend the banjo shank to the desired shape. You can usually bend these banjo fittings up to 90° by using the available banjo bending tools: BQ22A and BQ22B for standard banjo fittings, or BQ22C and BQ22B for low profile banjos. (See page 87 for tool listings.)



27





























































A = Asian EU = European US = United States UNI = Universal V = Various



























A = Asian



































A = Asian EU = European

US = United States

UNI = Universal











































#### **DID YOU KNOW?**

It is important to match banjo fittings with a compatible banjo bolt. If the banjo head has a fluid channel, then it doesn't matter if the banjo bolt has a groove at the inlet port. However, the fluid flow can be restricted if you combine a banjo fitting that does not have a fluid channel with a banjo bolt that does not have a groove at the inlet port.



The banjo head provides a fluid channel around the banjo bolt.



The banjo bolt has a groove at the inlet port.



There is no way for the fluid to reach the inlet port.

UNI = Universal

#### **IMPERIAL FEMALE FITTINGS - CLIP MOUNT**