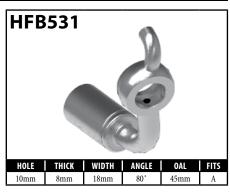

original fitting.

The **HF01** and **HF26** are both designed to work with most standard fittings. Also, both can be used to make fittings with custom tube forms: the **HF01** is for use with 3/16" tube, while the **HF26** is for use with 1/4" tube.

The **HF27** is designed to suit all fittings that have a 5/16" tube. The **HF120** is designed to reuse all banjo fittings that have

The **HF05** is designed to reuse all center support fittings.



A = Asian

7mm shank, such as the HFB09.

EU = European

US = United States

UNI = Universal

























































































































US = United States

UNI = Universal































A = Asian EU = European

US = United States

UNI = Universal



























#### CAUTION is reference guid

Illustrations shown in this reference guide may vary slightly in detail from actual parts due to manufacturer's tolerances and design differences. Note: Illustrations not to scale.

#### **DISCLAIMER NOTICE**

The illustrations and data contained in this illustrated reference guide are intended as an aid in identifying the various products and have been obtained and developed from the specifications and information available. Although BrakeQuip believes that such illustrations and data are correct, errors may exist and further verification on the part of the user may be necessary.

A = Asian EU = European

US = United States

UNI = Universal

## **BANJO FITTINGS – BLOCK STYLE**















A = Asian EU = European US = United States U