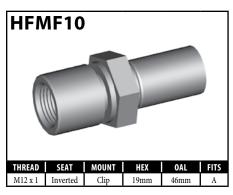

ings come with an M16×1.5 or another thread. When in doubt, supply a **BQ13** nut with the fitting.











A = Asian EU = European US = United States UNI = Universal V = Various

### **IMPERIAL FEMALE FITTINGS – BRACKET MOUNT**































V = Various

### **IMPERIAL FEMALE FITTINGS – BRACKET MOUNT**

















A = Asian EU = European US = United States UNI = Universal V = Various

# **IMPERIAL MALE FITTINGS – STANDARD MOUNT**



























A = Asian

EU = European





V = Various

UNI = Universal

US = United States

## **IMPERIAL MALE FITTINGS – STANDARD OR BOLT-ON MOUNT**





















A = Asian EU = European US = United States UNI = Universal V = Various

## **IMPERIAL MALE FITTINGS – BULKHEAD OR CLIP MOUNT**





































































































































































### **METRIC FEMALE FITTINGS – CLIP OR BOLT-ON MOUNT**





















### **METRIC FEMALE FITTINGS – BULKHEAD OR SPLINE MOUNT**

















### **METRIC FEMALE FITTINGS - BRACKET MOUNT**



























A = Asian





### **METRIC FEMALE FITTINGS - BRACKET MOUNT**















# DID YOU KNOW?

The purpose of the circular groove on the fitting crimp shell is threefold.

- 1. It helps to differentiate BQ fittings from others.
- 2. It acts as a depth guide for the hose installation.
- 3. It is used as a crimp setting guide for the economy crimping systems.



A = AsianEU = European US = United States

UNI = Universal

V = Various

##