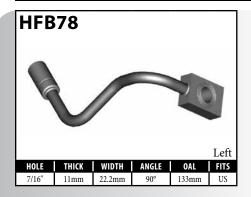

clocking of the banjo head, for example), BrakeQuip has centered the banjo hole so that a single, non-oriented fitting can be used on either side of the vehicle.



A = Asian EU = European US = United States UNI = Universal V = Various





























































A = Asian EU = European US = United States UNI = Universal V = Various







































# DID YOU KNOW?

BrakeQuip makes round style banjo fittings that have only one bend in a straight form to allow you to easily bend the banjo shank to the desired shape. You can usually bend these banjo fittings up to 90° by using the available banjo bending tools: BQ22A and BQ22B for standard banjo fittings, or BQ22C and BQ22B for low profile banjos. (See page 87 for tool listings.)



27





























































A = Asian EU = European US = United States UNI = Universal V = Various



























A = Asian



































A = Asian EU = European

US = United States

UNI = Universal











































#### **DID YOU KNOW?**

It is important to match banjo fittings with a compatible banjo bolt. If the banjo head has a fluid channel, then it doesn't matter if the banjo bolt has a groove at the inlet port. However, the fluid flow can be restricted if you combine a banjo fitting that does not have a fluid channel with a banjo bolt that does not have a groove at the inlet port.



The banjo head provides a fluid channel around the banjo bolt.



The banjo bolt has a groove at the inlet port