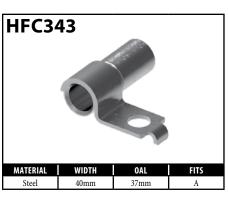

# **CENTER SUPPORT FITTINGS – CLIP MOUNT**

### CENTER SUPPORT FITTINGS – CLIP MOUNT

Some female fittings are designed with locating and directional profiles to enable the novice installer to route the hose correctly. This means having both left-hand and right-hand

fittings. BrakeQuip designs these fittings with a locating profile only, which makes the fitting able to fit both sides of the vehicle.