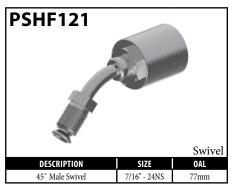

## **Power Steering Hoses**

**Temperature Range:**  $-40^{\circ}$ F to  $+275^{\circ}$ F ( $-40^{\circ}$ C to  $+135^{\circ}$ C)

This hose has a high temperature rating and is compatible with most power steering oils. High expansion for noise resistance. Complies with SAE J2050 standards.