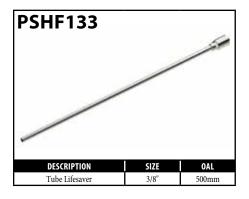

| PART#      | DESCRIPTION                                                        | PAGE# |
|------------|--------------------------------------------------------------------|-------|
| HFC353     | Fitting - Center Support Hyundai                                   | 63    |
| HFC354     | Fitting - Center Support Hyundai                                   | 63    |
| HFC355     | Fitting - Center Support Hyundai                                   | 63    |
| HFC356     | Fitting - Center Support Hyundai                                   | 63    |
| HFC357     | Fitting - Center Support Hyundai                                   | 63    |
| HFC358     | Fitting - Center Support Hyundai                                   | 63    |
| HFC359     | Fitting - Center Support Hyundai                                   | 63    |
| HFC360     | Fitting - Center Support Hyundai                                   | 63    |
| HFC361     | Fitting - Center Support Hyundai                                   | 63    |
| HFC362     | Fitting - Center Support Hyundai                                   | 63    |
| HFC363     | Fitting - Center Support Chevy                                     | 63    |
| HFC364     | Fitting - Center Support Chevy                                     | 63    |
| HFIF172    | Fitting - Female 7/16" x 20NF                                      | 36    |
| HFIM30     | Fitting - Male 1/2" x 20NF Special                                 | 45    |
| HFIM35     | Fitting - Male 3/8" x 24NF                                         | 45    |
| HFIM36     | Fitting - Male 3/8" x 24NF                                         | 45    |
| HFMF122    | Fitting - Female M14 x 1.5                                         | 48    |
| HFMF191    | Fitting - Female M12 x 1 (DPS) (same as <b>HFMF91</b> except seat) | 50    |
| HFMF360    | Fitting - Female M12 x 1 (DPS)                                     | 51    |
| HFMF377    | Fitting - Female M10 x 1 (DPS) (Hyundai)                           | 55    |
| HFMF378    | Fitting - Female M10 x 1 (DPS) (Hyundai)                           | 55    |
| HFMF379    | Fitting - Female M10 x 1 (DPS) (Hyundai)                           | 55    |
| HFMF380    | Fitting - Female M10 x 1 (DPS) (Hyundai)                           | 55    |
| HFMF381    | Fitting - Female M10 x 1 (DPS) (Hyundai)                           | 51    |
| HFMF382    | Fitting - Female M10 x 1 (DPS) (Hyundai)                           | 51    |
| HFMF383    | Fitting - Female M10 x 1 (DPS) (Hyundai)                           | 52    |
| HFMF384    | Fitting - Female M10 x 1 (DPS) (Hyundai)                           | 52    |
| HFMF385    | Fitting - Female M10 x 1 (DPS) (Hyundai)                           | 52    |
| HFMF386    | Fitting - Female M10 x 1 (DPS) (Hyundai)                           | 52    |
| LP01-5     | Fitting - Lifesaver 8mm                                            | 76    |
| LP124SS    | Crimp Tee with Mount - LP Stainless                                | 80    |
| LP125      | Fitting - Male Swivel Nut M10x1 DIN 90°                            | 77    |
| LP126      | Fitting - Male Swivel Nut M10x1 DIN 45°                            | 77    |
| LP127      | Fitting - Male Swivel Nut M10x1 DIN Short Tube                     | 77    |
| LPC331     | Fitting - Center Support                                           | 75    |
| LPIM02-6SS | Fitting - Male 3/8" x 24NF Stainless                               | 79    |
| PSHF112    | Fitting - Power Steering 5/16" (and 8mm) Compression               | 83    |
| PSHF133    | Fitting - Power Steering Universal 10mm x 500mm                    | 84    |
| PSHFB130   | Fitting - Power Steering Banjo 14mm x 17.3mm                       | 84    |
| PSHFB132   | Fitting - Power Steering Banjo 14mm x 17.3mm                       | 84    |