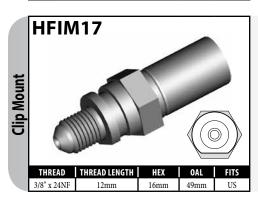

me of these fittings come with an M16×1.5 or another thread. When in doubt, supply a **BQ13** nut with the fitting.











A = Asian EU = European US = United States UNI = Universal V = Various

### **IMPERIAL FEMALE FITTINGS – BRACKET MOUNT**































V = Various

### **IMPERIAL FEMALE FITTINGS – BRACKET MOUNT**

















A = Asian EU = European US = United States UNI = Universal V = Various

# **IMPERIAL MALE FITTINGS – STANDARD MOUNT**



























A = Asian

EU = European





V = Various

UNI = Universal

US = United States

## **IMPERIAL MALE FITTINGS – STANDARD OR BOLT-ON MOUNT**





















A = Asian EU = European US = United States UNI = Universal V = Various

## **IMPERIAL MALE FITTINGS – BULKHEAD OR CLIP MOUNT**





































































































































































### **METRIC FEMALE FITTINGS – CLIP OR BOLT-ON MOUNT**





















### **METRIC FEMALE FITTINGS – BULKHEAD OR SPLINE MOUNT**

















### **METRIC FEMALE FITTINGS - BRACKET MOUNT**



























A = Asian





### **METRIC FEMALE FITTINGS - BRACKET MOUNT**















# DID YOU KNOW?

The purpose of the circular groove on the fitting crimp shell is threefold.

- 1. It helps to differentiate BQ fittings from others.
- 2. It acts as a depth guide for the hose installation.
- 3. It is used as a crimp setting guide for the economy crimping systems.



A = AsianEU = European US = United States

UNI = Universal