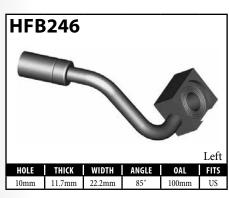

#### **BANJO FITTINGS - TUBE STYLE - EITHER SIDE**

#### **DID YOU KNOW?**

Some banjo fittings have offset holes. The resulting asymmetry in the banjo head orients the fitting for use on only one side of the vehicle. For fittings that do not have other orienting features (clocking of the banjo head, for example), BrakeQuip has centered the banjo hole so that a single, non-oriented fitting can be used on either side of the vehicle.