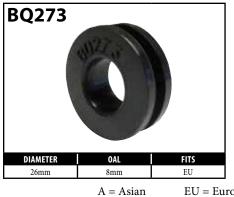

er. Once you cut it off you have lost your orientation reference.











A = Asian

EU = European

US = United States

UNI = Universal

V = Various

# **CENTER SUPPORT FITTINGS – BRACKET MOUNT**



























A = Asian





V = Various

# **CENTER SUPPORT FITTINGS – BRACKET MOUNT**



























A = Asian





## **CENTER SUPPORT FITTINGS – BRACKET MOUNT**



























A = Asian



























































































BrakeQuip



















BrakeQuip 67 Copyright © 2002-2015























































































A = Asian





## **BRACKETS**













BrakeQuip 71 Copyright © 2002-2015

## **BRAKE HOSE GROMMETS**































## **BRAKE HOSE GROMMETS**





## **BRAKE HOSE PLASTIC CLIPS**

















A = Asian EU = European US = United States UNI = Universal V = Variou

## STAINLESS STEEL BRAIDED HOSE & ACCESSORIES

## **Stainless Steel Braided Brake Hose**

**High Performance** 







## **Braided Hose Insert**

| PART NO. | DESCRIPTION                  |
|----------|------------------------------|
| BQ251-SV | Braided Hose Insert - Silver |
| BQ251-BK | Braided Hose Insert - Black  |
| BQ251-BL | Braided Hose Insert - Blue   |
| BQ251-RD | Braided Hose Insert - Red    |
| BQ251-PP | Braided Hose Insert - Purple |
| BQ251-GD | Braided Hose Insert - Gold   |
| BQ251-GR | Braided Hose Insert - Green  |
|          |                              |



## **Small Braided Hose Shears**

High grade braided