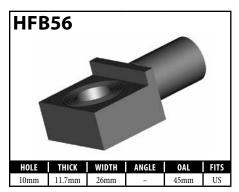

able. Although BrakeQuip believes that such illustrations and data are correct, errors may exist and further verification on the part of the user may be necessary.

A = Asian EU = European

US = United States

UNI = Universal

## **BANJO FITTINGS – BLOCK STYLE**















A = Asian EU = European US = United States UNI = Universal V = Various

#### **BANJO FITTINGS - BLOCK STYLE**























# DID YOU KNOW?

For sealing high-pressure braking systems, only copper washers or brake fluid compatible bonded washers should be used. Aluminum and nylon washers are for low-pressure systems only and should not be used on braking systems.

US = United States UNI = Universal V = Various

BrakeQuip 18 Copyright © 2002-2015

#### **BANJO FITTINGS – BLOCK STYLE**































#### **BANJO FITTINGS – BLOCK STYLE**





























A = Asian EU = European US = United States UNI = Universal V = Various

#### **BANJO FITTINGS - TUBE STYLE - EITHER SIDE**

























#### CAUTION

Illustrations shown in this reference guide may vary slightly in detail from actual parts due to manufacturer's tolerances and design differences. Note: Illustrations not to scale.

#### **DISCLAIMER NOTICE**

The illustrations and data contained in this illustrated reference guide are intended as an aid in identifying the various products and have been obtained and developed from the specifications and information available. Although BrakeQuip believes that such illustrations and data are correct, errors may exist and further verification on the part of the