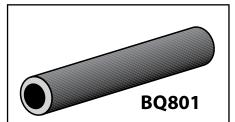

**Restrictor Tube - BQ801 -** This is used only where applicable. Insert restrictor tube into hose before installing last end fitting. This special high temperature tube will "float" in the hose and restrict flow to reduce noise.