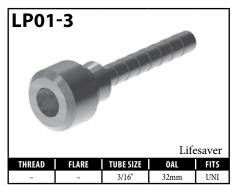

#### **GENERAL FITTINGS – LIFESAVER AND UNIVERSAL**

#### **DID YOU KNOW?**

As it is impossible to stock every fitting, BrakeQuip supplies lifesavers to fill in the gaps. Currently BrakeQuip offers five lifesavers, making it easy and efficient for you to reuse the original fitting.

The **HF01** and **HF26** are both designed to work with most standard fittings. Also, both can be used to make fittings with custom tube forms: the **HF01** is for use with 3/16" tube, while the **HF26** is for use with 1/4" tube.