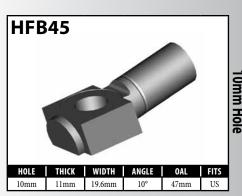

#### **BANJO FITTINGS - TUBE STYLE - EITHER SIDE**

#### **DID YOU KNOW?**

Some banjo fittings have offset holes. The resulting asymmetry in the banjo head orients the fitting for use on only one side of the vehicle. For fittings that do not have other orienting features (clocking of the banjo head, for example), BrakeQuip has centered the banjo hole so that a single, non-oriented fitting can be used on either side of the vehicle.