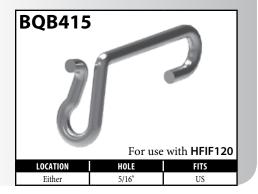

The **HF27** is designed to suit all fittings that have a 5/16" tube. The **HF120** is designed to reuse all banjo fittings that have

The **HF05** is designed to reuse all center support fittings.

A = Asian