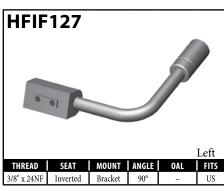

# **CENTER SUPPORT FITTINGS – BRACKET MOUNT**

A = Asian

V = Various

# **CENTER SUPPORT FITTINGS – BRACKET MOUNT**

A = Asian