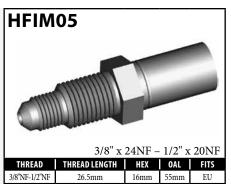

# **IMPERIAL MALE FITTINGS – STANDARD MOUNT**

A = Asian

EU = European

V = Various

UNI = Universal

US = United States

## **IMPERIAL MALE FITTINGS – STANDARD OR BOLT-ON MOUNT**

A = Asian EU = European US = United States UNI = Universal V = Various