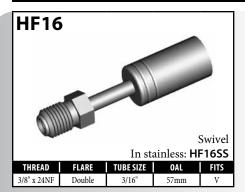

# **Stainless Steel Fittings**

| PART#          | DESCRIPTION                                        | PAGE# |
|----------------|----------------------------------------------------|-------|
| BQ177SS        | Fitting - Manifold - Harley                        | 80    |
| HF07SS         | Fitting - Male Swivel Nut 7/16"x24NS - 45°         | 4     |
| HF09SS         | Fitting - Female Swivel Nut 3/8NF - Straight       | 7     |
| HF09WSS        | Fitting - Female Swivel Nut 3/8NF - Straight       | 7     |
| HF11SS         | Fitting - Female Swivel Nut 3/8NF - 90°            | 7     |
| HF12SS         | Fitting - Female Swivel Nut 7/16NF - Straight      | 7     |
| HF13SS         | Fitting - Female Swivel Nut 7/16NF - 45°           | 7     |
| HF14SS         | Fitting - Female Swivel Nut 7/16NF - 90°           | 7     |
| HF15SS         | Fitting - Male Swivel Nut 7/16"x24NS               | 5     |
| HF16SS         | Fitting - Male Swivel Nut 3/8"x24NF                | 4     |
| HF17SS         | Fitting - Male Swivel Nut 3/8"x24NF - 90°          | 4     |
| HF30SS         | Fitting - 3/16 Compression                         | 9     |
| HF31SS         | Fitting - 1/4 Compression                          | 9     |
| HF43SS         | Fitting - Harley Davidson                          | 4     |
| HF45SS         | Fitting - Harley Davidson                          | 4     |
| HFB09SS        | Fitting - Banjo 10 x 10mm                          | 11    |
| HFB34SS        | Fitting - Banjo 10 x 8mm (Extra long Neck)         | 11    |
| HFB37SS        | Fitting - Banjo 10 x 10mm (Extra long Neck)        | 11    |
| HFB47SS        | Fitting - Banjo 12 x 10mm                          | 11    |
| HFIF01SS       | Fitting - Female 3/8" x 24NF                       | 34    |
| HFIF02SS       | Fitting - Female 7/16" x 24NS (Alt <b>HFIF24</b> ) | 37    |
| HFIM03SS       | Fitting - Male 7/16" x 20NF Short                  | 44    |
| HFIM19SS       | Fitting - Male 1/8" x 27NPTF                       | 44    |
| HFMF04SS       | Fitting - Female M10 x 1 (17mm Flats)              | 47    |
| HFMM06SS       | Fitting - Male M10 x 1 Short                       | 56    |
| LP16-6SS       | Fitting - Male Swivel Nut 3/8"x24NF                | 77    |
| LP17-6SS       | Fitting - Male Swivel Nut 3/8"x24NF - 90°          | 77    |
| LP33-6SS       | Fitting - Male Swivel Nut 3/8"x24NF - 45°          | 77    |
| LP121SS        | Crimp Shell - LP - Stainless                       | 76    |
| LP124SS        | Crimp Tee - LP - Stainless                         | 80    |
| LPB01-10MSS    | Fitting - Banjo 10 x 8mm                           | 78    |
| LPB09-10MSS    | Fitting - Banjo 10 x 10mm                          | 78    |
| LPB448-7SS     | Fitting - Banjo 7/16" x 10mm                       | 78    |
| LPIF01-6SS     | Fitting - Female 3/8" x 24NF                       | 79    |
| LPIM02-6SS     | Fitting - Male 3/8" x 24NF                         | 79    |
| LPMF01-M10X1SS | Fitting - Female M10 x 1                           | 80    |