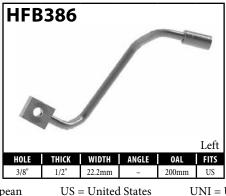

#### **BANJO FITTINGS - TUBE STYLE - EITHER SIDE**

#### **DID YOU KNOW?**

Some banjo fittings have offset holes. The resulting asymmetry in the banjo head orients the fitting for use on only one side of the vehicle. For fittings that do not have other orienting features (clocking of the banjo head, for example), BrakeQuip has centered the banjo hole so that a single, non-oriented fitting can be used on either side of the vehicle.