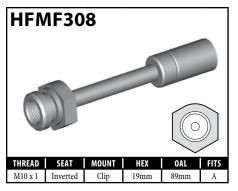

n in doubt, supply a **BQ13** nut with the fitting.











A = Asian EU = European US = United States UNI = Universal V = Various

### **IMPERIAL FEMALE FITTINGS – BRACKET MOUNT**































V = Various

### **IMPERIAL FEMALE FITTINGS – BRACKET MOUNT**

















A = Asian EU = European US = United States UNI = Universal V = Various

# **IMPERIAL MALE FITTINGS – STANDARD MOUNT**



























A = Asian

EU = European





V = Various

UNI = Universal

US = United States

## **IMPERIAL MALE FITTINGS – STANDARD OR BOLT-ON MOUNT**





















A = Asian EU = European US = United States UNI = Universal V = Various

## **IMPERIAL MALE FITTINGS – BULKHEAD OR CLIP MOUNT**





































































































































































### **METRIC FEMALE FITTINGS – CLIP OR BOLT-ON MOUNT**





















### **METRIC FEMALE FITTINGS – BULKHEAD OR SPLINE MOUNT**

















### **METRIC FEMALE FITTINGS - BRACKET MOUNT**



























A = Asian





### **METRIC FEMALE FITTINGS - BRACKET MOUNT**















# DID YOU KNOW?

The purpose of the circular groove on the fitting crimp shell is threefold.

- 1. It helps to differentiate BQ fittings from others.
- 2. It acts as a depth guide for the hose installation.
- 3. It is used as a crimp setting guide for the economy crimping systems.



A = AsianEU = European US = United States

UNI = Universal

V = Various

### **METRIC MALE FITTINGS - STANDARD MOUNT**