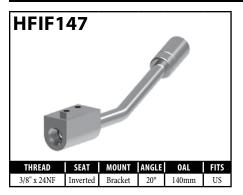

### **IMPERIAL FEMALE FITTINGS – BRACKET MOUNT**

V = Various

### **IMPERIAL FEMALE FITTINGS – BRACKET MOUNT**

A = Asian EU = European US = United States UNI = Universal V = Various