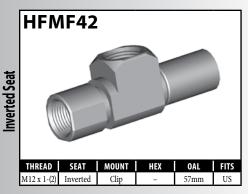

nother thread. When in doubt, supply a **BQ13** nut with the fitting.











A = Asian EU = European US = United States UNI = Universal V = Various

### **IMPERIAL FEMALE FITTINGS – BRACKET MOUNT**































V = Various

### **IMPERIAL FEMALE FITTINGS – BRACKET MOUNT**

















A = Asian EU = European US = United States UNI = Universal V = Various

# **IMPERIAL MALE FITTINGS – STANDARD MOUNT**



























A = Asian

EU = European





V = Various

UNI = Universal

US = United States

## **IMPERIAL MALE FITTINGS – STANDARD OR BOLT-ON MOUNT**





















A = Asian EU = European US = United States UNI = Universal V = Various

## **IMPERIAL MALE FITTINGS – BULKHEAD OR CLIP MOUNT**





































































































































































### **METRIC FEMALE FITTINGS – CLIP OR BOLT-ON MOUNT**





















### **METRIC FEMALE FITTINGS – BULKHEAD OR SPLINE MOUNT**

















### **METRIC FEMALE FITTINGS - BRACKET MOUNT**



























A = Asian





### **METRIC FEMALE FITTINGS - BRACKET MOUNT**















# DID YOU KNOW?

The purpose of the circular groove on the fitting crimp shell is threefold.

- 1. It helps to differentiate BQ fittings from others.
- 2. It acts as a depth guide for the hose installation.
- 3. It is used as a crimp setting guide for the economy crimping systems.



A = AsianEU = European US = United States

UNI = Universal

V = Various

### **METRIC MALE FITTINGS - STA