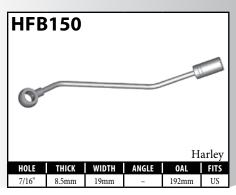

tock every fitting, BrakeQuip supplies lifesavers to fill in the gaps. Currently BrakeQuip offers five lifesavers, making it easy and efficient for you to reuse the original fitting.

The **HF01** and **HF26** are both designed to work with most standard fittings. Also, both can be used to make fittings with custom tube forms: the **HF01** is for use with 3/16" tube, while the **HF26** is for use with 1/4" tube.

The **HF27** is designed to suit all fittings that have a 5/16" tube. The **HF120** is designed to reuse all banjo fittings that have

The **HF05** is designed to reuse all center support fittings.



A = Asian

7mm shank, such as the HFB09.

EU = European

US = United States

UNI = Universal

























































































































US = United States

UNI = Universal































A = Asian EU = European

US = United States

UNI = Universal



























#### CAUTION is reference guid

Illustrations shown in this reference guide may vary slightly in detail from actual parts due to manufacturer's tolerances and design differences. Note: Illustrations not to scale.

#### **DISCLAIMER NOTICE**

The illustrations and data contained in this illustrated reference guide are intended as an aid in identifying the various products and have been obtained and developed from the specifications and information available. Although BrakeQuip believes that such illustrations and data are correct, errors may exist and further verification on the part of the user may be nece