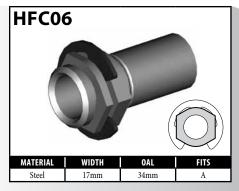

# **CENTER SUPPORT FITTINGS – CLIP MOUNT**

### CENTER SUPPORT FITTINGS – CLIP MOUNT

Some female fittings are designed with locating and directional profiles to enable the novice installer to route the hose correctly. This means having both left-hand and right-hand

fittings. BrakeQuip designs these fittings with a locating profile only, which makes the fitting able to fit both sides of the vehicle.

### **DID YOU KNOW?**

Have you noticed all the different profiles, in particular on female fittings, between the retaining clip groove and the mounting shoulder? You will find the corresponding shape in the chassis or bracket where the fitting mounts. This design ensures that the hose is routed with the correct orientation. It is very important to note this orientation when assembling brake hoses. It is particularly important to make note of the orientation before you cut off any fitting you are going to reclaim with our lifesaver. Once you cut it off you have lost your orientation reference.