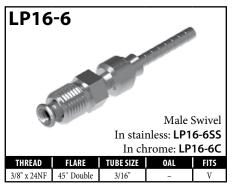

# **Stainless Steel Fittings**

| PART#          | DESCRIPTION                                        | PAGE# |
|----------------|----------------------------------------------------|-------|
| BQ177SS        | Fitting - Manifold - Harley                        | 80    |
| HF07SS         | Fitting - Male Swivel Nut 7/16"x24NS - 45°         | 4     |
| HF09SS         | Fitting - Female Swivel Nut 3/8NF - Straight       | 7     |
| HF09WSS        | Fitting - Female Swivel Nut 3/8NF - Straight       | 7     |
| HF11SS         | Fitting - Female Swivel Nut 3/8NF - 90°            | 7     |
| HF12SS         | Fitting - Female Swivel Nut 7/16NF - Straight      | 7     |
| HF13SS         | Fitting - Female Swivel Nut 7/16NF - 45°           | 7     |
| HF14SS         | Fitting - Female Swivel Nut 7/16NF - 90°           | 7     |
| HF15SS         | Fitting - Male Swivel Nut 7/16"x24NS               | 5     |
| HF16SS         | Fitting - Male Swivel Nut 3/8"x24NF                | 4     |
| HF17SS         | Fitting - Male Swivel Nut 3/8"x24NF - 90°          | 4     |
| HF30SS         | Fitting - 3/16 Compression                         | 9     |
| HF31SS         | Fitting - 1/4 Compression                          | 9     |
| HF43SS         | Fitting - Harley Davidson                          | 4     |
| HF45SS         | Fitting - Harley Davidson                          | 4     |
| HFB09SS        | Fitting - Banjo 10 x 10mm                          | 11    |
| HFB34SS        | Fitting - Banjo 10 x 8mm (Extra long Neck)         | 11    |
| HFB37SS        | Fitting - Banjo 10 x 10mm (Extra long Neck)        | 11    |
| HFB47SS        | Fitting - Banjo 12 x 10mm                          | 11    |
| HFIF01SS       | Fitting - Female 3/8" x 24NF                       | 34    |
| HFIF02SS       | Fitting - Female 7/16" x 24NS (Alt <b>HFIF24</b> ) | 37    |
| HFIM03SS       | Fitting - Male 7/16" x 20NF Short                  | 44    |
| HFIM19SS       | Fitting - Male 1/8" x 27NPTF                       | 44    |
| HFMF04SS       | Fitting - Female M10 x 1 (17mm Flats)              | 47    |
| HFMM06SS       | Fitting - Male M10 x 1 Short                       | 56    |
| LP16-6SS       | Fitting - Male Swivel Nut 3/8"x24NF                | 77    |
| LP17-6SS       | Fitting - Male Swivel Nut 3/8"x24NF - 90°          | 77    |
| LP33-6SS       | Fitting - Male Swivel Nut 3/8"x24NF - 45°          | 77    |
| LP121SS        | Crimp Shell - LP - Stainless                       | 76    |
| LP124SS        | Crimp Tee - LP - Stainless                         | 80    |
| LPB01-10MSS    | Fitting - Banjo 10 x 8mm                           | 78    |
| LPB09-10MSS    | Fitting - Banjo 10 x 10mm                          | 78    |
| LPB448-7SS     | Fitting - Banjo 7/16" x 10mm                       | 78    |
| LPIF01-6SS     | Fitting - Female 3/8" x 24NF                       | 79    |
| LPIM02-6SS     | Fitting - Male 3/8" x 24NF                         | 79    |
| LPMF01-M10X1SS | Fitting - Female M10 x 1                           | 80    |

## **Chrome Fittings**

| PART#         | DESCRIPTION                          | PAGE# |
|---------------|--------------------------------------|-------|
| LP09W-6C      | Female Swivel Nut 3/8NF              | 76    |
| LP10W-6C      | Female Swivel Nut 3/8NF - 45°        | 76    |
| LP11W-6C      | Female Swivel Nut 3/8NF - 90°        | 77    |
| LP12W-7C      | Female Swivel Nut 7/16" x 20NF       | 77    |
| LP13W-7C      | Female Swivel Nut 7/16" x 20NF - 45° | 77    |
| LP14W-7C      | Female Swivel Nut 7/16" x 20NF - 90° | 77    |
| LP16-6C       | Male Swivel Nut 3/8"x24NF            | 77    |
| LP17-6C       | Male Swivel Nut 3/8"x24NF - 90°      | 77    |
| LP33-6C       | Male Swivel Nut 3/8"x24NF - 45°      | 77    |
| LP45-6C       | Male Swivel Nut 3/8NF - 35°          | 77    |
| LP46-6C       | Male Swivel Nut 3/8NF - 90°          | 77    |
| LPB01-10MC    | Banjo 10 x 8mm                       | 78    |
| LPB09-10MC    | Banjo 10 x 10mm                      | 78    |
| LPB171-10MC   | Banjo 10 x 8.5mm - 40°               | 78    |
| LPB178-7C     | Banjo 7/16" x 8.5mm - 40°            | 78    |
| LPB448-7C     | Banjo 7/16 x 10mm                    | 78    |
| LPIF01-6C     | Female 3/8" x 24NF                   | 79    |
| LPIF126-6C    | Female 3/8" x 24NF                   | 79    |
| LPMF01-M10X1C | Female M10 x 1                       | 80    |