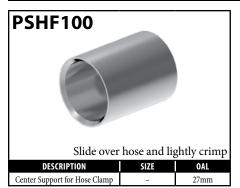

# **CENTER SUPPORT FITTINGS – CLIP MOUNT**

### CENTER SUPPORT FITTINGS – CLIP MOUNT

Some female fittings are designed with locating and directional profiles to enable the novice installer to route the hose correctly. This means having both left-hand and right-hand

fittings. BrakeQuip designs these fittings with a locating profile only, which makes the fitting able to fit both sides of the vehicle.