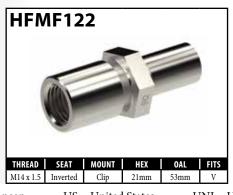

When in doubt, supply a **BQ13** nut with the fitting.











A = Asian EU = European US = United States UNI = Universal V = Various

### **IMPERIAL FEMALE FITTINGS – BRACKET MOUNT**































V = Various

### **IMPERIAL FEMALE FITTINGS – BRACKET MOUNT**

















A = Asian EU = European US = United States UNI = Universal V = Various

# **IMPERIAL MALE FITTINGS – STANDARD MOUNT**



























A = Asian

EU = European





V = Various

UNI = Universal

US = United States

## **IMPERIAL MALE FITTINGS – STANDARD OR BOLT-ON MOUNT**





















A = Asian EU = European US = United States UNI = Universal V = Various

## **IMPERIAL MALE FITTINGS – BULKHEAD OR CLIP MOUNT**





































































































































































### **METRIC FEMALE FITTINGS – CLIP OR BOLT-ON MOUNT**





















### **METRIC FEMALE FITTINGS – BULKHEAD OR SPLINE MOUNT**

















### **METRIC FEMALE FITTINGS - BRACKET MOUNT**



























A = Asian





### **METRIC FEMALE FITTINGS - BRACKET MOUNT**















# DID YOU KNOW?

The purpose of the circular groove on the fitting crimp shell is threefold.

- 1. It helps to differentiate BQ fittings from others.
- 2. It acts as a depth guide for the hose installation.
- 3. It is used as a crimp setting guide for the economy crimping systems.



A = AsianEU = European US = United States

UNI = Universal

V = Various

### **METRIC MALE FITTINGS - STANDARD MOUNT**