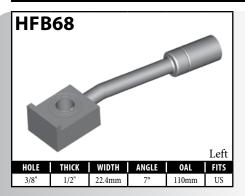

s that such illustrations and data are correct, errors may exist and further verification on the part of the user may be necessary.



A = Asian EU = European

US = United States

UNI = Universal

#### **BANJO FITTINGS - TUBE STYLE - EITHER SIDE**































#### **BANJO FITTINGS - TUBE STYLE - EITHER SIDE**











#### **DID YOU KNOW?**

Some banjo fittings have offset holes. The resulting asymmetry in the banjo head orients the fitting for use on only one side of the vehicle. For fittings that do not have other orienting features (clocking of the banjo head, for example), BrakeQuip has centered the banjo hole so that a single, non-oriented fitting can be used on either side of the vehicle.



A = Asian EU = European US = United States UNI = Universal V = Various





























































A = Asian EU = European US = United States UNI = Universal V = Various







































# DID YOU KNOW?

BrakeQuip makes round style banjo fittings that have only one bend in a straight form to allow you to easily bend the banjo shank to the desired shape. You can usually bend these banjo fittings up to 90° by using the available banjo bending tools: BQ22A and BQ22B for standard banjo fittings, or BQ22C and BQ22B for low profile banjos. (See page 87 for tool listings.)



27





























































A = Asian EU = European US = United States UNI = Universal V = Various



























A = Asian



































A = Asian EU = European

US = Unit