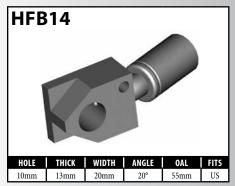

#### **BANJO FITTINGS - TUBE STYLE - EITHER SIDE**

#### **DID YOU KNOW?**

Some banjo fittings have offset holes. The resulting asymmetry in the banjo head orients the fitting for use on only one side of the vehicle. For fittings that do not have other orienting features (clocking of the banjo head, for example), BrakeQuip has centered the banjo hole so that a single, non-oriented fitting can be used on either side of the vehicle.