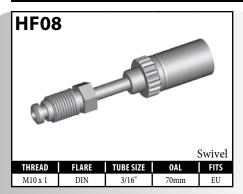

crimp shell stem will be considered. Send special order inquiries to sales@brakequip.com.

#### **General Hardware**

The Dealer Catalog is devoted to hose and crimp fittings for brake and power steering applications. BrakeQuip also offers copper-nickel and stainless steel tubing, a selection of high-quality tube-working tools, and a wide array of general hardware for automotive plumbing, including tube nuts, banjo bolts, copper washers, adapters, joiners, bleed screws, and more. The catalog for these products, BQAP-CAT, can be downloaded from brakequip.com.

#### **GENERAL FITTINGS – MALE SWIVEL**

























A = Asian

EU = European





US = United States

#### **GENERAL FITTINGS – MALE SWIVEL**























A = Asian





#### **GENERAL FITTINGS – MALE SWIVEL**























A = Asian

EU = European





US = United States

#### **GENERAL FITTINGS – FEMALE SWIVEL**



















#### **DID YOU KNOW?**

Some flared tube-style fittings are deliberately made longer to make them more broadly applicable. The tubes of these fittings can be bent to the desired shape with plenty of room to place the **BQ23** test spade under the nut for testing.



A = Asian EU = European US = United States UNI = Universal V = Various

## **GENERAL FITTINGS – CENTER JOINER**



















#### **GENERAL FITTINGS – CLUTCH AND COMPRESSION**















**Note:** Compression Style fittings are not recommended for hydraulic braking systems.

A = Asian EU = European US = United States UNI = Universal V = Various

#### **GENERAL FITTINGS – LIFESAVER AND UN