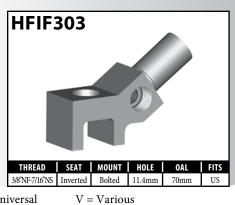

#### **IMPERIAL FEMALE FITTINGS - CLIP MOUNT**

A = Asian EU = European US = United States UNI = Universal V = Various

## **IMPERIAL FEMALE FITTINGS – CLIP MOUNT**