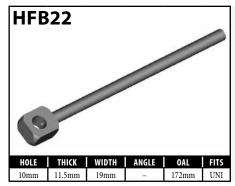

# DID YOU KNOW?

BrakeQuip makes round style banjo fittings that have only one bend in a straight form to allow you to easily bend the banjo shank to the desired shape. You can usually bend these banjo fittings up to 90° by using the available banjo bending tools: BQ22A and BQ22B for standard banjo fittings, or BQ22C and BQ22B for low profile banjos. (See page 87 for tool listings.)