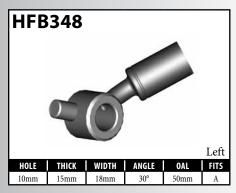

#### **DID YOU KNOW?**

Some banjo fittings have offset holes. The resulting asymmetry in the banjo head orients the fitting for use on only one side of the vehicle. For fittings that do not have other orienting features (clocking of the banjo head, for example), BrakeQuip has centered the banjo hole so that a single, non-oriented fitting can be used on either side of the vehicle.

# DID YOU KNOW?

BrakeQuip makes round style banjo fittings that have only one bend in a straight form to allow you to easily bend the banjo shank to the desired shape. You can usually bend these banjo fittings up to 90° by using the available banjo bending tools: BQ22A and BQ22B for standard banjo fittings, or BQ22C and BQ22B for low profile banjos. (See page 87 for tool listings.)