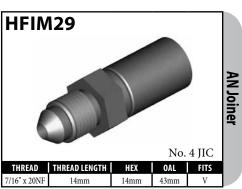

# DID YOU KNOW?

For sealing high-pressure braking systems, only copper washers or brake fluid compatible bonded washers should be used. Aluminum and nylon washers are for low-pressure systems only and should not be used on braking systems.