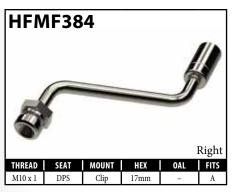

| PART#      | DESCRIPTION                                                        | PAGE# |
|------------|--------------------------------------------------------------------|-------|
| HFC353     | Fitting - Center Support Hyundai                                   | 63    |
| HFC354     | Fitting - Center Support Hyundai                                   | 63    |
| HFC355     | Fitting - Center Support Hyundai                                   | 63    |
| HFC356     | Fitting - Center Support Hyundai                                   | 63    |
| HFC357     | Fitting - Center Support Hyundai                                   | 63    |
| HFC358     | Fitting - Center Support Hyundai                                   | 63    |
| HFC359     | Fitting - Center Support Hyundai                                   | 63    |
| HFC360     | Fitting - Center Support Hyundai                                   | 63    |
| HFC361     | Fitting - Center Support Hyundai                                   | 63    |
| HFC362     | Fitting - Center Support Hyundai                                   | 63    |
| HFC363     | Fitting - Center Support Chevy                                     | 63    |
| HFC364     | Fitting - Center Support Chevy                                     | 63    |
| HFIF172    | Fitting - Female 7/16" x 20NF                                      | 36    |
| HFIM30     | Fitting - Male 1/2" x 20NF Special                                 | 45    |
| HFIM35     | Fitting - Male 3/8" x 24NF                                         | 45    |
| HFIM36     | Fitting - Male 3/8" x 24NF                                         | 45    |
| HFMF122    | Fitting - Female M14 x 1.5                                         | 48    |
| HFMF191    | Fitting - Female M12 x 1 (DPS) (same as <b>HFMF91</b> except seat) | 50    |
| HFMF360    | Fitting - Female M12 x 1 (DPS)                                     | 51    |
| HFMF377    | Fitting - Female M10 x 1 (DPS) (Hyundai)                           | 55    |
| HFMF378    | Fitting - Female M10 x 1 (DPS) (Hyundai)                           | 55    |
| HFMF379    | Fitting - Female M10 x 1 (DPS) (Hyundai)                           | 55    |
| HFMF380    | Fitting - Female M10 x 1 (DPS) (Hyundai)                           | 55    |
| HFMF381    | Fitting - Female M10 x 1 (DPS) (Hyundai)                           | 51    |
| HFMF382    | Fitting - Female M10 x 1 (DPS) (Hyundai)                           | 51    |
| HFMF383    | Fitting - Female M10 x 1 (DPS) (Hyundai)                           | 52    |
| HFMF384    | Fitting - Female M10 x 1 (DPS) (Hyundai)                           | 52    |
| HFMF385    | Fitting - Female M10 x 1 (DPS) (Hyundai)                           | 52    |
| HFMF386    | Fitting - Female M10 x 1 (DPS) (Hyundai)                           | 52    |
| LP01-5     | Fitting - Lifesaver 8mm                                            | 76    |
| LP124SS    | Crimp Tee with Mount - LP Stainless                                | 80    |
| LP125      | Fitting - Male Swivel Nut M10x1 DIN 90°                            | 77    |
| LP126      | Fitting - Male Swivel Nut M10x1 DIN 45°                            | 77    |
| LP127      | Fitting - Male Swivel Nut M10x1 DIN Short Tube                     | 77    |
| LPC331     | Fitting - Center Support                                           | 75    |
| LPIM02-6SS | Fitting - Male 3/8" x 24NF Stainless                               | 79    |
| PSHF112    | Fitting - Power Steering 5/16" (and 8mm) Compression               | 83    |
| PSHF133    | Fitting - Power Steering Universal 10mm x 500mm                    | 84    |
| PSHFB130   | Fitting - Power Steering Banjo 14mm x 17.3mm                       | 84    |
| PSHFB132   | Fitting - Power Steering Banjo 14mm x 17.3mm                       | 84    |