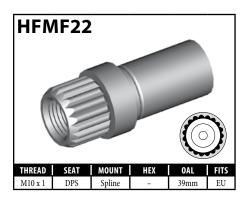

MPERIAL FEMALE FITTINGS – BRACKET MOUNT**

















A = Asian EU = European US = United States UNI = Universal V = Various

# **IMPERIAL MALE FITTINGS – STANDARD MOUNT**



























A = Asian

EU = European





V = Various

UNI = Universal

US = United States

## **IMPERIAL MALE FITTINGS – STANDARD OR BOLT-ON MOUNT**





















A = Asian EU = European US = United States UNI = Universal V = Various

## **IMPERIAL MALE FITTINGS – BULKHEAD OR CLIP MOUNT**





































































































































































### **METRIC FEMALE FITTINGS – CLIP OR BOLT-ON MOUNT**





















### **METRIC FEMALE FITTINGS – BULKHEAD OR SPLINE MOUNT**

















### **METRIC FEMALE FITTINGS - BRACKET MOUNT**



























A = Asian





### **METRIC FEMALE FITTINGS - BRACKET MOUNT**















# DID YOU KNOW?

The purpose of the circular groove on the fitting crimp shell is threefold.

- 1. It helps to differentiate BQ fittings from others.
- 2. It acts as a depth guide for the hose installation.
- 3. It is used as a crimp setting guide for the economy crimping systems.



A = AsianEU = European US = United States

UNI = Universal

V = Various

### **METRIC MALE FITTINGS - STANDARD MOUNT**

























### **METRIC MALE FITTINGS – BULKHEAD OR CLIP MOUNT**





















### **RUBBER BRAKE HOSE & ACCESSORIES**

# **Rubber Brake Hose**



#### Product details for BQ101 / BQ103:

- Two-braid PVA-reinforced hos