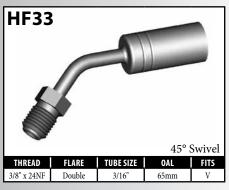

# **Stainless Steel Fittings**

| PART#          | DESCRIPTION                                        | PAGE# |
|----------------|----------------------------------------------------|-------|
| BQ177SS        | Fitting - Manifold - Harley                        | 80    |
| HF07SS         | Fitting - Male Swivel Nut 7/16"x24NS - 45°         | 4     |
| HF09SS         | Fitting - Female Swivel Nut 3/8NF - Straight       | 7     |
| HF09WSS        | Fitting - Female Swivel Nut 3/8NF - Straight       | 7     |
| HF11SS         | Fitting - Female Swivel Nut 3/8NF - 90°            | 7     |
| HF12SS         | Fitting - Female Swivel Nut 7/16NF - Straight      | 7     |
| HF13SS         | Fitting - Female Swivel Nut 7/16NF - 45°           | 7     |
| HF14SS         | Fitting - Female Swivel Nut 7/16NF - 90°           | 7     |
| HF15SS         | Fitting - Male Swivel Nut 7/16"x24NS               | 5     |
| HF16SS         | Fitting - Male Swivel Nut 3/8"x24NF                | 4     |
| HF17SS         | Fitting - Male Swivel Nut 3/8"x24NF - 90°          | 4     |
| HF30SS         | Fitting - 3/16 Compression                         | 9     |
| HF31SS         | Fitting - 1/4 Compression                          | 9     |
| HF43SS         | Fitting - Harley Davidson                          | 4     |
| HF45SS         | Fitting - Harley Davidson                          | 4     |
| HFB09SS        | Fitting - Banjo 10 x 10mm                          | 11    |
| HFB34SS        | Fitting - Banjo 10 x 8mm (Extra long Neck)         | 11    |
| HFB37SS        | Fitting - Banjo 10 x 10mm (Extra long Neck)        | 11    |
| HFB47SS        | Fitting - Banjo 12 x 10mm                          | 11    |
| HFIF01SS       | Fitting - Female 3/8" x 24NF                       | 34    |
| HFIF02SS       | Fitting - Female 7/16" x 24NS (Alt <b>HFIF24</b> ) | 37    |
| HFIM03SS       | Fitting - Male 7/16" x 20NF Short                  | 44    |
| HFIM19SS       | Fitting - Male 1/8" x 27NPTF                       | 44    |
| HFMF04SS       | Fitting - Female M10 x 1 (17mm Flats)              | 47    |
| HFMM06SS       | Fitting - Male M10 x 1 Short                       | 56    |
| LP16-6SS       | Fitting - Male Swivel Nut 3/8"x24NF                | 77    |
| LP17-6SS       | Fitting - Male Swivel Nut 3/8"x24NF - 90°          | 77    |
| LP33-6SS       | Fitting - Male Swivel Nut 3/8"x24NF - 45°          | 77    |
| LP121SS        | Crimp Shell - LP - Stainless                       | 76    |
| LP124SS        | Crimp Tee - LP - Stainless                         | 80    |
| LPB01-10MSS    | Fitting - Banjo 10 x 8mm                           | 78    |
| LPB09-10MSS    | Fitting - Banjo 10 x 10mm                          | 78    |
| LPB448-7SS     | Fitting - Banjo 7/16" x 10mm                       | 78    |
| LPIF01-6SS     | Fitting - Female 3/8" x 24NF                       | 79    |
| LPIM02-6SS     | Fitting - Male 3/8" x 24NF                         | 79    |
| LPMF01-M10X1SS | Fitting - Female M10 x 1                           | 80    |