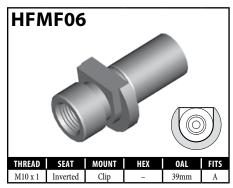

e fittings come with an M16×1.5 or another thread. When in doubt, supply a **BQ13** nut with the fitting.











A = Asian EU = European US = United States UNI = Universal V = Various

### **IMPERIAL FEMALE FITTINGS – BRACKET MOUNT**































V = Various

### **IMPERIAL FEMALE FITTINGS – BRACKET MOUNT**

















A = Asian EU = European US = United States UNI = Universal V = Various

# **IMPERIAL MALE FITTINGS – STANDARD MOUNT**



























A = Asian

EU = European





V = Various

UNI = Universal

US = United States

## **IMPERIAL MALE FITTINGS – STANDARD OR BOLT-ON MOUNT**





















A = Asian EU = European US = United States UNI = Universal V = Various

## **IMPERIAL MALE FITTINGS – BULKHEAD OR CLIP MOUNT**





































































































































































### **METRIC FEMALE FITTINGS – CLIP OR BOLT-ON MOUNT**





















### **METRIC FEMALE FITTINGS – BULKHEAD OR SPLINE MOUNT**

















### **METRIC FEMALE FITTINGS - BRACKET MOUNT**



























A = Asian





### **METRIC FEMALE FITTINGS - BRACKET MOUNT**















# DID YOU KNOW?

The purpose of the circular groove on the fitting crimp shell is threefold.

- 1. It helps to differentiate BQ fittings from others.
- 2. It acts as a depth guide for the hose installation.
- 3. It is used as a crimp setting guide for the economy crimping systems.



A = AsianEU = European US = United States

UNI = Universal

V = Vario