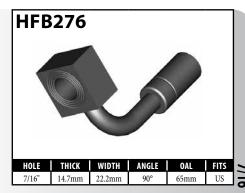

## **BANJO FITTINGS – BLOCK STYLE**

A = Asian EU = European US = United States UNI = Universal V = Various

#### **BANJO FITTINGS - BLOCK STYLE**

#### **BANJO FITTINGS – BLOCK STYLE**

#### **BANJO FITTINGS – BLOCK STYLE**

A = Asian EU = European US = United States UNI = Universal V = Various