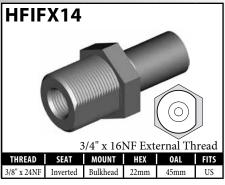

ailable to them. For instance some manufacturers make their female fittings with a 3/4" hex to give them a shoulder to mount to, but others prefer to make them from 5/8" hex and then supply a shoulder clip for the shoulder to mount to. BrakeQuip supplies these in both styles. Therefore the following fittings are equivalent:

HFIF01 and HFIF36, HFIF02 and HFIF24, HFIF05 and HFIF45.



























A = Asian EU = European US = United States UNI = Universal V = Various

### **IMPERIAL FEMALE FITTINGS – BOLT-ON MOUNT**



























A = Asian





V = Various

### **IMPERIAL FEMALE FITTINGS – BOLT-ON MOUNT**





























A = Asian EU = European US = United States UNI = Universal

### **IMPERIAL FEMALE FITTINGS – BULKHEAD MOUNT**































A = Asian EU = European US = United States UNI = Universal V = Various

### **IMPERIAL FEMALE FITTINGS – BULKHEAD OR BRACKET MOUNT**













### **DID YOU KNOW?**

Most female fittings with a bulkhead mount use a  $5/8" \times 18NF$  thread, but some of these fittings come with an M16×1.5 or another thread. When in doubt, supply a **BQ13** nut with the fitting.











A = Asian EU = European US = United States UNI = Universal V = Various

### **IMPERIAL FEMALE FITTINGS – BRACKET MOUNT**































V = Various

### **IMPERIAL FEMALE FITTINGS – BRACKET MOUNT**

















A = Asian EU = European US = United States UNI = Universal V = Various

# **IMPERIAL MALE FITTINGS – STANDARD MOUNT**



























A = Asian

EU = European





V = Vari