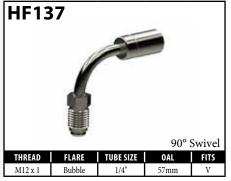

# **New Part Numbers**

Many of these fittings are quite new. Others have been around for a while but were introduced after publication of the previous version of the Dealer Catalog (version 10.1).

| PART#   | DESCRIPTION                                              | PAGE# |
|---------|----------------------------------------------------------|-------|
| BQ103   | 1/8" Brake Hose - House Brand                            | 58    |
| BQ302BK | 1/8" ID S/S Braided Hose (Solid Black Jacket)            | 74    |
| BQB317  | Bracket - Fitting (Land Rover)                           | 67    |
| BQB318  | Bracket - Fitting (Land Rover)                           | 67    |
| BQB319  | Bracket - Fitting (Land Rover)                           | 67    |
| HF93    | Fitting - Male Swivel Nut 1/2 x 20NF                     | 5     |
| HF137   | Fitting - Male Swivel Nut M12 x 1 (90°)                  | 6     |
| HF150   | Fitting - Male Swivel Nut 3/8"x24NF with 5/8" Hex        | 4     |
| HF313   | Fitting - Hose Joiner Clip Mount                         | 8     |
| HF314   | Fitting - Hose Joiner Clip Mount                         | 8     |
| HFB165  | Fitting - Banjo 7/16 x 9/16"                             | 18    |
| HFB166  | Fitting - Banjo 7/16 x 9/16"                             | 18    |
| HFB312  | Fitting - Banjo 12 x 8mm                                 | 20    |
| HFB497  | Fitting - Banjo 11 x 14.8mm ('72 - '76 Ford Thunderbird) | 28    |
| HFB498  | Fitting - Banjo 11 x 14.8mm ('72 - '76 Ford Thunderbird) | 28    |
| HFB528  | Fitting - Banjo 10 x 10mm (Hyundai Sonata)               | 13    |
| HFB541  | Fitting - Banjo 10 x 10mm (Mazda 2)                      | 16    |
| HFB542  | Fitting - Banjo 10 x 10mm (Mazda 2)                      | 16    |
| HFB543  | Fitting - Banjo 10 x 10mm (Hyundai Accent/ I20)          | 32    |
| HFB544  | Fitting - Banjo 10 x 10mm (Hyundai Accent/ I20)          | 32    |
| HFB545  | Fitting - Banjo 10 x 10mm (Hyundai Accent/ I20)          | 32    |
| HFB546  | Fitting - Banjo 10 x 10mm (Hyundai Accent/ I20)          | 32    |
| HFB547  | Fitting - Banjo 10 x 10mm (Hyundai ix35/Kia Sportage)    | 32    |
| HFB548  | Fitting - Banjo 10 x 10mm (Hyundai ix35/Kia Sportage)    | 32    |
| HFB549  | Fitting - Banjo 10 x 10mm (Kia Forte)                    | 32    |
| HFB550  | Fitting - Banjo 10 x 10mm (Kia Forte)                    | 32    |
| HFB551  | Fitting - Banjo 10 x 10mm (Mazda 6)                      | 32    |
| HFB552  | Fitting - Banjo 10 x 10mm (Mazda 6)                      | 32    |
| HFB555  | Fitting - Banjo 10 x 10mm (Hyundai Veloster)             | 33    |
| HFB556  | Fitting - Banjo 10 x 10mm (Hyundai Veloster)             | 33    |
| HFB557  | Fitting - Banjo 10 x 10mm (Hyundai Sonata)               | 23    |
| HFB558  | Fitting - Banjo 10 x 10mm (Hyundai Veloster/Elantra)     | 33    |
| HFB559  | Fitting - Banjo 10 x 10mm (Hyundai Veloster/Elantra)     | 33    |
| HFB560  | Fitting - Banjo 10 x 10mm (Chevy Colorado)               | 33    |
| HFB561  | Fitting - Banjo 10 x 10mm (Chevy Colorado)               | 33    |
| HFB564  | Fitting - Banjo 10 x 10mm (Subaru Outback)               | 23    |
| HFC348  | Fitting - Center Support Jeep                            | 62    |
| HFC349  | Fitting - Center Support Land Rover                      | 62    |
| HFC350  | Fitting - Center Support Land Rover                      | 63    |
| HFC351  | Fitting - Center Support Hyundai                         | 63    |
| HFC352  | Fitting - Center Support Hyundai                         | 63    |