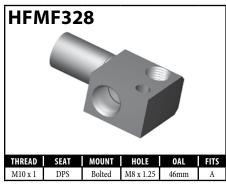

S – BRACKET MOUNT**































V = Various

### **IMPERIAL FEMALE FITTINGS – BRACKET MOUNT**

















A = Asian EU = European US = United States UNI = Universal V = Various

# **IMPERIAL MALE FITTINGS – STANDARD MOUNT**



























A = Asian

EU = European





V = Various

UNI = Universal

US = United States

## **IMPERIAL MALE FITTINGS – STANDARD OR BOLT-ON MOUNT**





















A = Asian EU = European US = United States UNI = Universal V = Various

## **IMPERIAL MALE FITTINGS – BULKHEAD OR CLIP MOUNT**





































































































































































### **METRIC FEMALE FITTINGS – CLIP OR BOLT-ON MOUNT**





















### **METRIC FEMALE FITTINGS – BULKHEAD OR SPLINE MOUNT**

















### **METRIC FEMALE FITTINGS - BRACKET MOUNT**



























A = Asian





### **METRIC FEMALE FITTINGS - BRACKET MOUNT**















# DID YOU KNOW?

The purpose of the circular groove on the fitting crimp shell is threefold.

- 1. It helps to differentiate BQ fittings from others.
- 2. It acts as a depth guide for the hose installation.
- 3. It is used as a crimp setting guide for the economy crimping systems.



A = AsianEU = European US = United States

UNI = Universal

V = Various

### **METRIC MALE FITTINGS - STANDARD MOUNT**

























### **METRIC MALE FITTINGS – BULKHEAD OR CLIP MOUNT**





















### **RUBBER BRAKE HOSE & ACCESSORIES**

# **Rubber Brake Hose**