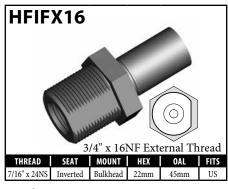

ble to them. For instance some manufacturers make their female fittings with a 3/4" hex to give them a shoulder to mount to, but others prefer to make them from 5/8" hex and then supply a shoulder clip for the shoulder to mount to. BrakeQuip supplies these in both styles. Therefore the following fittings are equivalent:

HFIF01 and HFIF36, HFIF02 and HFIF24, HFIF05 and HFIF45.



























A = Asian EU = European US = United States UNI = Universal V = Various

### **IMPERIAL FEMALE FITTINGS – BOLT-ON MOUNT**



























A = Asian





V = Various

### **IMPERIAL FEMALE FITTINGS – BOLT-ON MOUNT**





























A = Asian EU = European US = United States UNI = Universal

### **IMPERIAL FEMALE FITTINGS – BULKHEAD MOUNT**































A = Asian EU = European US = United States UNI = Universal V = Various

### **IMPERIAL FEMALE FITTINGS – BULKHEAD OR BRACKET MOUNT**













### **DID YOU KNOW?**

Most female fittings with a bulkhead mount use a  $5/8" \times 18NF$  thread, but some of these fittings come with an M16×1.5 or another thread. When in doubt, supply a **BQ13** nut with the fitting.











A = Asian EU = European US = United States UNI = Universal V = Various

### **IMPERIAL FEMALE FITTINGS – BRACKET MOUNT**































V = Various

### **IMPERIAL FEMALE FITTINGS – BRACKET MOUNT**

















A = Asian EU = European US = United States UNI = Universal V = Various

# **IMPERIAL MALE FITTINGS – STANDARD MOUNT**



























A = Asian

EU = European





V = Various