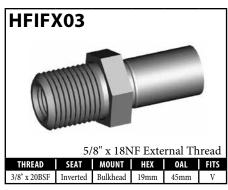

### **IMPERIAL FEMALE FITTINGS – BULKHEAD OR BRACKET MOUNT**

### **DID YOU KNOW?**

Most female fittings with a bulkhead mount use a  $5/8" \times 18NF$  thread, but some of these fittings come with an M16×1.5 or another thread. When in doubt, supply a **BQ13** nut with the fitting.