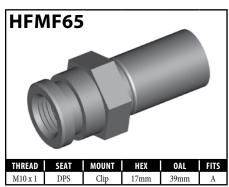

he fitting.











A = Asian EU = European US = United States UNI = Universal V = Various

### **IMPERIAL FEMALE FITTINGS – BRACKET MOUNT**































V = Various

### **IMPERIAL FEMALE FITTINGS – BRACKET MOUNT**

















A = Asian EU = European US = United States UNI = Universal V = Various

# **IMPERIAL MALE FITTINGS – STANDARD MOUNT**



























A = Asian

EU = European





V = Various

UNI = Universal

US = United States

## **IMPERIAL MALE FITTINGS – STANDARD OR BOLT-ON MOUNT**





















A = Asian EU = European US = United States UNI = Universal V = Various

## **IMPERIAL MALE FITTINGS – BULKHEAD OR CLIP MOUNT**





































































































































































### **METRIC FEMALE FITTINGS – CLIP OR BOLT-ON MOUNT**





















### **METRIC FEMALE FITTINGS – BULKHEAD OR SPLINE MOUNT**

















### **METRIC FEMALE FITTINGS - BRACKET MOUNT**



























A = Asian





### **METRIC FEMALE FITTINGS - BRACKET MOUNT**















# DID YOU KNOW?

The purpose of the circular groove on the fitting crimp shell is threefold.

- 1. It helps to differentiate BQ fittings from others.
- 2. It acts as a depth guide for the hose installation.
- 3. It is used as a crimp setting guide for the economy crimping systems.



A = AsianEU = European US = United States

UNI = Universal

V = Various

### **METRIC MALE FITTINGS - STANDARD MOUNT**

























### **METRIC MALE F