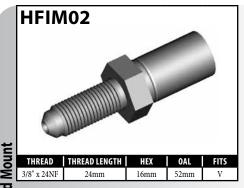

# **IMPERIAL MALE FITTINGS – STANDARD MOUNT**

A = Asian

EU = European

V = Various

UNI = Universal

US = United States

## **IMPERIAL MALE FITTINGS – STANDARD OR BOLT-ON MOUNT**

A = Asian EU = European US = United States UNI = Universal V = Various