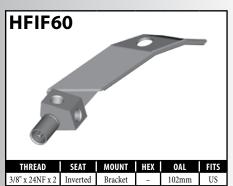

### **IMPERIAL FEMALE FITTINGS – BRACKET MOUNT**

V = Various

### **IMPERIAL FEMALE FITTINGS – BRACKET MOUNT**

A = Asian EU = European US = United States UNI = Universal V = Various