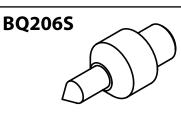

BQ206S and BQ206HS Test Cones are designed for testing female swivel fittings and female fittings with a drill point seat