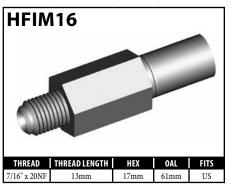

## **Hose Fitting Numbering System**

HF = Hose Fitting (These two letters are used for computer number finding only.) Fittings that don't fall into one of the categories below have the prefix HF only.

| PREFIX          | DESCRIPTION                                     | EXAMPLE |
|-----------------|-------------------------------------------------|---------|
| HF01 – HF       | Hose Fittings of a<br>Miscellaneous Nature      |         |
| HFIM01 – HFIM   | Male Fittings<br>(Imperial Thread)              |         |
| HFMM01 – HFMM   | Male Fittings<br>(Metric Thread)                |         |
| HFIF01 – HFIF   | Female Fittings<br>(Imperial Thread)            |         |
| HFMF01 – HFMF   | Female Fittings (Metric<br>Thread)              |         |
| HFB01 – HFB     | Banjo Fittings                                  |         |
| HFC01 – HFC     | Center Support Fittings                         |         |
| HFIFX01 – HFIFX | Female Imperial Thread<br>(External Thread)     |         |
| HFMFX01 – HFMFX | Female Metric Thread<br>(External Thread)       |         |
| BQ              | Any items that are not a crimpable hose fitting | 8 % 6   |