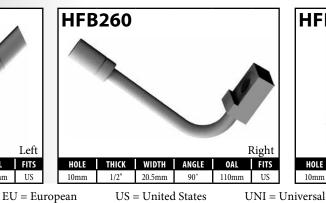

## **LOW PROFILE FITTINGS – GENERAL**

## **LOW PROFILE FITTINGS – GENERAL**

A = Asian