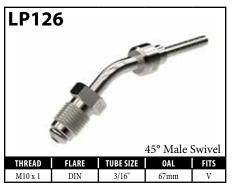

| PART#      | DESCRIPTION                                                        | PAGE# |
|------------|--------------------------------------------------------------------|-------|
| HFC353     | Fitting - Center Support Hyundai                                   | 63    |
| HFC354     | Fitting - Center Support Hyundai                                   | 63    |
| HFC355     | Fitting - Center Support Hyundai                                   | 63    |
| HFC356     | Fitting - Center Support Hyundai                                   | 63    |
| HFC357     | Fitting - Center Support Hyundai                                   | 63    |
| HFC358     | Fitting - Center Support Hyundai                                   | 63    |
| HFC359     | Fitting - Center Support Hyundai                                   | 63    |
| HFC360     | Fitting - Center Support Hyundai                                   | 63    |
| HFC361     | Fitting - Center Support Hyundai                                   | 63    |
| HFC362     | Fitting - Center Support Hyundai                                   | 63    |
| HFC363     | Fitting - Center Support Chevy                                     | 63    |
| HFC364     | Fitting - Center Support Chevy                                     | 63    |
| HFIF172    | Fitting - Female 7/16" x 20NF                                      | 36    |
| HFIM30     | Fitting - Male 1/2" x 20NF Special                                 | 45    |
| HFIM35     | Fitting - Male 3/8" x 24NF                                         | 45    |
| HFIM36     | Fitting - Male 3/8" x 24NF                                         | 45    |
| HFMF122    | Fitting - Female M14 x 1.5                                         | 48    |
| HFMF191    | Fitting - Female M12 x 1 (DPS) (same as <b>HFMF91</b> except seat) | 50    |
| HFMF360    | Fitting - Female M12 x 1 (DPS)                                     | 51    |
| HFMF377    | Fitting - Female M10 x 1 (DPS) (Hyundai)                           | 55    |
| HFMF378    | Fitting - Female M10 x 1 (DPS) (Hyundai)                           | 55    |
| HFMF379    | Fitting - Female M10 x 1 (DPS) (Hyundai)                           | 55    |
| HFMF380    | Fitting - Female M10 x 1 (DPS) (Hyundai)                           | 55    |
| HFMF381    | Fitting - Female M10 x 1 (DPS) (Hyundai)                           | 51    |
| HFMF382    | Fitting - Female M10 x 1 (DPS) (Hyundai)                           | 51    |
| HFMF383    | Fitting - Female M10 x 1 (DPS) (Hyundai)                           | 52    |
| HFMF384    | Fitting - Female M10 x 1 (DPS) (Hyundai)                           | 52    |
| HFMF385    | Fitting - Female M10 x 1 (DPS) (Hyundai)                           | 52    |
| HFMF386    | Fitting - Female M10 x 1 (DPS) (Hyundai)                           | 52    |
| LP01-5     | Fitting - Lifesaver 8mm                                            | 76    |
| LP124SS    | Crimp Tee with Mount - LP Stainless                                | 80    |
| LP125      | Fitting - Male Swivel Nut M10x1 DIN 90°                            | 77    |
| LP126      | Fitting - Male Swivel Nut M10x1 DIN 45°                            | 77    |
| LP127      | Fitting - Male Swivel Nut M10x1 DIN Short Tube                     | 77    |
| LPC331     | Fitting - Center Support                                           | 75    |
| LPIM02-6SS | Fitting - Male 3/8" x 24NF Stainless                               | 79    |
| PSHF112    | Fitting - Power Steering 5/16" (and 8mm) Compression               | 83    |
| PSHF133    | Fitting - Power Steering Universal 10mm x 500mm                    | 84    |
| PSHFB130   | Fitting - Power Steering Banjo 14mm x 17.3mm                       | 84    |
| PSHFB132   | Fitting - Power Steering Banjo 14mm x 17.3mm                       | 84    |