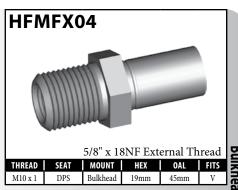

### **IMPERIAL FEMALE FITTINGS – BULKHEAD MOUNT**

A = Asian EU = European US = United States UNI = Universal V = Various

### **DID YOU KNOW?**

Most female fittings with a bulkhead mount use a  $5/8" \times 18NF$  thread, but some of these fittings come with an M16×1.5 or another thread. When in doubt, supply a **BQ13** nut with the fitting.