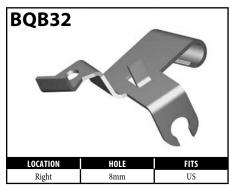

# **CENTER SUPPORT FITTINGS – BRACKET MOUNT**

A = Asian

V = Various

# **CENTER SUPPORT FITTINGS – BRACKET MOUNT**

A = Asian

## **CENTER SUPPORT FITTINGS – BRACKET MOUNT**

A = Asian

BrakeQuip

BrakeQuip 67 Copyright © 2002-2015

A = Asian