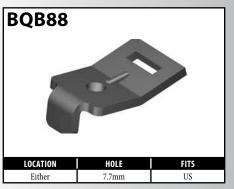

bracket where the fitting mounts. This design ensures that the hose is routed with the correct orientation. It is very important to note this orientation when assembling brake hoses. It is particularly important to make note of the orientation before you cut off any fitting you are going to reclaim with our lifesaver. Once you cut it off you have lost your orientation reference.











A = Asian

EU = European

US = United States

UNI = Universal

V = Various

# **CENTER SUPPORT FITTINGS – BRACKET MOUNT**



























A = Asian





V = Various

# **CENTER SUPPORT FITTINGS – BRACKET MOUNT**



























A = Asian





## **CENTER SUPPORT FITTINGS – BRACKET MOUNT**



























A = Asian



























































































BrakeQuip



















BrakeQuip 67 Copyright © 2002-2015























































































A = Asian





## **BRACKETS**













BrakeQuip 71 Copyright © 2002-2015

## **BRAKE HOSE GROMMETS**































## **BRAKE HOSE GROMMETS**





## **BRAKE HOSE PLASTIC CLIPS**

















A = Asian EU = European US = United States UNI = Universal V = Variou

## STAINLESS STEEL BRAIDED HOSE & ACCESSORIES

## **Stainless Steel Braided Brake Hose**

**High Performance** 







## **Braided Hose Insert**

| PART NO. | DESCRIPTION                  |
|----------|------------------------------|
| BQ251-SV | Braided Hose Insert - Silver |
| BQ251-BK | Braided Hose Insert - Black  |
|