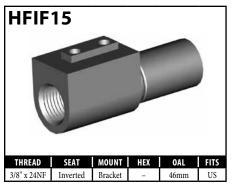

### **IMPERIAL FEMALE FITTINGS – BRACKET MOUNT**

V = Various

### **IMPERIAL FEMALE FITTINGS – BRACKET MOUNT**

A = Asian EU = European US = United States UNI = Universal V = Various