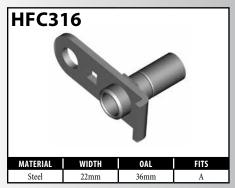

es the fitting able to fit both sides of the vehicle.

### **DID YOU KNOW?**

Have you noticed all the different profiles, in particular on female fittings, between the retaining clip groove and the mounting shoulder? You will find the corresponding shape in the chassis or bracket where the fitting mounts. This design ensures that the hose is routed with the correct orientation. It is very important to note this orientation when assembling brake hoses. It is particularly important to make note of the orientation before you cut off any fitting you are going to reclaim with our lifesaver. Once you cut it off you have lost your orientation reference.











A = Asian

EU = European

US = United States

UNI = Universal

V = Various

# **CENTER SUPPORT FITTINGS – BRACKET MOUNT**



























A = Asian





V = Various

# **CENTER SUPPORT FITTINGS – BRACKET MOUNT**



























A = Asian





## **CENTER SUPPORT FITTINGS – BRACKET MOUNT**



























A = Asian



























































































BrakeQuip



















BrakeQuip 67 Copyright © 2002-2015























































































A = Asian





## **BRACKETS**













BrakeQuip 71 Copyright © 2002-2015

## **BRAKE HOSE GROMMETS**































## **BRAKE HOSE GROMMETS**





## **BRAKE HOSE PLASTIC CLIPS**

















A = Asian EU = European US = United States UNI = Universal V = Variou

## STAINLESS STEEL BRAIDED HOSE & ACCESSORIES

## **