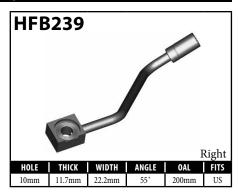

ther side of the vehicle.



A = Asian EU = European US = United States UNI = Universal V = Various





























































A = Asian EU = European US = United States UNI = Universal V = Various







































# DID YOU KNOW?

BrakeQuip makes round style banjo fittings that have only one bend in a straight form to allow you to easily bend the banjo shank to the desired shape. You can usually bend these banjo fittings up to 90° by using the available banjo bending tools: BQ22A and BQ22B for standard banjo fittings, or BQ22C and BQ22B for low profile banjos. (See page 87 for tool listings.)



27





























































A = Asian EU = European US = United States UNI = Universal V = Various



























A = Asian



































A = Asian EU = European

US = United States

UNI = Universal











































#### **DID YOU KNOW?**

It is important to match banjo fittings with a compatible banjo bolt. If the banjo head has a fluid channel, then it doesn't matter if the banjo bolt has a groove at the inlet port. However, the fluid flow can be restricted if you combine a banjo fitting that does not have a fluid channel with a banjo bolt that does not have a groove at the inlet port.



The banjo head provides a fluid channel around the banjo bolt.



The banjo bolt has a groove at the inlet port.



There is no way for the fluid to reach the inlet port.

UNI = Universal

#### **IMPERIAL FEMALE FITTINGS - CLIP MOUNT**