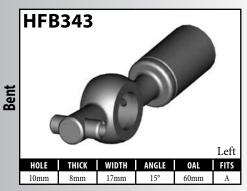

#### **DID YOU KNOW?**

Some banjo fittings have offset holes. The resulting asymmetry in the banjo head orients the fitting for use on only one side of the vehicle. For fittings that do not have other orienting features (clocking of the banjo head, for example), BrakeQuip has centered the banjo hole so that a single, non-oriented fitting can be used on either side of the vehicle.

# DID YOU KNOW?

BrakeQuip makes round style banjo fittings that have only one bend in a straight form to allow you to easily bend the banjo shank to the desired shape. You can usually bend these banjo fittings up to 90° by using the available banjo bending tools: BQ22A and BQ22B for standard banjo fittings, or BQ22C and BQ22B for low profile banjos. (See page 87 for tool listings.)