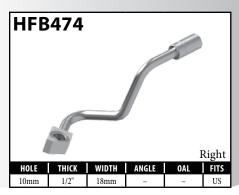

#### **BANJO FITTINGS - TUBE STYLE - EITHER SIDE**

#### **DID YOU KNOW?**

Some banjo fittings have offset holes. The resulting asymmetry in the banjo head orients the fitting for use on only one side of the vehicle. For fittings that do not have other orienting features (clocking of the banjo head, for example), BrakeQuip has centered the banjo hole so that a single, non-oriented fitting can be used on either side of the vehicle.