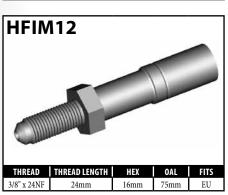

# **IMPERIAL MALE FITTINGS – STANDARD MOUNT**

A = Asian

EU = European

V = Various

UNI = Universal

US = United States

## **IMPERIAL MALE FITTINGS – STANDARD OR BOLT-ON MOUNT**

A = Asian EU = European US = United States UNI = Universal V = Various