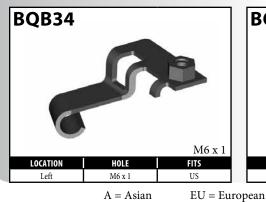

# **CENTER SUPPORT FITTINGS – BRACKET MOUNT**

A = Asian

V = Various

# **CENTER SUPPORT FITTINGS – BRACKET MOUNT**

A = Asian

## **CENTER SUPPORT FITTINGS – BRACKET MOUNT**

A = Asian

BrakeQuip

BrakeQuip 67 Copyright © 2002-2015

A = Asian