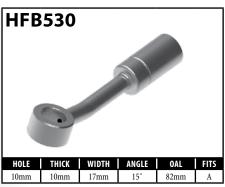

e original fitting.

The **HF01** and **HF26** are both designed to work with most standard fittings. Also, both can be used to make fittings with custom tube forms: the **HF01** is for use with 3/16" tube, while the **HF26** is for use with 1/4" tube.

The **HF27** is designed to suit all fittings that have a 5/16" tube. The **HF120** is designed to reuse all banjo fittings that have

The **HF05** is designed to reuse all center support fittings.



A = Asian

7mm shank, such as the HFB09.

EU = European

US = United States

UNI = Universal

























































































































US = United States

UNI = Universal































A = Asian EU = European

US = United States

UNI = Universal



























#### CAUTION is reference guid

Illustrations shown in this reference guide may vary slightly in detail from actual parts due to manufacturer's tolerances and design differences. Note: Illustrations not to scale.

#### **DISCLAIMER NOTICE**

The illustrations and data contained in this illustrated reference guide are intended as an aid in identifying the various products and have been obtained and developed from the specifications and information available. Although BrakeQuip believes that such illustrations and data are correct, errors may exist and further verification on the part of the user may be necessary.

A = Asian EU = European

US = United States

UNI = Universal

## **BANJO FITTINGS – BLOCK STYLE**















A = Asian EU = European US = United States