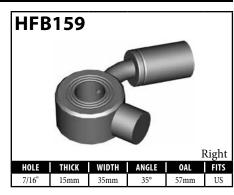

#### **BANJO FITTINGS - TUBE STYLE - EITHER SIDE**

#### **DID YOU KNOW?**

Some banjo fittings have offset holes. The resulting asymmetry in the banjo head orients the fitting for use on only one side of the vehicle. For fittings that do not have other orienting features (clocking of the banjo head, for example), BrakeQuip has centered the banjo hole so that a single, non-oriented fitting can be used on either side of the vehicle.