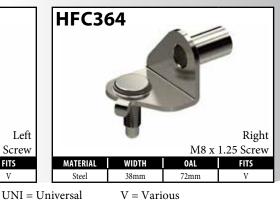

| PART#      | DESCRIPTION                                                        | PAGE# |
|------------|--------------------------------------------------------------------|-------|
| HFC353     | Fitting - Center Support Hyundai                                   | 63    |
| HFC354     | Fitting - Center Support Hyundai                                   | 63    |
| HFC355     | Fitting - Center Support Hyundai                                   | 63    |
| HFC356     | Fitting - Center Support Hyundai                                   | 63    |
| HFC357     | Fitting - Center Support Hyundai                                   | 63    |
| HFC358     | Fitting - Center Support Hyundai                                   | 63    |
| HFC359     | Fitting - Center Support Hyundai                                   | 63    |
| HFC360     | Fitting - Center Support Hyundai                                   | 63    |
| HFC361     | Fitting - Center Support Hyundai                                   | 63    |
| HFC362     | Fitting - Center Support Hyundai                                   | 63    |
| HFC363     | Fitting - Center Support Chevy                                     | 63    |
| HFC364     | Fitting - Center Support Chevy                                     | 63    |
| HFIF172    | Fitting - Female 7/16" x 20NF                                      | 36    |
| HFIM30     | Fitting - Male 1/2" x 20NF Special                                 | 45    |
| HFIM35     | Fitting - Male 3/8" x 24NF                                         | 45    |
| HFIM36     | Fitting - Male 3/8" x 24NF                                         | 45    |
| HFMF122    | Fitting - Female M14 x 1.5                                         | 48    |
| HFMF191    | Fitting - Female M12 x 1 (DPS) (same as <b>HFMF91</b> except seat) | 50    |
| HFMF360    | Fitting - Female M12 x 1 (DPS)                                     | 51    |
| HFMF377    | Fitting - Female M10 x 1 (DPS) (Hyundai)                           | 55    |
| HFMF378    | Fitting - Female M10 x 1 (DPS) (Hyundai)                           | 55    |
| HFMF379    | Fitting - Female M10 x 1 (DPS) (Hyundai)                           | 55    |
| HFMF380    | Fitting - Female M10 x 1 (DPS) (Hyundai)                           | 55    |
| HFMF381    | Fitting - Female M10 x 1 (DPS) (Hyundai)                           | 51    |
| HFMF382    | Fitting - Female M10 x 1 (DPS) (Hyundai)                           | 51    |
| HFMF383    | Fitting - Female M10 x 1 (DPS) (Hyundai)                           | 52    |
| HFMF384    | Fitting - Female M10 x 1 (DPS) (Hyundai)                           | 52    |
| HFMF385    | Fitting - Female M10 x 1 (DPS) (Hyundai)                           | 52    |
| HFMF386    | Fitting - Female M10 x 1 (DPS) (Hyundai)                           | 52    |
| LP01-5     | Fitting - Lifesaver 8mm                                            | 76    |
| LP124SS    | Crimp Tee with Mount - LP Stainless                                | 80    |
| LP125      | Fitting - Male Swivel Nut M10x1 DIN 90°                            | 77    |
| LP126      | Fitting - Male Swivel Nut M10x1 DIN 45°                            | 77    |
| LP127      | Fitting - Male Swivel Nut M10x1 DIN Short Tube                     | 77    |
| LPC331     | Fitting - Center Support                                           | 75    |
| LPIM02-6SS | Fitting - Male 3/8" x 24NF Stainless                               | 79    |
| PSHF112    | Fitting - Power Steering 5/16" (and 8mm) Compression               | 83    |
| PSHF133    | Fitting - Power Steering Universal 10mm x 500mm                    | 84    |
| PSHFB130   | Fitting - Power Steering Banjo 14mm x 17.3mm                       | 84    |
| PSHFB132   | Fitting - Power Steering Banjo 14mm x 17.3mm                       | 84    |