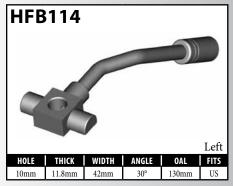

#### **BANJO FITTINGS - TUBE STYLE - EITHER SIDE**

#### **DID YOU KNOW?**

Some banjo fittings have offset holes. The resulting asymmetry in the banjo head orients the fitting for use on only one side of the vehicle. For fittings that do not have other orienting features (clocking of the banjo head, for example), BrakeQuip has centered the banjo hole so that a single, non-oriented fitting can be used on either side of the vehicle.