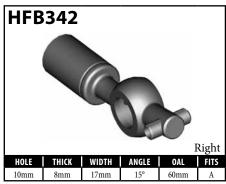

itting, BrakeQuip supplies lifesavers to fill in the gaps. Currently BrakeQuip offers five lifesavers, making it easy and efficient for you to reuse the original fitting.

The **HF01** and **HF26** are both designed to work with most standard fittings. Also, both can be used to make fittings with custom tube forms: the **HF01** is for use with 3/16" tube, while the **HF26** is for use with 1/4" tube.

The **HF27** is designed to suit all fittings that have a 5/16" tube. The **HF120** is designed to reuse all banjo fittings that have

The **HF05** is designed to reuse all center support fittings.



A = Asian

7mm shank, such as the HFB09.

EU = European

US = United States

UNI = Universal

























































































































US = United States

UNI = Universal































A = Asian EU = European

US = United States

UNI = Universal



























#### CAUTION is reference guid

Illustrations shown in this reference guide may vary slightly in detail from actual parts due to manufacturer's tolerances and design differences. Note: Illustrations not to scale.

#### **DISCLAIMER NOTICE**

The illustrations and data contained in this illustrated reference guide are intended as an aid in identifying the various products and have been obtained and developed from the specifications and information available. Although BrakeQuip believes that such illustrations and data are correct, errors may exist and further verification on the part of the user may be necessary.

A =