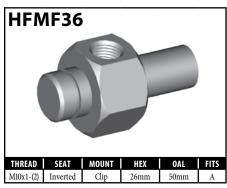

another thread. When in doubt, supply a **BQ13** nut with the fitting.











A = Asian EU = European US = United States UNI = Universal V = Various

### **IMPERIAL FEMALE FITTINGS – BRACKET MOUNT**































V = Various

### **IMPERIAL FEMALE FITTINGS – BRACKET MOUNT**

















A = Asian EU = European US = United States UNI = Universal V = Various

# **IMPERIAL MALE FITTINGS – STANDARD MOUNT**



























A = Asian

EU = European





V = Various

UNI = Universal

US = United States

## **IMPERIAL MALE FITTINGS – STANDARD OR BOLT-ON MOUNT**





















A = Asian EU = European US = United States UNI = Universal V = Various

## **IMPERIAL MALE FITTINGS – BULKHEAD OR CLIP MOUNT**





































































































































































### **METRIC FEMALE FITTINGS – CLIP OR BOLT-ON MOUNT**





















### **METRIC FEMALE FITTINGS – BULKHEAD OR SPLINE MOUNT**

















### **METRIC FEMALE FITTINGS - BRACKET MOUNT**



























A = Asian





### **METRIC FEMALE FITTINGS - BRACKET MOUNT**















# DID YOU KNOW?

The purpose of the circular groove on the fitting crimp shell is threefold.

- 1. It helps to differentiate BQ fittings from others.
- 2. It acts as a depth guide for the hose installation.
- 3. It is used as a crimp setting guide for the economy crimping systems.



A = AsianEU = European US = United States

UNI = Universal

V = Various

### **METRIC MALE FITTINGS - S