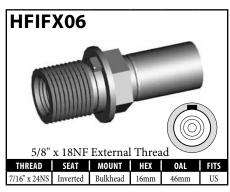

### **IMPERIAL FEMALE FITTINGS – BULKHEAD MOUNT**

A = Asian EU = European US = United States UNI = Universal V = Various

### **DID YOU KNOW?**

Most female fittings with a bulkhead mount use a  $5/8" \times 18NF$  thread, but some of these fittings come with an M16×1.5 or another thread. When in doubt, supply a **BQ13** nut with the fitting.