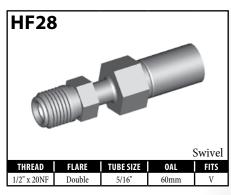

#### **GENERAL FITTINGS – MALE SWIVEL**

A = Asian

EU = European

US = United States

#### **GENERAL FITTINGS – MALE SWIVEL**

A = Asian