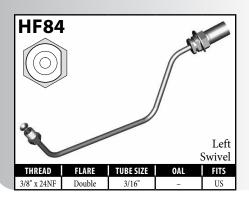

#### **GENERAL FITTINGS – MALE SWIVEL**

A = Asian

EU = European

US = United States

#### **GENERAL FITTINGS – MALE SWIVEL**

A = Asian