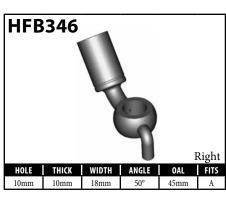

#### **DID YOU KNOW?**

Some banjo fittings have offset holes. The resulting asymmetry in the banjo head orients the fitting for use on only one side of the vehicle. For fittings that do not have other orienting features (clocking of the banjo head, for example), BrakeQuip has centered the banjo hole so that a single, non-oriented fitting can be used on either side of the vehicle.

# DID YOU KNOW?

BrakeQuip makes round style banjo fittings that have only one bend in a straight form to allow you to easily bend the banjo shank to the desired shape. You can usually bend these banjo fittings up to 90° by using the available banjo bending tools: BQ22A and BQ22B for standard banjo fittings, or BQ22C and BQ22B for low profile banjos. (See page 87 for tool listings.)