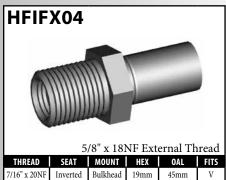

### **IMPERIAL FEMALE FITTINGS – BULKHEAD OR BRACKET MOUNT**

### **DID YOU KNOW?**

Most female fittings with a bulkhead mount use a  $5/8" \times 18NF$  thread, but some of these fittings come with an M16×1.5 or another thread. When in doubt, supply a **BQ13** nut with the fitting.