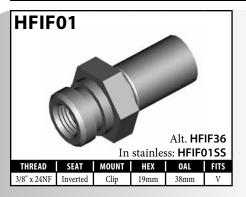

# **DID YOU KNOW?**

Manufacturers design fittings to suit the resources available to them. For instance some manufacturers make their female fittings with a 3/4" hex to give them a shoulder to mount to, but others prefer to make them from 5/8" hex and then supply a shoulder clip for the shoulder to mount to. BrakeQuip supplies these in both styles. Therefore the following fittings are equivalent:

HFIF01 and HFIF36, HFIF02 and HFIF24, HFIF05 and HFIF45.

A = Asian EU = European US = United States UNI = Universal V = Various