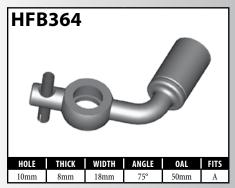

y BrakeQuip offers five lifesavers, making it easy and efficient for you to reuse the original fitting.

The **HF01** and **HF26** are both designed to work with most standard fittings. Also, both can be used to make fittings with custom tube forms: the **HF01** is for use with 3/16" tube, while the **HF26** is for use with 1/4" tube.

The **HF27** is designed to suit all fittings that have a 5/16" tube. The **HF120** is designed to reuse all banjo fittings that have

The **HF05** is designed to reuse all center support fittings.



A = Asian

7mm shank, such as the HFB09.

EU = European

US = United States

UNI = Universal

























































































































US = United States

UNI = Universal































A = Asian EU = European

US = United States

UNI = Universal



























#### CAUTION is reference guid

Illustrations shown in this reference guide may vary slightly in detail from actual parts due to manufacturer's tolerances and design differences. Note: Illustrations not to scale.

#### **DISCLAIMER NOTICE**

The illustrations and data contained in this illustrated reference guide are intended as an aid in identifying the various products and have been obtained and developed from the specifications and information available. Although BrakeQuip believes that such illustrations and data are correct, errors may exist and further verification on the part of the user may be necessary.

A = Asian EU = European

US = United States

UNI = Universal

## **BANJ