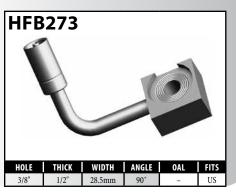

## **BANJO FITTINGS – BLOCK STYLE**

A = Asian EU = European US = United States UNI = Universal V = Various

#### **BANJO FITTINGS - BLOCK STYLE**

#### **BANJO FITTINGS – BLOCK STYLE**

#### **BANJO FITTINGS – BLOCK STYLE**

A = Asian EU = European US = United States UNI = Universal V = Various