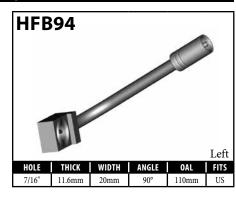

king of the banjo head, for example), BrakeQuip has centered the banjo hole so that a single, non-oriented fitting can be used on either side of the vehicle.



A = Asian EU = European US = United States UNI = Universal V = Various





























































A = Asian EU = European US = United States UNI = Universal V = Various







































# DID YOU KNOW?

BrakeQuip makes round style banjo fittings that have only one bend in a straight form to allow you to easily bend the banjo shank to the desired shape. You can usually bend these banjo fittings up to 90° by using the available banjo bending tools: BQ22A and BQ22B for standard banjo fittings, or BQ22C and BQ22B for low profile banjos. (See page 87 for tool listings.)



27





























































A = Asian EU = European US = United States UNI = Universal V = Various



























A = Asian



































A = Asian EU = European

US = United States

UNI = Universal











































#### **DID YOU KNOW?**

It is important to match banjo fittings with a compatible banjo bolt. If the banjo head has a fluid channel, then it doesn't matter if the banjo bolt has a groove at the inlet port. However, the fluid flow can be restricted if you combine a banjo fitting that does not have a fluid channel with a banjo bolt that does not have a groove at the inlet port.



The banjo head provides a fluid channel around the banjo bolt.



The banjo bolt has a groove at the inlet port.