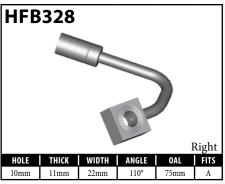

EU = European US = United States UNI = Universal V = Various





























































A = Asian EU = European US = United States UNI = Universal V = Various







































# DID YOU KNOW?

BrakeQuip makes round style banjo fittings that have only one bend in a straight form to allow you to easily bend the banjo shank to the desired shape. You can usually bend these banjo fittings up to 90° by using the available banjo bending tools: BQ22A and BQ22B for standard banjo fittings, or BQ22C and BQ22B for low profile banjos. (See page 87 for tool listings.)



27





























































A = Asian EU = European US = United States UNI = Universal V = Various



























A = Asian



































A = Asian EU = European

US = United States

UNI = Universal











































#### **DID YOU KNOW?**

It is important to match banjo fittings with a compatible banjo bolt. If the banjo head has a fluid channel, then it doesn't matter if the banjo bolt has a groove at the inlet port. However, the fluid flow can be restricted if you combine a banjo fitting that does not have a fluid channel with a banjo bolt that does not have a groove at the inlet port.



The banjo head provides a fluid channel around the banjo bolt.



The banjo bolt has a groove at the inlet port.



There is no way for the fluid to reach the inlet port.

UNI = Universal

#### **IMPERIAL FEMALE FITTINGS - CLIP MOUNT**