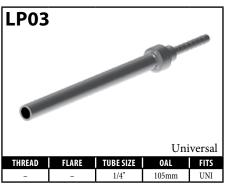

#### **GENERAL FITTINGS – LIFESAVER AND UNIVERSAL**

#### **DID YOU KNOW?**

As it is impossible to stock every fitting, BrakeQuip supplies lifesavers to fill in the gaps. Currently BrakeQuip offers five lifesavers, making it easy and efficient for you to reuse the original fitting.

The **HF01** and **HF26** are both designed to work with most standard fittings. Also, both can be used to make fittings with custom tube forms: the **HF01** is for use with 3/16" tube, while the **HF26** is for use with 1/4" tube.