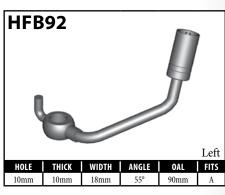

#### **DID YOU KNOW?**

Some banjo fittings have offset holes. The resulting asymmetry in the banjo head orients the fitting for use on only one side of the vehicle. For fittings that do not have other orienting features (clocking of the banjo head, for example), BrakeQuip has centered the banjo hole so that a single, non-oriented fitting can be used on either side of the vehicle.