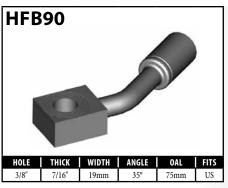

#### **BANJO FITTINGS - TUBE STYLE - EITHER SIDE**

#### **DID YOU KNOW?**

Some banjo fittings have offset holes. The resulting asymmetry in the banjo head orients the fitting for use on only one side of the vehicle. For fittings that do not have other orienting features (clocking of the banjo head, for example), BrakeQuip has centered the banjo hole so that a single, non-oriented fitting can be used on either side of the vehicle.