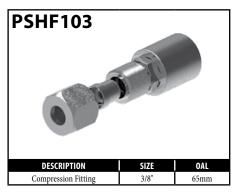

Compression Fittings – PSHF103 (3/8") & PSHF104 (10mm) – Designed for when you have sufficient straight tube to get a good seal on these types of fittings. See illustration below for correct assembly.

**Note:** It is important that the cut tube is deburred with a slight outside chamfer so that it doesn't damage the sealing O-Ring. Make sure that the tube goes past the O-Ring and bottoms out at the bottom of the fitting.