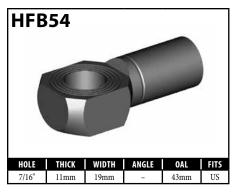

# **CENTER SUPPORT FITTINGS – CLIP MOUNT**

### CENTER SUPPORT FITTINGS – CLIP MOUNT

Some female fittings are designed with locating and directional profiles to enable the novice installer to route the hose correctly. This means having both left-hand and right-hand

fittings. BrakeQuip designs these fittings with a locating profile only, which makes the fitting able to fit both sides of the vehicle.

### **DID YOU KNOW?**

Have you noticed all the different profiles, in particular on female fittings, between the retaining clip groove and the mounting shoulder? You will find the corresponding shape in the chassis or bracket where the fitting mounts. This design ensures that the hose is routed with the correct orientation. It is very important to note this orientation when assembling brake hoses. It is particularly important to make note of the orientation before you cut off any fitting you are going to reclaim with our lifesaver. Once you cut it off you have lost your orientation reference.