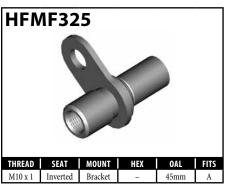

### **METRIC FEMALE FITTINGS - BRACKET MOUNT**

A = Asian

### **METRIC FEMALE FITTINGS - BRACKET MOUNT**