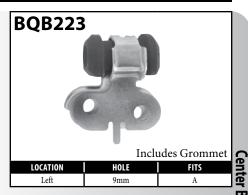

note of the orientation before you cut off any fitting you are going to reclaim with our lifesaver. Once you cut it off you have lost your orientation reference.











A = Asian

EU = European

US = United States

UNI = Universal

V = Various

# **CENTER SUPPORT FITTINGS – BRACKET MOUNT**



























A = Asian





V = Various

# **CENTER SUPPORT FITTINGS – BRACKET MOUNT**



























A = Asian





## **CENTER SUPPORT FITTINGS – BRACKET MOUNT**



























A = Asian



























































































BrakeQuip



















BrakeQuip 67 Copyright © 2002-2015























































































A = Asian





## **BRACKETS**













BrakeQuip 71 Copyright © 2002-2015

## **BRAKE HOSE GROMMETS**































## **BRAKE HOSE GROMMETS**





## **BRAKE HOSE PLASTIC CLIPS**

















A = Asian EU = European US = United States UNI = Universal V = Variou

## STAINLESS STEEL BRAIDED HOSE & ACCESSORIES

## **Stainless Steel Braided Brake Hose**

**High Performance** 







## **Braided Hose Insert**

| PART NO. | DESCRIPTION                  |
|----------|------------------------------|
| BQ251-SV | Braided Hose Insert - Silver |
| BQ251-BK | Braided Hose Insert - Black  |
| BQ251-BL | Braided Hose Insert - Blue   |
| BQ251-RD | Braided Hose Insert - Red    |
| BQ251-PP | Braided Hose Insert - Purple |
| BQ251-GD | Braided Hose Insert - Gold   |
| BQ251-GR | Braided Hose Insert - Green  |
|