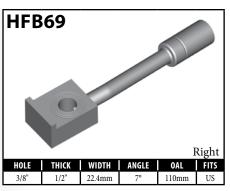

that such illustrations and data are correct, errors may exist and further verification on the part of the user may be necessary.



A = Asian EU = European

US = United States

UNI = Universal

#### **BANJO FITTINGS - TUBE STYLE - EITHER SIDE**































#### **BANJO FITTINGS - TUBE STYLE - EITHER SIDE**











#### **DID YOU KNOW?**

Some banjo fittings have offset holes. The resulting asymmetry in the banjo head orients the fitting for use on only one side of the vehicle. For fittings that do not have other orienting features (clocking of the banjo head, for example), BrakeQuip has centered the banjo hole so that a single, non-oriented fitting can be used on either side of the vehicle.



A = Asian EU = European US = United States UNI = Universal V = Various





























































A = Asian EU = European US = United States UNI = Universal V = Various







































# DID YOU KNOW?

BrakeQuip makes round style banjo fittings that have only one bend in a straight form to allow you to easily bend the banjo shank to the desired shape. You can usually bend these banjo fittings up to 90° by using the available banjo bending tools: BQ22A and BQ22B for standard banjo fittings, or BQ22C and BQ22B for low profile banjos. (See page 87 for tool listings.)



27





























































A = Asian EU = European US = United States UNI = Universal V = Various



























A = Asian



































A = Asian EU = European

US = United