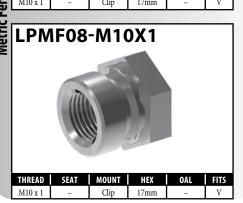

s it off the hose. This high productivity tool will save you a lot of time and heartache and leave you with a professional result.

## **BRAIDED HOSE CENTER SUPPORTS**

























A = Asian EU = European US = United States UNI = Universal V = Various

## **LOW PROFILE FITTINGS – GENERAL**

## **REAL DOT Conformance with the Extreme Look**



"Mix and Match System"

allows you to consolidate your inventory























## **LOW PROFILE FITTINGS – GENERAL**



























A = Asian





## **LOW PROFILE FITTINGS - BANJO**































## **LOW PROFILE FITTINGS – BANJO AND IMPERIAL**

























A = Asian EU = European US = United States UNI = Universal V = Various

## **LOW PROFILE FITTINGS – METRIC AND MISCELLANEOUS**



























A = Asian EU = European US = United States UNI = Universal V = Various

## **LOW PROFILE FITTINGS – SEAT STEMS AND TUBE NUTS**

Following is the code to help understand how the part numbering system works for Low Profile Stems.

LI: Long – Inverted Seat
SI: Short – Inverted Seat
SD: Short – Drill-Point Seat
SD: Short – Drill-Point Seat
T: Designed for a Tube Nut
SI: 20° Drill-Point Seat (silver)
JIC: 37° Inverted Seat (black)
SAE: 45° Inverted Seat (gold)
LPS: Low-Profile Stem

The long and short designated ones are designed for the different female fittings.























## **POWER STEERING PROGRAM**

## **Power Steering Hose Program**

Repair failed power steering hoses economically and quickly. Simply re-use the existing end fittings to replace the failed r