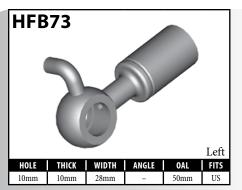

#### **DID YOU KNOW?**

As it is impossible to stock every fitting, BrakeQuip supplies lifesavers to fill in the gaps. Currently BrakeQuip offers five lifesavers, making it easy and efficient for you to reuse the original fitting.

The **HF01** and **HF26** are both designed to work with most standard fittings. Also, both can be used to make fittings with custom tube forms: the **HF01** is for use with 3/16" tube, while the **HF26** is for use with 1/4" tube.

The **HF27** is designed to suit all fittings that have a 5/16" tube. The **HF120** is designed to reuse all banjo fittings that have

The **HF05** is designed to reuse all center support fittings.



A = Asian

7mm shank, such as the HFB09.

EU = European

US = United States

UNI = Universal

























































































































US = United States

UNI = Universal































A = Asian EU = European

US = United States

UNI = Universal



























#### CAUTION is reference guid

Illustrations shown in this reference guide may vary slightly in detail from actual parts due to manufacturer's tolerances and design differences. Note: Illustrations not to scale.

#### **DISCLAIMER NOTICE**

The illustrations and data contained in this illustrated reference guide are intended as an aid in identifying the various products and have been obtained and developed from the specifications and information available. Although BrakeQuip believes that such illustrations and data are correct, errors may exist an