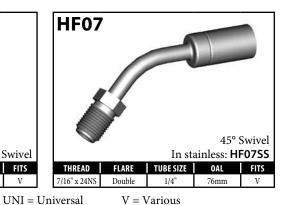

#### SPECIAL FINISHES, SPECIAL ORDERS, AND GENERAL HARDWARE

To find each stainless, chrome, or anodized fitting on the given page, look for the same part number but without the letter suffix. For example, see HF07SS. The table reference is to page 4, but on page 4 there is no box for HF07SS. Instead, the box for HF07 contains a note that HF07 is available in stainless as HF07SS.

# **Stainless Steel Fittings**

| PART#          | DESCRIPTION                                        | PAGE# |
|----------------|----------------------------------------------------|-------|
| BQ177SS        | Fitting - Manifold - Harley                        | 80    |
| HF07SS         | Fitting - Male Swivel Nut 7/16"x24NS - 45°         | 4     |
| HF09SS         | Fitting - Female Swivel Nut 3/8NF - Straight       | 7     |
| HF09WSS        | Fitting - Female Swivel Nut 3/8NF - Straight       | 7     |
| HF11SS         | Fitting - Female Swivel Nut 3/8NF - 90°            | 7     |
| HF12SS         | Fitting - Female Swivel Nut 7/16NF - Straight      | 7     |
| HF13SS         | Fitting - Female Swivel Nut 7/16NF - 45°           | 7     |
| HF14SS         | Fitting - Female Swivel Nut 7/16NF - 90°           | 7     |
| HF15SS         | Fitting - Male Swivel Nut 7/16"x24NS               | 5     |
| HF16SS         | Fitting - Male Swivel Nut 3/8"x24NF                | 4     |
| HF17SS         | Fitting - Male Swivel Nut 3/8"x24NF - 90°          | 4     |
| HF30SS         | Fitting - 3/16 Compression                         | 9     |
| HF31SS         | Fitting - 1/4 Compression                          | 9     |
| HF43SS         | Fitting - Harley Davidson                          | 4     |
| HF45SS         | Fitting - Harley Davidson                          | 4     |
| HFB09SS        | Fitting - Banjo 10 x 10mm                          | 11    |
| HFB34SS        | Fitting - Banjo 10 x 8mm (Extra long Neck)         | 11    |
| HFB37SS        | Fitting - Banjo 10 x 10mm (Extra long Neck)        | 11    |
| HFB47SS        | Fitting - Banjo 12 x 10mm                          | 11    |
| HFIF01SS       | Fitting - Female 3/8" x 24NF                       | 34    |
| HFIF02SS       | Fitting - Female 7/16" x 24NS (Alt <b>HFIF24</b> ) | 37    |
| HFIM03SS       | Fitting - Male 7/16" x 20NF Short                  | 44    |
| HFIM19SS       | Fitting - Male 1/8" x 27NPTF                       | 44    |
| HFMF04SS       | Fitting - Female M10 x 1 (17mm Flats)              | 47    |
| HFMM06SS       | Fitting - Male M10 x 1 Short                       | 56    |
| LP16-6SS       | Fitting - Male Swivel Nut 3/8"x24NF                | 77    |
| LP17-6SS       | Fitting - Male Swivel Nut 3/8"x24NF - 90°          | 77    |
| LP33-6SS       | Fitting - Male Swivel Nut 3/8"x24NF - 45°          | 77    |
| LP121SS        | Crimp Shell - LP - Stainless                       | 76    |
| LP124SS        | Crimp Tee - LP - Stainless                         | 80    |
| LPB01-10MSS    | Fitting - Banjo 10 x 8mm                           | 78    |
| LPB09-10MSS    | Fitting - Banjo 10 x 10mm                          | 78    |
| LPB448-7SS     | Fitting - Banjo 7/16" x 10mm                       | 78    |
| LPIF01-6SS     | Fitting - Female 3/8" x 24NF                       | 79    |
| LPIM02-6SS     | Fitting - Male 3/8" x 24NF                         | 79    |
| LPMF01-M10X1SS | Fitting - Female M10 x 1                           | 80    |

## EDUCATIONAL INFORMATION Equivalence Between Standard and LP Brake Fittings

| PART#            | STAINLESS                               | LP                             | LP STAINLESS | LP CHROME     | LP 3-PIECE SYSTEM                                         | DESCRIPTION                                        |
|------------------|-----------------------------------------|--------------------------------|--------------|---------------|-----------------------------------------------------------|----------------------------------------------------|
| HF01             |                                         | LP01-3                         | LP01-3SS     |               |                                                           | Lifesaver - 3/16"                                  |
| HF06             |                                         | LP06-7                         |              |               |                                                           | Male Swivel Nut 7/16"x24NS (90°)                   |
| HF07             | HF07SS                                  |                                |              |               |                                                           | Male Swivel Nut 7/16"x24NS (45°)                   |
| HF09             | HF09SS                                  |                                |              |               | LPS-T-JIC with BQ9151                                     | Female Swivel Nut 3/8NF (Straight)                 |
| HF09W            | HF09WSS                                 | LP09W-6                        |              | LP09W-6C      |                                                           | Female Swivel Nut 3/8NF (Straight)                 |
| HF10             |                                         | LP10W-6                        |              |               |                                                           | Female Swivel Nut 3/8NF (45°)                      |
| HF11             | HF11SS                                  | LP11-6                         |              |               |                                                           | Female Swivel Nut 3/8NF (90°)                      |
| HF12             | HF12SS                                  | LP12W-7                        |              | LP12W-7C      | LPS-T-JIC with BQ9150                                     | Female Swivel Nut 7/16NF (Straight)                |
| HF13             | HF13SS                                  | LP13W-7                        |              | LP13W-7C      |                                                           | Female Swivel Nut 7/16NF (45°)                     |
| HF14             | HF14SS                                  | LP14W-7                        |              |               |                                                           | Female Swivel Nut 7/16NF (90°)                     |
| HF15             | HF15SS                                  |                                |              |               |                                                           | Male Swivel Nut 7/16"x24NS                         |
| HF16             | HF16SS                                  | LP16-6                         |              |               |                                                           | Male Swivel Nut 3/8"x24NF                          |
| HF17             | HF17SS                                  | LP17-6                         |              |               |                                                           | Male Swivel Nut 3/8"x24NF (90°)                    |
| HF26             |                                         | LP01-4                         |              |               |                                                           | Lifesaver - 1/4"                                   |
| HF27             |                                         | LP01-5                         |              |               |                                                           | Lifesaver - 5/16"                                  |
| HF30             | HF30SS                                  |                                |              |               |                                                           | 3/16" Compression                                  |
| HF31             | HF31SS                                  |                                |              |               |                                                           | 1/4" Compression                                   |
| HF33             |                                         | LP33-6                         |              |               |                                                           | Male Swivel Nut 3/8"x24NF (45°)                    |
| HF34             |                                         | LP34-M10X1                     |              |               |                                                           | Male Swivel Nut M10x1                              |
| HF45SS           |                                         | LP45-6                         |              |               |                                                           | Harley Davidson (Stainless)                        |
| HF82             |                                         | LP82-M10X1                     |              |               |                                                           | Male Swivel Nut M10x1 DIN Flare                    |
| HFB01            |                                         | LPB01-10M                      | LPB01-10MSS  |               |                                                           | Banjo 10 x 8mm                                     |
| HFB09            | HFB09SS                                 | LPB09-10M                      | LPB09-10MSS  | LPB09-10MC    |                                                           | Banjo 10 x 10mm                                    |
| HFB12            |                                         | LPB12-10M                      |              |               |                                                           | Banjo 10 x 13mm                                    |
| HFB34            | HFB34SS                                 |                                |              |               |                                                           | Banjo 10 x 8mm (Extra long Neck)                   |
| HFB37            | HFB37SS                                 |                                |              |               |                                                           | Banjo 10 x 10mm (Extra long Neck)                  |
| HFB47            | HFB47SS                                 | LPB47-12M                      |              |               |                                                           | Banjo 12 x 10mm                                    |
| HFB448           |                                         | LPB448-7                       | LPB448-7SS   |               |                                                           | Banjo 7/16" x 10mm                                 |
| HFB493           |                                         | LPB493-10M                     |              |               |                                                           | Banjo 10 x 12.7mm                                  |
| HFB494           |                                         | LPB494-10M                     |              |               |                                                           | Banjo 10 x 12.7mm                                  |
| HFC01            |                                         | LPC01                          |              |               |                                                           | Center Support (Alt HFC13)                         |
| HFC05            |                                         | LPC05                          |              |               |                                                           | Center Support Honda                               |
| HFC06            |                                         | LPC06                          |              |               |                                                           | Center Support Toyota                              |
| HFC07            |                                         | LPC07                          |              |               |                                                           | Center Support Nissan (19mm Flats)                 |
| HFC09            |                                         | LPC09                          |              |               |                                                           | Center Support (Subaru)                            |
| HFC17            |                                         | LPC17                          |              |               |                                                           | Center Support (USA)                               |
| HFC301           |                                         | LPC301                         |              |               |                                                           | Center Support                                     |
| HFC331           |                                         | LPC331                         |              |               |                                                           | Center Support                                     |
| HFIF01           | HFIF01SS                                |                                | LPIF01-6SS   |               | LPS-SI-SAE with LPIF01-6                                  | Female 3/8" x 24NF (19mm Hex) (Alt HFIF36)         |
| HFIF02           | HFIF02SS                                | LDIMO1 C                       |              |               |                                                           | Female 7/16" x 24NS (Alt HFIF24)                   |
| HFIM01           |                                         | LPIM01-6                       | LDIMO2 CCC   |               |                                                           | Male 3/8" x 24NF Short                             |
| HFIM02           | HEIMORE                                 | LPIM02-6                       | LPIM02-6SS   |               |                                                           | Male 3/8" x 24NF Long                              |
| HFIM03           | HFIM03SS                                | LPIM03-7                       |              |               |                                                           | Male 7/16" x 20NF Short                            |
| HFIM13           | UEIM10CC                                | LPIM13-7                       |              |               |                                                           | Male 7/16" x 24NS Short                            |
| HFIM19           | HFIM19SS                                | LPIM19                         |              |               |                                                           | Male 1/8" x 27NPTF                                 |
| HFIM28<br>HFIM29 |                                         | LPIM28-6                       |              |               |                                                           | Male 3/8" x 24NF (No. 3 JIC)                       |
|                  |                                         | LPIM29-7                       |              | LDMF01 M10V1C | IDC CLCAE with IDMC01 M10V1                               | Male 7/16" x 20NF (No. 4 JIC)                      |
| HFMF01<br>HFMF02 |                                         |                                |              | LPMF01-M10X1C | LPS-SI-SAE with LPMF01-M10X1 LPS-LI-SAE with LPMF02-M10X1 | Female M10 x 1 Std                                 |
| HFMF02           | HFMF04SS                                |                                |              |               | LL, 2-FI-2VE MINI FLIMLAT-IM INY I                        | Female M10 x 1 Toyota Female M10 x 1 (17mm Flats)  |
| HFMF05           | 111111111111111111111111111111111111111 |                                |              |               | LPS-SD-DIN with LPMF05-M10X1                              |                                                    |
| HFMF08           |                                         |                                |              |               | LPS-SD-DIN with LPMF08-M10X1                              | Female M10 x 1 European (DPS) Female M10 x 1 (DPS) |
| HFMM01           |                                         | LPMM01-M10X1                   |              |               | ר אווע-עכ-כ דווא אוועו באוורטס-ואו ועא ווערעכ-ני          | Male M10 x 1 (Dr3)  Male M10 x 1 (Toyota)          |
| HFMM01           |                                         | LPMM02-M10X1                   |              |               |                                                           | Male M10 x 1 (10y0ta)                              |
| HFMM02           |                                         | LPMM03-M10X1                   |              |               |                                                           | Male M10 x 1 European (14mm hex)                   |
|                  |                                         |                                |              |               |                                                           |                                                    |
|                  | HEWWOCCC                                |                                |              |               |                                                           |                                                    |
| HFMM04<br>HFMM06 | HFMM06SS                                | LPMM04-M10X125<br>LPMM06-M10X1 |              |               |                                                           | Male M10 x 1.25  Male M10 x 1 Short                |