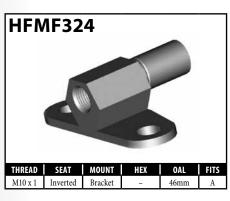

### **METRIC FEMALE FITTINGS - BRACKET MOUNT**

A = Asian

### **METRIC FEMALE FITTINGS - BRACKET MOUNT**