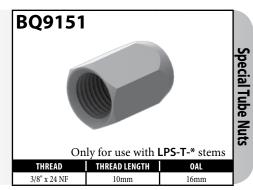

## **LOW PROFILE FITTINGS – SEAT STEMS AND TUBE NUTS**

Following is the code to help understand how the part numbering system works for Low Profile Stems.

LI: Long – Inverted Seat
SI: Short – Inverted Seat
SD: Short – Drill-Point Seat
SD: Short – Drill-Point Seat
T: Designed for a Tube Nut
SI: 20° Drill-Point Seat (silver)
JIC: 37° Inverted Seat (black)
SAE: 45° Inverted Seat (gold)
LPS: Low-Profile Stem