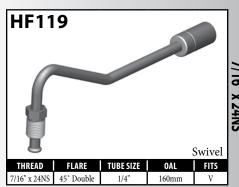

#### **GENERAL FITTINGS – MALE SWIVEL**

A = Asian

EU = European

US = United States

#### **GENERAL FITTINGS – MALE SWIVEL**

A = Asian