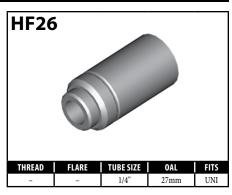

#### **GENERAL FITTINGS – LIFESAVER AND UNIVERSAL**

#### **DID YOU KNOW?**

As it is impossible to stock every fitting, BrakeQuip supplies lifesavers to fill in the gaps. Currently BrakeQuip offers five lifesavers, making it easy and efficient for you to reuse the original fitting.

The **HF01** and **HF26** are both designed to work with most standard fittings. Also, both can be used to make fittings with custom tube forms: the **HF01** is for use with 3/16" tube, while the **HF26** is for use with 1/4" tube.