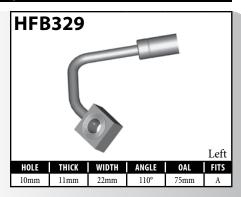

= European US = United States UNI = Universal V = Various





























































A = Asian EU = European US = United States UNI = Universal V = Various







































# DID YOU KNOW?

BrakeQuip makes round style banjo fittings that have only one bend in a straight form to allow you to easily bend the banjo shank to the desired shape. You can usually bend these banjo fittings up to 90° by using the available banjo bending tools: BQ22A and BQ22B for standard banjo fittings, or BQ22C and BQ22B for low profile banjos. (See page 87 for tool listings.)



27





























































A = Asian EU = European US = United States UNI = Universal V = Various



























A = Asian



































A = Asian EU = European

US = United States

UNI = Universal











































#### **DID YOU KNOW?**

It is important to match banjo fittings with a compatible banjo bolt. If the banjo head has a fluid channel, then it doesn't matter if the banjo bolt has a groove at the inlet port. However, the fluid flow can be restricted if you combine a banjo fitting that does not have a fluid channel with a banjo bolt that does not have a groove at the inlet port.



The banjo head provides a fluid channel around the banjo bolt.



The banjo bolt has a groove at the inlet port.



There is no way for the fluid to reach the inlet port.

UNI = Universal

#### **IMPERIAL FEMALE FITTINGS - CLIP MOUNT**