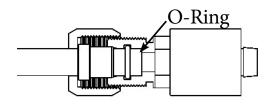

Compression Fittings – PSHF103 (3/8") & PSHF104 (10mm) – Designed for when you have sufficient straight tube to get a good seal on these types of fittings. See illustration below for correct assembly.

**Note:** It is important that the cut tube is deburred with a slight outside chamfer so that it doesn't damage the sealing O-Ring. Make sure that the tube goes past the O-Ring and bottoms out at the bottom of the fitting.