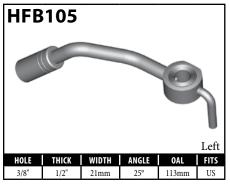

to stock every fitting, BrakeQuip supplies lifesavers to fill in the gaps. Currently BrakeQuip offers five lifesavers, making it easy and efficient for you to reuse the original fitting.

The **HF01** and **HF26** are both designed to work with most standard fittings. Also, both can be used to make fittings with custom tube forms: the **HF01** is for use with 3/16" tube, while the **HF26** is for use with 1/4" tube.

The **HF27** is designed to suit all fittings that have a 5/16" tube. The **HF120** is designed to reuse all banjo fittings that have

The **HF05** is designed to reuse all center support fittings.



A = Asian

7mm shank, such as the HFB09.

EU = European

US = United States

UNI = Universal

























































































































US = United States

UNI = Universal































A = Asian EU = European

US = United States

UNI = Universal



























#### CAUTION is reference guid

Illustrations shown in this reference guide may vary slightly in detail from actual parts due to manufacturer's tolerances and design differences. Note: Illustrations not to scale.

#### **DISCLAIMER NOTICE**

The illustrations and data contained in this illustrated reference guide are intended as an aid in identifying the various products and have been obtained and developed from the specifications and information available. Although BrakeQuip believes that such illustrations and data are correct, errors may exist and further verification on the part of the user may be