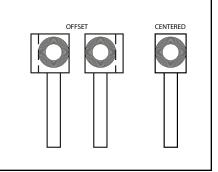

#### **DID YOU KNOW?**

Some banjo fittings have offset holes. The resulting asymmetry in the banjo head orients the fitting for use on only one side of the vehicle. For fittings that do not have other orienting features (clocking of the banjo head, for example), BrakeQuip has centered the banjo hole so that a single, non-oriented fitting can be used on either side of the vehicle.