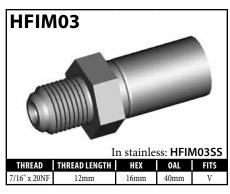

# **Stainless Steel Fittings**

| PART#          | DESCRIPTION                                        | PAGE# |
|----------------|----------------------------------------------------|-------|
| BQ177SS        | Fitting - Manifold - Harley                        | 80    |
| HF07SS         | Fitting - Male Swivel Nut 7/16"x24NS - 45°         | 4     |
| HF09SS         | Fitting - Female Swivel Nut 3/8NF - Straight       | 7     |
| HF09WSS        | Fitting - Female Swivel Nut 3/8NF - Straight       | 7     |
| HF11SS         | Fitting - Female Swivel Nut 3/8NF - 90°            | 7     |
| HF12SS         | Fitting - Female Swivel Nut 7/16NF - Straight      | 7     |
| HF13SS         | Fitting - Female Swivel Nut 7/16NF - 45°           | 7     |
| HF14SS         | Fitting - Female Swivel Nut 7/16NF - 90°           | 7     |
| HF15SS         | Fitting - Male Swivel Nut 7/16"x24NS               | 5     |
| HF16SS         | Fitting - Male Swivel Nut 3/8"x24NF                | 4     |
| HF17SS         | Fitting - Male Swivel Nut 3/8"x24NF - 90°          | 4     |
| HF30SS         | Fitting - 3/16 Compression                         | 9     |
| HF31SS         | Fitting - 1/4 Compression                          | 9     |
| HF43SS         | Fitting - Harley Davidson                          | 4     |
| HF45SS         | Fitting - Harley Davidson                          | 4     |
| HFB09SS        | Fitting - Banjo 10 x 10mm                          | 11    |
| HFB34SS        | Fitting - Banjo 10 x 8mm (Extra long Neck)         | 11    |
| HFB37SS        | Fitting - Banjo 10 x 10mm (Extra long Neck)        | 11    |
| HFB47SS        | Fitting - Banjo 12 x 10mm                          | 11    |
| HFIF01SS       | Fitting - Female 3/8" x 24NF                       | 34    |
| HFIF02SS       | Fitting - Female 7/16" x 24NS (Alt <b>HFIF24</b> ) | 37    |
| HFIM03SS       | Fitting - Male 7/16" x 20NF Short                  | 44    |
| HFIM19SS       | Fitting - Male 1/8" x 27NPTF                       | 44    |
| HFMF04SS       | Fitting - Female M10 x 1 (17mm Flats)              | 47    |
| HFMM06SS       | Fitting - Male M10 x 1 Short                       | 56    |
| LP16-6SS       | Fitting - Male Swivel Nut 3/8"x24NF                | 77    |
| LP17-6SS       | Fitting - Male Swivel Nut 3/8"x24NF - 90°          | 77    |
| LP33-6SS       | Fitting - Male Swivel Nut 3/8"x24NF - 45°          | 77    |
| LP121SS        | Crimp Shell - LP - Stainless                       | 76    |
| LP124SS        | Crimp Tee - LP - Stainless                         | 80    |
| LPB01-10MSS    | Fitting - Banjo 10 x 8mm                           | 78    |
| LPB09-10MSS    | Fitting - Banjo 10 x 10mm                          | 78    |
| LPB448-7SS     | Fitting - Banjo 7/16" x 10mm                       | 78    |
| LPIF01-6SS     | Fitting - Female 3/8" x 24NF                       | 79    |
| LPIM02-6SS     | Fitting - Male 3/8" x 24NF                         | 79    |
| LPMF01-M10X1SS | Fitting - Female M10 x 1                           | 80    |

## **Hose Fitting Numbering System**

HF = Hose Fitting (These two letters are used for computer number finding only.) Fittings that don't fall into one of the categories below have the prefix HF only.

| PREFIX          | DESCRIPTION                                     | EXAMPLE |
|-----------------|-------------------------------------------------|---------|
| HF01 – HF       | Hose Fittings of a<br>Miscellaneous Nature      |         |
| HFIM01 – HFIM   | Male Fittings<br>(Imperial Thread)              |         |
| HFMM01 – HFMM   | Male Fittings<br>(Metric Thread)                |         |
| HFIF01 – HFIF   | Female Fittings<br>(Imperial Thread)            |         |
| HFMF01 – HFMF   | Female Fittings (Metric<br>Thread)              |         |
| HFB01 – HFB     | Banjo Fittings                                  |         |
| HFC01 – HFC     | Center Support Fittings                         |         |
| HFIFX01 – HFIFX | Female Imperial Thread<br>(External Thread)     |         |
| HFMFX01 – HFMFX | Female Metric Thread<br>(External Thread)       |         |
| BQ              | Any items that are not a crimpable hose fitting | 8 % 6   |