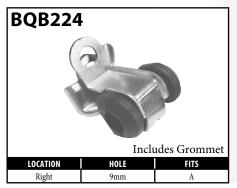

te of the orientation before you cut off any fitting you are going to reclaim with our lifesaver. Once you cut it off you have lost your orientation reference.











A = Asian

EU = European

US = United States

UNI = Universal

V = Various

# **CENTER SUPPORT FITTINGS – BRACKET MOUNT**



























A = Asian





V = Various

# **CENTER SUPPORT FITTINGS – BRACKET MOUNT**



























A = Asian





## **CENTER SUPPORT FITTINGS – BRACKET MOUNT**



























A = Asian



























































































BrakeQuip



















BrakeQuip 67 Copyright © 2002-2015























































































A = Asian





## **BRACKETS**













BrakeQuip 71 Copyright © 2002-2015

## **BRAKE HOSE GROMMETS**































## **BRAKE HOSE GROMMETS**





## **BRAKE HOSE PLASTIC CLIPS**

















A = Asian EU = European US = United States UNI = Universal V = Variou

## STAINLESS STEEL BRAIDED HOSE & ACCESSORIES

## **Stainless Steel Braided Brake Hose**

**High Performance** 







## **Braided Hose Insert**

| PART NO. | DESCRIPTION                  |
|----------|------------------------------|
| BQ251-SV | Braided Hose Insert - Silver |
| BQ251-BK | Braided Hose Insert - Black  |
| BQ251-BL | Braided Hose Insert - Blue   |
| BQ251-RD | Braided Hose Insert - Red    |
| BQ251-PP | Braided Hose Insert - Purple |
| BQ251-GD | Braided Hose Insert - Gold   |
| BQ251-GR | Braided Hose Insert - Green  |
|