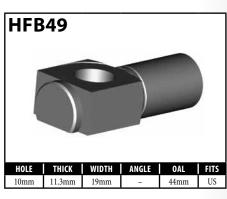

vailable. Although BrakeQuip believes that such illustrations and data are correct, errors may exist and further verification on the part of the user may be necessary.

A = Asian EU = European

US = United States

UNI = Universal

## **BANJO FITTINGS – BLOCK STYLE**















A = Asian EU = European US = United States UNI = Universal V = Various

#### **BANJO FITTINGS - BLOCK STYLE**























# DID YOU KNOW?

For sealing high-pressure braking systems, only copper washers or brake fluid compatible bonded washers should be used. Aluminum and nylon washers are for low-pressure systems only and should not be used on braking systems.

US = United States UNI = Universal V = Various

BrakeQuip 18 Copyright © 2002-2015

#### **BANJO FITTINGS – BLOCK STYLE**































#### **BANJO FITTINGS – BLOCK STYLE**





























A = Asian EU = European US = United States UNI = Universal V = Various

#### **BANJO FITTINGS - TUBE STYLE - EITHER SIDE**

























#### CAUTION

Illustrations shown in this reference guide may vary slightly in detail from actual parts due to manufacturer's tolerances and design differences. Note: Illustrations not to scale.

#### **DISCLAIMER NOTICE**

The illustrations and data contained in this illustrated reference guide are intended as an aid in identifying the various products and have been obtained and developed from the specifications and information available. Although BrakeQuip believes that such illustrations and data are correct, errors may exist and further verification on the part of