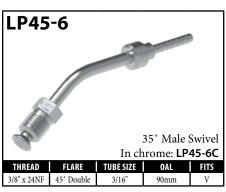

## **Chrome Fittings**

| PART#         | DESCRIPTION                          | PAGE# |
|---------------|--------------------------------------|-------|
| LP09W-6C      | Female Swivel Nut 3/8NF              | 76    |
| LP10W-6C      | Female Swivel Nut 3/8NF - 45°        | 76    |
| LP11W-6C      | Female Swivel Nut 3/8NF - 90°        | 77    |
| LP12W-7C      | Female Swivel Nut 7/16" x 20NF       | 77    |
| LP13W-7C      | Female Swivel Nut 7/16" x 20NF - 45° | 77    |
| LP14W-7C      | Female Swivel Nut 7/16" x 20NF - 90° | 77    |
| LP16-6C       | Male Swivel Nut 3/8"x24NF            | 77    |
| LP17-6C       | Male Swivel Nut 3/8"x24NF - 90°      | 77    |
| LP33-6C       | Male Swivel Nut 3/8"x24NF - 45°      | 77    |
| LP45-6C       | Male Swivel Nut 3/8NF - 35°          | 77    |
| LP46-6C       | Male Swivel Nut 3/8NF - 90°          | 77    |
| LPB01-10MC    | Banjo 10 x 8mm                       | 78    |
| LPB09-10MC    | Banjo 10 x 10mm                      | 78    |
| LPB171-10MC   | Banjo 10 x 8.5mm - 40°               | 78    |
| LPB178-7C     | Banjo 7/16" x 8.5mm - 40°            | 78    |
| LPB448-7C     | Banjo 7/16 x 10mm                    | 78    |
| LPIF01-6C     | Female 3/8" x 24NF                   | 79    |
| LPIF126-6C    | Female 3/8" x 24NF                   | 79    |
| LPMF01-M10X1C | Female M10 x 1                       | 80    |