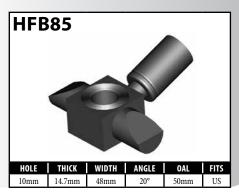

# **CENTER SUPPORT FITTINGS – CLIP MOUNT**

### CENTER SUPPORT FITTINGS – CLIP MOUNT

Some female fittings are designed with locating and directional profiles to enable the novice installer to route the hose correctly. This means having both left-hand and right-hand

fittings. BrakeQuip designs these fittings with a locating profile only, which makes the fitting able to fit both sides of the vehicle.

### **DID YOU KNOW?**

Have you noticed all the different profiles, in particular on female fittings, between the retaining clip groove and the mounting shoulder? You will find the corresponding shape in the chassis or bracket where the fitting mounts. This design ensures that the hose is routed with the correct orientation. It is very important to note this orientation when assembling brake hoses. It is particularly important to make note of the orientation before you cut off any fitting you are going to reclaim with our lifesaver. Once you cut it off you have lost your orientation reference.