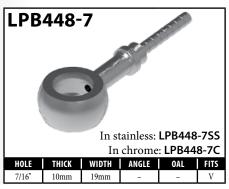

# **Stainless Steel Fittings**

| PART#          | DESCRIPTION                                        | PAGE# |
|----------------|----------------------------------------------------|-------|
| BQ177SS        | Fitting - Manifold - Harley                        | 80    |
| HF07SS         | Fitting - Male Swivel Nut 7/16"x24NS - 45°         | 4     |
| HF09SS         | Fitting - Female Swivel Nut 3/8NF - Straight       | 7     |
| HF09WSS        | Fitting - Female Swivel Nut 3/8NF - Straight       | 7     |
| HF11SS         | Fitting - Female Swivel Nut 3/8NF - 90°            | 7     |
| HF12SS         | Fitting - Female Swivel Nut 7/16NF - Straight      | 7     |
| HF13SS         | Fitting - Female Swivel Nut 7/16NF - 45°           | 7     |
| HF14SS         | Fitting - Female Swivel Nut 7/16NF - 90°           | 7     |
| HF15SS         | Fitting - Male Swivel Nut 7/16"x24NS               | 5     |
| HF16SS         | Fitting - Male Swivel Nut 3/8"x24NF                | 4     |
| HF17SS         | Fitting - Male Swivel Nut 3/8"x24NF - 90°          | 4     |
| HF30SS         | Fitting - 3/16 Compression                         | 9     |
| HF31SS         | Fitting - 1/4 Compression                          | 9     |
| HF43SS         | Fitting - Harley Davidson                          | 4     |
| HF45SS         | Fitting - Harley Davidson                          | 4     |
| HFB09SS        | Fitting - Banjo 10 x 10mm                          | 11    |
| HFB34SS        | Fitting - Banjo 10 x 8mm (Extra long Neck)         | 11    |
| HFB37SS        | Fitting - Banjo 10 x 10mm (Extra long Neck)        | 11    |
| HFB47SS        | Fitting - Banjo 12 x 10mm                          | 11    |
| HFIF01SS       | Fitting - Female 3/8" x 24NF                       | 34    |
| HFIF02SS       | Fitting - Female 7/16" x 24NS (Alt <b>HFIF24</b> ) | 37    |
| HFIM03SS       | Fitting - Male 7/16" x 20NF Short                  | 44    |
| HFIM19SS       | Fitting - Male 1/8" x 27NPTF                       | 44    |
| HFMF04SS       | Fitting - Female M10 x 1 (17mm Flats)              | 47    |
| HFMM06SS       | Fitting - Male M10 x 1 Short                       | 56    |
| LP16-6SS       | Fitting - Male Swivel Nut 3/8"x24NF                | 77    |
| LP17-6SS       | Fitting - Male Swivel Nut 3/8"x24NF - 90°          | 77    |
| LP33-6SS       | Fitting - Male Swivel Nut 3/8"x24NF - 45°          | 77    |
| LP121SS        | Crimp Shell - LP - Stainless                       | 76    |
| LP124SS        | Crimp Tee - LP - Stainless                         | 80    |
| LPB01-10MSS    | Fitting - Banjo 10 x 8mm                           | 78    |
| LPB09-10MSS    | Fitting - Banjo 10 x 10mm                          | 78    |
| LPB448-7SS     | Fitting - Banjo 7/16" x 10mm                       | 78    |
| LPIF01-6SS     | Fitting - Female 3/8" x 24NF                       | 79    |
| LPIM02-6SS     | Fitting - Male 3/8" x 24NF                         | 79    |
| LPMF01-M10X1SS | Fitting - Female M10 x 1                           | 80    |

## **Chrome Fittings**

| PART#         | DESCRIPTION                          | PAGE# |
|---------------|--------------------------------------|-------|
| LP09W-6C      | Female Swivel Nut 3/8NF              | 76    |
| LP10W-6C      | Female Swivel Nut 3/8NF - 45°        | 76    |
| LP11W-6C      | Female Swivel Nut 3/8NF - 90°        | 77    |
| LP12W-7C      | Female Swivel Nut 7/16" x 20NF       | 77    |
| LP13W-7C      | Female Swivel Nut 7/16" x 20NF - 45° | 77    |
| LP14W-7C      | Female Swivel Nut 7/16" x 20NF - 90° | 77    |
| LP16-6C       | Male Swivel Nut 3/8"x24NF            | 77    |
| LP17-6C       | Male Swivel Nut 3/8"x24NF - 90°      | 77    |
| LP33-6C       | Male Swivel Nut 3/8"x24NF - 45°      | 77    |
| LP45-6C       | Male Swivel Nut 3/8NF - 35°          | 77    |
| LP46-6C       | Male Swivel Nut 3/8NF - 90°          | 77    |
| LPB01-10MC    | Banjo 10 x 8mm                       | 78    |
| LPB09-10MC    | Banjo 10 x 10mm                      | 78    |
| LPB171-10MC   | Banjo 10 x 8.5mm - 40°               | 78    |
| LPB178-7C     | Banjo 7/16" x 8.5mm - 40°            | 78    |
| LPB448-7C     | Banjo 7/16 x 10mm                    | 78    |
| LPIF01-6C     | Female 3/8" x 24NF                   | 79    |
| LPIF126-6C    | Female 3/8" x 24NF                   | 79    |
| LPMF01-M10X1C | Female M10 x 1                       | 80    |