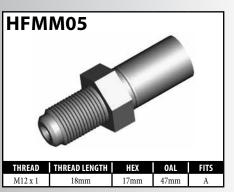

### **METRIC FEMALE FITTINGS – CLIP OR BOLT-ON MOUNT**





















### **METRIC FEMALE FITTINGS – BULKHEAD OR SPLINE MOUNT**

















### **METRIC FEMALE FITTINGS - BRACKET MOUNT**



























A = Asian





### **METRIC FEMALE FITTINGS - BRACKET MOUNT**















# DID YOU KNOW?

The purpose of the circular groove on the fitting crimp shell is threefold.

- 1. It helps to differentiate BQ fittings from others.
- 2. It acts as a depth guide for the hose installation.
- 3. It is used as a crimp setting guide for the economy crimping systems.



A = AsianEU = European US = United States

UNI = Universal

V = Various

### **METRIC MALE FITTINGS - STANDARD MOUNT**

























### **METRIC MALE FITTINGS – BULKHEAD OR CLIP MOUNT**





















### **RUBBER BRAKE HOSE & ACCESSORIES**

# **Rubber Brake Hose**



#### Product details for BQ101 / BQ103:

- Two-braid PVA-reinforced hose
- Meets FMVSS-106 and SAE J1401 specifications
- Temperature range -50°C to 121°C
- Compatible with DOT 3, DOT 4 and most non-petroleum based brake fluids, including silicone

**BQ202** 

- Excellent moisture resistance
- Superior weather-resistant cover material



Insulating Hose Thick (10ft Length)



Insulating Hose Thin (50ft Length)



Plastic Protector Spring (19.5" Length)



Hose Protector Spring
(16" Length — Pack of 6)



Strain Reliever
For rubber brake hoses



Fitting Shoulder Clips (Pack of 20)



Bracket Retaining Screws (Pack of 50)



### **H