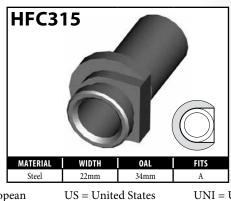

# **CENTER SUPPORT FITTINGS – CLIP MOUNT**

### CENTER SUPPORT FITTINGS – CLIP MOUNT

Some female fittings are designed with locating and directional profiles to enable the novice installer to route the hose correctly. This means having both left-hand and right-hand

fittings. BrakeQuip designs these fittings with a locating profile only, which makes the fitting able to fit both sides of the vehicle.