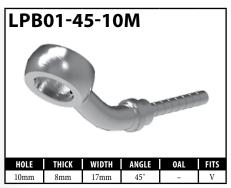

## **LOW PROFILE FITTINGS - BANJO**

## **LOW PROFILE FITTINGS – BANJO AND IMPERIAL**

A = Asian EU = European US = United States UNI = Universal V = Various