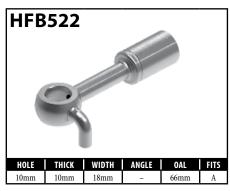

OU KNOW?**

As it is impossible to stock every fitting, BrakeQuip supplies lifesavers to fill in the gaps. Currently BrakeQuip offers five lifesavers, making it easy and efficient for you to reuse the original fitting.

The **HF01** and **HF26** are both designed to work with most standard fittings. Also, both can be used to make fittings with custom tube forms: the **HF01** is for use with 3/16" tube, while the **HF26** is for use with 1/4" tube.

The **HF27** is designed to suit all fittings that have a 5/16" tube. The **HF120** is designed to reuse all banjo fittings that have

The **HF05** is designed to reuse all center support fittings.



A = Asian

7mm shank, such as the HFB09.

EU = European

US = United States

UNI = Universal

























































































































US = United States

UNI = Universal































A = Asian EU = European

US = United States

UNI = Universal



























#### CAUTION is reference guid

Illustrations shown in this reference guide may vary slightly in detail from actual parts due to manufacturer's tolerances and design differences. Note: Illustrations not to scale.

#### **DISCLAIMER NOTICE**

The illustrations and data contained in this illustrated reference guide are intended as an aid in identifying the various products and have been obtained and developed from the specifications and information available. Although BrakeQuip believes that such illustrations and data are correct, errors may exist and further verification