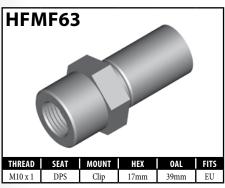

the fitting.











A = Asian EU = European US = United States UNI = Universal V = Various

### **IMPERIAL FEMALE FITTINGS – BRACKET MOUNT**































V = Various

### **IMPERIAL FEMALE FITTINGS – BRACKET MOUNT**

















A = Asian EU = European US = United States UNI = Universal V = Various

# **IMPERIAL MALE FITTINGS – STANDARD MOUNT**



























A = Asian

EU = European





V = Various

UNI = Universal

US = United States

## **IMPERIAL MALE FITTINGS – STANDARD OR BOLT-ON MOUNT**





















A = Asian EU = European US = United States UNI = Universal V = Various

## **IMPERIAL MALE FITTINGS – BULKHEAD OR CLIP MOUNT**





































































































































































### **METRIC FEMALE FITTINGS – CLIP OR BOLT-ON MOUNT**





















### **METRIC FEMALE FITTINGS – BULKHEAD OR SPLINE MOUNT**

















### **METRIC FEMALE FITTINGS - BRACKET MOUNT**



























A = Asian





### **METRIC FEMALE FITTINGS - BRACKET MOUNT**















# DID YOU KNOW?

The purpose of the circular groove on the fitting crimp shell is threefold.

- 1. It helps to differentiate BQ fittings from others.
- 2. It acts as a depth guide for the hose installation.
- 3. It is used as a crimp setting guide for the economy crimping systems.



A = AsianEU = European US = United States

UNI = Universal

V = Various

### **METRIC MALE FITTINGS - STANDARD MOUNT**

























### **METRIC MALE