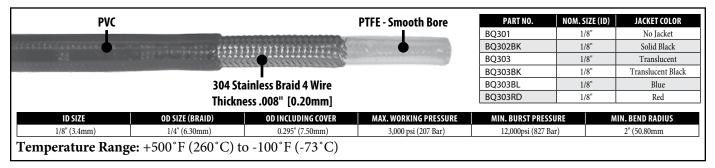

#### Product details for BQ101 / BQ103:

- Two-braid PVA-reinforced hose
- Meets FMVSS-106 and SAE J1401 specifications
- Temperature range -50°C to 121°C
- Compatible with DOT 3, DOT 4 and most non-petroleum based brake fluids, including silicone

**BQ202** 

- Excellent moisture resistance
- Superior weather-resistant cover material

Insulating Hose Thick (10ft Length)

Insulating Hose Thin (50ft Length)

Plastic Protector Spring (19.5" Length)

Hose Protector Spring
(16" Length — Pack of 6)