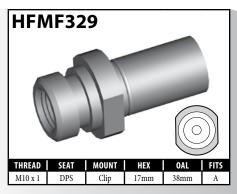

= Asian EU = European US = United States UNI = Universal V = Various

### **IMPERIAL FEMALE FITTINGS – BRACKET MOUNT**































V = Various

### **IMPERIAL FEMALE FITTINGS – BRACKET MOUNT**

















A = Asian EU = European US = United States UNI = Universal V = Various

# **IMPERIAL MALE FITTINGS – STANDARD MOUNT**



























A = Asian

EU = European





V = Various

UNI = Universal

US = United States

## **IMPERIAL MALE FITTINGS – STANDARD OR BOLT-ON MOUNT**





















A = Asian EU = European US = United States UNI = Universal V = Various

## **IMPERIAL MALE FITTINGS – BULKHEAD OR CLIP MOUNT**





































































































































































### **METRIC FEMALE FITTINGS – CLIP OR BOLT-ON MOUNT**





















### **METRIC FEMALE FITTINGS – BULKHEAD OR SPLINE MOUNT**

















### **METRIC FEMALE FITTINGS - BRACKET MOUNT**



























A = Asian





### **METRIC FEMALE FITTINGS - BRACKET MOUNT**















# DID YOU KNOW?

The purpose of the circular groove on the fitting crimp shell is threefold.

- 1. It helps to differentiate BQ fittings from others.
- 2. It acts as a depth guide for the hose installation.
- 3. It is used as a crimp setting guide for the economy crimping systems.



A = AsianEU = European US = United States

UNI = Universal

V = Various

### **METRIC MALE FITTINGS - STANDARD MOUNT**

























### **METRIC MALE FITTINGS – BULKHEAD OR CL