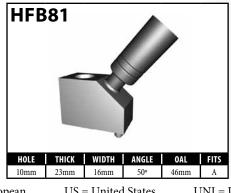

#### **BANJO FITTINGS - TUBE STYLE - EITHER SIDE**

#### **DID YOU KNOW?**

Some banjo fittings have offset holes. The resulting asymmetry in the banjo head orients the fitting for use on only one side of the vehicle. For fittings that do not have other orienting features (clocking of the banjo head, for example), BrakeQuip has centered the banjo hole so that a single, non-oriented fitting can be used on either side of the vehicle.