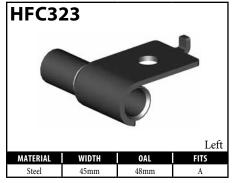

# **CENTER SUPPORT FITTINGS – CLIP MOUNT**

### CENTER SUPPORT FITTINGS – CLIP MOUNT

Some female fittings are designed with locating and directional profiles to enable the novice installer to route the hose correctly. This means having both left-hand and right-hand

fittings. BrakeQuip designs these fittings with a locating profile only, which makes the fitting able to fit both sides of the vehicle.

### **DID YOU KNOW?**

Have you noticed all the different profiles, in particular on female fittings, between the retaining clip groove and the mounting shoulder? You will find the corresponding shape in the chassis or bracket where the fitting mounts. This design ensures that the hose is routed with the correct orientation. It is very important to note this orientation when assembling brake hoses. It is particularly important to make note of the orientation before you cut off any fitting you are going to reclaim with our lifesaver. Once you cut it off you have lost your orientation reference.