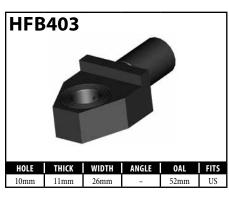

data are correct, errors may exist and further verification on the part of the user may be necessary.

A = Asian EU = European

US = United States

UNI = Universal

## **BANJO FITTINGS – BLOCK STYLE**















A = Asian EU = European US = United States UNI = Universal V = Various

#### **BANJO FITTINGS - BLOCK STYLE**























# DID YOU KNOW?

For sealing high-pressure braking systems, only copper washers or brake fluid compatible bonded washers should be used. Aluminum and nylon washers are for low-pressure systems only and should not be used on braking systems.

US = United States UNI = Universal V = Various

BrakeQuip 18 Copyright © 2002-2015

#### **BANJO FITTINGS – BLOCK STYLE**































#### **BANJO FITTINGS – BLOCK STYLE**





























A = Asian EU = European US = United States UNI = Universal V = Various

#### **BANJO FITTINGS - TUBE STYLE - EITHER SIDE**

























#### CAUTION

Illustrations shown in this reference guide may vary slightly in detail from actual parts due to manufacturer's tolerances and design differences. Note: Illustrations not to scale.

#### **DISCLAIMER NOTICE**

The illustrations and data contained in this illustrated reference guide are intended as an aid in identifying the various products and have been obtained and developed from the specifications and information available. Although BrakeQuip believes that such illustrations and data are correct, errors may exist and further verification on the part of the user may be necessary.



A = Asian EU = European

US = Unite