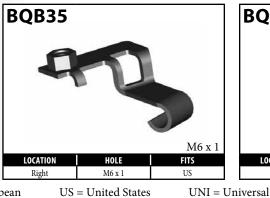

# **CENTER SUPPORT FITTINGS – BRACKET MOUNT**

A = Asian

V = Various

# **CENTER SUPPORT FITTINGS – BRACKET MOUNT**

A = Asian

## **CENTER SUPPORT FITTINGS – BRACKET MOUNT**

A = Asian

BrakeQuip

BrakeQuip 67 Copyright © 2002-2015

A = Asian