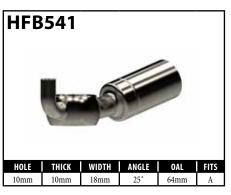

# **New Part Numbers**

Many of these fittings are quite new. Others have been around for a while but were introduced after publication of the previous version of the Dealer Catalog (version 10.1).

| PART#   | DESCRIPTION                                              | PAGE# |
|---------|----------------------------------------------------------|-------|
| BQ103   | 1/8" Brake Hose - House Brand                            | 58    |
| BQ302BK | 1/8" ID S/S Braided Hose (Solid Black Jacket)            | 74    |
| BQB317  | Bracket - Fitting (Land Rover)                           | 67    |
| BQB318  | Bracket - Fitting (Land Rover)                           | 67    |
| BQB319  | Bracket - Fitting (Land Rover)                           | 67    |
| HF93    | Fitting - Male Swivel Nut 1/2 x 20NF                     | 5     |
| HF137   | Fitting - Male Swivel Nut M12 x 1 (90°)                  | 6     |
| HF150   | Fitting - Male Swivel Nut 3/8"x24NF with 5/8" Hex        | 4     |
| HF313   | Fitting - Hose Joiner Clip Mount                         | 8     |
| HF314   | Fitting - Hose Joiner Clip Mount                         | 8     |
| HFB165  | Fitting - Banjo 7/16 x 9/16"                             | 18    |
| HFB166  | Fitting - Banjo 7/16 x 9/16"                             | 18    |
| HFB312  | Fitting - Banjo 12 x 8mm                                 | 20    |
| HFB497  | Fitting - Banjo 11 x 14.8mm ('72 - '76 Ford Thunderbird) | 28    |
| HFB498  | Fitting - Banjo 11 x 14.8mm ('72 - '76 Ford Thunderbird) | 28    |
| HFB528  | Fitting - Banjo 10 x 10mm (Hyundai Sonata)               | 13    |
| HFB541  | Fitting - Banjo 10 x 10mm (Mazda 2)                      | 16    |
| HFB542  | Fitting - Banjo 10 x 10mm (Mazda 2)                      | 16    |
| HFB543  | Fitting - Banjo 10 x 10mm (Hyundai Accent/ I20)          | 32    |
| HFB544  | Fitting - Banjo 10 x 10mm (Hyundai Accent/ I20)          | 32    |
| HFB545  | Fitting - Banjo 10 x 10mm (Hyundai Accent/ I20)          | 32    |
| HFB546  | Fitting - Banjo 10 x 10mm (Hyundai Accent/ I20)          | 32    |
| HFB547  | Fitting - Banjo 10 x 10mm (Hyundai ix35/Kia Sportage)    | 32    |
| HFB548  | Fitting - Banjo 10 x 10mm (Hyundai ix35/Kia Sportage)    | 32    |
| HFB549  | Fitting - Banjo 10 x 10mm (Kia Forte)                    | 32    |
| HFB550  | Fitting - Banjo 10 x 10mm (Kia Forte)                    | 32    |
| HFB551  | Fitting - Banjo 10 x 10mm (Mazda 6)                      | 32    |
| HFB552  | Fitting - Banjo 10 x 10mm (Mazda 6)                      | 32    |
| HFB555  | Fitting - Banjo 10 x 10mm (Hyundai Veloster)             | 33    |
| HFB556  | Fitting - Banjo 10 x 10mm (Hyundai Veloster)             | 33    |
| HFB557  | Fitting - Banjo 10 x 10mm (Hyundai Sonata)               | 23    |
| HFB558  | Fitting - Banjo 10 x 10mm (Hyundai Veloster/Elantra)     | 33    |
| HFB559  | Fitting - Banjo 10 x 10mm (Hyundai Veloster/Elantra)     | 33    |
| HFB560  | Fitting - Banjo 10 x 10mm (Chevy Colorado)               | 33    |
| HFB561  | Fitting - Banjo 10 x 10mm (Chevy Colorado)               | 33    |
| HFB564  | Fitting - Banjo 10 x 10mm (Subaru Outback)               | 23    |
| HFC348  | Fitting - Center Support Jeep                            | 62    |
| HFC349  | Fitting - Center Support Land Rover                      | 62    |
| HFC350  | Fitting - Center Support Land Rover                      | 63    |
| HFC351  | Fitting - Center Support Hyundai                         | 63    |
| HFC352  | Fitting - Center Support Hyundai                         | 63    |