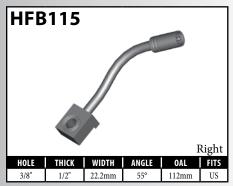

#### **BANJO FITTINGS - TUBE STYLE - EITHER SIDE**

#### **DID YOU KNOW?**

Some banjo fittings have offset holes. The resulting asymmetry in the banjo head orients the fitting for use on only one side of the vehicle. For fittings that do not have other orienting features (clocking of the banjo head, for example), BrakeQuip has centered the banjo hole so that a single, non-oriented fitting can be used on either side of the vehicle.