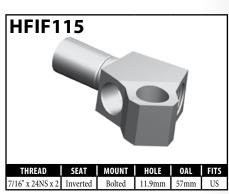

#### **IMPERIAL FEMALE FITTINGS - CLIP MOUNT**

A = Asian EU = European US = United States UNI = Universal V = Various

## **IMPERIAL FEMALE FITTINGS – CLIP MOUNT**