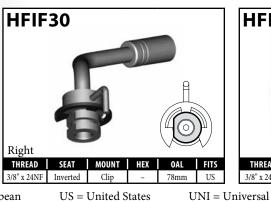

#### **IMPERIAL FEMALE FITTINGS - CLIP MOUNT**

A = Asian EU = European US = United States UNI = Universal V = Various

## **IMPERIAL FEMALE FITTINGS – CLIP MOUNT**

# **DID YOU KNOW?**

Manufacturers design fittings to suit the resources available to them. For instance some manufacturers make their female fittings with a 3/4" hex to give them a shoulder to mount to, but others prefer to make them from 5/8" hex and then supply a shoulder clip for the shoulder to mount to. BrakeQuip supplies these in both styles. Therefore the following fittings are equivalent:

HFIF01 and HFIF36, HFIF02 and HFIF24, HFIF05 and HFIF45.

A = Asian EU = European US = United States UNI = Universal V = Various