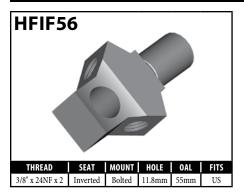

#### **IMPERIAL FEMALE FITTINGS - CLIP MOUNT**

A = Asian EU = European US = United States UNI = Universal V = Various

## **IMPERIAL FEMALE FITTINGS – CLIP MOUNT**