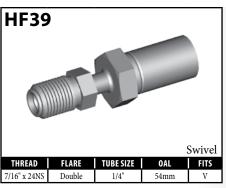

#### **GENERAL FITTINGS – MALE SWIVEL**

A = Asian

EU = European

US = United States