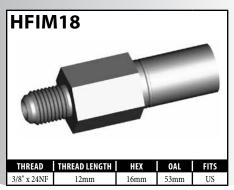

## **Hose Fitting Numbering System**

HF = Hose Fitting (These two letters are used for computer number finding only.) Fittings that don't fall into one of the categories below have the prefix HF only.

| PREFIX          | DESCRIPTION                                     | EXAMPLE |
|-----------------|-------------------------------------------------|---------|
| HF01 – HF       | Hose Fittings of a<br>Miscellaneous Nature      |         |
| HFIM01 – HFIM   | Male Fittings<br>(Imperial Thread)              |         |
| HFMM01 – HFMM   | Male Fittings<br>(Metric Thread)                |         |
| HFIF01 – HFIF   | Female Fittings<br>(Imperial Thread)            |         |
| HFMF01 – HFMF   | Female Fittings (Metric<br>Thread)              |         |
| HFB01 – HFB     | Banjo Fittings                                  |         |
| HFC01 – HFC     | Center Support Fittings                         |         |
| HFIFX01 – HFIFX | Female Imperial Thread<br>(External Thread)     |         |
| HFMFX01 – HFMFX | Female Metric Thread<br>(External Thread)       |         |
| BQ              | Any items that are not a crimpable hose fitting | 8 % 6   |