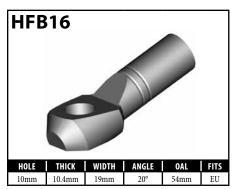

#### **BANJO FITTINGS - TUBE STYLE - EITHER SIDE**

#### **DID YOU KNOW?**

Some banjo fittings have offset holes. The resulting asymmetry in the banjo head orients the fitting for use on only one side of the vehicle. For fittings that do not have other orienting features (clocking of the banjo head, for example), BrakeQuip has centered the banjo hole so that a single, non-oriented fitting can be used on either side of the vehicle.