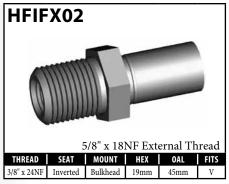

### **IMPERIAL FEMALE FITTINGS – BULKHEAD OR BRACKET MOUNT**

### **DID YOU KNOW?**

Most female fittings with a bulkhead mount use a  $5/8" \times 18NF$  thread, but some of these fittings come with an M16×1.5 or another thread. When in doubt, supply a **BQ13** nut with the fitting.