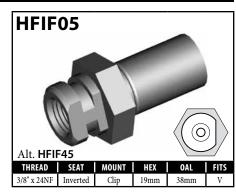

# **DID YOU KNOW?**

Manufacturers design fittings to suit the resources available to them. For instance some manufacturers make their female fittings with a 3/4" hex to give them a shoulder to mount to, but others prefer to make them from 5/8" hex and then supply a shoulder clip for the shoulder to mount to. BrakeQuip supplies these in both styles. Therefore the following fittings are equivalent:

HFIF01 and HFIF36, HFIF02 and HFIF24, HFIF05 and HFIF45.

A = Asian EU = European US = United States UNI = Universal V = Various