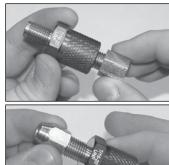

Compression Fittings – PSHF103 (3/8") & PSHF104 (10mm) – Designed for when you have sufficient straight tube to get a good seal on these types of fittings. See illustration below for correct assembly.

**Note:** It is important that the cut tube is deburred with a slight outside chamfer so that it doesn't damage the sealing O-Ring. Make sure that the tube goes past the O-Ring and bottoms out at the bottom of the fitting.