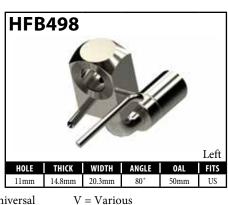

# **New Part Numbers**

Many of these fittings are quite new. Others have been around for a while but were introduced after publication of the previous version of the Dealer Catalog (version 10.1).

| PART#   | DESCRIPTION                                              | PAGE# |
|---------|----------------------------------------------------------|-------|
| BQ103   | 1/8" Brake Hose - House Brand                            | 58    |
| BQ302BK | 1/8" ID S/S Braided Hose (Solid Black Jacket)            | 74    |
| BQB317  | Bracket - Fitting (Land Rover)                           | 67    |
| BQB318  | Bracket - Fitting (Land Rover)                           | 67    |
| BQB319  | Bracket - Fitting (Land Rover)                           | 67    |
| HF93    | Fitting - Male Swivel Nut 1/2 x 20NF                     | 5     |
| HF137   | Fitting - Male Swivel Nut M12 x 1 (90°)                  | 6     |
| HF150   | Fitting - Male Swivel Nut 3/8"x24NF with 5/8" Hex        | 4     |
| HF313   | Fitting - Hose Joiner Clip Mount                         | 8     |
| HF314   | Fitting - Hose Joiner Clip Mount                         | 8     |
| HFB165  | Fitting - Banjo 7/16 x 9/16"                             | 18    |
| HFB166  | Fitting - Banjo 7/16 x 9/16"                             | 18    |
| HFB312  | Fitting - Banjo 12 x 8mm                                 | 20    |
| HFB497  | Fitting - Banjo 11 x 14.8mm ('72 - '76 Ford Thunderbird) | 28    |
| HFB498  | Fitting - Banjo 11 x 14.8mm ('72 - '76 Ford Thunderbird) | 28    |
| HFB528  | Fitting - Banjo 10 x 10mm (Hyundai Sonata)               | 13    |
| HFB541  | Fitting - Banjo 10 x 10mm (Mazda 2)                      | 16    |
| HFB542  | Fitting - Banjo 10 x 10mm (Mazda 2)                      | 16    |
| HFB543  | Fitting - Banjo 10 x 10mm (Hyundai Accent/ I20)          | 32    |
| HFB544  | Fitting - Banjo 10 x 10mm (Hyundai Accent/ I20)          | 32    |
| HFB545  | Fitting - Banjo 10 x 10mm (Hyundai Accent/ I20)          | 32    |
| HFB546  | Fitting - Banjo 10 x 10mm (Hyundai Accent/ I20)          | 32    |
| HFB547  | Fitting - Banjo 10 x 10mm (Hyundai ix35/Kia Sportage)    | 32    |
| HFB548  | Fitting - Banjo 10 x 10mm (Hyundai ix35/Kia Sportage)    | 32    |
| HFB549  | Fitting - Banjo 10 x 10mm (Kia Forte)                    | 32    |
| HFB550  | Fitting - Banjo 10 x 10mm (Kia Forte)                    | 32    |
| HFB551  | Fitting - Banjo 10 x 10mm (Mazda 6)                      | 32    |
| HFB552  | Fitting - Banjo 10 x 10mm (Mazda 6)                      | 32    |
| HFB555  | Fitting - Banjo 10 x 10mm (Hyundai Veloster)             | 33    |
| HFB556  | Fitting - Banjo 10 x 10mm (Hyundai Veloster)             | 33    |
| HFB557  | Fitting - Banjo 10 x 10mm (Hyundai Sonata)               | 23    |
| HFB558  | Fitting - Banjo 10 x 10mm (Hyundai Veloster/Elantra)     | 33    |
| HFB559  | Fitting - Banjo 10 x 10mm (Hyundai Veloster/Elantra)     | 33    |
| HFB560  | Fitting - Banjo 10 x 10mm (Chevy Colorado)               | 33    |
| HFB561  | Fitting - Banjo 10 x 10mm (Chevy Colorado)               | 33    |
| HFB564  | Fitting - Banjo 10 x 10mm (Subaru Outback)               | 23    |
| HFC348  | Fitting - Center Support Jeep                            | 62    |
| HFC349  | Fitting - Center Support Land Rover                      | 62    |
| HFC350  | Fitting - Center Support Land Rover                      | 63    |
| HFC351  | Fitting - Center Support Hyundai                         | 63    |
| HFC352  | Fitting - Center Support Hyundai                         | 63    |