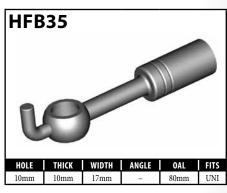

## EDUCATIONAL INFORMATION Equivalence Between Standard and LP Brake Fittings

| PART#            | STAINLESS                               | LP                             | LP STAINLESS | LP CHROME     | LP 3-PIECE SYSTEM                                         | DESCRIPTION                                        |
|------------------|-----------------------------------------|--------------------------------|--------------|---------------|-----------------------------------------------------------|----------------------------------------------------|
| HF01             |                                         | LP01-3                         | LP01-3SS     |               |                                                           | Lifesaver - 3/16"                                  |
| HF06             |                                         | LP06-7                         |              |               |                                                           | Male Swivel Nut 7/16"x24NS (90°)                   |
| HF07             | HF07SS                                  |                                |              |               |                                                           | Male Swivel Nut 7/16"x24NS (45°)                   |
| HF09             | HF09SS                                  |                                |              |               | LPS-T-JIC with BQ9151                                     | Female Swivel Nut 3/8NF (Straight)                 |
| HF09W            | HF09WSS                                 | LP09W-6                        |              | LP09W-6C      |                                                           | Female Swivel Nut 3/8NF (Straight)                 |
| HF10             |                                         | LP10W-6                        |              |               |                                                           | Female Swivel Nut 3/8NF (45°)                      |
| HF11             | HF11SS                                  | LP11-6                         |              |               |                                                           | Female Swivel Nut 3/8NF (90°)                      |
| HF12             | HF12SS                                  | LP12W-7                        |              | LP12W-7C      | LPS-T-JIC with BQ9150                                     | Female Swivel Nut 7/16NF (Straight)                |
| HF13             | HF13SS                                  | LP13W-7                        |              | LP13W-7C      |                                                           | Female Swivel Nut 7/16NF (45°)                     |
| HF14             | HF14SS                                  | LP14W-7                        |              |               |                                                           | Female Swivel Nut 7/16NF (90°)                     |
| HF15             | HF15SS                                  |                                |              |               |                                                           | Male Swivel Nut 7/16"x24NS                         |
| HF16             | HF16SS                                  | LP16-6                         |              |               |                                                           | Male Swivel Nut 3/8"x24NF                          |
| HF17             | HF17SS                                  | LP17-6                         |              |               |                                                           | Male Swivel Nut 3/8"x24NF (90°)                    |
| HF26             |                                         | LP01-4                         |              |               |                                                           | Lifesaver - 1/4"                                   |
| HF27             |                                         | LP01-5                         |              |               |                                                           | Lifesaver - 5/16"                                  |
| HF30             | HF30SS                                  |                                |              |               |                                                           | 3/16" Compression                                  |
| HF31             | HF31SS                                  |                                |              |               |                                                           | 1/4" Compression                                   |
| HF33             |                                         | LP33-6                         |              |               |                                                           | Male Swivel Nut 3/8"x24NF (45°)                    |
| HF34             |                                         | LP34-M10X1                     |              |               |                                                           | Male Swivel Nut M10x1                              |
| HF45SS           |                                         | LP45-6                         |              |               |                                                           | Harley Davidson (Stainless)                        |
| HF82             |                                         | LP82-M10X1                     |              |               |                                                           | Male Swivel Nut M10x1 DIN Flare                    |
| HFB01            |                                         | LPB01-10M                      | LPB01-10MSS  |               |                                                           | Banjo 10 x 8mm                                     |
| HFB09            | HFB09SS                                 | LPB09-10M                      | LPB09-10MSS  | LPB09-10MC    |                                                           | Banjo 10 x 10mm                                    |
| HFB12            |                                         | LPB12-10M                      |              |               |                                                           | Banjo 10 x 13mm                                    |
| HFB34            | HFB34SS                                 |                                |              |               |                                                           | Banjo 10 x 8mm (Extra long Neck)                   |
| HFB37            | HFB37SS                                 |                                |              |               |                                                           | Banjo 10 x 10mm (Extra long Neck)                  |
| HFB47            | HFB47SS                                 | LPB47-12M                      |              |               |                                                           | Banjo 12 x 10mm                                    |
| HFB448           |                                         | LPB448-7                       | LPB448-7SS   |               |                                                           | Banjo 7/16" x 10mm                                 |
| HFB493           |                                         | LPB493-10M                     |              |               |                                                           | Banjo 10 x 12.7mm                                  |
| HFB494           |                                         | LPB494-10M                     |              |               |                                                           | Banjo 10 x 12.7mm                                  |
| HFC01            |                                         | LPC01                          |              |               |                                                           | Center Support (Alt HFC13)                         |
| HFC05            |                                         | LPC05                          |              |               |                                                           | Center Support Honda                               |
| HFC06            |                                         | LPC06                          |              |               |                                                           | Center Support Toyota                              |
| HFC07            |                                         | LPC07                          |              |               |                                                           | Center Support Nissan (19mm Flats)                 |
| HFC09            |                                         | LPC09                          |              |               |                                                           | Center Support (Subaru)                            |
| HFC17            |                                         | LPC17                          |              |               |                                                           | Center Support (USA)                               |
| HFC301           |                                         | LPC301                         |              |               |                                                           | Center Support                                     |
| HFC331           |                                         | LPC331                         |              |               |                                                           | Center Support                                     |
| HFIF01           | HFIF01SS                                |                                | LPIF01-6SS   |               | LPS-SI-SAE with LPIF01-6                                  | Female 3/8" x 24NF (19mm Hex) (Alt HFIF36)         |
| HFIF02           | HFIF02SS                                | LDIMO1 C                       |              |               |                                                           | Female 7/16" x 24NS (Alt HFIF24)                   |
| HFIM01           |                                         | LPIM01-6                       | LDIMO2 CCC   |               |                                                           | Male 3/8" x 24NF Short                             |
| HFIM02           | HEIMORE                                 | LPIM02-6                       | LPIM02-6SS   |               |                                                           | Male 3/8" x 24NF Long                              |
| HFIM03           | HFIM03SS                                | LPIM03-7                       |              |               |                                                           | Male 7/16" x 20NF Short                            |
| HFIM13           | UEIM10CC                                | LPIM13-7                       |              |               |                                                           | Male 7/16" x 24NS Short                            |
| HFIM19           | HFIM19SS                                | LPIM19                         |              |               |                                                           | Male 1/8" x 27NPTF                                 |
| HFIM28<br>HFIM29 |                                         | LPIM28-6                       |              |               |                                                           | Male 3/8" x 24NF (No. 3 JIC)                       |
|                  |                                         | LPIM29-7                       |              | LDMF01 M10V1C | IDC CLCAE with IDMC01 M10V1                               | Male 7/16" x 20NF (No. 4 JIC)                      |
| HFMF01<br>HFMF02 |                                         |                                |              | LPMF01-M10X1C | LPS-SI-SAE with LPMF01-M10X1 LPS-LI-SAE with LPMF02-M10X1 | Female M10 x 1 Std                                 |
| HFMF02           | HFMF04SS                                |                                |              |               | LL, 2-FI-2VE MINI FLIMLAT-IM INY I                        | Female M10 x 1 Toyota Female M10 x 1 (17mm Flats)  |
| HFMF05           | 111111111111111111111111111111111111111 |                                |              |               | LPS-SD-DIN with LPMF05-M10X1                              |                                                    |
| HFMF08           |                                         |                                |              |               | LPS-SD-DIN with LPMF08-M10X1                              | Female M10 x 1 European (DPS) Female M10 x 1 (DPS) |
| HFMM01           |                                         | LPMM01-M10X1                   |              |               | ר אווע-עכ-כ דווא אוועו באוורטס-ואו ועא ווערעכ-ני          | Male M10 x 1 (Dr3)  Male M10 x 1 (Toyota)          |
| HFMM01           |                                         | LPMM02-M10X1                   |              |               |                                                           | Male M10 x 1 (10y0ta)                              |
| HFMM02           |                                         | LPMM03-M10X1                   |              |               |                                                           | Male M10 x 1 European (14mm hex)                   |
|                  |                                         |                                |              |               |                                                           |                                                    |
|                  | HEWWOCCC                                |                                |              |               |                                                           |                                                    |
| HFMM04<br>HFMM06 | HFMM06SS                                | LPMM04-M10X125<br>LPMM06-M10X1 |              |               |                                                           | Male M10 x 1.25  Male M10 x 1 Short                |