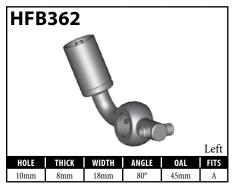

#### **DID YOU KNOW?**

Some banjo fittings have offset holes. The resulting asymmetry in the banjo head orients the fitting for use on only one side of the vehicle. For fittings that do not have other orienting features (clocking of the banjo head, for example), BrakeQuip has centered the banjo hole so that a single, non-oriented fitting can be used on either side of the vehicle.