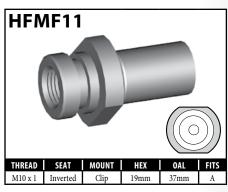

gs come with an M16×1.5 or another thread. When in doubt, supply a **BQ13** nut with the fitting.











A = Asian EU = European US = United States UNI = Universal V = Various

### **IMPERIAL FEMALE FITTINGS – BRACKET MOUNT**































V = Various

### **IMPERIAL FEMALE FITTINGS – BRACKET MOUNT**

















A = Asian EU = European US = United States UNI = Universal V = Various

# **IMPERIAL MALE FITTINGS – STANDARD MOUNT**



























A = Asian

EU = European





V = Various

UNI = Universal

US = United States

## **IMPERIAL MALE FITTINGS – STANDARD OR BOLT-ON MOUNT**





















A = Asian EU = European US = United States UNI = Universal V = Various

## **IMPERIAL MALE FITTINGS – BULKHEAD OR CLIP MOUNT**





































































































































































### **METRIC FEMALE FITTINGS – CLIP OR BOLT-ON MOUNT**





















### **METRIC FEMALE FITTINGS – BULKHEAD OR SPLINE MOUNT**

















### **METRIC FEMALE FITTINGS - BRACKET MOUNT**



























A = Asian





### **METRIC FEMALE FITTINGS - BRACKET MOUNT**















# DID YOU KNOW?

The purpose of the circular groove on the fitting crimp shell is threefold.

- 1. It helps to differentiate BQ fittings from others.
- 2. It acts as a depth guide for the hose installation.
- 3. It is used as a crimp setting guide for the economy crimping systems.



A = AsianEU = European US = United States

UNI = Universal

V = Various

###