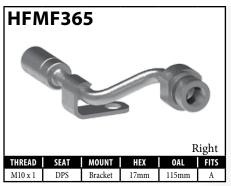

### **METRIC FEMALE FITTINGS - BRACKET MOUNT**

A = Asian

### **METRIC FEMALE FITTINGS - BRACKET MOUNT**