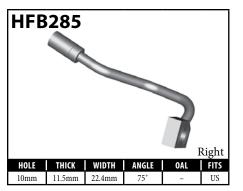

#### **BANJO FITTINGS - TUBE STYLE - EITHER SIDE**

#### **DID YOU KNOW?**

Some banjo fittings have offset holes. The resulting asymmetry in the banjo head orients the fitting for use on only one side of the vehicle. For fittings that do not have other orienting features (clocking of the banjo head, for example), BrakeQuip has centered the banjo hole so that a single, non-oriented fitting can be used on either side of the vehicle.