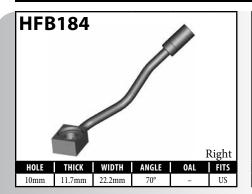

#### **BANJO FITTINGS - TUBE STYLE - EITHER SIDE**

#### **DID YOU KNOW?**

Some banjo fittings have offset holes. The resulting asymmetry in the banjo head orients the fitting for use on only one side of the vehicle. For fittings that do not have other orienting features (clocking of the banjo head, for example), BrakeQuip has centered the banjo hole so that a single, non-oriented fitting can be used on either side of the vehicle.