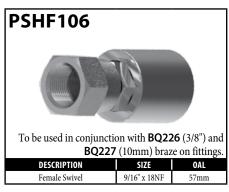

Swivel Fitting – PSHF106 – Designed for an easier installation and flexible orientation. Simply braze a BQ226 (3/8" tube) or a BQ227 (10mm tube) fitting onto the end of the cut tube. This will then give you a male connection to attach to the No. 6 JIC female swivel fitting.

## **Steel Braze-On Adaptors**

| PART NO. | THREAD - STEEL - NO. 6 JIC | TUBE SIZE |
|----------|----------------------------|-----------|
| BQ226    | 9/16"x18NF                 | 3/8"      |
| BQ227    | 9/16"x18NF                 | 10mm      |
| BQ228    | 9/16"x18NF                 | 1/2"      |