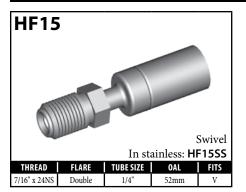

#### **GENERAL FITTINGS – MALE SWIVEL**

A = Asian

EU = European

US = United States