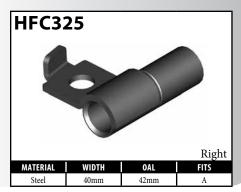

# **CENTER SUPPORT FITTINGS – CLIP MOUNT**

### CENTER SUPPORT FITTINGS – CLIP MOUNT

Some female fittings are designed with locating and directional profiles to enable the novice installer to route the hose correctly. This means having both left-hand and right-hand

fittings. BrakeQuip designs these fittings with a locating profile only, which makes the fitting able to fit both sides of the vehicle.

### **DID YOU KNOW?**

Have you noticed all the different profiles, in particular on female fittings, between the retaining clip groove and the mounting shoulder? You will find the corresponding shape in the chassis or bracket where the fitting mounts. This design ensures that the hose is routed with the correct orientation. It is very important to note this orientation when assembling brake hoses. It is particularly important to make note of the orientation before you cut off any fitting you are going to reclaim with our lifesaver. Once you cut it off you have lost your orientation reference.