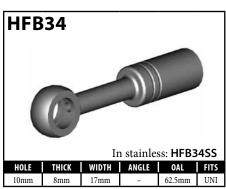

# **Stainless Steel Fittings**

| PART#          | DESCRIPTION                                        | PAGE# |
|----------------|----------------------------------------------------|-------|
| BQ177SS        | Fitting - Manifold - Harley                        | 80    |
| HF07SS         | Fitting - Male Swivel Nut 7/16"x24NS - 45°         | 4     |
| HF09SS         | Fitting - Female Swivel Nut 3/8NF - Straight       | 7     |
| HF09WSS        | Fitting - Female Swivel Nut 3/8NF - Straight       | 7     |
| HF11SS         | Fitting - Female Swivel Nut 3/8NF - 90°            | 7     |
| HF12SS         | Fitting - Female Swivel Nut 7/16NF - Straight      | 7     |
| HF13SS         | Fitting - Female Swivel Nut 7/16NF - 45°           | 7     |
| HF14SS         | Fitting - Female Swivel Nut 7/16NF - 90°           | 7     |
| HF15SS         | Fitting - Male Swivel Nut 7/16"x24NS               | 5     |
| HF16SS         | Fitting - Male Swivel Nut 3/8"x24NF                | 4     |
| HF17SS         | Fitting - Male Swivel Nut 3/8"x24NF - 90°          | 4     |
| HF30SS         | Fitting - 3/16 Compression                         | 9     |
| HF31SS         | Fitting - 1/4 Compression                          | 9     |
| HF43SS         | Fitting - Harley Davidson                          | 4     |
| HF45SS         | Fitting - Harley Davidson                          | 4     |
| HFB09SS        | Fitting - Banjo 10 x 10mm                          | 11    |
| HFB34SS        | Fitting - Banjo 10 x 8mm (Extra long Neck)         | 11    |
| HFB37SS        | Fitting - Banjo 10 x 10mm (Extra long Neck)        | 11    |
| HFB47SS        | Fitting - Banjo 12 x 10mm                          | 11    |
| HFIF01SS       | Fitting - Female 3/8" x 24NF                       | 34    |
| HFIF02SS       | Fitting - Female 7/16" x 24NS (Alt <b>HFIF24</b> ) | 37    |
| HFIM03SS       | Fitting - Male 7/16" x 20NF Short                  | 44    |
| HFIM19SS       | Fitting - Male 1/8" x 27NPTF                       | 44    |
| HFMF04SS       | Fitting - Female M10 x 1 (17mm Flats)              | 47    |
| HFMM06SS       | Fitting - Male M10 x 1 Short                       | 56    |
| LP16-6SS       | Fitting - Male Swivel Nut 3/8"x24NF                | 77    |
| LP17-6SS       | Fitting - Male Swivel Nut 3/8"x24NF - 90°          | 77    |
| LP33-6SS       | Fitting - Male Swivel Nut 3/8"x24NF - 45°          | 77    |
| LP121SS        | Crimp Shell - LP - Stainless                       | 76    |
| LP124SS        | Crimp Tee - LP - Stainless                         | 80    |
| LPB01-10MSS    | Fitting - Banjo 10 x 8mm                           | 78    |
| LPB09-10MSS    | Fitting - Banjo 10 x 10mm                          | 78    |
| LPB448-7SS     | Fitting - Banjo 7/16" x 10mm                       | 78    |
| LPIF01-6SS     | Fitting - Female 3/8" x 24NF                       | 79    |
| LPIM02-6SS     | Fitting - Male 3/8" x 24NF                         | 79    |
| LPMF01-M10X1SS | Fitting - Female M10 x 1                           | 80    |

## EDUCATIONAL INFORMATION Equivalence Between Standard and LP Brake Fittings

| PART#            | STAINLESS                               | LP                             | LP STAINLESS | LP CHROME     | LP 3-PIECE SYSTEM                                         | DESCRIPTION                                        |
|------------------|-----------------------------------------|--------------------------------|--------------|---------------|-----------------------------------------------------------|----------------------------------------------------|
| HF01             |                                         | LP01-3                         | LP01-3SS     |               |                                                           | Lifesaver - 3/16"                                  |
| HF06             |                                         | LP06-7                         |              |               |                                                           | Male Swivel Nut 7/16"x24NS (90°)                   |
| HF07             | HF07SS                                  |                                |              |               |                                                           | Male Swivel Nut 7/16"x24NS (45°)                   |
| HF09             | HF09SS                                  |                                |              |               | LPS-T-JIC with BQ9151                                     | Female Swivel Nut 3/8NF (Straight)                 |
| HF09W            | HF09WSS                                 | LP09W-6                        |              | LP09W-6C      |                                                           | Female Swivel Nut 3/8NF (Straight)                 |
| HF10             |                                         | LP10W-6                        |              |               |                                                           | Female Swivel Nut 3/8NF (45°)                      |
| HF11             | HF11SS                                  | LP11-6                         |              |               |                                                           | Female Swivel Nut 3/8NF (90°)                      |
| HF12             | HF12SS                                  | LP12W-7                        |              | LP12W-7C      | LPS-T-JIC with BQ9150                                     | Female Swivel Nut 7/16NF (Straight)                |
| HF13             | HF13SS                                  | LP13W-7                        |              | LP13W-7C      |                                                           | Female Swivel Nut 7/16NF (45°)                     |
| HF14             | HF14SS                                  | LP14W-7                        |              |               |                                                           | Female Swivel Nut 7/16NF (90°)                     |
| HF15             | HF15SS                                  |                                |              |               |                                                           | Male Swivel Nut 7/16"x24NS                         |
| HF16             | HF16SS                                  | LP16-6                         |              |               |                                                           | Male Swivel Nut 3/8"x24NF                          |
| HF17             | HF17SS                                  | LP17-6                         |              |               |                                                           | Male Swivel Nut 3/8"x24NF (90°)                    |
| HF26             |                                         | LP01-4                         |              |               |                                                           | Lifesaver - 1/4"                                   |
| HF27             |                                         | LP01-5                         |              |               |                                                           | Lifesaver - 5/16"                                  |
| HF30             | HF30SS                                  |                                |              |               |                                                           | 3/16" Compression                                  |
| HF31             | HF31SS                                  |                                |              |               |                                                           | 1/4" Compression                                   |
| HF33             |                                         | LP33-6                         |              |               |                                                           | Male Swivel Nut 3/8"x24NF (45°)                    |
| HF34             |                                         | LP34-M10X1                     |              |               |                                                           | Male Swivel Nut M10x1                              |
| HF45SS           |                                         | LP45-6                         |              |               |                                                           | Harley Davidson (Stainless)                        |
| HF82             |                                         | LP82-M10X1                     |              |               |                                                           | Male Swivel Nut M10x1 DIN Flare                    |
| HFB01            |                                         | LPB01-10M                      | LPB01-10MSS  |               |                                                           | Banjo 10 x 8mm                                     |
| HFB09            | HFB09SS                                 | LPB09-10M                      | LPB09-10MSS  | LPB09-10MC    |                                                           | Banjo 10 x 10mm                                    |
| HFB12            |                                         | LPB12-10M                      |              |               |                                                           | Banjo 10 x 13mm                                    |
| HFB34            | HFB34SS                                 |                                |              |               |                                                           | Banjo 10 x 8mm (Extra long Neck)                   |
| HFB37            | HFB37SS                                 |                                |              |               |                                                           | Banjo 10 x 10mm (Extra long Neck)                  |
| HFB47            | HFB47SS                                 | LPB47-12M                      |              |               |                                                           | Banjo 12 x 10mm                                    |
| HFB448           |                                         | LPB448-7                       | LPB448-7SS   |               |                                                           | Banjo 7/16" x 10mm                                 |
| HFB493           |                                         | LPB493-10M                     |              |               |                                                           | Banjo 10 x 12.7mm                                  |
| HFB494           |                                         | LPB494-10M                     |              |               |                                                           | Banjo 10 x 12.7mm                                  |
| HFC01            |                                         | LPC01                          |              |               |                                                           | Center Support (Alt HFC13)                         |
| HFC05            |                                         | LPC05                          |              |               |                                                           | Center Support Honda                               |
| HFC06            |                                         | LPC06                          |              |               |                                                           | Center Support Toyota                              |
| HFC07            |                                         | LPC07                          |              |               |                                                           | Center Support Nissan (19mm Flats)                 |
| HFC09            |                                         | LPC09                          |              |               |                                                           | Center Support (Subaru)                            |
| HFC17            |                                         | LPC17                          |              |               |                                                           | Center Support (USA)                               |
| HFC301           |                                         | LPC301                         |              |               |                                                           | Center Support                                     |
| HFC331           |                                         | LPC331                         |              |               |                                                           | Center Support                                     |
| HFIF01           | HFIF01SS                                |                                | LPIF01-6SS   |               | LPS-SI-SAE with LPIF01-6                                  | Female 3/8" x 24NF (19mm Hex) (Alt HFIF36)         |
| HFIF02           | HFIF02SS                                | LDIMO1 C                       |              |               |                                                           | Female 7/16" x 24NS (Alt HFIF24)                   |
| HFIM01           |                                         | LPIM01-6                       | LDIMO2 CCC   |               |                                                           | Male 3/8" x 24NF Short                             |
| HFIM02           | HEIMORE                                 | LPIM02-6                       | LPIM02-6SS   |               |                                                           | Male 3/8" x 24NF Long                              |
| HFIM03           | HFIM03SS                                | LPIM03-7                       |              |               |                                                           | Male 7/16" x 20NF Short                            |
| HFIM13           | UEIM10CC                                | LPIM13-7                       |              |               |                                                           | Male 7/16" x 24NS Short                            |
| HFIM19           | HFIM19SS                                | LPIM19                         |              |               |                                                           | Male 1/8" x 27NPTF                                 |
| HFIM28<br>HFIM29 |                                         | LPIM28-6                       |              |               |                                                           | Male 3/8" x 24NF (No. 3 JIC)                       |
|                  |                                         | LPIM29-7                       |              | LDMF01 M10V1C | IDC CLCAE with IDMC01 M10V1                               | Male 7/16" x 20NF (No. 4 JIC)                      |
| HFMF01<br>HFMF02 |                                         |                                |              | LPMF01-M10X1C | LPS-SI-SAE with LPMF01-M10X1 LPS-LI-SAE with LPMF02-M10X1 | Female M10 x 1 Std                                 |
| HFMF02           | HFMF04SS                                |                                |              |               | LL, 2-FI-2VE MINI FLIMLAT-IM INY I                        | Female M10 x 1 Toyota Female M10 x 1 (17mm Flats)  |
| HFMF05           | 111111111111111111111111111111111111111 |                                |              |               | LPS-SD-DIN with LPMF05-M10X1                              |                                                    |
| HFMF08           |                                         |                                |              |               | LPS-SD-DIN with LPMF08-M10X1                              | Female M10 x 1 European (DPS) Female M10 x 1 (DPS) |
| HFMM01           |                                         | LPMM01-M10X1                   |              |               | ר אווע-עכ-כ דווא אוועו באוורטס-ואו ועא ווערעכ-ני          | Male M10 x 1 (Dr3)  Male M10 x 1 (Toyota)          |
| HFMM01           |                                         | LPMM02-M10X1                   |              |               |                                                           | Male M10 x 1 (10y0ta)                              |
| HFMM02           |                                         | LPMM03-M10X1                   |              |               |                                                           | Male M10 x 1 European (14mm hex)                   |
|                  |                                         |                                |              |               |                                                           |                                                    |
|                  | HEWWOCCC                                |                                |              |               |                                                           |                                                    |
| HFMM04<br>HFMM06 | HFMM06SS                                | LPMM04-M10X125<br>LPMM06-M10X1 |              |               |                                                           | Male M10 x 1.25  Male M10 x 1 Short                |