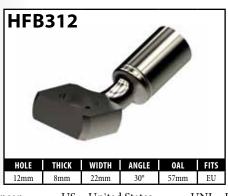

# **New Part Numbers**

Many of these fittings are quite new. Others have been around for a while but were introduced after publication of the previous version of the Dealer Catalog (version 10.1).

| PART#   | DESCRIPTION                                              | PAGE# |
|---------|----------------------------------------------------------|-------|
| BQ103   | 1/8" Brake Hose - House Brand                            | 58    |
| BQ302BK | 1/8" ID S/S Braided Hose (Solid Black Jacket)            | 74    |
| BQB317  | Bracket - Fitting (Land Rover)                           | 67    |
| BQB318  | Bracket - Fitting (Land Rover)                           | 67    |
| BQB319  | Bracket - Fitting (Land Rover)                           | 67    |
| HF93    | Fitting - Male Swivel Nut 1/2 x 20NF                     | 5     |
| HF137   | Fitting - Male Swivel Nut M12 x 1 (90°)                  | 6     |
| HF150   | Fitting - Male Swivel Nut 3/8"x24NF with 5/8" Hex        | 4     |
| HF313   | Fitting - Hose Joiner Clip Mount                         | 8     |
| HF314   | Fitting - Hose Joiner Clip Mount                         | 8     |
| HFB165  | Fitting - Banjo 7/16 x 9/16"                             | 18    |
| HFB166  | Fitting - Banjo 7/16 x 9/16"                             | 18    |
| HFB312  | Fitting - Banjo 12 x 8mm                                 | 20    |
| HFB497  | Fitting - Banjo 11 x 14.8mm ('72 - '76 Ford Thunderbird) | 28    |
| HFB498  | Fitting - Banjo 11 x 14.8mm ('72 - '76 Ford Thunderbird) | 28    |
| HFB528  | Fitting - Banjo 10 x 10mm (Hyundai Sonata)               | 13    |
| HFB541  | Fitting - Banjo 10 x 10mm (Mazda 2)                      | 16    |
| HFB542  | Fitting - Banjo 10 x 10mm (Mazda 2)                      | 16    |
| HFB543  | Fitting - Banjo 10 x 10mm (Hyundai Accent/ I20)          | 32    |
| HFB544  | Fitting - Banjo 10 x 10mm (Hyundai Accent/ I20)          | 32    |
| HFB545  | Fitting - Banjo 10 x 10mm (Hyundai Accent/ I20)          | 32    |
| HFB546  | Fitting - Banjo 10 x 10mm (Hyundai Accent/ I20)          | 32    |
| HFB547  | Fitting - Banjo 10 x 10mm (Hyundai ix35/Kia Sportage)    | 32    |
| HFB548  | Fitting - Banjo 10 x 10mm (Hyundai ix35/Kia Sportage)    | 32    |
| HFB549  | Fitting - Banjo 10 x 10mm (Kia Forte)                    | 32    |
| HFB550  | Fitting - Banjo 10 x 10mm (Kia Forte)                    | 32    |
| HFB551  | Fitting - Banjo 10 x 10mm (Mazda 6)                      | 32    |
| HFB552  | Fitting - Banjo 10 x 10mm (Mazda 6)                      | 32    |
| HFB555  | Fitting - Banjo 10 x 10mm (Hyundai Veloster)             | 33    |
| HFB556  | Fitting - Banjo 10 x 10mm (Hyundai Veloster)             | 33    |
| HFB557  | Fitting - Banjo 10 x 10mm (Hyundai Sonata)               | 23    |
| HFB558  | Fitting - Banjo 10 x 10mm (Hyundai Veloster/Elantra)     | 33    |
| HFB559  | Fitting - Banjo 10 x 10mm (Hyundai Veloster/Elantra)     | 33    |
| HFB560  | Fitting - Banjo 10 x 10mm (Chevy Colorado)               | 33    |
| HFB561  | Fitting - Banjo 10 x 10mm (Chevy Colorado)               | 33    |
| HFB564  | Fitting - Banjo 10 x 10mm (Subaru Outback)               | 23    |
| HFC348  | Fitting - Center Support Jeep                            | 62    |
| HFC349  | Fitting - Center Support Land Rover                      | 62    |
| HFC350  | Fitting - Center Support Land Rover                      | 63    |
| HFC351  | Fitting - Center Support Hyundai                         | 63    |
| HFC352  | Fitting - Center Support Hyundai                         | 63    |