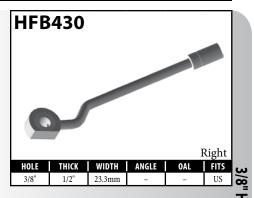

# DID YOU KNOW?

BrakeQuip makes round style banjo fittings that have only one bend in a straight form to allow you to easily bend the banjo shank to the desired shape. You can usually bend these banjo fittings up to 90° by using the available banjo bending tools: BQ22A and BQ22B for standard banjo fittings, or BQ22C and BQ22B for low profile banjos. (See page 87 for tool listings.)