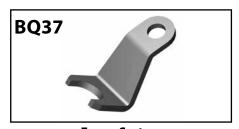

# DID YOU KNOW?

BrakeQuip makes round style banjo fittings that have only one bend in a straight form to allow you to easily bend the banjo shank to the desired shape. You can usually bend these banjo fittings up to 90° by using the available banjo bending tools: BQ22A and BQ22B for standard banjo fittings, or BQ22C and BQ22B for low profile banjos. (See page 87 for tool listings.)