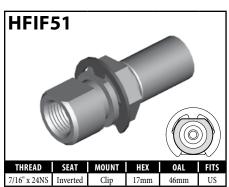

#### **IMPERIAL FEMALE FITTINGS - CLIP MOUNT**

A = Asian EU = European US = United States UNI = Universal V = Various

## **IMPERIAL FEMALE FITTINGS – CLIP MOUNT**