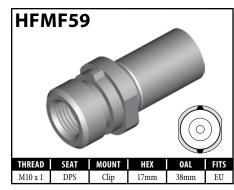

with the fitting.











A = Asian EU = European US = United States UNI = Universal V = Various

### **IMPERIAL FEMALE FITTINGS – BRACKET MOUNT**































V = Various

### **IMPERIAL FEMALE FITTINGS – BRACKET MOUNT**

















A = Asian EU = European US = United States UNI = Universal V = Various

# **IMPERIAL MALE FITTINGS – STANDARD MOUNT**



























A = Asian

EU = European





V = Various

UNI = Universal

US = United States

## **IMPERIAL MALE FITTINGS – STANDARD OR BOLT-ON MOUNT**





















A = Asian EU = European US = United States UNI = Universal V = Various

## **IMPERIAL MALE FITTINGS – BULKHEAD OR CLIP MOUNT**





































































































































































### **METRIC FEMALE FITTINGS – CLIP OR BOLT-ON MOUNT**





















### **METRIC FEMALE FITTINGS – BULKHEAD OR SPLINE MOUNT**

















### **METRIC FEMALE FITTINGS - BRACKET MOUNT**



























A = Asian





### **METRIC FEMALE FITTINGS - BRACKET MOUNT**















# DID YOU KNOW?

The purpose of the circular groove on the fitting crimp shell is threefold.

- 1. It helps to differentiate BQ fittings from others.
- 2. It acts as a depth guide for the hose installation.
- 3. It is used as a crimp setting guide for the economy crimping systems.



A = AsianEU = European US = United States

UNI = Universal

V = Various

### **METRIC MALE FITTINGS - STANDARD MOUNT**

























### **METRIC