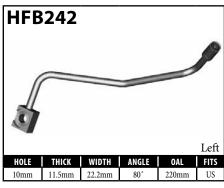

ide of the vehicle.



A = Asian EU = European US = United States UNI = Universal V = Various





























































A = Asian EU = European US = United States UNI = Universal V = Various







































# DID YOU KNOW?

BrakeQuip makes round style banjo fittings that have only one bend in a straight form to allow you to easily bend the banjo shank to the desired shape. You can usually bend these banjo fittings up to 90° by using the available banjo bending tools: BQ22A and BQ22B for standard banjo fittings, or BQ22C and BQ22B for low profile banjos. (See page 87 for tool listings.)



27





























































A = Asian EU = European US = United States UNI = Universal V = Various



























A = Asian



































A = Asian EU = European

US = United States

UNI = Universal











































#### **DID YOU KNOW?**

It is important to match banjo fittings with a compatible banjo bolt. If the banjo head has a fluid channel, then it doesn't matter if the banjo bolt has a groove at the inlet port. However, the fluid flow can be restricted if you combine a banjo fitting that does not have a fluid channel with a banjo bolt that does not have a groove at the inlet port.



The banjo head provides a fluid channel around the banjo bolt.



The banjo bolt has a groove at the inlet port.



There is no way for the fluid to reach the inlet port.

UNI = Universal

#### **IMPERIAL FEMALE FITTINGS - CLIP MOUNT**