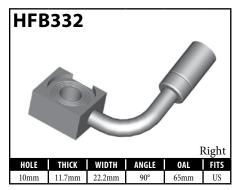

European US = United States UNI = Universal V = Various





























































A = Asian EU = European US = United States UNI = Universal V = Various







































# DID YOU KNOW?

BrakeQuip makes round style banjo fittings that have only one bend in a straight form to allow you to easily bend the banjo shank to the desired shape. You can usually bend these banjo fittings up to 90° by using the available banjo bending tools: BQ22A and BQ22B for standard banjo fittings, or BQ22C and BQ22B for low profile banjos. (See page 87 for tool listings.)



27





























































A = Asian EU = European US = United States UNI = Universal V = Various



























A = Asian



































A = Asian EU = European

US = United States

UNI = Universal











































#### **DID YOU KNOW?**

It is important to match banjo fittings with a compatible banjo bolt. If the banjo head has a fluid channel, then it doesn't matter if the banjo bolt has a groove at the inlet port. However, the fluid flow can be restricted if you combine a banjo fitting that does not have a fluid channel with a banjo bolt that does not have a groove at the inlet port.



The banjo head provides a fluid channel around the banjo bolt.



The banjo bolt has a groove at the inlet port.



There is no way for the fluid to reach the inlet port.

UNI = Universal

#### **IMPERIAL FEMALE FITTINGS - CLIP MOUNT**