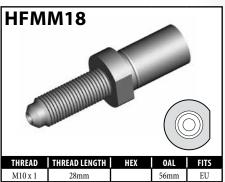

### **METRIC FEMALE FITTINGS – CLIP OR BOLT-ON MOUNT**





















### **METRIC FEMALE FITTINGS – BULKHEAD OR SPLINE MOUNT**

















### **METRIC FEMALE FITTINGS - BRACKET MOUNT**



























A = Asian





### **METRIC FEMALE FITTINGS - BRACKET MOUNT**















# DID YOU KNOW?

The purpose of the circular groove on the fitting crimp shell is threefold.

- 1. It helps to differentiate BQ fittings from others.
- 2. It acts as a depth guide for the hose installation.
- 3. It is used as a crimp setting guide for the economy crimping systems.



A = AsianEU = European US = United States

UNI = Universal

V = Various

### **METRIC MALE FITTINGS - STANDARD MOUNT**

























### **METRIC MALE FITTINGS – BULKHEAD OR CLIP MOUNT**





















### **RUBBER BRAKE HOSE & ACCESSORIES**

# **Rubber Brake Hose**



#### Product details for BQ101 / BQ103:

- Two-braid PVA-reinforced hose
- Meets FMVSS-106 and SAE J1401 specifications
- Temperature range -50°C to 121°C
- Compatible with DOT 3, DOT 4 and most non-petroleum based brake fluids, including silicone

**BQ202** 

- Excellent moisture resistance
- Superior weather-resistant cover material



Insulating Hose Thick (10ft Length)



Insulating Hose Thin (50ft Length)



Plastic Protector Spring (19.5" Length)



Hose Protector Spring
(16" Length — Pack of 6)



Strain Reliever
For rubber brake hoses



Fitting Shoulder Clips (Pack of 20)



Bracket Retaining Screws (Pack of 50)



### **Heat Protection Sleeve**

Attractive brake hose cover to protect the hose from hot