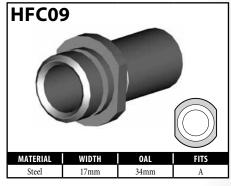

# **CENTER SUPPORT FITTINGS – CLIP MOUNT**

### CENTER SUPPORT FITTINGS – CLIP MOUNT

Some female fittings are designed with locating and directional profiles to enable the novice installer to route the hose correctly. This means having both left-hand and right-hand

fittings. BrakeQuip designs these fittings with a locating profile only, which makes the fitting able to fit both sides of the vehicle.

### **DID YOU KNOW?**

Have you noticed all the different profiles, in particular on female fittings, between the retaining clip groove and the mounting shoulder? You will find the corresponding shape in the chassis or bracket where the fitting mounts. This design ensures that the hose is routed with the correct orientation. It is very important to note this orientation when assembling brake hoses. It is particularly important to make note of the orientation before you cut off any fitting you are going to reclaim with our lifesaver. Once you cut it off you have lost your orientation reference.