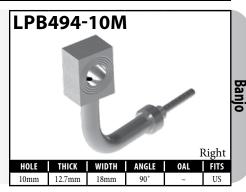

#### **DID YOU KNOW?**

Some banjo fittings have offset holes. The resulting asymmetry in the banjo head orients the fitting for use on only one side of the vehicle. For fittings that do not have other orienting features (clocking of the banjo head, for example), BrakeQuip has centered the banjo hole so that a single, non-oriented fitting can be used on either side of the vehicle.