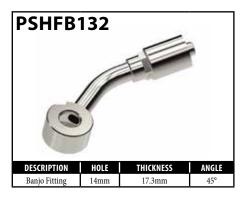

| PART#      | DESCRIPTION                                                        | PAGE# |
|------------|--------------------------------------------------------------------|-------|
| HFC353     | Fitting - Center Support Hyundai                                   | 63    |
| HFC354     | Fitting - Center Support Hyundai                                   | 63    |
| HFC355     | Fitting - Center Support Hyundai                                   | 63    |
| HFC356     | Fitting - Center Support Hyundai                                   | 63    |
| HFC357     | Fitting - Center Support Hyundai                                   | 63    |
| HFC358     | Fitting - Center Support Hyundai                                   | 63    |
| HFC359     | Fitting - Center Support Hyundai                                   | 63    |
| HFC360     | Fitting - Center Support Hyundai                                   | 63    |
| HFC361     | Fitting - Center Support Hyundai                                   | 63    |
| HFC362     | Fitting - Center Support Hyundai                                   | 63    |
| HFC363     | Fitting - Center Support Chevy                                     | 63    |
| HFC364     | Fitting - Center Support Chevy                                     | 63    |
| HFIF172    | Fitting - Female 7/16" x 20NF                                      | 36    |
| HFIM30     | Fitting - Male 1/2" x 20NF Special                                 | 45    |
| HFIM35     | Fitting - Male 3/8" x 24NF                                         | 45    |
| HFIM36     | Fitting - Male 3/8" x 24NF                                         | 45    |
| HFMF122    | Fitting - Female M14 x 1.5                                         | 48    |
| HFMF191    | Fitting - Female M12 x 1 (DPS) (same as <b>HFMF91</b> except seat) | 50    |
| HFMF360    | Fitting - Female M12 x 1 (DPS)                                     | 51    |
| HFMF377    | Fitting - Female M10 x 1 (DPS) (Hyundai)                           | 55    |
| HFMF378    | Fitting - Female M10 x 1 (DPS) (Hyundai)                           | 55    |
| HFMF379    | Fitting - Female M10 x 1 (DPS) (Hyundai)                           | 55    |
| HFMF380    | Fitting - Female M10 x 1 (DPS) (Hyundai)                           | 55    |
| HFMF381    | Fitting - Female M10 x 1 (DPS) (Hyundai)                           | 51    |
| HFMF382    | Fitting - Female M10 x 1 (DPS) (Hyundai)                           | 51    |
| HFMF383    | Fitting - Female M10 x 1 (DPS) (Hyundai)                           | 52    |
| HFMF384    | Fitting - Female M10 x 1 (DPS) (Hyundai)                           | 52    |
| HFMF385    | Fitting - Female M10 x 1 (DPS) (Hyundai)                           | 52    |
| HFMF386    | Fitting - Female M10 x 1 (DPS) (Hyundai)                           | 52    |
| LP01-5     | Fitting - Lifesaver 8mm                                            | 76    |
| LP124SS    | Crimp Tee with Mount - LP Stainless                                | 80    |
| LP125      | Fitting - Male Swivel Nut M10x1 DIN 90°                            | 77    |
| LP126      | Fitting - Male Swivel Nut M10x1 DIN 45°                            | 77    |
| LP127      | Fitting - Male Swivel Nut M10x1 DIN Short Tube                     | 77    |
| LPC331     | Fitting - Center Support                                           | 75    |
| LPIM02-6SS | Fitting - Male 3/8" x 24NF Stainless                               | 79    |
| PSHF112    | Fitting - Power Steering 5/16" (and 8mm) Compression               | 83    |
| PSHF133    | Fitting - Power Steering Universal 10mm x 500mm                    | 84    |
| PSHFB130   | Fitting - Power Steering Banjo 14mm x 17.3mm                       | 84    |
| PSHFB132   | Fitting - Power Steering Banjo 14mm x 17.3mm                       | 84    |