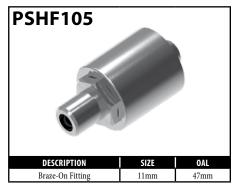

## **Fitting Selection**

Male Lifesaver – PSHF105 – Designed for when you need to reuse a non-tube style fitting. The fitting to be reused will need to be countersunk between 1/8" to 3/16" (3 - 5mm) deep with a 11mm or 7/16" drill.