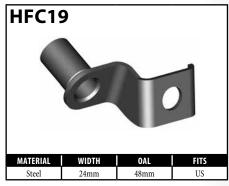

akes the fitting able to fit both sides of the vehicle.

### **DID YOU KNOW?**

Have you noticed all the different profiles, in particular on female fittings, between the retaining clip groove and the mounting shoulder? You will find the corresponding shape in the chassis or bracket where the fitting mounts. This design ensures that the hose is routed with the correct orientation. It is very important to note this orientation when assembling brake hoses. It is particularly important to make note of the orientation before you cut off any fitting you are going to reclaim with our lifesaver. Once you cut it off you have lost your orientation reference.











A = Asian

EU = European

US = United States

UNI = Universal

V = Various

# **CENTER SUPPORT FITTINGS – BRACKET MOUNT**



























A = Asian





V = Various

# **CENTER SUPPORT FITTINGS – BRACKET MOUNT**



























A = Asian





## **CENTER SUPPORT FITTINGS – BRACKET MOUNT**



























A = Asian



























































































BrakeQuip



















BrakeQuip 67 Copyright © 2002-2015























































































A = Asian





## **BRACKETS**













BrakeQuip 71 Copyright © 2002-2015

## **BRAKE HOSE GROMMETS**































## **BRAKE HOSE GROMMETS**





## **BRAKE HOSE PLASTIC CLIPS**

















A = Asian EU = European US = United States UNI = Universal V = Variou

## STAINLESS STEEL BRAIDED HOSE & ACCESSORIES

##