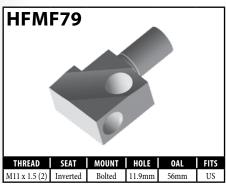

NGS – BRACKET MOUNT**































V = Various

### **IMPERIAL FEMALE FITTINGS – BRACKET MOUNT**

















A = Asian EU = European US = United States UNI = Universal V = Various

# **IMPERIAL MALE FITTINGS – STANDARD MOUNT**



























A = Asian

EU = European





V = Various

UNI = Universal

US = United States

## **IMPERIAL MALE FITTINGS – STANDARD OR BOLT-ON MOUNT**





















A = Asian EU = European US = United States UNI = Universal V = Various

## **IMPERIAL MALE FITTINGS – BULKHEAD OR CLIP MOUNT**





































































































































































### **METRIC FEMALE FITTINGS – CLIP OR BOLT-ON MOUNT**





















### **METRIC FEMALE FITTINGS – BULKHEAD OR SPLINE MOUNT**

















### **METRIC FEMALE FITTINGS - BRACKET MOUNT**



























A = Asian





### **METRIC FEMALE FITTINGS - BRACKET MOUNT**















# DID YOU KNOW?

The purpose of the circular groove on the fitting crimp shell is threefold.

- 1. It helps to differentiate BQ fittings from others.
- 2. It acts as a depth guide for the hose installation.
- 3. It is used as a crimp setting guide for the economy crimping systems.



A = AsianEU = European US = United States

UNI = Universal

V = Various

### **METRIC MALE FITTINGS - STANDARD MOUNT**

























### **METRIC MALE FITTINGS – BULKHEAD OR CLIP MOUNT**





















### **RUBBER BRAKE HOSE & ACCESSORIES**

# **Rubber Brake Hose**