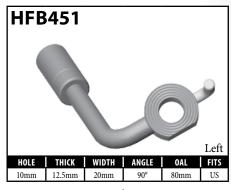

# **CENTER SUPPORT FITTINGS – CLIP MOUNT**

### CENTER SUPPORT FITTINGS – CLIP MOUNT

Some female fittings are designed with locating and directional profiles to enable the novice installer to route the hose correctly. This means having both left-hand and right-hand

fittings. BrakeQuip designs these fittings with a locating profile only, which makes the fitting able to fit both sides of the vehicle.