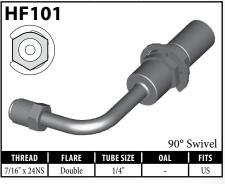

#### **GENERAL FITTINGS – MALE SWIVEL**

A = Asian

EU = European

US = United States

#### **GENERAL FITTINGS – MALE SWIVEL**

A = Asian