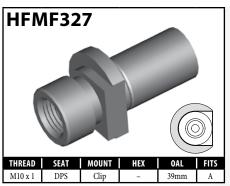

A = Asian EU = European US = United States UNI = Universal V = Various

### **IMPERIAL FEMALE FITTINGS – BRACKET MOUNT**































V = Various

### **IMPERIAL FEMALE FITTINGS – BRACKET MOUNT**

















A = Asian EU = European US = United States UNI = Universal V = Various

# **IMPERIAL MALE FITTINGS – STANDARD MOUNT**



























A = Asian

EU = European





V = Various

UNI = Universal

US = United States

## **IMPERIAL MALE FITTINGS – STANDARD OR BOLT-ON MOUNT**





















A = Asian EU = European US = United States UNI = Universal V = Various

## **IMPERIAL MALE FITTINGS – BULKHEAD OR CLIP MOUNT**





































































































































































### **METRIC FEMALE FITTINGS – CLIP OR BOLT-ON MOUNT**





















### **METRIC FEMALE FITTINGS – BULKHEAD OR SPLINE MOUNT**

















### **METRIC FEMALE FITTINGS - BRACKET MOUNT**



























A = Asian





### **METRIC FEMALE FITTINGS - BRACKET MOUNT**















# DID YOU KNOW?

The purpose of the circular groove on the fitting crimp shell is threefold.

- 1. It helps to differentiate BQ fittings from others.
- 2. It acts as a depth guide for the hose installation.
- 3. It is used as a crimp setting guide for the economy crimping systems.



A = AsianEU = European US = United States

UNI = Universal

V = Various

### **METRIC MALE FITTINGS - STANDARD MOUNT**

























### **METRIC MALE FITTINGS – BULKHEAD OR