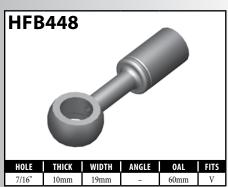

ID YOU KNOW?**

As it is impossible to stock every fitting, BrakeQuip supplies lifesavers to fill in the gaps. Currently BrakeQuip offers five lifesavers, making it easy and efficient for you to reuse the original fitting.

The **HF01** and **HF26** are both designed to work with most standard fittings. Also, both can be used to make fittings with custom tube forms: the **HF01** is for use with 3/16" tube, while the **HF26** is for use with 1/4" tube.

The **HF27** is designed to suit all fittings that have a 5/16" tube. The **HF120** is designed to reuse all banjo fittings that have

The **HF05** is designed to reuse all center support fittings.



A = Asian

7mm shank, such as the HFB09.

EU = European

US = United States

UNI = Universal

























































































































US = United States

UNI = Universal































A = Asian EU = European

US = United States

UNI = Universal



























#### CAUTION is reference guid

Illustrations shown in this reference guide may vary slightly in detail from actual parts due to manufacturer's tolerances and design differences. Note: Illustrations not to scale.

#### **DISCLAIMER NOTICE**

The illustrations and data contained in this illustrated reference guide are intended as an aid in identifying the various products and have been obtained and developed from the specifications and information available. Although BrakeQuip believes that such illustrations and data are correct, errors may exist and further verifica