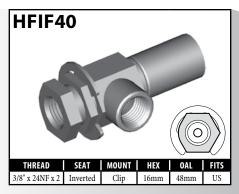

#### **IMPERIAL FEMALE FITTINGS - CLIP MOUNT**

A = Asian EU = European US = United States UNI = Universal V = Various

## **IMPERIAL FEMALE FITTINGS – CLIP MOUNT**

# **DID YOU KNOW?**

Manufacturers design fittings to suit the resources available to them. For instance some manufacturers make their female fittings with a 3/4" hex to give them a shoulder to mount to, but others prefer to make them from 5/8" hex and then supply a shoulder clip for the shoulder to mount to. BrakeQuip supplies these in both styles. Therefore the following fittings are equivalent:

HFIF01 and HFIF36, HFIF02 and HFIF24, HFIF05 and HFIF45.

A = Asian EU = European US = United States UNI = Universal V = Various