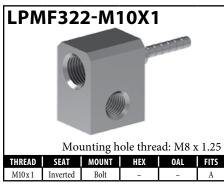

### **METRIC FEMALE FITTINGS - BRACKET MOUNT**

A = Asian

### **METRIC FEMALE FITTINGS - BRACKET MOUNT**