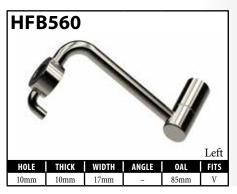

# **New Part Numbers**

Many of these fittings are quite new. Others have been around for a while but were introduced after publication of the previous version of the Dealer Catalog (version 10.1).

| PART#   | DESCRIPTION                                              | PAGE# |
|---------|----------------------------------------------------------|-------|
| BQ103   | 1/8" Brake Hose - House Brand                            | 58    |
| BQ302BK | 1/8" ID S/S Braided Hose (Solid Black Jacket)            | 74    |
| BQB317  | Bracket - Fitting (Land Rover)                           | 67    |
| BQB318  | Bracket - Fitting (Land Rover)                           | 67    |
| BQB319  | Bracket - Fitting (Land Rover)                           | 67    |
| HF93    | Fitting - Male Swivel Nut 1/2 x 20NF                     | 5     |
| HF137   | Fitting - Male Swivel Nut M12 x 1 (90°)                  | 6     |
| HF150   | Fitting - Male Swivel Nut 3/8"x24NF with 5/8" Hex        | 4     |
| HF313   | Fitting - Hose Joiner Clip Mount                         | 8     |
| HF314   | Fitting - Hose Joiner Clip Mount                         | 8     |
| HFB165  | Fitting - Banjo 7/16 x 9/16"                             | 18    |
| HFB166  | Fitting - Banjo 7/16 x 9/16"                             | 18    |
| HFB312  | Fitting - Banjo 12 x 8mm                                 | 20    |
| HFB497  | Fitting - Banjo 11 x 14.8mm ('72 - '76 Ford Thunderbird) | 28    |
| HFB498  | Fitting - Banjo 11 x 14.8mm ('72 - '76 Ford Thunderbird) | 28    |
| HFB528  | Fitting - Banjo 10 x 10mm (Hyundai Sonata)               | 13    |
| HFB541  | Fitting - Banjo 10 x 10mm (Mazda 2)                      | 16    |
| HFB542  | Fitting - Banjo 10 x 10mm (Mazda 2)                      | 16    |
| HFB543  | Fitting - Banjo 10 x 10mm (Hyundai Accent/ I20)          | 32    |
| HFB544  | Fitting - Banjo 10 x 10mm (Hyundai Accent/ I20)          | 32    |
| HFB545  | Fitting - Banjo 10 x 10mm (Hyundai Accent/ I20)          | 32    |
| HFB546  | Fitting - Banjo 10 x 10mm (Hyundai Accent/ I20)          | 32    |
| HFB547  | Fitting - Banjo 10 x 10mm (Hyundai ix35/Kia Sportage)    | 32    |
| HFB548  | Fitting - Banjo 10 x 10mm (Hyundai ix35/Kia Sportage)    | 32    |
| HFB549  | Fitting - Banjo 10 x 10mm (Kia Forte)                    | 32    |
| HFB550  | Fitting - Banjo 10 x 10mm (Kia Forte)                    | 32    |
| HFB551  | Fitting - Banjo 10 x 10mm (Mazda 6)                      | 32    |
| HFB552  | Fitting - Banjo 10 x 10mm (Mazda 6)                      | 32    |
| HFB555  | Fitting - Banjo 10 x 10mm (Hyundai Veloster)             | 33    |
| HFB556  | Fitting - Banjo 10 x 10mm (Hyundai Veloster)             | 33    |
| HFB557  | Fitting - Banjo 10 x 10mm (Hyundai Sonata)               | 23    |
| HFB558  | Fitting - Banjo 10 x 10mm (Hyundai Veloster/Elantra)     | 33    |
| HFB559  | Fitting - Banjo 10 x 10mm (Hyundai Veloster/Elantra)     | 33    |
| HFB560  | Fitting - Banjo 10 x 10mm (Chevy Colorado)               | 33    |
| HFB561  | Fitting - Banjo 10 x 10mm (Chevy Colorado)               | 33    |
| HFB564  | Fitting - Banjo 10 x 10mm (Subaru Outback)               | 23    |
| HFC348  | Fitting - Center Support Jeep                            | 62    |
| HFC349  | Fitting - Center Support Land Rover                      | 62    |
| HFC350  | Fitting - Center Support Land Rover                      | 63    |
| HFC351  | Fitting - Center Support Hyundai                         | 63    |
| HFC352  | Fitting - Center Support Hyundai                         | 63    |