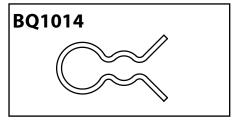

#### **DID YOU KNOW?**

As it is impossible to stock every fitting, BrakeQuip supplies lifesavers to fill in the gaps. Currently BrakeQuip offers five lifesavers, making it easy and efficient for you to reuse the original fitting.

The **HF01** and **HF26** are both designed to work with most standard fittings. Also, both can be used to make fittings with custom tube forms: the **HF01** is for use with 3/16" tube, while the **HF26** is for use with 1/4" tube.

The **HF27** is designed to suit all fittings that have a 5/16" tube. The **HF120** is designed to reuse all banjo fittings that have

The **HF05** is designed to reuse all center support fittings.

A = Asian