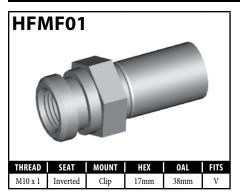

#### **IMPERIAL FEMALE FITTINGS - CLIP MOUNT**

A = Asian EU = European US = United States UNI = Universal V = Various

## **IMPERIAL FEMALE FITTINGS – CLIP MOUNT**