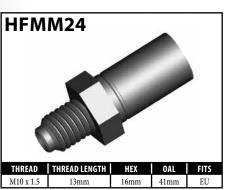

### **METRIC FEMALE FITTINGS – CLIP OR BOLT-ON MOUNT**





















### **METRIC FEMALE FITTINGS – BULKHEAD OR SPLINE MOUNT**

















### **METRIC FEMALE FITTINGS - BRACKET MOUNT**



























A = Asian





### **METRIC FEMALE FITTINGS - BRACKET MOUNT**















# DID YOU KNOW?

The purpose of the circular groove on the fitting crimp shell is threefold.

- 1. It helps to differentiate BQ fittings from others.
- 2. It acts as a depth guide for the hose installation.
- 3. It is used as a crimp setting guide for the economy crimping systems.



A = AsianEU = European US = United States

UNI = Universal

V = Various

### **METRIC MALE FITTINGS - STANDARD MOUNT**

























### **METRIC MALE FITTINGS – BULKHEAD OR CLIP MOUNT**





















### **RUBBER BRAKE HOSE & ACCESSORIES**

# **Rubber Brake Hose**



#### Product details for BQ101 / BQ103:

- Two-braid PVA-reinforced hose
- Meets FMVSS-106 and SAE J1401 specifications
- Temperature range -50°C to 121°C
- Compatible with DOT 3, DOT 4 and most non-petroleum based brake fluids, including silicone

**BQ202** 

- Excellent moisture resistance
- Superior weather-resistant cover material



Insulating Hose Thick (10ft Length)



Insulating Hose Thin (50ft Length)



Plastic Protector Spring (19.5" Length)



Hose Protector Spring
(16" Length — Pack of 6)



Strain Reliever
For rubber brake hoses



Fitting Shoulder Clips (Pack of 20)



Bracket Retaining Screws (Pack of 50)



### **Heat Protection