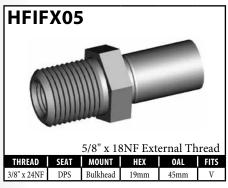

### **IMPERIAL FEMALE FITTINGS – BULKHEAD MOUNT**

A = Asian EU = European US = United States UNI = Universal V = Various

### **DID YOU KNOW?**

Most female fittings with a bulkhead mount use a  $5/8" \times 18NF$  thread, but some of these fittings come with an M16×1.5 or another thread. When in doubt, supply a **BQ13** nut with the fitting.