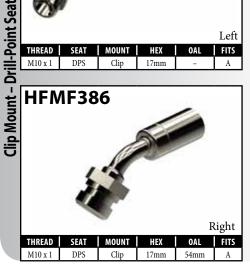

| PART#      | DESCRIPTION                                                        | PAGE# |
|------------|--------------------------------------------------------------------|-------|
| HFC353     | Fitting - Center Support Hyundai                                   | 63    |
| HFC354     | Fitting - Center Support Hyundai                                   | 63    |
| HFC355     | Fitting - Center Support Hyundai                                   | 63    |
| HFC356     | Fitting - Center Support Hyundai                                   | 63    |
| HFC357     | Fitting - Center Support Hyundai                                   | 63    |
| HFC358     | Fitting - Center Support Hyundai                                   | 63    |
| HFC359     | Fitting - Center Support Hyundai                                   | 63    |
| HFC360     | Fitting - Center Support Hyundai                                   | 63    |
| HFC361     | Fitting - Center Support Hyundai                                   | 63    |
| HFC362     | Fitting - Center Support Hyundai                                   | 63    |
| HFC363     | Fitting - Center Support Chevy                                     | 63    |
| HFC364     | Fitting - Center Support Chevy                                     | 63    |
| HFIF172    | Fitting - Female 7/16" x 20NF                                      | 36    |
| HFIM30     | Fitting - Male 1/2" x 20NF Special                                 | 45    |
| HFIM35     | Fitting - Male 3/8" x 24NF                                         | 45    |
| HFIM36     | Fitting - Male 3/8" x 24NF                                         | 45    |
| HFMF122    | Fitting - Female M14 x 1.5                                         | 48    |
| HFMF191    | Fitting - Female M12 x 1 (DPS) (same as <b>HFMF91</b> except seat) | 50    |
| HFMF360    | Fitting - Female M12 x 1 (DPS)                                     | 51    |
| HFMF377    | Fitting - Female M10 x 1 (DPS) (Hyundai)                           | 55    |
| HFMF378    | Fitting - Female M10 x 1 (DPS) (Hyundai)                           | 55    |
| HFMF379    | Fitting - Female M10 x 1 (DPS) (Hyundai)                           | 55    |
| HFMF380    | Fitting - Female M10 x 1 (DPS) (Hyundai)                           | 55    |
| HFMF381    | Fitting - Female M10 x 1 (DPS) (Hyundai)                           | 51    |
| HFMF382    | Fitting - Female M10 x 1 (DPS) (Hyundai)                           | 51    |
| HFMF383    | Fitting - Female M10 x 1 (DPS) (Hyundai)                           | 52    |
| HFMF384    | Fitting - Female M10 x 1 (DPS) (Hyundai)                           | 52    |
| HFMF385    | Fitting - Female M10 x 1 (DPS) (Hyundai)                           | 52    |
| HFMF386    | Fitting - Female M10 x 1 (DPS) (Hyundai)                           | 52    |
| LP01-5     | Fitting - Lifesaver 8mm                                            | 76    |
| LP124SS    | Crimp Tee with Mount - LP Stainless                                | 80    |
| LP125      | Fitting - Male Swivel Nut M10x1 DIN 90°                            | 77    |
| LP126      | Fitting - Male Swivel Nut M10x1 DIN 45°                            | 77    |
| LP127      | Fitting - Male Swivel Nut M10x1 DIN Short Tube                     | 77    |
| LPC331     | Fitting - Center Support                                           | 75    |
| LPIM02-6SS | Fitting - Male 3/8" x 24NF Stainless                               | 79    |
| PSHF112    | Fitting - Power Steering 5/16" (and 8mm) Compression               | 83    |
| PSHF133    | Fitting - Power Steering Universal 10mm x 500mm                    | 84    |
| PSHFB130   | Fitting - Power Steering Banjo 14mm x 17.3mm                       | 84    |
| PSHFB132   | Fitting - Power Steering Banjo 14mm x 17.3mm                       | 84    |