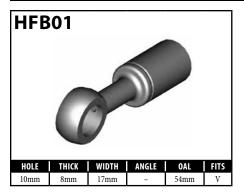

## **Hose Fitting Numbering System**

HF = Hose Fitting (These two letters are used for computer number finding only.) Fittings that don't fall into one of the categories below have the prefix HF only.

| PREFIX          | DESCRIPTION                                     | EXAMPLE |
|-----------------|-------------------------------------------------|---------|
| HF01 – HF       | Hose Fittings of a<br>Miscellaneous Nature      |         |
| HFIM01 – HFIM   | Male Fittings<br>(Imperial Thread)              |         |
| HFMM01 – HFMM   | Male Fittings<br>(Metric Thread)                |         |
| HFIF01 – HFIF   | Female Fittings<br>(Imperial Thread)            |         |
| HFMF01 – HFMF   | Female Fittings (Metric<br>Thread)              |         |
| HFB01 – HFB     | Banjo Fittings                                  |         |
| HFC01 – HFC     | Center Support Fittings                         |         |
| HFIFX01 – HFIFX | Female Imperial Thread<br>(External Thread)     |         |
| HFMFX01 – HFMFX | Female Metric Thread<br>(External Thread)       |         |
| BQ              | Any items that are not a crimpable hose fitting | 8 % 6   |