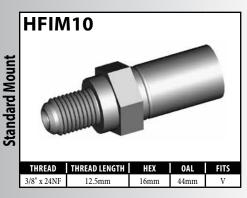

# **IMPERIAL MALE FITTINGS – STANDARD MOUNT**

A = Asian

EU = European

V = Various

UNI = Universal

US = United States