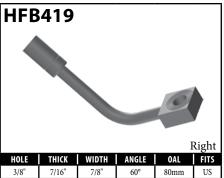

#### **DID YOU KNOW?**

Some banjo fittings have offset holes. The resulting asymmetry in the banjo head orients the fitting for use on only one side of the vehicle. For fittings that do not have other orienting features (clocking of the banjo head, for example), BrakeQuip has centered the banjo hole so that a single, non-oriented fitting can be used on either side of the vehicle.

# DID YOU KNOW?

BrakeQuip makes round style banjo fittings that have only one bend in a straight form to allow you to easily bend the banjo shank to the desired shape. You can usually bend these banjo fittings up to 90° by using the available banjo bending tools: BQ22A and BQ22B for standard banjo fittings, or BQ22C and BQ22B for low profile banjos. (See page 87 for tool listings.)