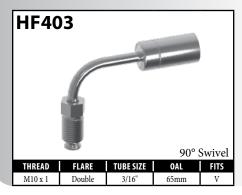

#### **GENERAL FITTINGS – MALE SWIVEL**

A = Asian

EU = European

US = United States

#### **GENERAL FITTINGS – MALE SWIVEL**

A = Asian