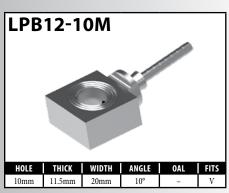

## **LOW PROFILE FITTINGS – METRIC AND MISCELLANEOUS**

A = Asian EU = European US = United States UNI = Universal V = Various