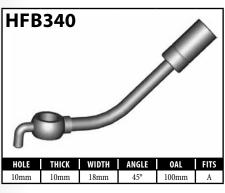

fitting, BrakeQuip supplies lifesavers to fill in the gaps. Currently BrakeQuip offers five lifesavers, making it easy and efficient for you to reuse the original fitting.

The **HF01** and **HF26** are both designed to work with most standard fittings. Also, both can be used to make fittings with custom tube forms: the **HF01** is for use with 3/16" tube, while the **HF26** is for use with 1/4" tube.

The **HF27** is designed to suit all fittings that have a 5/16" tube. The **HF120** is designed to reuse all banjo fittings that have

The **HF05** is designed to reuse all center support fittings.



A = Asian

7mm shank, such as the HFB09.

EU = European

US = United States

UNI = Universal

























































































































US = United States

UNI = Universal































A = Asian EU = European

US = United States

UNI = Universal



























#### CAUTION is reference guid

Illustrations shown in this reference guide may vary slightly in detail from actual parts due to manufacturer's tolerances and design differences. Note: Illustrations not to scale.

#### **DISCLAIMER NOTICE**

The illustrations and data contained in this illustrated reference guide are intended as an aid in identifying the various products and have been obtained and developed from the specifications and information available. Although BrakeQuip believes that such illustrations and data are correct, errors may exist and further verification on the part of the user may be necessary.

A