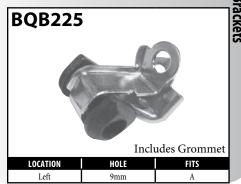

of the orientation before you cut off any fitting you are going to reclaim with our lifesaver. Once you cut it off you have lost your orientation reference.











A = Asian

EU = European

US = United States

UNI = Universal

V = Various

# **CENTER SUPPORT FITTINGS – BRACKET MOUNT**



























A = Asian





V = Various

# **CENTER SUPPORT FITTINGS – BRACKET MOUNT**



























A = Asian





## **CENTER SUPPORT FITTINGS – BRACKET MOUNT**



























A = Asian



























































































BrakeQuip



















BrakeQuip 67 Copyright © 2002-2015























































































A = Asian





## **BRACKETS**













BrakeQuip 71 Copyright © 2002-2015

## **BRAKE HOSE GROMMETS**































## **BRAKE HOSE GROMMETS**





## **BRAKE HOSE PLASTIC CLIPS**

















A = Asian EU = European US = United States UNI = Universal V = Variou

## STAINLESS STEEL BRAIDED HOSE & ACCESSORIES

## **Stainless Steel Braided Brake Hose**

**High Performance** 







## **Braided Hose Insert**

| PART NO. | DESCRIPTION                  |
|----------|------------------------------|
| BQ251-SV | Braided Hose Insert - Silver |
| BQ251-BK | Braided Hose Insert - Black  |
| BQ251-BL | Braided Hose Insert - Blue   |
| BQ251-RD | Braided Hose Insert - Red    |
| BQ251-PP | Braided Hose Insert - Purple |
| BQ251-GD | Braided Hose Insert - Gold   |
| BQ251-GR | Braided Hose Insert - Green  |
|