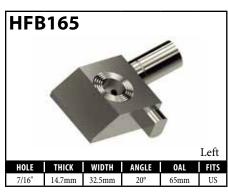

# **New Part Numbers**

Many of these fittings are quite new. Others have been around for a while but were introduced after publication of the previous version of the Dealer Catalog (version 10.1).

| PART#   | DESCRIPTION                                              | PAGE# |
|---------|----------------------------------------------------------|-------|
| BQ103   | 1/8" Brake Hose - House Brand                            | 58    |
| BQ302BK | 1/8" ID S/S Braided Hose (Solid Black Jacket)            | 74    |
| BQB317  | Bracket - Fitting (Land Rover)                           | 67    |
| BQB318  | Bracket - Fitting (Land Rover)                           | 67    |
| BQB319  | Bracket - Fitting (Land Rover)                           | 67    |
| HF93    | Fitting - Male Swivel Nut 1/2 x 20NF                     | 5     |
| HF137   | Fitting - Male Swivel Nut M12 x 1 (90°)                  | 6     |
| HF150   | Fitting - Male Swivel Nut 3/8"x24NF with 5/8" Hex        | 4     |
| HF313   | Fitting - Hose Joiner Clip Mount                         | 8     |
| HF314   | Fitting - Hose Joiner Clip Mount                         | 8     |
| HFB165  | Fitting - Banjo 7/16 x 9/16"                             | 18    |
| HFB166  | Fitting - Banjo 7/16 x 9/16"                             | 18    |
| HFB312  | Fitting - Banjo 12 x 8mm                                 | 20    |
| HFB497  | Fitting - Banjo 11 x 14.8mm ('72 - '76 Ford Thunderbird) | 28    |
| HFB498  | Fitting - Banjo 11 x 14.8mm ('72 - '76 Ford Thunderbird) | 28    |
| HFB528  | Fitting - Banjo 10 x 10mm (Hyundai Sonata)               | 13    |
| HFB541  | Fitting - Banjo 10 x 10mm (Mazda 2)                      | 16    |
| HFB542  | Fitting - Banjo 10 x 10mm (Mazda 2)                      | 16    |
| HFB543  | Fitting - Banjo 10 x 10mm (Hyundai Accent/ I20)          | 32    |
| HFB544  | Fitting - Banjo 10 x 10mm (Hyundai Accent/ I20)          | 32    |
| HFB545  | Fitting - Banjo 10 x 10mm (Hyundai Accent/ I20)          | 32    |
| HFB546  | Fitting - Banjo 10 x 10mm (Hyundai Accent/ I20)          | 32    |
| HFB547  | Fitting - Banjo 10 x 10mm (Hyundai ix35/Kia Sportage)    | 32    |
| HFB548  | Fitting - Banjo 10 x 10mm (Hyundai ix35/Kia Sportage)    | 32    |
| HFB549  | Fitting - Banjo 10 x 10mm (Kia Forte)                    | 32    |
| HFB550  | Fitting - Banjo 10 x 10mm (Kia Forte)                    | 32    |
| HFB551  | Fitting - Banjo 10 x 10mm (Mazda 6)                      | 32    |
| HFB552  | Fitting - Banjo 10 x 10mm (Mazda 6)                      | 32    |
| HFB555  | Fitting - Banjo 10 x 10mm (Hyundai Veloster)             | 33    |
| HFB556  | Fitting - Banjo 10 x 10mm (Hyundai Veloster)             | 33    |
| HFB557  | Fitting - Banjo 10 x 10mm (Hyundai Sonata)               | 23    |
| HFB558  | Fitting - Banjo 10 x 10mm (Hyundai Veloster/Elantra)     | 33    |
| HFB559  | Fitting - Banjo 10 x 10mm (Hyundai Veloster/Elantra)     | 33    |
| HFB560  | Fitting - Banjo 10 x 10mm (Chevy Colorado)               | 33    |
| HFB561  | Fitting - Banjo 10 x 10mm (Chevy Colorado)               | 33    |
| HFB564  | Fitting - Banjo 10 x 10mm (Subaru Outback)               | 23    |
| HFC348  | Fitting - Center Support Jeep                            | 62    |
| HFC349  | Fitting - Center Support Land Rover                      | 62    |
| HFC350  | Fitting - Center Support Land Rover                      | 63    |
| HFC351  | Fitting - Center Support Hyundai                         | 63    |
| HFC352  | Fitting - Center Support Hyundai                         | 63    |