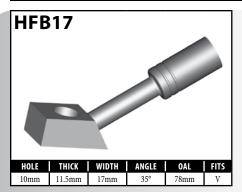

#### **BANJO FITTINGS - TUBE STYLE - EITHER SIDE**

#### **DID YOU KNOW?**

Some banjo fittings have offset holes. The resulting asymmetry in the banjo head orients the fitting for use on only one side of the vehicle. For fittings that do not have other orienting features (clocking of the banjo head, for example), BrakeQuip has centered the banjo hole so that a single, non-oriented fitting can be used on either side of the vehicle.