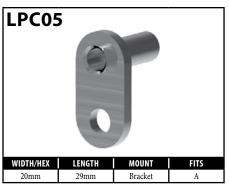

## EDUCATIONAL INFORMATION Equivalence Between Standard and LP Brake Fittings

| PART#            | STAINLESS                               | LP                             | LP STAINLESS | LP CHROME     | LP 3-PIECE SYSTEM                                         | DESCRIPTION                                        |
|------------------|-----------------------------------------|--------------------------------|--------------|---------------|-----------------------------------------------------------|----------------------------------------------------|
| HF01             |                                         | LP01-3                         | LP01-3SS     |               |                                                           | Lifesaver - 3/16"                                  |
| HF06             |                                         | LP06-7                         |              |               |                                                           | Male Swivel Nut 7/16"x24NS (90°)                   |
| HF07             | HF07SS                                  |                                |              |               |                                                           | Male Swivel Nut 7/16"x24NS (45°)                   |
| HF09             | HF09SS                                  |                                |              |               | LPS-T-JIC with BQ9151                                     | Female Swivel Nut 3/8NF (Straight)                 |
| HF09W            | HF09WSS                                 | LP09W-6                        |              | LP09W-6C      |                                                           | Female Swivel Nut 3/8NF (Straight)                 |
| HF10             |                                         | LP10W-6                        |              |               |                                                           | Female Swivel Nut 3/8NF (45°)                      |
| HF11             | HF11SS                                  | LP11-6                         |              |               |                                                           | Female Swivel Nut 3/8NF (90°)                      |
| HF12             | HF12SS                                  | LP12W-7                        |              | LP12W-7C      | LPS-T-JIC with BQ9150                                     | Female Swivel Nut 7/16NF (Straight)                |
| HF13             | HF13SS                                  | LP13W-7                        |              | LP13W-7C      |                                                           | Female Swivel Nut 7/16NF (45°)                     |
| HF14             | HF14SS                                  | LP14W-7                        |              |               |                                                           | Female Swivel Nut 7/16NF (90°)                     |
| HF15             | HF15SS                                  |                                |              |               |                                                           | Male Swivel Nut 7/16"x24NS                         |
| HF16             | HF16SS                                  | LP16-6                         |              |               |                                                           | Male Swivel Nut 3/8"x24NF                          |
| HF17             | HF17SS                                  | LP17-6                         |              |               |                                                           | Male Swivel Nut 3/8"x24NF (90°)                    |
| HF26             |                                         | LP01-4                         |              |               |                                                           | Lifesaver - 1/4"                                   |
| HF27             |                                         | LP01-5                         |              |               |                                                           | Lifesaver - 5/16"                                  |
| HF30             | HF30SS                                  |                                |              |               |                                                           | 3/16" Compression                                  |
| HF31             | HF31SS                                  |                                |              |               |                                                           | 1/4" Compression                                   |
| HF33             |                                         | LP33-6                         |              |               |                                                           | Male Swivel Nut 3/8"x24NF (45°)                    |
| HF34             |                                         | LP34-M10X1                     |              |               |                                                           | Male Swivel Nut M10x1                              |
| HF45SS           |                                         | LP45-6                         |              |               |                                                           | Harley Davidson (Stainless)                        |
| HF82             |                                         | LP82-M10X1                     |              |               |                                                           | Male Swivel Nut M10x1 DIN Flare                    |
| HFB01            |                                         | LPB01-10M                      | LPB01-10MSS  |               |                                                           | Banjo 10 x 8mm                                     |
| HFB09            | HFB09SS                                 | LPB09-10M                      | LPB09-10MSS  | LPB09-10MC    |                                                           | Banjo 10 x 10mm                                    |
| HFB12            |                                         | LPB12-10M                      |              |               |                                                           | Banjo 10 x 13mm                                    |
| HFB34            | HFB34SS                                 |                                |              |               |                                                           | Banjo 10 x 8mm (Extra long Neck)                   |
| HFB37            | HFB37SS                                 |                                |              |               |                                                           | Banjo 10 x 10mm (Extra long Neck)                  |
| HFB47            | HFB47SS                                 | LPB47-12M                      |              |               |                                                           | Banjo 12 x 10mm                                    |
| HFB448           |                                         | LPB448-7                       | LPB448-7SS   |               |                                                           | Banjo 7/16" x 10mm                                 |
| HFB493           |                                         | LPB493-10M                     |              |               |                                                           | Banjo 10 x 12.7mm                                  |
| HFB494           |                                         | LPB494-10M                     |              |               |                                                           | Banjo 10 x 12.7mm                                  |
| HFC01            |                                         | LPC01                          |              |               |                                                           | Center Support (Alt HFC13)                         |
| HFC05            |                                         | LPC05                          |              |               |                                                           | Center Support Honda                               |
| HFC06            |                                         | LPC06                          |              |               |                                                           | Center Support Toyota                              |
| HFC07            |                                         | LPC07                          |              |               |                                                           | Center Support Nissan (19mm Flats)                 |
| HFC09            |                                         | LPC09                          |              |               |                                                           | Center Support (Subaru)                            |
| HFC17            |                                         | LPC17                          |              |               |                                                           | Center Support (USA)                               |
| HFC301           |                                         | LPC301                         |              |               |                                                           | Center Support                                     |
| HFC331           |                                         | LPC331                         |              |               |                                                           | Center Support                                     |
| HFIF01           | HFIF01SS                                |                                | LPIF01-6SS   |               | LPS-SI-SAE with LPIF01-6                                  | Female 3/8" x 24NF (19mm Hex) (Alt HFIF36)         |
| HFIF02           | HFIF02SS                                | LDIMO1 C                       |              |               |                                                           | Female 7/16" x 24NS (Alt HFIF24)                   |
| HFIM01           |                                         | LPIM01-6                       | LDIMO2 CCC   |               |                                                           | Male 3/8" x 24NF Short                             |
| HFIM02           | HEIMORE                                 | LPIM02-6                       | LPIM02-6SS   |               |                                                           | Male 3/8" x 24NF Long                              |
| HFIM03           | HFIM03SS                                | LPIM03-7                       |              |               |                                                           | Male 7/16" x 20NF Short                            |
| HFIM13           | UEIM10CC                                | LPIM13-7                       |              |               |                                                           | Male 7/16" x 24NS Short                            |
| HFIM19           | HFIM19SS                                | LPIM19                         |              |               |                                                           | Male 1/8" x 27NPTF                                 |
| HFIM28<br>HFIM29 |                                         | LPIM28-6                       |              |               |                                                           | Male 3/8" x 24NF (No. 3 JIC)                       |
|                  |                                         | LPIM29-7                       |              | LDMF01 M10V1C | IDC CLCAE with IDMC01 M10V1                               | Male 7/16" x 20NF (No. 4 JIC)                      |
| HFMF01<br>HFMF02 |                                         |                                |              | LPMF01-M10X1C | LPS-SI-SAE with LPMF01-M10X1 LPS-LI-SAE with LPMF02-M10X1 | Female M10 x 1 Std                                 |
| HFMF02           | HFMF04SS                                |                                |              |               | LL, 2-FI-2VE MINI FLIMLAT-IM INY I                        | Female M10 x 1 Toyota Female M10 x 1 (17mm Flats)  |
| HFMF05           | 111111111111111111111111111111111111111 |                                |              |               | LPS-SD-DIN with LPMF05-M10X1                              |                                                    |
| HFMF08           |                                         |                                |              |               | LPS-SD-DIN with LPMF08-M10X1                              | Female M10 x 1 European (DPS) Female M10 x 1 (DPS) |
| HFMM01           |                                         | LPMM01-M10X1                   |              |               | ר אווע-עכ-כ דווא אוועו באוורטס-ואו ועא ווערעכ-ני          | Male M10 x 1 (Dr3)  Male M10 x 1 (Toyota)          |
| HFMM01           |                                         | LPMM02-M10X1                   |              |               |                                                           | Male M10 x 1 (10y0ta)                              |
| HFMM02           |                                         | LPMM03-M10X1                   |              |               |                                                           | Male M10 x 1 European (14mm hex)                   |
|                  |                                         |                                |              |               |                                                           |                                                    |
|                  | HEWWOCCC                                |                                |              |               |                                                           |                                                    |
| HFMM04<br>HFMM06 | HFMM06SS                                | LPMM04-M10X125<br>LPMM06-M10X1 |              |               |                                                           | Male M10 x 1.25  Male M10 x 1 Short                |