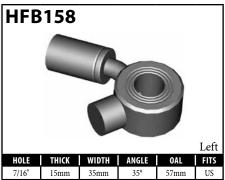

## **BANJO FITTINGS – BLOCK STYLE**

A = Asian EU = European US = United States UNI = Universal V = Various

#### **BANJO FITTINGS - BLOCK STYLE**

#### **BANJO FITTINGS – BLOCK STYLE**

#### **BANJO FITTINGS – BLOCK STYLE**

A = Asian EU = European US = United States UNI = Universal V = Various