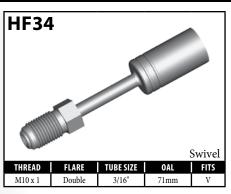

#### **GENERAL FITTINGS – MALE SWIVEL**

A = Asian

EU = European

US = United States

#### **GENERAL FITTINGS – MALE SWIVEL**

A = Asian