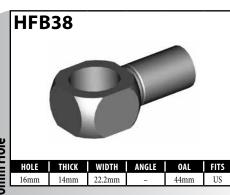

ata are correct, errors may exist and further verification on the part of the user may be necessary.

A = Asian EU = European

US = United States

UNI = Universal

## **BANJO FITTINGS – BLOCK STYLE**















A = Asian EU = European US = United States UNI = Universal V = Various

#### **BANJO FITTINGS - BLOCK STYLE**























# DID YOU KNOW?

For sealing high-pressure braking systems, only copper washers or brake fluid compatible bonded washers should be used. Aluminum and nylon washers are for low-pressure systems only and should not be used on braking systems.

US = United States UNI = Universal V = Various

BrakeQuip 18 Copyright © 2002-2015

#### **BANJO FITTINGS – BLOCK STYLE**































#### **BANJO FITTINGS – BLOCK STYLE**





























A = Asian EU = European US = United States UNI = Universal V = Various

#### **BANJO FITTINGS - TUBE STYLE - EITHER SIDE**

























#### CAUTION

Illustrations shown in this reference guide may vary slightly in detail from actual parts due to manufacturer's tolerances and design differences. Note: Illustrations not to scale.

#### **DISCLAIMER NOTICE**

The illustrations and data contained in this illustrated reference guide are intended as an aid in identifying the various products and have been obtained and developed from the specifications and information available. Although BrakeQuip believes that such illustrations and data are correct, errors may exist and further verification on the part of the user may be necessary.



A = Asian EU = European

US = United