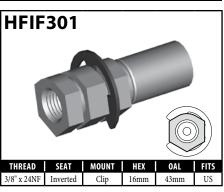

#### **IMPERIAL FEMALE FITTINGS - CLIP MOUNT**

A = Asian EU = European US = United States UNI = Universal V = Various

## **IMPERIAL FEMALE FITTINGS – CLIP MOUNT**