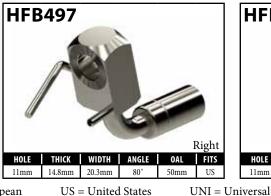

# **New Part Numbers**

Many of these fittings are quite new. Others have been around for a while but were introduced after publication of the previous version of the Dealer Catalog (version 10.1).

| PART#   | DESCRIPTION                                              | PAGE# |
|---------|----------------------------------------------------------|-------|
| BQ103   | 1/8" Brake Hose - House Brand                            | 58    |
| BQ302BK | 1/8" ID S/S Braided Hose (Solid Black Jacket)            | 74    |
| BQB317  | Bracket - Fitting (Land Rover)                           | 67    |
| BQB318  | Bracket - Fitting (Land Rover)                           | 67    |
| BQB319  | Bracket - Fitting (Land Rover)                           | 67    |
| HF93    | Fitting - Male Swivel Nut 1/2 x 20NF                     | 5     |
| HF137   | Fitting - Male Swivel Nut M12 x 1 (90°)                  | 6     |
| HF150   | Fitting - Male Swivel Nut 3/8"x24NF with 5/8" Hex        | 4     |
| HF313   | Fitting - Hose Joiner Clip Mount                         | 8     |
| HF314   | Fitting - Hose Joiner Clip Mount                         | 8     |
| HFB165  | Fitting - Banjo 7/16 x 9/16"                             | 18    |
| HFB166  | Fitting - Banjo 7/16 x 9/16"                             | 18    |
| HFB312  | Fitting - Banjo 12 x 8mm                                 | 20    |
| HFB497  | Fitting - Banjo 11 x 14.8mm ('72 - '76 Ford Thunderbird) | 28    |
| HFB498  | Fitting - Banjo 11 x 14.8mm ('72 - '76 Ford Thunderbird) | 28    |
| HFB528  | Fitting - Banjo 10 x 10mm (Hyundai Sonata)               | 13    |
| HFB541  | Fitting - Banjo 10 x 10mm (Mazda 2)                      | 16    |
| HFB542  | Fitting - Banjo 10 x 10mm (Mazda 2)                      | 16    |
| HFB543  | Fitting - Banjo 10 x 10mm (Hyundai Accent/ I20)          | 32    |
| HFB544  | Fitting - Banjo 10 x 10mm (Hyundai Accent/ I20)          | 32    |
| HFB545  | Fitting - Banjo 10 x 10mm (Hyundai Accent/ I20)          | 32    |
| HFB546  | Fitting - Banjo 10 x 10mm (Hyundai Accent/ I20)          | 32    |
| HFB547  | Fitting - Banjo 10 x 10mm (Hyundai ix35/Kia Sportage)    | 32    |
| HFB548  | Fitting - Banjo 10 x 10mm (Hyundai ix35/Kia Sportage)    | 32    |
| HFB549  | Fitting - Banjo 10 x 10mm (Kia Forte)                    | 32    |
| HFB550  | Fitting - Banjo 10 x 10mm (Kia Forte)                    | 32    |
| HFB551  | Fitting - Banjo 10 x 10mm (Mazda 6)                      | 32    |
| HFB552  | Fitting - Banjo 10 x 10mm (Mazda 6)                      | 32    |
| HFB555  | Fitting - Banjo 10 x 10mm (Hyundai Veloster)             | 33    |
| HFB556  | Fitting - Banjo 10 x 10mm (Hyundai Veloster)             | 33    |
| HFB557  | Fitting - Banjo 10 x 10mm (Hyundai Sonata)               | 23    |
| HFB558  | Fitting - Banjo 10 x 10mm (Hyundai Veloster/Elantra)     | 33    |
| HFB559  | Fitting - Banjo 10 x 10mm (Hyundai Veloster/Elantra)     | 33    |
| HFB560  | Fitting - Banjo 10 x 10mm (Chevy Colorado)               | 33    |
| HFB561  | Fitting - Banjo 10 x 10mm (Chevy Colorado)               | 33    |
| HFB564  | Fitting - Banjo 10 x 10mm (Subaru Outback)               | 23    |
| HFC348  | Fitting - Center Support Jeep                            | 62    |
| HFC349  | Fitting - Center Support Land Rover                      | 62    |
| HFC350  | Fitting - Center Support Land Rover                      | 63    |
| HFC351  | Fitting - Center Support Hyundai                         | 63    |
| HFC352  | Fitting - Center Support Hyundai                         | 63    |