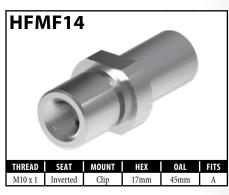

e with an M16×1.5 or another thread. When in doubt, supply a **BQ13** nut with the fitting.











A = Asian EU = European US = United States UNI = Universal V = Various

### **IMPERIAL FEMALE FITTINGS – BRACKET MOUNT**































V = Various

### **IMPERIAL FEMALE FITTINGS – BRACKET MOUNT**

















A = Asian EU = European US = United States UNI = Universal V = Various

# **IMPERIAL MALE FITTINGS – STANDARD MOUNT**



























A = Asian

EU = European





V = Various

UNI = Universal

US = United States

## **IMPERIAL MALE FITTINGS – STANDARD OR BOLT-ON MOUNT**





















A = Asian EU = European US = United States UNI = Universal V = Various

## **IMPERIAL MALE FITTINGS – BULKHEAD OR CLIP MOUNT**





































































































































































### **METRIC FEMALE FITTINGS – CLIP OR BOLT-ON MOUNT**





















### **METRIC FEMALE FITTINGS – BULKHEAD OR SPLINE MOUNT**

















### **METRIC FEMALE FITTINGS - BRACKET MOUNT**



























A = Asian





### **METRIC FEMALE FITTINGS - BRACKET MOUNT**















# DID YOU KNOW?

The purpose of the circular groove on the fitting crimp shell is threefold.

- 1. It helps to differentiate BQ fittings from others.
- 2. It acts as a depth guide for the hose installation.
- 3. It is used as a crimp setting guide for the economy crimping systems.



A = AsianEU = European US = United States

UNI = Universal

V = Various

### **METR