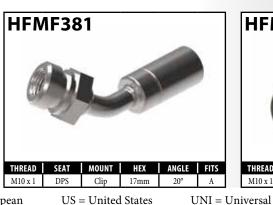

| PART#      | DESCRIPTION                                                        | PAGE# |
|------------|--------------------------------------------------------------------|-------|
| HFC353     | Fitting - Center Support Hyundai                                   | 63    |
| HFC354     | Fitting - Center Support Hyundai                                   | 63    |
| HFC355     | Fitting - Center Support Hyundai                                   | 63    |
| HFC356     | Fitting - Center Support Hyundai                                   | 63    |
| HFC357     | Fitting - Center Support Hyundai                                   | 63    |
| HFC358     | Fitting - Center Support Hyundai                                   | 63    |
| HFC359     | Fitting - Center Support Hyundai                                   | 63    |
| HFC360     | Fitting - Center Support Hyundai                                   | 63    |
| HFC361     | Fitting - Center Support Hyundai                                   | 63    |
| HFC362     | Fitting - Center Support Hyundai                                   | 63    |
| HFC363     | Fitting - Center Support Chevy                                     | 63    |
| HFC364     | Fitting - Center Support Chevy                                     | 63    |
| HFIF172    | Fitting - Female 7/16" x 20NF                                      | 36    |
| HFIM30     | Fitting - Male 1/2" x 20NF Special                                 | 45    |
| HFIM35     | Fitting - Male 3/8" x 24NF                                         | 45    |
| HFIM36     | Fitting - Male 3/8" x 24NF                                         | 45    |
| HFMF122    | Fitting - Female M14 x 1.5                                         | 48    |
| HFMF191    | Fitting - Female M12 x 1 (DPS) (same as <b>HFMF91</b> except seat) | 50    |
| HFMF360    | Fitting - Female M12 x 1 (DPS)                                     | 51    |
| HFMF377    | Fitting - Female M10 x 1 (DPS) (Hyundai)                           | 55    |
| HFMF378    | Fitting - Female M10 x 1 (DPS) (Hyundai)                           | 55    |
| HFMF379    | Fitting - Female M10 x 1 (DPS) (Hyundai)                           | 55    |
| HFMF380    | Fitting - Female M10 x 1 (DPS) (Hyundai)                           | 55    |
| HFMF381    | Fitting - Female M10 x 1 (DPS) (Hyundai)                           | 51    |
| HFMF382    | Fitting - Female M10 x 1 (DPS) (Hyundai)                           | 51    |
| HFMF383    | Fitting - Female M10 x 1 (DPS) (Hyundai)                           | 52    |
| HFMF384    | Fitting - Female M10 x 1 (DPS) (Hyundai)                           | 52    |
| HFMF385    | Fitting - Female M10 x 1 (DPS) (Hyundai)                           | 52    |
| HFMF386    | Fitting - Female M10 x 1 (DPS) (Hyundai)                           | 52    |
| LP01-5     | Fitting - Lifesaver 8mm                                            | 76    |
| LP124SS    | Crimp Tee with Mount - LP Stainless                                | 80    |
| LP125      | Fitting - Male Swivel Nut M10x1 DIN 90°                            | 77    |
| LP126      | Fitting - Male Swivel Nut M10x1 DIN 45°                            | 77    |
| LP127      | Fitting - Male Swivel Nut M10x1 DIN Short Tube                     | 77    |
| LPC331     | Fitting - Center Support                                           | 75    |
| LPIM02-6SS | Fitting - Male 3/8" x 24NF Stainless                               | 79    |
| PSHF112    | Fitting - Power Steering 5/16" (and 8mm) Compression               | 83    |
| PSHF133    | Fitting - Power Steering Universal 10mm x 500mm                    | 84    |
| PSHFB130   | Fitting - Power Steering Banjo 14mm x 17.3mm                       | 84    |
| PSHFB132   | Fitting - Power Steering Banjo 14mm x 17.3mm                       | 84    |