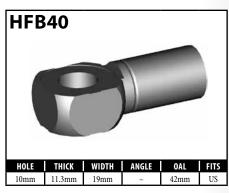

#### **BANJO FITTINGS - TUBE STYLE - EITHER SIDE**

#### **DID YOU KNOW?**

Some banjo fittings have offset holes. The resulting asymmetry in the banjo head orients the fitting for use on only one side of the vehicle. For fittings that do not have other orienting features (clocking of the banjo head, for example), BrakeQuip has centered the banjo hole so that a single, non-oriented fitting can be used on either side of the vehicle.