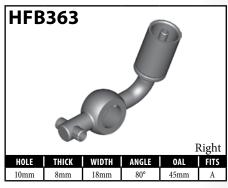

#### **DID YOU KNOW?**

Some banjo fittings have offset holes. The resulting asymmetry in the banjo head orients the fitting for use on only one side of the vehicle. For fittings that do not have other orienting features (clocking of the banjo head, for example), BrakeQuip has centered the banjo hole so that a single, non-oriented fitting can be used on either side of the vehicle.