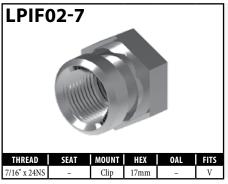

#### **IMPERIAL FEMALE FITTINGS - CLIP MOUNT**

A = Asian EU = European US = United States UNI = Universal V = Various

## **IMPERIAL FEMALE FITTINGS – CLIP MOUNT**

# **DID YOU KNOW?**

Manufacturers design fittings to suit the resources available to them. For instance some manufacturers make their female fittings with a 3/4" hex to give them a shoulder to mount to, but others prefer to make them from 5/8" hex and then supply a shoulder clip for the shoulder to mount to. BrakeQuip supplies these in both styles. Therefore the following fittings are equivalent:

HFIF01 and HFIF36, HFIF02 and HFIF24, HFIF05 and HFIF45.

A = Asian EU = European US = United States UNI = Universal V = Various