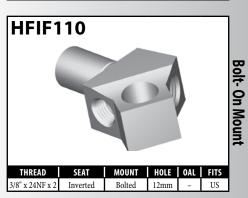

### **IMPERIAL FEMALE FITTINGS – BOLT-ON MOUNT**

A = Asian

V = Various

### **IMPERIAL FEMALE FITTINGS – BOLT-ON MOUNT**

A = Asian EU = European US = United States UNI = Universal