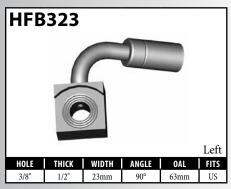

## **LOW PROFILE FITTINGS – GENERAL**

## **LOW PROFILE FITTINGS – GENERAL**

A = Asian