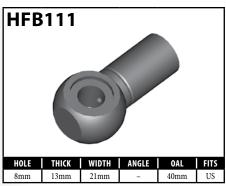

## **LOW PROFILE FITTINGS – BANJO AND IMPERIAL**

A = Asian EU = European US = United States UNI = Universal V = Various