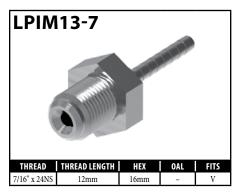

## EDUCATIONAL INFORMATION Equivalence Between Standard and LP Brake Fittings

| PART#            | STAINLESS                               | LP                             | LP STAINLESS | LP CHROME     | LP 3-PIECE SYSTEM                                         | DESCRIPTION                                        |
|------------------|-----------------------------------------|--------------------------------|--------------|---------------|-----------------------------------------------------------|----------------------------------------------------|
| HF01             |                                         | LP01-3                         | LP01-3SS     |               |                                                           | Lifesaver - 3/16"                                  |
| HF06             |                                         | LP06-7                         |              |               |                                                           | Male Swivel Nut 7/16"x24NS (90°)                   |
| HF07             | HF07SS                                  |                                |              |               |                                                           | Male Swivel Nut 7/16"x24NS (45°)                   |
| HF09             | HF09SS                                  |                                |              |               | LPS-T-JIC with BQ9151                                     | Female Swivel Nut 3/8NF (Straight)                 |
| HF09W            | HF09WSS                                 | LP09W-6                        |              | LP09W-6C      |                                                           | Female Swivel Nut 3/8NF (Straight)                 |
| HF10             |                                         | LP10W-6                        |              |               |                                                           | Female Swivel Nut 3/8NF (45°)                      |
| HF11             | HF11SS                                  | LP11-6                         |              |               |                                                           | Female Swivel Nut 3/8NF (90°)                      |
| HF12             | HF12SS                                  | LP12W-7                        |              | LP12W-7C      | LPS-T-JIC with BQ9150                                     | Female Swivel Nut 7/16NF (Straight)                |
| HF13             | HF13SS                                  | LP13W-7                        |              | LP13W-7C      |                                                           | Female Swivel Nut 7/16NF (45°)                     |
| HF14             | HF14SS                                  | LP14W-7                        |              |               |                                                           | Female Swivel Nut 7/16NF (90°)                     |
| HF15             | HF15SS                                  |                                |              |               |                                                           | Male Swivel Nut 7/16"x24NS                         |
| HF16             | HF16SS                                  | LP16-6                         |              |               |                                                           | Male Swivel Nut 3/8"x24NF                          |
| HF17             | HF17SS                                  | LP17-6                         |              |               |                                                           | Male Swivel Nut 3/8"x24NF (90°)                    |
| HF26             |                                         | LP01-4                         |              |               |                                                           | Lifesaver - 1/4"                                   |
| HF27             |                                         | LP01-5                         |              |               |                                                           | Lifesaver - 5/16"                                  |
| HF30             | HF30SS                                  |                                |              |               |                                                           | 3/16" Compression                                  |
| HF31             | HF31SS                                  |                                |              |               |                                                           | 1/4" Compression                                   |
| HF33             |                                         | LP33-6                         |              |               |                                                           | Male Swivel Nut 3/8"x24NF (45°)                    |
| HF34             |                                         | LP34-M10X1                     |              |               |                                                           | Male Swivel Nut M10x1                              |
| HF45SS           |                                         | LP45-6                         |              |               |                                                           | Harley Davidson (Stainless)                        |
| HF82             |                                         | LP82-M10X1                     |              |               |                                                           | Male Swivel Nut M10x1 DIN Flare                    |
| HFB01            |                                         | LPB01-10M                      | LPB01-10MSS  |               |                                                           | Banjo 10 x 8mm                                     |
| HFB09            | HFB09SS                                 | LPB09-10M                      | LPB09-10MSS  | LPB09-10MC    |                                                           | Banjo 10 x 10mm                                    |
| HFB12            |                                         | LPB12-10M                      |              |               |                                                           | Banjo 10 x 13mm                                    |
| HFB34            | HFB34SS                                 |                                |              |               |                                                           | Banjo 10 x 8mm (Extra long Neck)                   |
| HFB37            | HFB37SS                                 |                                |              |               |                                                           | Banjo 10 x 10mm (Extra long Neck)                  |
| HFB47            | HFB47SS                                 | LPB47-12M                      |              |               |                                                           | Banjo 12 x 10mm                                    |
| HFB448           |                                         | LPB448-7                       | LPB448-7SS   |               |                                                           | Banjo 7/16" x 10mm                                 |
| HFB493           |                                         | LPB493-10M                     |              |               |                                                           | Banjo 10 x 12.7mm                                  |
| HFB494           |                                         | LPB494-10M                     |              |               |                                                           | Banjo 10 x 12.7mm                                  |
| HFC01            |                                         | LPC01                          |              |               |                                                           | Center Support (Alt HFC13)                         |
| HFC05            |                                         | LPC05                          |              |               |                                                           | Center Support Honda                               |
| HFC06            |                                         | LPC06                          |              |               |                                                           | Center Support Toyota                              |
| HFC07            |                                         | LPC07                          |              |               |                                                           | Center Support Nissan (19mm Flats)                 |
| HFC09            |                                         | LPC09                          |              |               |                                                           | Center Support (Subaru)                            |
| HFC17            |                                         | LPC17                          |              |               |                                                           | Center Support (USA)                               |
| HFC301           |                                         | LPC301                         |              |               |                                                           | Center Support                                     |
| HFC331           |                                         | LPC331                         |              |               |                                                           | Center Support                                     |
| HFIF01           | HFIF01SS                                |                                | LPIF01-6SS   |               | LPS-SI-SAE with LPIF01-6                                  | Female 3/8" x 24NF (19mm Hex) (Alt HFIF36)         |
| HFIF02           | HFIF02SS                                | LDIMO1 C                       |              |               |                                                           | Female 7/16" x 24NS (Alt HFIF24)                   |
| HFIM01           |                                         | LPIM01-6                       | LDIMO2 CCC   |               |                                                           | Male 3/8" x 24NF Short                             |
| HFIM02           | HEIMORE                                 | LPIM02-6                       | LPIM02-6SS   |               |                                                           | Male 3/8" x 24NF Long                              |
| HFIM03           | HFIM03SS                                | LPIM03-7                       |              |               |                                                           | Male 7/16" x 20NF Short                            |
| HFIM13           | UEIM10CC                                | LPIM13-7                       |              |               |                                                           | Male 7/16" x 24NS Short                            |
| HFIM19           | HFIM19SS                                | LPIM19                         |              |               |                                                           | Male 1/8" x 27NPTF                                 |
| HFIM28<br>HFIM29 |                                         | LPIM28-6                       |              |               |                                                           | Male 3/8" x 24NF (No. 3 JIC)                       |
|                  |                                         | LPIM29-7                       |              | LDMF01 M10V1C | IDC CLCAE with IDMC01 M10V1                               | Male 7/16" x 20NF (No. 4 JIC)                      |
| HFMF01<br>HFMF02 |                                         |                                |              | LPMF01-M10X1C | LPS-SI-SAE with LPMF01-M10X1 LPS-LI-SAE with LPMF02-M10X1 | Female M10 x 1 Std                                 |
| HFMF02           | HFMF04SS                                |                                |              |               | LL, 2-FI-2VE MINI FLIMLAT-IM INY I                        | Female M10 x 1 Toyota Female M10 x 1 (17mm Flats)  |
| HFMF05           | 111111111111111111111111111111111111111 |                                |              |               | LPS-SD-DIN with LPMF05-M10X1                              |                                                    |
| HFMF08           |                                         |                                |              |               | LPS-SD-DIN with LPMF08-M10X1                              | Female M10 x 1 European (DPS) Female M10 x 1 (DPS) |
| HFMM01           |                                         | LPMM01-M10X1                   |              |               | ר אווע-עכ-כ דווא אוועו באוורטס-ואו ועא ווערעכ-ני          | Male M10 x 1 (Dr3)  Male M10 x 1 (Toyota)          |
| HFMM01           |                                         | LPMM02-M10X1                   |              |               |                                                           | Male M10 x 1 (10y0ta)                              |
| HFMM02           |                                         | LPMM03-M10X1                   |              |               |                                                           | Male M10 x 1 European (14mm hex)                   |
|                  |                                         |                                |              |               |                                                           |                                                    |
|                  | HEWWOCCC                                |                                |              |               |                                                           |                                                    |
| HFMM04<br>HFMM06 | HFMM06SS                                | LPMM04-M10X125<br>LPMM06-M10X1 |              |               |                                                           | Male M10 x 1.25  Male M10 x 1 Short                |