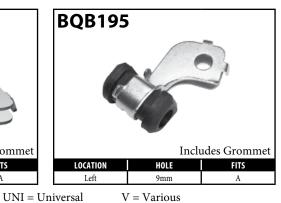

### **IMPERIAL FEMALE FITTINGS – BRACKET MOUNT**

V = Various

### **IMPERIAL FEMALE FITTINGS – BRACKET MOUNT**

A = Asian EU = European US = United States UNI = Universal V = Various