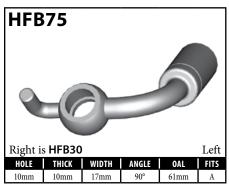

#### **DID YOU KNOW?**

Some banjo fittings have offset holes. The resulting asymmetry in the banjo head orients the fitting for use on only one side of the vehicle. For fittings that do not have other orienting features (clocking of the banjo head, for example), BrakeQuip has centered the banjo hole so that a single, non-oriented fitting can be used on either side of the vehicle.