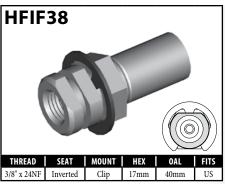

#### **IMPERIAL FEMALE FITTINGS - CLIP MOUNT**

A = Asian EU = European US = United States UNI = Universal V = Various

## **IMPERIAL FEMALE FITTINGS – CLIP MOUNT**

# **DID YOU KNOW?**

Manufacturers design fittings to suit the resources available to them. For instance some manufacturers make their female fittings with a 3/4" hex to give them a shoulder to mount to, but others prefer to make them from 5/8" hex and then supply a shoulder clip for the shoulder to mount to. BrakeQuip supplies these in both styles. Therefore the following fittings are equivalent:

HFIF01 and HFIF36, HFIF02 and HFIF24, HFIF05 and HFIF45.

A = Asian EU = European US = United States UNI = Universal V = Various