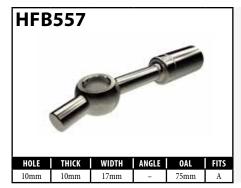

# **New Part Numbers**

Many of these fittings are quite new. Others have been around for a while but were introduced after publication of the previous version of the Dealer Catalog (version 10.1).

| PART#   | DESCRIPTION                                              | PAGE# |
|---------|----------------------------------------------------------|-------|
| BQ103   | 1/8" Brake Hose - House Brand                            | 58    |
| BQ302BK | 1/8" ID S/S Braided Hose (Solid Black Jacket)            | 74    |
| BQB317  | Bracket - Fitting (Land Rover)                           | 67    |
| BQB318  | Bracket - Fitting (Land Rover)                           | 67    |
| BQB319  | Bracket - Fitting (Land Rover)                           | 67    |
| HF93    | Fitting - Male Swivel Nut 1/2 x 20NF                     | 5     |
| HF137   | Fitting - Male Swivel Nut M12 x 1 (90°)                  | 6     |
| HF150   | Fitting - Male Swivel Nut 3/8"x24NF with 5/8" Hex        | 4     |
| HF313   | Fitting - Hose Joiner Clip Mount                         | 8     |
| HF314   | Fitting - Hose Joiner Clip Mount                         | 8     |
| HFB165  | Fitting - Banjo 7/16 x 9/16"                             | 18    |
| HFB166  | Fitting - Banjo 7/16 x 9/16"                             | 18    |
| HFB312  | Fitting - Banjo 12 x 8mm                                 | 20    |
| HFB497  | Fitting - Banjo 11 x 14.8mm ('72 - '76 Ford Thunderbird) | 28    |
| HFB498  | Fitting - Banjo 11 x 14.8mm ('72 - '76 Ford Thunderbird) | 28    |
| HFB528  | Fitting - Banjo 10 x 10mm (Hyundai Sonata)               | 13    |
| HFB541  | Fitting - Banjo 10 x 10mm (Mazda 2)                      | 16    |
| HFB542  | Fitting - Banjo 10 x 10mm (Mazda 2)                      | 16    |
| HFB543  | Fitting - Banjo 10 x 10mm (Hyundai Accent/ I20)          | 32    |
| HFB544  | Fitting - Banjo 10 x 10mm (Hyundai Accent/ I20)          | 32    |
| HFB545  | Fitting - Banjo 10 x 10mm (Hyundai Accent/ I20)          | 32    |
| HFB546  | Fitting - Banjo 10 x 10mm (Hyundai Accent/ I20)          | 32    |
| HFB547  | Fitting - Banjo 10 x 10mm (Hyundai ix35/Kia Sportage)    | 32    |
| HFB548  | Fitting - Banjo 10 x 10mm (Hyundai ix35/Kia Sportage)    | 32    |
| HFB549  | Fitting - Banjo 10 x 10mm (Kia Forte)                    | 32    |
| HFB550  | Fitting - Banjo 10 x 10mm (Kia Forte)                    | 32    |
| HFB551  | Fitting - Banjo 10 x 10mm (Mazda 6)                      | 32    |
| HFB552  | Fitting - Banjo 10 x 10mm (Mazda 6)                      | 32    |
| HFB555  | Fitting - Banjo 10 x 10mm (Hyundai Veloster)             | 33    |
| HFB556  | Fitting - Banjo 10 x 10mm (Hyundai Veloster)             | 33    |
| HFB557  | Fitting - Banjo 10 x 10mm (Hyundai Sonata)               | 23    |
| HFB558  | Fitting - Banjo 10 x 10mm (Hyundai Veloster/Elantra)     | 33    |
| HFB559  | Fitting - Banjo 10 x 10mm (Hyundai Veloster/Elantra)     | 33    |
| HFB560  | Fitting - Banjo 10 x 10mm (Chevy Colorado)               | 33    |
| HFB561  | Fitting - Banjo 10 x 10mm (Chevy Colorado)               | 33    |
| HFB564  | Fitting - Banjo 10 x 10mm (Subaru Outback)               | 23    |
| HFC348  | Fitting - Center Support Jeep                            | 62    |
| HFC349  | Fitting - Center Support Land Rover                      | 62    |
| HFC350  | Fitting - Center Support Land Rover                      | 63    |
| HFC351  | Fitting - Center Support Hyundai                         | 63    |
| HFC352  | Fitting - Center Support Hyundai                         | 63    |