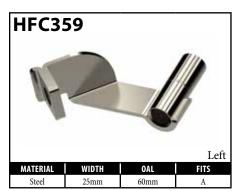

| PART#      | DESCRIPTION                                                        | PAGE# |
|------------|--------------------------------------------------------------------|-------|
| HFC353     | Fitting - Center Support Hyundai                                   | 63    |
| HFC354     | Fitting - Center Support Hyundai                                   | 63    |
| HFC355     | Fitting - Center Support Hyundai                                   | 63    |
| HFC356     | Fitting - Center Support Hyundai                                   | 63    |
| HFC357     | Fitting - Center Support Hyundai                                   | 63    |
| HFC358     | Fitting - Center Support Hyundai                                   | 63    |
| HFC359     | Fitting - Center Support Hyundai                                   | 63    |
| HFC360     | Fitting - Center Support Hyundai                                   | 63    |
| HFC361     | Fitting - Center Support Hyundai                                   | 63    |
| HFC362     | Fitting - Center Support Hyundai                                   | 63    |
| HFC363     | Fitting - Center Support Chevy                                     | 63    |
| HFC364     | Fitting - Center Support Chevy                                     | 63    |
| HFIF172    | Fitting - Female 7/16" x 20NF                                      | 36    |
| HFIM30     | Fitting - Male 1/2" x 20NF Special                                 | 45    |
| HFIM35     | Fitting - Male 3/8" x 24NF                                         | 45    |
| HFIM36     | Fitting - Male 3/8" x 24NF                                         | 45    |
| HFMF122    | Fitting - Female M14 x 1.5                                         | 48    |
| HFMF191    | Fitting - Female M12 x 1 (DPS) (same as <b>HFMF91</b> except seat) | 50    |
| HFMF360    | Fitting - Female M12 x 1 (DPS)                                     | 51    |
| HFMF377    | Fitting - Female M10 x 1 (DPS) (Hyundai)                           | 55    |
| HFMF378    | Fitting - Female M10 x 1 (DPS) (Hyundai)                           | 55    |
| HFMF379    | Fitting - Female M10 x 1 (DPS) (Hyundai)                           | 55    |
| HFMF380    | Fitting - Female M10 x 1 (DPS) (Hyundai)                           | 55    |
| HFMF381    | Fitting - Female M10 x 1 (DPS) (Hyundai)                           | 51    |
| HFMF382    | Fitting - Female M10 x 1 (DPS) (Hyundai)                           | 51    |
| HFMF383    | Fitting - Female M10 x 1 (DPS) (Hyundai)                           | 52    |
| HFMF384    | Fitting - Female M10 x 1 (DPS) (Hyundai)                           | 52    |
| HFMF385    | Fitting - Female M10 x 1 (DPS) (Hyundai)                           | 52    |
| HFMF386    | Fitting - Female M10 x 1 (DPS) (Hyundai)                           | 52    |
| LP01-5     | Fitting - Lifesaver 8mm                                            | 76    |
| LP124SS    | Crimp Tee with Mount - LP Stainless                                | 80    |
| LP125      | Fitting - Male Swivel Nut M10x1 DIN 90°                            | 77    |
| LP126      | Fitting - Male Swivel Nut M10x1 DIN 45°                            | 77    |
| LP127      | Fitting - Male Swivel Nut M10x1 DIN Short Tube                     | 77    |
| LPC331     | Fitting - Center Support                                           | 75    |
| LPIM02-6SS | Fitting - Male 3/8" x 24NF Stainless                               | 79    |
| PSHF112    | Fitting - Power Steering 5/16" (and 8mm) Compression               | 83    |
| PSHF133    | Fitting - Power Steering Universal 10mm x 500mm                    | 84    |
| PSHFB130   | Fitting - Power Steering Banjo 14mm x 17.3mm                       | 84    |
| PSHFB132   | Fitting - Power Steering Banjo 14mm x 17.3mm                       | 84    |