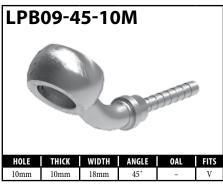

## **LOW PROFILE FITTINGS - BANJO**

## **LOW PROFILE FITTINGS – BANJO AND IMPERIAL**

A = Asian EU = European US = United States UNI = Universal V = Various