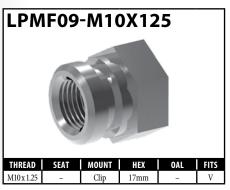

it off the hose. This high productivity tool will save you a lot of time and heartache and leave you with a professional result.

## **BRAIDED HOSE CENTER SUPPORTS**

























A = Asian EU = European US = United States UNI = Universal V = Various

## **LOW PROFILE FITTINGS – GENERAL**

## **REAL DOT Conformance with the Extreme Look**



"Mix and Match System"

allows you to consolidate your inventory























## **LOW PROFILE FITTINGS – GENERAL**



























A = Asian





## **LOW PROFILE FITTINGS - BANJO**































## **LOW PROFILE FITTINGS – BANJO AND IMPERIAL**

























A = Asian EU = European US = United States UNI = Universal V = Various

## **LOW PROFILE FITTINGS – METRIC AND MISCELLANEOUS**



























A = Asian EU = European US = United States UNI = Universal V = Various

## **LOW PROFILE FITTINGS – SEAT STEMS AND TUBE NUTS**

Following is the code to help understand how the part numbering system works for Low Profile Stems.

LI: Long – Inverted Seat
SI: Short – Inverted Seat
SD: Short – Drill-Point Seat
SD: Short – Drill-Point Seat
T: Designed for a Tube Nut
SI: 20° Drill-Point Seat (silver)
JIC: 37° Inverted Seat (black)
SAE: 45° Inverted Seat (gold)
LPS: Low-Profile Stem

The long and short designated ones are designed for the different female fittings.























## **POWER STEERING PROGRAM**

## **Power Steering Hose Program**

Repair failed power steering hoses economically and quickly. Simply re-use the existing end fittings to replace the failed rub