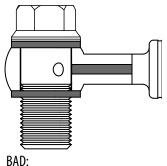

Compression Fittings – PSHF103 (3/8") & PSHF104 (10mm) – Designed for when you have sufficient straight tube to get a good seal on these types of fittings. See illustration below for correct assembly.

**Note:** It is important that the cut tube is deburred with a slight outside chamfer so that it doesn't damage the sealing O-Ring. Make sure that the tube goes past the O-Ring and bottoms out at the bottom of the fitting.