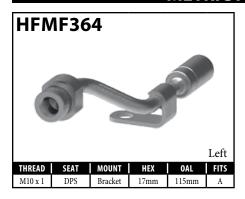

### **METRIC FEMALE FITTINGS - BRACKET MOUNT**

A = Asian

### **METRIC FEMALE FITTINGS - BRACKET MOUNT**